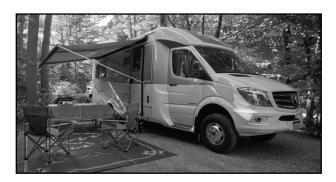

## EQ SMART-LEVEL FOR SPRINTER 3500 CUTAWAY CHASSIS

Pat. 12,319,247

# SYSTEMS

This EQ Smart-Level hydraulic system is designed for motorhomes built on the Sprinter 3500 cutaway chassis. This kit comes with clamp on and box-bolt brackets to mount the jack legs to the Sprinter chassis. It also comes with a bracket to mount the hydraulic pump. Our Sprinter specific automatic leveling system requires no alterations (such as cutting, drilling or welding) to the frame rail to be installed. This is the same system used by leading RV manufacturers, and is now available in installation friendly kits.