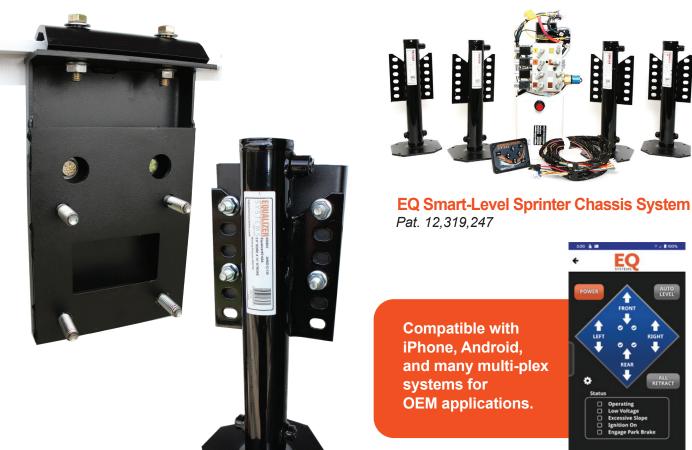

## EQ SMART-LEVEL FOR SPRINTER 3500 CUTAWAY CHASSIS

Pat. 12,319,247

# SYSTEMS

This EQ Smart-Level hydraulic system is designed for motorhomes built on the Sprinter 3500 cutaway chassis. This kit comes with clamp on and box-bolt brackets to mount the jack legs to the Sprinter chassis. It also comes with a bracket to mount the hydraulic pump. Our Sprinter specific automatic leveling system requires no alterations (such as cutting, drilling or welding) to the frame rail to be installed. This is the same system used by leading RV manufacturers, and is now available in installation friendly kits.