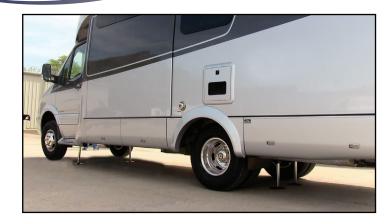

# SYSTEMS

This EQ Smart-Level hydraulic system is designed for motorhomes built on the Sprinter 3500 cutaway chassis. This kit comes with clamp on and box-bolt brackets to mount the jack legs to the Sprinter chassis. It also comes with a bracket to mount the hydraulic pump. Our Sprinter specific automatic leveling system requires no alterations (such as cutting, drilling or welding) to the frame rail to be installed. This is the same system used by leading RV manufacturers, and is now available in installation friendly kits.