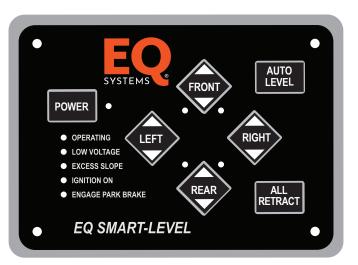

### **EQ SMART-LEVEL**

allows you to level your coach with your smart device by using built in Bluetooth capability. The automatic, one touch operation lifts and levels your vehicle in no time!

## SYSTEM ADVANTAGES

- One pump operates all legs and can be mounted virtually anywhere
- Bluetooth capability
- One touch, push button EQ Smart-Level operation
- Field adjustable null ensures leveling
- to operator established level position
- Audible and visual prompts notify user when leveling is in progress and complete
- Audible and visual prompts warn of "drive-off" situations on motorized vehicles
- Stow legs quickly and easily with auto All Retract
- Variety of manual override options are available
- 12 or 24 volt systems
- Level accuracy to within 1/2 degree