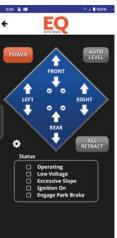

### **EQ SMART-LEVEL**

allows you to level your coach with your smart device by using built in Bluetooth capability. The automatic, one touch operation lifts and levels your vehicle in no time!

## SYSTEM ADVANTAGES

- One pump operates all legs and can be mounted virtually anywhere
- Bluetooth capability
- One touch, push button EQ Smart-Level operation
- Field adjustable null ensures leveling
- to operator established level position
- Audible and visual prompts notify user when leveling is in progress and complete
- Audible and visual prompts warn of "drive-off" situations on motorized vehicles
- Stow legs quickly and easily with auto All Retract
- Variety of manual override options are available
- 12 or 24 volt systems
- Level accuracy to within 1/2 degree