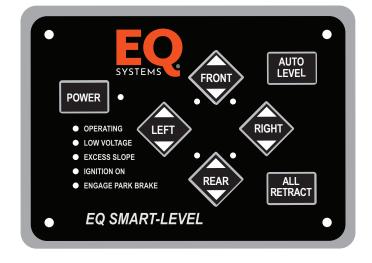

## **EQ SMART-LEVEL**

allows you to level your coach with your smart phone by using built in Bluetooth capability. The automatic, one touch operation levels your vehicle in no time.

This is the same quality leveling system used by top manufacturers in the RV industry and is now available in installation friendly kits.

Compatible with iPhone, Android, and many multi-plex systems for OEM applications.

## SYSTEM ADVANTAGES

- One pump operates all legs and can be mounted virtually anywhere
- Bluetooth capability
- One touch, push button EQ Smart-Level operation
- Field adjustable null ensures leveling to operator established level position
- Audible and visual prompts notify user when leveling is in progress and complete
- Audible and visual prompts warn of "drive-off" situations on motorized vehicles
- Stow legs quickly and easily with auto All Retract
- Variety of manual override options are available
- 12 or 24 volt systems
- Level accuracy to within 1/2 degree