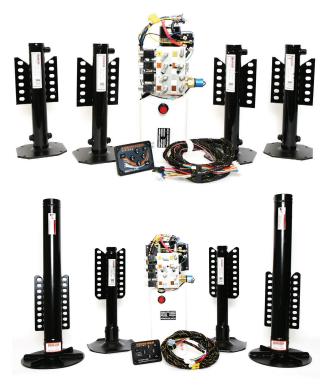

### **CLASS A & CLASS C MOTORHOME SYSTEM**

#### FIFTH WHEEL SYSTEM

This system has the same advantages as our motorhome systems. It also features independent operation of both front legs for hooking and unhooking from your tow vehicle. Also available with square legs for the front landing gear.

Comes in 4 or 6 point configuation.

19300 Grange Street Cassopolis, MI 49031 800.846.9659 • 574.264.3437 EQSystems.us

**EQS26R14**