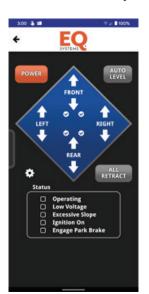

## **EQ SMART-LEVEL**

allows you to level your coach with your smart phone by using built in Bluetooth capability. The automatic, one touch operation levels your vehicle in no time.

This is the same quality leveling system used by top manufacturers in the RV industry and is now available in installation friendly kits.

Compatible with iPhone, Android, and many multi-plex systems for OEM applications.

## SYSTEM ADVANTAGES

- One pump operates all legs and can be mounted virtually anywhere
- Bluetooth capability
- One touch, push button EQ Smart-Level operation
- Field adjustable null ensures leveling to operator established level position
- Audible and visual prompts notify user when leveling is in progress and complete
- Audible and visual prompts warn of "drive-off" situations on motorized vehicles
- Stow legs quickly and easily with auto All Retract
- Variety of manual override options are available
- 12 or 24 volt systems
- Level accuracy to within 1/2 degree