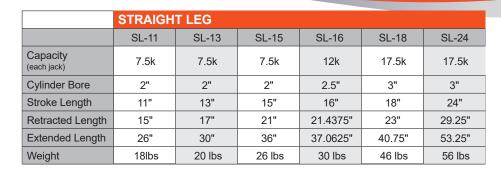

#### **SL 11, 13 & 15 SERIES**

Designed for use on Class C and some Class A Motorhomes

#### **SL 16, 18 & 24 SERIES**

The taller design offers more stroke and lifting capacity for larger diesel motorhomes and fifth wheels