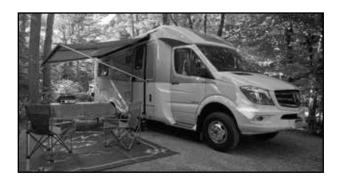

19300 Grange Street Cassopolis, MI 49031 800.846.9659 • 574.264.3437 EQSystems.us

This EQ Smart-Level hydraulic system is designed for motorhomes built on the Sprinter 3500 cutaway chassis. This kit comes with clamp on brackets to mount the jack legs to the Sprinter chassis. It also comes with a bracket to mount the hydraulic pump. Our Sprinter specific automatic leveling system requires no alterations (such as cutting, drilling or welding) to the frame rail to be installed. This is the same system used by leading RV manufacturers, and is now available in installation friendly kits.