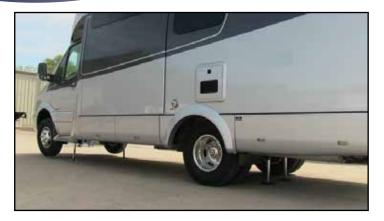

19300 Grange Street Cassopolis, MI 49031 800.846.9659 • 574.264.3437 EQSystems.us

This EQ Smart-Level hydraulic system is designed for motorhomes built on the Sprinter 3500 cutaway chassis. This kit comes with clamp on brackets to mount the jack legs to the Sprinter chassis. It also comes with a bracket to mount the hydraulic pump. Our Sprinter specific automatic leveling system requires no alterations (such as cutting, drilling or welding) to the frame rail to be installed. This is the same system used by leading RV manufacturers, and is now available in installation friendly kits.