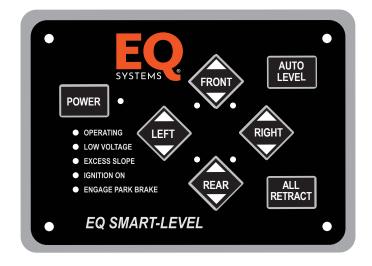

### **EQ SMART-LEVEL**

allows you to level your coach with your smart phone by using built in Bluetooth capability. The automatic, one touch operation levels your vehicle in no time.

### SYSTEM ADVANTAGES

- One pump operates all legs and can be mounted virtually anywhere
- Bluetooth capability
- One touch, push button EQ Smart-Level operation
- Field adjustable null ensures leveling to operator established level position
- Audible and visual prompts notify user when leveling is in progress and complete
- Audible and visual prompts warn of "drive-off" situations on motorized vehicles
- Stow legs quickly and easily with auto All Retract
- Variety of manual override options are available
- 12 or 24 volt systems
- Level accuracy to within 1/2 degree