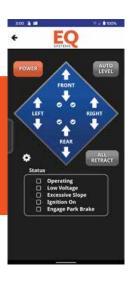

### **EQ SMART-LEVEL**

allows you to level your coach with your smart phone by using built in Bluetooth capability. The automatic, one touch operation levels your vehicle in no time.

### SYSTEM ADVANTAGES

- One pump operates all legs and can be mounted virtually anywhere
- Bluetooth capability
- One touch, push button EQ Smart-Level operation
- Field adjustable null ensures leveling to operator established level position
- Audible and visual prompts notify user when leveling is in progress and complete
- Audible and visual prompts warn of "drive-off" situations on motorized vehicles
- Stow legs quickly and easily with auto All Retract
- Variety of manual override options are available
- 12 or 24 volt systems
- Level accuracy to within 1/2 degree