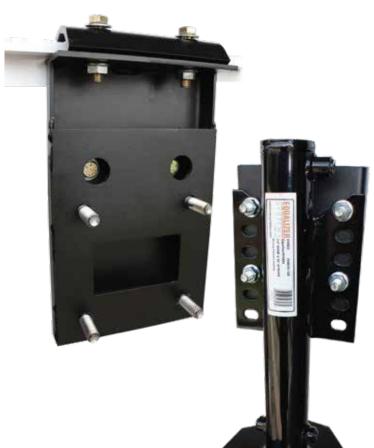

19300 Grange Street Cassopolis, MI 49031 800.846.9659 • 574.264.3437 EQSystems.us

This EQ Smart-Level hydraulic system is designed for motorhomes built on the Sprinter 3500 cutaway chassis. This kit comes with clamp on brackets to mount the jack legs to the Sprinter chassis. It also comes with a bracket to mount the hydraulic pump. Our Sprinter specific automatic leveling system requires no alterations (such as cutting, drilling or welding) to the frame rail to be installed. This is the same system used by leading RV manufacturers, and is now available in installation friendly kits.