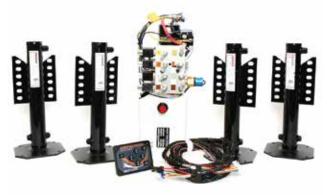

### SYSTEM ADVANTAGES

- One pump operates all legs and can be mounted virtually anywhere
- Bluetooth capability
- One touch, push button EQ Smart-Level operation
- Field adjustable null ensures leveling to operator established level position
- Audible and visual prompts notify user when leveling is in progress and complete
- Audible and visual prompts warn of "drive-off" situations on motorized vehicles
- Stow legs quickly and easily with auto All Retract
- Variety of manual override options are available
- 12 or 24 volt systems
- Level accuracy to within 1/2 degree

19300 Grange Street Cassopolis, MI 49031 800.846.9659 • 574.264.3437 EQSystems.us

This EQ Smart-Level hydraulic system is designed for motorhomes built on the Sprinter 3500 cutaway chassis. This kit comes with clamp on brackets to mount the jack legs to the Sprinter chassis. It also comes with a bracket to mount the hydraulic pump. Our Sprinter specific automatic leveling system requires no alterations (such as cutting, drilling or welding) to the frame rail to be installed. This is the same system used by leading RV manufacturers, and is now available in installation friendly kits.