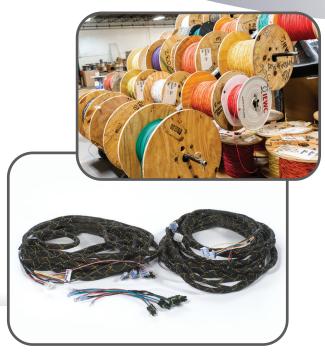

## **CUSTOM WIRE HARNESS**

- Custom wire harness built to your specifications
- Harnesses for a single light or a full chassis harness, no job is too big or too small
- Wide variety of connectors, disconnects, terminal blocks, housings and specialty connections
- Full range of custom-made battery cables also available