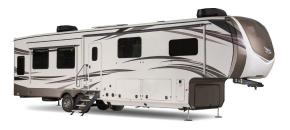

## **RV LEVELING**

- EQ Smart-Level is an automatic leveling system that can be configured for most RV's on the market
- Systems for Diesel, Class A, Class C, Class B+, 5th Wheel and Travel Trailers
- 12-volt hydraulic pump runs up to six jacks and four hydraulic slide outs from one manifold
- · Manual override standard on every pump
- Leveling accuracy within ½ degree of set null point