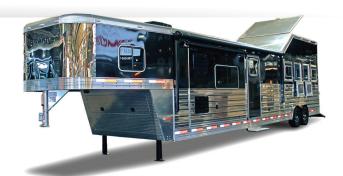

## **TRAILER JACKS**

- · Jacks to fit any size trailer with hydraulic extend and retract
- 8k, 12k and up to 50k lifting capacities available
- 16, 20, 24, 30 inches of stroke with custom lengths available
- · Manual override standard with hand pump option
- · Automatic and manual leveling systems also available
- PVC high temperature nylon braid wire harnesses
- · Single or dual control available based on capacity