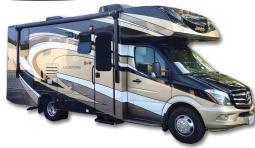

## **RV LEVELING**

- EQ Smart-Level is an automatic leveling system that can be configured for most RV's on the market
- Systems for Diesel, Class A, Class C, Class B+, 5th Wheel and Travel Trailers
- 12-volt hydraulic pump runs up to six jacks and four hydraulic slide outs from one manifold
- · Manual override standard on every pump
- Leveling accuracy within ½ degree of set null point