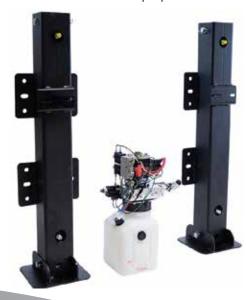

#### **AM DUAL**

- 24,000 Lbs Lifting Capacity
- 20, 24, 30" Stroke Length
- 4" X 4" Tube Size
- Standard With Manual Override
   \*Hand Pump Optional

#### **AJ DUAL**

- 16,000 Lbs Lifting Capacity
- 24" Stroke Length
- 3.5" X 3.5" Tube Size
- Standard with Manual Override
- Wireless Remote Option

19300 Grange Street Cassopolis, MI 49031 800.846.9659 • 574.264.3437 EQSystems.us