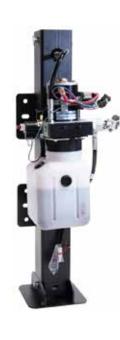

#### **AM DUAL**

- 24,000 Lbs Lifting Capacity
- 20, 24, 30" Stroke Length
- 4" X 4" Tube Size
- Standard With Manual Override
   \*Hand Pump Optional

#### **AJ DUAL**

- 16,000 Lbs Lifting Capacity
- 24" Stroke Length
- 3.5" X 3.5" Tube Size
- Standard with Manual Override
- Wireless Remote Option

19300 Grange Street Cassopolis, MI 49031 800.846.9659 • 574.264.3437 EQSystems.us