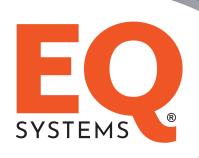

#### **AJ SINGLE**

- 8,000 Lbs Lifting Capacity
- 24" Stroke Length
- 3.5" X 3.5" Tube Size
- · Standard with Manual Override
- Wireless Remote Option

#### **AJ DUAL**

- 16,000 Lbs Lifting Capacity
- 24" Stroke Length
- 3.5" X 3.5" Tube Size
- Standard with Manual Override
- Wireless Remote Option

19300 Grange Street Cassopolis, MI 49031 800.846.9659 • 574.264.3437 EQSystems.us