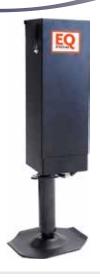

#### **SL 24**

- 24" stroke cylinder
- Heavy duty 3" cylinder with 2" shaft
- · Large 12" foot pad
- Commercial single function pump with manual override screw drive
- Weatherproof single switch gear control with key
- 17,000 lb lifting capacity