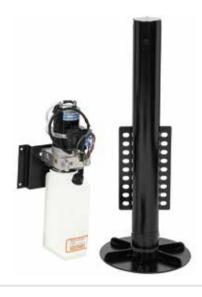

#### **AJ SINGLE**

- 8,000 Lbs Lifting Capacity
- 24" Stroke Length
- 3.5" X 3.5" Tube Size
- · Standard with Manual Override
- Wireless Remote Option

## **AM SINGLE**

- 12,000 Lbs Lifting Capacity
- 20, 24, 30" Stroke Length
- 4" X 4" Tube Size
- Standard With Manual Override
   \*Hand Pump Optional
- Wireless Remote Option