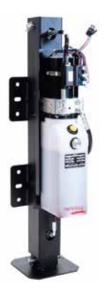

## **AM SINGLE**

- 12,000 Lbs Lifting Capacity
- 20, 24, 30" Stroke Length
- 4" X 4" Tube Size
- Standard With Manual Override
   \*Hand Pump Optional
- Wireless Remote Option

#### **AM DUAL**

- 24,000 Lbs Lifting Capacity
- 20, 24, 30" Stroke Length
- 4" X 4" Tube Size
- Standard With Manual Override
   \*Hand Pump Optional