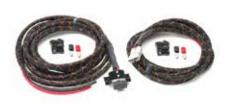

Truck Harness-25ft. \* Trailer Harness- 16ft.
Part# 8400

Truck Harness-25ft. \* Jumper Cables- 12ft.
Part# 8427

### **STAY CHARGE**

- Part# 8400- Harness for both truck and trailer
- Part# 8427- Harness for tow vehicle with quick connect jumper cable harness
- Premium components
- 4 gauge copper cables
- · Easy to install
- · Weather proof quick, self-locking connectors
- Cables protected by nylon braid (expect jumper cables)
- Resettable 100 amp breaker