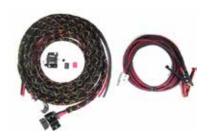

Truck Harness-25ft. \* Trailer Harness- 16ft.
Part# 8400

Truck Harness-25ft. \* Jumper Cables- 12ft.
Part# 8427

### **STAY CHARGE**

- Part# 8400- Harness for both truck and trailer
- Part# 8427- Harness for tow vehicle with quick connect jumper cable harness
- Premium components
- 4 gauge copper cables
- · Easy to install
- · Weather proof quick, self-locking connectors
- Cables protected by nylon braid (expect jumper cables)
- Resettable 100 amp breaker