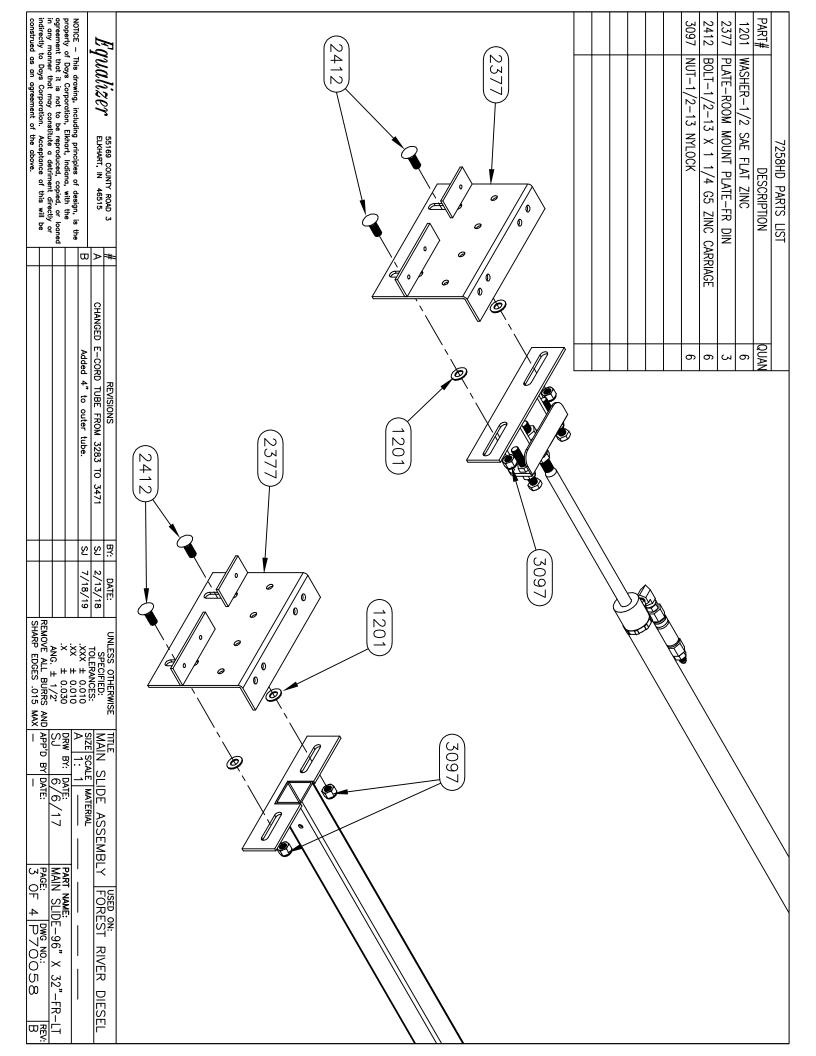

# TABLE OF CONTENTS-VOLUME II

| 2020 Legacy     |                                                                                                                                                                                                                                                                                            | 2-3     |
|-----------------|--------------------------------------------------------------------------------------------------------------------------------------------------------------------------------------------------------------------------------------------------------------------------------------------|---------|
| 2020 Berkshire  |                                                                                                                                                                                                                                                                                            | 4-15    |
| 2021 Berkshire  |                                                                                                                                                                                                                                                                                            | 16-25   |
| 2021 Charleston |                                                                                                                                                                                                                                                                                            | 26      |
| Jack Drawings   | (7134, 7214)                                                                                                                                                                                                                                                                               | 27-30   |
| Slide Drawings  | (1925 Bracket Change, 7257, 7258, 7258A, 7293, 7293A, 7343, 7343B, 7369, 7455, 7570, 7602, 7607, 7662, 7708, 7783, 7795, 7796, 7889, 7900, 7903, 7926, 7993, 7993A, 7997, 70005, 70006, 70015, 70016, 70040, 70041, 70042, 70043, 70058, 70058A, 70062, 70090, 70151, 70158, 70236, 70279) | 31-162  |
| Pump Drawings   | (1716/1745 Valve Change, 7330, 7380, 7604, 7604A, 7611, 7611KS, 7666, 7667, 7668, 7731, 7731KS, 7744, 7801, 7931)                                                                                                                                                                          | 163-205 |