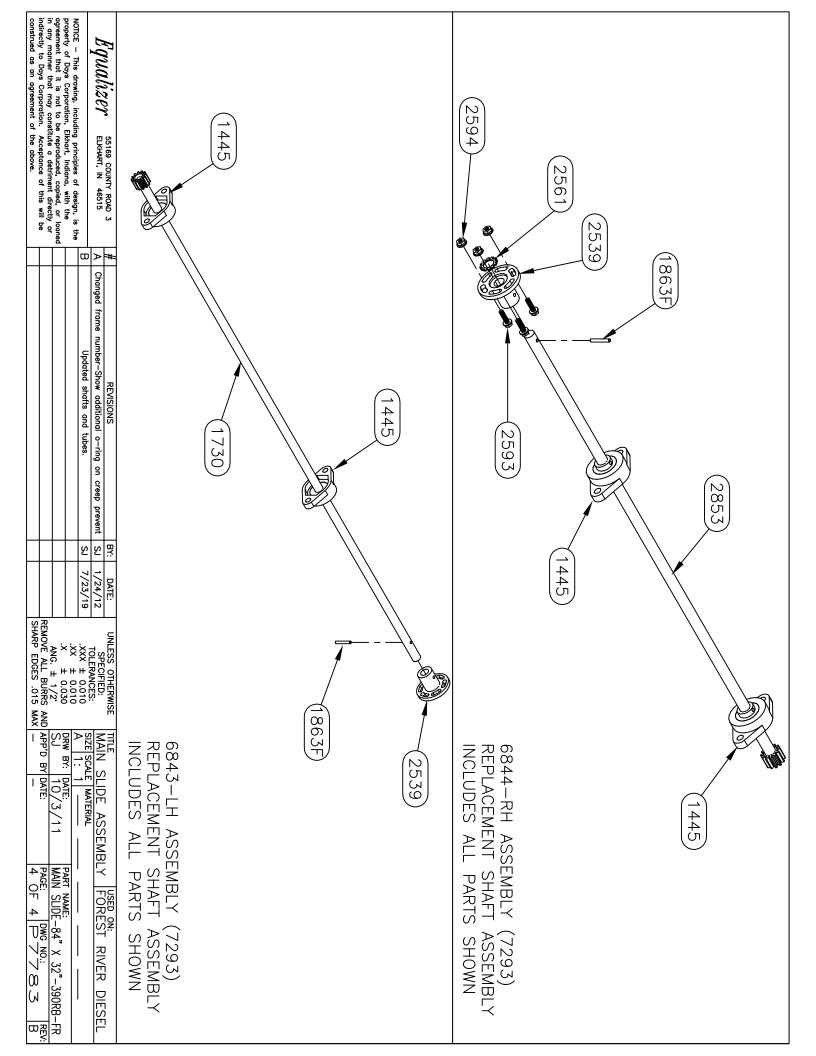

|
|                                                                                                     | QUAN                         |                                                                                                                       |
|                                                                                                     |                              | 778.                                                                                                                  |
|                                                                                                     |                              |                                                                                                                       |







| EXPLICITE ELKHART, IN 48515  NOTICE — This drawing, including principles of design, is the property of Days Corporation, Eikhart, indiana, with the agreement that it is not to be reproduced, copied, or loaned in any manner that may constitute a detriment directly or indirectly to Days Corporation. Acceptance of this will be construed as an agreement of the above. | 3107 FRAME—O4 MAIN FRAME—FR—390RB 3125 TUBE—LARGE ELECTRIC CORD—20"  0001 A.T.R.—5/8"—18 X 8 1/4" LONG |       | 2782 COUPLING-CYLINDER ROD 5/8  2853 SHAFT-5/8 X 33 3/8 COLD ROLL | NUT-1/2-13 JAM NUT | 2594 NUT-1/4-20 FLANGE<br>2669 BOLT-1/2-13 X 3 TAP GR 5 | 2593 SCREW-1/4-20 X FLANGE |  | 194/DD BOLI-1/4-20 X 1 1/4 HHCS<br>2404 VALVE-ANTI CREEP | WASHER-1/4 FLAT | 1925 BRACKET-CYLINDER MOUNT MAIN | $\overline{}$ | <br>1863