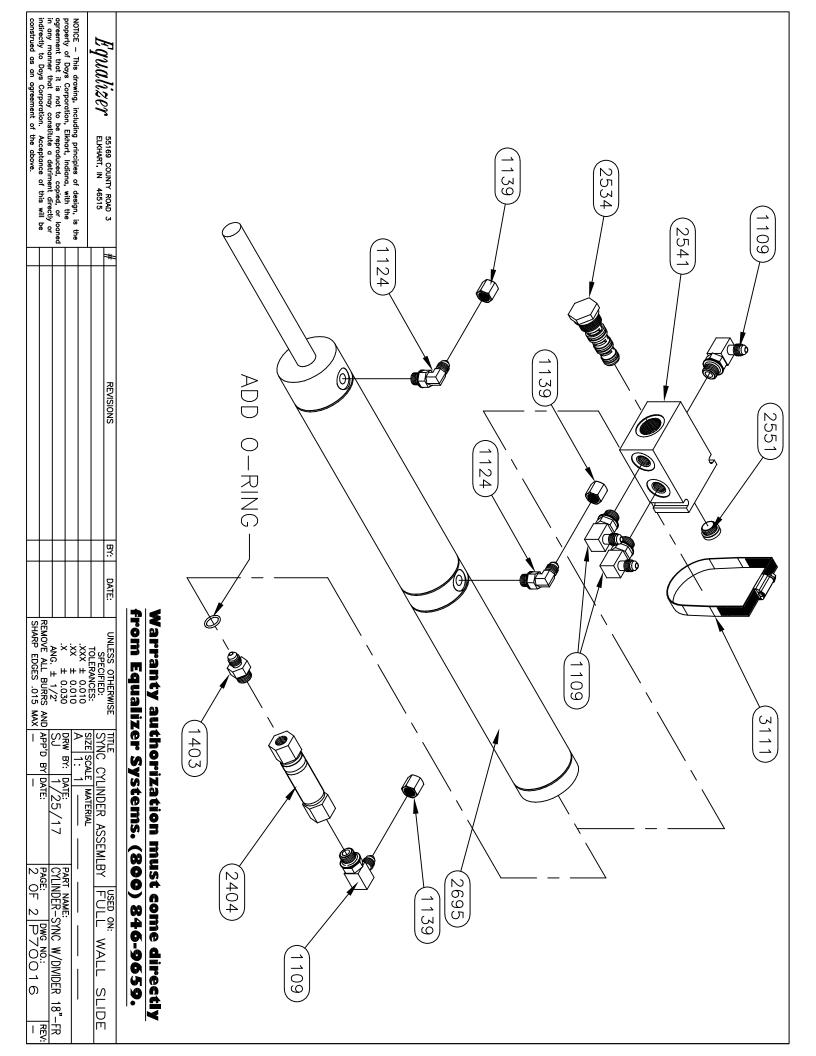

|  |  |  |  |  |  | f |  |  |   |    |   | <b>&gt;</b>   | ,                    |   |                 |                           | <b>&gt;</b> |     |     |      |      |
| REMOVE ALL BURRS AND APP'D BY DATE:   PAGE:   DWG NO.:   REV:   PAGE:   PAGE | $\frac{1}{2}$ $\frac{1}{2}$ $\frac{1}{2}$ $\frac{1}{2}$ $\frac{1}{2}$ $\frac{1}{2}$                                                                                 |                                                               | IZE SCALE   MATERIAL | AAIN SI                     | from Equalizer Systems. (800) 846-9659. | Warranty authorization must come directly |  |  |  |  |  |  |   |  |  |   |    |   |               |                      |   |                 |                           |             |     |     |      |      |







| 1 1 DI' DI                                                                        |          | NOTICE - This drawing, including principles of design, is the property of Days Corporation, Elkhart, Indiana, with the agreement that it is not to be reproduced, copied, or loaned in any manner that may constitute a detriment directly or indirectly to Days Corporation. Acceptance of this will be construed as an agreement of the above. |
|-----------------------------------------------------------------------------------|----------|--------------------------------------------------------------------------------------------------------------------------------------------------------------------------------------------------------------------------------------------------------------------------