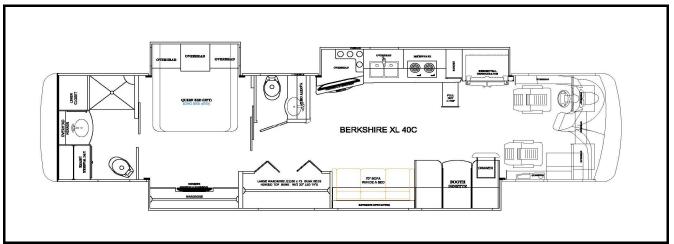

# Forest River Diesel 2020 Berkshire XL 40C

# Notes:

1) Complete hose kit number is 70044

| Item, Length  | Description / Location                  | Qty | Color             | Part Number   |
|---------------|-----------------------------------------|-----|-------------------|---------------|
| Kit           | (Items listed below)                    | 1   |                   | 8078C & 8078D |
| Pump          | 6-Function, 2 rooms, Jacks              | 1   |                   | 7731KS        |
| Jacks         | 12,000 lbs, 16" Stroke                  | 4   |                   | 7214          |
| Control Panel | Located to the left of the drivers seat | 1   |                   | 2730SBT       |
| Main Harness  | Connects pump and Control Panel         | 1   |                   | 6168-50       |
| Sync Cylinder | Mounting between frame rails for Slide3 | 1   |                   | 7903          |
| Hose, 30'     | Pump to Jack, DS Front Top              | 1   | Brown             | 2527          |
| Hose, 30'     | Pump to Jack, DS Front Bottom           | 1   | Brown Stripe      | 2527          |
| Hose, 32'     | Pump to Jack, PS Front Top              | 1   | White             | 2482          |
| Hose, 10'     | DS Front Bottom, PS Front Bottom        | 1   | Brn Strp/Whi Strp | 2465          |
| Hose, 10'     | Pump to Jack, PS Rear Top               | 1   | Yellow            | 2465          |
| Hose, 10'     | Pump to Jack, PS Rear Bottom            | 1   | Yellow/Stripe     | 2465          |
| Hose, 12'     | Pump to Jack, DS Rear Top               | 1   | Orange            | 2467          |
| Hose, 12'     | Pump to Jack, DS Rear Bottom            | 1   | Orange Stripe     | 2467          |
| Slide Room 1  | 24" Above Floor(EQ)                     | 1   |                   | 70040         |
| Hose, 28'     | Pump to Room 1                          | 2   | Green             | 2535          |
| Slide Room 2  | Equalizer Electric                      | 1   |                   | 70006         |
| Slide Room 3  | 24" Above Floor(EQ)                     | 1   |                   | 70041         |
| Hose, 26'     | Pump to Sync Cylinder                   | 2   | Purple            | 3018          |
| Hose, 16'     | Sync Cyl to Front Slide Cylinder        | 2   | Purple-2 Stickers | 2471          |
| Hose, 16'     | Sync Cyl to Rear Slide Cylinder         | 2   | Purple-2 Stickers | 2471          |
|               |                                         |     |                   |               |
|               |                                         |     |                   |               |
|               |                                         |     |                   |               |
|               |                                         |     |                   |               |
|               |                                         |     |                   |               |
|               |                                         |     |                   |               |
|               |                                         |     |                   |               |
|               |                                         |     |                   |               |
|               |                                         |     |                   |               |