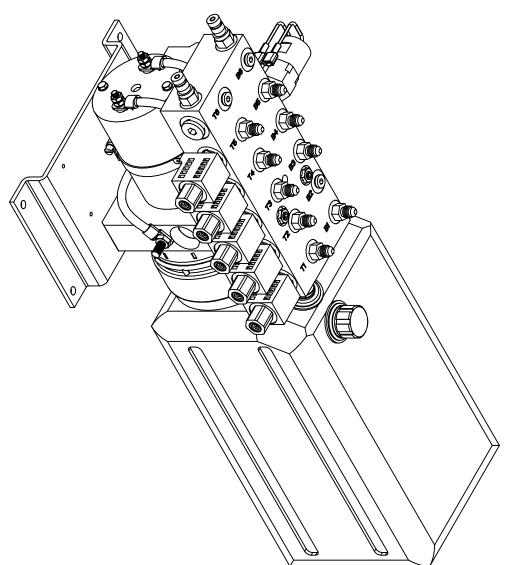

# TABLE OF CONTENTS-VOLUME II

| 2020 Legacy     |                                                                                                                                                                                                                                                                                            | 2-3     |
|-----------------|--------------------------------------------------------------------------------------------------------------------------------------------------------------------------------------------------------------------------------------------------------------------------------------------|---------|
| 2020 Berkshire  |                                                                                                                                                                                                                                                                                            | 4-15    |
| 2021 Berkshire  |                                                                                                                                                                                                                                                                                            | 16-25   |
| 2021 Charleston |                                                                                                                                                                                                                                                                                            | 26      |
| Jack Drawings   | (7134, 7214)                                                                                                                                                                                                                                                                               | 27-30   |
| Slide Drawings  | (1925 Bracket Change, 7257, 7258, 7258A, 7293, 7293A, 7343, 7343B, 7369, 7455, 7570, 7602, 7607, 7662, 7708, 7783, 7795, 7796, 7889, 7900, 7903, 7926, 7993, 7993A, 7997, 70005, 70006, 70015, 70016, 70040, 70041, 70042, 70043, 70058, 70058A, 70062, 70090, 70151, 70158, 70236, 70279) | 31-162  |
| Pump Drawings   | (1716/1745 Valve Change, 7330, 7380, 7604, 7604A, 7611, 7611KS, 7666, 7667, 7668, 7731, 7731KS, 7744, 7801, 7931)                                                                                                                                                                          | 163-205 |