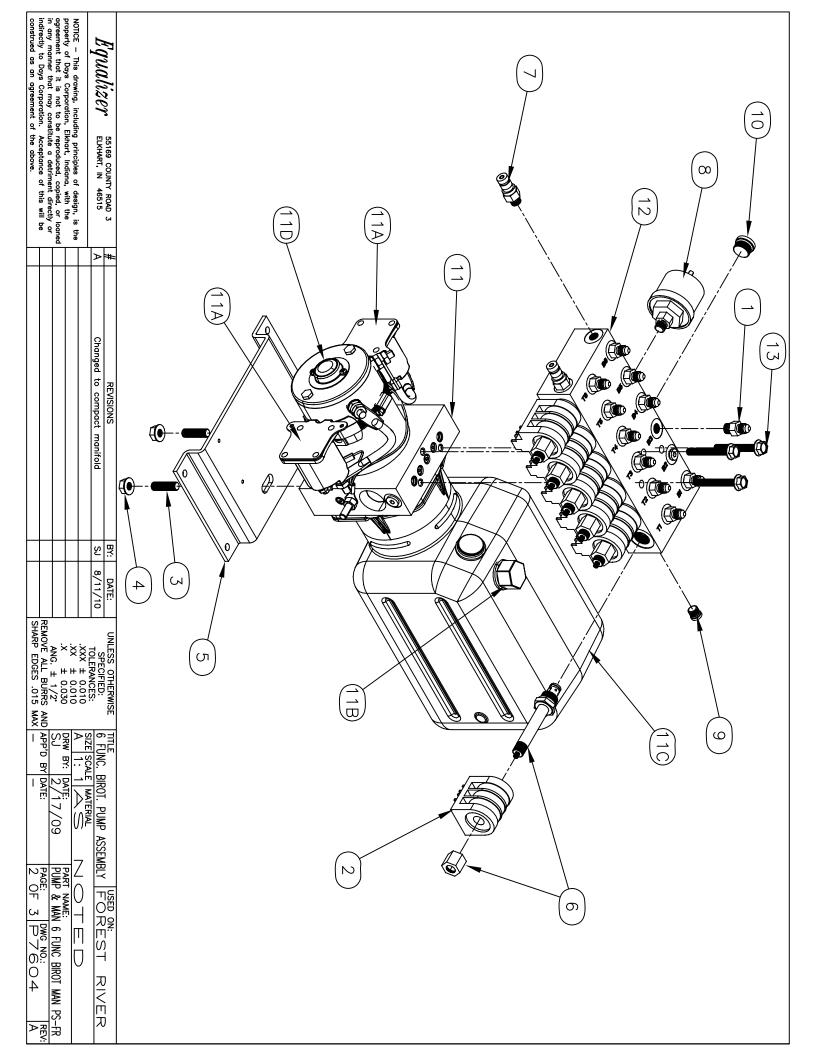

# **Forest River Diesel** 2020 Legacy 34A

Notes:
1) Complete hose kit number is 70067

| Item, Length  | Description / Location                     | Qty | Color            | Part Number        |
|---------------|--------------------------------------------|-----|------------------|--------------------|
| Kit           | (Items listed below)                       | 1   |                  | 8413C & 8413D      |
| Pump          | 6-Function, 2 Rooms, Jacks                 | 1   |                  | 7731KS             |
| Jacks         | 12,000 lbs, 16" Stroke                     | 4   |                  | 7214               |
| Control Panel | Located to the left of the drivers seat    | 1   |                  | 2730SBT            |
| Main Harness  | Connects pump and Control Panel            | 1   |                  | 6168-45            |
| Sync Cylinder | Mounting between frame rails for slide     | 1   |                  | 7903               |
| Hose, 28'     | Pump to Jack, DS Front Top                 | 1   | Brown            | 2535               |
| Hose, 28'     | Pump to Jack, DS Front Bottom              | 1   | Brown Stripe     | 2535               |
| Hose, 32'     | Pump to Jack, PS Front Top                 | 1   | White            | 2482               |
| Hose, 10'     | DS Front Jack Bottom, PS Front Jack Bottom | 1   | Brn./Whi. Stripe | 2465               |
| Hose, 12'     | Pump to Jack, PS Rear Top                  | 1   | Yellow           | 2467               |
| Hose, 12'     | Pump to Jack, PS Rear Bottom               | 1   | Yellow Stripe    | 2467               |
| Hose, 6'      | Pump to Jack, DS Rear Top                  | 1   | Orange           | 2461               |
| Hose, 6'      | Pump to Jack, DS Rear Bottom               | 1   | Orange Stripe    | 2461               |
| Hose, 18'     | Pump to Sync Cylinder                      | 2   | Green            | 2473               |
| Slide Room 1  | 24" EQ (3) Platform Above Floor            | 1   |                  | (2) 7369, (1) 7662 |
| Hose, 16'     | Sync Cyl to Front Slide Cylinder           | 2   | Green            | 2471               |
| Hose, 16'     | Sync Cyl to Rear Slide Cylinder            | 2   | Green            | 2471               |
| Slide Room 2  | Lippert Electric                           | 1   |                  |                    |
| Slide Room 3  | 24" EQ Platform Above Floor                | 1   |                  | 7369               |
| Hose, 26'     | Pump to Room 3                             | 2   | Purple           | 3018               |
|               |                                            |     |                  |                    |
|               |                                            |     |                  |                    |
|               |                                            |     |                  |                    |
|               |                                            |     |                  |                    |
|               |                                            |     |                  |                    |
|               |                                            |     |                  |                    |
|               |                                            |     |                  |                    |
|               |                                            |     |                  | ļ                  |
|               |                                            |     |                  |                    |

# **Forest River Diesel** 2020 Legacy 38C

Notes:
1) Complete hose kit number is 70034

| Item, Length  | Description / Location                     | Qty      | Color            | Part Number        |
|---------------|--------------------------------------------|----------|------------------|--------------------|
| Kit           | (Items listed below)                       | 1        |                  | 8774C & 8774D      |
| Pump          | 5-Function, 1 Room, Jacks                  | 1        |                  | 7611KS             |
| Jacks         | 12,000 lbs, 16" Stroke                     | 4        |                  | 7214               |
| Control Panel | Located to the left of the drivers seat    | 1        |                  | 2730SBT            |
| Main Harness  | Connects pump and control panel            | 1        |                  | 6168-50            |
| Sync Cylinder | Mounting between frame rails for slide     | 1        |                  | 7903               |
| Hose, 30'     | Pump to Jack, DS Front Top                 | 1        | Brown            | 2527               |
| Hose, 30'     | Pump to Jack, DS Front Bottom              | 1        | Brown Stripe     | 2527               |
| Hose, 34'     | Pump to Jack, PS Front Top                 | 1        | White            | 2484               |
| Hose, 10'     | DS Front Jack Bottom, PS Front Jack Bottom | 1        | Brn./Whi. Stripe | 2465               |
| Hose, 12'     | Pump to Jack, PS Rear Top                  | 1        | Yellow           | 2467               |
| Hose, 12'     | Pump to Jack, PS Rear Bottom               | 1        | Yellow Stripe    | 2467               |
| Hose, 6'      | Pump to Jack, DS Rear Top                  | 1        | Orange           | 2461               |
| Hose, 6'      | Pump to Jack, DS Rear Bottom               | 1        | Orange Stripe    | 2461               |
| Hose, 18'     | Pump to Sync Cylinder                      | 2        | Green            | 2473               |
| Slide Room 1  | 24" EQ (3) Platform Above Floor            | 1        |                  | (2) 7369, (1) 7662 |
| Hose, 20'     | Sync Cyl to Front Slide Cylinder           | 2        | Green            | 2475               |
| Hose, 20'     | Sync Cyl to Rear Slide Cylinder            | 2        | Green            | 2475               |
| Slide Room 2  | Equalizer Electric                         | 1        |                  | 70006              |
|               |                                            |          |                  |                    |
|               |                                            |          |                  |                    |
|               |                                            |          |                  |                    |
|               |                                            |          |                  |                    |
|               |                                            |          |                  |                    |
|               |                                            |          |                  |                    |
|               |                                            | <u> </u> |                  |                    |
|               |                                            |          |                  |                    |
|               |                                            |          |                  |                    |
|               |                                            |          |                  |                    |
|               |                                            |          |                  |                    |