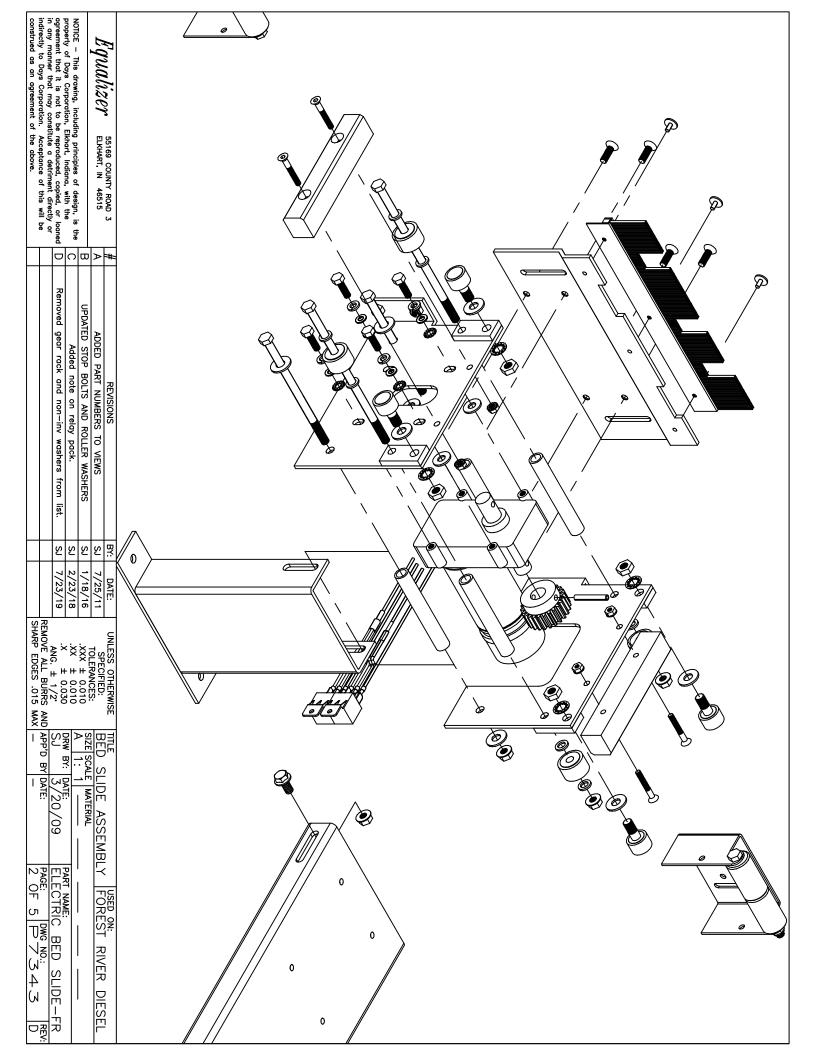

# TABLE OF CONTENTS-VOLUME II

| 2020 Legacy     |                                                                                                                                                                                                                                                                                            | 2-3     |
|-----------------|--------------------------------------------------------------------------------------------------------------------------------------------------------------------------------------------------------------------------------------------------------------------------------------------|---------|
| 2020 Berkshire  |                                                                                                                                                                                                                                                                                            | 4-15    |
| 2021 Berkshire  |                                                                                                                                                                                                                                                                                            | 16-25   |
| 2021 Charleston |                                                                                                                                                                                                                                                                                            | 26      |
| Jack Drawings   | (7134, 7214)                                                                                                                                                                                                                                                                               | 27-30   |
| Slide Drawings  | (1925 Bracket Change, 7257, 7258, 7258A, 7293, 7293A, 7343, 7343B, 7369, 7455, 7570, 7602, 7607, 7662, 7708, 7783, 7795, 7796, 7889, 7900, 7903, 7926, 7993, 7993A, 7997, 70005, 70006, 70015, 70016, 70040, 70041, 70042, 70043, 70058, 70058A, 70062, 70090, 70151, 70158, 70236, 70279) | 31-162  |
| Pump Drawings   | (1716/1745 Valve Change, 7330, 7380, 7604, 7604A, 7611, 7611KS, 7666, 7667, 7668, 7731, 7731KS, 7744, 7801, 7931)                                                                                                                                                                          | 163-205 |