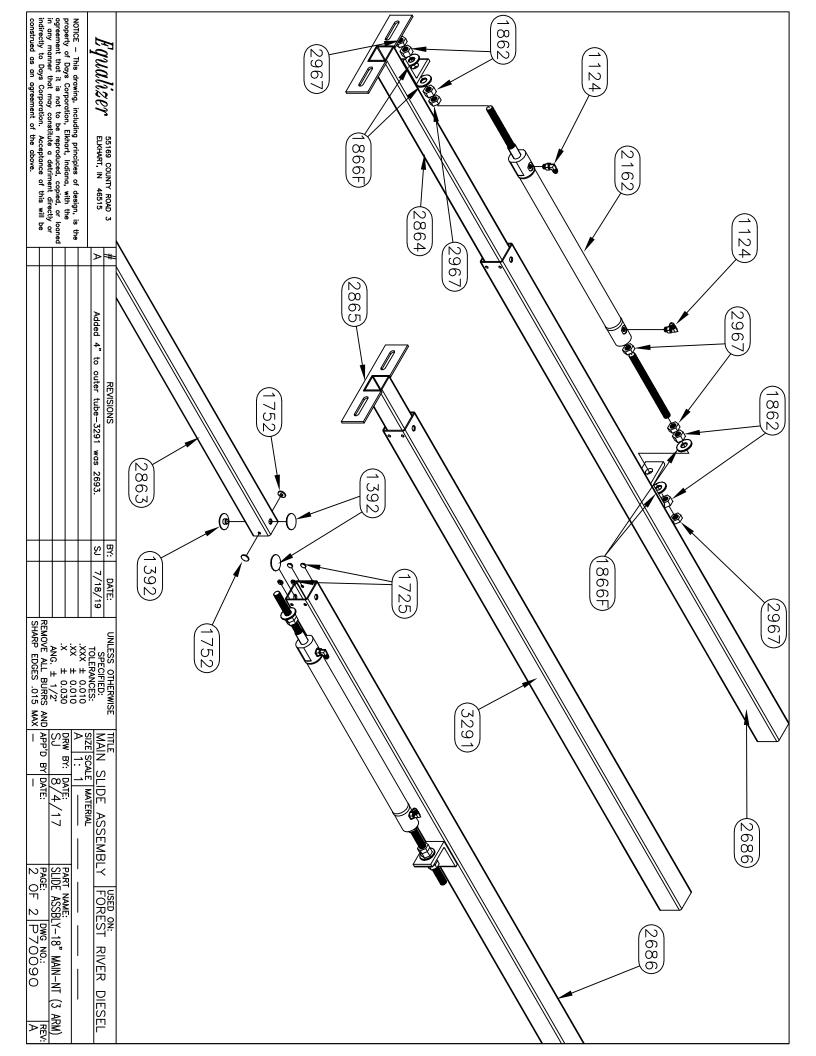

# TABLE OF CONTENTS-VOLUME II

| 2020 Legacy     |                                                                                                                                                                                                                                                                                            | 2-3     |
|-----------------|--------------------------------------------------------------------------------------------------------------------------------------------------------------------------------------------------------------------------------------------------------------------------------------------|---------|
| 2020 Berkshire  |                                                                                                                                                                                                                                                                                            | 4-15    |
| 2021 Berkshire  |                                                                                                                                                                                                                                                                                            | 16-25   |
| 2021 Charleston |                                                                                                                                                                                                                                                                                            | 26      |
| Jack Drawings   | (7134, 7214)                                                                                                                                                                                                                                                                               | 27-30   |
| Slide Drawings  | (1925 Bracket Change, 7257, 7258, 7258A, 7293, 7293A, 7343, 7343B, 7369, 7455, 7570, 7602, 7607, 7662, 7708, 7783, 7795, 7796, 7889, 7900, 7903, 7926, 7993, 7993A, 7997, 70005, 70006, 70015, 70016, 70040, 70041, 70042, 70043, 70058, 70058A, 70062, 70090, 70151, 70158, 70236, 70279) | 31-162  |
| Pump Drawings   | (1716/1745 Valve Change, 7330, 7380, 7604, 7604A, 7611, 7611KS, 7666, 7667, 7668, 7731, 7731KS, 7744, 7801, 7931)                                                                                                                                                                          | 163-205 |