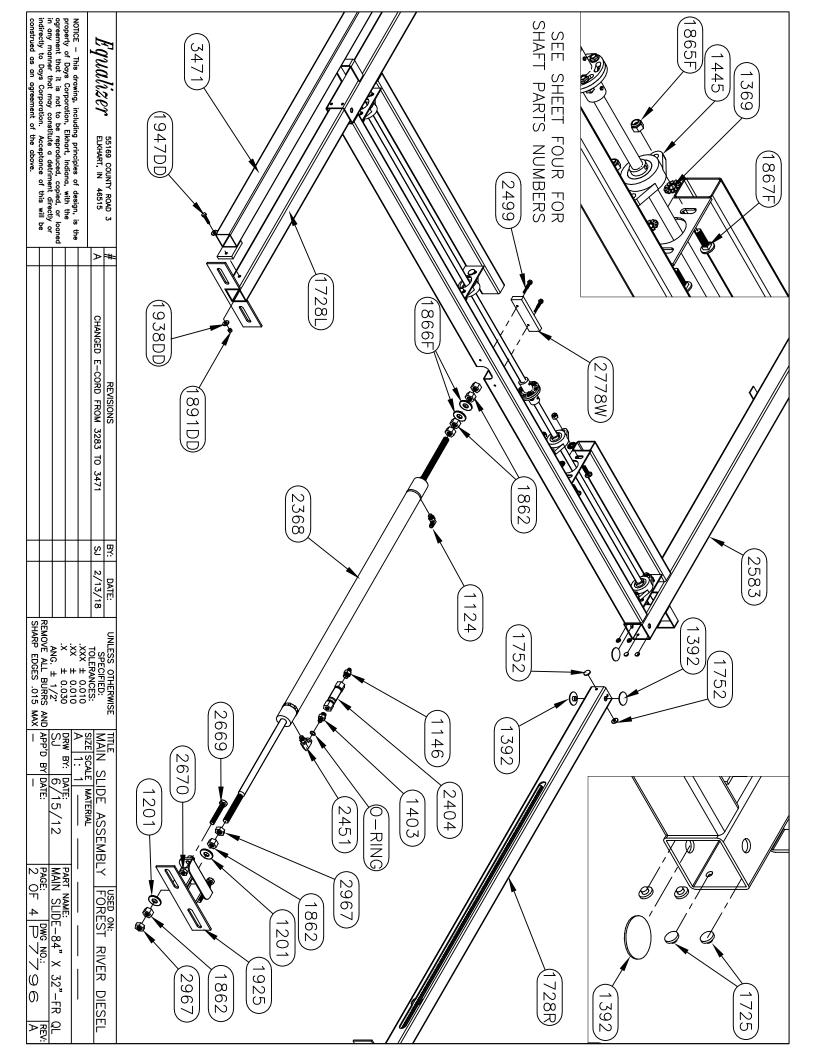

# TABLE OF CONTENTS-VOLUME II

| 2020 Legacy     |                                                                                                                                                                                                                                                                                            | 2-3     |
|-----------------|--------------------------------------------------------------------------------------------------------------------------------------------------------------------------------------------------------------------------------------------------------------------------------------------|---------|
| 2020 Berkshire  |                                                                                                                                                                                                                                                                                            | 4-15    |
| 2021 Berkshire  |                                                                                                                                                                                                                                                                                            | 16-25   |
| 2021 Charleston |                                                                                                                                                                                                                                                                                            | 26      |
| Jack Drawings   | (7134, 7214)                                                                                                                                                                                                                                                                               | 27-30   |
| Slide Drawings  | (1925 Bracket Change, 7257, 7258, 7258A, 7293, 7293A, 7343, 7343B, 7369, 7455, 7570, 7602, 7607, 7662, 7708, 7783, 7795, 7796, 7889, 7900, 7903, 7926, 7993, 7993A, 7997, 70005, 70006, 70015, 70016, 70040, 70041, 70042, 70043, 70058, 70058A, 70062, 70090, 70151, 70158, 70236, 70279) | 31-162  |
| Pump Drawings   | (1716/1745 Valve Change, 7330, 7380, 7604, 7604A, 7611, 7611KS, 7666, 7667, 7668, 7731, 7731KS, 7744, 7801, 7931)                                                                                                                                                                          | 163-205 |