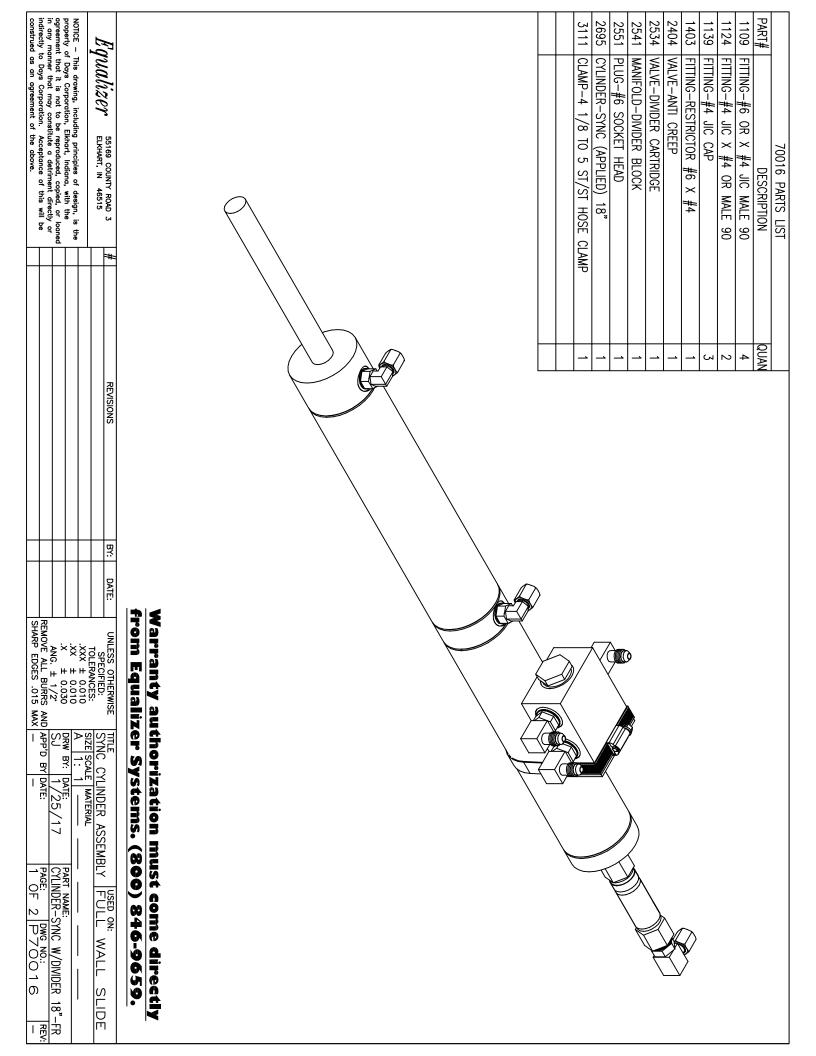

|  |  |  |  |  |  | f |  |  |   |    |   | <b>&gt;</b>   | ,                    |   |                 |                           | <b>&gt;</b> |     |     |      |      |
| REMOVE ALL BURRS AND APP'D BY DATE:   PAGE:   DWG NO.:   REV:   PAGE:   PAGE | $\frac{1}{2}$ $\frac{1}{2}$ $\frac{1}{2}$ $\frac{1}{2}$ $\frac{1}{2}$ $\frac{1}{2}$                                                                                 |                                                               | IZE SCALE   MATERIAL | AAIN SI                     | from Equalizer Systems. (800) 846-9659. | Warranty authorization must come directly |  |  |  |  |  |  |   |  |  |   |    |   |               |                      |   |                 |                           |             |     |     |      |      |







| 1 1 DI' DI                                                                        |          | NOTICE - This drawing, including principles of design, is the property of Days Corporation, Elkhart, Indiana, with the agreement that it is not to be reproduced, copied, or loaned in any manner that may constitute a detriment directly or indirectly to Days Corporation. Acceptance of this will be construed as an agreement of the above. |
|-----------------------------------------------------------------------------------|----------|------------------------------------------------------------------------------------------------------------------------------------------------------------------------------------------------------------------------------------------------------------------------