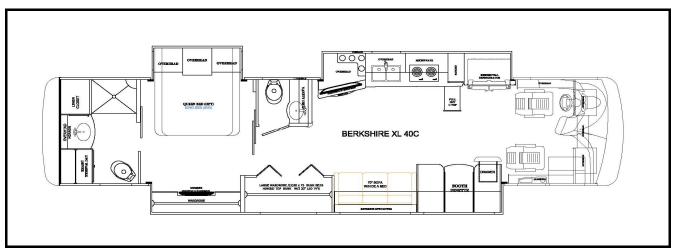

# Forest River Diesel 2020 Berkshire XL 40C

# Notes:

1) Complete hose kit number is 70044

| Item, Length  | Description / Location                  | Qty | Color             | Part Number   |
|---------------|-----------------------------------------|-----|-------------------|---------------|
| Kit           | (Items listed below)                    | 1   |                   | 8078C & 8078D |
| Pump          | 6-Function, 2 rooms, Jacks              | 1   |                   | 7731KS        |
| Jacks         | 12,000 lbs, 16" Stroke                  | 4   |                   | 7214          |
| Control Panel | Located to the left of the drivers seat | 1   |                   | 2730SBT       |
| Main Harness  | Connects pump and Control Panel         | 1   |                   | 6168-50       |
| Sync Cylinder | Mounting between frame rails for Slide3 | 1   |                   | 7903          |
| Hose, 30'     | Pump to Jack, DS Front Top              | 1   | Brown             | 2527          |
| Hose, 30'     | Pump to Jack, DS Front Bottom           | 1   | Brown Stripe      | 2527          |
| Hose, 32'     | Pump to Jack, PS Front Top              | 1   | White             | 2482          |
| Hose, 10'     | DS Front Bottom, PS Front Bottom        | 1   | Brn Strp/Whi Strp | 2465          |
| Hose, 10'     | Pump to Jack, PS Rear Top               | 1   | Yellow            | 2465          |
| Hose, 10'     | Pump to Jack, PS Rear Bottom            | 1   | Yellow/Stripe     | 2465          |
| Hose, 12'     | Pump to Jack, DS Rear Top               | 1   | Orange            | 2467          |
| Hose, 12'     | Pump to Jack, DS Rear Bottom            | 1   | Orange Stripe     | 2467          |
| Slide Room 1  | 24" Above Floor(EQ)                     | 1   |                   | 70040         |
| Hose, 28'     | Pump to Room 1                          | 2   | Green             | 2535          |
| Slide Room 2  | Equalizer Electric                      | 1   |                   | 70006         |
| Slide Room 3  | 24" Above Floor(EQ)                     | 1   |                   | 70041         |
| Hose, 26'     | Pump to Sync Cylinder                   | 2   | Purple            | 3018          |
| Hose, 16'     | Sync Cyl to Front Slide Cylinder        | 2   | Purple-2 Stickers | 2471          |
| Hose, 16'     | Sync Cyl to Rear Slide Cylinder         | 2   | Purple-2 Stickers | 2471          |
|               |                                         |     |                   |               |
|               |                                         |     |                   |               |
|               |                                         |     |                   |               |
|               |                                         |     |                   |               |
|               |                                         |     |                   |               |
|               |                                         |     |                   |               |
|               |                                         |     |                   |               |
|               |                                         |     |                   |               |
|               |                                         |     |                   |               |