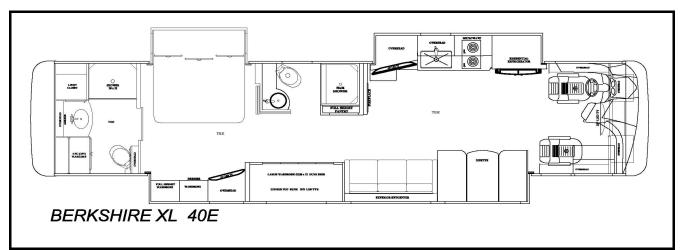

| ons                                                                                              | ons                                                                                        | ons                                                                                                                  |

# Forest River Diesel 2020 Berkshire XL 40E



# Notes:

1) Complete hose kit number is 70044

| Item, Length  | Description / Location                  | Qty | Color             | Part Number   |
|---------------|-----------------------------------------|-----|-------------------|---------------|
| Kit           | (Items listed below)                    | 1   |                   | 8816C & 8816D |
| Pump          | 6-Function, 2 rooms, Jacks              | 1   |                   | 7731KS        |
| Jacks         | 12,000 lbs, 16" Stroke                  | 4   |                   | 7214          |
| Control Panel | Located to the left of the drivers seat | 1   |                   | 2730SBT       |
| Main Harness  | Connects pump and Control Panel         | 1   |                   | 6168-50       |
| Sync Cylinder | Mounting between f