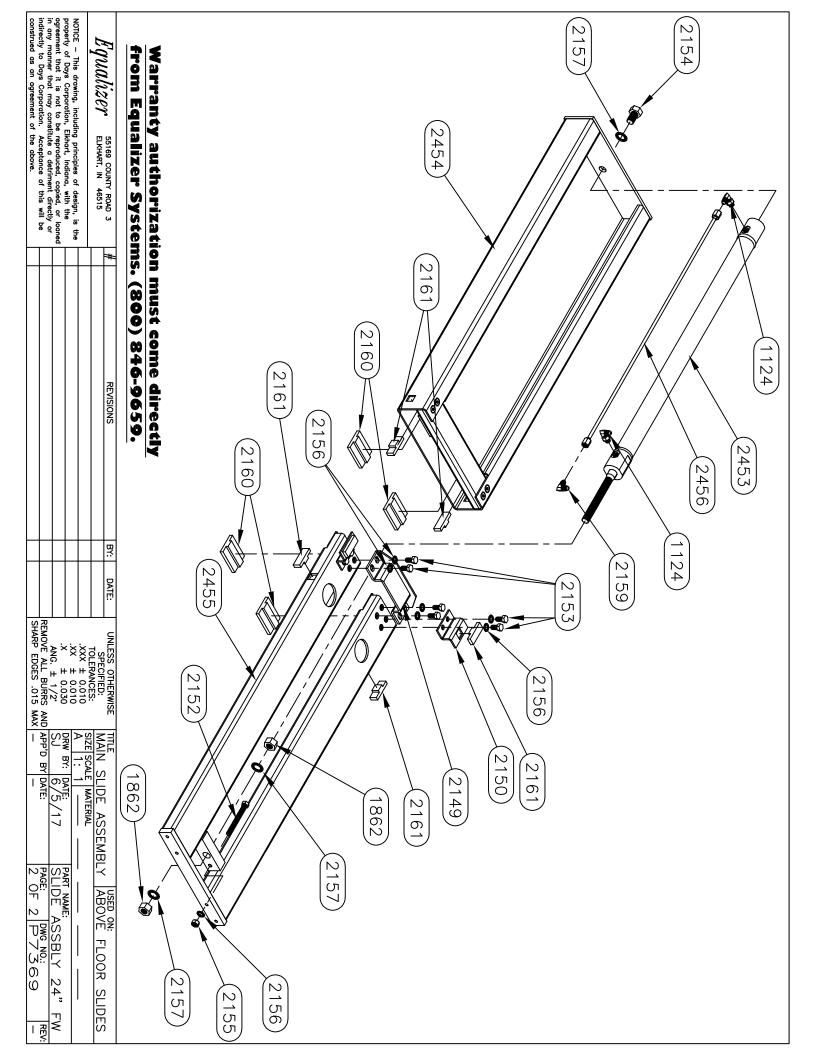

|
|                                                                                                                                 |              | 7369 PARTS LIST                                                                                                                                                                                                                                                                                                                                  |



| NOTICE - This drawing, including principles of design, is the property of Doys Corporation, Elkhart, Indiana, with the agreement that it is not to be reproduced, copied, or loaned in any manner that may constitute a detriment directly or indirectly to Days Corporation. Acceptance of this will be construed as an agreement of the above. |                                                           | $\bot$ | 2625 SHAFT-5/8 X 52 1/8 COLD ROLL | 2619 FRAME-96 X 20 MAIN-FR | 2593   SCREW-1/4-20 X FLANGE |            | 2451 FITTING-#4 FEM X #4 O-RING 90 | $\vdash$ | 1925   BRACKET-CYLINDER MOLINT MAIN | WASHER-5/8 FLAT | -          | 1863F PIN-3/16 X 1 1/4 SPRING |           | BUTTON-3/4" UHMW | 1731 SHAFT-5/8 X 41 5/8 COLD ROLL | 1728L TUBE-36" DRIVE LH | BUTTON-1, | BEARING-2 BOLT FLANGE | 1