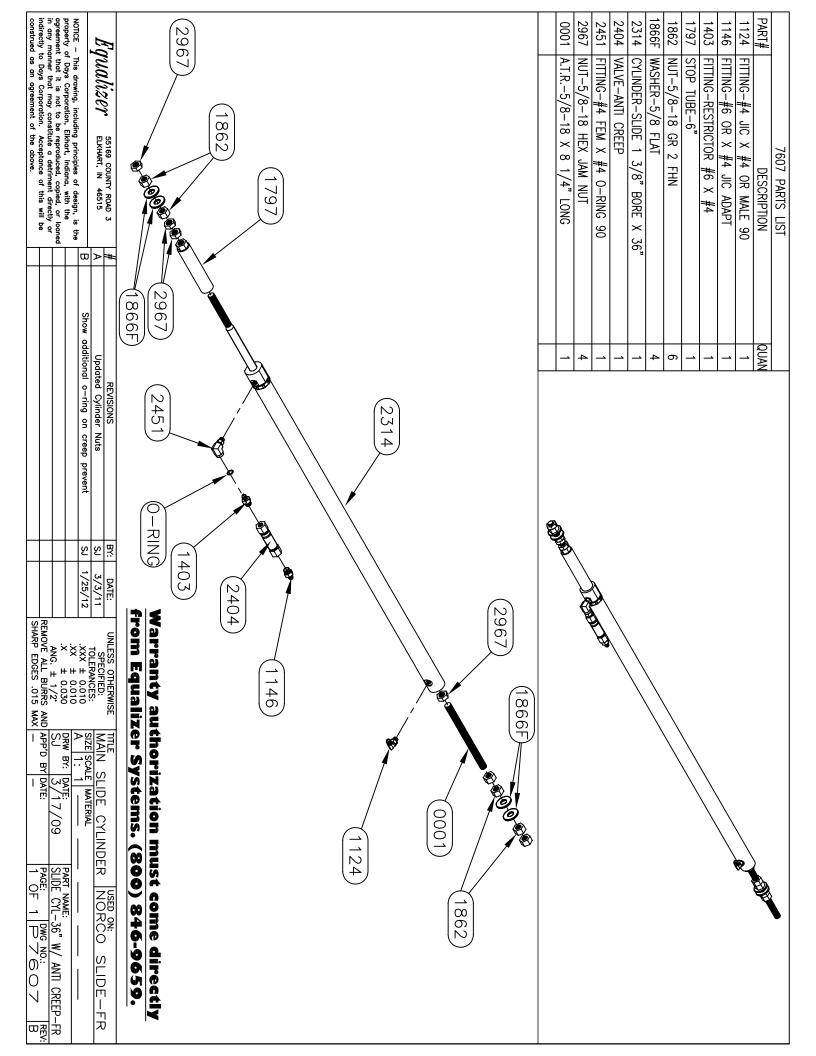

| UNLESS OTHERWISE TITLE SPECIFIED: MAIN SLI TOLERANCES: CONTENT TOL | Warranty authorization must come directly from Equalizer Systems. (800) 846-9659. |  |                                |                        |   |                                 |                       |          |                                           |                       |          |                  |                                      |                  |   |                        |            |                            |            |          |                                   |                                   |                    |                                    |











| NOTICE — This drawing, including principles of design, is the property of Days Corporation, Elkhart, Indiana, with the agreement that it is not to be reproduced, copied, or loaned in any manner that may constitute a detriment directly or indirectly to Days Corporation. Acceptance of this will be construed as an agreement of the above. | Equalizer 55169 COUNTY ROAD 3 #                                  |                                |  |   |  |  |  |  |  |   | 2996 TUBE-INNER TUBE 24" NP FW | 2995 FRAME-SLIDE FRAME 24" NP- FW | 2161 SPACER 69 X 2 UHMW SMALL PUCK |     |    | $\vdash$ | BRACKET-INNER TUB | PART# DESCRIPTION | 7662 PARTS LIST |
|------------------------------------------------------------------------------------------------------------------------------------------------