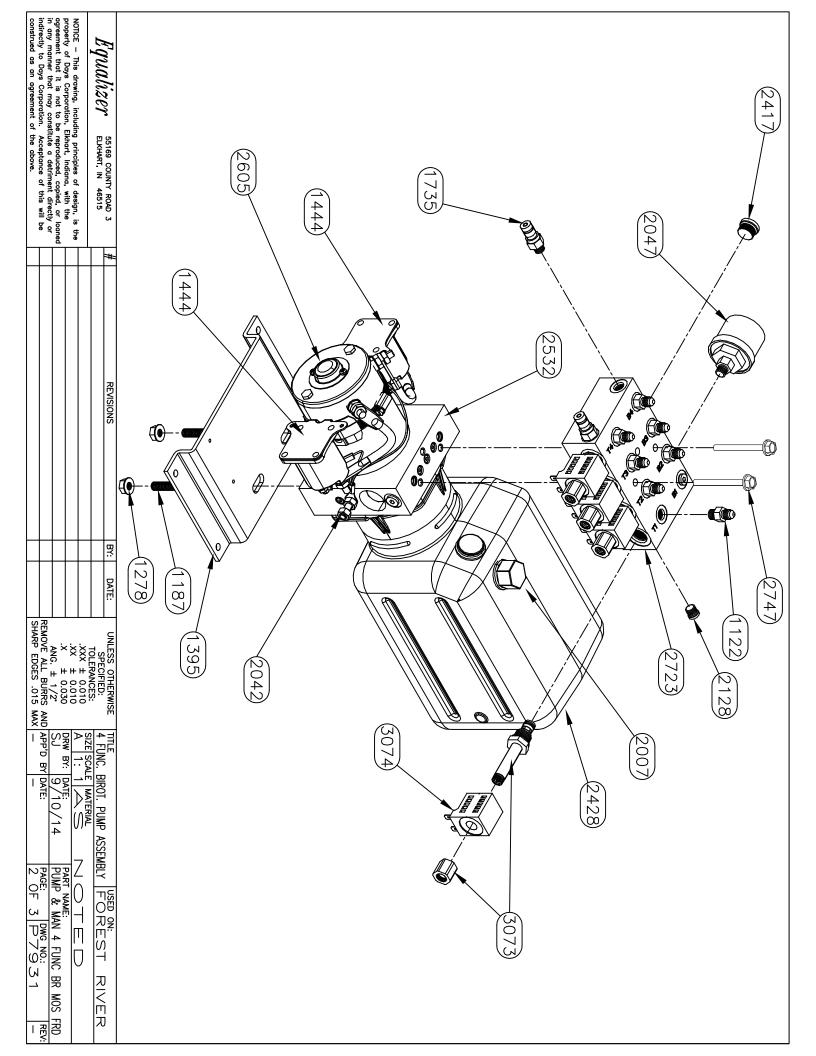

# TABLE OF CONTENTS-VOLUME II

| 2020 Legacy     |                                                                                                                                                                                                                                                                                            | 2-3     |
|-----------------|--------------------------------------------------------------------------------------------------------------------------------------------------------------------------------------------------------------------------------------------------------------------------------------------|---------|
| 2020 Berkshire  |                                                                                                                                                                                                                                                                                            | 4-15    |
| 2021 Berkshire  |                                                                                                                                                                                                                                                                                            | 16-25   |
| 2021 Charleston |                                                                                                                                                                                                                                                                                            | 26      |
| Jack Drawings   | (7134, 7214)                                                                                                                                                                                                                                                                               | 27-30   |
| Slide Drawings  | (1925 Bracket Change, 7257, 7258, 7258A, 7293, 7293A, 7343, 7343B, 7369, 7455, 7570, 7602, 7607, 7662, 7708, 7783, 7795, 7796, 7889, 7900, 7903, 7926, 7993, 7993A, 7997, 70005, 70006, 70015, 70016, 70040, 70041, 70042, 70043, 70058, 70058A, 70062, 70090, 70151, 70158, 70236, 70279) | 31-162  |
| Pump Drawings   | (1716/1745 Valve Change, 7330, 7380, 7604, 7604A, 7611, 7611KS, 7666, 7667, 7668, 7731, 7731KS, 7744, 7801, 7931)                                                                                                                                                                          | 163-205 |