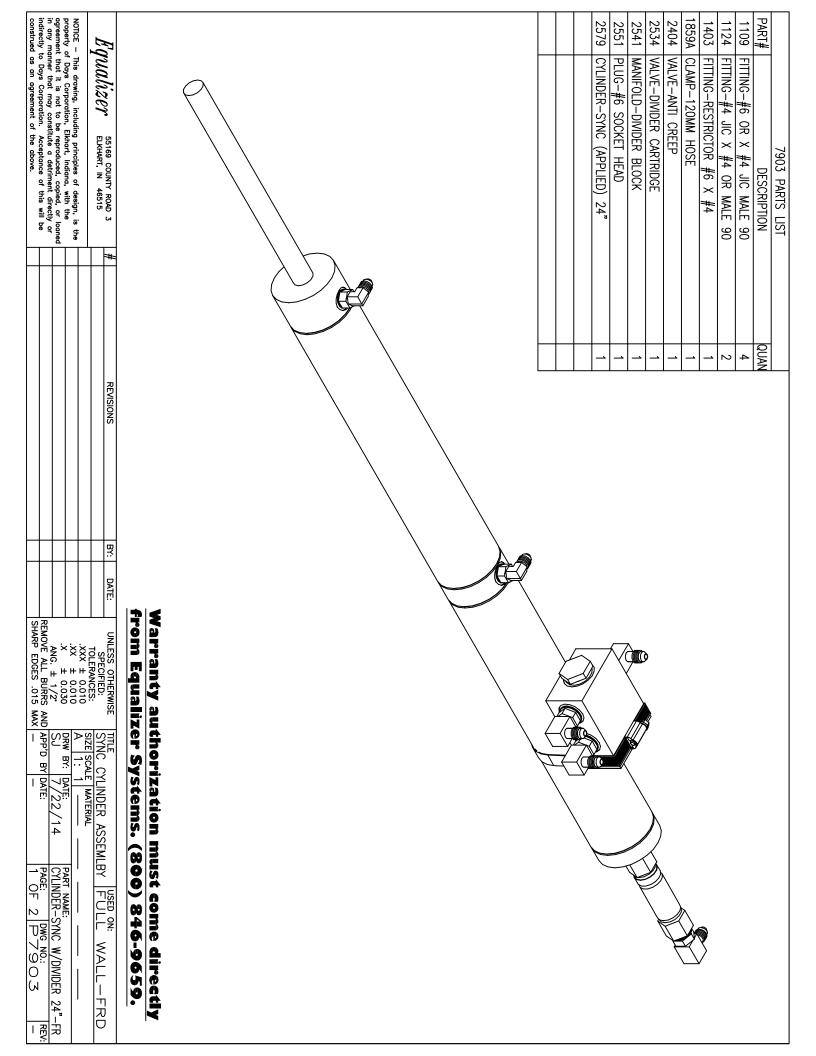

# **Forest River Diesel** 2020 Legacy 34A

Notes:
1) Complete hose kit number is 70067

| Item, Length  | Description / Location                     | Qty | Color            | Part Number        |
|---------------|--------------------------------------------|-----|------------------|--------------------|
| Kit           | (Items listed below)                       | 1   |                  | 8413C & 8413D      |
| Pump          | 6-Function, 2 Rooms, Jacks                 | 1   |                  | 7731KS             |
| Jacks         | 12,000 lbs, 16" Stroke                     | 4   |                  | 7214               |
| Control Panel | Located to the left of the drivers seat    | 1   |                  | 2730SBT            |
| Main Harness  | Connects pump and Control Panel            | 1   |                  | 6168-45            |
| Sync Cylinder | Mounting between frame rails for slide     | 1   |                  | 7903               |
| Hose, 28'     | Pump to Jack, DS Front Top                 | 1   | Brown            | 2535               |
| Hose, 28'     | Pump to Jack, DS Front Bottom              | 1   | Brown Stripe     | 2535               |
| Hose, 32'     | Pump to Jack, PS Front Top                 | 1   | White            | 2482               |
| Hose, 10'     | DS Front Jack Bottom, PS Front Jack Bottom | 1   | Brn./Whi. Stripe | 2465               |
| Hose, 12'     | Pump to Jack, PS Rear Top                  | 1   | Yellow           | 2467               |
| Hose, 12'     | Pump to Jack, PS Rear Bottom               | 1   | Yellow Stripe    | 2467               |
| Hose, 6'      | Pump to Jack, DS Rear Top                  | 1   | Orange           | 2461               |
| Hose, 6'      | Pump to Jack, DS Rear Bottom               | 1   | Orange Stripe    | 2461               |
| Hose, 18'     | Pump to Sync Cylinder                      | 2   | Green            | 2473               |
| Slide Room 1  | 24" EQ (3) Platform Above Floor            | 1   |                  | (2) 7369, (1) 7662 |
| Hose, 16'     | Sync Cyl to Front Slide Cylinder           | 2   | Green            | 2471               |
| Hose, 16'     | Sync Cyl to Rear Slide Cylinder            | 2   | Green            | 2471               |
| Slide Room 2  | Lippert Electric                           | 1   |                  |                    |
| Slide Room 3  | 24" EQ Platform Above Floor                | 1   |                  | 7369               |
| Hose, 26'     | Pump to Room 3                             | 2   | Purple           | 3018               |
|               |                                            |     |                  |                    |
|               |                                            |     |                  |                    |
|               |                                            |     |                  |                    |
|               |                                            |     |                  |                    |
|               |                                            |     |                  |                    |
|               |                                            |     |                  |                    |
|               |                                            |     |                  |                    |
|               |                                            |     |                  | ļ                  |
|               |                                            |     |                  |                    |

# **Forest River Diesel** 2020 Legacy 38C

Notes:
1) Complete hose kit number is 70034

| Item, Length  | Description / Location                     | Qty      | Color            | Part Number        |
|---------------|--------------------------------------------|----------|------------------|--------------------|
| Kit           | (Items listed below)                       | 1        |                  | 8774C & 8774D      |
| Pump          | 5-Function, 1 Room, Jacks                  | 1        |                  | 7611KS             |
| Jacks         | 12,000 lbs, 16" Stroke                     | 4        |                  | 7214               |
| Control Panel | Located to the left of the drivers seat    | 1        |                  | 2730SBT            |
| Main Harness  | Connects pump and control panel            | 1        |                  | 6168-50            |
| Sync Cylinder | Mounting between frame rails for slide     | 1        |                  | 7903               |
| Hose, 30'     | Pump to Jack, DS Front Top                 | 1        | Brown            | 2527               |
| Hose, 30'     | Pump to Jack, DS Front Bottom              | 1        | Brown Stripe     | 2527               |
| Hose, 34'     | Pump to Jack, PS Front Top                 | 1        | White            | 2484               |
| Hose, 10'     | DS Front Jack Bottom, PS Front Jack Bottom | 1        | Brn./Whi. Stripe | 2465               |
| Hose, 12'     | Pump to Jack, PS Rear Top                  | 1        | Yellow           | 2467               |
| Hose, 12'     | Pump to Jack, PS Rear Bottom               | 1        | Yellow Stripe    | 2467               |
| Hose, 6'      | Pump to Jack, DS Rear Top                  | 1        | Orange           | 2461               |
| Hose, 6'      | Pump to Jack, DS Rear Bottom               | 1        | Orange Stripe    | 2461               |
| Hose, 18'     | Pump to Sync Cylinder                      | 2        | Green            | 2473               |
| Slide Room 1  | 24" EQ (3) Platform Above Floor            | 1        |                  | (2) 7369, (1) 7662 |
| Hose, 20'     | Sync Cyl to Front Slide Cylinder           | 2        | Green            | 2475               |
| Hose, 20'     | Sync Cyl to Rear Slide Cylinder            | 2        | Green            | 2475               |
| Slide Room 2  | Equalizer Electric                         | 1        |                  | 70006              |
|               |                                            |          |                  |                    |
|               |                                            |          |                  |                    |
|               |                                            |          |                  |                    |
|               |                                            |          |                  |                    |
|               |                                            |          |                  |                    |
|               |                                            |          |                  |                    |
|               |                                            | <u> </u> |                  |                    |
|               |                                            |          |                  |                    |
|               |                                            |          |                  |                    |
|               |                                            |          |                  |                    |
|               |                                            |          |                  |                    |

# Notes:

| Item, Length  | Description / Location                     | Qty | Color              | Part Number   |
|---------------|--------------------------------------------|-----|--------------------|---------------|
| Kit           | (Items listed below)                       | 1   |                    | 8513C & 8513D |
| Pump          | 6-Function, 2 Rooms, Jacks                 | 1   |                    | 7731KS        |
| Jacks         | 12,000 lbs, 16" Stroke                     | 4   |                    | 7214          |
| Control Panel | Located to the left of the drivers seat    | 1   |                    | 2730SBT       |
| Main Harness  | Connects pump and Control Panel            | 1   |                    | 6168-50       |
| Sync Cylinder | Mounting between frame rails for slide 3   | 1   |                    | 7903          |
| Hose, 30'     | Pump to Jack, DS Front Top                 | 1   | Brown              | 2527          |
| Hose, 30'     | Pump to Jack, DS Front Bottom              | 1   | Brown Stripe       | 2527          |
| Hose, 32'     | Pump to Jack, PS Front Top                 | 1   | White              | 2482          |
| Hose, 10'     | DS Front Jack Bottom, PS Front Jack Bottom | 1   | Brn./Whi. Stripe   | 2465          |
| Hose, 10'     | Pump to Jack, PS Rear Top                  | 1   | Yellow             | 2465          |
| Hose, 10'     | Pump to Jack, PS Rear Bottom               | 1   | Yellow/Stripe      | 2465          |
| Hose, 12'     | Pump to Jack, DS Rear Top                  | 1   | Orange             | 2467          |
| Hose, 12'     | Pump to Jack, DS Rear Bottom               | 1   | Orange Stripe      | 2467          |
| Slide Room 1  | 32" Flush Floor(EQ)                        | 1   | o range ourpe      | 7293          |
| Hose, 28'     | Pump to Room 1                             | 2   | Green              | 2535          |
| Slide Room 2  | Equalizer Electric                         | 1   |                    | 70006         |
| Slide Room 3  | 24" Above Floor(EQ)                        | 1   |                    | 70041         |
| Hose, 26'     | Pump to Sync Cylinder                      | 2   | Purple             | 3018          |
| Hose, 16'     | Sync Cyl to Front Slide Cylinder           | 2   | Purple-2 Stickers  | 2471          |
| Hose, 16'     | Sync Cyl to Rear Slide Cylinder            | 2   | Purple-2 Stickers  | 2471          |
| 11000, 10     | Syrio Syrio Ficar Sindo Symider            |     | 1 diplo 2 otionoro | L-17 1        |
|               |                                            |     |                    |               |
|               |                                            |     |                    |               |
|               |                                            |     |                    |               |
|               |                                            |     |                    |               |
|               | +                                          |     |                    |               |
|               | +                                          |     |                    |               |
|               |                                            |     |                    |               |
|               |                                            |     |                    |               |
|               | Revisions                                  |     |                    |               |
|               |                                            |     |                    |               |
|               |                                            |     |                    |               |
|               |                                            |     |                    |               |
|               |                                            |     |                    |               |
|               |                                            |     |                    |               |
|               |                                            |     |                    |               |
|               |                                            |     |                    |               |

# Notes:

| Item, Length  | Description / Location                     | Qty           | Color            | Part Number   |
|---------------|--------------------------------------------|---------------|------------------|---------------|
| Kit           | (Items listed below)                       | 1<br>1        | Coloi            | 8795C & 8795D |
| Pump          | 5-Function, 2 Rooms, Jacks                 | 1             |                  | 7611KS        |
| Jacks         | 12,000 lbs, 16" Stroke                     | 4             |                  | 7214          |
| Control Panel | Located to the left of the drivers seat    | 1             |                  | 2730SBT       |
| Main Harness  | Connects pump and Control Panel            | <u> </u>      |                  | 6168-50       |
| Sync Cylinder | Mounting between frame rails for slide 4   | <u>·</u><br>1 |                  | 7903          |
| Hose, 32'     | Pump to Jack, DS Front Top                 | <u> </u>      | Brown            | 2482          |
| Hose, 32'     | Pump to Jack, DS Front Bottom              | <u>·</u><br>1 | Brown Stripe     | 2482          |
| Hose, 32'     | Pump to Jack, PS Front Top                 | 1             | White            | 2482          |
| Hose, 10'     | DS Front Jack Bottom, PS Front Jack Bottom | 1             | Brn./Whi. Stripe | 2465          |
| Hose, 10'     | Pump to Jack, PS Rear Top                  | 1             | Yellow           | 2465          |
| Hose, 10'     | Pump to Jack, PS Rear Bottom               | 1             | Yellow/Stripe    | 2465          |
| Hose, 12'     | Pump to Jack, DS Rear Top                  | 1             | Orange           | 2467          |
| Hose, 12'     | Pump to Jack, DS Rear Bottom               | 1             | Orange Stripe    | 2467          |
| Slide Room 1  | LCI Slimrack                               | <u>·</u><br>1 | Grange earpe     | 2.07          |
| Slide Room 2  | Equalizer Electric                         | 1             |                  | 70006         |
| Slide Room 3  | LCI Slimrack                               | 1             |                  | 7 0000        |
| Slide Room 4  | 24" Above Floor(EQ)                        | 1             |                  | 70158         |
| Hose, 28'     | Pump to Sync Cylinder                      | 2             | Green            | 2535          |
| Hose, 14'     | Sync Cyl to Front Slide Cylinder           | 2             | Green-2 Stickers | 2469          |
| Hose, 14'     | Sync Cyl to Rear Slide Cylinder            | 2             | Green-2 Stickers | 2469          |
|               | ., ,                                       |               |                  |               |
|               |                                            |               |                  |               |
|               |                                            |               |                  |               |
|               |                                            |               |                  |               |
|               |                                            |               |                  |               |
|               |                                            |               |                  |               |
|               |                                            |               |                  |               |
|               |                                            |               |                  |               |
|               |                                            |               |                  |               |
|               | Revisions                                  |               |                  |               |
|               |                                            |               |                  |               |
|               | <u> </u>                                   |               |                  |               |
|               |                                            |               |                  |               |
|               |                                            |               |                  |               |
|               |                                            |               |                  |               |
|               |                                            |               |                  |               |

# Notes:

| Item, Length  | Description / Location                     | Qty      | Color             | Part Number   |
|---------------|--------------------------------------------|----------|-------------------|---------------|
| Kit           | (Items listed below)                       | Q(y      | Color             | 8628C & 8628D |
| Pump          | 6-Function, 2 Rooms, Jacks                 | <u> </u> |                   | 7731KS        |
| Jacks         | 12,000 lbs, 16" Stroke                     | 4        |                   | 7214          |
| Control Panel | Located to the left of the drivers seat    | 1        |                   | 2730SBT       |
| Main Harness  | Connects pump and Control Panel            | 1        |                   | 6168-50       |
|               | Mounting between frame rails for slide 4   | 1        |                   |               |
| Sync Cylinder | ¥                                          | 1        | Brown             | 7903<br>2527  |
| Hose, 30'     | Pump to Jack, DS Front Top                 | <u> </u> |                   |               |
| Hose, 30'     | Pump to Jack, DS Front Bottom              | -        | Brown Stripe      | 2527          |
| Hose, 30'     | Pump to Jack, PS Front Top                 | 1        | White             | 2527          |
| Hose, 10'     | DS Front Jack Bottom, PS Front Jack Bottom | 1        | Brn./Whi. Stripe  | 2465          |
| Hose, 10'     | Pump to Jack, PS Rear Top                  | 1        | Yellow            | 2465          |
| Hose, 10'     | Pump to Jack, PS Rear Bottom               | 1        | Yellow/Stripe     | 2465          |
| Hose, 12'     | Pump to Jack, DS Rear Top                  | 1        | Orange            | 2467          |
| Hose, 12'     | Pump to Jack, DS Rear Bottom               | 1        | Orange Stripe     | 2467          |
| Slide Room 1  | 32" Flush Floor(EQ)                        | 1        |                   | 7258          |
| Hose, 28'     | Pump to Room 1                             | 2        | Green             | 2535          |
| Slide Room 2  | Power Gear Slim Rack                       | 1        |                   |               |
| Slide Room 3  | Equalizer Electric                         | 1        |                   | 7343          |
| Slide Room 4  | 24" Above Floor(EQ)                        | 1        |                   | 70041         |
| Hose, 24'     | Pump to Sync Cylinder                      | 2        | Purple            | 2478          |
| Hose, 12'     | Sync Cyl to Front Slide Cylinder           | 2        | Purple-2 Stickers | 2467          |
| Hose, 12'     | Sync Cyl to Rear Slide Cylinder            | 2        | Purple-2 Stickers | 2467          |
|               |                                            |          |                   |               |
|               |                                            |          |                   |               |
|               |                                            |          |                   |               |
|               |                                            |          |                   |               |
|               |                                            |          |                   |               |
|               |                                            |          |                   |               |
|               |                                            |          |                   |               |
|               |                                            |          |                   |               |
|               | Revisions                                  |          |                   |               |
|               |                                            |          |                   |               |
|               |                                            |          |                   |               |
|               |                                            |          |                   |               |
|               |                                            |          |                   |               |
|               |                                            |          |                   |               |
|               |                                            |          |                   |               |

# Notes:

1) Complete hose kit number is 70044

| Item, Length  | Description / Location                  | Qty | Color             | Part Number   |
|---------------|-----------------------------------------|-----|-------------------|---------------|
| Kit           | (Items listed below)                    | 1   |                   | 8078C & 8078D |
| Pump          | 6-Function, 2 rooms, Jacks              | 1   |                   | 7731KS        |
| Jacks         | 12,000 lbs, 16" Stroke                  | 4   |                   | 7214          |
| Control Panel | Located to the left of the drivers seat | 1   |                   | 2730SBT       |
| Main Harness  | Connects pump and Control Panel         | 1   |                   | 6168-50       |
| Sync Cylinder | Mounting between frame rails for Slide3 | 1   |                   | 7903          |
| Hose, 30'     | Pump to Jack, DS Front Top              | 1   | Brown             | 2527          |
| Hose, 30'     | Pump to Jack, DS Front Bottom           | 1   | Brown Stripe      | 2527          |
| Hose, 32'     | Pump to Jack, PS Front Top              | 1   | White             | 2482          |
| Hose, 10'     | DS Front Bottom, PS Front Bottom        | 1   | Brn Strp/Whi Strp | 2465          |
| Hose, 10'     | Pump to Jack, PS Rear Top               | 1   | Yellow            | 2465          |
| Hose, 10'     | Pump to Jack, PS Rear Bottom            | 1   | Yellow/Stripe     | 2465          |
| Hose, 12'     | Pump to Jack, DS Rear Top               | 1   | Orange            | 2467          |
| Hose, 12'     | Pump to Jack, DS Rear Bottom            | 1   | Orange Stripe     | 2467          |
| Slide Room 1  | 24" Above Floor(EQ)                     | 1   |                   | 70040         |
| Hose, 28'     | Pump to Room 1                          | 2   | Green             | 2535          |
| Slide Room 2  | Equalizer Electric                      | 1   |                   | 70006         |
| Slide Room 3  | 24" Above Floor(EQ)                     | 1   |                   | 70041         |
| Hose, 26'     | Pump to Sync Cylinder                   | 2   | Purple            | 3018          |
| Hose, 16'     | Sync Cyl to Front Slide Cylinder        | 2   | Purple-2 Stickers | 2471          |
| Hose, 16'     | Sync Cyl to Rear Slide Cylinder         | 2   | Purple-2 Stickers | 2471          |
|               |                                         |     |                   |               |
|               |                                         |     |                   |               |
|               |                                         |     |                   |               |
|               |                                         |     |                   |               |
|               |                                         |     |                   |               |
|               |                                         |     |                   |               |
|               |                                         |     |                   |               |
|               |                                         |     |                   |               |
|               |                                         |     |                   |               |