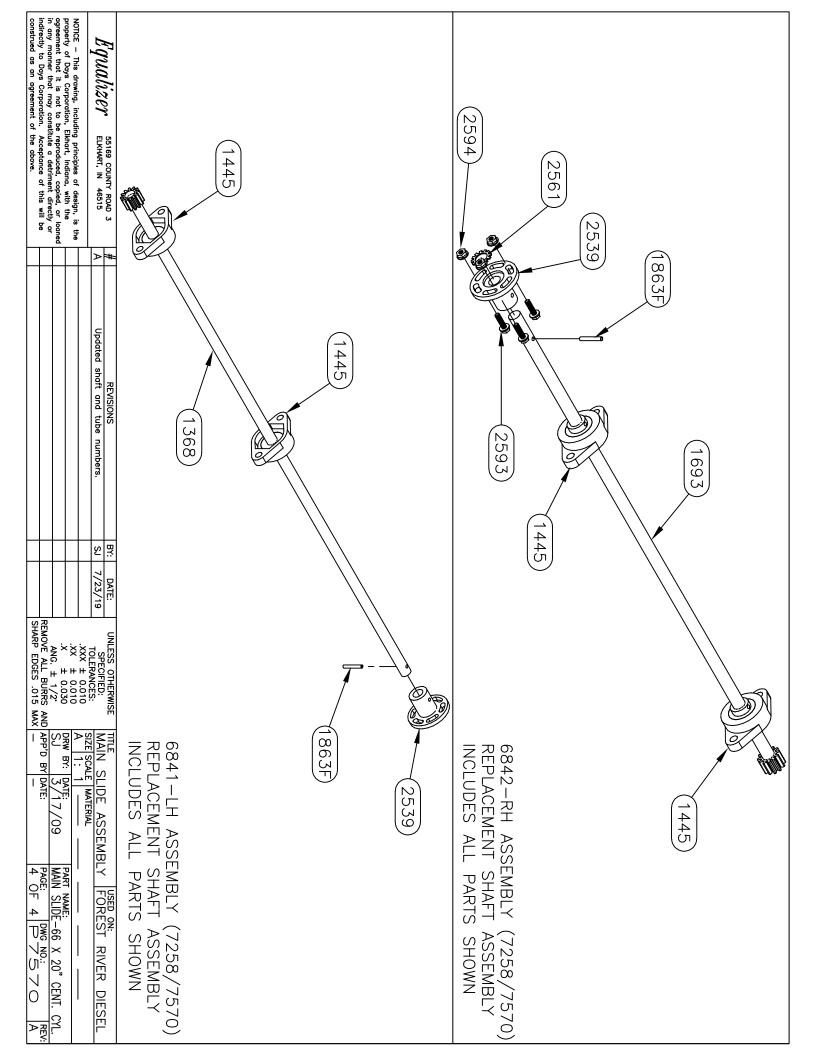

| UNLESS OTHERWISE TITLE SPECIFIED: MAIN SLI TOLERANCES: CONTENT TOL | Warranty authorization must come directly from Equalizer Systems. (800) 846-9659. |  |                                |                        |   |                                 |                       |          |                                           |                       |          |                  |                                      |                  |   |                        |            |                            |            |          |                                   |                                   |                    |                                    |











| NOTICE — This drawing, including principles of design, is the property of Days Corporation, Elkhart, Indiana, with the agreement that it is not to be reproduced, copied, or loaned in any manner that may constitute a detriment directly or indirectly to Days Corporation. Acceptance of this will be construed as an agreement of the above. | Equalizer 55169 COUNTY ROAD 3 #                                  |                                |  |   |  |  |  |  |  |   | 2996 TUBE-INNER TUBE 24" NP FW | 2995 FRAME-SLIDE FRAME 24" NP- FW | 2161 SPACER 69 X 2 UHMW SMALL PUCK |     |    | $\vdash$ | BRACKET-INNER TUB | PART# DESCRIPTION | 7662 PARTS LIST |
|--------------------------------------------------------------------------------------------------------------------------------------------