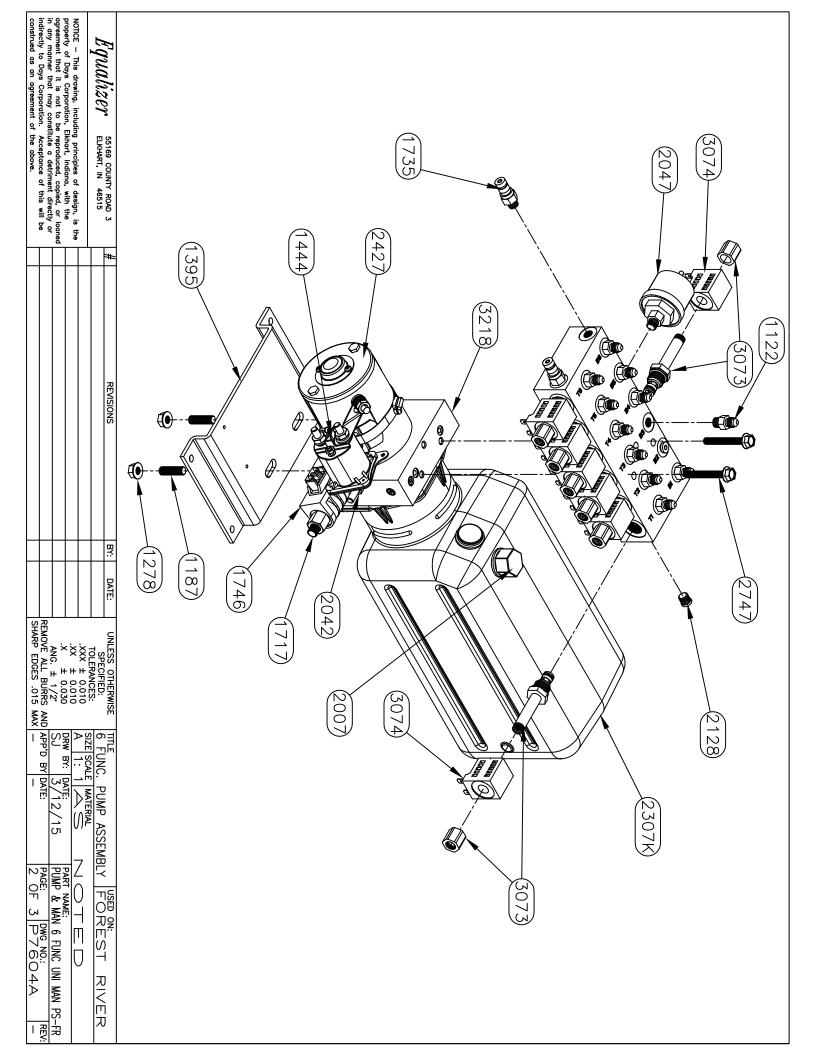

Q                                    |         |
|                                         | 2    | 1278 NUT-3/8 FLANGE                                           |         |
| \\\\\\\\\\\\\\\\\\\\\\\\\\\\\\\\\\\\\\  | 2    | 1187   SCREW-3/8-16 X 1 1/4 CUP PT SSS                        | _       |
|                                         | 11   | 1122   FITTING-#4 OR MALE X #4 JIC                            | _       |
|                                         | QUAN | PART# DESCRIPTION                                             | PA      |
|                                         |      | PARTS LIST                                                    |         |
|                                         |      |                                                               | •       |





| manifol | ELKHART, IN 46515  A Changed to compact manifold |               | Equalizer | 7    |
|---------|--------------------------------------------------|---------------|-----------|------|
|         |                                                  |               |           | 24   |
|         |                                                  |               |           | 23   |
|         |                                                  |               |           | 22   |
|         |                                                  |               |           | 21   |
|         |                                                  |               |           | 20   |
|         |                                                  |               |           | 19   |
|         |