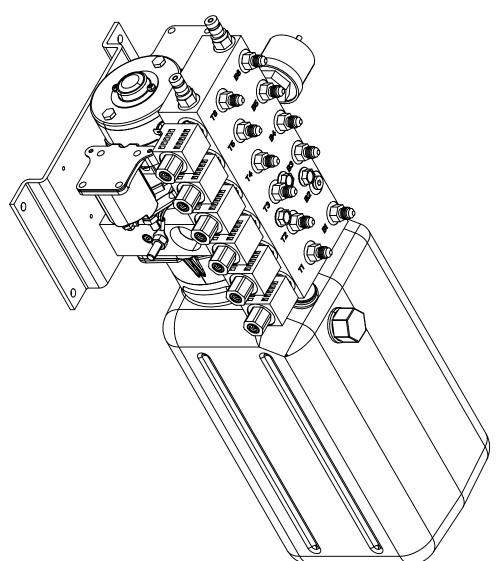

# TABLE OF CONTENTS-VOLUME II

| 2020 Legacy     |                                                                                                                                                                                                                                                                                            | 2-3     |
|-----------------|--------------------------------------------------------------------------------------------------------------------------------------------------------------------------------------------------------------------------------------------------------------------------------------------|---------|
| 2020 Berkshire  |                                                                                                                                                                                                                                                                                            | 4-15    |
| 2021 Berkshire  |                                                                                                                                                                                                                                                                                            | 16-25   |
| 2021 Charleston |                                                                                                                                                                                                                                                                                            | 26      |
| Jack Drawings   | (7134, 7214)                                                                                                                                                                                                                                                                               | 27-30   |
| Slide Drawings  | (1925 Bracket Change, 7257, 7258, 7258A, 7293, 7293A, 7343, 7343B, 7369, 7455, 7570, 7602, 7607, 7662, 7708, 7783, 7795, 7796, 7889, 7900, 7903, 7926, 7993, 7993A, 7997, 70005, 70006, 70015, 70016, 70040, 70041, 70042, 70043, 70058, 70058A, 70062, 70090, 70151, 70158, 70236, 70279) | 31-162  |
| Pump Drawings   | (1716/1745 Valve Change, 7330, 7380, 7604, 7604A, 7611, 7611KS, 7666, 7667, 7668, 7731, 7731KS, 7744, 7801, 7931)                                                                                                                                                                          | 163-205 |