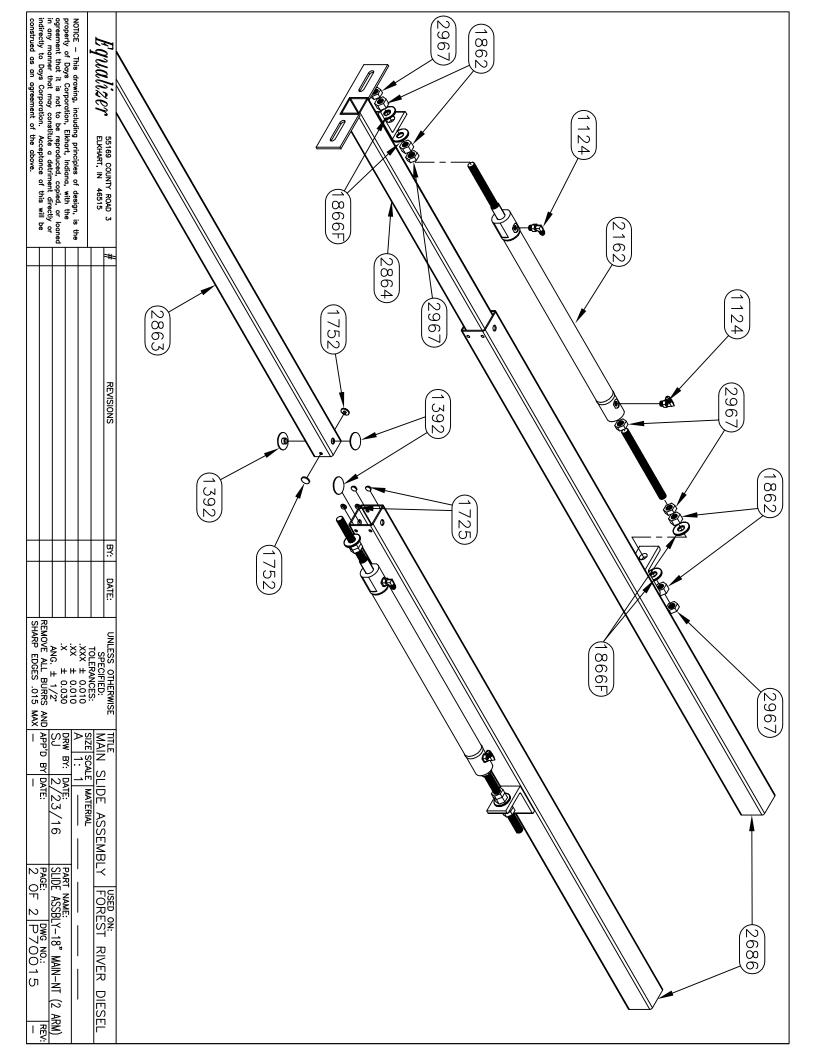

|  |  |  |  |  |  | f |  |  |   |    |   | <b>&gt;</b>   | ,                    |   |                 |                           | <b>&gt;</b> |     |     |      |      |
| REMOVE ALL BURRS AND APP'D BY DATE:   PAGE:   DWG NO.:   REV:   PAGE:   PAGE | $\frac{1}{2}$ $\frac{1}{2}$ $\frac{1}{2}$ $\frac{1}{2}$ $\frac{1}{2}$ $\frac{1}{2}$                                                                                 |                                                               | IZE SCALE   MATERIAL | AAIN SI                     | from Equalizer Systems. (800) 846-9659. | Warranty authorization must come directly |  |  |  |  |  |  |   |  |  |   |    |   |               |                      |   |                 |                           |             |     |     |      |      |







| 1 1 DI' DI                                                                        |          | NOTICE - This drawing, including principles of design, is the property of Days Corporation, Elkhart, Indiana, with the agreement that it is not to be reproduced, copied, or loaned in any manner that may constitute a detriment directly or indirectly to Days Corporation. Acceptance of this will be construed as an agreement of the above. |
|-----------------------------------------------------------------------------------|----------|----------------------------------------------------------------------------------------------------------------------------------------------------------------------------------------------------------------------------------------------------------------------