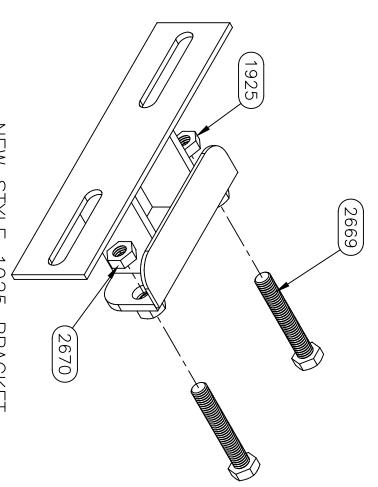

|
| DATE:  PART NAME:    PART NAME:   PAGE:   DWG NO.:   PAGE:   P | SL LEG ASSEMBLY FOREST RIVER                  | Systems. (800) 846-9659. |  |  | TWO 1124 FITTINGS. | WERE REPLACED BY USING | HAVING TWO PORTS AT THE | 2009, THE JACKS BEGAN | DRIVER'S FRONT JACK | - THESE FITTINGS REPLACE               |                                     |                            |                              |                       |            |                                   |                               |                |                              |                                     |                   |                                             |





ORIGINAL 1925 BRACKET
USED ON ALL CENTER
CYLINDER SLIDES (EXCEPT
NORCO/EQUALIZER HYBRID)
THROUGH NOVEMBER 2010



NEW STYLE 1925 BRACKET
USED ON ALL CENTER
CYLINDER SLIDES (EXCEPT
NORCO/EQUALIZER HYBRID)
STARTING IN NOVEMBER 2010
THIS REPLACES THE OLD ONE
AND REQUIRES (2) 2669
BOLTS, AND (2) 2670 NUTS,
THAT ARE USED AS STOPS
FOR THE SLIDE

# Warranty authorization must come directly from Equalizer Systems. (800) 846-9659.

| construed as an agreement of the above. | in any manner that may constitute a detriment directly or indirectly to Days Corporation. Acceptance of this will be | agreement that it is not to be reproduced, copied, or loaned | NOTICE — This drawing, including principles of design, is the property of Days Corporation. Elkhart, Indiana, with the |                |          | L'UUUUUUU ELKHART, IN 46515