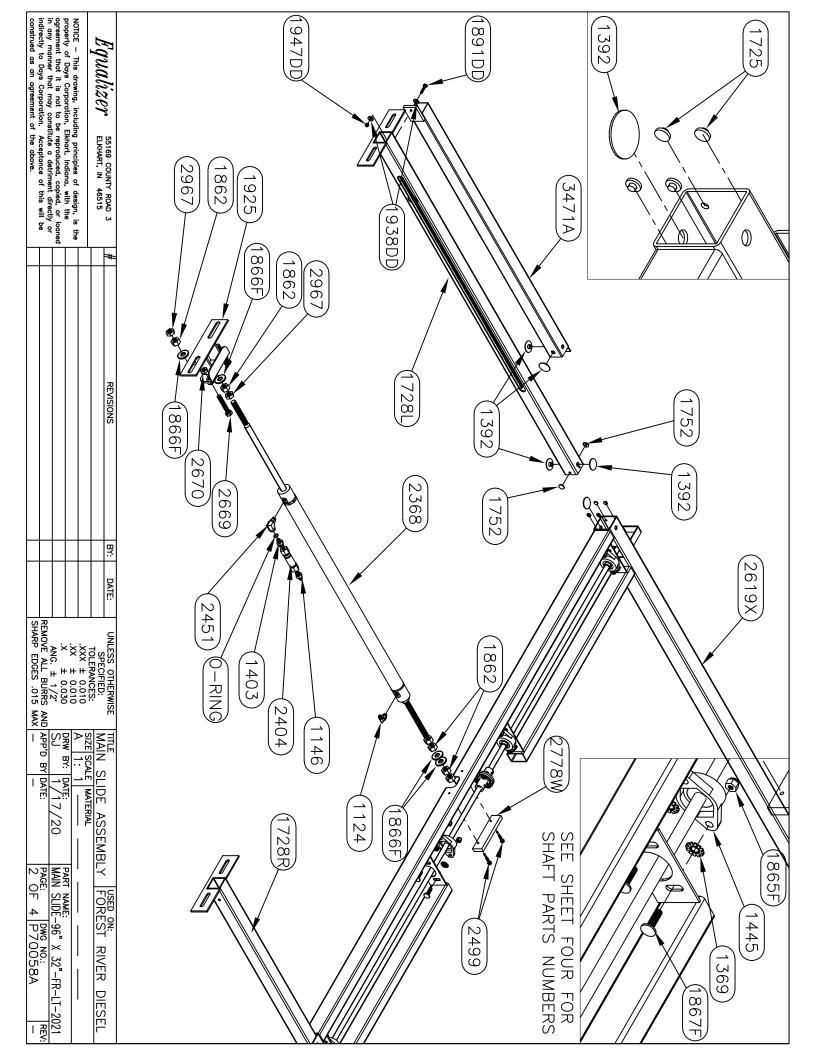

# TABLE OF CONTENTS-VOLUME II

| 2020 Legacy     |                                                                                                                                                                                                                                                                                            | 2-3     |
|-----------------|--------------------------------------------------------------------------------------------------------------------------------------------------------------------------------------------------------------------------------------------------------------------------------------------|---------|
| 2020 Berkshire  |                                                                                                                                                                                                                                                                                            | 4-15    |
| 2021 Berkshire  |                                                                                                                                                                                                                                                                                            | 16-25   |
| 2021 Charleston |                                                                                                                                                                                                                                                                                            | 26      |
| Jack Drawings   | (7134, 7214)                                                                                                                                                                                                                                                                               | 27-30   |
| Slide Drawings  | (1925 Bracket Change, 7257, 7258, 7258A, 7293, 7293A, 7343, 7343B, 7369, 7455, 7570, 7602, 7607, 7662, 7708, 7783, 7795, 7796, 7889, 7900, 7903, 7926, 7993, 7993A, 7997, 70005, 70006, 70015, 70016, 70040, 70041, 70042, 70043, 70058, 70058A, 70062, 70090, 70151, 70158, 70236, 70279) | 31-162  |
| Pump Drawings   | (1716/1745 Valve Change, 7330, 7380, 7604, 7604A, 7611, 7611KS, 7666, 7667, 7668, 7731, 7731KS, 7744, 7801, 7931)                                                                                                                                                                          | 163-205 |