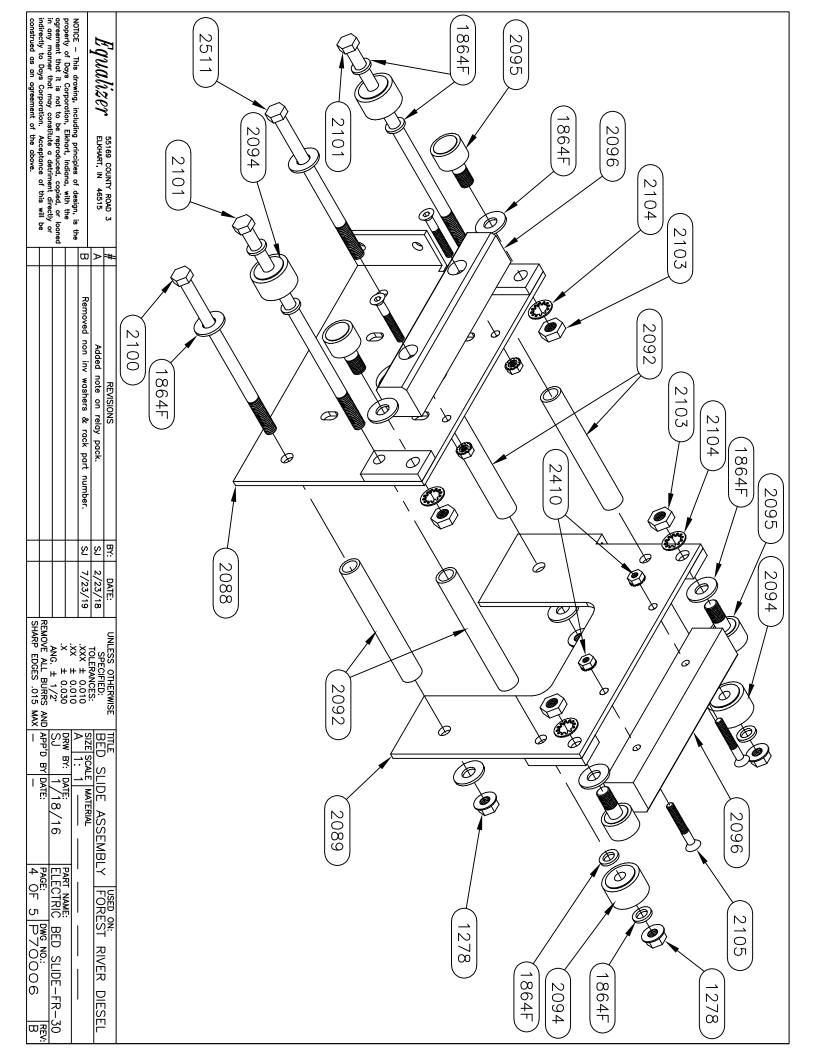

31/2   31/2   31/2   31/2   31/2   31/2   31/2   31/2   31/2   31/2   31/2   31/2   31/2   31/2   31/2   31/2   31/2   31/2   31/2   31/2   31/2   31/2   31/2   31/2   31/2   31/2   31/2   31/2   31/2   31/2   31/2   31/2   31/2   31/2   31/2   31/2   31/2   31/2   31/2   31/2   31/2   31/2   31/2   31/2   31/2   31/2   31/2   31/2   31/2   31/2   31/2   31/2   31/2   31/2   31/2   31/2   31/2   31/2   31/2   31/2   31/2   31/2   31/2   31/2   31/2   31/2   31/2   31/2   31/2   31/2   31/2   31/2   31/2   31/2   31/2   31/2   31/2   31/2   31/2   31/2   31/2   31/2   31/2   31/2   31/2   31/2   31/2   31/2   31/2   31/2   31/2   31/2   31/2   31/2   31/2   31/2   31/2   31/2   31/2   3 | - TOLERANCES: BED VITUE AVVEMBLY FOREVE RIVER DIEVEL | WISE TITLE OF THE ADDITION USED ON |  |









| indirectly to Days Corporation. Acceptance of this will be construed as an agreement of the above.