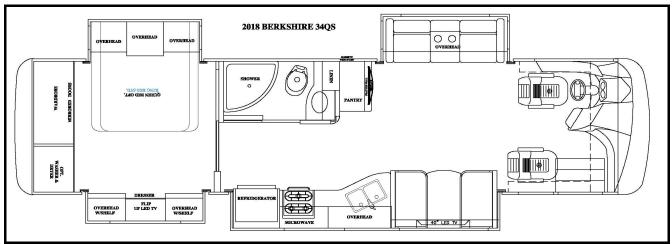

# Forest River Diesel 2020 Berkshire 34QS

# Notes:

| Mana Languille | Description / Leastion                     | 04     | Oalas             | Dowt Mount to a |
|----------------|--------------------------------------------|--------|-------------------|-----------------|
| Item, Length   | Description / Location                     | Qty    | Color             | Part Number     |
| Kit            | (Items listed below)                       | 1<br>1 |                   | 8203C & 8203I   |
| Pump<br>Jacks  | 5-Function, 1 Room, Jacks                  |        |                   | 7611KS          |
|                | 12,000 lbs, 16" Stroke                     | 4      |                   | 7214            |
| Control Panel  | Located to the left of the drivers seat    | 1      |                   | 2730SBT         |
| Main Harness   | Connects pump and Control Panel            | 1      |                   | 6168-45         |
| Hose, 32'      | Pump to Jack, DS Front Top                 | 1      | Brown             | 2482            |
| Hose, 10'      | DS Front Jack Bottom, PS Front Jack Bottom | 1      | Brn Strp/Whi Strp | 2465            |
| Hose, 28'      | Pump to Jack, PS Front Top                 | 1      | White             | 2535            |
| Hose, 28'      | Pump to Jack, PS Front Bottom              | 11     | White Stripe      | 2535            |
| Hose, 10'      | Pump to Jack, PS Rear Top                  | 1      | Yellow            | 2465            |
| Hose, 10'      | Pump to Jack, PS Rear Bottom               | 1      | Yellow/Stripe     | 2465            |
| Hose, 12'      | Pump to Jack, DS Rear Top                  | 1      | Orange            | 2467            |
| Hose, 12'      | Pump to Jack, DS Rear Bottom               | 1      | Orange Stripe     | 2467            |
| Slide Room 1   | Lippert Electric                           | 1      |                   |                 |
| Slide Room 2   | Equalizer Electric                         | 1      |                   | 70006           |
| Slide Room 3   | Lippert Electric                           | 1      |                   |                 |
| Slide Room 4   | EQ 24" Above Floor                         | 1      |                   | 70062           |
| Hose, 28'      | Pump to Slide 4                            | 2      | Green             | 2535            |
|                |                                            |        |                   |                 |
|                |                                            |        |                   |                 |
|                |                                            |        |                   |                 |
|                |                                            |        |                   |                 |
|                |                                            |        |                   |                 |
|                |                                            |        |                   |                 |
|                |                                            |        |                   |                 |
|                |                                            |        |                   |                 |
|                |                                            |        |                   |                 |
|                |                                            |        |                   |                 |
|                |                                            |        |                   |                 |
|                |                                            |        |                   |                 |
|                | Revisions                                  |        |                   |                 |
|                |                                            |        |                   |                 |
|                |                                            |        |                   |                 |
|                |                                            |        |                   |                 |
|                |                                            |        |                   |                 |
|                |                                            |        |                   |                 |
|                |                                            |        |                   |                 |
|                |                                            |        |                   |                 |