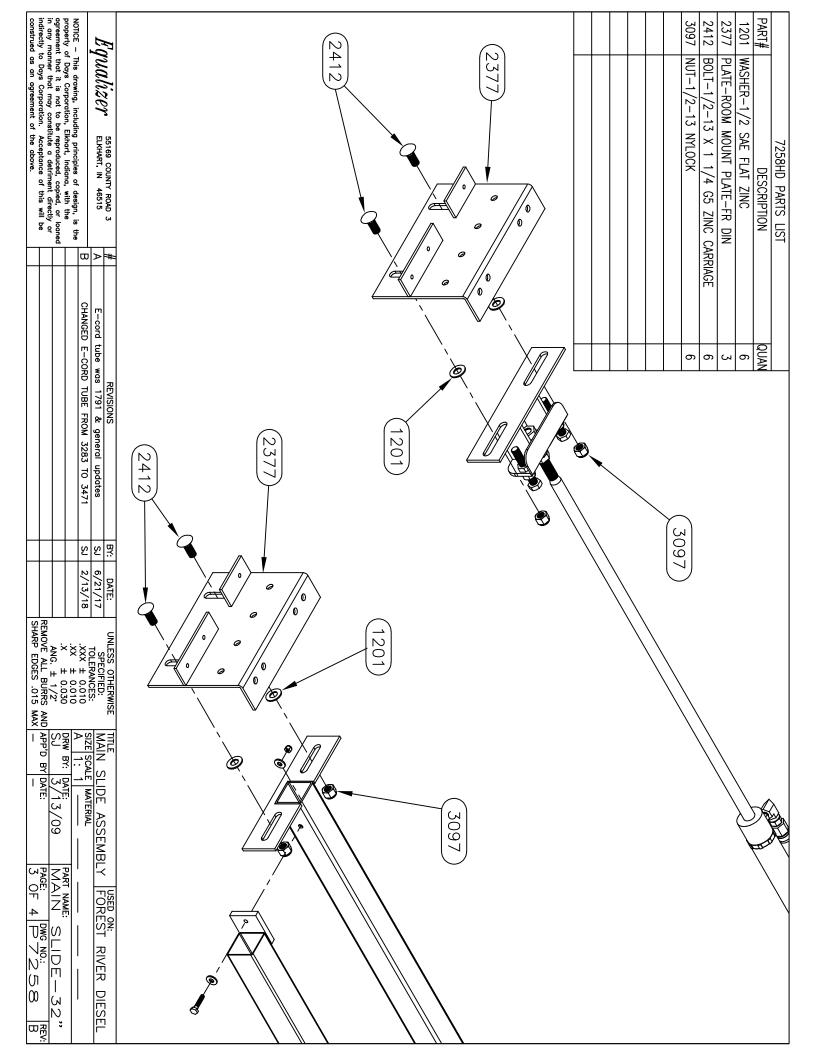

# TABLE OF CONTENTS-VOLUME II

| 2020 Legacy     |                                                                                                                                                                                                                                                                                            | 2-3     |
|-----------------|--------------------------------------------------------------------------------------------------------------------------------------------------------------------------------------------------------------------------------------------------------------------------------------------|---------|
| 2020 Berkshire  |                                                                                                                                                                                                                                                                                            | 4-15    |
| 2021 Berkshire  |                                                                                                                                                                                                                                                                                            | 16-25   |
| 2021 Charleston |                                                                                                                                                                                                                                                                                            | 26      |
| Jack Drawings   | (7134, 7214)                                                                                                                                                                                                                                                                               | 27-30   |
| Slide Drawings  | (1925 Bracket Change, 7257, 7258, 7258A, 7293, 7293A, 7343, 7343B, 7369, 7455, 7570, 7602, 7607, 7662, 7708, 7783, 7795, 7796, 7889, 7900, 7903, 7926, 7993, 7993A, 7997, 70005, 70006, 70015, 70016, 70040, 70041, 70042, 70043, 70058, 70058A, 70062, 70090, 70151, 70158, 70236, 70279) | 31-162  |
| Pump Drawings   | (1716/1745 Valve Change, 7330, 7380, 7604, 7604A, 7611, 7611KS, 7666, 7667, 7668, 7731, 7731KS, 7744, 7801, 7931)                                                                                                                                                                          | 163-205 |