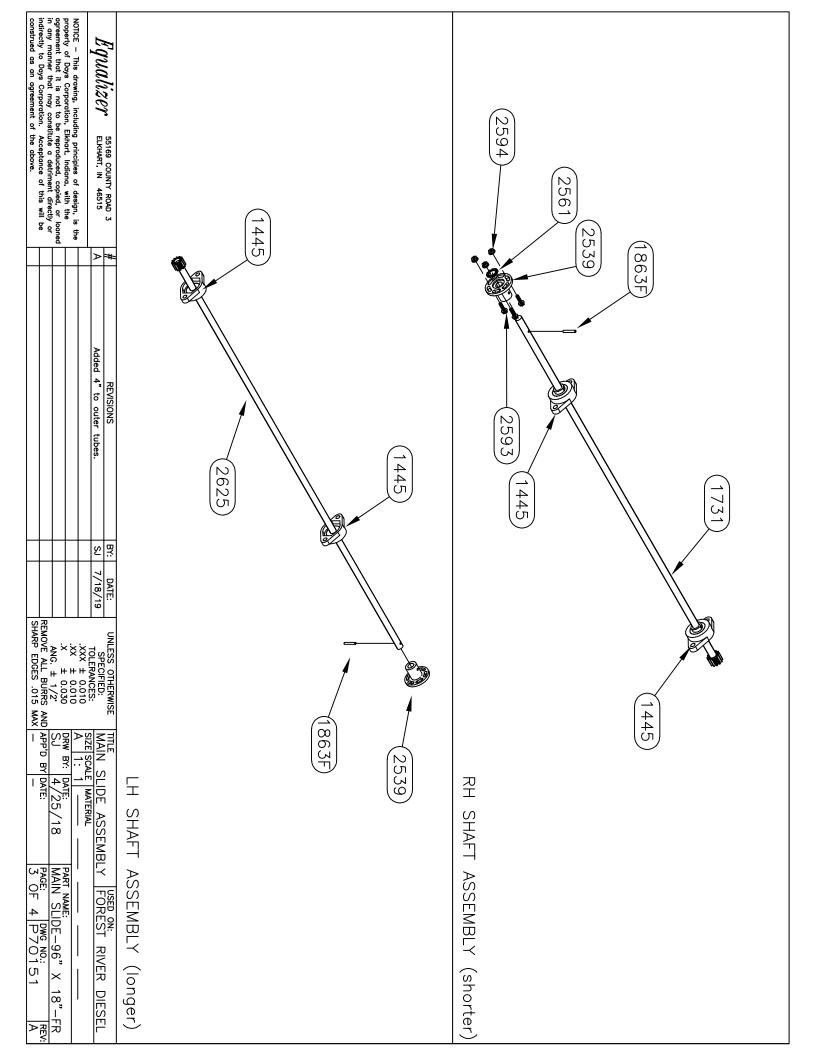

# TABLE OF CONTENTS-VOLUME II

| 2020 Legacy     |                                                                                                                                                                                                                                                                                            | 2-3     |
|-----------------|--------------------------------------------------------------------------------------------------------------------------------------------------------------------------------------------------------------------------------------------------------------------------------------------|---------|
| 2020 Berkshire  |                                                                                                                                                                                                                                                                                            | 4-15    |
| 2021 Berkshire  |                                                                                                                                                                                                                                                                                            | 16-25   |
| 2021 Charleston |                                                                                                                                                                                                                                                                                            | 26      |
| Jack Drawings   | (7134, 7214)                                                                                                                                                                                                                                                                               | 27-30   |
| Slide Drawings  | (1925 Bracket Change, 7257, 7258, 7258A, 7293, 7293A, 7343, 7343B, 7369, 7455, 7570, 7602, 7607, 7662, 7708, 7783, 7795, 7796, 7889, 7900, 7903, 7926, 7993, 7993A, 7997, 70005, 70006, 70015, 70016, 70040, 70041, 70042, 70043, 70058, 70058A, 70062, 70090, 70151, 70158, 70236, 70279) | 31-162  |
| Pump Drawings   | (1716/1745 Valve Change, 7330, 7380, 7604, 7604A, 7611, 7611KS, 7666, 7667, 7668, 7731, 7731KS, 7744, 7801, 7931)                                                                                                                                                                          | 163-205 |