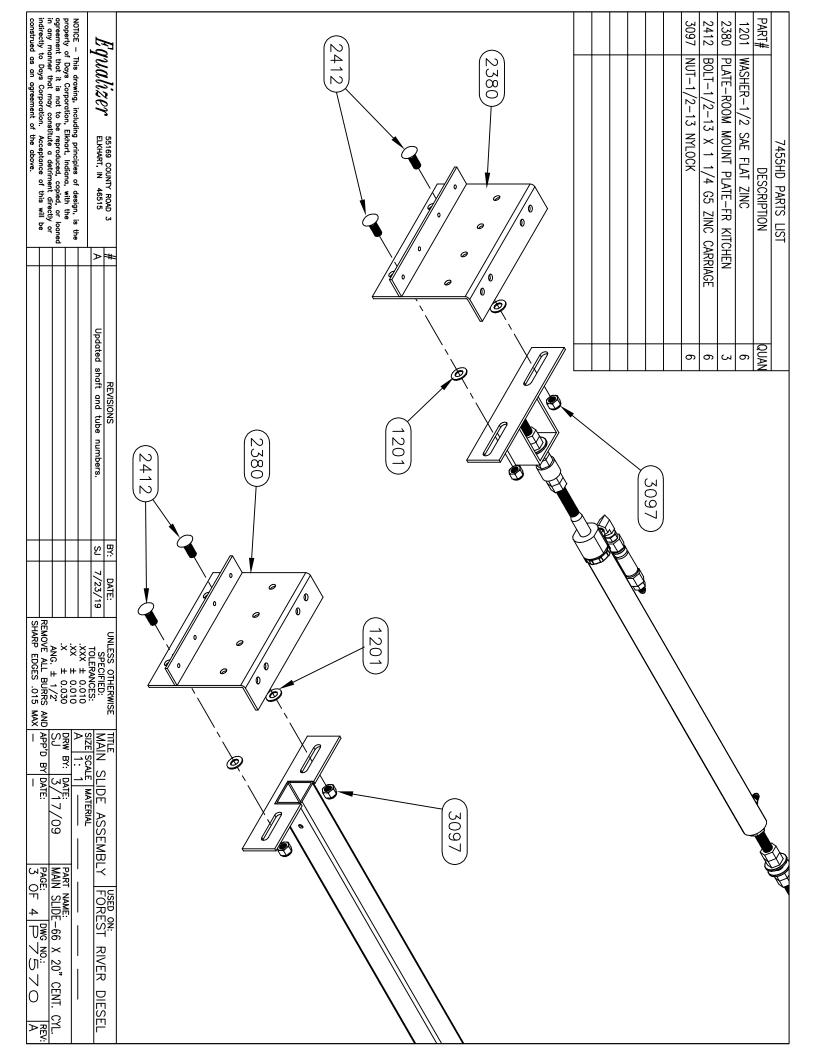

# TABLE OF CONTENTS-VOLUME II

| 2020 Legacy     |                                                                                                                                                                                                                                                                                            | 2-3     |
|-----------------|--------------------------------------------------------------------------------------------------------------------------------------------------------------------------------------------------------------------------------------------------------------------------------------------|---------|
| 2020 Berkshire  |                                                                                                                                                                                                                                                                                            | 4-15    |
| 2021 Berkshire  |                                                                                                                                                                                                                                                                                            | 16-25   |
| 2021 Charleston |                                                                                                                                                                                                                                                                                            | 26      |
| Jack Drawings   | (7134, 7214)                                                                                                                                                                                                                                                                               | 27-30   |
| Slide Drawings  | (1925 Bracket Change, 7257, 7258, 7258A, 7293, 7293A, 7343, 7343B, 7369, 7455, 7570, 7602, 7607, 7662, 7708, 7783, 7795, 7796, 7889, 7900, 7903, 7926, 7993, 7993A, 7997, 70005, 70006, 70015, 70016, 70040, 70041, 70042, 70043, 70058, 70058A, 70062, 70090, 70151, 70158, 70236, 70279) | 31-162  |
| Pump Drawings   | (1716/1745 Valve Change, 7330, 7380, 7604, 7604A, 7611, 7611KS, 7666, 7667, 7668, 7731, 7731KS, 7744, 7801, 7931)                                                                                                                                                                          | 163-205 |