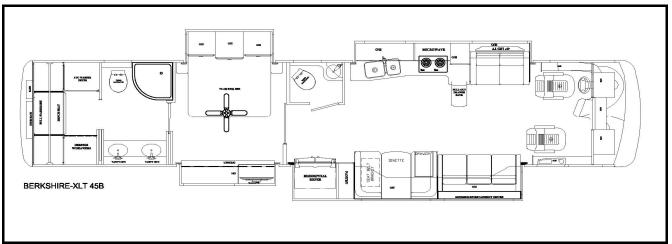

|                   |               |
|               |                                         |     |                   |               |
|               |                                         |     |                   |               |
|               |                                         |     |                   |               |
|               |                                         |     |                   |               |
|               |                                         |     |                   |               |
|               |                                         |     |                   |               |
|               |                                         |     |                   |               |

# Forest River Diesel 2020 Berkshire XLT 45B



# Notes:

1) Complete hose kit number is 70059

| Item, Length  | Description / Location                  | Qty | Color             | Part Number   |
|---------------|-----------------------------------------|-----|-------------------|---------------|
| Kit           | (Items listed below)                    | 1   |                   | 8788C & 8788D |
| Pump          | 6-Function, 2 rooms, Jacks              | 1   |                   | 7731KS        |
| Jacks(Front)  | 12,000 lbs, 16" Stroke                  | 2   |                   | 7214          |
| Jacks(Rear)   | 17,500 lbs, 18" Stroke                  | 2   |                   | 7134          |
| Control Panel | Located to the left of the drivers seat | 1   |                   | 2730SBT       |
| Main Harness  | Connects pump and