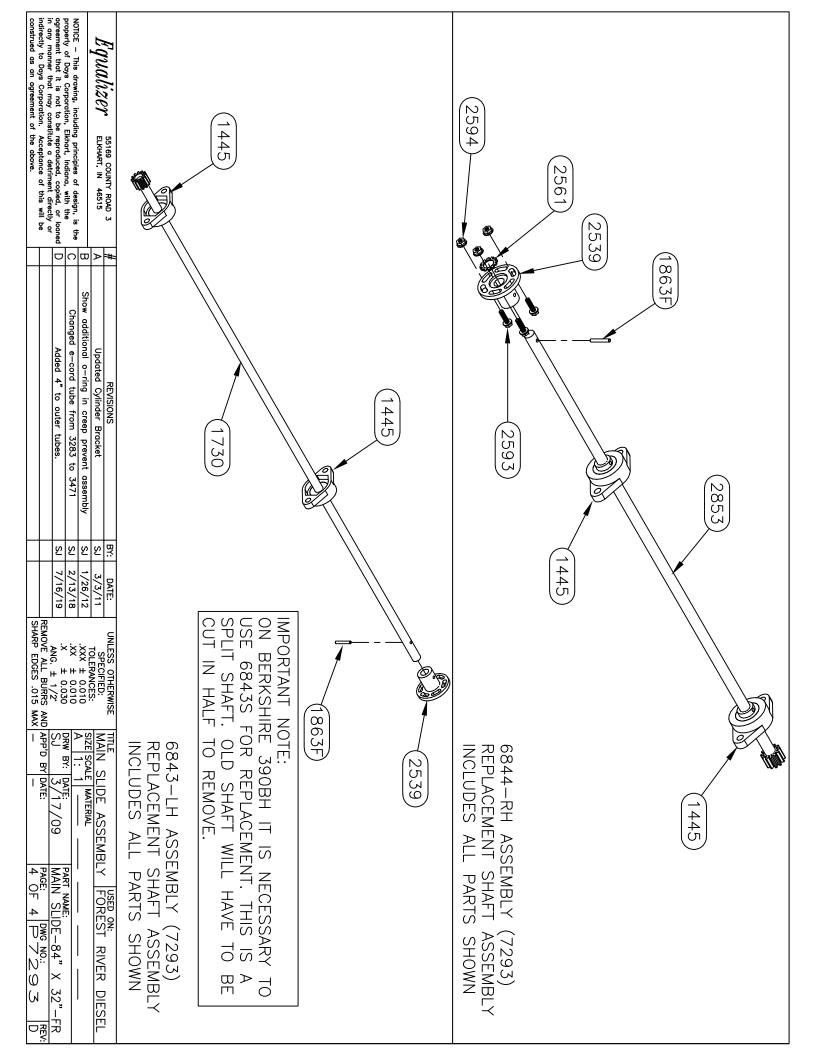

| SJ    3/17/09   M/                                | Y: DATE: PAF                                          | SIZE SCALE MATERIAL                              | SLIDE ASSEMBLY           |                     |
| OF 4 P7293                   | DWG NO.:                                     | MAIN SLIDE-84" X                                  | T NAME:                                               |                                                  | 7.5                      | USED ON:            |
|                              | REV:                                         | X 32"-FR                                          |                                                       |                                                  | X DIEVEL                 | )<br>)<br>)         |







| -                                                                                                      |          |                                                                                                                        |
|--------------------------------------------------------------------------------------------------------|----------|------------------------------------------------------------------------------------------------------------------------|
| AND APP'D BY DATE:                                                                                     |          | indirectly to Days Corporation. Acceptance of this will be                                                             |
| SJ 51 17/15/20