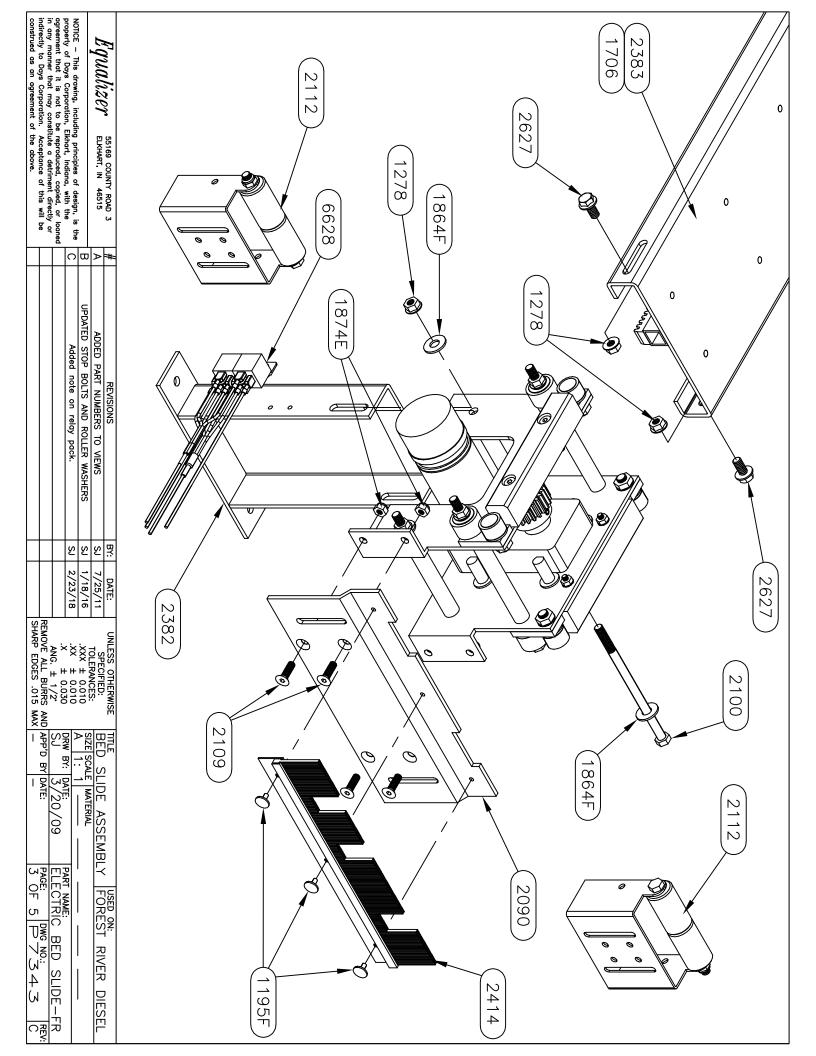

| PART#  |
|      | 7343 PARTS LIST                        |        |



\*In late 2016 the relay pack was removed from this assembly as Forest River began supplying their own control.

## Warranty authorization must come directly from Equalizer Systems. (800) 846-9659.

| REVISIONS   BY: DATE:   UNLESS OTHERWISE   BED SLIDE ASSEMBLY   FOREST RIVER DIE |
|----------------------------------------------------------------------------------|
| UNLESS OTHERWISE   TITLE   SECURIED:   SPECIFIED:   SED   SLIDE   ASSEMBLY       |
| UNILESS OTHERWISE   TITLE   SPECIFIED:   SPECIFIED:   SIZE   SCALE   MATERIAL    |
| ASSEMBLY  REPART  D/09  PAGE PAGE  1                                             |
| ᅁᅥᄼᅼᇎᆝᆚᄭ                                                                         |









| _    | HARNESS, ELECTRIC BED SLIDE RELAY PACK | 6628   |
|------|----------------------------------------|--------|
| 4    | BOLT-3/8-16 X 3/4 FLANGE               | 2627   |
| 4    | WASHER-5/16 EXTERNAL TOOTH LOCK        | 2513   |
| 1    | BOLT-3/8-16 X 6 HHCS GR 5              | 2511   |
| 1    | BRUSH-BED SLIDE                        | 2414   |
| 4    | NUT-1/4-20 K LOCK                      | 2410   |
| _    | PLATE-BED SLIDE 36" CARRIER PLATE      | 2383   |
| _    | PLATE-BED SLIDE REAR MOUNT-FRB         | 2382B  |
| 2    | ROLLER-ELEC ROOM SLIDE ROLLERS         | 2112   |
| 4    | SCREW-5/16-18 X 1 FHCS                 | 2109   |
| 4    | WASHER-5/16 LOCK                       | 2108   |
| 4    | WASHER-5/16 FLAT                       | 2107   |
| 4    | SCREW-5/16-18 X HH