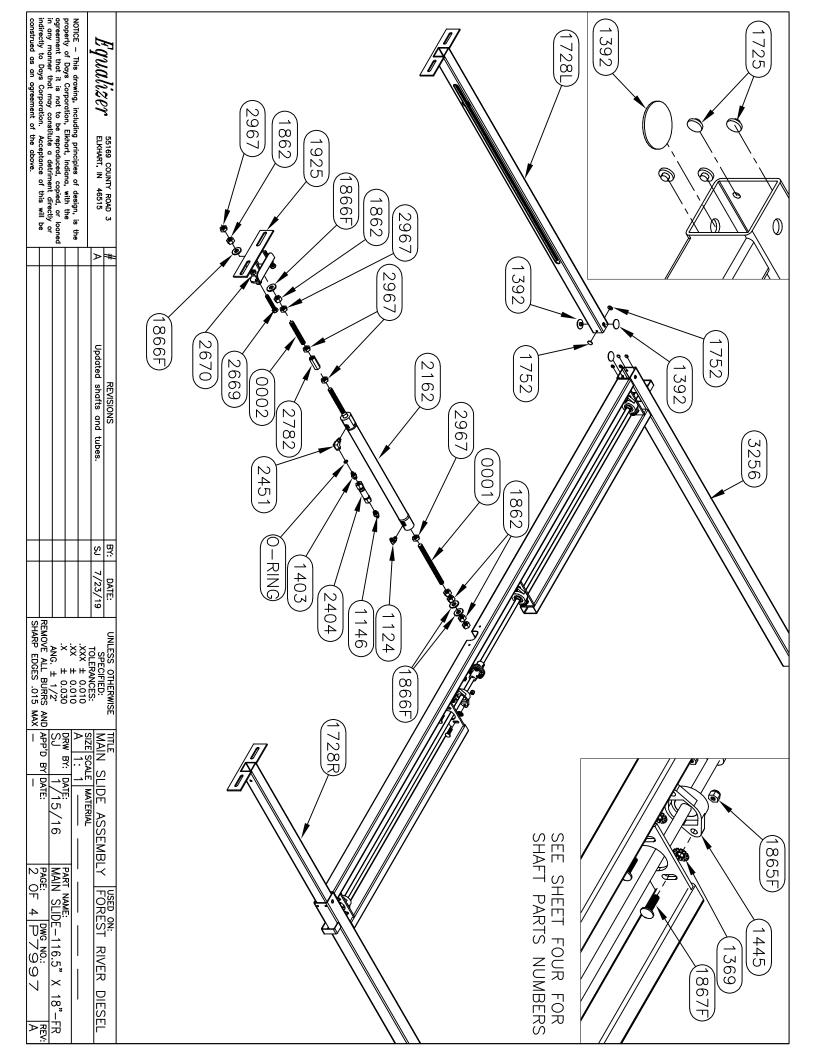

# TABLE OF CONTENTS-VOLUME II

| 2020 Legacy     |                                                                                                                                                                                                                                                                                            | 2-3     |
|-----------------|--------------------------------------------------------------------------------------------------------------------------------------------------------------------------------------------------------------------------------------------------------------------------------------------|---------|
| 2020 Berkshire  |                                                                                                                                                                                                                                                                                            | 4-15    |
| 2021 Berkshire  |                                                                                                                                                                                                                                                                                            | 16-25   |
| 2021 Charleston |                                                                                                                                                                                                                                                                                            | 26      |
| Jack Drawings   | (7134, 7214)                                                                                                                                                                                                                                                                               | 27-30   |
| Slide Drawings  | (1925 Bracket Change, 7257, 7258, 7258A, 7293, 7293A, 7343, 7343B, 7369, 7455, 7570, 7602, 7607, 7662, 7708, 7783, 7795, 7796, 7889, 7900, 7903, 7926, 7993, 7993A, 7997, 70005, 70006, 70015, 70016, 70040, 70041, 70042, 70043, 70058, 70058A, 70062, 70090, 70151, 70158, 70236, 70279) | 31-162  |
| Pump Drawings   | (1716/1745 Valve Change, 7330, 7380, 7604, 7604A, 7611, 7611KS, 7666, 7667, 7668, 7731, 7731KS, 7744, 7801, 7931)                                                                                                                                                                          | 163-205 |