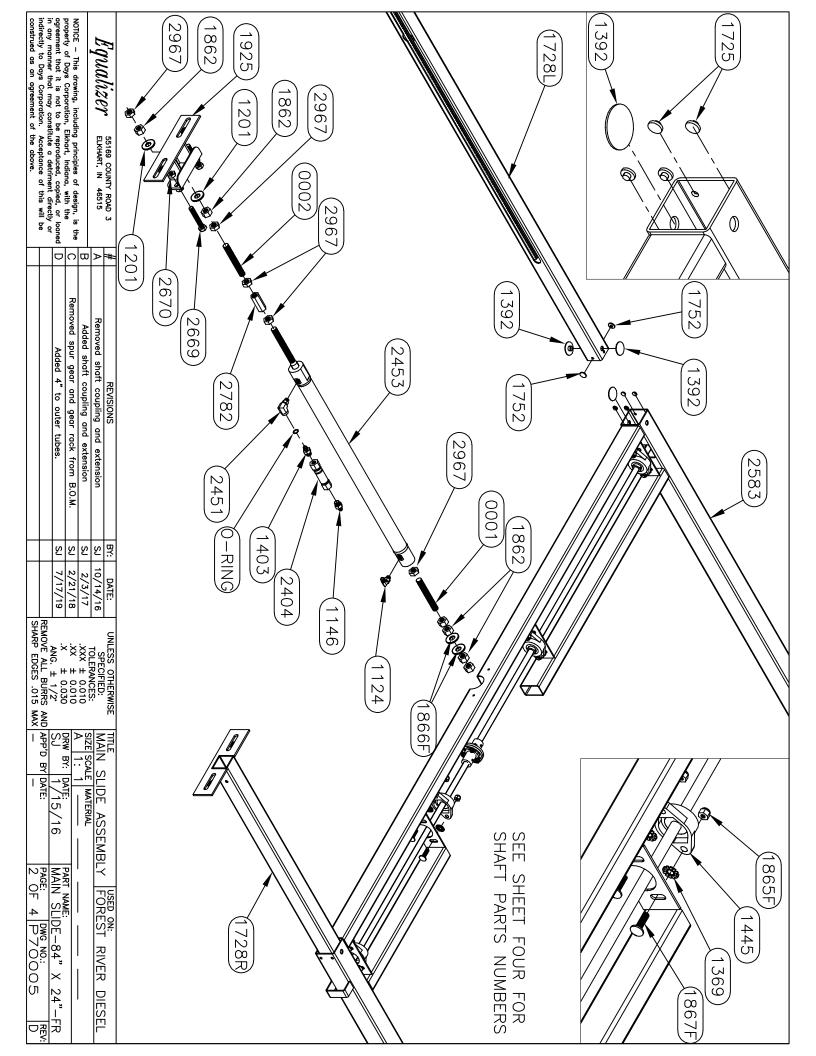

# TABLE OF CONTENTS-VOLUME II

| 2020 Legacy     |                                                                                                                                                                                                                                                                                            | 2-3     |
|-----------------|--------------------------------------------------------------------------------------------------------------------------------------------------------------------------------------------------------------------------------------------------------------------------------------------|---------|
| 2020 Berkshire  |                                                                                                                                                                                                                                                                                            | 4-15    |
| 2021 Berkshire  |                                                                                                                                                                                                                                                                                            | 16-25   |
| 2021 Charleston |                                                                                                                                                                                                                                                                                            | 26      |
| Jack Drawings   | (7134, 7214)                                                                                                                                                                                                                                                                               | 27-30   |
| Slide Drawings  | (1925 Bracket Change, 7257, 7258, 7258A, 7293, 7293A, 7343, 7343B, 7369, 7455, 7570, 7602, 7607, 7662, 7708, 7783, 7795, 7796, 7889, 7900, 7903, 7926, 7993, 7993A, 7997, 70005, 70006, 70015, 70016, 70040, 70041, 70042, 70043, 70058, 70058A, 70062, 70090, 70151, 70158, 70236, 70279) | 31-162  |
| Pump Drawings   | (1716/1745 Valve Change, 7330, 7380, 7604, 7604A, 7611, 7611KS, 7666, 7667, 7668, 7731, 7731KS, 7744, 7801, 7931)                                                                                                                                                                          | 163-205 |