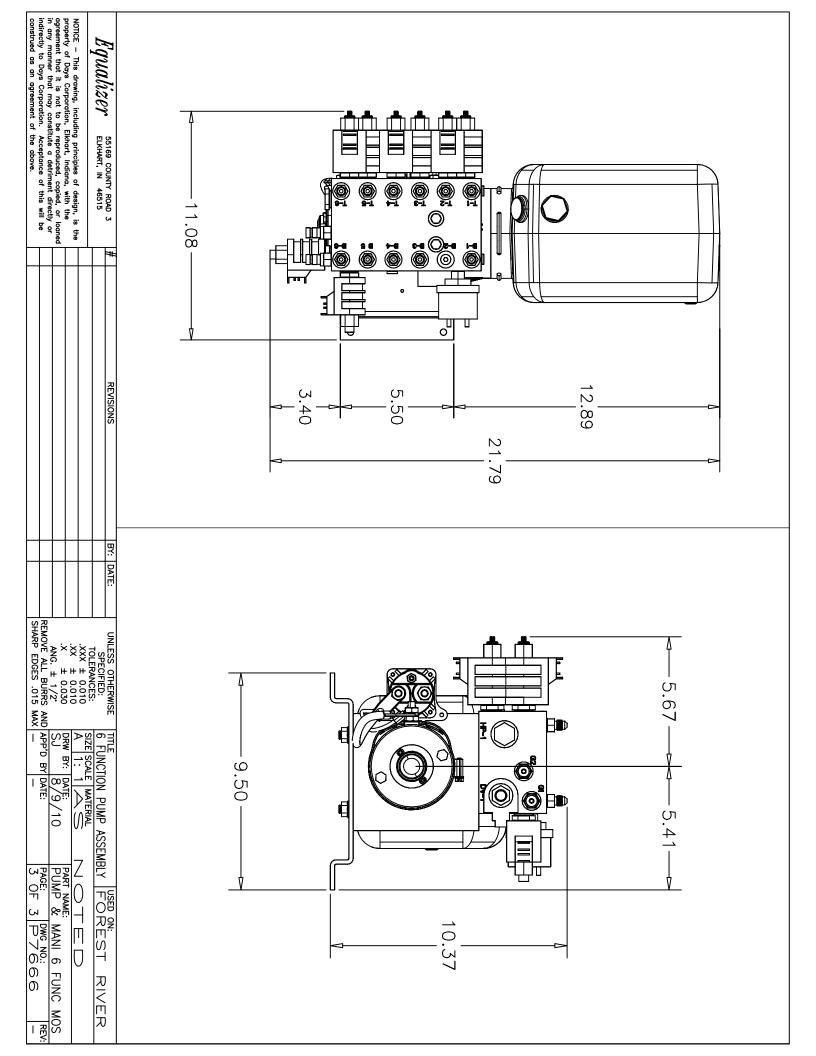

# **Forest River Diesel** 2020 Legacy 34A

Notes:
1) Complete hose kit number is 70067

| Item, Length  | Description / Location                     | Qty | Color            | Part Number        |
|---------------|--------------------------------------------|-----|------------------|--------------------|
| Kit           | (Items listed below)                       | 1   |                  | 8413C & 8413D      |
| Pump          | 6-Function, 2 Rooms, Jacks                 | 1   |                  | 7731KS             |
| Jacks         | 12,000 lbs, 16" Stroke                     | 4   |                  | 7214               |
| Control Panel | Located to the left of the drivers seat    | 1   |                  | 2730SBT            |
| Main Harness  | Connects pump and Control Panel            | 1   |                  | 6168-45            |
| Sync Cylinder | Mounting between frame rails for slide     | 1   |                  | 7903               |
| Hose, 28'     | Pump to Jack, DS Front Top                 | 1   | Brown            | 2535               |
| Hose, 28'     | Pump to Jack, DS Front Bottom              | 1   | Brown Stripe     | 2535               |
| Hose, 32'     | Pump to Jack, PS Front Top                 | 1   | White            | 2482               |
| Hose, 10'     | DS Front Jack Bottom, PS Front Jack Bottom | 1   | Brn./Whi. Stripe | 2465               |
| Hose, 12'     | Pump to Jack, PS Rear Top                  | 1   | Yellow           | 2467               |
| Hose, 12'     | Pump to Jack, PS Rear Bottom               | 1   | Yellow Stripe    | 2467               |
| Hose, 6'      | Pump to Jack, DS Rear Top                  | 1   | Orange           | 2461               |
| Hose, 6'      | Pump to Jack, DS Rear Bottom               | 1   | Orange Stripe    | 2461               |
| Hose, 18'     | Pump to Sync Cylinder                      | 2   | Green            | 2473               |
| Slide Room 1  | 24" EQ (3) Platform Above Floor            | 1   |                  | (2) 7369, (1) 7662 |
| Hose, 16'     | Sync Cyl to Front Slide Cylinder           | 2   | Green            | 2471               |
| Hose, 16'     | Sync Cyl to Rear Slide Cylinder            | 2   | Green            | 2471               |
| Slide Room 2  | Lippert Electric                           | 1   |                  |                    |
| Slide Room 3  | 24" EQ Platform Above Floor                | 1   |                  | 7369               |
| Hose, 26'     | Pump to Room 3                             | 2   | Purple           | 3018               |
|               |                                            |     |                  |                    |
|               |                                            |     |                  |                    |
|               |                                            |     |                  |                    |
|               |                                            |     |                  |                    |
|               |                                            |     |                  |                    |
|               |                                            |     |                  |                    |
|               |                                            |     |                  |                    |
|               |                                            |     |                  | ļ                  |
|               |                                            |     |                  |                    |

# **Forest River Diesel** 2020 Legacy 38C

Notes:
1) Complete hose kit number is 70034

| Item, Length  | Description / Location                     | Qty      | Color            | Part Number        |
|---------------|--------------------------------------------|----------|------------------|--------------------|
| Kit           | (Items listed below)                       | 1        |                  | 8774C & 8774D      |
| Pump          | 5-Function, 1 Room, Jacks                  | 1        |                  | 7611KS             |
| Jacks         | 12,000 lbs, 16" Stroke                     | 4        |                  | 7214               |
| Control Panel | Located to the left of the drivers seat    | 1        |                  | 2730SBT            |
| Main Harness  | Connects pump and control panel            | 1        |                  | 6168-50            |
| Sync Cylinder | Mounting between frame rails for slide     | 1        |                  | 7903               |
| Hose, 30'     | Pump to Jack, DS Front Top                 | 1        | Brown            | 2527               |
| Hose, 30'     | Pump to Jack, DS Front Bottom              | 1        | Brown Stripe     | 2527               |
| Hose, 34'     | Pump to Jack, PS Front Top                 | 1        | White            | 2484               |
| Hose, 10'     | DS Front Jack Bottom, PS Front Jack Bottom | 1        | Brn./Whi. Stripe | 2465               |
| Hose, 12'     | Pump to Jack, PS Rear Top                  | 1        | Yellow           | 2467               |
| Hose, 12'     | Pump to Jack, PS Rear Bottom               | 1        | Yellow Stripe    | 2467               |
| Hose, 6'      | Pump to Jack, DS Rear Top                  | 1        | Orange           | 2461               |
| Hose, 6'      | Pump to Jack, DS Rear Bottom               | 1        | Orange Stripe    | 2461               |
| Hose, 18'     | Pump to Sync Cylinder                      | 2        | Green            | 2473               |
| Slide Room 1  | 24" EQ (3) Platform Above Floor            | 1        |                  | (2) 7369, (1) 7662 |
| Hose, 20'     | Sync Cyl to Front Slide Cylinder           | 2        | Green            | 2475               |
| Hose, 20'     | Sync Cyl to Rear Slide Cylinder            | 2        | Green            | 2475               |
| Slide Room 2  | Equalizer Electric                         | 1        |                  | 70006              |
|               |                                            |          |                  |                    |
|               |                                            |          |                  |                    |
|               |                                            |          |                  |                    |
|               |                                            |          |                  |                    |
|               |                                            |          |                  |                    |
|               |                                            |          |                  |                    |
|               |                                            | <u> </u> |                  |                    |
|               |                                            |          |                  |                    |
|               |                                            |          |                  |                    |
|               |                                            |          |                  |                    |
|               |                                            |          |                  |                    |

# Forest River Diesel 2020 Berkshire 39A

# Forest River Diesel 2020 Berkshire 39B

# Forest River Diesel 2020 Berkshire XL 37A

# Forest River Diesel 2020 Berkshire XL 40C