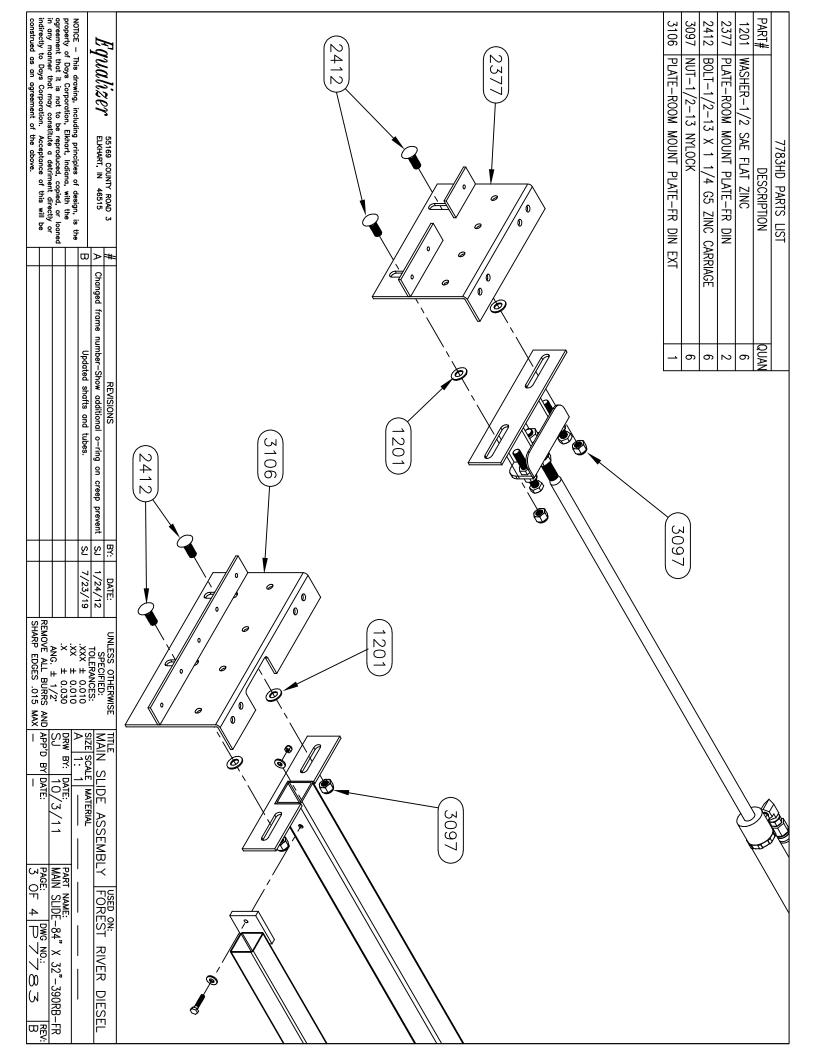

|
|                                                                                                     | QUAN                         |                                                                                                                       |
|                                                                                                     |                              | 778.                                                                                                                  |
|                                                                                                     |                              |                                                                                                                       |







| EXPLICITE ELKHART, IN 48515  NOTICE — This drawing, including principles of design, is the property of Days Corporation, Eikhart, indiana, with the agreement that it is not to be reproduced, copied, or loaned in any manner that may constitute a detriment directly or indirectly to Days Corporation. Acceptance of this will be construed as an agreement of the above. | 3107 FRAME—O4 MAIN FRAME—FR—390RB 3125 TUBE—LARGE ELECTRIC CORD—20"  0001 A.T.R.—5/8"—18 X 8 1/4" LONG |       | 2782 COUPLING-CYLINDER ROD 5/8  2853 SHAFT-5/8 X 33 3/8 COLD ROLL | NUT-1/2-13 JAM NUT | 2594 NUT-1/4-20 FLANGE<br>2669 BOLT-1/2-13 X 3 TAP GR 5 | 2593 SCREW-1/4-20 X FLANGE |  | 194/DD BOLI-1/4-20 X 1 1/4 HHCS<br>2404 VALVE-ANTI CREEP | WASHER-1/4 FLAT | 1925 BRACKET-CYLINDER MOUNT MAIN | $\overline{}$ | <br>18