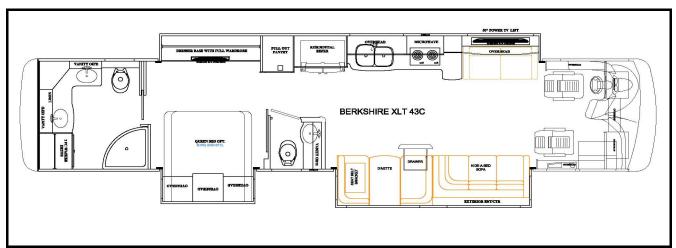

67          |
|               |                                          |     |                    |               |
|               |                                          |     |                    |               |
|               |                                          |     |                    |               |
|               |                                          |     |                    |               |
|               |                                          |     |                    |               |
|               |                                          |     |                    |               |
|               |                                          |     |                    |               |

Revisions

# Forest River Diesel 2020 Berkshire XLT 43C



# Notes:

1) Complete hose kit number is 70045

| Item, Length  | Description / Location                   | Qty | Color             | Part Number   |
|---------------|------------------------------------------|-----|-------------------|---------------|
| Kit           | (Items listed below)                     | 1   |                   | 8079C & 8079I |
| Pump          | 6-Function, 2 rooms, Jacks               | 1   |                   | 7731KS        |
| Jacks(Front)  | 12,000 lbs, 16" Stroke                   | 2   |                   | 7214          |
| Jacks(Rear)   | 17,500 lbs, 18" Stroke                   | 2   |                   | 7134          |
| Control Panel | Located to the left of the drivers seat  | 1   |                   | 2730SBT       |
| Main Harness  | Connects pu