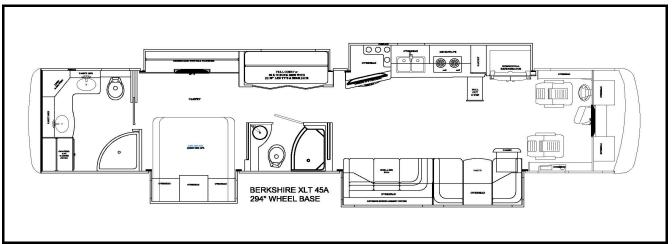

# Forest River Diesel 2020 Berkshire 39A

# Notes:

| Item, Length  | Description / Location                     | Qty | Color              | Part Number   |
|---------------|--------------------------------------------|-----|--------------------|---------------|
| Kit           | (Items listed below)                       | 1   |                    | 8513C & 8513D |
| Pump          | 6-Function, 2 Rooms, Jacks                 | 1   |                    | 7731KS        |
| Jacks         | 12,000 lbs, 16" Stroke                     | 4   |                    | 7214          |
| Control Panel | Located to the left of the drivers seat    | 1   |                    | 2730SBT       |
| Main Harness  | Connects pump and Control Panel            | 1   |                    | 6168-50       |
| Sync Cylinder | Mounting between frame rails for slide 3   | 1   |                    | 7903          |
| Hose, 30'     | Pump to Jack, DS Front Top                 | 1   | Brown              | 2527          |
| Hose, 30'     | Pump to Jack, DS Front Bottom              | 1   | Brown Stripe       | 2527          |
| Hose, 32'     | Pump to Jack, PS Front Top                 | 1   | White              | 2482          |
| Hose, 10'     | DS Front Jack Bottom, PS Front Jack Bottom | 1   | Brn./Whi. Stripe   | 2465          |
| Hose, 10'     | Pump to Jack, PS Rear Top                  | 1   | Yellow             | 2465          |
| Hose, 10'     | Pump to Jack, PS Rear Bottom               | 1   | Yellow/Stripe      | 2465          |
| Hose, 12'     | Pump to Jack, DS Rear Top                  | 1   | Orange             | 2467          |
| Hose, 12'     | Pump to Jack, DS Rear Bottom               | 1   | Orange Stripe      | 2467          |
| Slide Room 1  | 32" Flush Floor(EQ)                        | 1   | o range ourpe      | 7293          |
| Hose, 28'     | Pump to Room 1                             | 2   | Green              | 2535          |
| Slide Room 2  | Equalizer Electric                         | 1   |                    | 70006         |
| Slide Room 3  | 24" Above Floor(EQ)                        | 1   |                    | 70041         |
| Hose, 26'     | Pump to Sync Cylinder                      | 2   | Purple             | 3018          |
| Hose, 16'     | Sync Cyl to Front Slide Cylinder           | 2   | Purple-2 Stickers  | 2471          |
| Hose, 16'     | Sync Cyl to Rear Slide Cylinder            | 2   | Purple-2 Stickers  | 2471          |
| 11000, 10     | Syrio Syrio Ficar Sindo Symider            |     | 1 diplo 2 otionoro | L-17 1        |
|               |                                            |     |                    |               |
|               |                                            |     |                    |               |
|               |                                            |     |                    |               |
|               |                                            |     |                    |               |
|               | +                                          |     |                    |               |
|               | +                                          |     |                    |               |
|               |                                            |     |                    |               |
|               |                                            |     |                    |               |
|               | Revisions                                  |     |                    |               |
|               |                                            |     |                    |               |
|               |                                            |     |                    |               |
|               |                                            |     |                    |               |
|               |                                            |     |                    |               |
|               |                                            |     |                    |               |
|               |                                            |     |                    |               |
|               |                                            |     |                    |               |