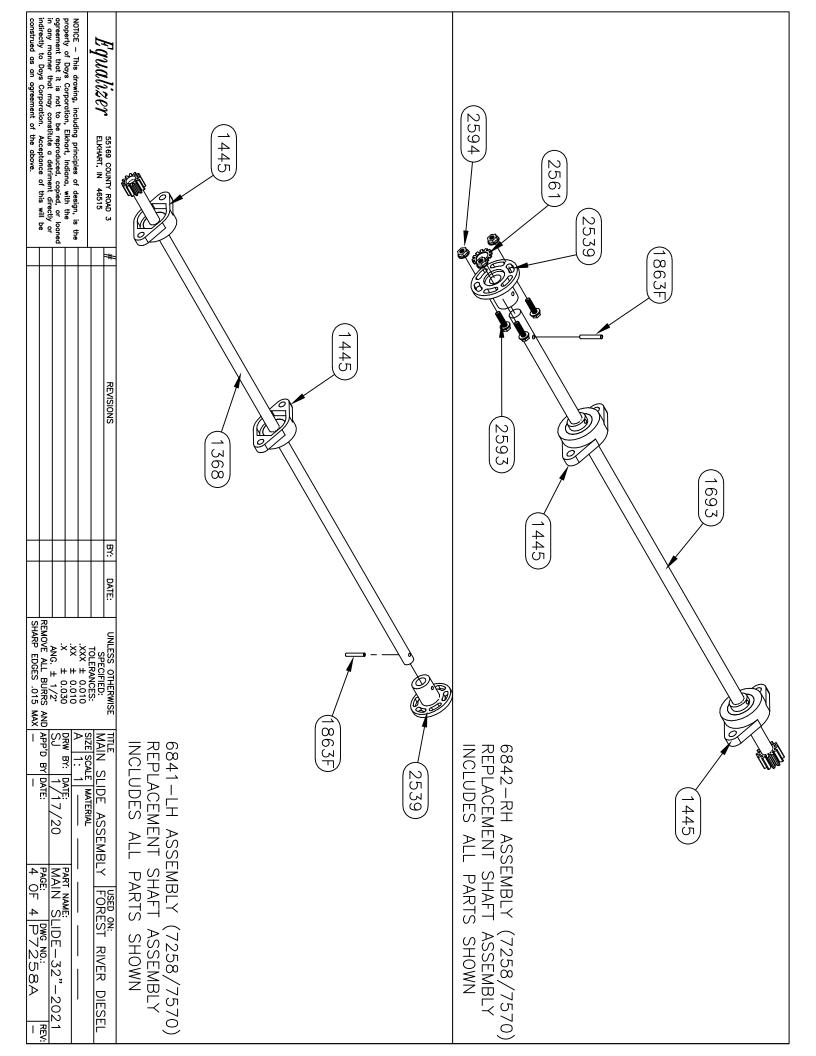

| - 1                                                   | from Equalizer Systems. (800) 846-9659. |        |                    |   |                        | K               |   |                       |                  |                             |                     |           |                        |                   |                                         |                       |                           |                               |            |          |                          |          |                  |           |                       |          |                  |                               |                |                 |                     |                   |







| NC                                                    | SHAFT-5/8 X 33 3/8 COLD ROLL  NUT-5/8-18 HEX JAM NUT  TUBE-ELECTRIC CORD-2" SQUARE  TUBE-ELECTRIC CORD-2" SQUARE  ## A