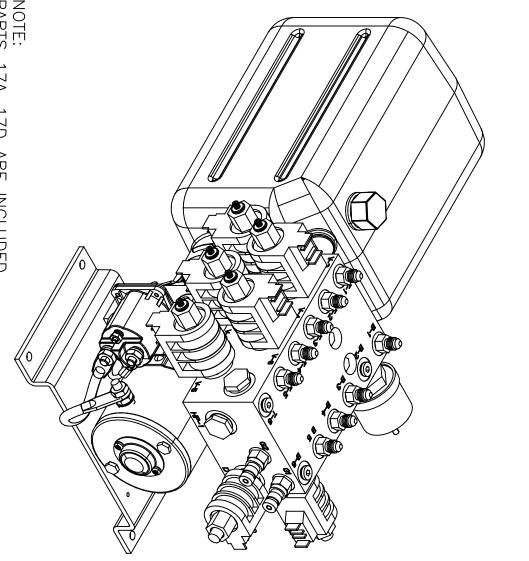

# **Forest River Diesel** 2020 Legacy 34A

Notes:
1) Complete hose kit number is 70067

| Item, Length  | Description / Location                     | Qty | Color            | Part Number        |
|---------------|--------------------------------------------|-----|------------------|--------------------|
| Kit           | (Items listed below)                       | 1   |                  | 8413C & 8413D      |
| Pump          | 6-Function, 2 Rooms, Jacks                 | 1   |                  | 7731KS             |
| Jacks         | 12,000 lbs, 16" Stroke                     | 4   |                  | 7214               |
| Control Panel | Located to the left of the drivers seat    | 1   |                  | 2730SBT            |
| Main Harness  | Connects pump and Control Panel            | 1   |                  | 6168-45            |
| Sync Cylinder | Mounting between frame rails for slide     | 1   |                  | 7903               |
| Hose, 28'     | Pump to Jack, DS Front Top                 | 1   | Brown            | 2535               |
| Hose, 28'     | Pump to Jack, DS Front Bottom              | 1   | Brown Stripe     | 2535               |
| Hose, 32'     | Pump to Jack, PS Front Top                 | 1   | White            | 2482               |
| Hose, 10'     | DS Front Jack Bottom, PS Front Jack Bottom | 1   | Brn./Whi. Stripe | 2465               |
| Hose, 12'     | Pump to Jack, PS Rear Top                  | 1   | Yellow           | 2467               |
| Hose, 12'     | Pump to Jack, PS Rear Bottom               | 1   | Yellow Stripe    | 2467               |
| Hose, 6'      | Pump to Jack, DS Rear Top                  | 1   | Orange           | 2461               |
| Hose, 6'      | Pump to Jack, DS Rear Bottom               | 1   | Orange Stripe    | 2461               |
| Hose, 18'     | Pump to Sync Cylinder                      | 2   | Green            | 2473               |
| Slide Room 1  | 24" EQ (3) Platform Above Floor            | 1   |                  | (2) 7369, (1) 7662 |
| Hose, 16'     | Sync Cyl to Front Slide Cylinder           | 2   | Green            | 2471               |
| Hose, 16'     | Sync Cyl to Rear Slide Cylinder            | 2   | Green            | 2471               |
| Slide Room 2  | Lippert Electric                           | 1   |                  |                    |
| Slide Room 3  | 24" EQ Platform Above Floor                | 1   |                  | 7369               |
| Hose, 26'     | Pump to Room 3                             | 2   | Purple           | 3018               |
|               |                                            |     |                  |                    |
|               |                                            |     |                  |                    |
|               |                                            |     |                  |                    |
|               |                                            |     |                  |                    |
|               |                                            |     |                  |                    |
|               |                                            |     |                  |                    |
|               |                                            |     |                  |                    |
|               |                                            |     |                  | ļ                  |
|               |                                            |     |                  |                    |

# **Forest River Diesel** 2020 Legacy 38C

Notes:
1) Complete hose kit number is 70034

| Item, Length  | Description / Location                     | Qty      | Color            | Part Number        |
|---------------|--------------------------------------------|----------|------------------|--------------------|
| Kit           | (Items listed below)                       | 1        |                  | 8774C & 8774D      |
| Pump          | 5-Function, 1 Room, Jacks                  | 1        |                  | 7611KS             |
| Jacks         | 12,000 lbs, 16" Stroke                     | 4        |                  | 7214               |
| Control Panel | Located to the left of the drivers seat    | 1        |                  | 2730SBT            |
| Main Harness  | Connects pump and control panel            | 1        |                  | 6168-50            |
| Sync Cylinder | Mounting between frame rails for slide     | 1        |                  | 7903               |
| Hose, 30'     | Pump to Jack, DS Front Top                 | 1        | Brown            | 2527               |
| Hose, 30'     | Pump to Jack, DS Front Bottom              | 1        | Brown Stripe     | 2527               |
| Hose, 34'     | Pump to Jack, PS Front Top                 | 1        | White            | 2484               |
| Hose, 10'     | DS Front Jack Bottom, PS Front Jack Bottom | 1        | Brn./Whi. Stripe | 2465               |
| Hose, 12'     | Pump to Jack, PS Rear Top                  | 1        | Yellow           | 2467               |
| Hose, 12'     | Pump to Jack, PS Rear Bottom               | 1        | Yellow Stripe    | 2467               |
| Hose, 6'      | Pump to Jack, DS Rear Top                  | 1        | Orange           | 2461               |
| Hose, 6'      | Pump to Jack, DS Rear Bottom               | 1        | Orange Stripe    | 2461               |
| Hose, 18'     | Pump to Sync Cylinder                      | 2        | Green            | 2473               |
| Slide Room 1  | 24" EQ (3) Platform Above Floor            | 1        |                  | (2) 7369, (1) 7662 |
| Hose, 20'     | Sync Cyl to Front Slide Cylinder           | 2        | Green            | 2475               |
| Hose, 20'     | Sync Cyl to Rear Slide Cylinder            | 2        | Green            | 2475               |
| Slide Room 2  | Equalizer Electric                         | 1        |                  | 70006              |
|               |                                            |          |                  |                    |
|               |                                            |          |                  |                    |
|               |                                            |          |                  |                    |
|               |                                            |          |                  |                    |
|               |                                            |          |                  |                    |
|               |                                            |          |                  |                    |
|               |                                            | <u> </u> |                  |                    |
|               |                                            |          |                  |                    |
|               |                                            |          |                  |                    |
|               |                                            |          |                  |                    |
|               |                                            |          |                  |                    |

# Forest River Diesel 2020 Berkshire 39A

# Forest River Diesel 2020 Berkshire 39B

# Forest River Diesel 2020 Berkshire XL 37A

# Forest River Diesel 2020 Berkshire XL 40C