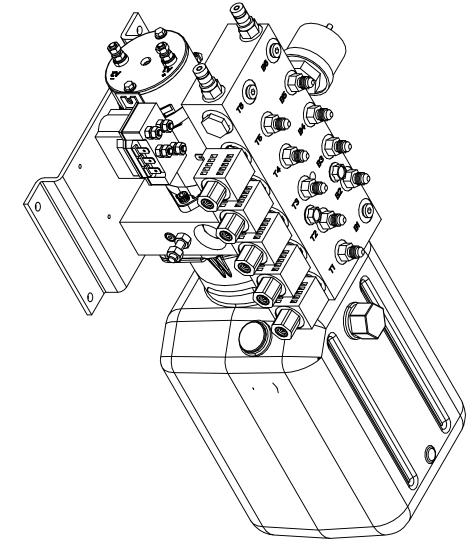

|        |

2007, 2741, & 2751 ARE INCLUDED IN PART 3043 ASSEMBLY—PART 2994 IS INCLUDED IN PART 6911 SE NUMBERS WOULD BE USED TO ORDER DEMENT PARTS.

'S 6572C, 6650BR, 6911, AND 6912 ARE NOT SHOWN



| construed as an agreement of the above. | in any manner that may constitute a detriment airectly or indirectly to Days Corporation. Acceptance of this will be | agreement that it is not to be reproduced, copied, or loaned | NOTICE — This arawing, including principles of design, is the property of Days Corporation. Elkhart, Indiana, with the |                     | LYUUUUZEI ELKHART, IN 46515            | Train 101 2 pm 55169 COUNTY ROAD 3      |
|-----------------------------------------|----------------------------------------------------------------------------------------------------------------------|--------------------------------------------------------------|------------------------------------------------------------------------------------------------------------------------|