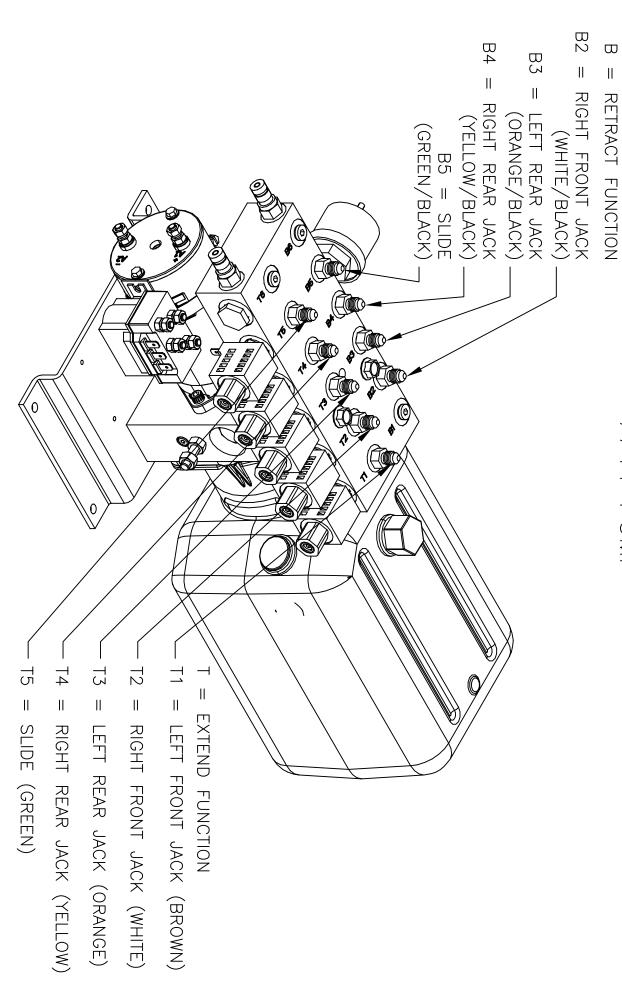

| 2/7/14                                                       | AY DATE:                                                                                                               | SIZE SCALE MATERIAL | U TONCTON TOM                          | ] [ ] [ ] [ ] [ ] [ ] [ ] [ ] [ ] [ ] [ |
| 1 OF 2 P7744  -                         | PAGE: DWG NO.: REV:                                                                                                  | PUMP & WAN 5 FUNC BIROT 3 IN-FRD                             | DART NAME.                                                                                                             |                     | TOME 4 POINT AUTOLEVEL STSTEMS W/SLIDE |                                         |



### HYDRAULIC HOSE CONNECTIONS 7744 PUMP





|          |      | 2207 ELKHART, IN 46515 # REVISIONS           | Equalizer |       |
|----------|------|----------------------------------------------|-----------|-------|
|          |      |                                              |           |       |
|          |      |                                              |           |       |
|          |      |                                              |           |       |
|          |      |                                              |           |       |
|          |      |                                              |           |       |
|          | 1    | CONTACTOR KIT                                |           | 6909  |
|          | 1    | MOTOR-MTE 3 IN BIROT                         |           | 2751  |
|          |