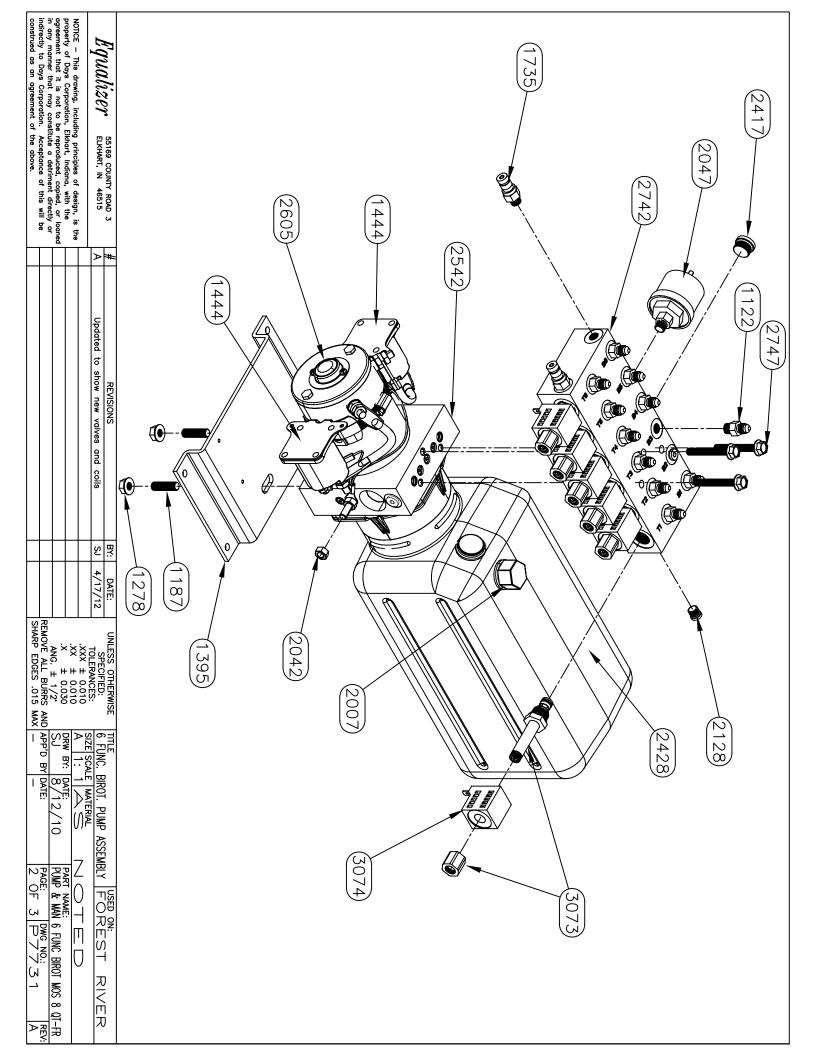

# TABLE OF CONTENTS-VOLUME II

| 2020 Legacy     |                                                                                                                                                                                                                                                                                            | 2-3     |
|-----------------|--------------------------------------------------------------------------------------------------------------------------------------------------------------------------------------------------------------------------------------------------------------------------------------------|---------|
| 2020 Berkshire  |                                                                                                                                                                                                                                                                                            | 4-15    |
| 2021 Berkshire  |                                                                                                                                                                                                                                                                                            | 16-25   |
| 2021 Charleston |                                                                                                                                                                                                                                                                                            | 26      |
| Jack Drawings   | (7134, 7214)                                                                                                                                                                                                                                                                               | 27-30   |
| Slide Drawings  | (1925 Bracket Change, 7257, 7258, 7258A, 7293, 7293A, 7343, 7343B, 7369, 7455, 7570, 7602, 7607, 7662, 7708, 7783, 7795, 7796, 7889, 7900, 7903, 7926, 7993, 7993A, 7997, 70005, 70006, 70015, 70016, 70040, 70041, 70042, 70043, 70058, 70058A, 70062, 70090, 70151, 70158, 70236, 70279) | 31-162  |
| Pump Drawings   | (1716/1745 Valve Change, 7330, 7380, 7604, 7604A, 7611, 7611KS, 7666, 7667, 7668, 7731, 7731KS, 7744, 7801, 7931)                                                                                                                                                                          | 163-205 |