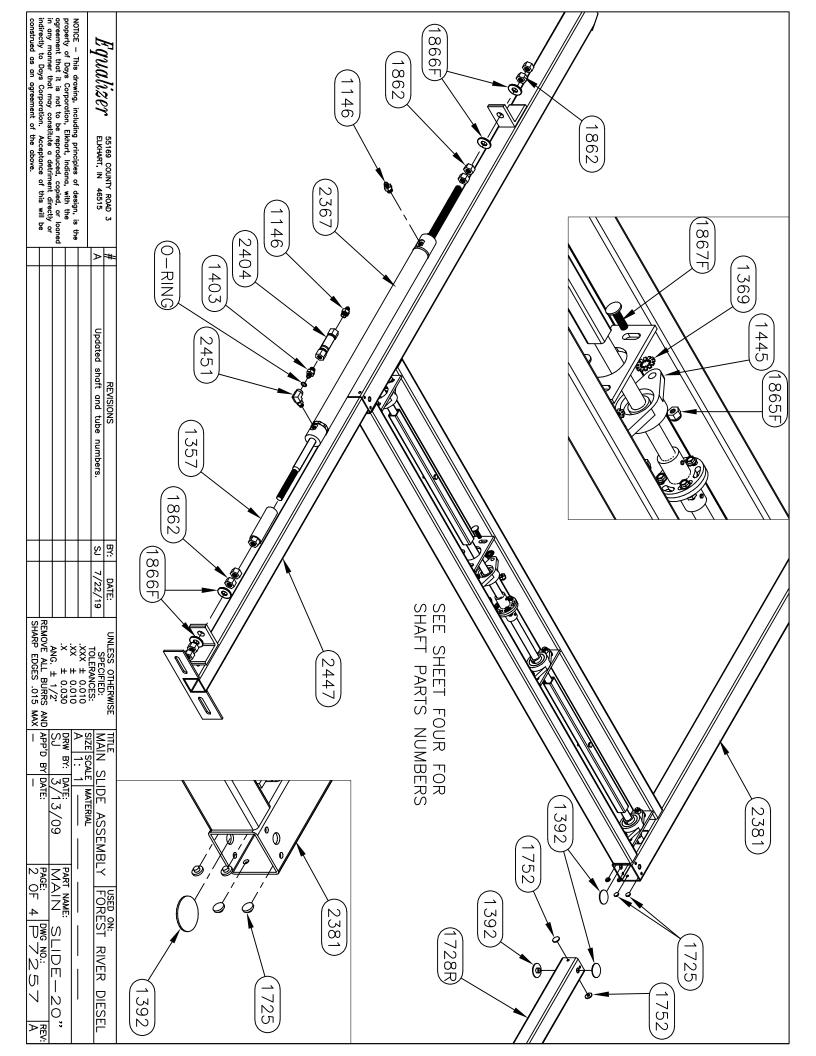

|
| BY: DATE: UNLESS OTHERWISE SPECIFIED: SPECIFIED: TOLERANCES: | anty authorization |          |                                                                                                                          |                                                                                                                                                                                                                                                                                                                                                           |



| Equalizer 55169 COUNTY ROAD 3 # NOTICE — This drawing, including principles of design, is the property of Days Corporation, Elkhart, Indiana, with the agreement that it is not to be reproduced, copied, or loaned in any manner that may constitute a detriment directly or indirectly to Days Corporation. Acceptance of this will be construed as an agreement of the above.