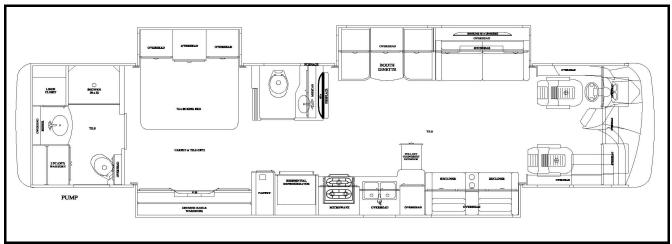

|        |                   |                 |
|                |                                            |        |                   |                 |
|                |                                            |        |                   |                 |
|                |                                            |        |                   |                 |
|                |                                            |        |                   |                 |
|                |                                            |        |                   |                 |
|                |                                            |        |                   |                 |

# Forest River Diesel 2020 Berkshire 39A



# Notes:

| Item, Length  | Description / Location                     | Qty | Color              | Part Number   |
|---------------|--------------------------------------------|-----|--------------------|---------------|
| Kit           | (Items listed below)                       | 1   |                    | 8513C & 8513D |
| Pump          | 6-Function, 2 Rooms, Jacks                 | 1   |                    | 7731KS        |
| Jacks         | 12,000 lbs, 16" Stroke                     | 4   |                    | 7214          |
| Control Panel | Located to the left of the drivers seat    | 1   |                    | 2730SBT       |
| Main Harness  | Connects pump and Control Panel            | 1   |                    | 6168-50       |
| Sync Cylinder | Mounting between frame rails