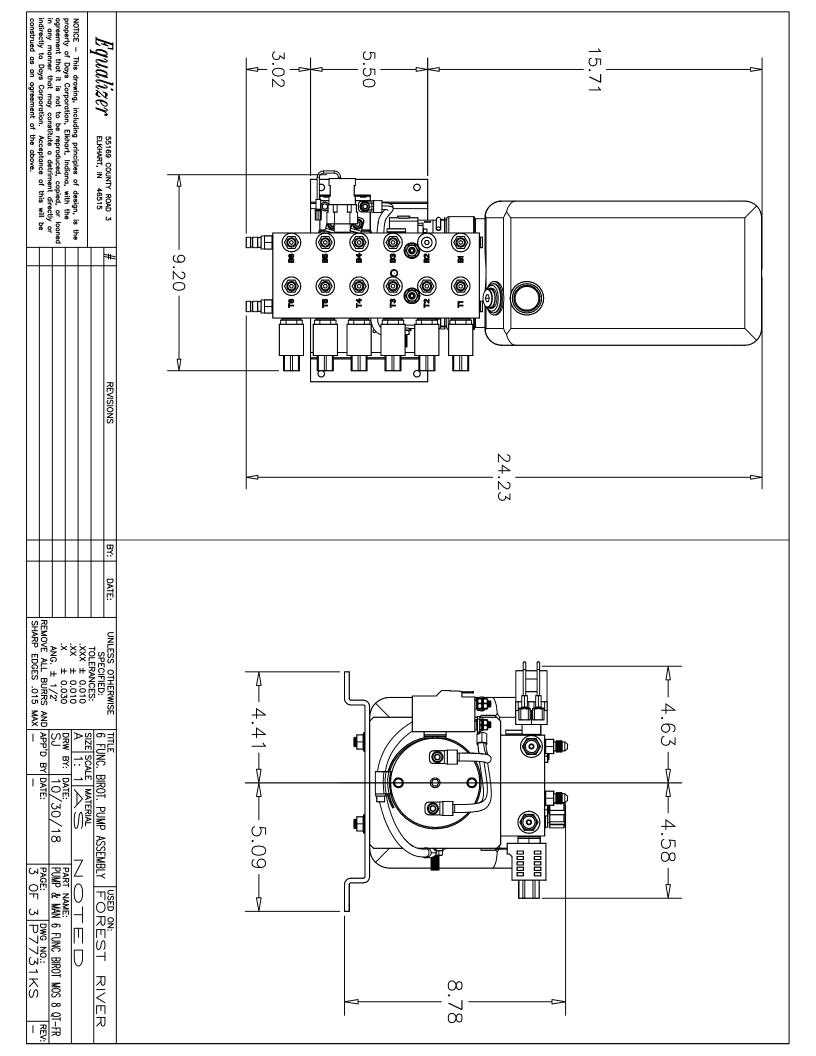

|                         | S.J 61: 10/30/18 PINP & WAN 6 FUNC BIROT WOS 8 0   |
| in any manner that may constitute a detriment directly or indirectly to Days Corporation. Acceptance of this will be |      |           |   |           | _                       | PAGE:                                              |
| construed as an agreement of the above.                                                                              |      |           |   |           | SHARP EDGES .015 MAX —  | -  1 0F 3 P7731KS                                  |
|                                                                                                                      |      |           |   |           |                         |                                                    |





|                       |          | EXPLICIT STATE COUNTY ROAD 3 THE SERVICIONS TO SERVICIONS SERV | Equ    |
|-----------------------|----------|---------------------------------------------------------------------------------------------------------------------------------------------------------------------------------------------------------------------------------------------------------------------------------------------------------------------------------------------------------------------------------------------------------------------------------------------------------------------------------------------------------------------------------------------------------------------------------------------------------------------------------------------------------------------------