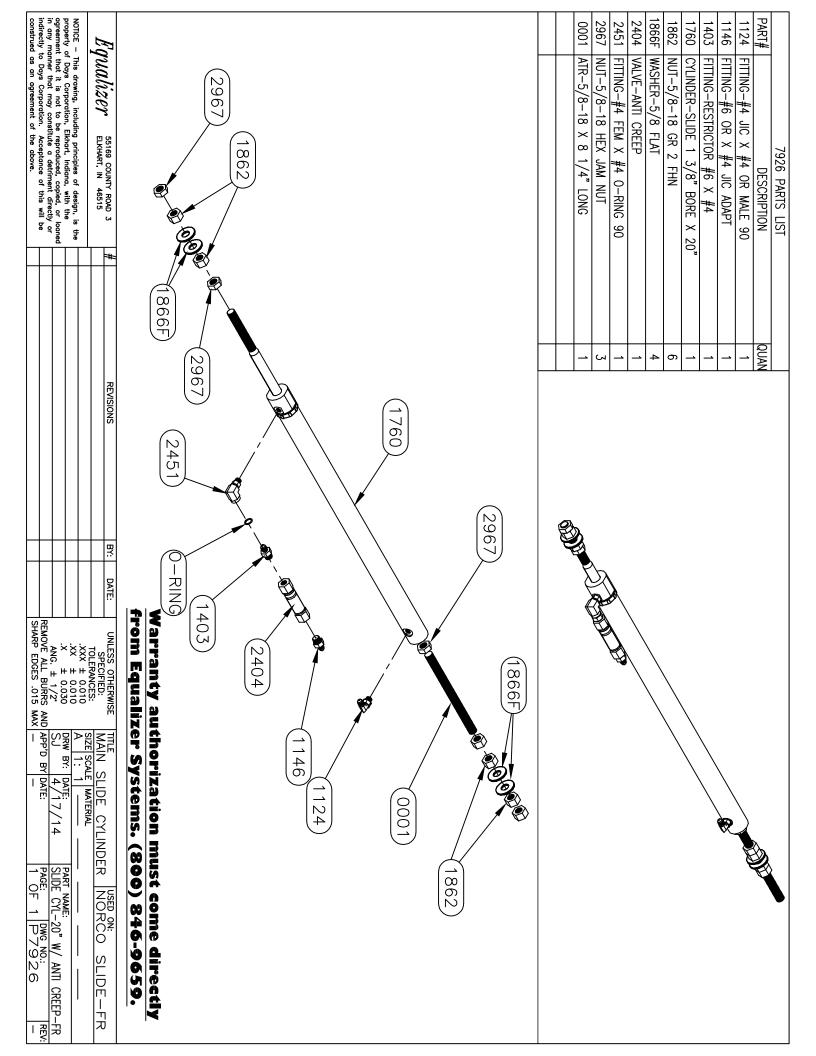

|            | 7900 PARTS LIST                                                                                                        |













| SHARP EDGES .015 MAX — — TAGE: |          | construed as an agreement of the above.                                                                                                                                         |
|---------------------------------------------------------------------------------------------------------------------------------------------------------------------------------------------------------------------------------------------------------------------------------------------------------------------------------------------------------------------------------------------------------------------------------------------------------------------------------------------------------------------------------------------------------------------------------------------