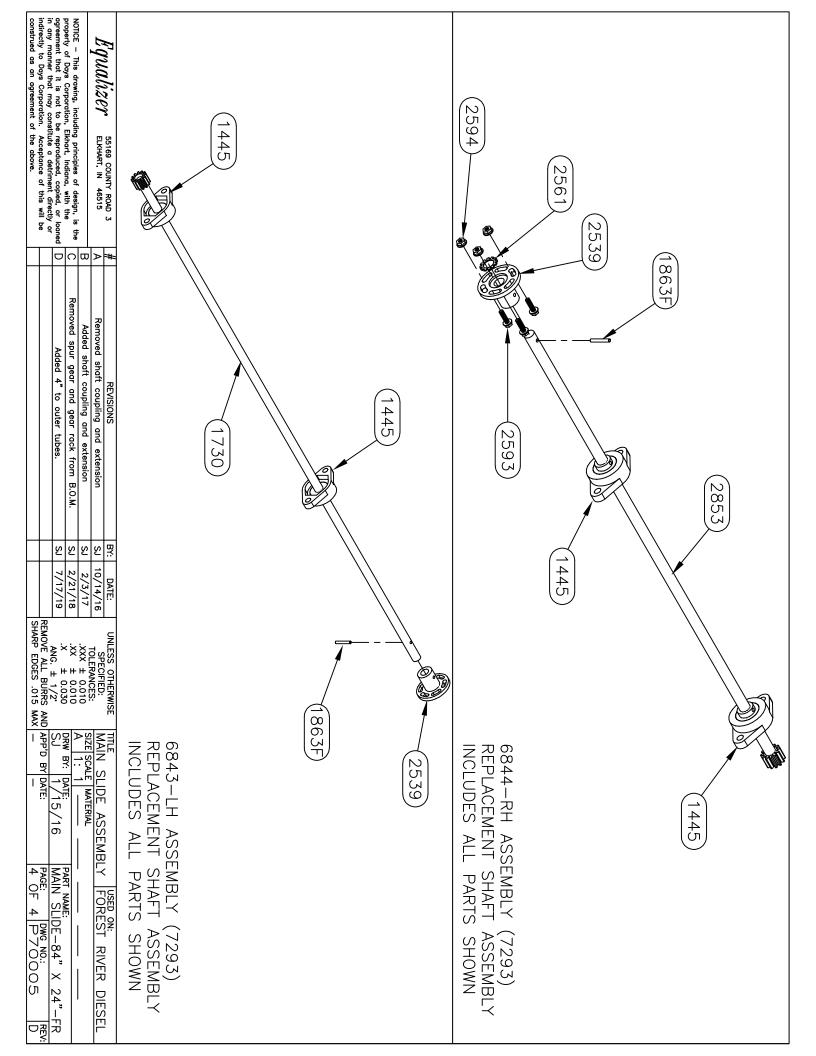

# Forest River Diesel 2020 Berkshire 39A

# Notes:

| Item, Length  | Description / Location                     | Qty | Color              | Part Number   |
|---------------|--------------------------------------------|-----|--------------------|---------------|
| Kit           | (Items listed below)                       | 1   |                    | 8513C & 8513D |
| Pump          | 6-Function, 2 Rooms, Jacks                 | 1   |                    | 7731KS        |
| Jacks         | 12,000 lbs, 16" Stroke                     | 4   |                    | 7214          |
| Control Panel | Located to the left of the drivers seat    | 1   |                    | 2730SBT       |
| Main Harness  | Connects pump and Control Panel            | 1   |                    | 6168-50       |
| Sync Cylinder | Mounting between frame rails for slide 3   | 1   |                    | 7903          |
| Hose, 30'     | Pump to Jack, DS Front Top                 | 1   | Brown              | 2527          |
| Hose, 30'     | Pump to Jack, DS Front Bottom              | 1   | Brown Stripe       | 2527          |
| Hose, 32'     | Pump to Jack, PS Front Top                 | 1   | White              | 2482          |
| Hose, 10'     | DS Front Jack Bottom, PS Front Jack Bottom | 1   | Brn./Whi. Stripe   | 2465          |
| Hose, 10'     | Pump to Jack, PS Rear Top                  | 1   | Yellow             | 2465          |
| Hose, 10'     | Pump to Jack, PS Rear Bottom               | 1   | Yellow/Stripe      | 2465          |
| Hose, 12'     | Pump to Jack, DS Rear Top                  | 1   | Orange             | 2467          |
| Hose, 12'     | Pump to Jack, DS Rear Bottom               | 1   | Orange Stripe      | 2467          |
| Slide Room 1  | 32" Flush Floor(EQ)                        | 1   | o range ourpe      | 7293          |
| Hose, 28'     | Pump to Room 1                             | 2   | Green              | 2535          |
| Slide Room 2  | Equalizer Electric                         | 1   |                    | 70006         |
| Slide Room 3  | 24" Above Floor(EQ)                        | 1   |                    | 70041         |
| Hose, 26'     | Pump to Sync Cylinder                      | 2   | Purple             | 3018          |
| Hose, 16'     | Sync Cyl to Front Slide Cylinder           | 2   | Purple-2 Stickers  | 2471          |
| Hose, 16'     | Sync Cyl to Rear Slide Cylinder            | 2   | Purple-2 Stickers  | 2471          |
| 11000, 10     | Syrio Syrio Ficar Sindo Symider            |     | 1 diplo 2 otionoro | L-17 1        |
|               |                                            |     |                    |               |
|               |                                            |     |                    |               |
|               |                                            |     |                    |               |
|               |                                            |     |                    |               |
|               | +                                          |     |                    |               |
|               | +                                          |     |                    |               |
|               |                                            |     |                    |               |
|               |                                            |     |                    |               |
|               | Revisions                                  |     |                    |               |
|               |                                            |     |                    |               |
|               |                                            |     |                    |               |
|               |                                            |     |                    |               |
|               |                                            |     |                    |               |
|               |                                            |     |                    |               |
|               |                                            |     |                    |               |
|               |                                            |     |                    |               |