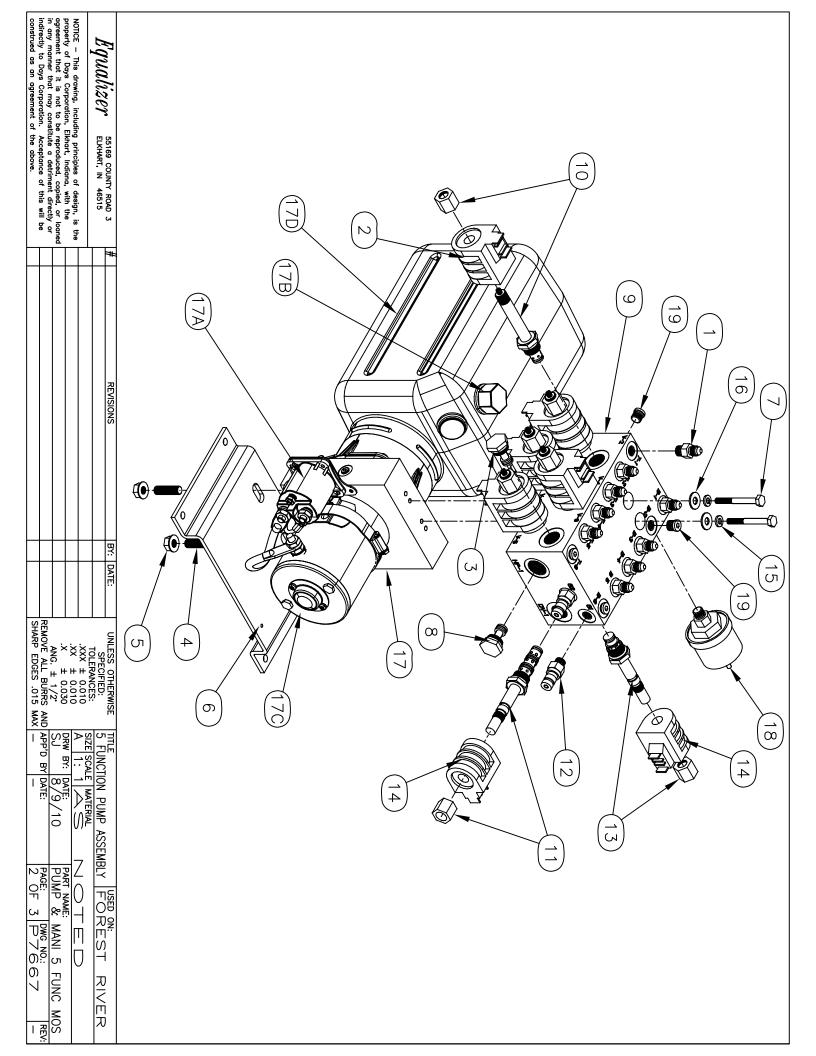

# TABLE OF CONTENTS-VOLUME II

| 2020 Legacy     |                                                                                                                                                                                                                                                                                            | 2-3     |
|-----------------|--------------------------------------------------------------------------------------------------------------------------------------------------------------------------------------------------------------------------------------------------------------------------------------------|---------|
| 2020 Berkshire  |                                                                                                                                                                                                                                                                                            | 4-15    |
| 2021 Berkshire  |                                                                                                                                                                                                                                                                                            | 16-25   |
| 2021 Charleston |                                                                                                                                                                                                                                                                                            | 26      |
| Jack Drawings   | (7134, 7214)                                                                                                                                                                                                                                                                               | 27-30   |
| Slide Drawings  | (1925 Bracket Change, 7257, 7258, 7258A, 7293, 7293A, 7343, 7343B, 7369, 7455, 7570, 7602, 7607, 7662, 7708, 7783, 7795, 7796, 7889, 7900, 7903, 7926, 7993, 7993A, 7997, 70005, 70006, 70015, 70016, 70040, 70041, 70042, 70043, 70058, 70058A, 70062, 70090, 70151, 70158, 70236, 70279) | 31-162  |
| Pump Drawings   | (1716/1745 Valve Change, 7330, 7380, 7604, 7604A, 7611, 7611KS, 7666, 7667, 7668, 7731, 7731KS, 7744, 7801, 7931)                                                                                                                                                                          | 163-205 |