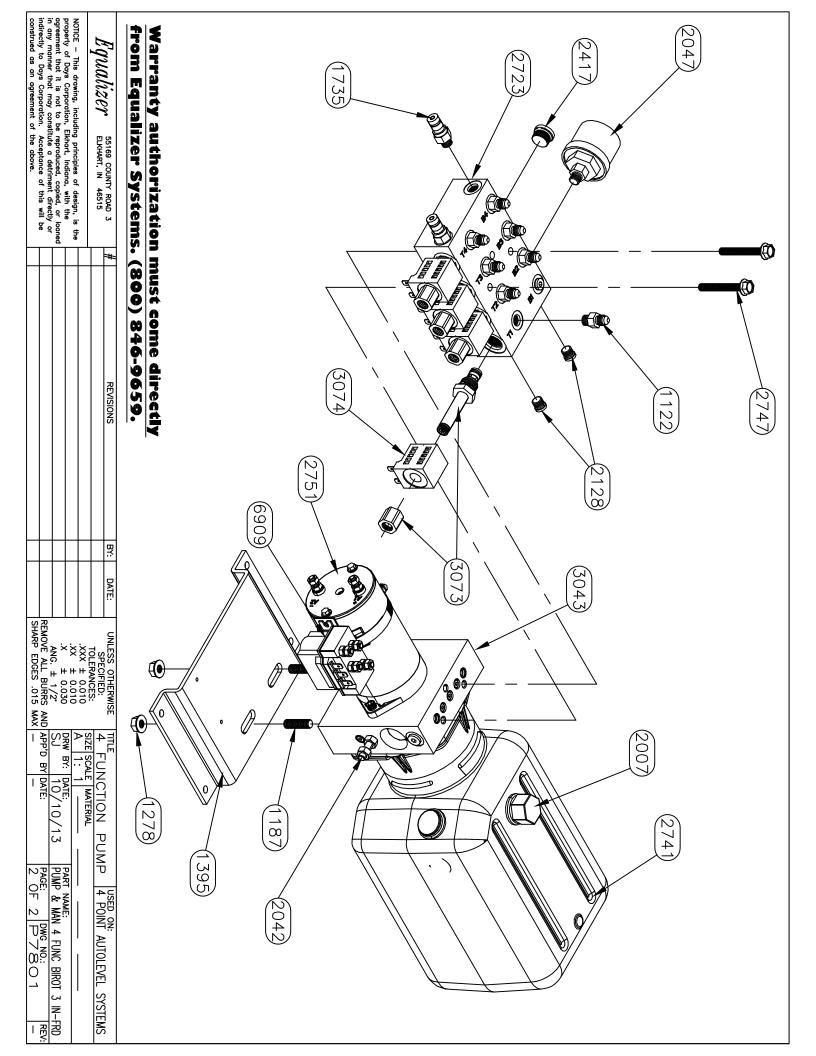

# TABLE OF CONTENTS-VOLUME II

| 2020 Legacy     |                                                                                                                                                                                                                                                                                            | 2-3     |
|-----------------|--------------------------------------------------------------------------------------------------------------------------------------------------------------------------------------------------------------------------------------------------------------------------------------------|---------|
| 2020 Berkshire  |                                                                                                                                                                                                                                                                                            | 4-15    |
| 2021 Berkshire  |                                                                                                                                                                                                                                                                                            | 16-25   |
| 2021 Charleston |                                                                                                                                                                                                                                                                                            | 26      |
| Jack Drawings   | (7134, 7214)                                                                                                                                                                                                                                                                               | 27-30   |
| Slide Drawings  | (1925 Bracket Change, 7257, 7258, 7258A, 7293, 7293A, 7343, 7343B, 7369, 7455, 7570, 7602, 7607, 7662, 7708, 7783, 7795, 7796, 7889, 7900, 7903, 7926, 7993, 7993A, 7997, 70005, 70006, 70015, 70016, 70040, 70041, 70042, 70043, 70058, 70058A, 70062, 70090, 70151, 70158, 70236, 70279) | 31-162  |
| Pump Drawings   | (1716/1745 Valve Change, 7330, 7380, 7604, 7604A, 7611, 7611KS, 7666, 7667, 7668, 7731, 7731KS, 7744, 7801, 7931)                                                                                                                                                                          | 163-205 |