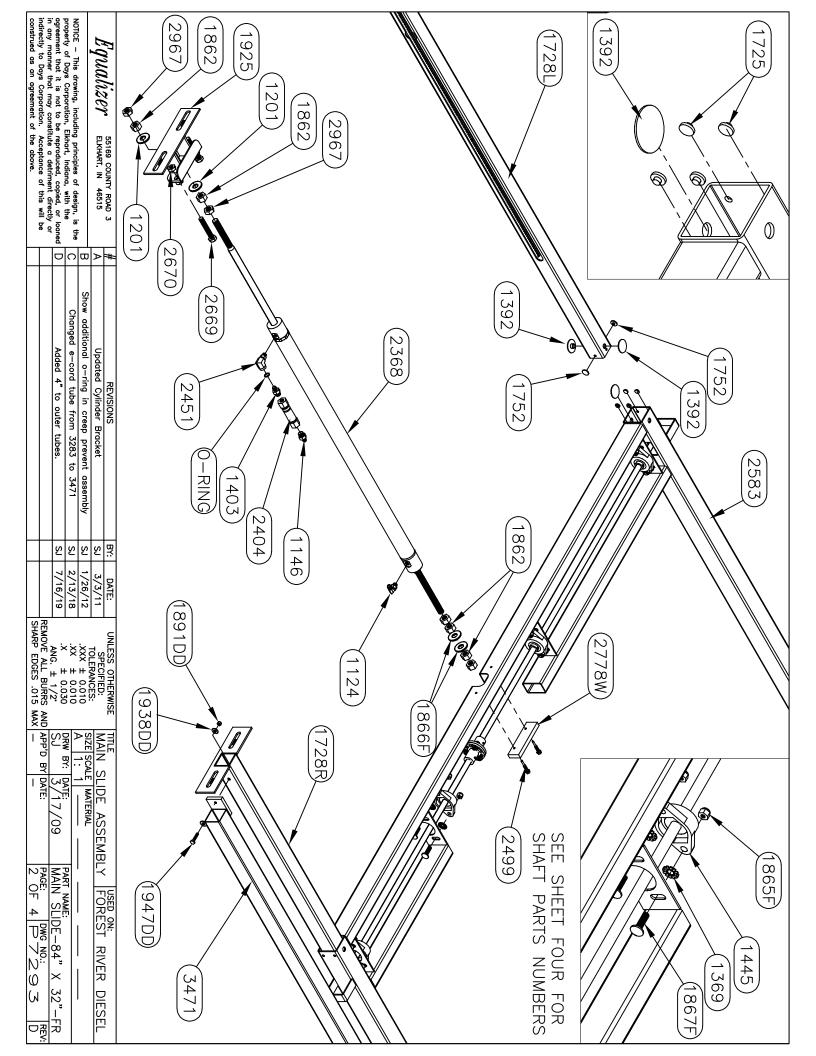

| SJ    3/17/09   M/                                | Y: DATE: PAF                                          | SIZE SCALE MATERIAL                              | SLIDE ASSEMBLY           |                     |
| OF 4 P7293                   | DWG NO.:                                     | MAIN SLIDE-84" X                                  | T NAME:                                               |                                                  | 7.5                      | USED ON:            |
|                              | REV:                                         | X 32"-FR                                          |                                                       |                                                  | X DIEVEL                 | )<br>)<br>)         |







| -                                                                                                      |          |                                                                                                                        |
|--------------------------------------------------------------------------------------------------------|----------|------------------------------------------------------------------------------------------------------------------------|
| AND APP'D BY DATE:                                                                                     |          | indirectly to Days Corporation. Acceptance of this will be                                                             |
| SJ 51 17/15/20