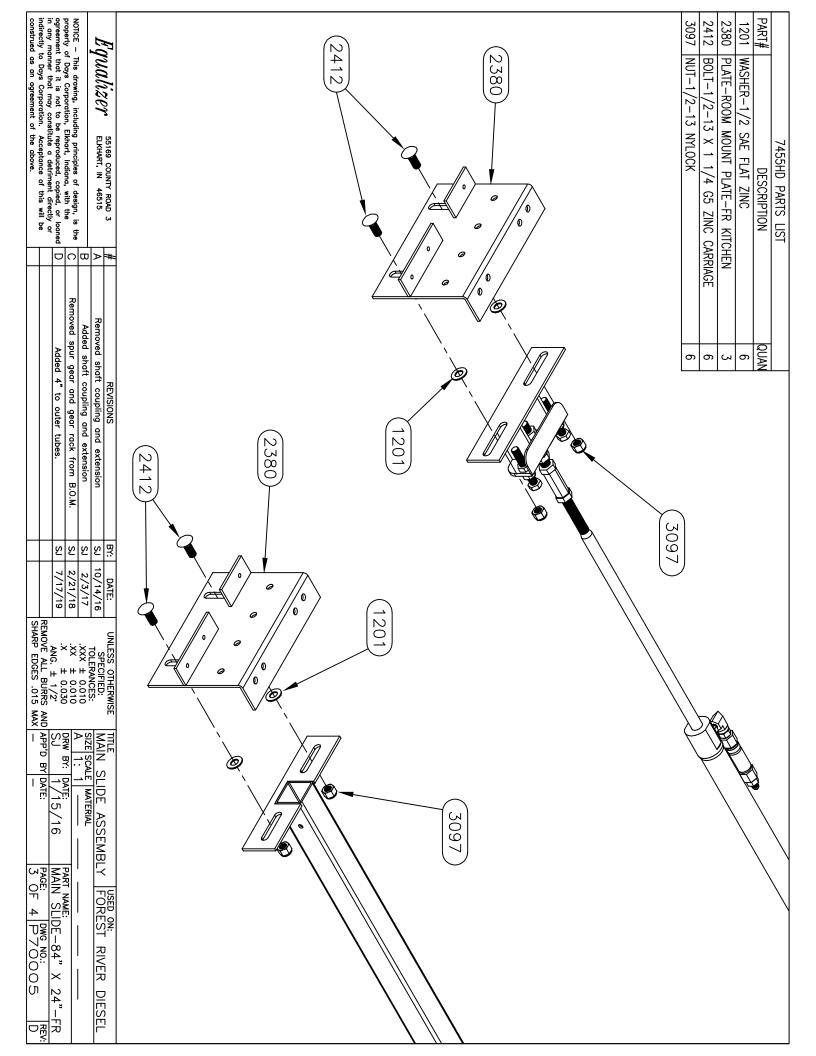

# TABLE OF CONTENTS-VOLUME II

| 2020 Legacy     |                                                                                                                                                                                                                                                                                            | 2-3     |
|-----------------|--------------------------------------------------------------------------------------------------------------------------------------------------------------------------------------------------------------------------------------------------------------------------------------------|---------|
| 2020 Berkshire  |                                                                                                                                                                                                                                                                                            | 4-15    |
| 2021 Berkshire  |                                                                                                                                                                                                                                                                                            | 16-25   |
| 2021 Charleston |                                                                                                                                                                                                                                                                                            | 26      |
| Jack Drawings   | (7134, 7214)                                                                                                                                                                                                                                                                               | 27-30   |
| Slide Drawings  | (1925 Bracket Change, 7257, 7258, 7258A, 7293, 7293A, 7343, 7343B, 7369, 7455, 7570, 7602, 7607, 7662, 7708, 7783, 7795, 7796, 7889, 7900, 7903, 7926, 7993, 7993A, 7997, 70005, 70006, 70015, 70016, 70040, 70041, 70042, 70043, 70058, 70058A, 70062, 70090, 70151, 70158, 70236, 70279) | 31-162  |
| Pump Drawings   | (1716/1745 Valve Change, 7330, 7380, 7604, 7604A, 7611, 7611KS, 7666, 7667, 7668, 7731, 7731KS, 7744, 7801, 7931)                                                                                                                                                                          | 163-205 |