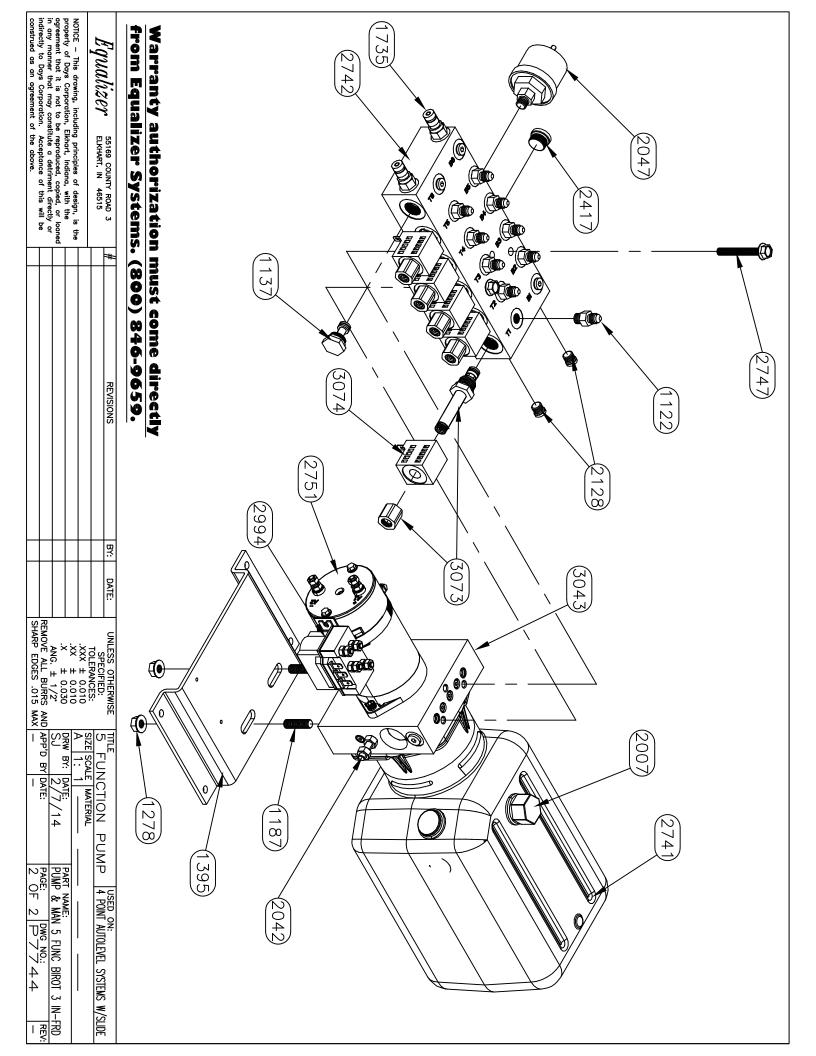

| 2/7/14                                                       | AY DATE:                                                                                                               | SIZE SCALE MATERIAL | U TONCTON TOM                          | ] [ ] [ ] [ ] [ ] [ ] [ ] [ ] [ ] [ ] [ |
| 1 OF 2 P7744  -                         | PAGE: DWG NO.: REV:                                                                                                  | PUMP & WAN 5 FUNC BIROT 3 IN-FRD                             | DART NAME.                                                                                                             |                     | TOME 4 POINT AUTOLEVEL STSTEMS W/SLIDE |                                         |



### HYDRAULIC HOSE CONNECTIONS 7744 PUMP





|          |      | 2207 ELKHART, IN 46515 # REVISIONS           | Equalizer |       |
|----------|------|----------------------------------------------|-----------|-------|
|          |      |                                              |           |       |
|          |      |                                              |           |       |
|          |      |                                              |           |       |
|          |      |                                              |           |       |
|          |      |                                              |           |       |
|          | 1    | CONTACTOR KIT                                |           | 6909  |
|          | 1    | MOTOR-MTE 3 IN BIROT