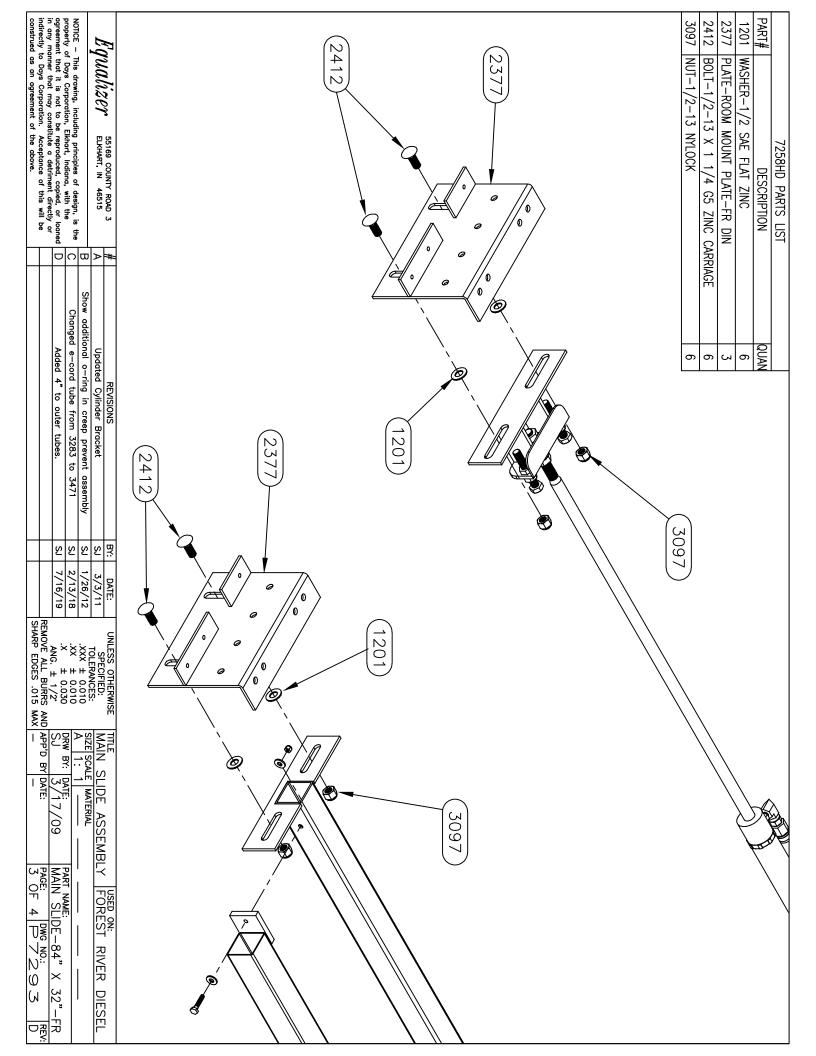

| SJ    3/17/09   M/                                | Y: DATE: PAF                                          | SIZE SCALE MATERIAL                              | SLIDE ASSEMBLY           |                     |
| OF 4 P7293                   | DWG NO.:                                     | MAIN SLIDE-84" X                                  | T NAME:                                               |                                                  | 7.5                      | USED ON:            |
|                              | REV:                                         | X 32"-FR                                          |                                                       |                                                  | X DIEVEL                 | )<br>)<br>)         |







| -                                                                                                      |          |                                                                                                                        |
|--------------------------------------------------------------------------------------------------------|----------|------------------------------------------------------------------------------------------------------------------------|
| AND APP'D BY DATE:                                                                                     |          | indirectly to Days Corporation. Acceptance of this will be                                                             |
| SJ 51 17/15/20