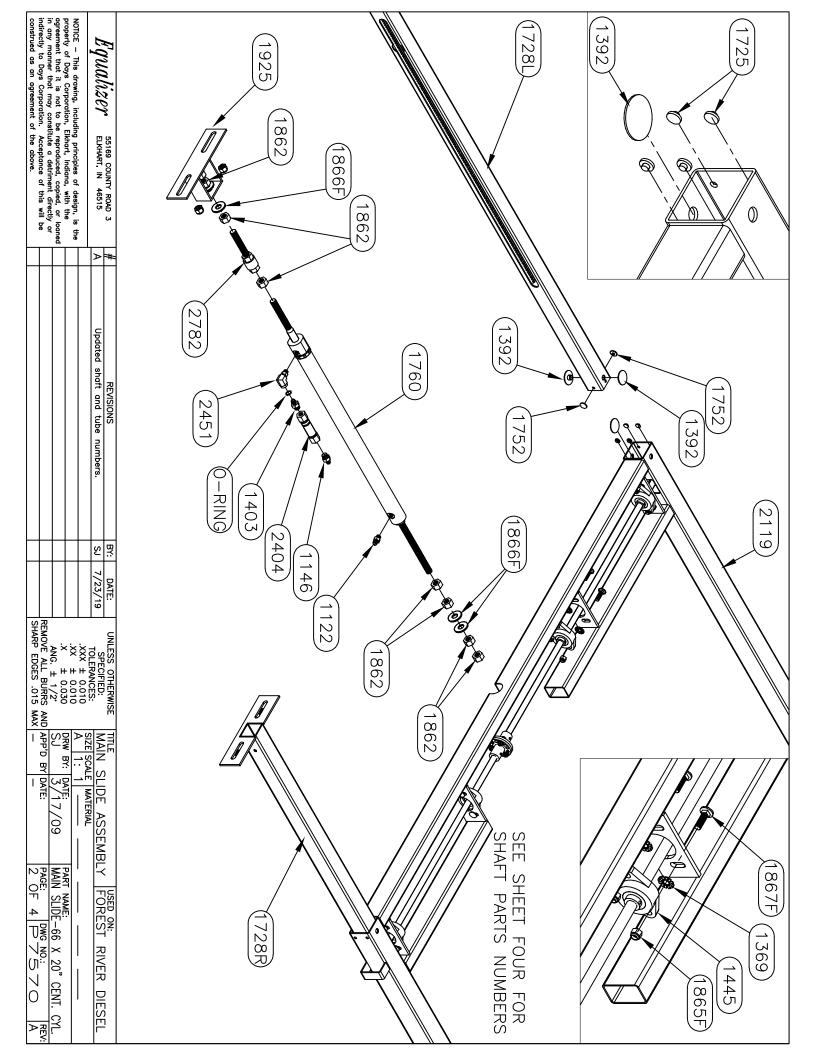

# TABLE OF CONTENTS-VOLUME II

| 2020 Legacy     |                                                                                                                                                                                                                                                                                            | 2-3     |
|-----------------|--------------------------------------------------------------------------------------------------------------------------------------------------------------------------------------------------------------------------------------------------------------------------------------------|---------|
| 2020 Berkshire  |                                                                                                                                                                                                                                                                                            | 4-15    |
| 2021 Berkshire  |                                                                                                                                                                                                                                                                                            | 16-25   |
| 2021 Charleston |                                                                                                                                                                                                                                                                                            | 26      |
| Jack Drawings   | (7134, 7214)                                                                                                                                                                                                                                                                               | 27-30   |
| Slide Drawings  | (1925 Bracket Change, 7257, 7258, 7258A, 7293, 7293A, 7343, 7343B, 7369, 7455, 7570, 7602, 7607, 7662, 7708, 7783, 7795, 7796, 7889, 7900, 7903, 7926, 7993, 7993A, 7997, 70005, 70006, 70015, 70016, 70040, 70041, 70042, 70043, 70058, 70058A, 70062, 70090, 70151, 70158, 70236, 70279) | 31-162  |
| Pump Drawings   | (1716/1745 Valve Change, 7330, 7380, 7604, 7604A, 7611, 7611KS, 7666, 7667, 7668, 7731, 7731KS, 7744, 7801, 7931)                                                                                                                                                                          | 163-205 |