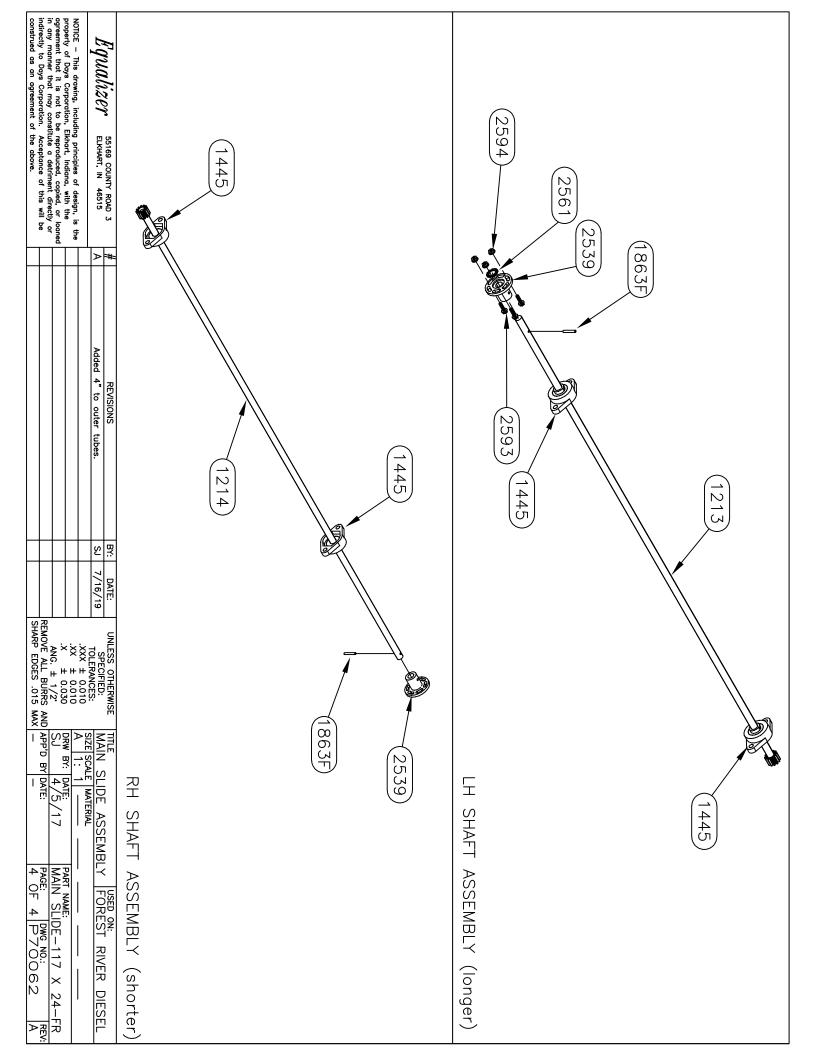

# TABLE OF CONTENTS-VOLUME II

| 2020 Legacy     |                                                                                                                                                                                                                                                                                            | 2-3     |
|-----------------|--------------------------------------------------------------------------------------------------------------------------------------------------------------------------------------------------------------------------------------------------------------------------------------------|---------|
| 2020 Berkshire  |                                                                                                                                                                                                                                                                                            | 4-15    |
| 2021 Berkshire  |                                                                                                                                                                                                                                                                                            | 16-25   |
| 2021 Charleston |                                                                                                                                                                                                                                                                                            | 26      |
| Jack Drawings   | (7134, 7214)                                                                                                                                                                                                                                                                               | 27-30   |
| Slide Drawings  | (1925 Bracket Change, 7257, 7258, 7258A, 7293, 7293A, 7343, 7343B, 7369, 7455, 7570, 7602, 7607, 7662, 7708, 7783, 7795, 7796, 7889, 7900, 7903, 7926, 7993, 7993A, 7997, 70005, 70006, 70015, 70016, 70040, 70041, 70042, 70043, 70058, 70058A, 70062, 70090, 70151, 70158, 70236, 70279) | 31-162  |
| Pump Drawings   | (1716/1745 Valve Change, 7330, 7380, 7604, 7604A, 7611, 7611KS, 7666, 7667, 7668, 7731, 7731KS, 7744, 7801, 7931)                                                                                                                                                                          | 163-205 |