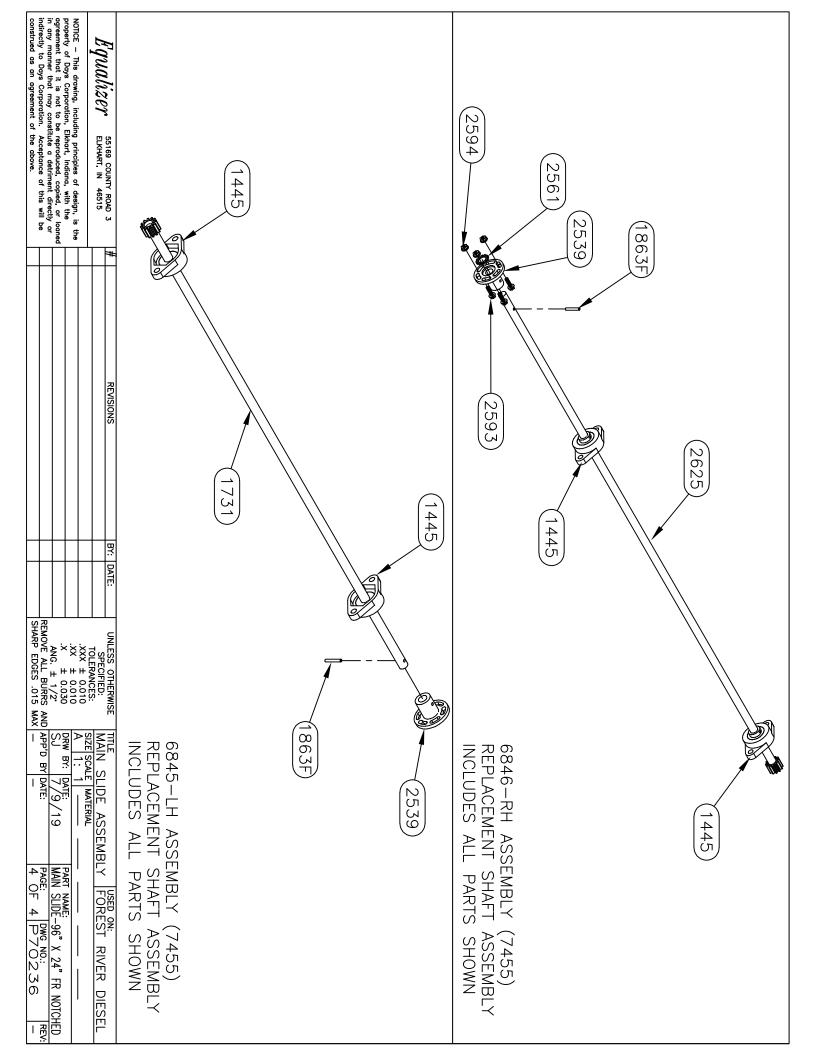

# TABLE OF CONTENTS-VOLUME II

| 2020 Legacy     |                                                                                                                                                                                                                                                                                            | 2-3     |
|-----------------|--------------------------------------------------------------------------------------------------------------------------------------------------------------------------------------------------------------------------------------------------------------------------------------------|---------|
| 2020 Berkshire  |                                                                                                                                                                                                                                                                                            | 4-15    |
| 2021 Berkshire  |                                                                                                                                                                                                                                                                                            | 16-25   |
| 2021 Charleston |                                                                                                                                                                                                                                                                                            | 26      |
| Jack Drawings   | (7134, 7214)                                                                                                                                                                                                                                                                               | 27-30   |
| Slide Drawings  | (1925 Bracket Change, 7257, 7258, 7258A, 7293, 7293A, 7343, 7343B, 7369, 7455, 7570, 7602, 7607, 7662, 7708, 7783, 7795, 7796, 7889, 7900, 7903, 7926, 7993, 7993A, 7997, 70005, 70006, 70015, 70016, 70040, 70041, 70042, 70043, 70058, 70058A, 70062, 70090, 70151, 70158, 70236, 70279) | 31-162  |
| Pump Drawings   | (1716/1745 Valve Change, 7330, 7380, 7604, 7604A, 7611, 7611KS, 7666, 7667, 7668, 7731, 7731KS, 7744, 7801, 7931)                                                                                                                                                                          | 163-205 |