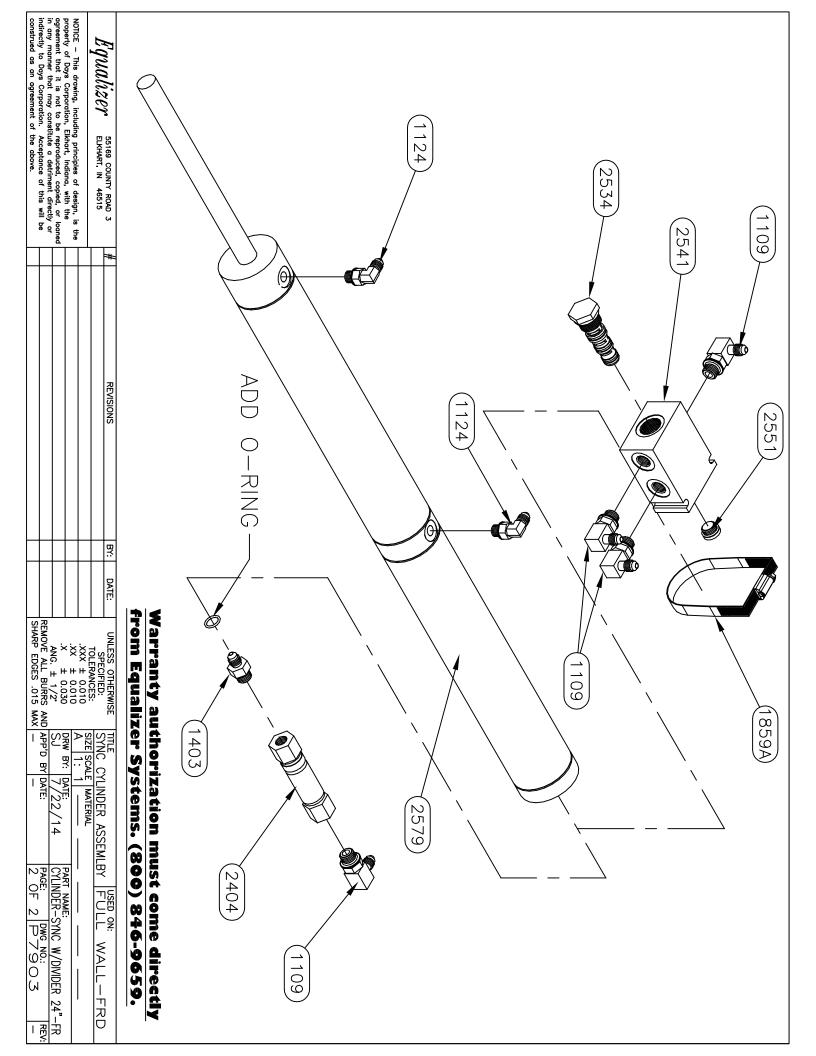

|            | 7900 PARTS LIST                                                                                                        |













| SHARP EDGES .015 MAX — — TAGE: |          | construed as an agreement of the above.                                                                                                                                         |
|-------------------------------------------------------------------------------------------------------------------------------------------------------------------------------------------------------------------------------------------------------------------------------------------------------------------------------------------------------------------------------------------------------------------------------------------------------------------------------------------------------------------------------------------------------------------------------------------