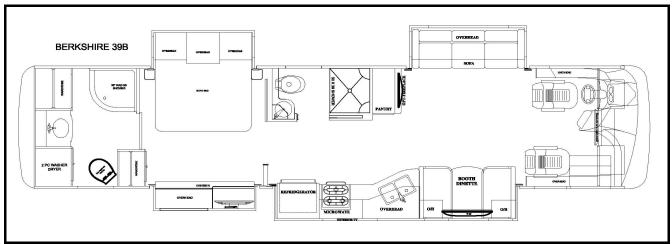

# Forest River Diesel 2020 Berkshire 39B

# Notes:

| Item, Length  | Description / Location                     | Qty           | Color            | Part Number   |
|---------------|--------------------------------------------|---------------|------------------|---------------|
| Kit           | (Items listed below)                       | 1<br>1        | Coloi            | 8795C & 8795D |
| Pump          | 5-Function, 2 Rooms, Jacks                 | 1             |                  | 7611KS        |
| Jacks         | 12,000 lbs, 16" Stroke                     | 4             |                  | 7214          |
| Control Panel | Located to the left of the drivers seat    | 1             |                  | 2730SBT       |
| Main Harness  | Connects pump and Control Panel            | <u> </u>      |                  | 6168-50       |
| Sync Cylinder | Mounting between frame rails for slide 4   | <u>·</u><br>1 |                  | 7903          |
| Hose, 32'     | Pump to Jack, DS Front Top                 | <u> </u>      | Brown            | 2482          |
| Hose, 32'     | Pump to Jack, DS Front Bottom              | <u>·</u><br>1 | Brown Stripe     | 2482          |
| Hose, 32'     | Pump to Jack, PS Front Top                 | 1             | White            | 2482          |
| Hose, 10'     | DS Front Jack Bottom, PS Front Jack Bottom | 1             | Brn./Whi. Stripe | 2465          |
| Hose, 10'     | Pump to Jack, PS Rear Top                  | 1             | Yellow           | 2465          |
| Hose, 10'     | Pump to Jack, PS Rear Bottom               | 1             | Yellow/Stripe    | 2465          |
| Hose, 12'     | Pump to Jack, DS Rear Top                  | 1             | Orange           | 2467          |
| Hose, 12'     | Pump to Jack, DS Rear Bottom               | 1             | Orange Stripe    | 2467          |
| Slide Room 1  | LCI Slimrack                               | <u>·</u><br>1 | Grange earpe     | 2.07          |
| Slide Room 2  | Equalizer Electric                         | 1             |                  | 70006         |
| Slide Room 3  | LCI Slimrack                               | 1             |                  | 7 0000        |
| Slide Room 4  | 24" Above Floor(EQ)                        | 1             |                  | 70158         |
| Hose, 28'     | Pump to Sync Cylinder                      | 2             | Green            | 2535          |
| Hose, 14'     | Sync Cyl to Front Slide Cylinder           | 2             | Green-2 Stickers | 2469          |
| Hose, 14'     | Sync Cyl to Rear Slide Cylinder            | 2             | Green-2 Stickers | 2469          |
|               | ., ,                                       |               |                  |               |
|               |                                            |               |                  |               |
|               |                                            |               |                  |               |
|               |                                            |               |                  |               |
|               |                                            |               |                  |               |
|               |                                            |               |                  |               |
|               |                                            |               |                  |               |
|               |                                            |               |                  |               |
|               |                                            |               |                  |               |
|               | Revisions                                  |               |                  |               |
|               |                                            |               |                  |               |
|               | <u> </u>                                   |               |                  |               |
|               |                                            |               |                  |               |
|               |                                            |               |                  |               |
|               |                                            |               |                  |               |
|               |                                            |               |                  |               |