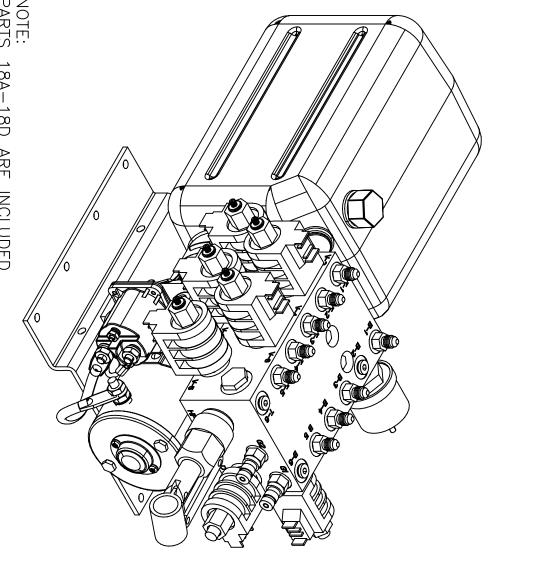

# **Forest River Diesel** 2020 Legacy 34A

Notes:
1) Complete hose kit number is 70067

| Item, Length  | Description / Location                     | Qty | Color            | Part Number        |
|---------------|--------------------------------------------|-----|------------------|--------------------|
| Kit           | (Items listed below)                       | 1   |                  | 8413C & 8413D      |
| Pump          | 6-Function, 2 Rooms, Jacks                 | 1   |                  | 7731KS             |
| Jacks         | 12,000 lbs, 16" Stroke                     | 4   |                  | 7214               |
| Control Panel | Located to the left of the drivers seat    | 1   |                  | 2730SBT            |
| Main Harness  | Connects pump and Control Panel            | 1   |                  | 6168-45            |
| Sync Cylinder | Mounting between frame rails for slide     | 1   |                  | 7903               |
| Hose, 28'     | Pump to Jack, DS Front Top                 | 1   | Brown            | 2535               |
| Hose, 28'     | Pump to Jack, DS Front Bottom              | 1   | Brown Stripe     | 2535               |
| Hose, 32'     | Pump to Jack, PS Front Top                 | 1   | White            | 2482               |
| Hose, 10'     | DS Front Jack Bottom, PS Front Jack Bottom | 1   | Brn./Whi. Stripe | 2465               |
| Hose, 12'     | Pump to Jack, PS Rear Top                  | 1   | Yellow           | 2467               |
| Hose, 12'     | Pump to Jack, PS Rear Bottom               | 1   | Yellow Stripe    | 2467               |
| Hose, 6'      | Pump to Jack, DS Rear Top                  | 1   | Orange           | 2461               |
| Hose, 6'      | Pump to Jack, DS Rear Bottom               | 1   | Orange Stripe    | 2461               |
| Hose, 18'     | Pump to Sync Cylinder                      | 2   | Green            | 2473               |
| Slide Room 1  | 24" EQ (3) Platform Above Floor            | 1   |                  | (2) 7369, (1) 7662 |
| Hose, 16'     | Sync Cyl to Front Slide Cylinder           | 2   | Green            | 2471               |
| Hose, 16'     | Sync Cyl to Rear Slide Cylinder            | 2   | Green            | 2471               |
| Slide Room 2  | Lippert Electric                           | 1   |                  |                    |
| Slide Room 3  | 24" EQ Platform Above Floor                | 1   |                  | 7369               |
| Hose, 26'     | Pump to Room 3                             | 2   | Purple           | 3018               |
|               |                                            |     |                  |                    |
|               |                                            |     |                  |                    |
|               |                                            |     |                  |                    |
|               |                                            |     |                  |                    |
|               |                                            |     |                  |                    |
|               |                                            |     |                  |                    |
|               |                                            |     |                  |                    |
|               |                                            |     |                  | ļ                  |
|               |                                            |     |                  |                    |

# **Forest River Diesel** 2020 Legacy 38C

Notes:
1) Complete hose kit number is 70034

| Item, Length  | Description / Location                     | Qty      | Color            | Part Number        |
|---------------|--------------------------------------------|----------|------------------|--------------------|
| Kit           | (Items listed below)                       | 1        |                  | 8774C & 8774D      |
| Pump          | 5-Function, 1 Room, Jacks                  | 1        |                  | 7611KS             |
| Jacks         | 12,000 lbs, 16" Stroke                     | 4        |                  | 7214               |
| Control Panel | Located to the left of the drivers seat    | 1        |                  | 2730SBT            |
| Main Harness  | Connects pump and control panel            | 1        |                  | 6168-50            |
| Sync Cylinder | Mounting between frame rails for slide     | 1        |                  | 7903               |
| Hose, 30'     | Pump to Jack, DS Front Top                 | 1        | Brown            | 2527               |
| Hose, 30'     | Pump to Jack, DS Front Bottom              | 1        | Brown Stripe     | 2527               |
| Hose, 34'     | Pump to Jack, PS Front Top                 | 1        | White            | 2484               |
| Hose, 10'     | DS Front Jack Bottom, PS Front Jack Bottom | 1        | Brn./Whi. Stripe | 2465               |
| Hose, 12'     | Pump to Jack, PS Rear Top                  | 1        | Yellow           | 2467               |
| Hose, 12'     | Pump to Jack, PS Rear Bottom               | 1        | Yellow Stripe    | 2467               |
| Hose, 6'      | Pump to Jack, DS Rear Top                  | 1        | Orange           | 2461               |
| Hose, 6'      | Pump to Jack, DS Rear Bottom               | 1        | Orange Stripe    | 2461               |
| Hose, 18'     | Pump to Sync Cylinder                      | 2        | Green            | 2473               |
| Slide Room 1  | 24" EQ (3) Platform Above Floor            | 1        |                  | (2) 7369, (1) 7662 |
| Hose, 20'     | Sync Cyl to Front Slide Cylinder           | 2        | Green            | 2475               |
| Hose, 20'     | Sync Cyl to Rear Slide Cylinder            | 2        | Green            | 2475               |
| Slide Room 2  | Equalizer Electric                         | 1        |                  | 70006              |
|               |                                            |          |                  |                    |
|               |                                            |          |                  |                    |
|               |                                            |          |                  |                    |
|               |                                            |          |                  |                    |
|               |                                            |          |                  |                    |
|               |                                            |          |                  |                    |
|               |                                            | <u> </u> |                  |                    |
|               |                                            |          |                  |                    |
|               |                                            |          |                  |                    |
|               |                                            |          |                  |                    |
|               |                                            |          |                  |                    |