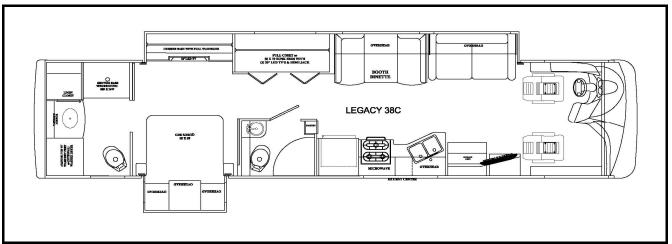

# **Forest River Diesel** 2020 Legacy 38C

Notes:
1) Complete hose kit number is 70034

| Item, Length  | Description / Location                     | Qty      | Color            | Part Number        |
|---------------|--------------------------------------------|----------|------------------|--------------------|
| Kit           | (Items listed below)                       | 1        |                  | 8774C & 8774D      |
| Pump          | 5-Function, 1 Room, Jacks                  | 1        |                  | 7611KS             |
| Jacks         | 12,000 lbs, 16" Stroke                     | 4        |                  | 7214               |
| Control Panel | Located to the left of the drivers seat    | 1        |                  | 2730SBT            |
| Main Harness  | Connects pump and control panel            | 1        |                  | 6168-50            |
| Sync Cylinder | Mounting between frame rails for slide     | 1        |                  | 7903               |
| Hose, 30'     | Pump to Jack, DS Front Top                 | 1        | Brown            | 2527               |
| Hose, 30'     | Pump to Jack, DS Front Bottom              | 1        | Brown Stripe     | 2527               |
| Hose, 34'     | Pump to Jack, PS Front Top                 | 1        | White            | 2484               |
| Hose, 10'     | DS Front Jack Bottom, PS Front Jack Bottom | 1        | Brn./Whi. Stripe | 2465               |
| Hose, 12'     | Pump to Jack, PS Rear Top                  | 1        | Yellow           | 2467               |
| Hose, 12'     | Pump to Jack, PS Rear Bottom               | 1        | Yellow Stripe    | 2467               |
| Hose, 6'      | Pump to Jack, DS Rear Top                  | 1        | Orange           | 2461               |
| Hose, 6'      | Pump to Jack, DS Rear Bottom               | 1        | Orange Stripe    | 2461               |
| Hose, 18'     | Pump to Sync Cylinder                      | 2        | Green            | 2473               |
| Slide Room 1  | 24" EQ (3) Platform Above Floor            | 1        |                  | (2) 7369, (1) 7662 |
| Hose, 20'     | Sync Cyl to Front Slide Cylinder           | 2        | Green            | 2475               |
| Hose, 20'     | Sync Cyl to Rear Slide Cylinder            | 2        | Green            | 2475               |
| Slide Room 2  | Equalizer Electric                         | 1        |                  | 70006              |
|               |                                            |          |                  |                    |
|               |                                            |          |                  |                    |
|               |                                            |          |                  |                    |
|               |                                            |          |                  |                    |
|               |                                            |          |                  |                    |
|               |                                            |          |                  |                    |
|               |                                            | <u> </u> |                  |                    |
|               |                                            |          |                  |                    |
|               |                                            |          |                  |                    |
|               |                                            |          |                  |                    |
|               |                                            |          |                  |                    |