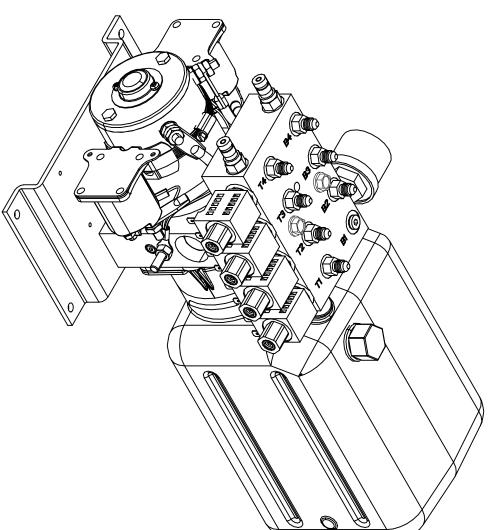

# TABLE OF CONTENTS-VOLUME II

| 2020 Legacy     |                                                                                                                                                                                                                                                                                            | 2-3     |
|-----------------|--------------------------------------------------------------------------------------------------------------------------------------------------------------------------------------------------------------------------------------------------------------------------------------------|---------|
| 2020 Berkshire  |                                                                                                                                                                                                                                                                                            | 4-15    |
| 2021 Berkshire  |                                                                                                                                                                                                                                                                                            | 16-25   |
| 2021 Charleston |                                                                                                                                                                                                                                                                                            | 26      |
| Jack Drawings   | (7134, 7214)                                                                                                                                                                                                                                                                               | 27-30   |
| Slide Drawings  | (1925 Bracket Change, 7257, 7258, 7258A, 7293, 7293A, 7343, 7343B, 7369, 7455, 7570, 7602, 7607, 7662, 7708, 7783, 7795, 7796, 7889, 7900, 7903, 7926, 7993, 7993A, 7997, 70005, 70006, 70015, 70016, 70040, 70041, 70042, 70043, 70058, 70058A, 70062, 70090, 70151, 70158, 70236, 70279) | 31-162  |
| Pump Drawings   | (1716/1745 Valve Change, 7330, 7380, 7604, 7604A, 7611, 7611KS, 7666, 7667, 7668, 7731, 7731KS, 7744, 7801, 7931)                                                                                                                                                                          | 163-205 |