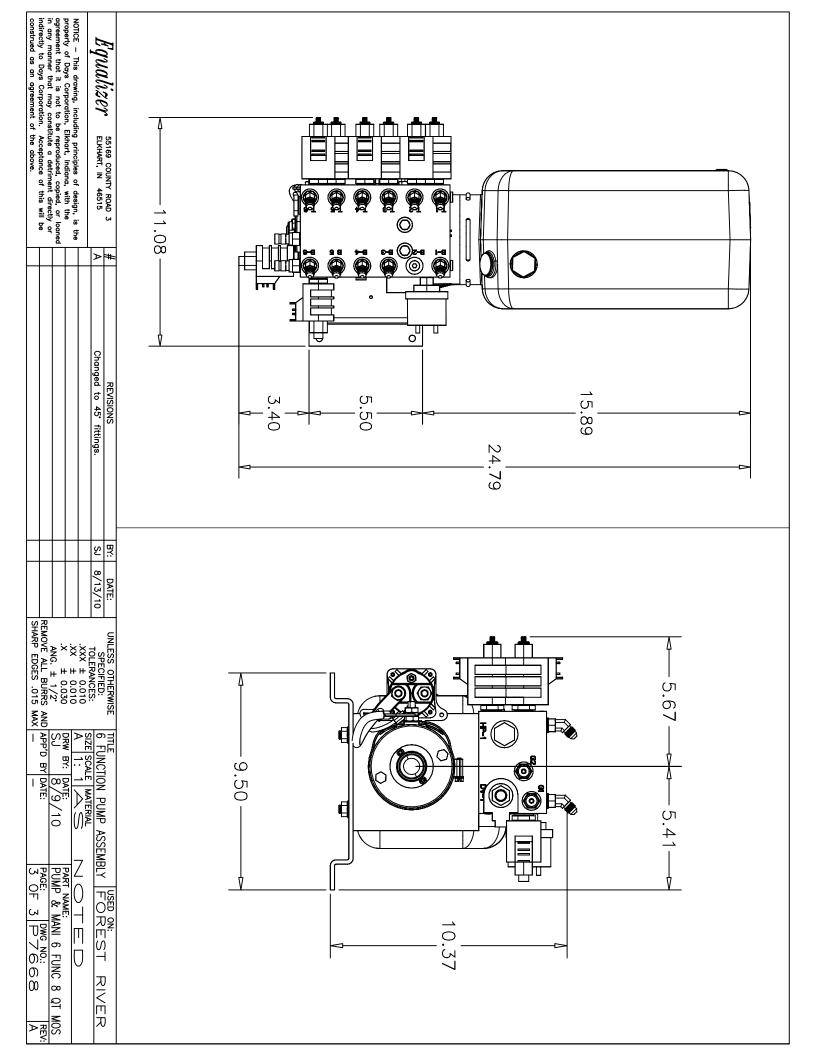

# TABLE OF CONTENTS-VOLUME II

| 2020 Legacy     |                                                                                                                                                                                                                                                                                            | 2-3     |
|-----------------|--------------------------------------------------------------------------------------------------------------------------------------------------------------------------------------------------------------------------------------------------------------------------------------------|---------|
| 2020 Berkshire  |                                                                                                                                                                                                                                                                                            | 4-15    |
| 2021 Berkshire  |                                                                                                                                                                                                                                                                                            | 16-25   |
| 2021 Charleston |                                                                                                                                                                                                                                                                                            | 26      |
| Jack Drawings   | (7134, 7214)                                                                                                                                                                                                                                                                               | 27-30   |
| Slide Drawings  | (1925 Bracket Change, 7257, 7258, 7258A, 7293, 7293A, 7343, 7343B, 7369, 7455, 7570, 7602, 7607, 7662, 7708, 7783, 7795, 7796, 7889, 7900, 7903, 7926, 7993, 7993A, 7997, 70005, 70006, 70015, 70016, 70040, 70041, 70042, 70043, 70058, 70058A, 70062, 70090, 70151, 70158, 70236, 70279) | 31-162  |
| Pump Drawings   | (1716/1745 Valve Change, 7330, 7380, 7604, 7604A, 7611, 7611KS, 7666, 7667, 7668, 7731, 7731KS, 7744, 7801, 7931)                                                                                                                                                                          | 163-205 |