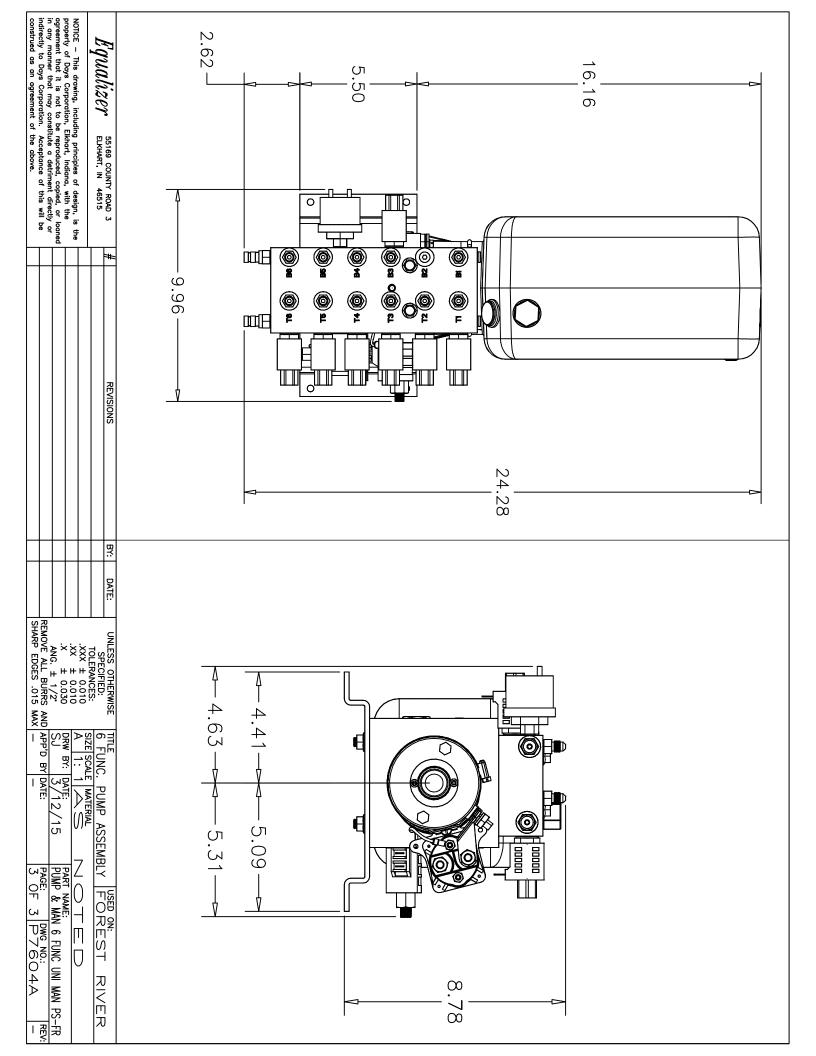

|         |
|                                         | 2    | 1278 NUT-3/8 FLANGE                                           |         |
| \\\\\\\\\\\\\\\\\\\\\\\\\\\\\\\\\\\\\\  | 2    | 1187   SCREW-3/8-16 X 1 1/4 CUP PT SSS                        | _       |
|                                         | 11   | 1122   FITTING-#4 OR MALE X #4 JIC                            | _       |
|                                         | QUAN | PART# DESCRIPTION                                             | PA      |
|                                         |      | PARTS LIST                                                    |         |
|                                         |      |                                                               | •       |





| manifol | ELKHART, IN 46515  A Changed to compact manifold |               | Equalizer | 7    |
|---------|--------------------------------------------------|---------------|-----------|------|
|         |                                                  |               |           | 24   |
|         |                                                  |               |           | 23   |
|         |                                                  |               |           | 22   |
|         |                                                  |               |           | 21   |
|         |                                                  |               |           | 20   |
|         |                                                  |               |           | 19   |
|         |