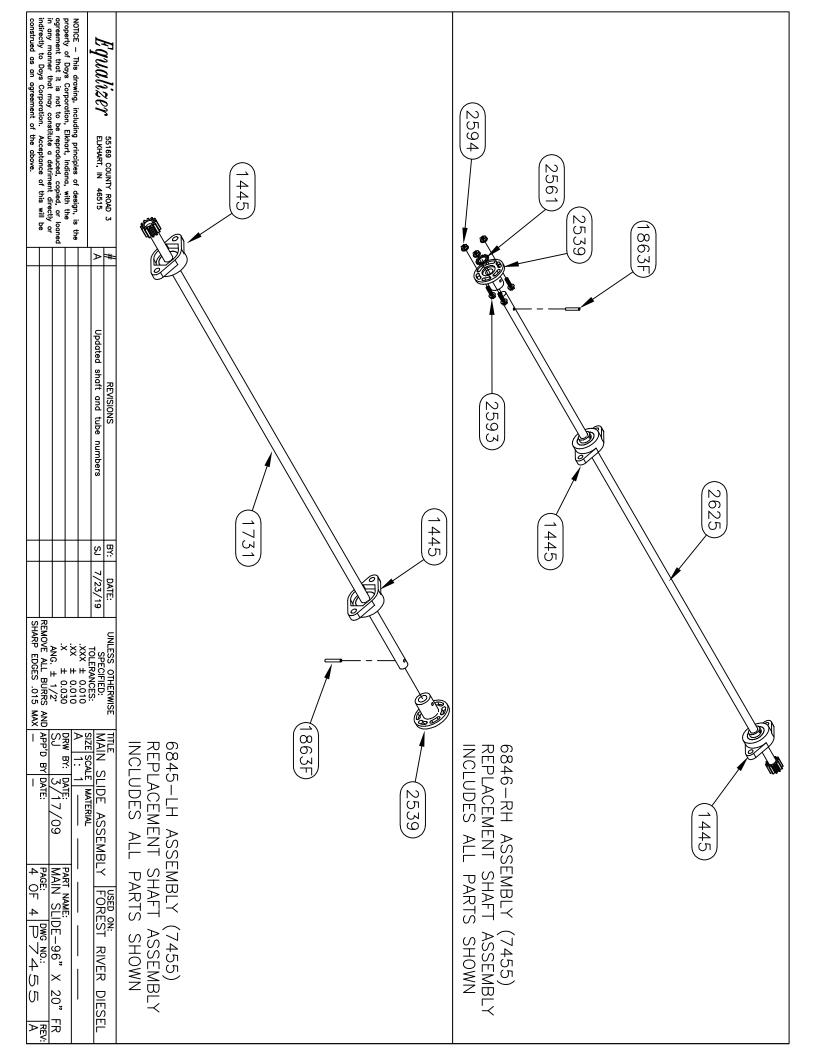

# TABLE OF CONTENTS-VOLUME II

| 2020 Legacy     |                                                                                                                                                                                                                                                                                            | 2-3     |
|-----------------|--------------------------------------------------------------------------------------------------------------------------------------------------------------------------------------------------------------------------------------------------------------------------------------------|---------|
| 2020 Berkshire  |                                                                                                                                                                                                                                                                                            | 4-15    |
| 2021 Berkshire  |                                                                                                                                                                                                                                                                                            | 16-25   |
| 2021 Charleston |                                                                                                                                                                                                                                                                                            | 26      |
| Jack Drawings   | (7134, 7214)                                                                                                                                                                                                                                                                               | 27-30   |
| Slide Drawings  | (1925 Bracket Change, 7257, 7258, 7258A, 7293, 7293A, 7343, 7343B, 7369, 7455, 7570, 7602, 7607, 7662, 7708, 7783, 7795, 7796, 7889, 7900, 7903, 7926, 7993, 7993A, 7997, 70005, 70006, 70015, 70016, 70040, 70041, 70042, 70043, 70058, 70058A, 70062, 70090, 70151, 70158, 70236, 70279) | 31-162  |
| Pump Drawings   | (1716/1745 Valve Change, 7330, 7380, 7604, 7604A, 7611, 7611KS, 7666, 7667, 7668, 7731, 7731KS, 7744, 7801, 7931)                                                                                                                                                                          | 163-205 |