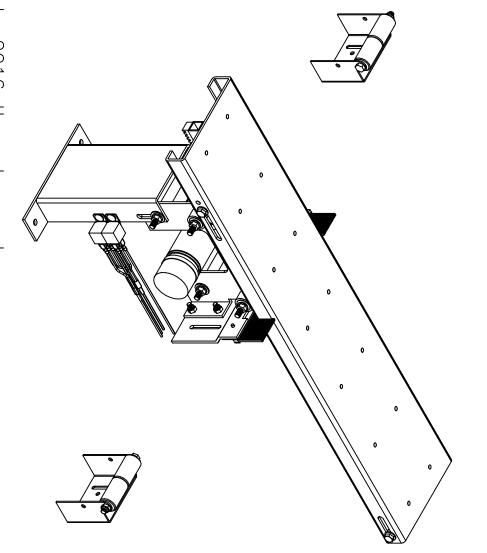

# TABLE OF CONTENTS-VOLUME II

| 2020 Legacy     |                                                                                                                                                                                                                                                                                            | 2-3     |
|-----------------|--------------------------------------------------------------------------------------------------------------------------------------------------------------------------------------------------------------------------------------------------------------------------------------------|---------|
| 2020 Berkshire  |                                                                                                                                                                                                                                                                                            | 4-15    |
| 2021 Berkshire  |                                                                                                                                                                                                                                                                                            | 16-25   |
| 2021 Charleston |                                                                                                                                                                                                                                                                                            | 26      |
| Jack Drawings   | (7134, 7214)                                                                                                                                                                                                                                                                               | 27-30   |
| Slide Drawings  | (1925 Bracket Change, 7257, 7258, 7258A, 7293, 7293A, 7343, 7343B, 7369, 7455, 7570, 7602, 7607, 7662, 7708, 7783, 7795, 7796, 7889, 7900, 7903, 7926, 7993, 7993A, 7997, 70005, 70006, 70015, 70016, 70040, 70041, 70042, 70043, 70058, 70058A, 70062, 70090, 70151, 70158, 70236, 70279) | 31-162  |
| Pump Drawings   | (1716/1745 Valve Change, 7330, 7380, 7604, 7604A, 7611, 7611KS, 7666, 7667, 7668, 7731, 7731KS, 7744, 7801, 7931)                                                                                                                                                                          | 163-205 |