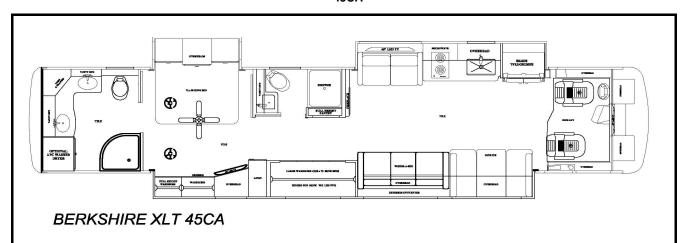

|                   |               |
|               |                                         |     |                   |               |
|               |                                         |     |                   |               |
|               |                                         |     |                   |               |
|               |                                         |     |                   |               |
|               |                                         |     |                   |               |
|               |                                         |     |                   |               |
|               |                                         |     |                   |               |

# Forest River Diesel 2020 Berkshire XLT 45CA



# Notes:

1) Complete hose kit number is 70235

| Item, Length  | Description / Location                  | Qty | Color             | Part Number   |
|---------------|-----------------------------------------|-----|-------------------|---------------|
| Kit           | (Items listed below)                    | 1   |                   | 8830C & 8830D |
| Pump          | 6-Function, 2 rooms, Jacks              | 1   |                   | 7731KS        |
| Jacks(Front)  | 12,000 lbs, 16" Stroke                  | 2   |                   | 7214          |
| Jacks(Rear)   | 17,500 lbs, 18" Stroke                  | 2   |                   | 7134          |
| Control Panel | Located to the left of the drivers seat | 1   |                   | 2730SBT       |
| Main Harness  | Connects pump and