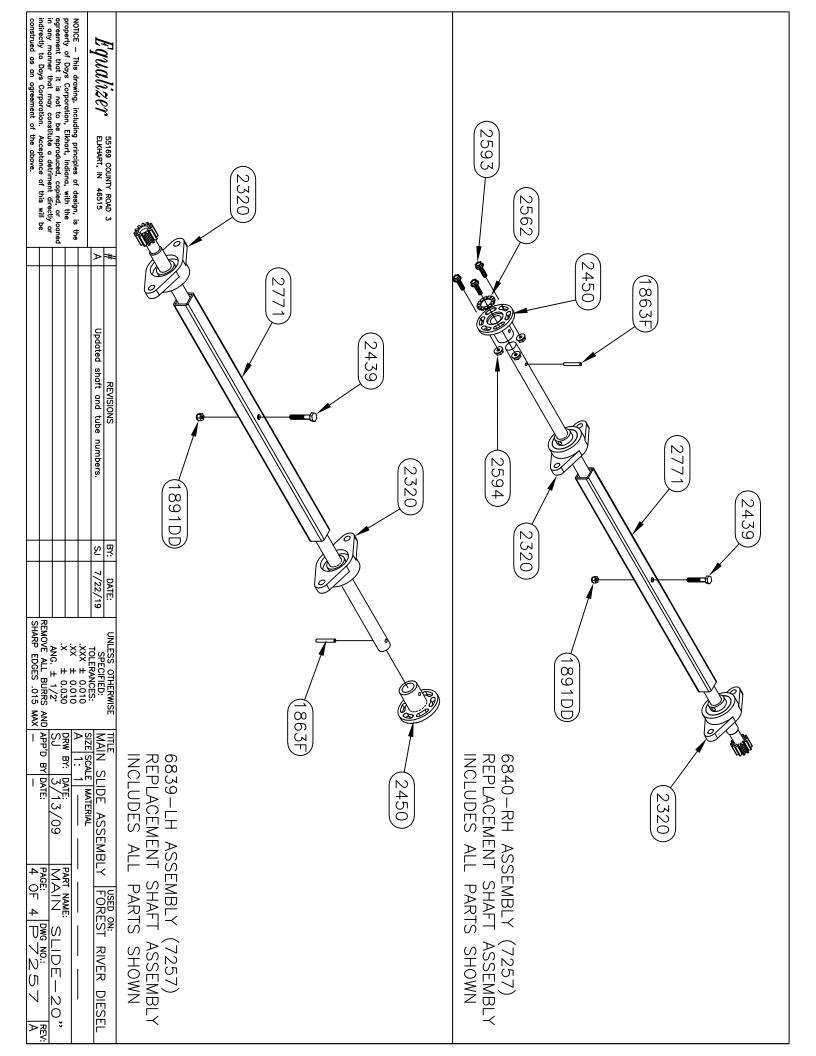

|                                                                                                                                                             |
| BY: DATE: SPECIFIES OTHERWISE SPECIFIES: SPECIFIES: SPECIFIES: SPECIFIES: SPECIFIES: SPECIFIES: SPECIFIES: SPECIFIES: SPECIFIES: SIZE SCALE MATERIAL SIZE SCALE MATERIAL SPECIFIES: SPECIFIES: SIZE SCALE MATERIAL SIZE SCALE MATERIAL SPECIFICATION OF SPECIFICATION | 3097                                                                                                                                                        |
| ASSEMBLY USED ON: RAL PART NAME:  OPAGE:  OPAG | 2380                                                                                                                                                        |



|