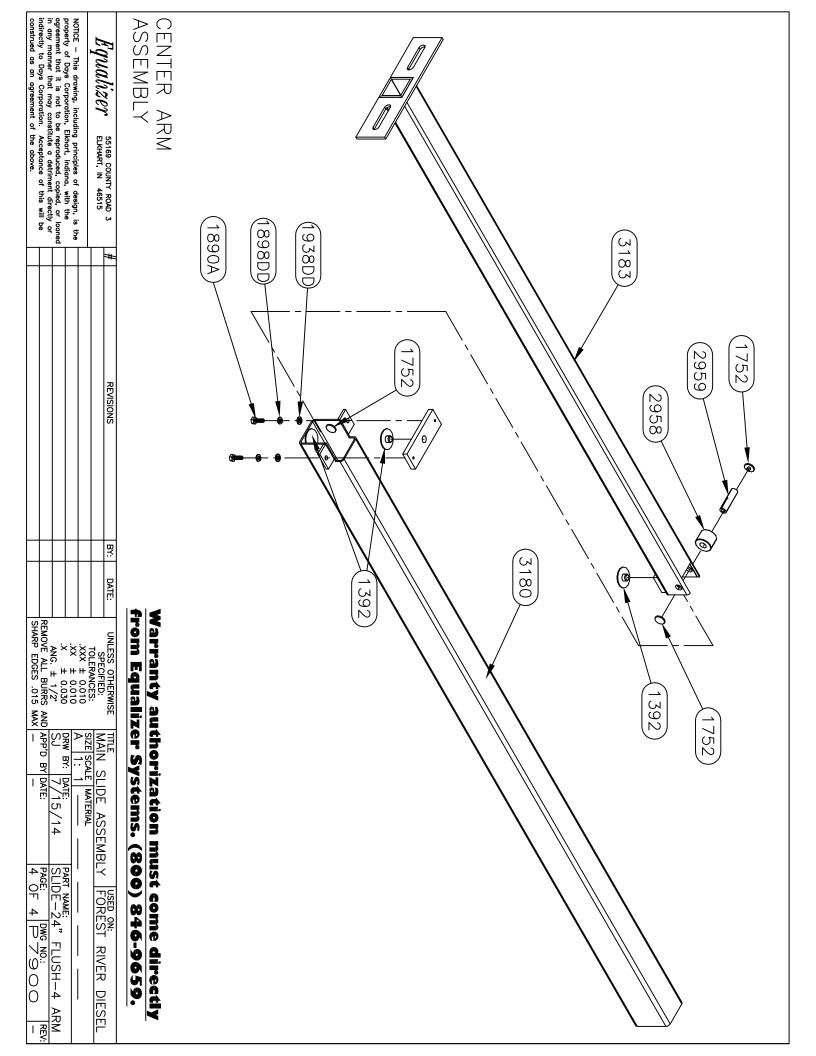

# **Forest River Diesel** 2020 Legacy 34A

Notes:
1) Complete hose kit number is 70067

| Item, Length  | Description / Location                     | Qty | Color            | Part Number        |
|---------------|--------------------------------------------|-----|------------------|--------------------|
| Kit           | (Items listed below)                       | 1   |                  | 8413C & 8413D      |
| Pump          | 6-Function, 2 Rooms, Jacks                 | 1   |                  | 7731KS             |
| Jacks         | 12,000 lbs, 16" Stroke                     | 4   |                  | 7214               |
| Control Panel | Located to the left of the drivers seat    | 1   |                  | 2730SBT            |
| Main Harness  | Connects pump and Control Panel            | 1   |                  | 6168-45            |
| Sync Cylinder | Mounting between frame rails for slide     | 1   |                  | 7903               |
| Hose, 28'     | Pump to Jack, DS Front Top                 | 1   | Brown            | 2535               |
| Hose, 28'     | Pump to Jack, DS Front Bottom              | 1   | Brown Stripe     | 2535               |
| Hose, 32'     | Pump to Jack, PS Front Top                 | 1   | White            | 2482               |
| Hose, 10'     | DS Front Jack Bottom, PS Front Jack Bottom | 1   | Brn./Whi. Stripe | 2465               |
| Hose, 12'     | Pump to Jack, PS Rear Top                  | 1   | Yellow           | 2467               |
| Hose, 12'     | Pump to Jack, PS Rear Bottom               | 1   | Yellow Stripe    | 2467               |
| Hose, 6'      | Pump to Jack, DS Rear Top                  | 1   | Orange           | 2461               |
| Hose, 6'      | Pump to Jack, DS Rear Bottom               | 1   | Orange Stripe    | 2461               |
| Hose, 18'     | Pump to Sync Cylinder                      | 2   | Green            | 2473               |
| Slide Room 1  | 24" EQ (3) Platform Above Floor            | 1   |                  | (2) 7369, (1) 7662 |
| Hose, 16'     | Sync Cyl to Front Slide Cylinder           | 2   | Green            | 2471               |
| Hose, 16'     | Sync Cyl to Rear Slide Cylinder            | 2   | Green            | 2471               |
| Slide Room 2  | Lippert Electric                           | 1   |                  |                    |
| Slide Room 3  | 24" EQ Platform Above Floor                | 1   |                  | 7369               |
| Hose, 26'     | Pump to Room 3                             | 2   | Purple           | 3018               |
|               |                                            |     |                  |                    |
|               |                                            |     |                  |                    |
|               |                                            |     |                  |                    |
|               |                                            |     |                  |                    |
|               |                                            |     |                  |                    |
|               |                                            |     |                  |                    |
|               |                                            |     |                  |                    |
|               |                                            |     |                  | ļ                  |
|               |                                            |     |                  |                    |

# **Forest River Diesel** 2020 Legacy 38C

Notes:
1) Complete hose kit number is 70034

| Item, Length  | Description / Location                     | Qty      | Color            | Part Number        |
|---------------|--------------------------------------------|----------|------------------|--------------------|
| Kit           | (Items listed below)                       | 1        |                  | 8774C & 8774D      |
| Pump          | 5-Function, 1 Room, Jacks                  | 1        |                  | 7611KS             |
| Jacks         | 12,000 lbs, 16" Stroke                     | 4        |                  | 7214               |
| Control Panel | Located to the left of the drivers seat    | 1        |                  | 2730SBT            |
| Main Harness  | Connects pump and control panel            | 1        |                  | 6168-50            |
| Sync Cylinder | Mounting between frame rails for slide     | 1        |                  | 7903               |
| Hose, 30'     | Pump to Jack, DS Front Top                 | 1        | Brown            | 2527               |
| Hose, 30'     | Pump to Jack, DS Front Bottom              | 1        | Brown Stripe     | 2527               |
| Hose, 34'     | Pump to Jack, PS Front Top                 | 1        | White            | 2484               |
| Hose, 10'     | DS Front Jack Bottom, PS Front Jack Bottom | 1        | Brn./Whi. Stripe | 2465               |
| Hose, 12'     | Pump to Jack, PS Rear Top                  | 1        | Yellow           | 2467               |
| Hose, 12'     | Pump to Jack, PS Rear Bottom               | 1        | Yellow Stripe    | 2467               |
| Hose, 6'      | Pump to Jack, DS Rear Top                  | 1        | Orange           | 2461               |
| Hose, 6'      | Pump to Jack, DS Rear Bottom               | 1        | Orange Stripe    | 2461               |
| Hose, 18'     | Pump to Sync Cylinder                      | 2        | Green            | 2473               |
| Slide Room 1  | 24" EQ (3) Platform Above Floor            | 1        |                  | (2) 7369, (1) 7662 |
| Hose, 20'     | Sync Cyl to Front Slide Cylinder           | 2        | Green            | 2475               |
| Hose, 20'     | Sync Cyl to Rear Slide Cylinder            | 2        | Green            | 2475               |
| Slide Room 2  | Equalizer Electric                         | 1        |                  | 70006              |
|               |                                            |          |                  |                    |
|               |                                            |          |                  |                    |
|               |                                            |          |                  |                    |
|               |                                            |          |                  |                    |
|               |                                            |          |                  |                    |
|               |                                            |          |                  |                    |
|               |                                            | <u> </u> |                  |                    |
|               |                                            |          |                  |                    |
|               |                                            |          |                  |                    |
|               |                                            |          |                  |                    |
|               |                                            |          |                  |                    |

# Notes:

| Item, Length  | Description / Location                     | Qty | Color              | Part Number   |
|---------------|--------------------------------------------|-----|--------------------|---------------|
| Kit           | (Items listed below)                       | 1   |                    | 8513C & 8513D |
| Pump          | 6-Function, 2 Rooms, Jacks                 | 1   |                    | 7731KS        |
| Jacks         | 12,000 lbs, 16" Stroke                     | 4   |                    | 7214          |
| Control Panel | Located to the left of the drivers seat    | 1   |                    | 2730SBT       |
| Main Harness  | Connects pump and Control Panel            | 1   |                    | 6168-50       |
| Sync Cylinder | Mounting between frame rails for slide 3   | 1   |                    | 7903          |
| Hose, 30'     | Pump to Jack, DS Front Top                 | 1   | Brown              | 2527          |
| Hose, 30'     | Pump to Jack, DS Front Bottom              | 1   | Brown Stripe       | 2527          |
| Hose, 32'     | Pump to Jack, PS Front Top                 | 1   | White              | 2482          |
| Hose, 10'     | DS Front Jack Bottom, PS Front Jack Bottom | 1   | Brn./Whi. Stripe   | 2465          |
| Hose, 10'     | Pump to Jack, PS Rear Top                  | 1   | Yellow             | 2465          |
| Hose, 10'     | Pump to Jack, PS Rear Bottom               | 1   | Yellow/Stripe      | 2465          |
| Hose, 12'     | Pump to Jack, DS Rear Top                  | 1   | Orange             | 2467          |
| Hose, 12'     | Pump to Jack, DS Rear Bottom               | 1   | Orange Stripe      | 2467          |
| Slide Room 1  | 32" Flush Floor(EQ)                        | 1   | o range ourpe      | 7293          |
| Hose, 28'     | Pump to Room 1                             | 2   | Green              | 2535          |
| Slide Room 2  | Equalizer Electric                         | 1   |                    | 70006         |
| Slide Room 3  | 24" Above Floor(EQ)                        | 1   |                    | 70041         |
| Hose, 26'     | Pump to Sync Cylinder                      | 2   | Purple             | 3018          |
| Hose, 16'     | Sync Cyl to Front Slide Cylinder           | 2   | Purple-2 Stickers  | 2471          |
| Hose, 16'     | Sync Cyl to Rear Slide Cylinder            | 2   | Purple-2 Stickers  | 2471          |
| 11000, 10     | Syrio Syrio Ficar Sindo Symider            |     | 1 diplo 2 otionoro | L-17 1        |
|               |                                            |     |                    |               |
|               |                                            |     |                    |               |
|               |                                            |     |                    |               |
|               |                                            |     |                    |               |
|               | +                                          |     |                    |               |
|               | +                                          |     |                    |               |
|               |                                            |     |                    |               |
|               |                                            |     |                    |               |
|               | Revisions                                  |     |                    |               |
|               |                                            |     |                    |               |
|               |                                            |     |                    |               |
|               |                                            |     |                    |               |
|               |                                            |     |                    |               |
|               |                                            |     |                    |               |
|               |                                            |     |                    |               |
|               |                                            |     |                    |               |

# Notes:

| Item, Length  | Description / Location                     | Qty           | Color            | Part Number   |
|---------------|--------------------------------------------|---------------|------------------|---------------|
| Kit           | (Items listed below)                       | 1<br>1        | Coloi            | 8795C & 8795D |
| Pump          | 5-Function, 2 Rooms, Jacks                 | 1             |                  | 7611KS        |
| Jacks         | 12,000 lbs, 16" Stroke                     | 4             |                  | 7214          |
| Control Panel | Located to the left of the drivers seat    | 1             |                  | 2730SBT       |
| Main Harness  | Connects pump and Control Panel            | <u> </u>      |                  | 6168-50       |
| Sync Cylinder | Mounting between frame rails for slide 4   | <u>·</u><br>1 |                  | 7903          |
| Hose, 32'     | Pump to Jack, DS Front Top                 | <u> </u>      | Brown            | 2482          |
| Hose, 32'     | Pump to Jack, DS Front Bottom              | <u>·</u><br>1 | Brown Stripe     | 2482          |
| Hose, 32'     | Pump to Jack, PS Front Top                 | 1             | White            | 2482          |
| Hose, 10'     | DS Front Jack Bottom, PS Front Jack Bottom | 1             | Brn./Whi. Stripe | 2465          |
| Hose, 10'     | Pump to Jack, PS Rear Top                  | 1             | Yellow           | 2465          |
| Hose, 10'     | Pump to Jack, PS Rear Bottom               | 1             | Yellow/Stripe    | 2465          |
| Hose, 12'     | Pump to Jack, DS Rear Top                  | 1             | Orange           | 2467          |
| Hose, 12'     | Pump to Jack, DS Rear Bottom               | 1             | Orange Stripe    | 2467          |
| Slide Room 1  | LCI Slimrack                               | <u>·</u><br>1 | Grange earpe     | 2.07          |
| Slide Room 2  | Equalizer Electric                         | 1             |                  | 70006         |
| Slide Room 3  | LCI Slimrack                               | 1             |                  | 7 0000        |
| Slide Room 4  | 24" Above Floor(EQ)                        | 1             |                  | 70158         |
| Hose, 28'     | Pump to Sync Cylinder                      | 2             | Green            | 2535          |
| Hose, 14'     | Sync Cyl to Front Slide Cylinder           | 2             | Green-2 Stickers | 2469          |
| Hose, 14'     | Sync Cyl to Rear Slide Cylinder            | 2             | Green-2 Stickers | 2469          |
|               | ., ,                                       |               |                  |               |
|               |                                            |               |                  |               |
|               |                                            |               |                  |               |
|               |                                            |               |                  |               |
|               |                                            |               |                  |               |
|               |                                            |               |                  |               |
|               |                                            |               |                  |               |
|               |                                            |               |                  |               |
|               |                                            |               |                  |               |
|               | Revisions                                  |               |                  |               |
|               |                                            |               |                  |               |
|               | <u> </u>                                   |               |                  |               |
|               |                                            |               |                  |               |
|               |                                            |               |                  |               |
|               |                                            |               |                  |               |
|               |                                            |               |                  |               |

# Notes:

| Item, Length  | Description / Location                     | Qty      | Color             | Part Number   |
|---------------|--------------------------------------------|----------|-------------------|---------------|
| Kit           | (Items listed below)                       | Q(y      | Color             | 8628C & 8628D |
| Pump          | 6-Function, 2 Rooms, Jacks                 | <u> </u> |                   | 7731KS        |
| Jacks         | 12,000 lbs, 16" Stroke                     | 4        |                   | 7214          |
| Control Panel | Located to the left of the drivers seat    | 1        |                   | 2730SBT       |
| Main Harness  | Connects pump and Control Panel            | 1        |                   | 6168-50       |
|               | Mounting between frame rails for slide 4   | 1        |                   |               |
| Sync Cylinder | ¥                                          | 1        | Brown             | 7903<br>2527  |
| Hose, 30'     | Pump to Jack, DS Front Top                 | <u> </u> |                   |               |
| Hose, 30'     | Pump to Jack, DS Front Bottom              | -        | Brown Stripe      | 2527          |
| Hose, 30'     | Pump to Jack, PS Front Top                 | 1        | White             | 2527          |
| Hose, 10'     | DS Front Jack Bottom, PS Front Jack Bottom | 1        | Brn./Whi. Stripe  | 2465          |
| Hose, 10'     | Pump to Jack, PS Rear Top                  | 1        | Yellow            | 2465          |
| Hose, 10'     | Pump to Jack, PS Rear Bottom               | 1        | Yellow/Stripe     | 2465          |
| Hose, 12'     | Pump to Jack, DS Rear Top                  | 1        | Orange            | 2467          |
| Hose, 12'     | Pump to Jack, DS Rear Bottom               | 1        | Orange Stripe     | 2467          |
| Slide Room 1  | 32" Flush Floor(EQ)                        | 1        |                   | 7258          |
| Hose, 28'     | Pump to Room 1                             | 2        | Green             | 2535          |
| Slide Room 2  | Power Gear Slim Rack                       | 1        |                   |               |
| Slide Room 3  | Equalizer Electric                         | 1        |                   | 7343          |
| Slide Room 4  | 24" Above Floor(EQ)                        | 1        |                   | 70041         |
| Hose, 24'     | Pump to Sync Cylinder                      | 2        | Purple            | 2478          |
| Hose, 12'     | Sync Cyl to Front Slide Cylinder           | 2        | Purple-2 Stickers | 2467          |
| Hose, 12'     | Sync Cyl to Rear Slide Cylinder            | 2        | Purple-2 Stickers | 2467          |
|               |                                            |          |                   |               |
|               |                                            |          |                   |               |
|               |                                            |          |                   |               |
|               |                                            |          |                   |               |
|               |                                            |          |                   |               |
|               |                                            |          |                   |               |
|               |                                            |          |                   |               |
|               |                                            |          |                   |               |
|               | Revisions                                  |          |                   |               |
|               |                                            |          |                   |               |
|               |                                            |          |                   |               |
|               |                                            |          |                   |               |
|               |                                            |          |                   |               |
|               |                                            |          |                   |               |
|               |                                            |          |                   |               |

# Notes:

1) Complete hose kit number is 70044

| Item, Length  | Description / Location                  | Qty | Color             | Part Number   |
|---------------|-----------------------------------------|-----|-------------------|---------------|
| Kit           | (Items listed below)                    | 1   |                   | 8078C & 8078D |
| Pump          | 6-Function, 2 rooms, Jacks              | 1   |                   | 7731KS        |
| Jacks         | 12,000 lbs, 16" Stroke                  | 4   |                   | 7214          |
| Control Panel | Located to the left of the drivers seat | 1   |                   | 2730SBT       |
| Main Harness  | Connects pump and Control Panel         | 1   |                   | 6168-50       |
| Sync Cylinder | Mounting between frame rails for Slide3 | 1   |                   | 7903          |
| Hose, 30'     | Pump to Jack, DS Front Top              | 1   | Brown             | 2527          |
| Hose, 30'     | Pump to Jack, DS Front Bottom           | 1   | Brown Stripe      | 2527          |
| Hose, 32'     | Pump to Jack, PS Front Top              | 1   | White             | 2482          |
| Hose, 10'     | DS Front Bottom, PS Front Bottom        | 1   | Brn Strp/Whi Strp | 2465          |
| Hose, 10'     | Pump to Jack, PS Rear Top               | 1   | Yellow            | 2465          |
| Hose, 10'     | Pump to Jack, PS Rear Bottom            | 1   | Yellow/Stripe     | 2465          |
| Hose, 12'     | Pump to Jack, DS Rear Top               | 1   | Orange            | 2467          |
| Hose, 12'     | Pump to Jack, DS Rear Bottom            | 1   | Orange Stripe     | 2467          |
| Slide Room 1  | 24" Above Floor(EQ)                     | 1   |                   | 70040         |
| Hose, 28'     | Pump to Room 1                          | 2   | Green             | 2535          |
| Slide Room 2  | Equalizer Electric                      | 1   |                   | 70006         |
| Slide Room 3  | 24" Above Floor(EQ)                     | 1   |                   | 70041         |
| Hose, 26'     | Pump to Sync Cylinder                   | 2   | Purple            | 3018          |
| Hose, 16'     | Sync Cyl to Front Slide Cylinder        | 2   | Purple-2 Stickers | 2471          |
| Hose, 16'     | Sync Cyl to Rear Slide Cylinder         | 2   | Purple-2 Stickers | 2471          |
|               |                                         |     |                   |               |
|               |                                         |     |                   |               |
|               |                                         |     |                   |               |
|               |                                         |     |                   |               |
|               |                                         |     |                   |               |
|               |                                         |     |                   |               |
|               |                                         |     |                   |               |
|               |                                         |     |                   |               |
|               |                                         |     |                   |               |