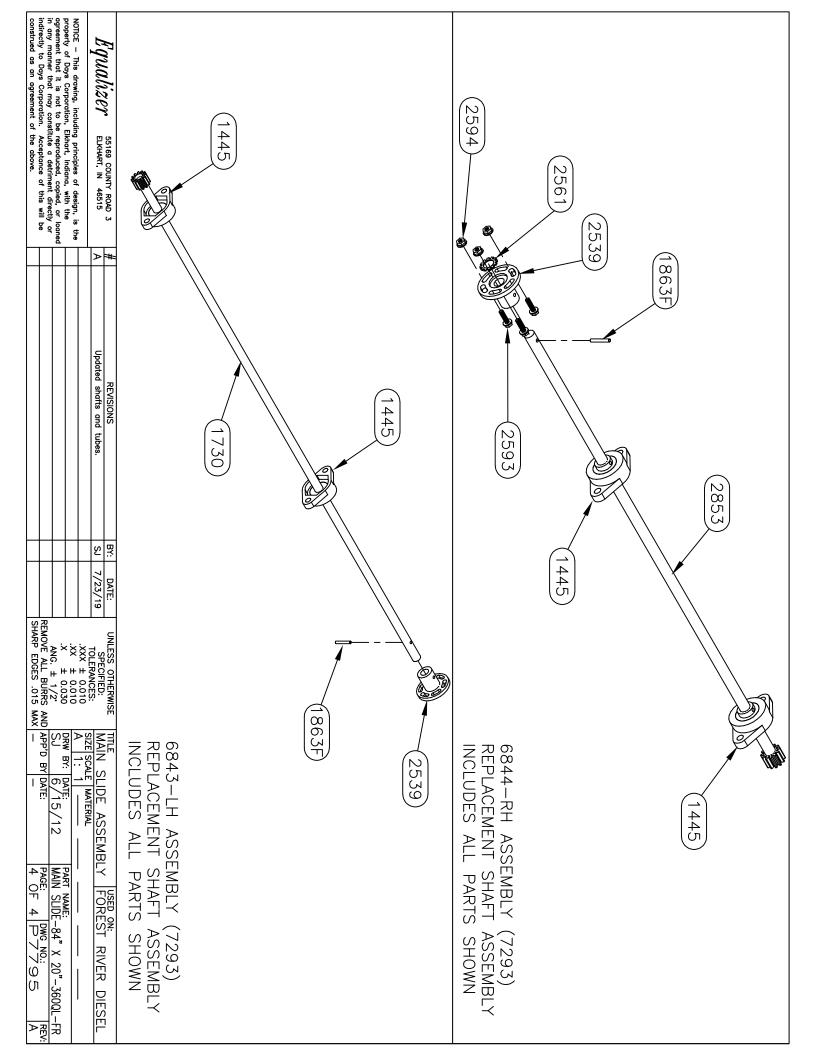

| Warranty authorization must come directly from Equalizer Systems. (800) 846-9659.                      | J (5) |                                                                   | 2                  | 2 3                                                     | 3                          |  |                                                          |                 |                                  |               | 22 0                              |                  | 4                |           |            |                          | 4 00 |   | 6                     | 8   |                 |                     | 0002 A.I.K5/8 -18 X 4 1/2 LONG |







| HQUULLER SIES COUNTY KNAU S  A  NOTICE - This drawing, including principles of design, is the property of Days Corporation, Elkhart, Indiana, with the agreement that it is not to be reproduced, copied, or loaned in any manner that may constitute a detriment directly or indirectly to Days Corporation. Acceptance of this will be construed as an agreement of the above. | RIC CORD-2" SQUARE | 2853 SHAFT-5/8 X 33 3/8 COLD ROLL<br>2967 NUT-5/8-18 HEX JAM NUT | 2670 NUT-1/2-13 JAM NUT<br>2778W GUARD-CYLINDER ROD | $\bot$ | $\bot$ | WASHER-5/ | 2499 SCREW-1/4 X 1 1/4 TEK 2539 COUPLING-5/8" TIMING SHAFT | + | VALVE-ANTI CREEP | 1947DD BOLT-1/4-20 X 1 1/4 HHCS 2368 CYINDFR-SLIDF 1 3/8" X 32" | 1938DD WASHER 1/4 FLAT | NUT-1/4-20 NYLOCK | 1867F BOLT-3/8-16 X 1 1/4 CARRIAGE ZINC | <br>PIN-3/16 X 1