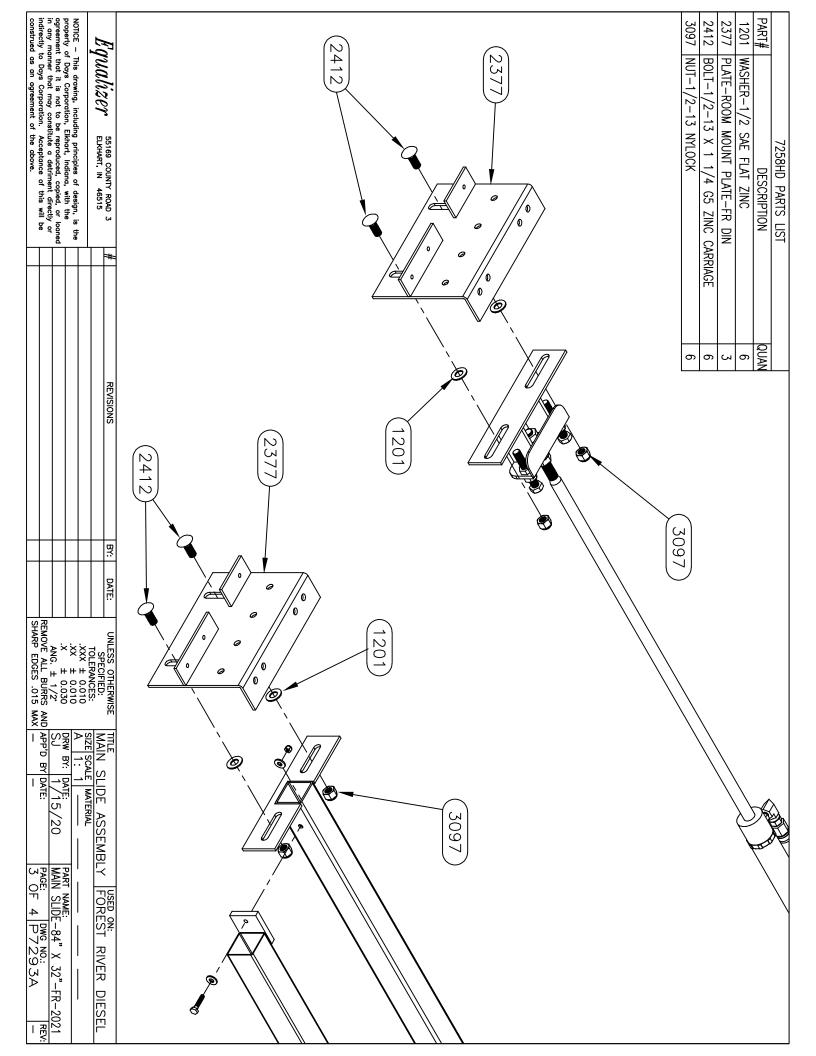

# TABLE OF CONTENTS-VOLUME II

| 2020 Legacy     |                                                                                                                                                                                                                                                                                            | 2-3     |
|-----------------|--------------------------------------------------------------------------------------------------------------------------------------------------------------------------------------------------------------------------------------------------------------------------------------------|---------|
| 2020 Berkshire  |                                                                                                                                                                                                                                                                                            | 4-15    |
| 2021 Berkshire  |                                                                                                                                                                                                                                                                                            | 16-25   |
| 2021 Charleston |                                                                                                                                                                                                                                                                                            | 26      |
| Jack Drawings   | (7134, 7214)                                                                                                                                                                                                                                                                               | 27-30   |
| Slide Drawings  | (1925 Bracket Change, 7257, 7258, 7258A, 7293, 7293A, 7343, 7343B, 7369, 7455, 7570, 7602, 7607, 7662, 7708, 7783, 7795, 7796, 7889, 7900, 7903, 7926, 7993, 7993A, 7997, 70005, 70006, 70015, 70016, 70040, 70041, 70042, 70043, 70058, 70058A, 70062, 70090, 70151, 70158, 70236, 70279) | 31-162  |
| Pump Drawings   | (1716/1745 Valve Change, 7330, 7380, 7604, 7604A, 7611, 7611KS, 7666, 7667, 7668, 7731, 7731KS, 7744, 7801, 7931)                                                                                                                                                                          | 163-205 |