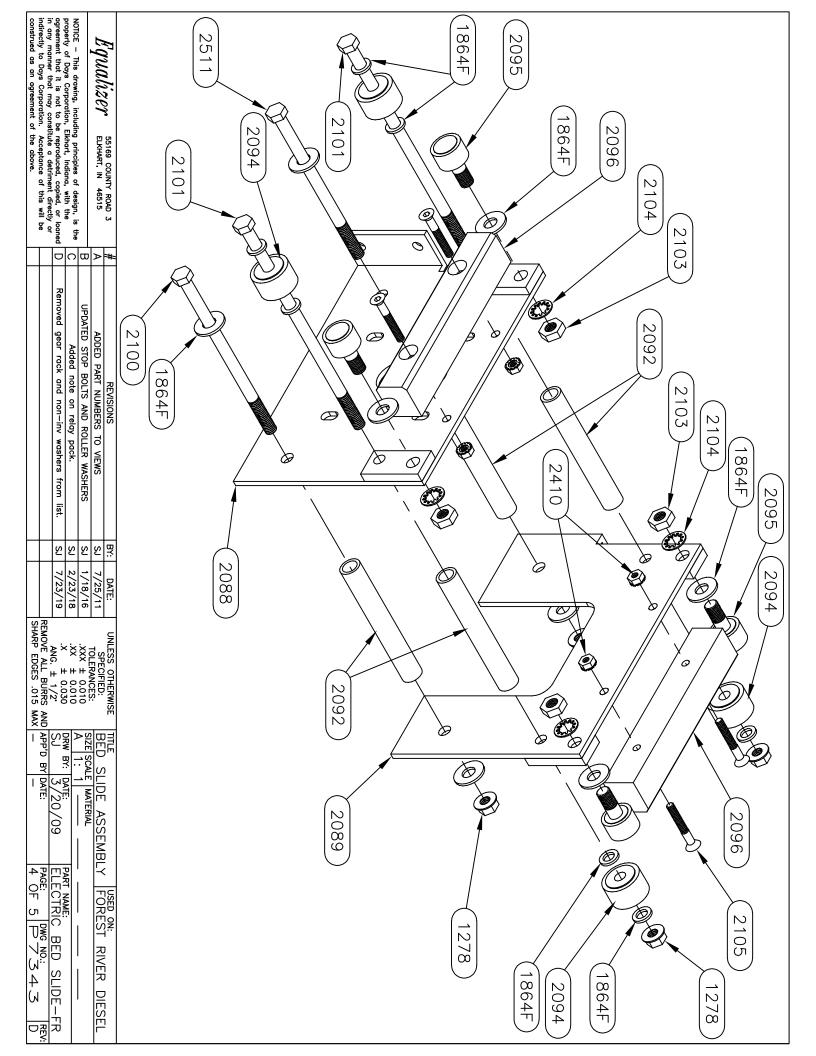

| PART#  |
|      | 7343 PARTS LIST                        |        |



\*In late 2016 the relay pack was removed from this assembly as Forest River began supplying their own control.

## Warranty authorization must come directly from Equalizer Systems. (800) 846-9659.

| REVISIONS   BY: DATE:   UNLESS OTHERWISE   BED SLIDE ASSEMBLY   FOREST RIVER DIE |
|----------------------------------------------------------------------------------|
| UNLESS OTHERWISE   TITLE   SECURIED:   SPECIFIED:   SED   SLIDE   ASSEMBLY       |
| UNILESS OTHERWISE   TITLE   SPECIFIED:   SPECIFIED:   SIZE   SCALE   MATERIAL    |
| ASSEMBLY  REPART  D/09  PAGE PAGE  1                                             |
| ᅁᅥᄼᅼᇎᆝᆚᄭ                                                                         |









| _    | HARNESS, ELECTRIC BED SLIDE RELAY PACK | 6628   |
|------|----------------------------------------|--------|
| 4    | BOLT-3/8-16 X 3/4 FLANGE               | 2627   |
| 4    | WASHER-5/16 EXTERNAL TOOTH LOCK        | 2513   |
| 1    | BOLT-3/8-16 X 6 HHCS GR 5              | 2511   |
| 1    | BRUSH-BED SLIDE                        | 2414   |
| 4    | NUT-1/4-20 K LOCK                      | 2410   |
| _    | PLATE-BED SLIDE 36" CARRIER PLATE      | 2383   |
| _    | PLATE-BED SLIDE REAR MOUNT-FRB         | 2382B  |
| 2    | ROLLER-ELEC ROOM SLIDE ROLLERS         | 2112   |
| 4    | SCREW-5/16-18 X 1 FHCS                 | 2109   |
| 4    | WASHER-5/16 LOCK                       | 2108   |
| 4    | WASHER-5/16 FLAT                       | 2107   |
| 4    | SCREW-5/16-18 X HHCS