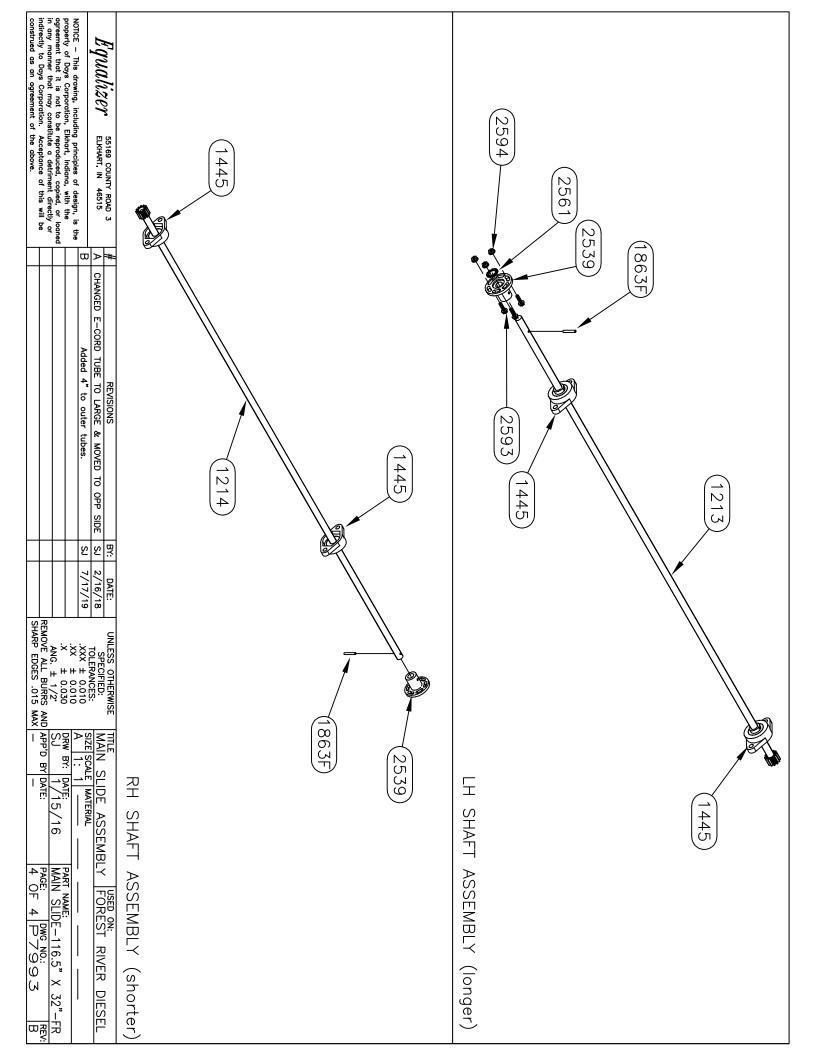

|          |                                                                                                                                                                                 |







| #4 OR MALE 90 1  #4 OR MALE 90 1  1/4 COLD ROLL 1  3/16 COLD ROLL 1  (NIT TOOTH LOCK 8  W W 8  R #6 X #4 1  H 1  TLANGE 4  4 SPRING 2  4 SPRING 2  4 SPRING 2  1 1/4 CARRIAGE ZINC 8  NOUNT MAIN 1  1 1/4 CARRIAGE ZINC 8  NOUNT MAIN 1  #4 O-RING 90 1  1/4 TEK 2  ROD 1  JAP GR 5 2  NUT 1/4 TERME-FR-2021 1  N SLIDE FRAME-FR-2021 1  N SLIDE FRAME-FR-2021 1  N SLIDE FRAME-FR-2021 1