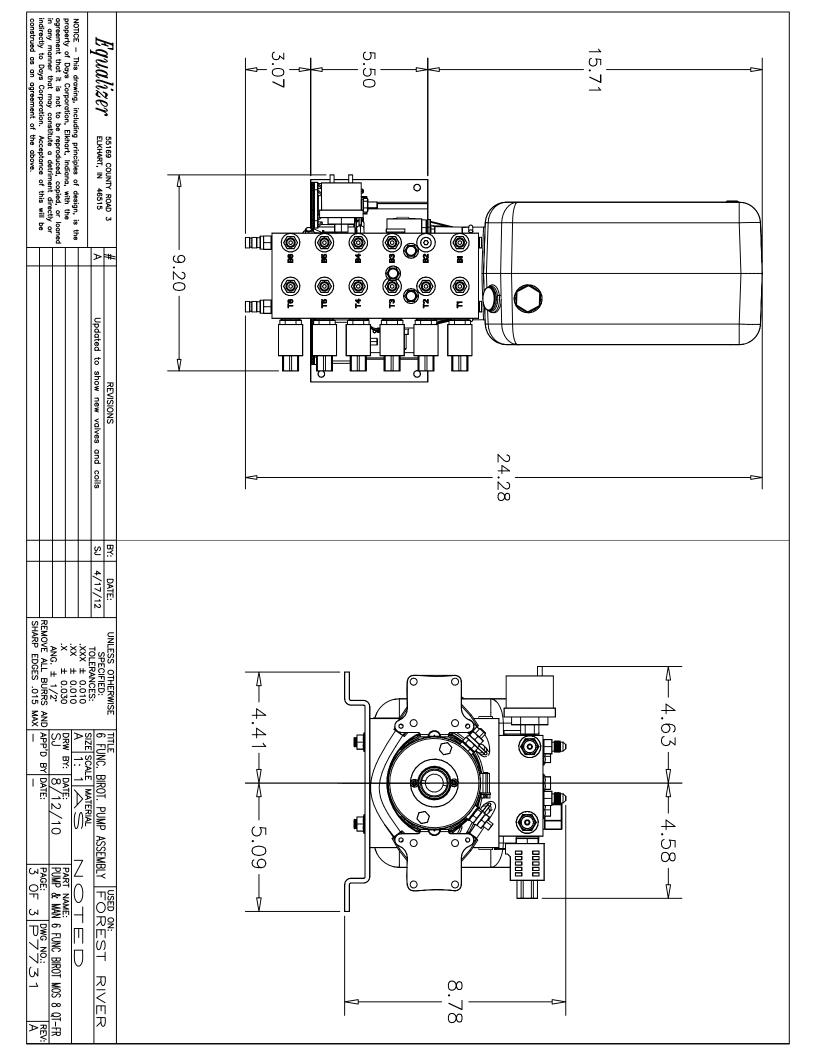

# TABLE OF CONTENTS-VOLUME II

| 2020 Legacy     |                                                                                                                                                                                                                                                                                            | 2-3     |
|-----------------|--------------------------------------------------------------------------------------------------------------------------------------------------------------------------------------------------------------------------------------------------------------------------------------------|---------|
| 2020 Berkshire  |                                                                                                                                                                                                                                                                                            | 4-15    |
| 2021 Berkshire  |                                                                                                                                                                                                                                                                                            | 16-25   |
| 2021 Charleston |                                                                                                                                                                                                                                                                                            | 26      |
| Jack Drawings   | (7134, 7214)                                                                                                                                                                                                                                                                               | 27-30   |
| Slide Drawings  | (1925 Bracket Change, 7257, 7258, 7258A, 7293, 7293A, 7343, 7343B, 7369, 7455, 7570, 7602, 7607, 7662, 7708, 7783, 7795, 7796, 7889, 7900, 7903, 7926, 7993, 7993A, 7997, 70005, 70006, 70015, 70016, 70040, 70041, 70042, 70043, 70058, 70058A, 70062, 70090, 70151, 70158, 70236, 70279) | 31-162  |
| Pump Drawings   | (1716/1745 Valve Change, 7330, 7380, 7604, 7604A, 7611, 7611KS, 7666, 7667, 7668, 7731, 7731KS, 7744, 7801, 7931)                                                                                                                                                                          | 163-205 |