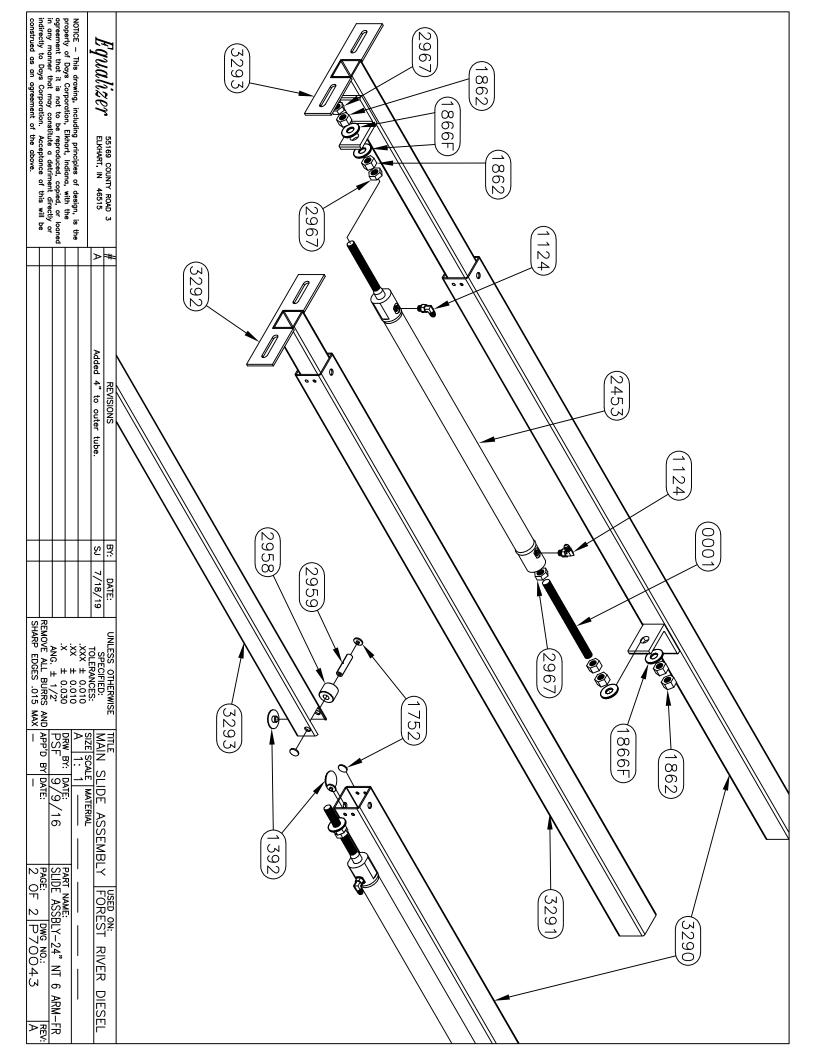

# TABLE OF CONTENTS-VOLUME II

| 2020 Legacy     |                                                                                                                                                                                                                                                                                            | 2-3     |
|-----------------|--------------------------------------------------------------------------------------------------------------------------------------------------------------------------------------------------------------------------------------------------------------------------------------------|---------|
| 2020 Berkshire  |                                                                                                                                                                                                                                                                                            | 4-15    |
| 2021 Berkshire  |                                                                                                                                                                                                                                                                                            | 16-25   |
| 2021 Charleston |                                                                                                                                                                                                                                                                                            | 26      |
| Jack Drawings   | (7134, 7214)                                                                                                                                                                                                                                                                               | 27-30   |
| Slide Drawings  | (1925 Bracket Change, 7257, 7258, 7258A, 7293, 7293A, 7343, 7343B, 7369, 7455, 7570, 7602, 7607, 7662, 7708, 7783, 7795, 7796, 7889, 7900, 7903, 7926, 7993, 7993A, 7997, 70005, 70006, 70015, 70016, 70040, 70041, 70042, 70043, 70058, 70058A, 70062, 70090, 70151, 70158, 70236, 70279) | 31-162  |
| Pump Drawings   | (1716/1745 Valve Change, 7330, 7380, 7604, 7604A, 7611, 7611KS, 7666, 7667, 7668, 7731, 7731KS, 7744, 7801, 7931)                                                                                                                                                                          | 163-205 |