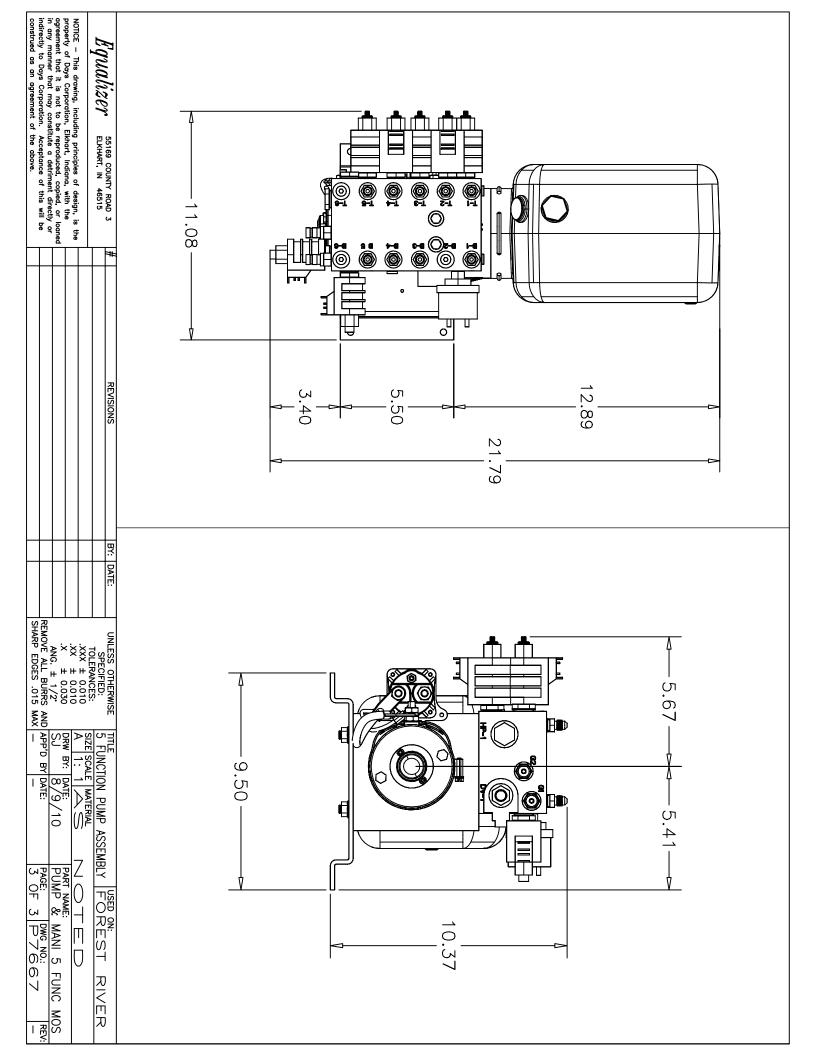

# TABLE OF CONTENTS-VOLUME II

| 2020 Legacy     |                                                                                                                                                                                                                                                                                            | 2-3     |
|-----------------|--------------------------------------------------------------------------------------------------------------------------------------------------------------------------------------------------------------------------------------------------------------------------------------------|---------|
| 2020 Berkshire  |                                                                                                                                                                                                                                                                                            | 4-15    |
| 2021 Berkshire  |                                                                                                                                                                                                                                                                                            | 16-25   |
| 2021 Charleston |                                                                                                                                                                                                                                                                                            | 26      |
| Jack Drawings   | (7134, 7214)                                                                                                                                                                                                                                                                               | 27-30   |
| Slide Drawings  | (1925 Bracket Change, 7257, 7258, 7258A, 7293, 7293A, 7343, 7343B, 7369, 7455, 7570, 7602, 7607, 7662, 7708, 7783, 7795, 7796, 7889, 7900, 7903, 7926, 7993, 7993A, 7997, 70005, 70006, 70015, 70016, 70040, 70041, 70042, 70043, 70058, 70058A, 70062, 70090, 70151, 70158, 70236, 70279) | 31-162  |
| Pump Drawings   | (1716/1745 Valve Change, 7330, 7380, 7604, 7604A, 7611, 7611KS, 7666, 7667, 7668, 7731, 7731KS, 7744, 7801, 7931)                                                                                                                                                                          | 163-205 |