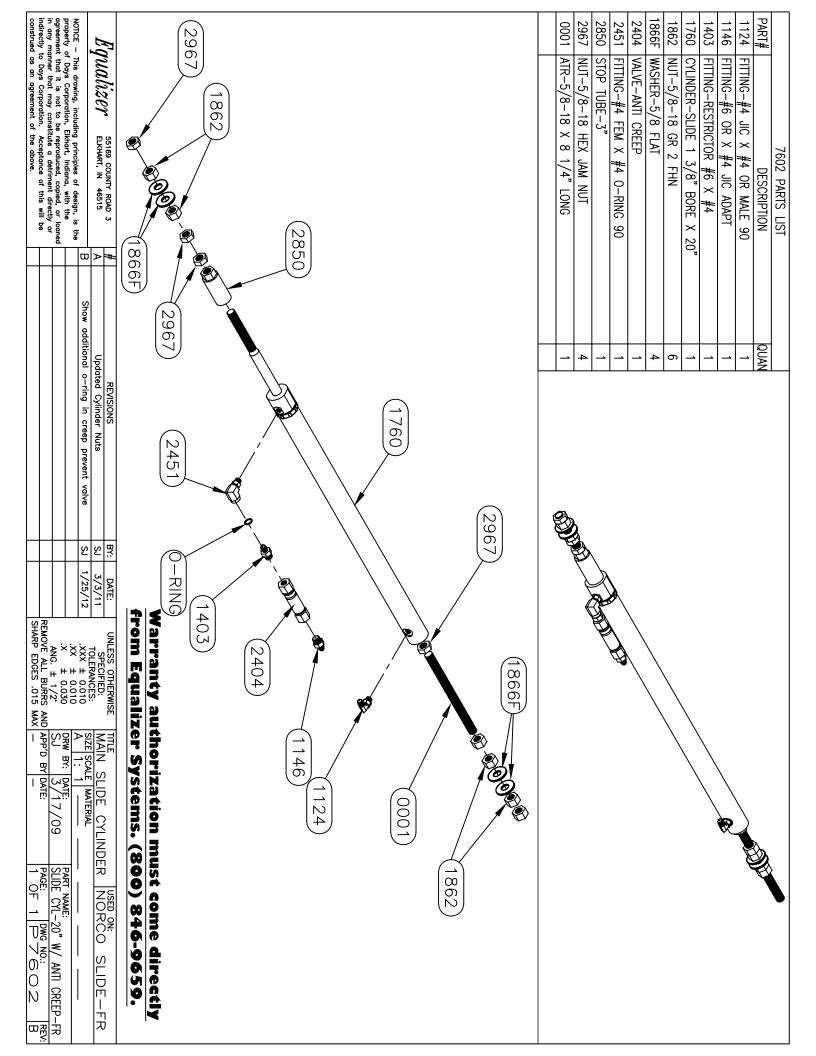

| UNLESS OTHERWISE TITLE SPECIFIED: MAIN SLI TOLERANCES: CONTENT TOL | Warranty authorization must come directly from Equalizer Systems. (800) 846-9659. |  |                                |                        |   |                                 |                       |          |                                           |                       |          |                  |                                      |                  |   |                        |            |                            |            |          |                                   |                                   |                    |                                    |











| NOTICE — This drawing, including principles of design, is the property of Days Corporation, Elkhart, Indiana, with the agreement that it is not to be reproduced, copied, or loaned in any manner that may constitute a detriment directly or indirectly to Days Corporation. Acceptance of this will be construed as an agreement of the above. | Equalizer 55169 COUNTY ROAD 3 #                                  |                                |  |   |  |  |  |  |  |   | 2996 TUBE-INNER TUBE 24" NP FW | 2995 FRAME-SLIDE FRAME 24" NP- FW | 2161 SPACER 69 X 2 UHMW SMALL PUCK |     |    | $\vdash$ | BRACKET-INNER TUB | PART# DESCRIPTION | 7662 PARTS LIST |
|----------------------------------------------------------------------------------------------------------------------------------------------