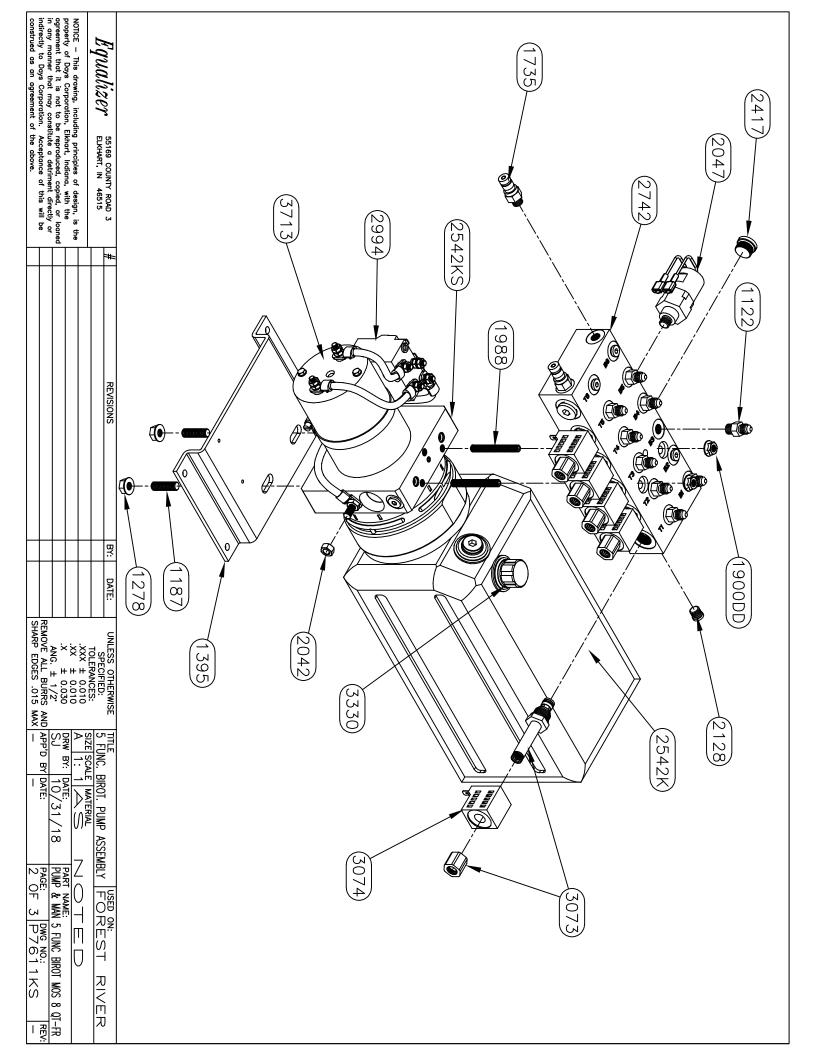

# TABLE OF CONTENTS-VOLUME II

| 2020 Legacy     |                                                                                                                                                                                                                                                                                            | 2-3     |
|-----------------|--------------------------------------------------------------------------------------------------------------------------------------------------------------------------------------------------------------------------------------------------------------------------------------------|---------|
| 2020 Berkshire  |                                                                                                                                                                                                                                                                                            | 4-15    |
| 2021 Berkshire  |                                                                                                                                                                                                                                                                                            | 16-25   |
| 2021 Charleston |                                                                                                                                                                                                                                                                                            | 26      |
| Jack Drawings   | (7134, 7214)                                                                                                                                                                                                                                                                               | 27-30   |
| Slide Drawings  | (1925 Bracket Change, 7257, 7258, 7258A, 7293, 7293A, 7343, 7343B, 7369, 7455, 7570, 7602, 7607, 7662, 7708, 7783, 7795, 7796, 7889, 7900, 7903, 7926, 7993, 7993A, 7997, 70005, 70006, 70015, 70016, 70040, 70041, 70042, 70043, 70058, 70058A, 70062, 70090, 70151, 70158, 70236, 70279) | 31-162  |
| Pump Drawings   | (1716/1745 Valve Change, 7330, 7380, 7604, 7604A, 7611, 7611KS, 7666, 7667, 7668, 7731, 7731KS, 7744, 7801, 7931)                                                                                                                                                                          | 163-205 |