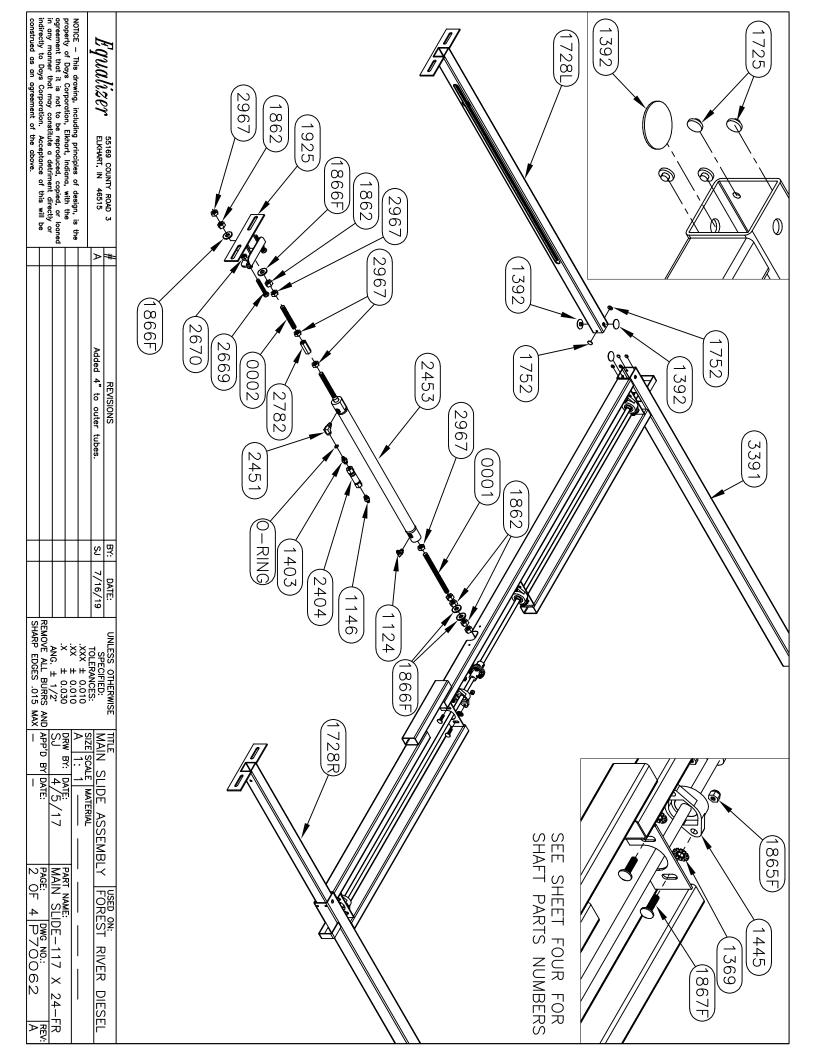

# TABLE OF CONTENTS-VOLUME II

| 2020 Legacy     |                                                                                                                                                                                                                                                                                            | 2-3     |
|-----------------|--------------------------------------------------------------------------------------------------------------------------------------------------------------------------------------------------------------------------------------------------------------------------------------------|---------|
| 2020 Berkshire  |                                                                                                                                                                                                                                                                                            | 4-15    |
| 2021 Berkshire  |                                                                                                                                                                                                                                                                                            | 16-25   |
| 2021 Charleston |                                                                                                                                                                                                                                                                                            | 26      |
| Jack Drawings   | (7134, 7214)                                                                                                                                                                                                                                                                               | 27-30   |
| Slide Drawings  | (1925 Bracket Change, 7257, 7258, 7258A, 7293, 7293A, 7343, 7343B, 7369, 7455, 7570, 7602, 7607, 7662, 7708, 7783, 7795, 7796, 7889, 7900, 7903, 7926, 7993, 7993A, 7997, 70005, 70006, 70015, 70016, 70040, 70041, 70042, 70043, 70058, 70058A, 70062, 70090, 70151, 70158, 70236, 70279) | 31-162  |
| Pump Drawings   | (1716/1745 Valve Change, 7330, 7380, 7604, 7604A, 7611, 7611KS, 7666, 7667, 7668, 7731, 7731KS, 7744, 7801, 7931)                                                                                                                                                                          | 163-205 |