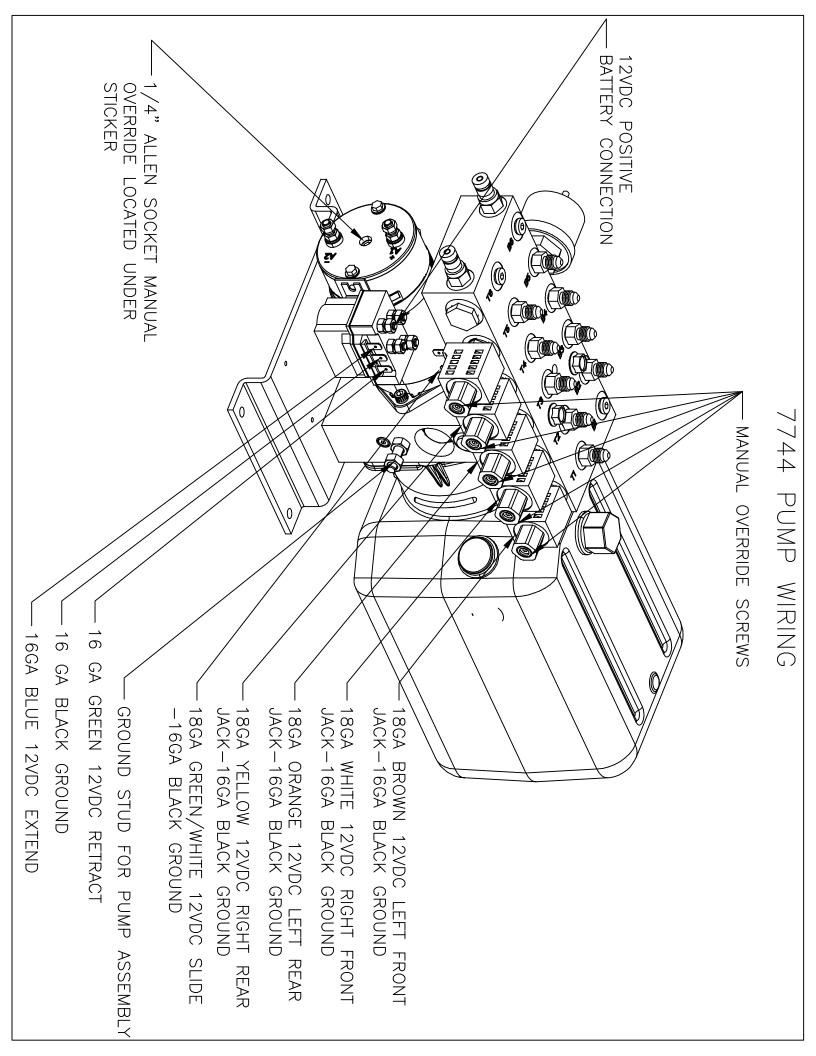

| 2/7/14                                                       | AY DATE:                                                                                                               | SIZE SCALE MATERIAL | U TONCTON TOM                          | ] [ ] [ ] [ ] [ ] [ ] [ ] [ ] [ ] [ ] [ |
| 1 OF 2 P7744  -                         | PAGE: DWG NO.: REV:                                                                                                  | PUMP & WAN 5 FUNC BIROT 3 IN-FRD                             | DART NAME.                                                                                                             |                     | TOME 4 POINT AUTOLEVEL STSTEMS W/SLIDE |                                         |



### HYDRAULIC HOSE CONNECTIONS 7744 PUMP





|          |      | 2207 ELKHART, IN 46515 # REVISIONS           | Equalizer |       |
|----------|------|----------------------------------------------|-----------|-------|
|          |      |                                              |           |       |
|          |      |                                              |           |       |
|          |      |                                              |           |       |
|          |      |                                              |           |       |
|          |      |                                              |           |       |
|          | 1    | CONTACTOR KIT                                |           | 6909  |
|          | 1    | MOTOR-MTE 3 IN BIROT                         |           | 2751  |
|          | _