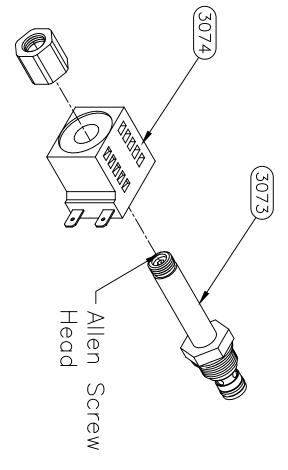

# TABLE OF CONTENTS-VOLUME II

| 2020 Legacy     |                                                                                                                                                                                                                                                                                            | 2-3     |
|-----------------|--------------------------------------------------------------------------------------------------------------------------------------------------------------------------------------------------------------------------------------------------------------------------------------------|---------|
| 2020 Berkshire  |                                                                                                                                                                                                                                                                                            | 4-15    |
| 2021 Berkshire  |                                                                                                                                                                                                                                                                                            | 16-25   |
| 2021 Charleston |                                                                                                                                                                                                                                                                                            | 26      |
| Jack Drawings   | (7134, 7214)                                                                                                                                                                                                                                                                               | 27-30   |
| Slide Drawings  | (1925 Bracket Change, 7257, 7258, 7258A, 7293, 7293A, 7343, 7343B, 7369, 7455, 7570, 7602, 7607, 7662, 7708, 7783, 7795, 7796, 7889, 7900, 7903, 7926, 7993, 7993A, 7997, 70005, 70006, 70015, 70016, 70040, 70041, 70042, 70043, 70058, 70058A, 70062, 70090, 70151, 70158, 70236, 70279) | 31-162  |
| Pump Drawings   | (1716/1745 Valve Change, 7330, 7380, 7604, 7604A, 7611, 7611KS, 7666, 7667, 7668, 7731, 7731KS, 7744, 7801, 7931)                                                                                                                                                                          | 163-205 |