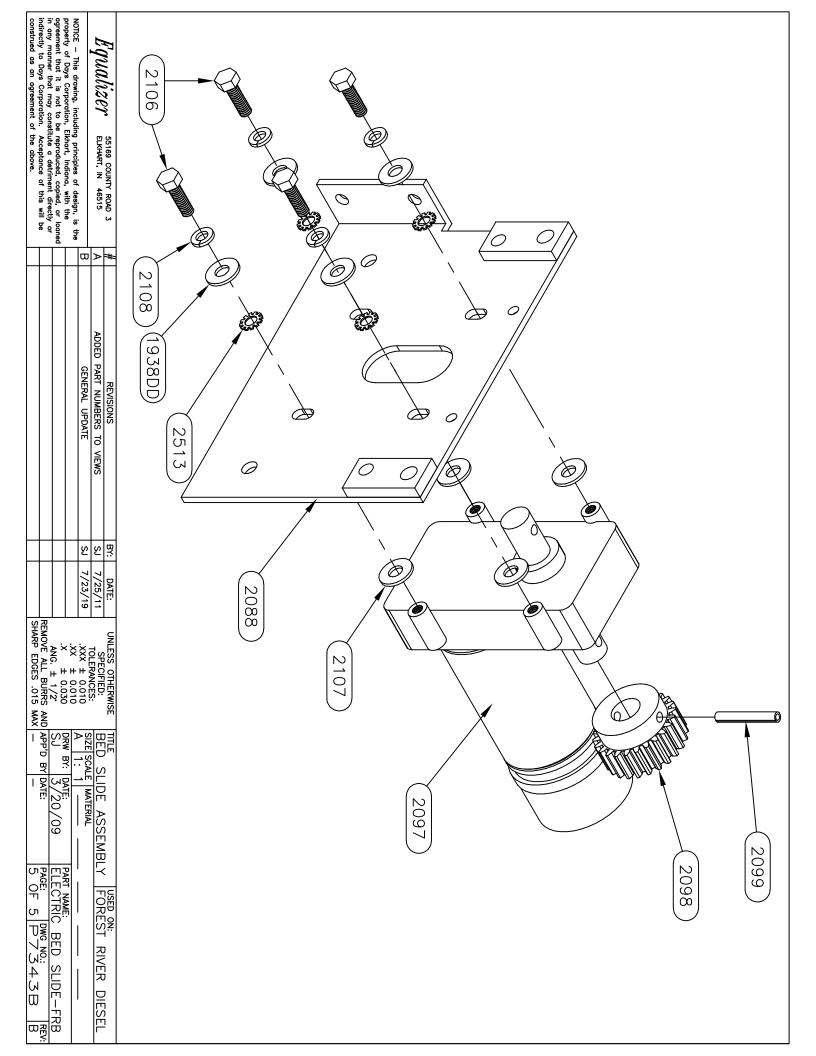

|  |







| XXX ± 0.010   A   1: 1                                                                                                          | red          | NOTICE — This drawing, including principles of design, is the property of Days Corporation, Elkhart, Indiana, with the agreement that it is not to be reproduced, copied, or loaned in any manner that may constitute a detriment directly or indirectly to Days Corporation. Acceptance of this will be construed as an agreement of the above. |
|---------------------------------------------------------------------------------------------------------------------------------|--------------|----------------------------------------------------------------------------------------------------------------------------------------------------------------------