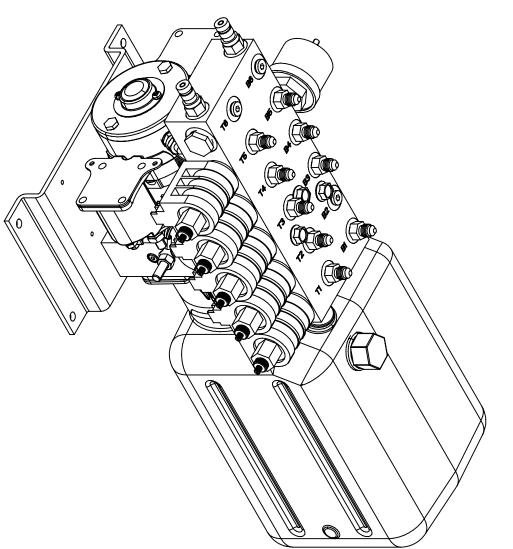

| 7    |
| _       | PLATE—PUMP MOUNT—CQ                              | PLATE-F       | 1395      | 9    |
| 2       | /8 FLANGE                                        | NUT-3/        | 1278      | 5    |
| 2       | 3/8—16 X 1 1/4 CUP PT SSS                        | SCREW-3,      | 1187      | 4    |
| _       | YTIVA                                            | PLUG-CAVITY   | 1137      | 3    |
| 5       | S12                                              | COIL-DDS12    | 1130      | 2    |
| 9       | #4 OR MALE X #4 JIC                              | FITTING-#4    | 1122      | _    |
| QUAN    | DESCRIPTION                                      |               | PART#     | ITEM |
|         | PARTS LIST                                       |               |           |      |



PARTS 12A—12D ARE INCLUDED
IN PART 12 AS AN ASSEMBLY
PARTS 15, 16, & 17 ARE NOT
SHOWN

| 5 DAOR YTHUOD 95169 COUNTY ROAD 3                             | # REVISIONS                     | BY: DATE:    | UNLESS OTHERWISE                     |                                   |
|---------------------------------------------------------------|---------------------------------|--------------|--------------------------------------|-----------------------------------|
| L'UUUUZET ELKHART, IN 46515                                   | A   Changed to compact manifold | SJ   8/11/10 | SPECIFIED:                           | EMBLY IT CITE OF IT IS IN THE     |
|                                                               |                                 |              | .XXX ± 0.010   SIZE SCALE