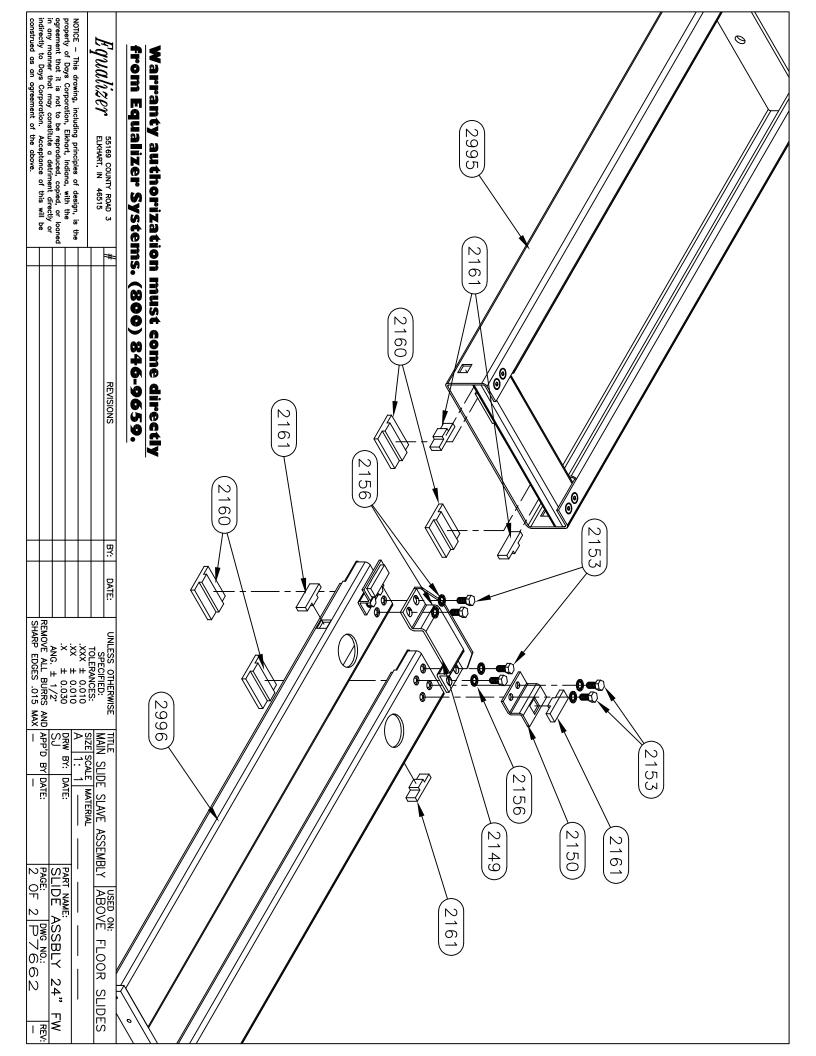

|                                    |     |    |          |                   | VIFW SHOWN        |                 |
| A   1: 1                                                                                                                                                                                                                                                                                                                                         | NAIN SLIDE SLAVE ASSEMBLY ABOVE FLOOR SLIDES SIZE SCALE MATERIAL | orization must<br>Systems. (80 |  |   |  |  |  |  |  | X |                                |                                   |                                    |     |    |          |                   |                   |                 |



| onsti                        | Equalizer S5169 COUNTY ROAD 3 # |                                                                                   | 0002   A.T.R5/8"-18 X 4 1/2" LONG | 8 1, | 2967 NUT-5/8-18 HEX JAM NUT | 2853 SHAFT-5/8 X 33 3/8 COLD ROLL | 2782 COUPLING-CYLINDER ROD 5/8 | _ | NUT-1/4-20 FLANGE | 2593   SCREW-1/4-20 X FLANGE | 2583 FRAME-84" MAIN SLIDE FRAME-FR | 2561 WASHER-5/8 STAR | 2539 COUPLING-5/8" TIMING SHAFT |          | 2404 VALVE-ANTI CREEP | BRACKET-CYLINDER | B0LT-3/8-  | 1866F WASHER-5/8 FLAT | PIN-3/16 X 1 1/4 | NUT-5/8-18 GR 2 FHN | 1760 CYLINDER—SLIDE 1 3/8 Y 20 | 1728R TUBE-36" DRIVE RH | 1728L TUBE-36" DRIVE LH | 1725 BUTTON-1/2" UHMW | 1445 BEARING-2 BOLT FLANGE | 1403   FITTING-RESTRICTOR #6 X #4 | 1392   BUTTON-1.5" UHMW | 1369 WASHER-3/8 EXT/INT