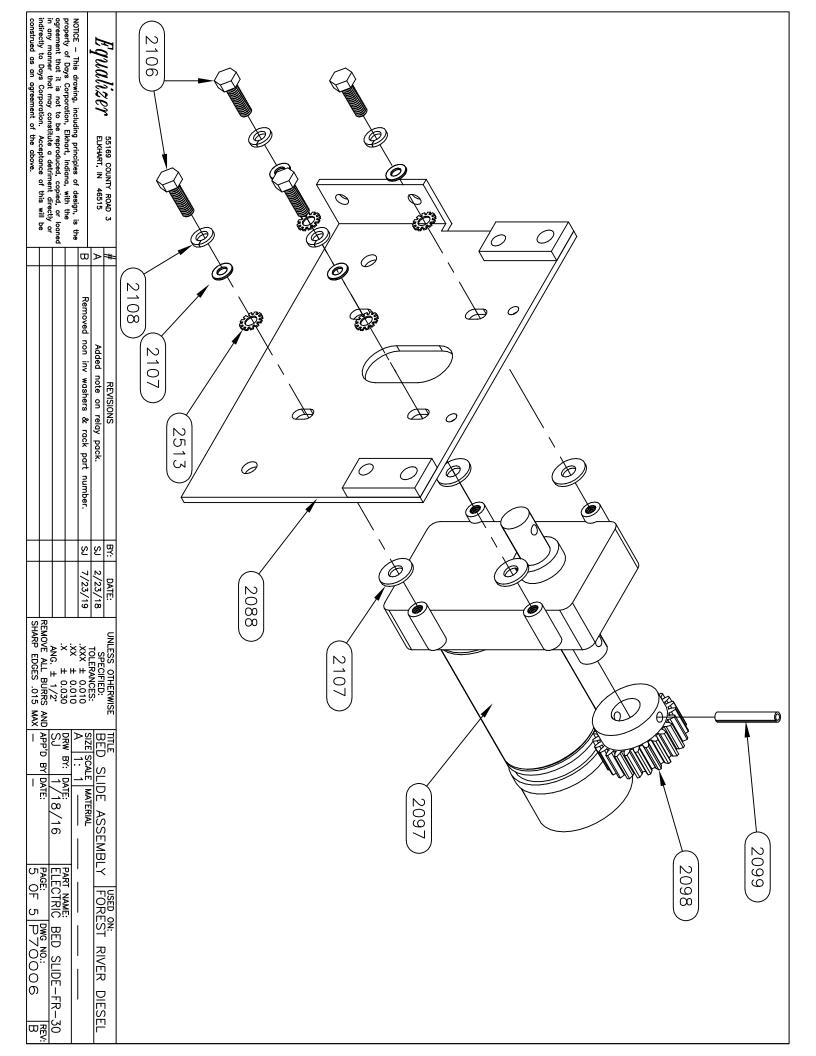

31/2   31/2   31/2   31/2   31/2   31/2   31/2   31/2   31/2   31/2   31/2   31/2   31/2   31/2   31/2   31/2   31/2   31/2   31/2   31/2   31/2   31/2   31/2   31/2   31/2   31/2   31/2   31/2   31/2   31/2   31/2   31/2   31/2   31/2   31/2   31/2   31/2   31/2   31/2   31/2   31/2   31/2   31/2   31/2   31/2   31/2   31/2   31/2   31/2   31/2   31/2   31/2   31/2   31/2   31/2   31/2   31/2   31/2   31/2   31/2   31/2   31/2   31/2   31/2   31/2   31/2   31/2   31/2   31/2   31/2   31/2   31/2   31/2   31/2   31/2   31/2   31/2   31/2   31/2   31/2   31/2   31/2   31/2   31/2   31/2   31/2   31/2   31/2   31/2   31/2   31/2   31/2   31/2   31/2   31/2   31/2   31/2   31/2   31/2   3 | - TOLERANCES: BED VITUE AVVEMBLY FOREVE RIVER DIEVEL | WISE TITLE OF THE ADDITION USED ON |  |









| indirectly to Days Corporation. Acceptance of this will be construed as an agreement of the above.