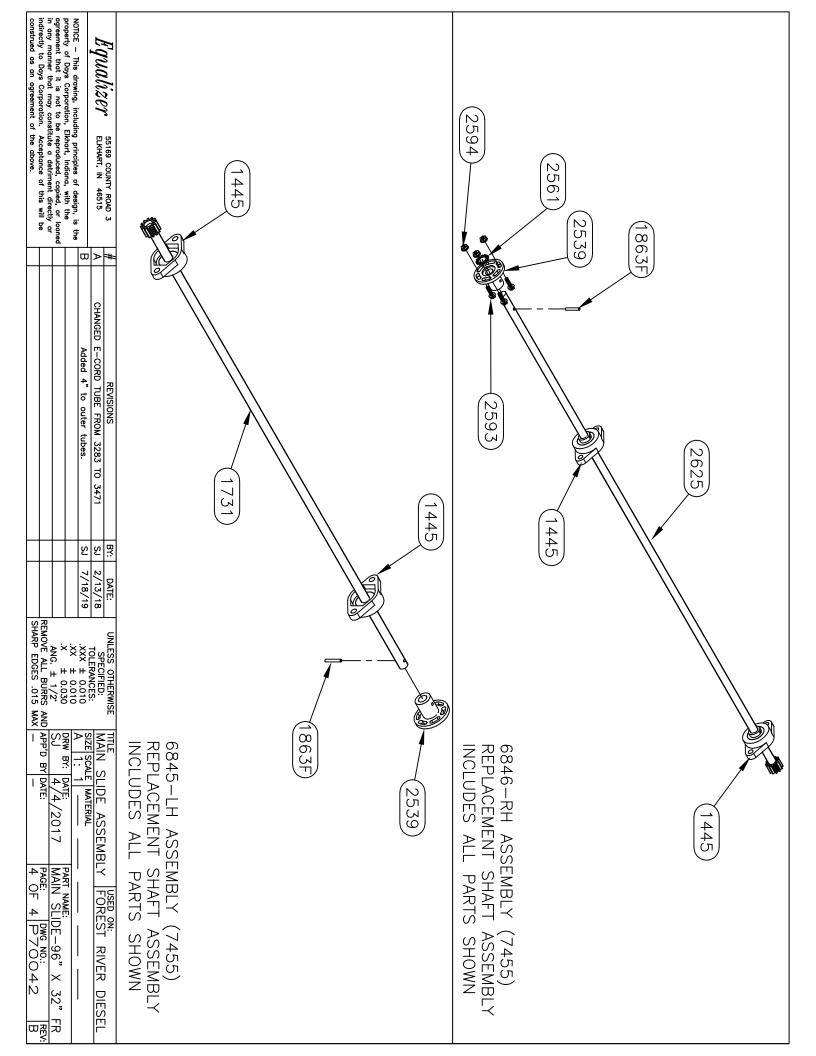

# TABLE OF CONTENTS-VOLUME II

| 2020 Legacy     |                                                                                                                                                                                                                                                                                            | 2-3     |
|-----------------|--------------------------------------------------------------------------------------------------------------------------------------------------------------------------------------------------------------------------------------------------------------------------------------------|---------|
| 2020 Berkshire  |                                                                                                                                                                                                                                                                                            | 4-15    |
| 2021 Berkshire  |                                                                                                                                                                                                                                                                                            | 16-25   |
| 2021 Charleston |                                                                                                                                                                                                                                                                                            | 26      |
| Jack Drawings   | (7134, 7214)                                                                                                                                                                                                                                                                               | 27-30   |
| Slide Drawings  | (1925 Bracket Change, 7257, 7258, 7258A, 7293, 7293A, 7343, 7343B, 7369, 7455, 7570, 7602, 7607, 7662, 7708, 7783, 7795, 7796, 7889, 7900, 7903, 7926, 7993, 7993A, 7997, 70005, 70006, 70015, 70016, 70040, 70041, 70042, 70043, 70058, 70058A, 70062, 70090, 70151, 70158, 70236, 70279) | 31-162  |
| Pump Drawings   | (1716/1745 Valve Change, 7330, 7380, 7604, 7604A, 7611, 7611KS, 7666, 7667, 7668, 7731, 7731KS, 7744, 7801, 7931)                                                                                                                                                                          | 163-205 |