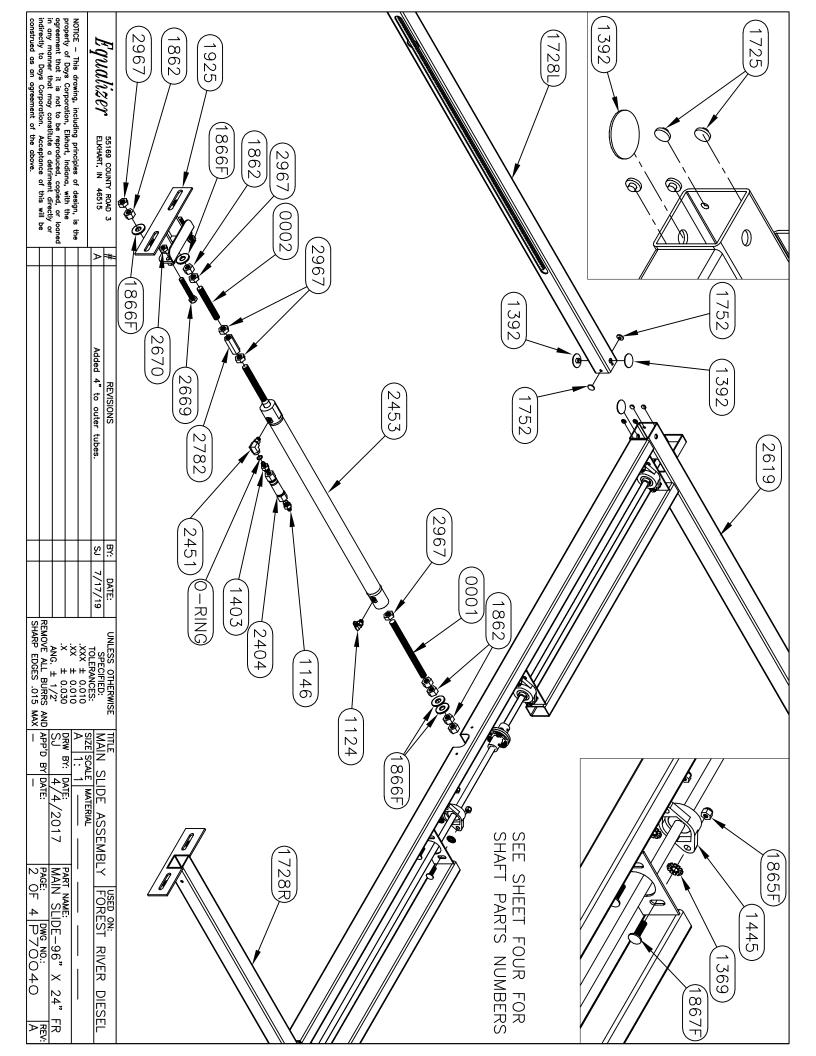

| QUAN     |                                                                                                                                                                                                                                                                                                                                                  |
|                                                                                   | -        | 70040 PARTS LIST                                                                                                                                                                                                                                                                                                                                 |









| DESCRIPTION   DUMN