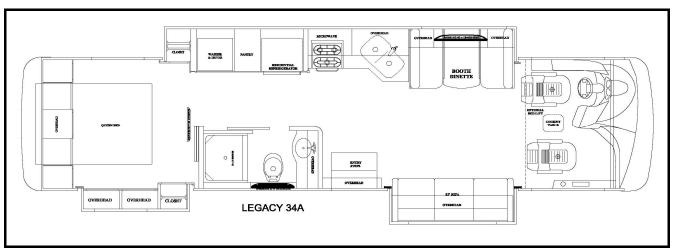

# **Forest River Diesel** 2020 Legacy 34A

Notes:
1) Complete hose kit number is 70067

| Item, Length  | Description / Location                     | Qty | Color            | Part Number        |
|---------------|--------------------------------------------|-----|------------------|--------------------|
| Kit           | (Items listed below)                       | 1   |                  | 8413C & 8413D      |
| Pump          | 6-Function, 2 Rooms, Jacks                 | 1   |                  | 7731KS             |
| Jacks         | 12,000 lbs, 16" Stroke                     | 4   |                  | 7214               |
| Control Panel | Located to the left of the drivers seat    | 1   |                  | 2730SBT            |
| Main Harness  | Connects pump and Control Panel            | 1   |                  | 6168-45            |
| Sync Cylinder | Mounting between frame rails for slide     | 1   |                  | 7903               |
| Hose, 28'     | Pump to Jack, DS Front Top                 | 1   | Brown            | 2535               |
| Hose, 28'     | Pump to Jack, DS Front Bottom              | 1   | Brown Stripe     | 2535               |
| Hose, 32'     | Pump to Jack, PS Front Top                 | 1   | White            | 2482               |
| Hose, 10'     | DS Front Jack Bottom, PS Front Jack Bottom | 1   | Brn./Whi. Stripe | 2465               |
| Hose, 12'     | Pump to Jack, PS Rear Top                  | 1   | Yellow           | 2467               |
| Hose, 12'     | Pump to Jack, PS Rear Bottom               | 1   | Yellow Stripe    | 2467               |
| Hose, 6'      | Pump to Jack, DS Rear Top                  | 1   | Orange           | 2461               |
| Hose, 6'      | Pump to Jack, DS Rear Bottom               | 1   | Orange Stripe    | 2461               |
| Hose, 18'     | Pump to Sync Cylinder                      | 2   | Green            | 2473               |
| Slide Room 1  | 24" EQ (3) Platform Above Floor            | 1   |                  | (2) 7369, (1) 7662 |
| Hose, 16'     | Sync Cyl to Front Slide Cylinder           | 2   | Green            | 2471               |
| Hose, 16'     | Sync Cyl to Rear Slide Cylinder            | 2   | Green            | 2471               |
| Slide Room 2  | Lippert Electric                           | 1   |                  |                    |
| Slide Room 3  | 24" EQ Platform Above Floor                | 1   |                  | 7369               |
| Hose, 26'     | Pump to Room 3                             | 2   | Purple           | 3018               |
|               |                                            |     |                  |                    |
|               |                                            |     |                  |                    |
|               |                                            |     |                  |                    |
|               |                                            |     |                  |                    |
|               |                                            |     |                  |                    |
|               |                                            |     |                  |                    |
|               |                                            |     |                  |                    |
|               |                                            |     |                  | ļ                  |
|               |                                            |     |                  |                    |