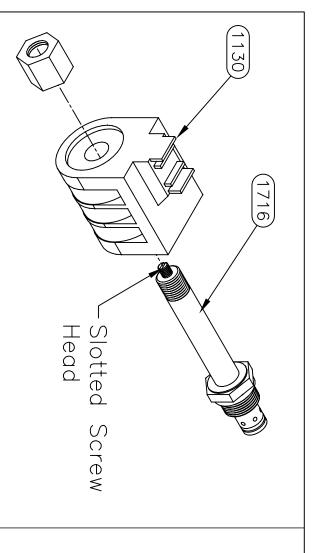

# TABLE OF CONTENTS-VOLUME II

| 2020 Legacy     |                                                                                                                                                                                                                                                                                            | 2-3     |
|-----------------|--------------------------------------------------------------------------------------------------------------------------------------------------------------------------------------------------------------------------------------------------------------------------------------------|---------|
| 2020 Berkshire  |                                                                                                                                                                                                                                                                                            | 4-15    |
| 2021 Berkshire  |                                                                                                                                                                                                                                                                                            | 16-25   |
| 2021 Charleston |                                                                                                                                                                                                                                                                                            | 26      |
| Jack Drawings   | (7134, 7214)                                                                                                                                                                                                                                                                               | 27-30   |
| Slide Drawings  | (1925 Bracket Change, 7257, 7258, 7258A, 7293, 7293A, 7343, 7343B, 7369, 7455, 7570, 7602, 7607, 7662, 7708, 7783, 7795, 7796, 7889, 7900, 7903, 7926, 7993, 7993A, 7997, 70005, 70006, 70015, 70016, 70040, 70041, 70042, 70043, 70058, 70058A, 70062, 70090, 70151, 70158, 70236, 70279) | 31-162  |
| Pump Drawings   | (1716/1745 Valve Change, 7330, 7380, 7604, 7604A, 7611, 7611KS, 7666, 7667, 7668, 7731, 7731KS, 7744, 7801, 7931)                                                                                                                                                                          | 163-205 |