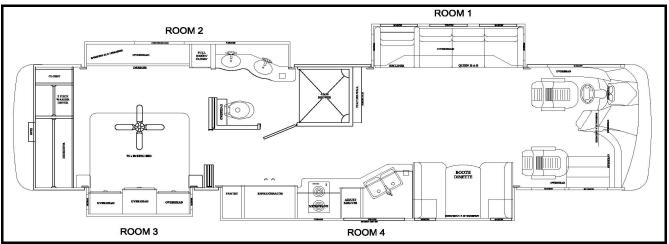

# Forest River Diesel 2020 Berkshire XL 37A

# Notes:

| Item, Length  | Description / Location                     | Qty      | Color             | Part Number   |
|---------------|--------------------------------------------|----------|-------------------|---------------|
| Kit           | (Items listed below)                       | Q(y      | Color             | 8628C & 8628D |
| Pump          | 6-Function, 2 Rooms, Jacks                 | <u> </u> |                   | 7731KS        |
| Jacks         | 12,000 lbs, 16" Stroke                     | 4        |                   | 7214          |
| Control Panel | Located to the left of the drivers seat    | 1        |                   | 2730SBT       |
| Main Harness  | Connects pump and Control Panel            | 1        |                   | 6168-50       |
|               | Mounting between frame rails for slide 4   | 1        |                   |               |
| Sync Cylinder | ¥                                          | 1        | Brown             | 7903<br>2527  |
| Hose, 30'     | Pump to Jack, DS Front Top                 | <u> </u> |                   |               |
| Hose, 30'     | Pump to Jack, DS Front Bottom              | -        | Brown Stripe      | 2527          |
| Hose, 30'     | Pump to Jack, PS Front Top                 | 1        | White             | 2527          |
| Hose, 10'     | DS Front Jack Bottom, PS Front Jack Bottom | 1        | Brn./Whi. Stripe  | 2465          |
| Hose, 10'     | Pump to Jack, PS Rear Top                  | 1        | Yellow            | 2465          |
| Hose, 10'     | Pump to Jack, PS Rear Bottom               | 1        | Yellow/Stripe     | 2465          |
| Hose, 12'     | Pump to Jack, DS Rear Top                  | 1        | Orange            | 2467          |
| Hose, 12'     | Pump to Jack, DS Rear Bottom               | 1        | Orange Stripe     | 2467          |
| Slide Room 1  | 32" Flush Floor(EQ)                        | 1        |                   | 7258          |
| Hose, 28'     | Pump to Room 1                             | 2        | Green             | 2535          |
| Slide Room 2  | Power Gear Slim Rack                       | 1        |                   |               |
| Slide Room 3  | Equalizer Electric                         | 1        |                   | 7343          |
| Slide Room 4  | 24" Above Floor(EQ)                        | 1        |                   | 70041         |
| Hose, 24'     | Pump to Sync Cylinder                      | 2        | Purple            | 2478          |
| Hose, 12'     | Sync Cyl to Front Slide Cylinder           | 2        | Purple-2 Stickers | 2467          |
| Hose, 12'     | Sync Cyl to Rear Slide Cylinder            | 2        | Purple-2 Stickers | 2467          |
|               |                                            |          |                   |               |
|               |                                            |          |                   |               |
|               |                                            |          |                   |               |
|               |                                            |          |                   |               |
|               |                                            |          |                   |               |
|               |                                            |          |                   |               |
|               |                                            |          |                   |               |
|               |                                            |          |                   |               |
|               | Revisions                                  |          |                   |               |
|               |                                            |          |                   |               |
|               |                                            |          |                   |               |
|               |                                            |          |                   |               |
|               |                                            |          |                   |               |
|               |                                            |          |                   |               |
|               |                                            |          |                   |               |