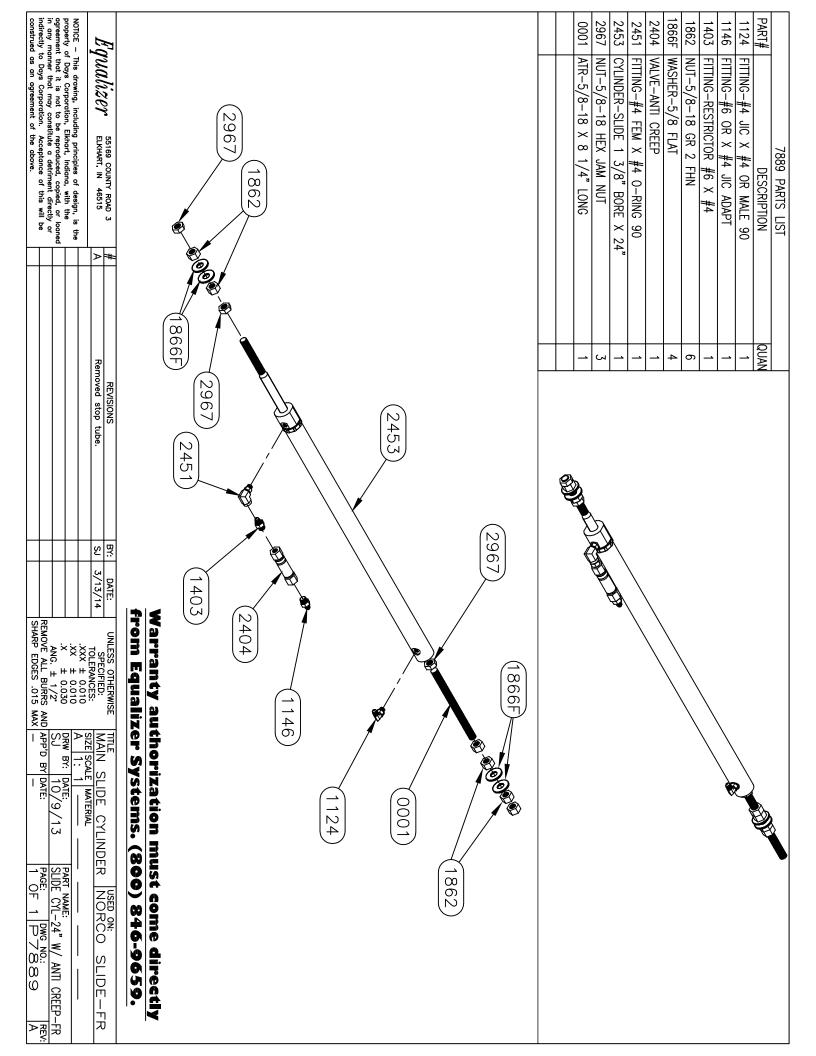

# TABLE OF CONTENTS-VOLUME II

| 2020 Legacy     |                                                                                                                                                                                                                                                                                            | 2-3     |
|-----------------|--------------------------------------------------------------------------------------------------------------------------------------------------------------------------------------------------------------------------------------------------------------------------------------------|---------|
| 2020 Berkshire  |                                                                                                                                                                                                                                                                                            | 4-15    |
| 2021 Berkshire  |                                                                                                                                                                                                                                                                                            | 16-25   |
| 2021 Charleston |                                                                                                                                                                                                                                                                                            | 26      |
| Jack Drawings   | (7134, 7214)                                                                                                                                                                                                                                                                               | 27-30   |
| Slide Drawings  | (1925 Bracket Change, 7257, 7258, 7258A, 7293, 7293A, 7343, 7343B, 7369, 7455, 7570, 7602, 7607, 7662, 7708, 7783, 7795, 7796, 7889, 7900, 7903, 7926, 7993, 7993A, 7997, 70005, 70006, 70015, 70016, 70040, 70041, 70042, 70043, 70058, 70058A, 70062, 70090, 70151, 70158, 70236, 70279) | 31-162  |
| Pump Drawings   | (1716/1745 Valve Change, 7330, 7380, 7604, 7604A, 7611, 7611KS, 7666, 7667, 7668, 7731, 7731KS, 7744, 7801, 7931)                                                                                                                                                                          | 163-205 |