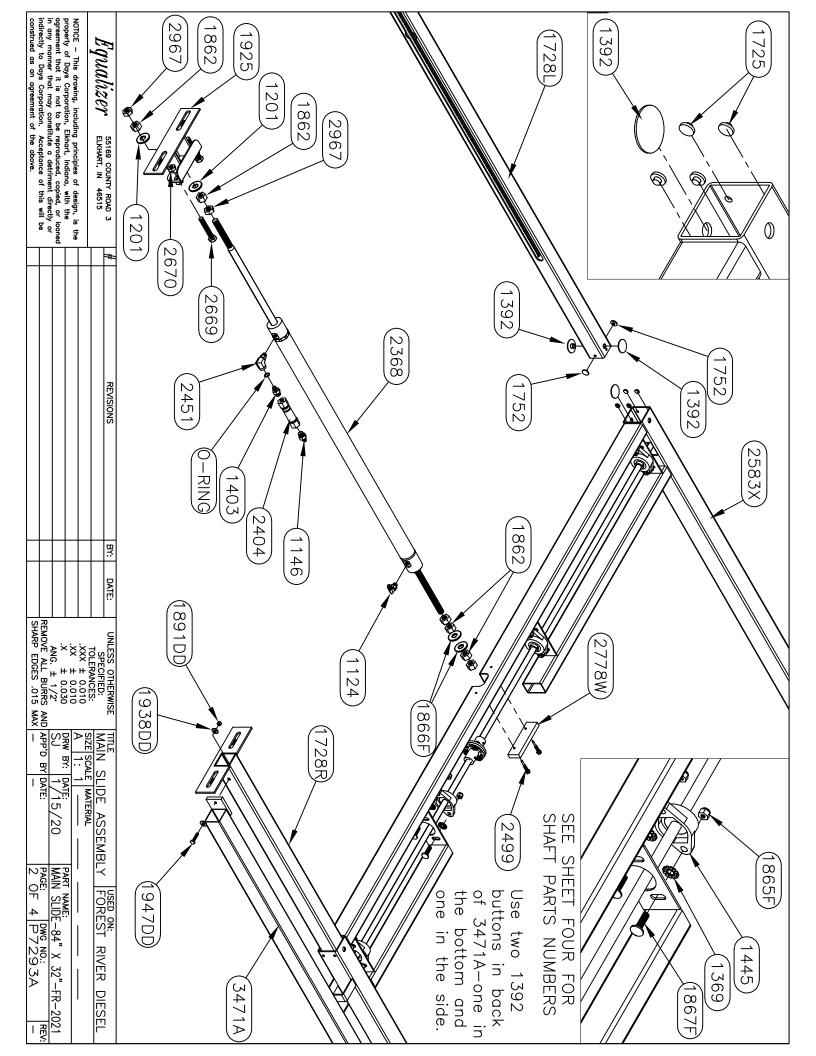

# TABLE OF CONTENTS-VOLUME II

| 2020 Legacy     |                                                                                                                                                                                                                                                                                            | 2-3     |
|-----------------|--------------------------------------------------------------------------------------------------------------------------------------------------------------------------------------------------------------------------------------------------------------------------------------------|---------|
| 2020 Berkshire  |                                                                                                                                                                                                                                                                                            | 4-15    |
| 2021 Berkshire  |                                                                                                                                                                                                                                                                                            | 16-25   |
| 2021 Charleston |                                                                                                                                                                                                                                                                                            | 26      |
| Jack Drawings   | (7134, 7214)                                                                                                                                                                                                                                                                               | 27-30   |
| Slide Drawings  | (1925 Bracket Change, 7257, 7258, 7258A, 7293, 7293A, 7343, 7343B, 7369, 7455, 7570, 7602, 7607, 7662, 7708, 7783, 7795, 7796, 7889, 7900, 7903, 7926, 7993, 7993A, 7997, 70005, 70006, 70015, 70016, 70040, 70041, 70042, 70043, 70058, 70058A, 70062, 70090, 70151, 70158, 70236, 70279) | 31-162  |
| Pump Drawings   | (1716/1745 Valve Change, 7330, 7380, 7604, 7604A, 7611, 7611KS, 7666, 7667, 7668, 7731, 7731KS, 7744, 7801, 7931)                                                                                                                                                                          | 163-205 |