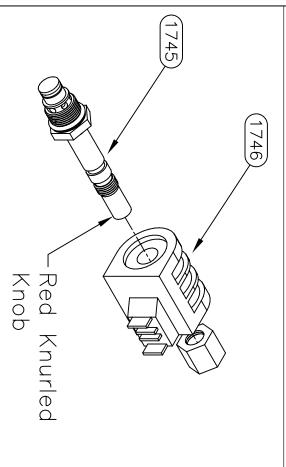

# TABLE OF CONTENTS-VOLUME II

| 2020 Legacy     |                                                                                                                                                                                                                                                                                            | 2-3     |
|-----------------|--------------------------------------------------------------------------------------------------------------------------------------------------------------------------------------------------------------------------------------------------------------------------------------------|---------|
| 2020 Berkshire  |                                                                                                                                                                                                                                                                                            | 4-15    |
| 2021 Berkshire  |                                                                                                                                                                                                                                                                                            | 16-25   |
| 2021 Charleston |                                                                                                                                                                                                                                                                                            | 26      |
| Jack Drawings   | (7134, 7214)                                                                                                                                                                                                                                                                               | 27-30   |
| Slide Drawings  | (1925 Bracket Change, 7257, 7258, 7258A, 7293, 7293A, 7343, 7343B, 7369, 7455, 7570, 7602, 7607, 7662, 7708, 7783, 7795, 7796, 7889, 7900, 7903, 7926, 7993, 7993A, 7997, 70005, 70006, 70015, 70016, 70040, 70041, 70042, 70043, 70058, 70058A, 70062, 70090, 70151, 70158, 70236, 70279) | 31-162  |
| Pump Drawings   | (1716/1745 Valve Change, 7330, 7380, 7604, 7604A, 7611, 7611KS, 7666, 7667, 7668, 7731, 7731KS, 7744, 7801, 7931)                                                                                                                                                                          | 163-205 |