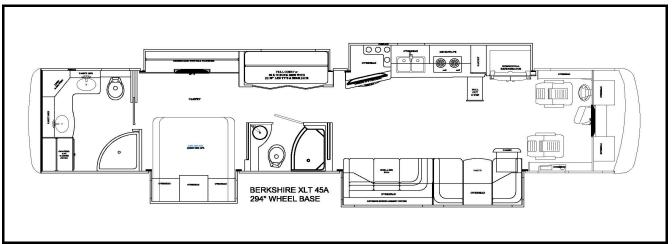

|               |
|               |                                          |     |                   |               |
|               |                                          |     |                   |               |
|               |                                          |     |                   |               |
|               |                                          |     |                   |               |
|               |                                          |     |                   |               |
|               |                                          |     |                   |               |
|               |                                          |     |                   |               |

# Forest River Diesel 2020 Berkshire XLT 45A



# Notes:

1) Complete hose kit number is 70059

| Item, Length  | Description / Location                  | Qty | Color             | Part Number   |
|---------------|-----------------------------------------|-----|-------------------|---------------|
| Kit           | (Items listed below)                    | 1   |                   | 8113C & 8113D |
| Pump          | 6-Function, 2 rooms, Jacks              | 1   |                   | 7731KS        |
| Jacks(Front)  | 12,000 lbs, 16" Stroke                  | 2   |                   | 7214          |
| Jacks(Rear)   | 17,500 lbs, 18" Stroke                  | 2   |                   | 7134          |
| Control Panel | Located to the left of the drivers seat | 1   |                   | 2730SBT       |
| Main Harness  | Connects pump and