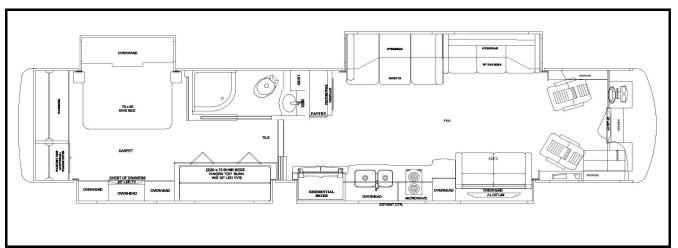

# Forest River Diesel 2020 Berkshire 34QS

# Notes:

| Mana Languille | Description / Leastion                     | 04     | Oalas             | Dowt Mount to a |
|----------------|--------------------------------------------|--------|-------------------|-----------------|
| Item, Length   | Description / Location                     | Qty    | Color             | Part Number     |
| Kit            | (Items listed below)                       | 1<br>1 |                   | 8203C & 8203I   |
| Pump<br>Jacks  | 5-Function, 1 Room, Jacks                  |        |                   | 7611KS          |
|                | 12,000 lbs, 16" Stroke                     | 4      |                   | 7214            |
| Control Panel  | Located to the left of the drivers seat    | 1      |                   | 2730SBT         |
| Main Harness   | Connects pump and Control Panel            | 1      |                   | 6168-45         |
| Hose, 32'      | Pump to Jack, DS Front Top                 | 1      | Brown             | 2482            |
| Hose, 10'      | DS Front Jack Bottom, PS Front Jack Bottom | 1      | Brn Strp/Whi Strp | 2465            |
| Hose, 28'      | Pump to Jack, PS Front Top                 | 1      | White             | 2535            |
| Hose, 28'      | Pump to Jack, PS Front Bottom              | 11     | White Stripe      | 2535            |
| Hose, 10'      | Pump to Jack, PS Rear Top                  | 1      | Yellow            | 2465            |
| Hose, 10'      | Pump to Jack, PS Rear Bottom               | 1      | Yellow/Stripe     | 2465            |
| Hose, 12'      | Pump to Jack, DS Rear Top                  | 1      | Orange            | 2467            |
| Hose, 12'      | Pump to Jack, DS Rear Bottom               | 1      | Orange Stripe     | 2467            |
| Slide Room 1   | Lippert Electric                           | 1      |                   |                 |
| Slide Room 2   | Equalizer Electric                         | 1      |                   | 70006           |
| Slide Room 3   | Lippert Electric                           | 1      |                   |                 |
| Slide Room 4   | EQ 24" Above Floor                         | 1      |                   | 70062           |
| Hose, 28'      | Pump to Slide 4                            | 2      | Green             | 2535            |
|                |                                            |        |                   |                 |
|                |                                            |        |                   |                 |
|                |                                            |        |                   |                 |
|                |                                            |        |                   |                 |
|                |                                            |        |                   |                 |
|                |                                            |        |                   |                 |
|                |                                            |        |                   |                 |
|                |                                            |        |                   |                 |
|                |                                            |        |                   |                 |
|                |                                            |        |                   |                 |
|                |                                            |        |                   |                 |
|                |                                            |        |                   |                 |
|                | Revisions                                  |        |                   |                 |
|                |                                            |        |                   |                 |
|                |                                            |        |                   |                 |
|                |                                            |        |                   |                 |
|                |                                            |        |                   |                 |
|                |                                            |        |                   |                 |
|                |                                            |        |                   |                 |
|                |                                            |        |                   |                 |