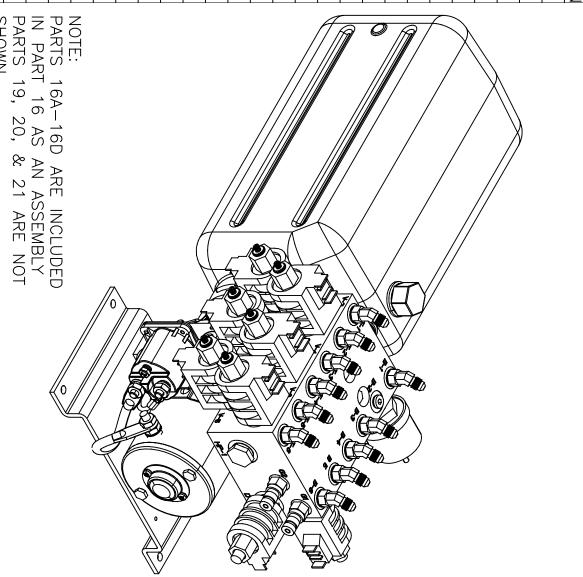

# TABLE OF CONTENTS-VOLUME II

| 2020 Legacy     |                                                                                                                                                                                                                                                                                            | 2-3     |
|-----------------|--------------------------------------------------------------------------------------------------------------------------------------------------------------------------------------------------------------------------------------------------------------------------------------------|---------|
| 2020 Berkshire  |                                                                                                                                                                                                                                                                                            | 4-15    |
| 2021 Berkshire  |                                                                                                                                                                                                                                                                                            | 16-25   |
| 2021 Charleston |                                                                                                                                                                                                                                                                                            | 26      |
| Jack Drawings   | (7134, 7214)                                                                                                                                                                                                                                                                               | 27-30   |
| Slide Drawings  | (1925 Bracket Change, 7257, 7258, 7258A, 7293, 7293A, 7343, 7343B, 7369, 7455, 7570, 7602, 7607, 7662, 7708, 7783, 7795, 7796, 7889, 7900, 7903, 7926, 7993, 7993A, 7997, 70005, 70006, 70015, 70016, 70040, 70041, 70042, 70043, 70058, 70058A, 70062, 70090, 70151, 70158, 70236, 70279) | 31-162  |
| Pump Drawings   | (1716/1745 Valve Change, 7330, 7380, 7604, 7604A, 7611, 7611KS, 7666, 7667, 7668, 7731, 7731KS, 7744, 7801, 7931)                                                                                                                                                                          | 163-205 |