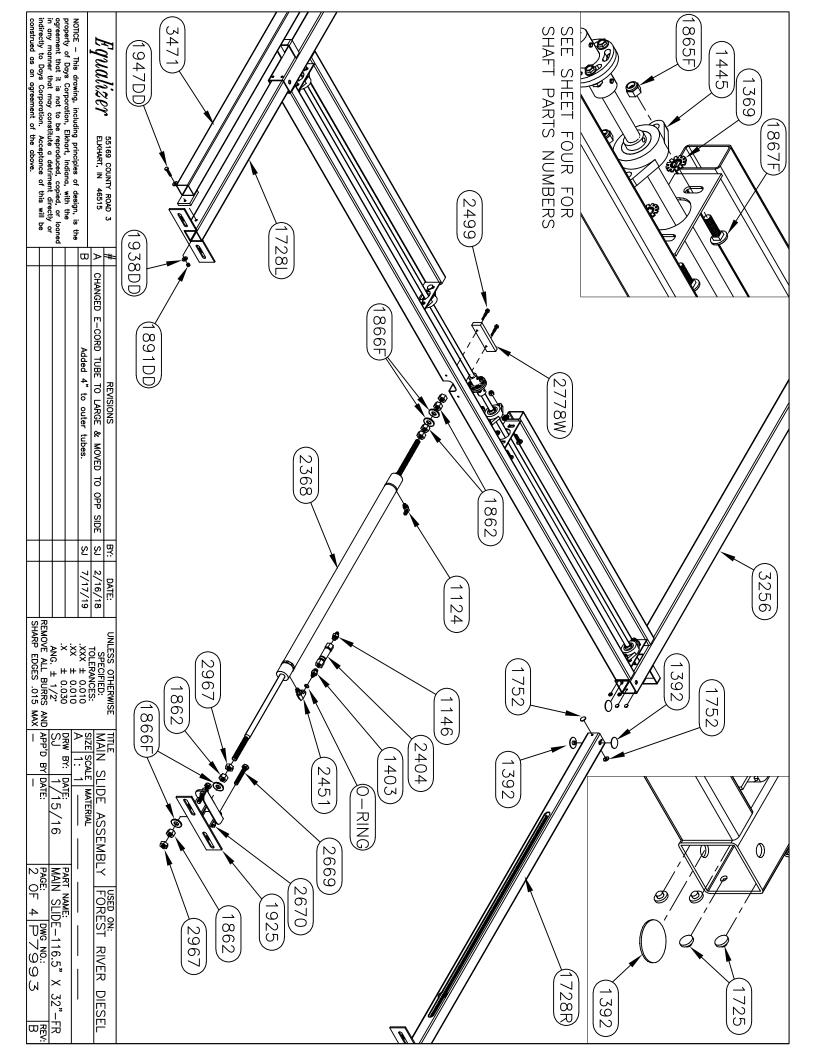

|          |                                                                                                                                                                                 |







| #4 OR MALE 90 1  #4 OR MALE 90 1  1/4 COLD ROLL 1  3/16 COLD ROLL 1  (NIT TOOTH LOCK 8  W W 8  R #6 X #4 1  H 1  TLANGE 4  4 SPRING 2  4 SPRING 2  4 SPRING 2  1 1/4 CARRIAGE ZINC 8  NOUNT MAIN 1  1 1/4 CARRIAGE ZINC 8  NOUNT MAIN 1  #4 O-RING 90 1  1/4 TEK 2  ROD 1  JAP GR 5 2  NUT 1/4 TERME-FR-2021 1  N SLIDE FRAME-FR-2021 1  N SLIDE FRAME-FR-2021 1  N SLIDE FRAME-FR-2021 1