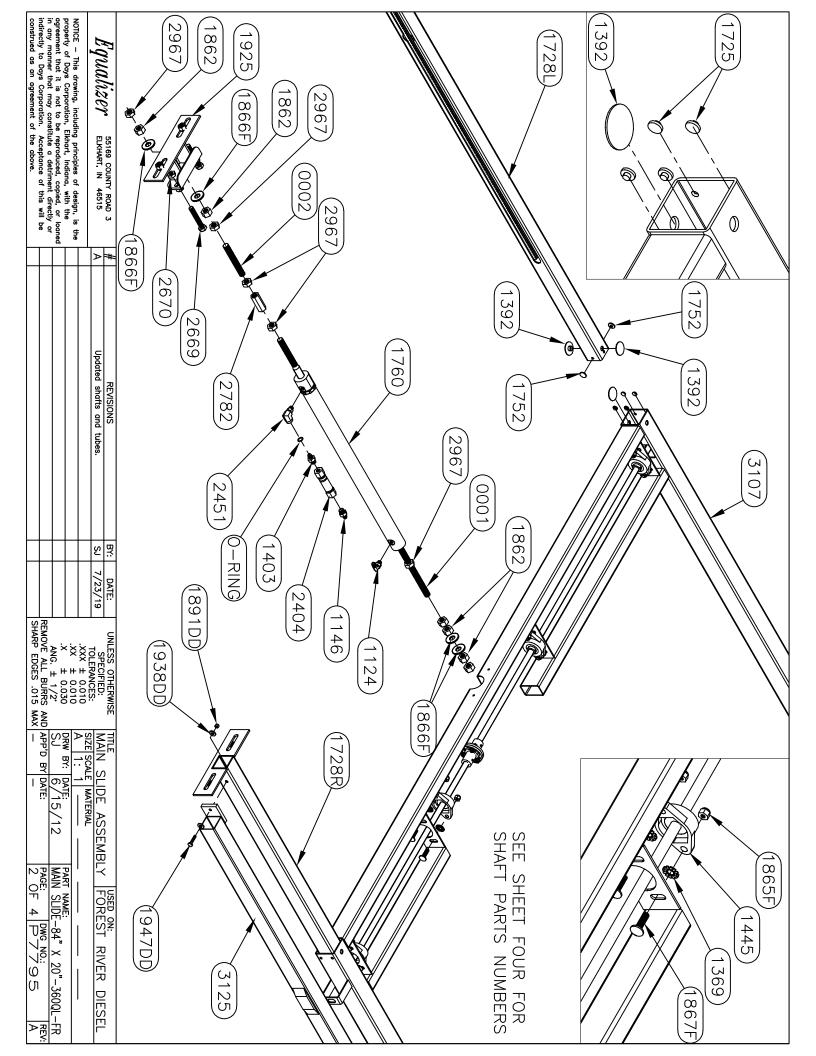

| Warranty authorization must come directly from Equalizer Systems. (800) 846-9659.                      | J (5) |                                                                   | 2                  | 2 3                                                     | 3                          |  |                                                          |                 |                                  |               | 22 0                              |                  | 4                |           |            |                          | 4 00 |   | 6                     | 8   |                 |                     | 0002 A.I.K5/8 -18 X 4 1/2 LONG |







| HQUULLER SIES COUNTY KNAU S  A  NOTICE - This drawing, including principles of design, is the property of Days Corporation, Elkhart, Indiana, with the agreement that it is not to be reproduced, copied, or loaned in any manner that may constitute a detriment directly or indirectly to Days Corporation. Acceptance of this will be construed as an agreement of the above. | RIC CORD-2" SQUARE | 2853 SHAFT-5/8 X 33 3/8 COLD ROLL<br>2967 NUT-5/8-18 HEX JAM NUT | 2670 NUT-1/2-13 JAM NUT<br>2778W GUARD-CYLINDER ROD | $\bot$ | $\bot$ | WASHER-5/ | 2499 SCREW-1/4 X 1 1/4 TEK 2539 COUPLING-5/8" TIMING SHAFT | + | VALVE-ANTI CREEP | 1947DD BOLT-1/4-20 X 1 1/4 HHCS 2368 CYINDFR-SLIDF 1 3/8" X 32" | 1938DD WASHER 1/4 FLAT | NUT-1/4-20 NYLOCK | 1867F BOLT-3/8-16 X 1 1/4 CARRIAGE ZINC | <br>PIN-3/16