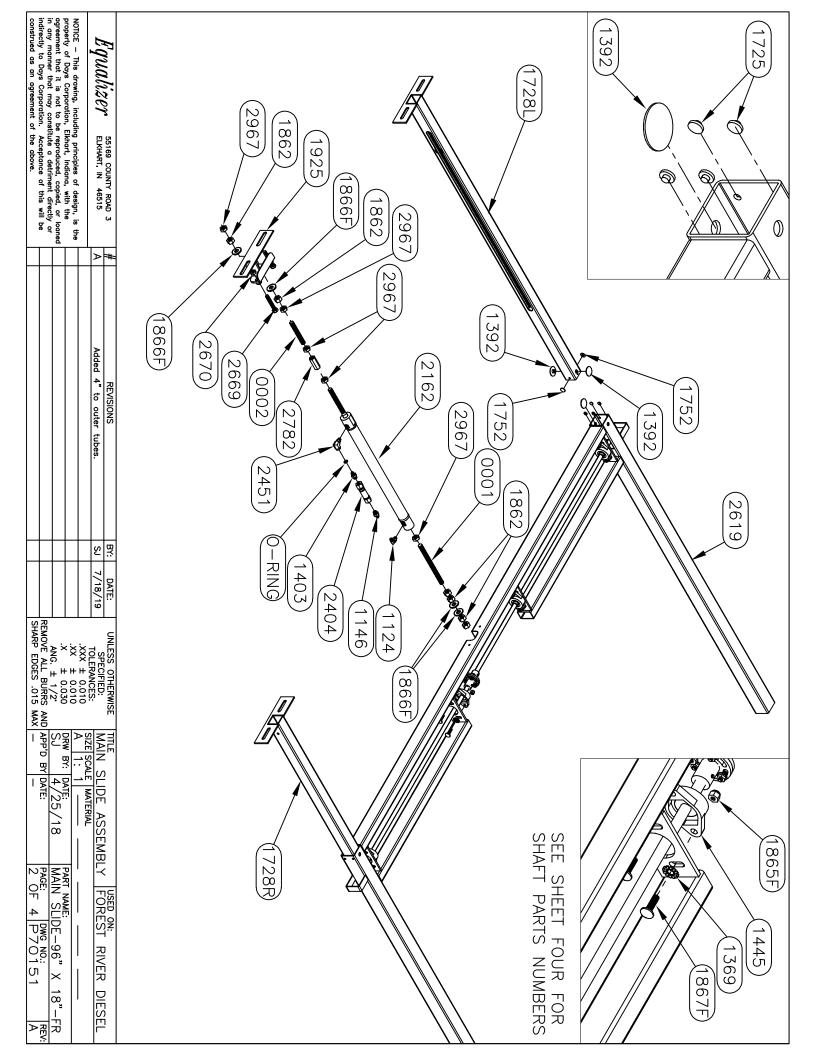

# TABLE OF CONTENTS-VOLUME II

| 2020 Legacy     |                                                                                                                                                                                                                                                                                            | 2-3     |
|-----------------|--------------------------------------------------------------------------------------------------------------------------------------------------------------------------------------------------------------------------------------------------------------------------------------------|---------|
| 2020 Berkshire  |                                                                                                                                                                                                                                                                                            | 4-15    |
| 2021 Berkshire  |                                                                                                                                                                                                                                                                                            | 16-25   |
| 2021 Charleston |                                                                                                                                                                                                                                                                                            | 26      |
| Jack Drawings   | (7134, 7214)                                                                                                                                                                                                                                                                               | 27-30   |
| Slide Drawings  | (1925 Bracket Change, 7257, 7258, 7258A, 7293, 7293A, 7343, 7343B, 7369, 7455, 7570, 7602, 7607, 7662, 7708, 7783, 7795, 7796, 7889, 7900, 7903, 7926, 7993, 7993A, 7997, 70005, 70006, 70015, 70016, 70040, 70041, 70042, 70043, 70058, 70058A, 70062, 70090, 70151, 70158, 70236, 70279) | 31-162  |
| Pump Drawings   | (1716/1745 Valve Change, 7330, 7380, 7604, 7604A, 7611, 7611KS, 7666, 7667, 7668, 7731, 7731KS, 7744, 7801, 7931)                                                                                                                                                                          | 163-205 |