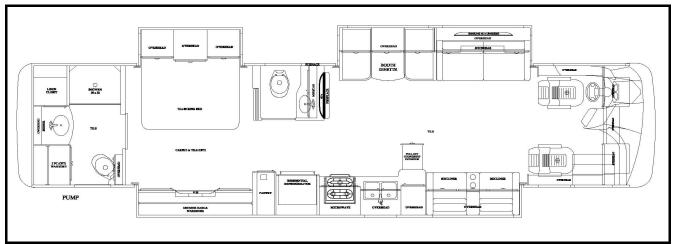

|     |                  |               |
|               | Revisions                               |     |                  |               |
|               |                                         |     |                  |               |
|               |                                         |     |                  |               |
|               |                                         |     |                  |               |
|               |                                         |     |                  |               |
|               |                                         |     |                  |               |
|               |                                         |     |                  |               |

# Forest River Diesel 2021 Berkshire 39A



# Notes:

| Item, Length  | Description / Location                     | Qty           | Color              | Part Number   |
|---------------|--------------------------------------------|---------------|--------------------|---------------|
| Kit           | (Items listed below)                       | - Giy         | Coloi              | 8513E & 8513F |
| Pump          | 6-Function, 2 Rooms, Jacks                 | 1             |                    | 7731KS        |
| Jacks         | 12,000 lbs, 16" Stroke                     | 4             |                    | 7214          |
| Control Panel | Located to the left of the drivers seat    | 1             |                    | 2730SBT       |
| Main Harness  | Connects pump and Control Panel            | 1             |