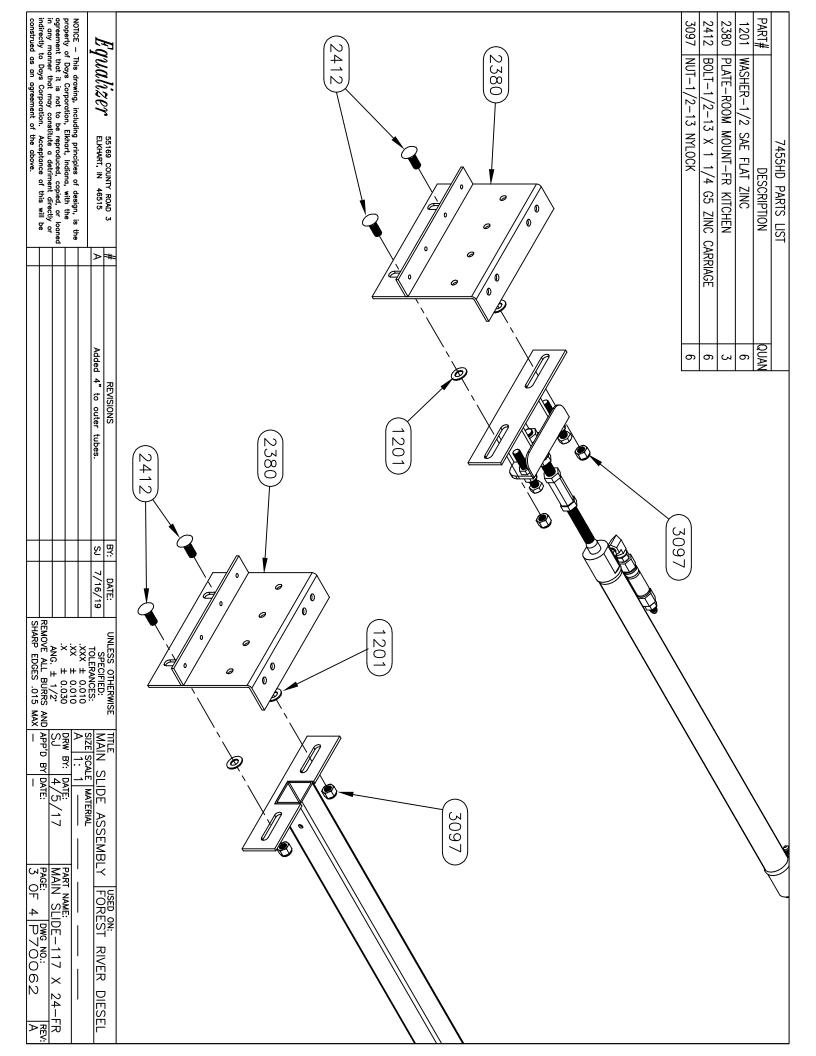

# TABLE OF CONTENTS-VOLUME II

| 2020 Legacy     |                                                                                                                                                                                                                                                                                            | 2-3     |
|-----------------|--------------------------------------------------------------------------------------------------------------------------------------------------------------------------------------------------------------------------------------------------------------------------------------------|---------|
| 2020 Berkshire  |                                                                                                                                                                                                                                                                                            | 4-15    |
| 2021 Berkshire  |                                                                                                                                                                                                                                                                                            | 16-25   |
| 2021 Charleston |                                                                                                                                                                                                                                                                                            | 26      |
| Jack Drawings   | (7134, 7214)                                                                                                                                                                                                                                                                               | 27-30   |
| Slide Drawings  | (1925 Bracket Change, 7257, 7258, 7258A, 7293, 7293A, 7343, 7343B, 7369, 7455, 7570, 7602, 7607, 7662, 7708, 7783, 7795, 7796, 7889, 7900, 7903, 7926, 7993, 7993A, 7997, 70005, 70006, 70015, 70016, 70040, 70041, 70042, 70043, 70058, 70058A, 70062, 70090, 70151, 70158, 70236, 70279) | 31-162  |
| Pump Drawings   | (1716/1745 Valve Change, 7330, 7380, 7604, 7604A, 7611, 7611KS, 7666, 7667, 7668, 7731, 7731KS, 7744, 7801, 7931)                                                                                                                                                                          | 163-205 |