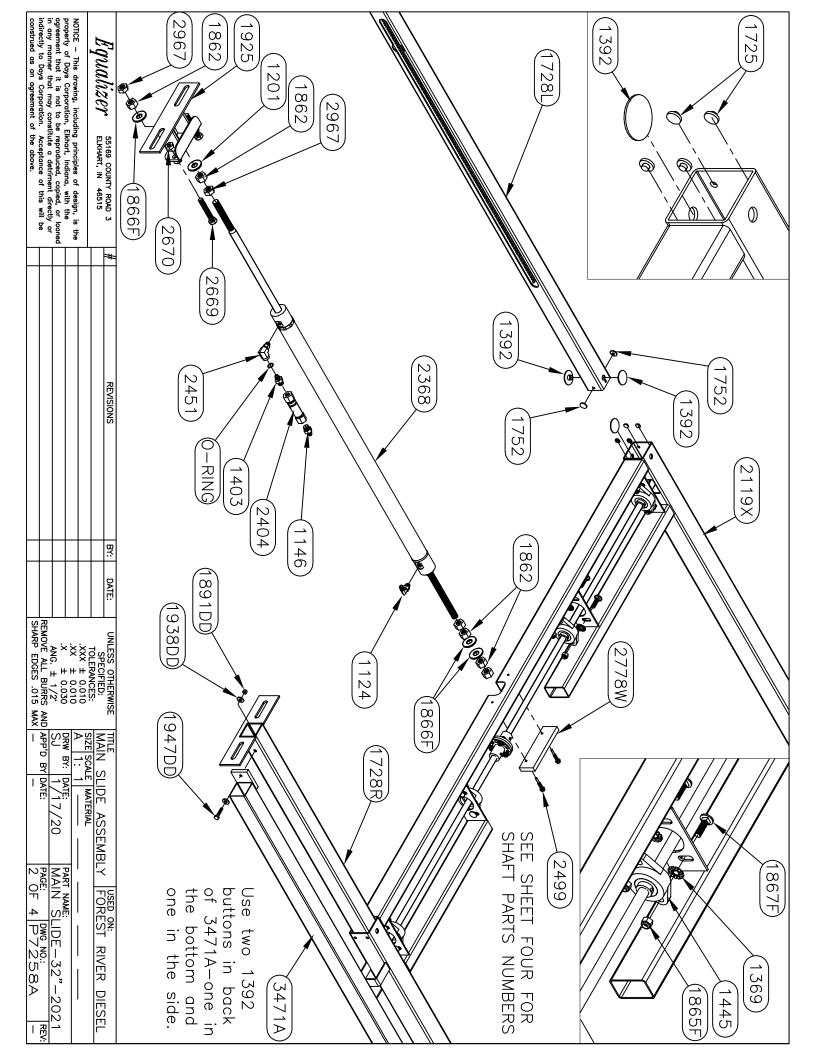

# TABLE OF CONTENTS-VOLUME II

| 2020 Legacy     |                                                                                                                                                                                                                                                                                            | 2-3     |
|-----------------|--------------------------------------------------------------------------------------------------------------------------------------------------------------------------------------------------------------------------------------------------------------------------------------------|---------|
| 2020 Berkshire  |                                                                                                                                                                                                                                                                                            | 4-15    |
| 2021 Berkshire  |                                                                                                                                                                                                                                                                                            | 16-25   |
| 2021 Charleston |                                                                                                                                                                                                                                                                                            | 26      |
| Jack Drawings   | (7134, 7214)                                                                                                                                                                                                                                                                               | 27-30   |
| Slide Drawings  | (1925 Bracket Change, 7257, 7258, 7258A, 7293, 7293A, 7343, 7343B, 7369, 7455, 7570, 7602, 7607, 7662, 7708, 7783, 7795, 7796, 7889, 7900, 7903, 7926, 7993, 7993A, 7997, 70005, 70006, 70015, 70016, 70040, 70041, 70042, 70043, 70058, 70058A, 70062, 70090, 70151, 70158, 70236, 70279) | 31-162  |
| Pump Drawings   | (1716/1745 Valve Change, 7330, 7380, 7604, 7604A, 7611, 7611KS, 7666, 7667, 7668, 7731, 7731KS, 7744, 7801, 7931)                                                                                                                                                                          | 163-205 |