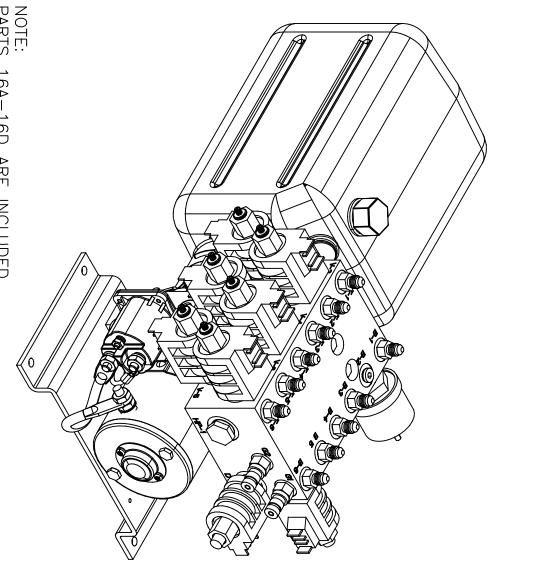

# **Forest River Diesel** 2020 Legacy 34A

Notes:
1) Complete hose kit number is 70067

| Item, Length  | Description / Location                     | Qty | Color            | Part Number        |
|---------------|--------------------------------------------|-----|------------------|--------------------|
| Kit           | (Items listed below)                       | 1   |                  | 8413C & 8413D      |
| Pump          | 6-Function, 2 Rooms, Jacks                 | 1   |                  | 7731KS             |
| Jacks         | 12,000 lbs, 16" Stroke                     | 4   |                  | 7214               |
| Control Panel | Located to the left of the drivers seat    | 1   |                  | 2730SBT            |
| Main Harness  | Connects pump and Control Panel            | 1   |                  | 6168-45            |
| Sync Cylinder | Mounting between frame rails for slide     | 1   |                  | 7903               |
| Hose, 28'     | Pump to Jack, DS Front Top                 | 1   | Brown            | 2535               |
| Hose, 28'     | Pump to Jack, DS Front Bottom              | 1   | Brown Stripe     | 2535               |
| Hose, 32'     | Pump to Jack, PS Front Top                 | 1   | White            | 2482               |
| Hose, 10'     | DS Front Jack Bottom, PS Front Jack Bottom | 1   | Brn./Whi. Stripe | 2465               |
| Hose, 12'     | Pump to Jack, PS Rear Top                  | 1   | Yellow           | 2467               |
| Hose, 12'     | Pump to Jack, PS Rear Bottom               | 1   | Yellow Stripe    | 2467               |
| Hose, 6'      | Pump to Jack, DS Rear Top                  | 1   | Orange           | 2461               |
| Hose, 6'      | Pump to Jack, DS Rear Bottom               | 1   | Orange Stripe    | 2461               |
| Hose, 18'     | Pump to Sync Cylinder                      | 2   | Green            | 2473               |
| Slide Room 1  | 24" EQ (3) Platform Above Floor            | 1   |                  | (2) 7369, (1) 7662 |
| Hose, 16'     | Sync Cyl to Front Slide Cylinder           | 2   | Green            | 2471               |
| Hose, 16'     | Sync Cyl to Rear Slide Cylinder            | 2   | Green            | 2471               |
| Slide Room 2  | Lippert Electric                           | 1   |                  |                    |
| Slide Room 3  | 24" EQ Platform Above Floor                | 1   |                  | 7369               |
| Hose, 26'     | Pump to Room 3                             | 2   | Purple           | 3018               |
|               |                                            |     |                  |                    |
|               |                                            |     |                  |                    |
|               |                                            |     |                  |                    |
|               |                                            |     |                  |                    |
|               |                                            |     |                  |                    |
|               |                                            |     |                  |                    |
|               |                                            |     |                  |                    |
|               |                                            |     |                  | ļ                  |
|               |                                            |     |                  |                    |

# **Forest River Diesel** 2020 Legacy 38C

Notes:
1) Complete hose kit number is 70034

| Item, Length  | Description / Location                     | Qty      | Color            | Part Number        |
|---------------|--------------------------------------------|----------|------------------|--------------------|
| Kit           | (Items listed below)                       | 1        |                  | 8774C & 8774D      |
| Pump          | 5-Function, 1 Room, Jacks                  | 1        |                  | 7611KS             |
| Jacks         | 12,000 lbs, 16" Stroke                     | 4        |                  | 7214               |
| Control Panel | Located to the left of the drivers seat    | 1        |                  | 2730SBT            |
| Main Harness  | Connects pump and control panel            | 1        |                  | 6168-50            |
| Sync Cylinder | Mounting between frame rails for slide     | 1        |                  | 7903               |
| Hose, 30'     | Pump to Jack, DS Front Top                 | 1        | Brown            | 2527               |
| Hose, 30'     | Pump to Jack, DS Front Bottom              | 1        | Brown Stripe     | 2527               |
| Hose, 34'     | Pump to Jack, PS Front Top                 | 1        | White            | 2484               |
| Hose, 10'     | DS Front Jack Bottom, PS Front Jack Bottom | 1        | Brn./Whi. Stripe | 2465               |
| Hose, 12'     | Pump to Jack, PS Rear Top                  | 1        | Yellow           | 2467               |
| Hose, 12'     | Pump to Jack, PS Rear Bottom               | 1        | Yellow Stripe    | 2467               |
| Hose, 6'      | Pump to Jack, DS Rear Top                  | 1        | Orange           | 2461               |
| Hose, 6'      | Pump to Jack, DS Rear Bottom               | 1        | Orange Stripe    | 2461               |
| Hose, 18'     | Pump to Sync Cylinder                      | 2        | Green            | 2473               |
| Slide Room 1  | 24" EQ (3) Platform Above Floor            | 1        |                  | (2) 7369, (1) 7662 |
| Hose, 20'     | Sync Cyl to Front Slide Cylinder           | 2        | Green            | 2475               |
| Hose, 20'     | Sync Cyl to Rear Slide Cylinder            | 2        | Green            | 2475               |
| Slide Room 2  | Equalizer Electric                         | 1        |                  | 70006              |
|               |                                            |          |                  |                    |
|               |                                            |          |                  |                    |
|               |                                            |          |                  |                    |
|               |                                            |          |                  |                    |
|               |                                            |          |                  |                    |
|               |                                            |          |                  |                    |
|               |                                            | <u> </u> |                  |                    |
|               |                                            |          |                  |                    |
|               |                                            |          |                  |                    |
|               |                                            |          |                  |                    |
|               |                                            |          |                  |                    |

# Forest River Diesel 2020 Berkshire 39A

# Forest River Diesel 2020 Berkshire 39B

# Forest River Diesel 2020 Berkshire XL 37A

# Forest River Diesel 2020 Berkshire XL 40C