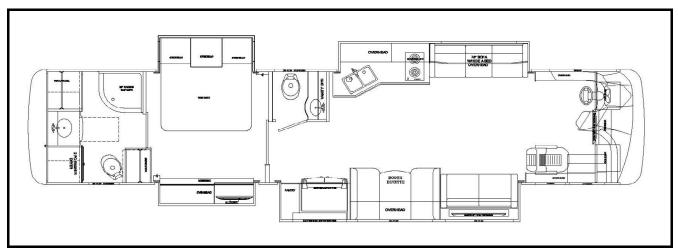

|               |
|               |                                         |     |                   |               |
|               |                                         |     |                   |               |
|               |                                         |     |                   |               |
|               |                                         |     |                   |               |
|               |                                         |     |                   |               |
|               |                                         |     |                   |               |
|               |                                         |     |                   |               |

# **Forest River Diesel** 2020 Berkshire XL 40D



Notes:
1) Complete hose kit number is 7423

| cks oke seat anel Top tom Top tom Top tom Top tom Com Top tom Top Top