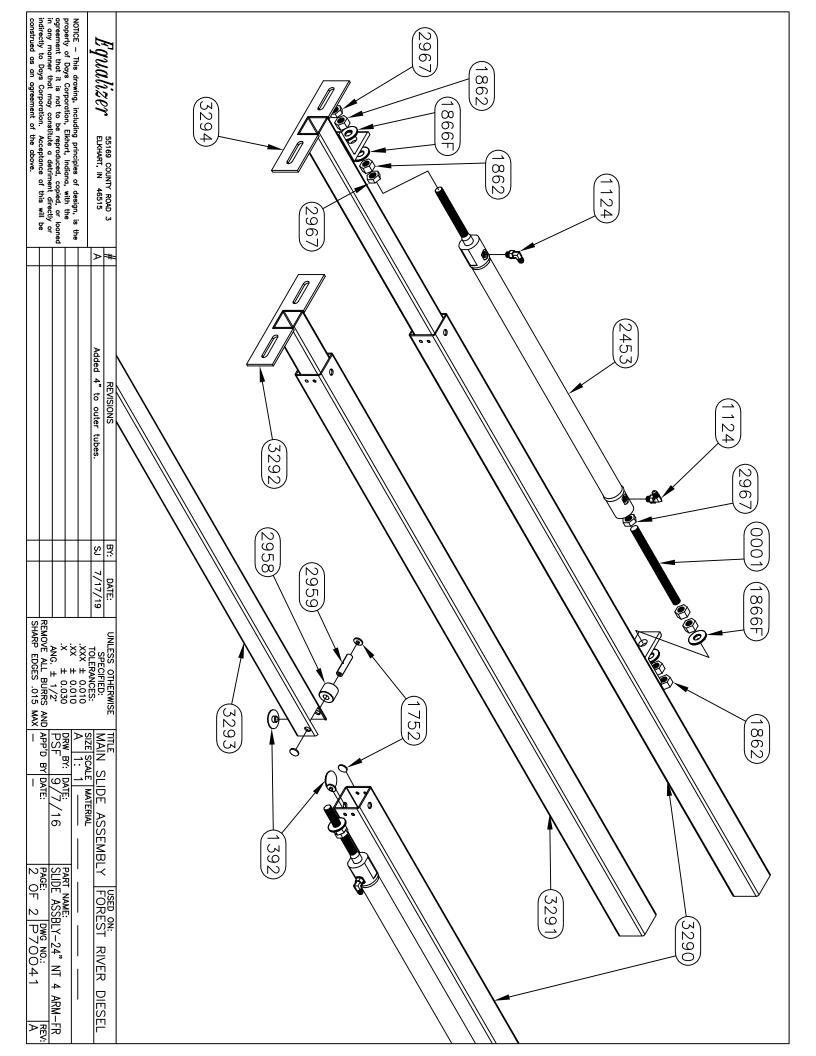

# TABLE OF CONTENTS-VOLUME II

| 2020 Legacy     |                                                                                                                                                                                                                                                                                            | 2-3     |
|-----------------|--------------------------------------------------------------------------------------------------------------------------------------------------------------------------------------------------------------------------------------------------------------------------------------------|---------|
| 2020 Berkshire  |                                                                                                                                                                                                                                                                                            | 4-15    |
| 2021 Berkshire  |                                                                                                                                                                                                                                                                                            | 16-25   |
| 2021 Charleston |                                                                                                                                                                                                                                                                                            | 26      |
| Jack Drawings   | (7134, 7214)                                                                                                                                                                                                                                                                               | 27-30   |
| Slide Drawings  | (1925 Bracket Change, 7257, 7258, 7258A, 7293, 7293A, 7343, 7343B, 7369, 7455, 7570, 7602, 7607, 7662, 7708, 7783, 7795, 7796, 7889, 7900, 7903, 7926, 7993, 7993A, 7997, 70005, 70006, 70015, 70016, 70040, 70041, 70042, 70043, 70058, 70058A, 70062, 70090, 70151, 70158, 70236, 70279) | 31-162  |
| Pump Drawings   | (1716/1745 Valve Change, 7330, 7380, 7604, 7604A, 7611, 7611KS, 7666, 7667, 7668, 7731, 7731KS, 7744, 7801, 7931)                                                                                                                                                                          | 163-205 |