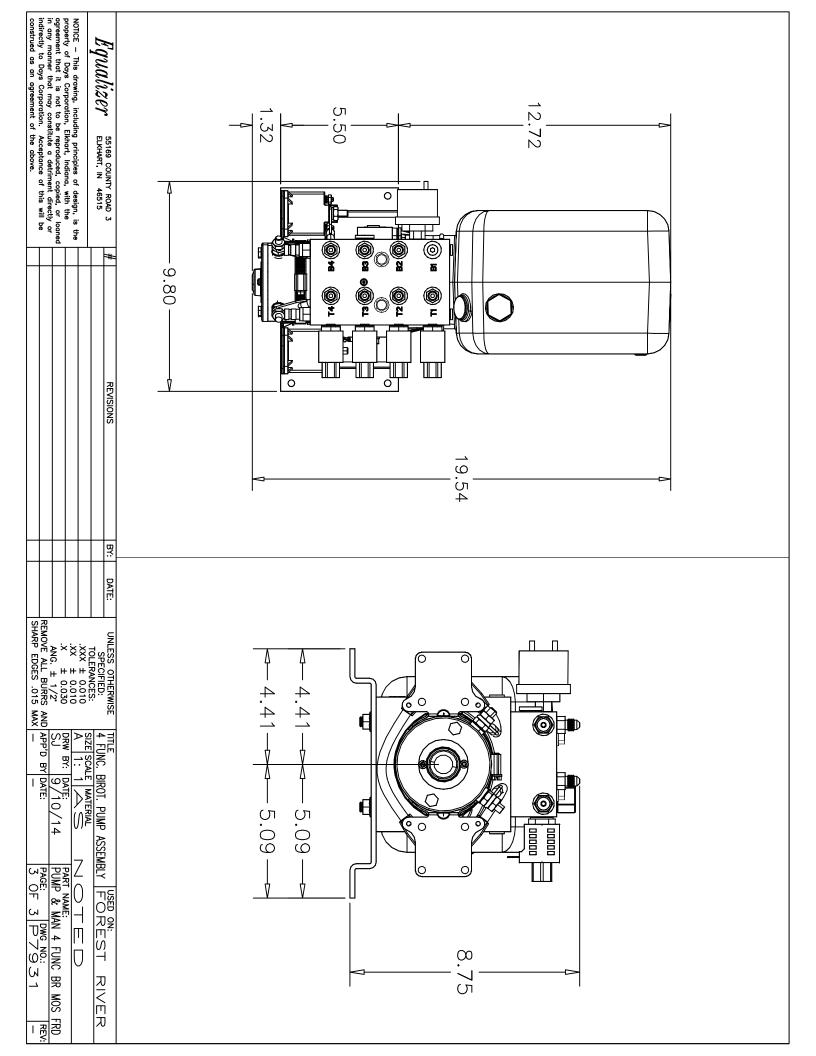

|  |
| PAGE:   DWG NO.: 1   1   0F 3   P 7 9 3 1                                                         | PUMP & MAN 4 FUNC BR MOS FRI                                                                                           |                                                               | 7<br>)<br> <br> <br> | SEMBLY TO THUS TO            |                                                |  |
| PEV:                                                                                              | OS FRD                                                                                                                 |                                                               |                      | l T                          | Ì<br>J                                         |  |