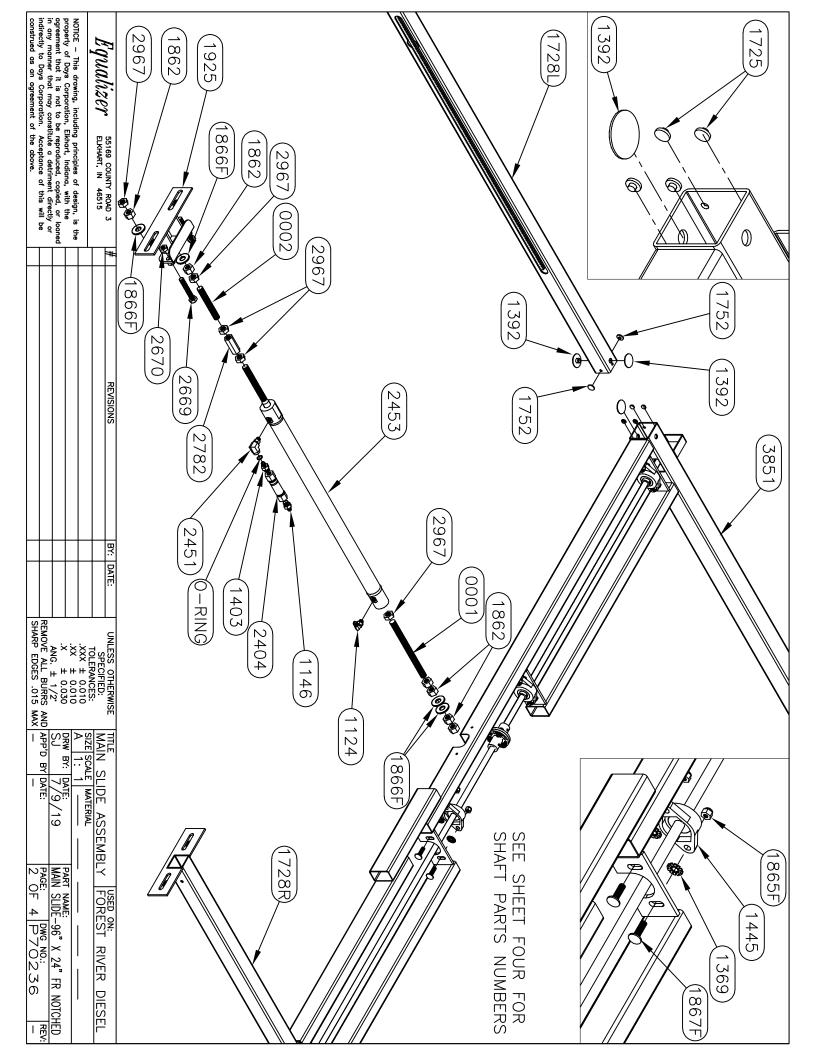

# TABLE OF CONTENTS-VOLUME II

| 2020 Legacy     |                                                                                                                                                                                                                                                                                            | 2-3     |
|-----------------|--------------------------------------------------------------------------------------------------------------------------------------------------------------------------------------------------------------------------------------------------------------------------------------------|---------|
| 2020 Berkshire  |                                                                                                                                                                                                                                                                                            | 4-15    |
| 2021 Berkshire  |                                                                                                                                                                                                                                                                                            | 16-25   |
| 2021 Charleston |                                                                                                                                                                                                                                                                                            | 26      |
| Jack Drawings   | (7134, 7214)                                                                                                                                                                                                                                                                               | 27-30   |
| Slide Drawings  | (1925 Bracket Change, 7257, 7258, 7258A, 7293, 7293A, 7343, 7343B, 7369, 7455, 7570, 7602, 7607, 7662, 7708, 7783, 7795, 7796, 7889, 7900, 7903, 7926, 7993, 7993A, 7997, 70005, 70006, 70015, 70016, 70040, 70041, 70042, 70043, 70058, 70058A, 70062, 70090, 70151, 70158, 70236, 70279) | 31-162  |
| Pump Drawings   | (1716/1745 Valve Change, 7330, 7380, 7604, 7604A, 7611, 7611KS, 7666, 7667, 7668, 7731, 7731KS, 7744, 7801, 7931)                                                                                                                                                                          | 163-205 |