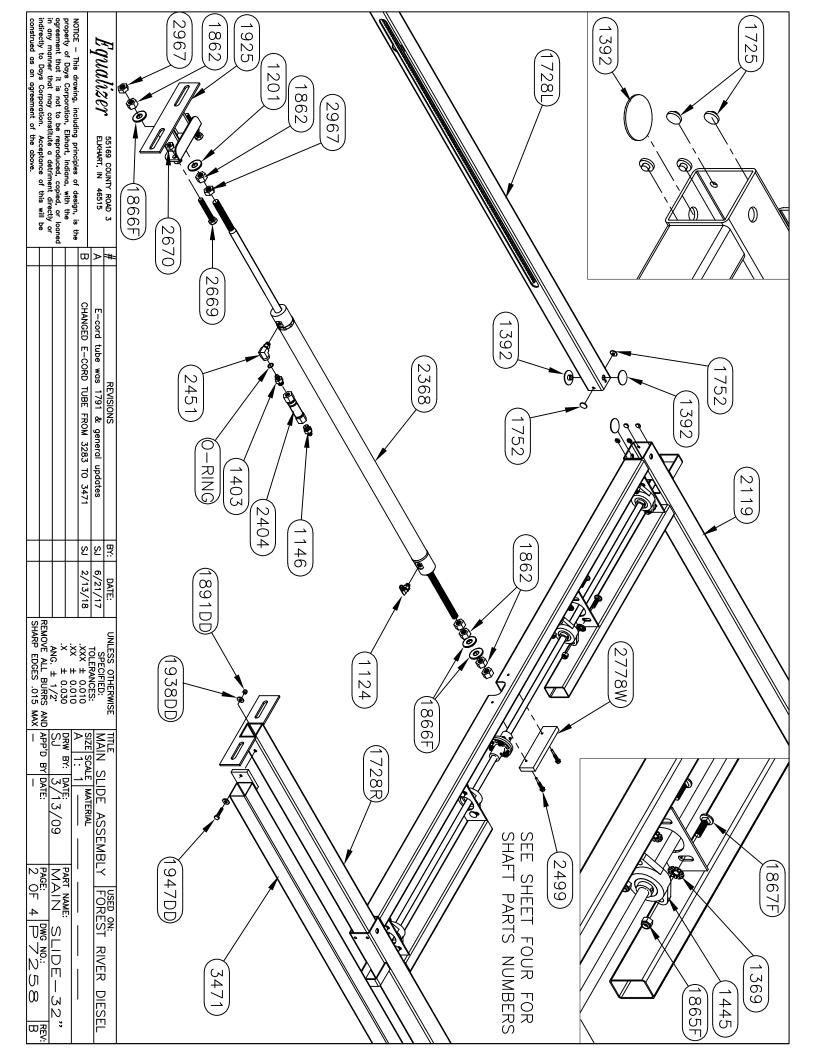

# TABLE OF CONTENTS-VOLUME II

| 2020 Legacy     |                                                                                                                                                                                                                                                                                            | 2-3     |
|-----------------|--------------------------------------------------------------------------------------------------------------------------------------------------------------------------------------------------------------------------------------------------------------------------------------------|---------|
| 2020 Berkshire  |                                                                                                                                                                                                                                                                                            | 4-15    |
| 2021 Berkshire  |                                                                                                                                                                                                                                                                                            | 16-25   |
| 2021 Charleston |                                                                                                                                                                                                                                                                                            | 26      |
| Jack Drawings   | (7134, 7214)                                                                                                                                                                                                                                                                               | 27-30   |
| Slide Drawings  | (1925 Bracket Change, 7257, 7258, 7258A, 7293, 7293A, 7343, 7343B, 7369, 7455, 7570, 7602, 7607, 7662, 7708, 7783, 7795, 7796, 7889, 7900, 7903, 7926, 7993, 7993A, 7997, 70005, 70006, 70015, 70016, 70040, 70041, 70042, 70043, 70058, 70058A, 70062, 70090, 70151, 70158, 70236, 70279) | 31-162  |
| Pump Drawings   | (1716/1745 Valve Change, 7330, 7380, 7604, 7604A, 7611, 7611KS, 7666, 7667, 7668, 7731, 7731KS, 7744, 7801, 7931)                                                                                                                                                                          | 163-205 |