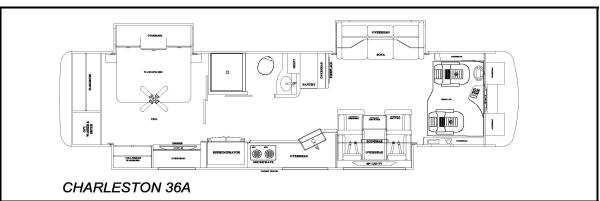

|          |                   |               |
|               |                                         |          |                   |               |
| <u> </u>      |                                         | <u> </u> |                   | <u> </u>      |
|               |                                         |          |                   |               |
|               |                                         |          |                   |               |
|               |                                         |          |                   |               |
|               |                                         |          |                   |               |
| Paviaiana     |                                         |          |                   |               |



|               | Description / Location                     | Qty   | Color            | Part Number   |  |  |  |  |
|---------------|--------------------------------------------|-------|------------------|---------------|--|--|--|--|
| Kit           | (Items listed below)                       | 1     |                  | 8857A & 8757E |  |  |  |  |
| Pump          | 5-Function, 1 Room, Jacks                  | 1     |                  | 7611KS        |  |  |  |  |
| Jacks         | 12,000 lbs, 16" Stroke                     | 4     |                  | 7214          |  |  |  |  |
| Control Panel | Located to the left of the drivers seat    |       |                  |               |  |  |  |  |
| Main Harness  | Connects pump, controller, and touch pad   | 1     |                  |