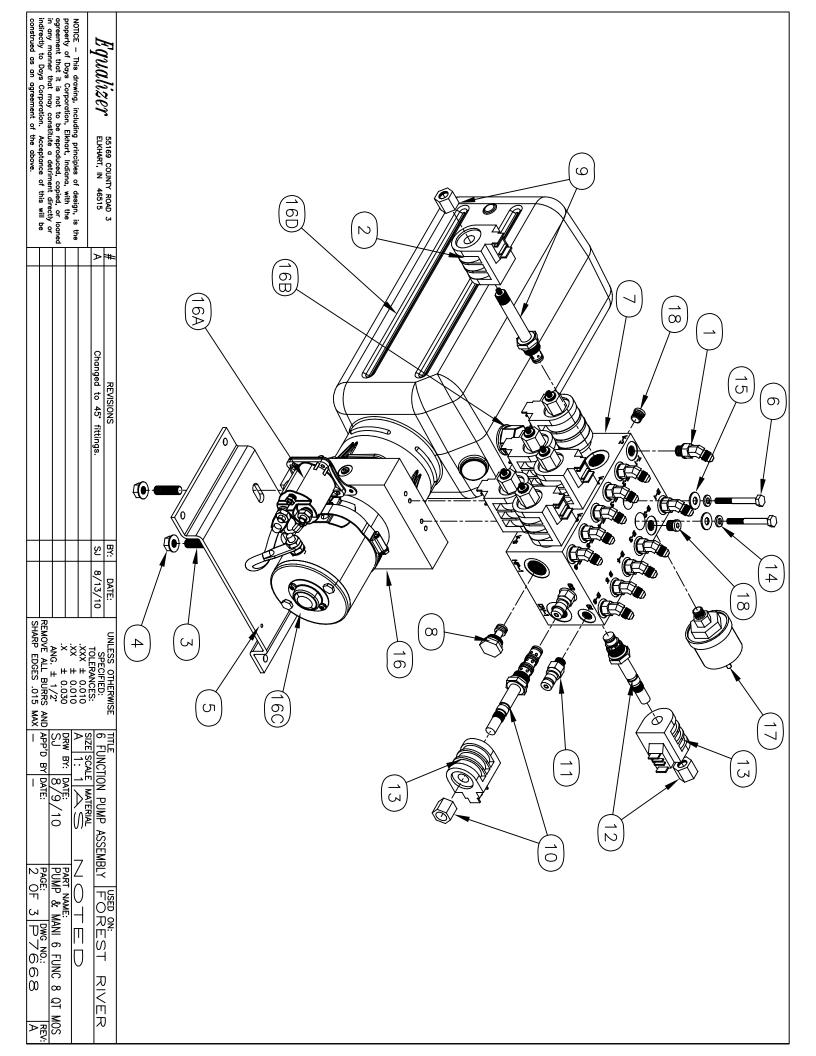

# TABLE OF CONTENTS-VOLUME II

| 2020 Legacy     |                                                                                                                                                                                                                                                                                            | 2-3     |
|-----------------|--------------------------------------------------------------------------------------------------------------------------------------------------------------------------------------------------------------------------------------------------------------------------------------------|---------|
| 2020 Berkshire  |                                                                                                                                                                                                                                                                                            | 4-15    |
| 2021 Berkshire  |                                                                                                                                                                                                                                                                                            | 16-25   |
| 2021 Charleston |                                                                                                                                                                                                                                                                                            | 26      |
| Jack Drawings   | (7134, 7214)                                                                                                                                                                                                                                                                               | 27-30   |
| Slide Drawings  | (1925 Bracket Change, 7257, 7258, 7258A, 7293, 7293A, 7343, 7343B, 7369, 7455, 7570, 7602, 7607, 7662, 7708, 7783, 7795, 7796, 7889, 7900, 7903, 7926, 7993, 7993A, 7997, 70005, 70006, 70015, 70016, 70040, 70041, 70042, 70043, 70058, 70058A, 70062, 70090, 70151, 70158, 70236, 70279) | 31-162  |
| Pump Drawings   | (1716/1745 Valve Change, 7330, 7380, 7604, 7604A, 7611, 7611KS, 7666, 7667, 7668, 7731, 7731KS, 7744, 7801, 7931)                                                                                                                                                                          | 163-205 |