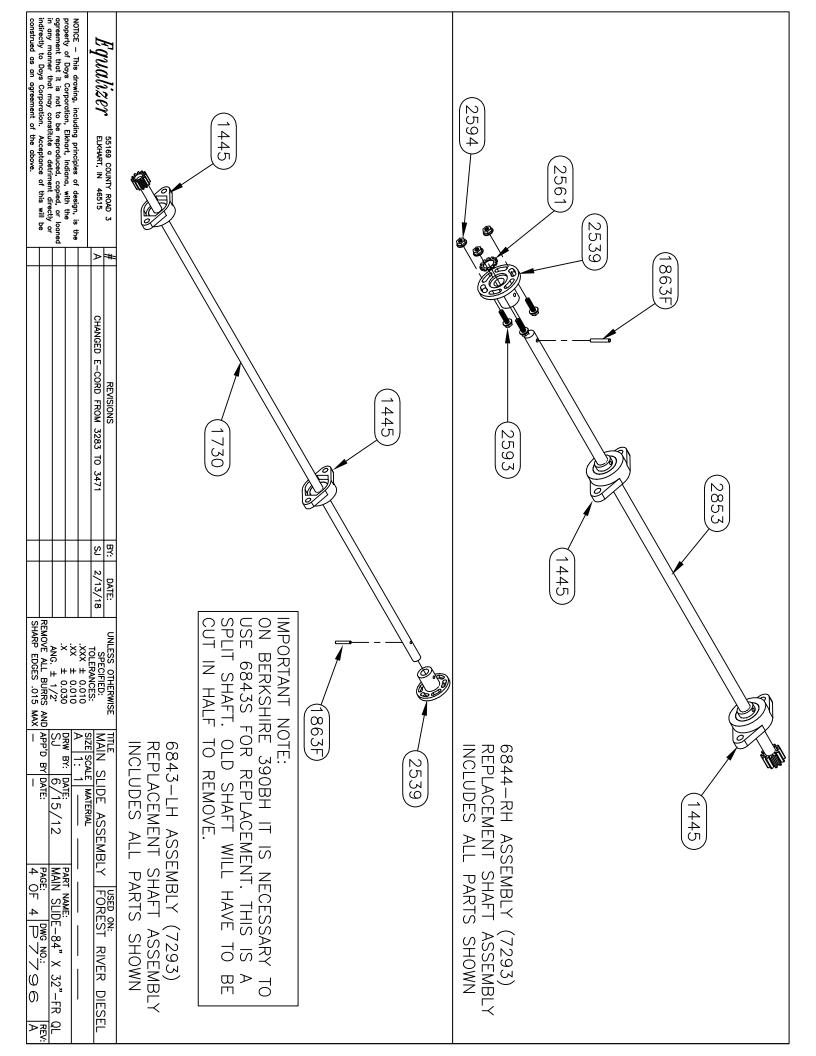

# TABLE OF CONTENTS-VOLUME II

| 2020 Legacy     |                                                                                                                                                                                                                                                                                            | 2-3     |
|-----------------|--------------------------------------------------------------------------------------------------------------------------------------------------------------------------------------------------------------------------------------------------------------------------------------------|---------|
| 2020 Berkshire  |                                                                                                                                                                                                                                                                                            | 4-15    |
| 2021 Berkshire  |                                                                                                                                                                                                                                                                                            | 16-25   |
| 2021 Charleston |                                                                                                                                                                                                                                                                                            | 26      |
| Jack Drawings   | (7134, 7214)                                                                                                                                                                                                                                                                               | 27-30   |
| Slide Drawings  | (1925 Bracket Change, 7257, 7258, 7258A, 7293, 7293A, 7343, 7343B, 7369, 7455, 7570, 7602, 7607, 7662, 7708, 7783, 7795, 7796, 7889, 7900, 7903, 7926, 7993, 7993A, 7997, 70005, 70006, 70015, 70016, 70040, 70041, 70042, 70043, 70058, 70058A, 70062, 70090, 70151, 70158, 70236, 70279) | 31-162  |
| Pump Drawings   | (1716/1745 Valve Change, 7330, 7380, 7604, 7604A, 7611, 7611KS, 7666, 7667, 7668, 7731, 7731KS, 7744, 7801, 7931)                                                                                                                                                                          | 163-205 |