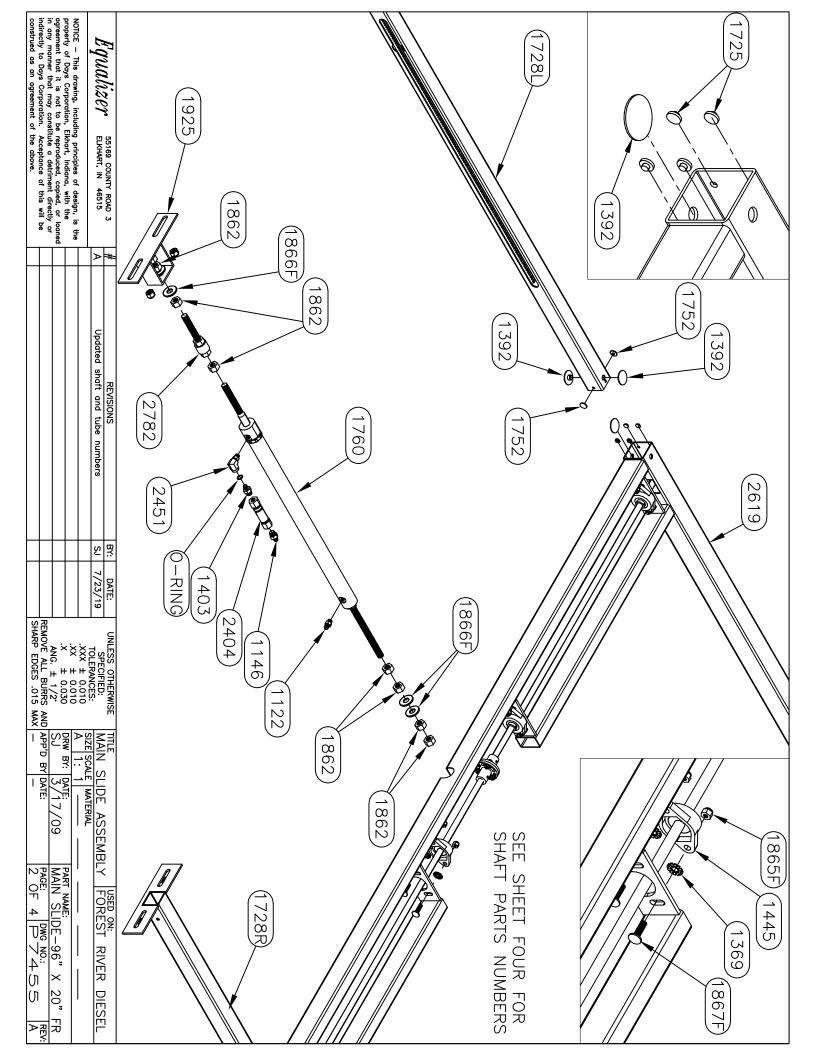

| Warranty authorization must from Equalizer Systems. (806) |        |                                   |                            |                              |            |                                    |          |                                     |                 |            |                               |           |                  |                                   |                         |           |                       |                                 |      |                                   |                    |                   |







| NOTICE — This drawing, including principles of design, is the property of Days Corporation, Elkhart, Indiana, with the agreement that it is not to be reproduced, copied, or loaned in any manner that may constitute a detriment directly or indirectly to Days Corporation. Acceptance of this will be construed as an agreement of the above. | Equalizer 55169 county road 3 $#$ Elkhart, in 46515 $A$