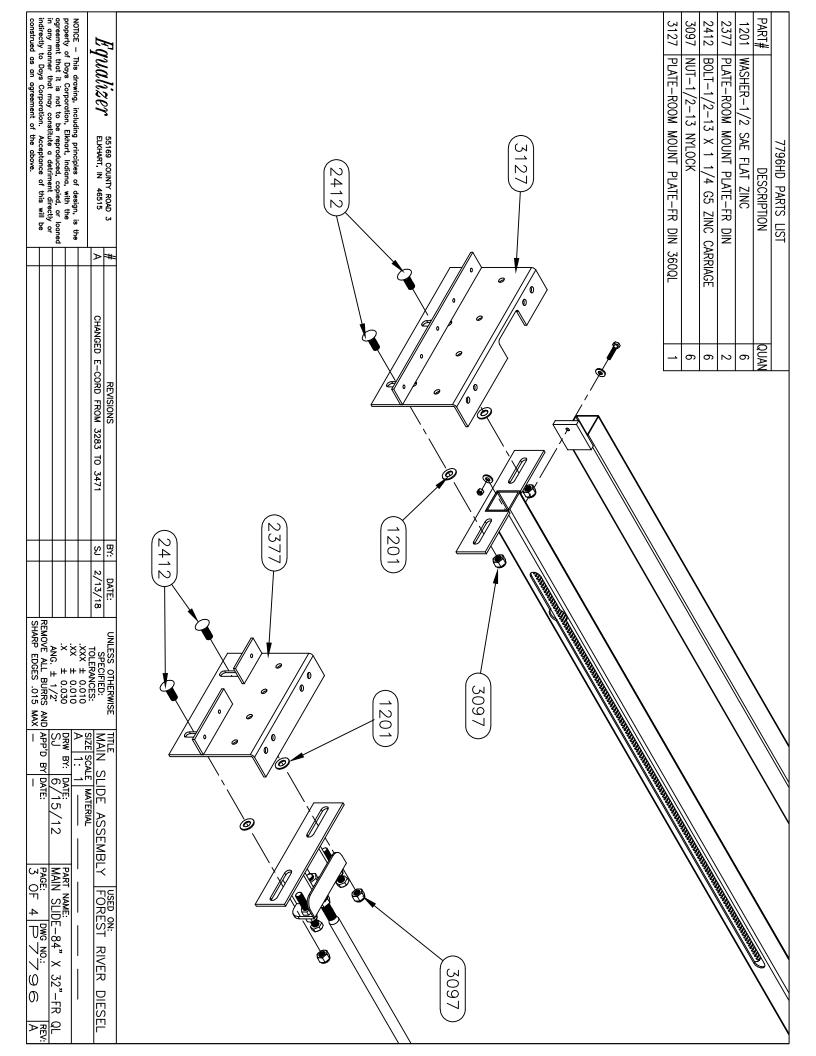

# TABLE OF CONTENTS-VOLUME II

| 2020 Legacy     |                                                                                                                                                                                                                                                                                            | 2-3     |
|-----------------|--------------------------------------------------------------------------------------------------------------------------------------------------------------------------------------------------------------------------------------------------------------------------------------------|---------|
| 2020 Berkshire  |                                                                                                                                                                                                                                                                                            | 4-15    |
| 2021 Berkshire  |                                                                                                                                                                                                                                                                                            | 16-25   |
| 2021 Charleston |                                                                                                                                                                                                                                                                                            | 26      |
| Jack Drawings   | (7134, 7214)                                                                                                                                                                                                                                                                               | 27-30   |
| Slide Drawings  | (1925 Bracket Change, 7257, 7258, 7258A, 7293, 7293A, 7343, 7343B, 7369, 7455, 7570, 7602, 7607, 7662, 7708, 7783, 7795, 7796, 7889, 7900, 7903, 7926, 7993, 7993A, 7997, 70005, 70006, 70015, 70016, 70040, 70041, 70042, 70043, 70058, 70058A, 70062, 70090, 70151, 70158, 70236, 70279) | 31-162  |
| Pump Drawings   | (1716/1745 Valve Change, 7330, 7380, 7604, 7604A, 7611, 7611KS, 7666, 7667, 7668, 7731, 7731KS, 7744, 7801, 7931)                                                                                                                                                                          | 163-205 |