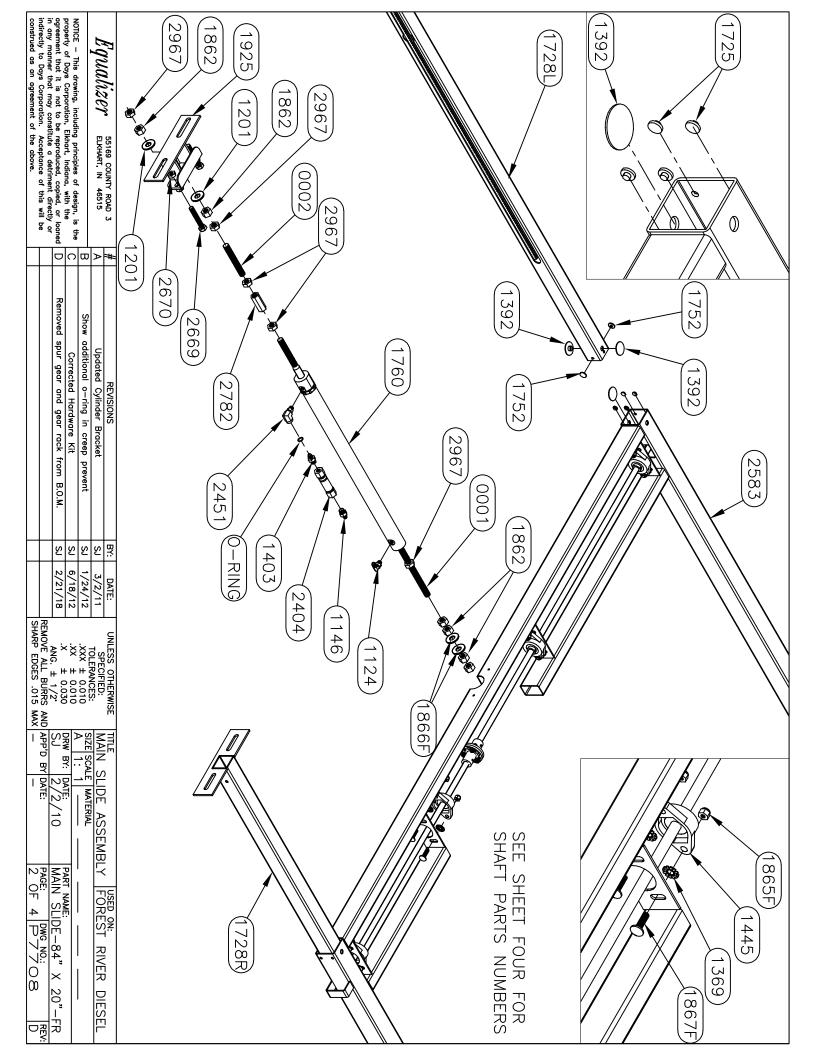

ty authorization must come directly from Equalizer Systems. (800) 846-9659. |                                   |      |                             |                                   |                                |   |                   |                              |                                    |                      |                                 |          |                       |                  | \ <u>\</u> |                       |                  |                     |                                |                         |                         |                       |                            |                                   |                         |                                    |                 |                     |                 |  |







| -<br>-<br>-<br>-<br>-<br>-<br>-<br>-<br>-<br>-<br>-<br>-<br>-<br>-<br>-<br>-<br>-<br>-<br>-         |                              | construct as an afreciment of the above.                                                                              |
|-----------------------------------------------------------------------------------------------------|------------------------------|-----------------------------------------------------------------------------------------------------------------------|
| PAGE: DWG I                                                                                         |                              | indirectly to Days Corporation. Acceptance of this will be                                                            |
| $\ddot{x}$ $\pm$ 0.030 DRW