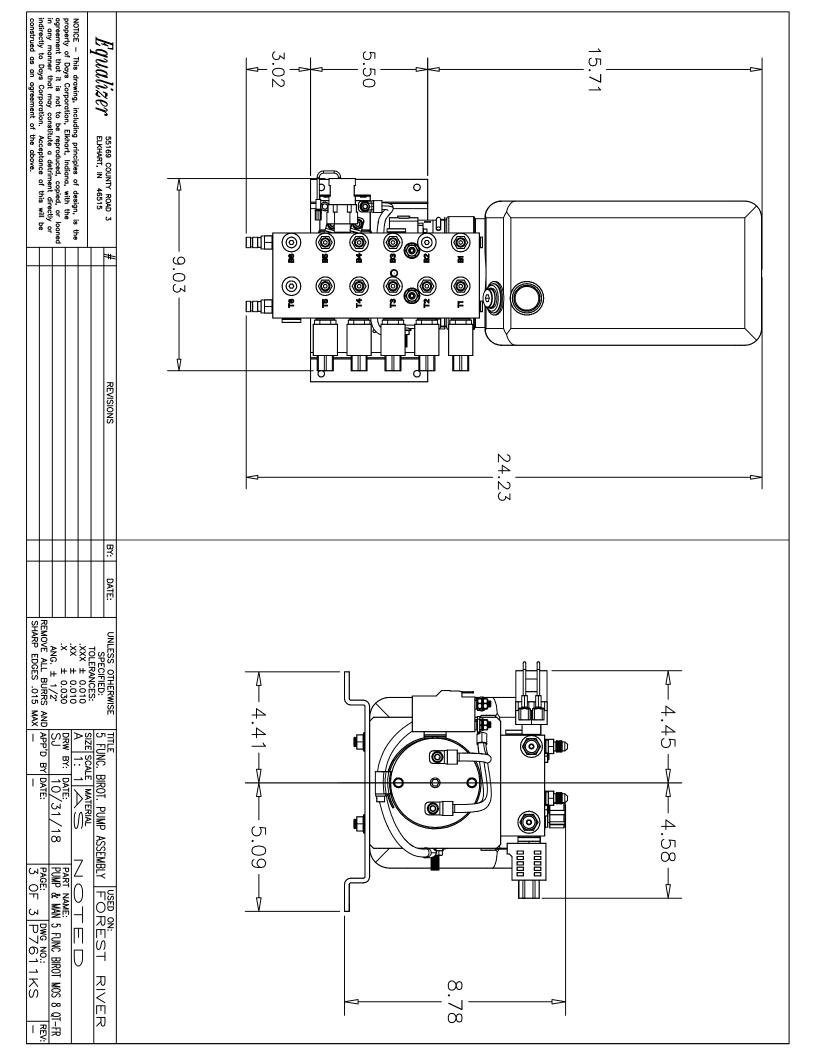

# TABLE OF CONTENTS-VOLUME II

| 2020 Legacy     |                                                                                                                                                                                                                                                                                            | 2-3     |
|-----------------|--------------------------------------------------------------------------------------------------------------------------------------------------------------------------------------------------------------------------------------------------------------------------------------------|---------|
| 2020 Berkshire  |                                                                                                                                                                                                                                                                                            | 4-15    |
| 2021 Berkshire  |                                                                                                                                                                                                                                                                                            | 16-25   |
| 2021 Charleston |                                                                                                                                                                                                                                                                                            | 26      |
| Jack Drawings   | (7134, 7214)                                                                                                                                                                                                                                                                               | 27-30   |
| Slide Drawings  | (1925 Bracket Change, 7257, 7258, 7258A, 7293, 7293A, 7343, 7343B, 7369, 7455, 7570, 7602, 7607, 7662, 7708, 7783, 7795, 7796, 7889, 7900, 7903, 7926, 7993, 7993A, 7997, 70005, 70006, 70015, 70016, 70040, 70041, 70042, 70043, 70058, 70058A, 70062, 70090, 70151, 70158, 70236, 70279) | 31-162  |
| Pump Drawings   | (1716/1745 Valve Change, 7330, 7380, 7604, 7604A, 7611, 7611KS, 7666, 7667, 7668, 7731, 7731KS, 7744, 7801, 7931)                                                                                                                                                                          | 163-205 |