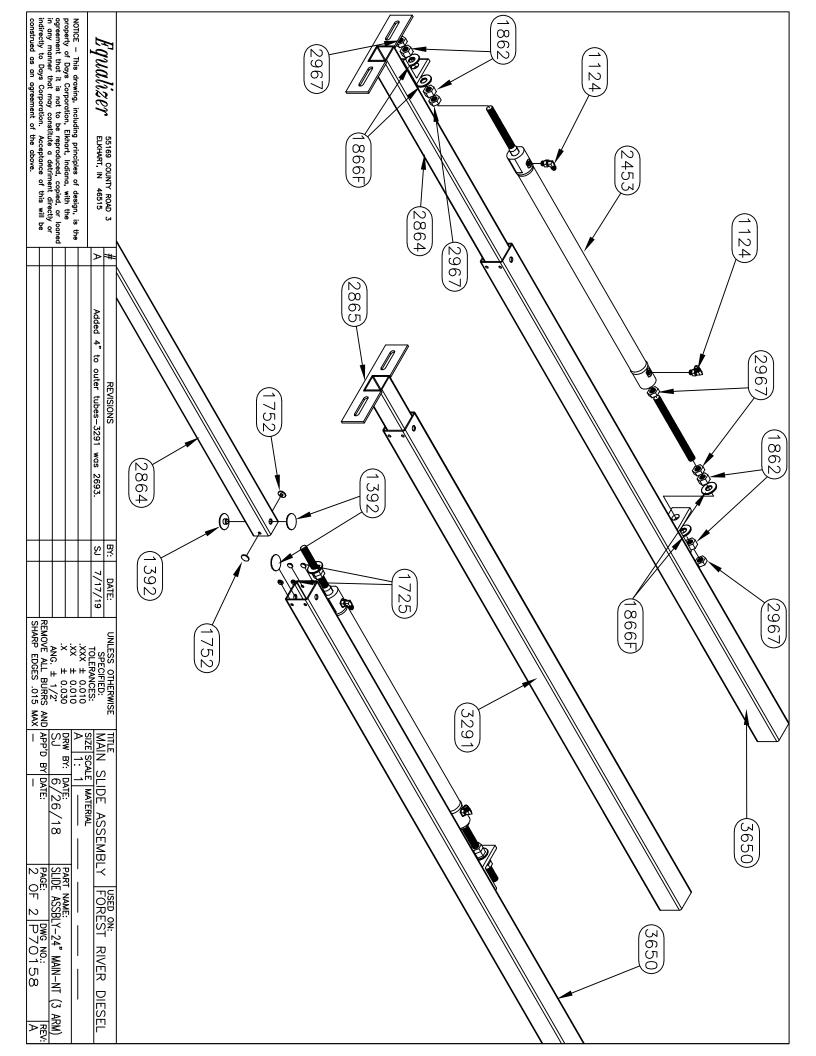

# TABLE OF CONTENTS-VOLUME II

| 2020 Legacy     |                                                                                                                                                                                                                                                                                            | 2-3     |
|-----------------|--------------------------------------------------------------------------------------------------------------------------------------------------------------------------------------------------------------------------------------------------------------------------------------------|---------|
| 2020 Berkshire  |                                                                                                                                                                                                                                                                                            | 4-15    |
| 2021 Berkshire  |                                                                                                                                                                                                                                                                                            | 16-25   |
| 2021 Charleston |                                                                                                                                                                                                                                                                                            | 26      |
| Jack Drawings   | (7134, 7214)                                                                                                                                                                                                                                                                               | 27-30   |
| Slide Drawings  | (1925 Bracket Change, 7257, 7258, 7258A, 7293, 7293A, 7343, 7343B, 7369, 7455, 7570, 7602, 7607, 7662, 7708, 7783, 7795, 7796, 7889, 7900, 7903, 7926, 7993, 7993A, 7997, 70005, 70006, 70015, 70016, 70040, 70041, 70042, 70043, 70058, 70058A, 70062, 70090, 70151, 70158, 70236, 70279) | 31-162  |
| Pump Drawings   | (1716/1745 Valve Change, 7330, 7380, 7604, 7604A, 7611, 7611KS, 7666, 7667, 7668, 7731, 7731KS, 7744, 7801, 7931)                                                                                                                                                                          | 163-205 |