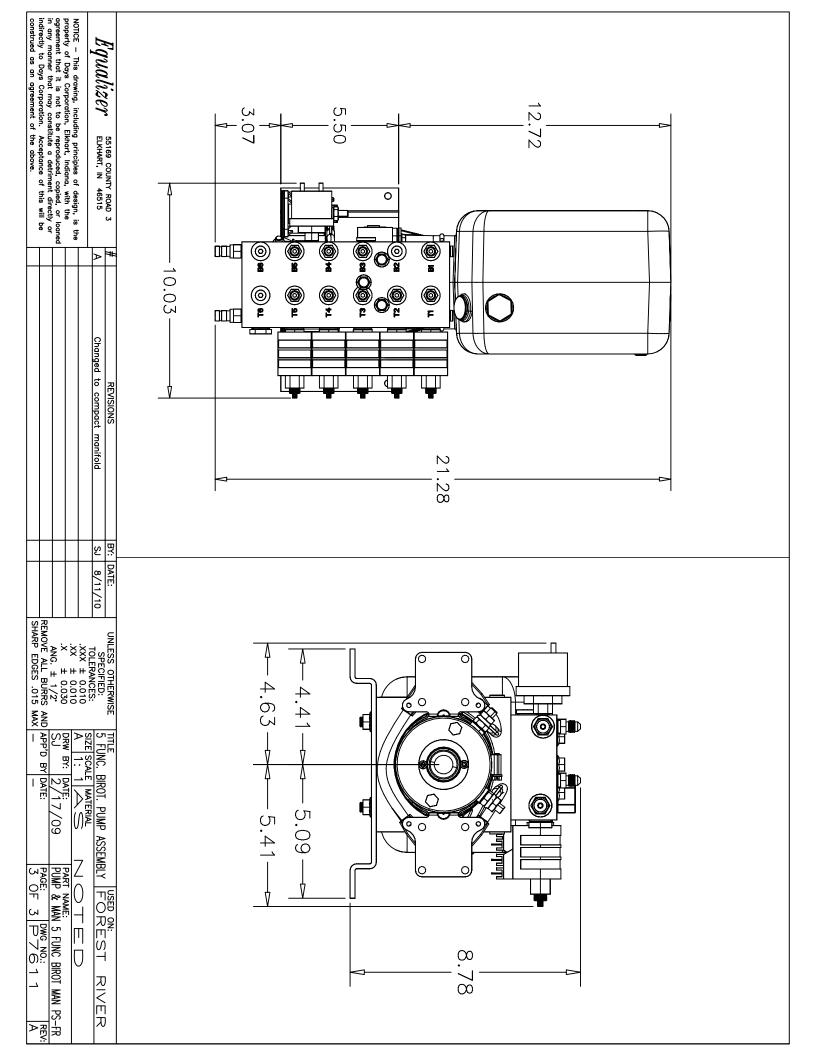

# TABLE OF CONTENTS-VOLUME II

| 2020 Legacy     |                                                                                                                                                                                                                                                                                            | 2-3     |
|-----------------|--------------------------------------------------------------------------------------------------------------------------------------------------------------------------------------------------------------------------------------------------------------------------------------------|---------|
| 2020 Berkshire  |                                                                                                                                                                                                                                                                                            | 4-15    |
| 2021 Berkshire  |                                                                                                                                                                                                                                                                                            | 16-25   |
| 2021 Charleston |                                                                                                                                                                                                                                                                                            | 26      |
| Jack Drawings   | (7134, 7214)                                                                                                                                                                                                                                                                               | 27-30   |
| Slide Drawings  | (1925 Bracket Change, 7257, 7258, 7258A, 7293, 7293A, 7343, 7343B, 7369, 7455, 7570, 7602, 7607, 7662, 7708, 7783, 7795, 7796, 7889, 7900, 7903, 7926, 7993, 7993A, 7997, 70005, 70006, 70015, 70016, 70040, 70041, 70042, 70043, 70058, 70058A, 70062, 70090, 70151, 70158, 70236, 70279) | 31-162  |
| Pump Drawings   | (1716/1745 Valve Change, 7330, 7380, 7604, 7604A, 7611, 7611KS, 7666, 7667, 7668, 7731, 7731KS, 7744, 7801, 7931)                                                                                                                                                                          | 163-205 |