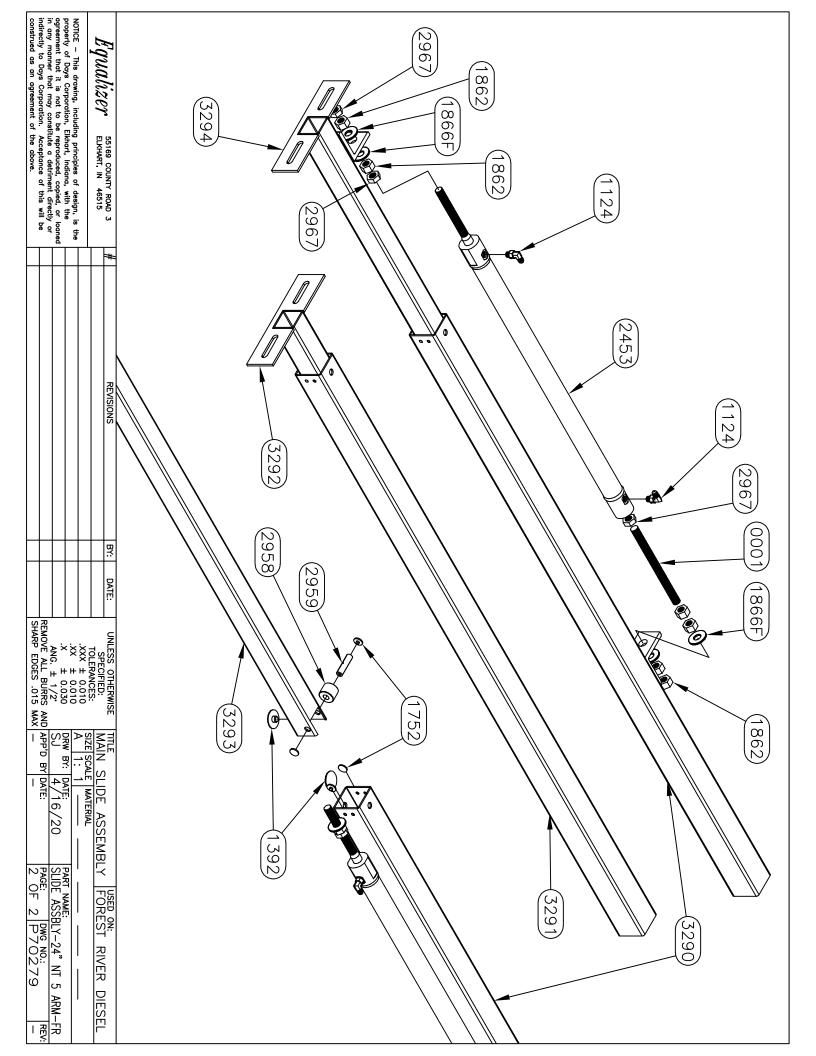

# TABLE OF CONTENTS-VOLUME II

| 2020 Legacy     |                                                                                                                                                                                                                                                                                            | 2-3     |
|-----------------|--------------------------------------------------------------------------------------------------------------------------------------------------------------------------------------------------------------------------------------------------------------------------------------------|---------|
| 2020 Berkshire  |                                                                                                                                                                                                                                                                                            | 4-15    |
| 2021 Berkshire  |                                                                                                                                                                                                                                                                                            | 16-25   |
| 2021 Charleston |                                                                                                                                                                                                                                                                                            | 26      |
| Jack Drawings   | (7134, 7214)                                                                                                                                                                                                                                                                               | 27-30   |
| Slide Drawings  | (1925 Bracket Change, 7257, 7258, 7258A, 7293, 7293A, 7343, 7343B, 7369, 7455, 7570, 7602, 7607, 7662, 7708, 7783, 7795, 7796, 7889, 7900, 7903, 7926, 7993, 7993A, 7997, 70005, 70006, 70015, 70016, 70040, 70041, 70042, 70043, 70058, 70058A, 70062, 70090, 70151, 70158, 70236, 70279) | 31-162  |
| Pump Drawings   | (1716/1745 Valve Change, 7330, 7380, 7604, 7604A, 7611, 7611KS, 7666, 7667, 7668, 7731, 7731KS, 7744, 7801, 7931)                                                                                                                                                                          | 163-205 |