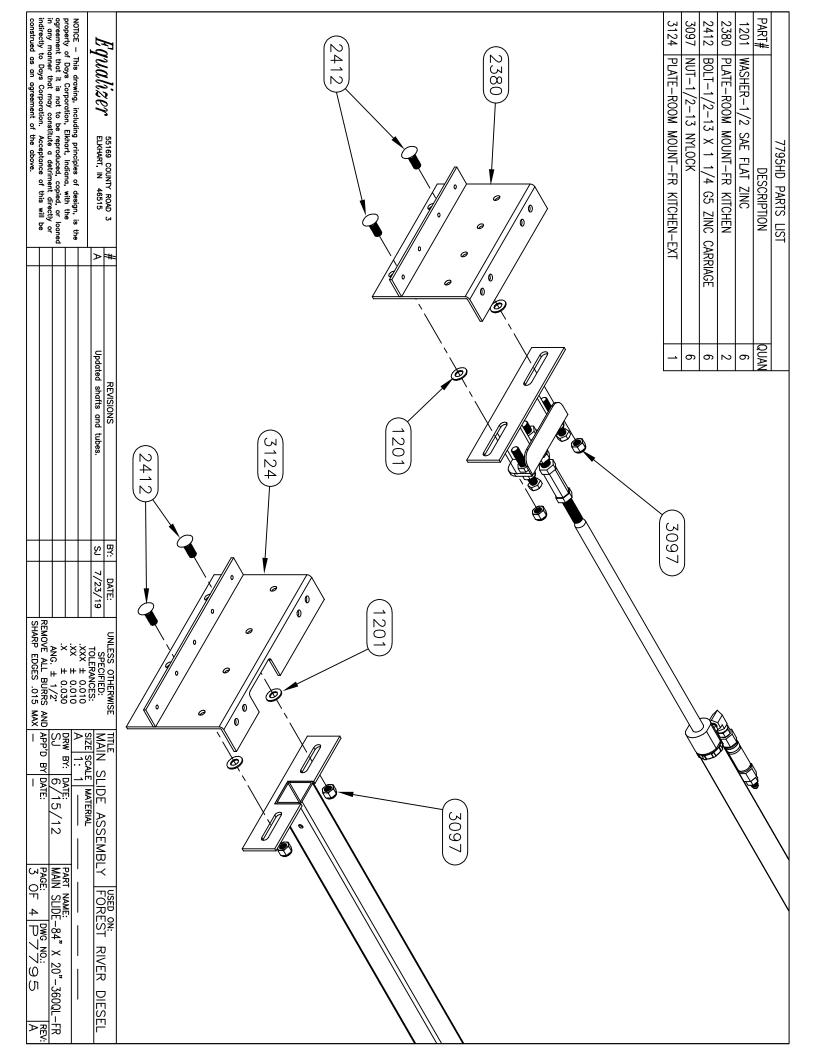

| Warranty authorization must come directly from Equalizer Systems. (800) 846-9659.                      | J (5) |                                                                   | 2                  | 2 3                                                     | 3                          |  |                                                          |                 |                                  |               | 22 0                              |                  | 4                |           |            |                          | 4 00 |   | 6                     | 8   |                 |                     | 0002 A.I.K5/8 -18 X 4 1/2 LONG |







| HQUULLER SIES COUNTY KNAU S  A  NOTICE - This drawing, including principles of design, is the property of Days Corporation, Elkhart, Indiana, with the agreement that it is not to be reproduced, copied, or loaned in any manner that may constitute a detriment directly or indirectly to Days Corporation. Acceptance of this will be construed as an agreement of the above. | RIC CORD-2" SQUARE | 2853 SHAFT-5/8 X 33 3/8 COLD ROLL<br>2967 NUT-5/8-18 HEX JAM NUT | 2670 NUT-1/2-13 JAM NUT<br>2778W GUARD-CYLINDER ROD | $\bot$ | $\bot$ | WASHER-5/ | 2499 SCREW-1/4 X 1 1/4 TEK 2539 COUPLING-5/8" TIMING SHAFT | + | VALVE-ANTI CREEP | 1947DD BOLT-1/4-20 X 1 1/4 HHCS 2368 CYINDFR-SLIDF 1 3/8" X 32" | 1938DD WASHER 1/4 FLAT | NUT-1/4-20 NYLOCK | 1867F BOLT-3/8-16 X 1 1/4 CARRIAGE ZINC | <br>PIN-3/16 X