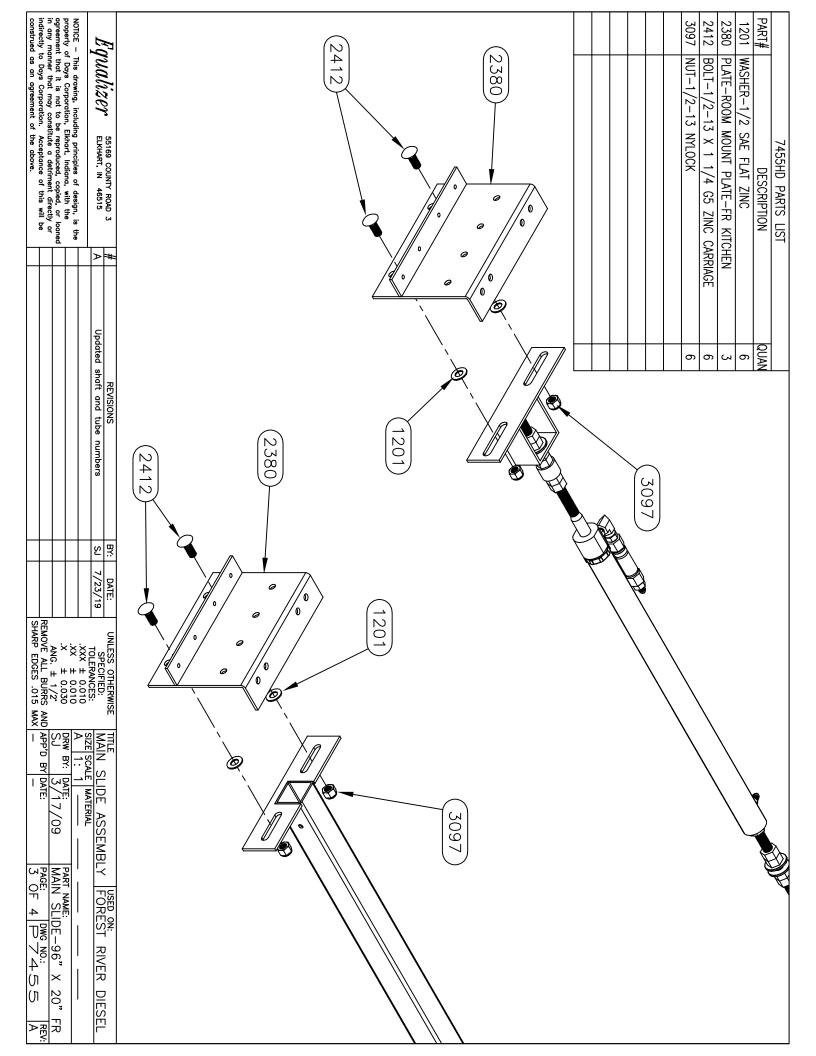

# TABLE OF CONTENTS-VOLUME II

| 2020 Legacy     |                                                                                                                                                                                                                                                                                            | 2-3     |
|-----------------|--------------------------------------------------------------------------------------------------------------------------------------------------------------------------------------------------------------------------------------------------------------------------------------------|---------|
| 2020 Berkshire  |                                                                                                                                                                                                                                                                                            | 4-15    |
| 2021 Berkshire  |                                                                                                                                                                                                                                                                                            | 16-25   |
| 2021 Charleston |                                                                                                                                                                                                                                                                                            | 26      |
| Jack Drawings   | (7134, 7214)                                                                                                                                                                                                                                                                               | 27-30   |
| Slide Drawings  | (1925 Bracket Change, 7257, 7258, 7258A, 7293, 7293A, 7343, 7343B, 7369, 7455, 7570, 7602, 7607, 7662, 7708, 7783, 7795, 7796, 7889, 7900, 7903, 7926, 7993, 7993A, 7997, 70005, 70006, 70015, 70016, 70040, 70041, 70042, 70043, 70058, 70058A, 70062, 70090, 70151, 70158, 70236, 70279) | 31-162  |
| Pump Drawings   | (1716/1745 Valve Change, 7330, 7380, 7604, 7604A, 7611, 7611KS, 7666, 7667, 7668, 7731, 7731KS, 7744, 7801, 7931)                                                                                                                                                                          | 163-205 |