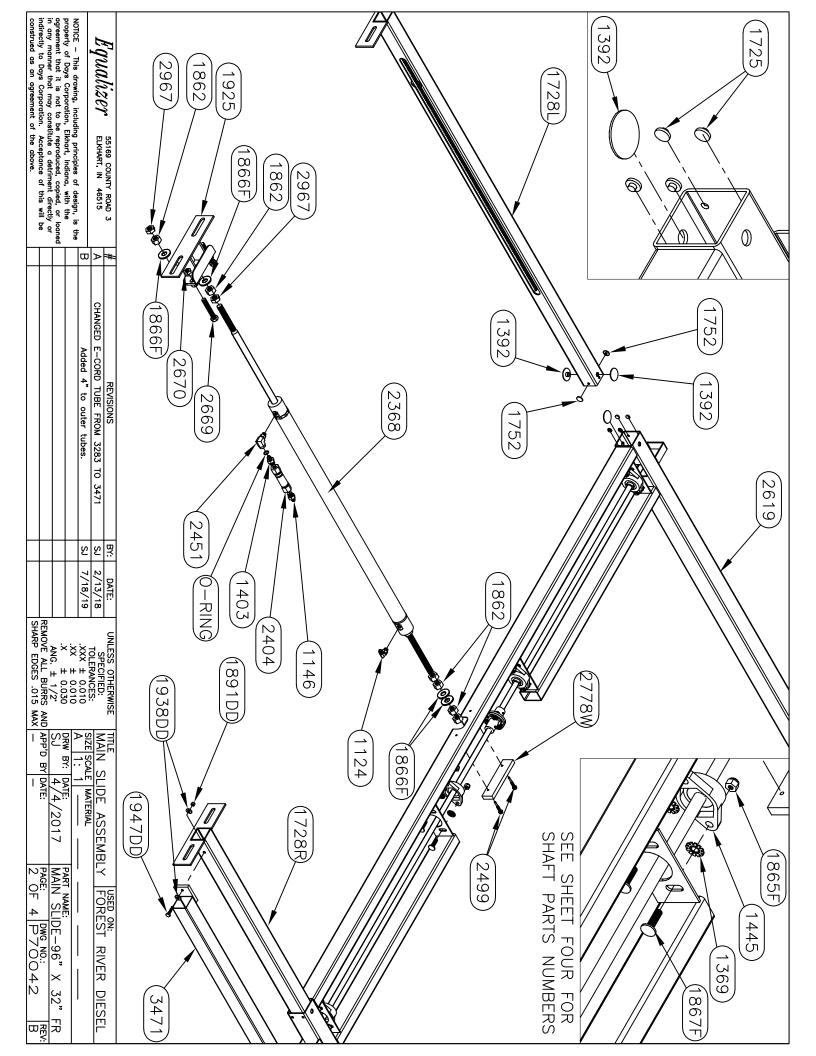

# TABLE OF CONTENTS-VOLUME II

| 2020 Legacy     |                                                                                                                                                                                                                                                                                            | 2-3     |
|-----------------|--------------------------------------------------------------------------------------------------------------------------------------------------------------------------------------------------------------------------------------------------------------------------------------------|---------|
| 2020 Berkshire  |                                                                                                                                                                                                                                                                                            | 4-15    |
| 2021 Berkshire  |                                                                                                                                                                                                                                                                                            | 16-25   |
| 2021 Charleston |                                                                                                                                                                                                                                                                                            | 26      |
| Jack Drawings   | (7134, 7214)                                                                                                                                                                                                                                                                               | 27-30   |
| Slide Drawings  | (1925 Bracket Change, 7257, 7258, 7258A, 7293, 7293A, 7343, 7343B, 7369, 7455, 7570, 7602, 7607, 7662, 7708, 7783, 7795, 7796, 7889, 7900, 7903, 7926, 7993, 7993A, 7997, 70005, 70006, 70015, 70016, 70040, 70041, 70042, 70043, 70058, 70058A, 70062, 70090, 70151, 70158, 70236, 70279) | 31-162  |
| Pump Drawings   | (1716/1745 Valve Change, 7330, 7380, 7604, 7604A, 7611, 7611KS, 7666, 7667, 7668, 7731, 7731KS, 7744, 7801, 7931)                                                                                                                                                                          | 163-205 |