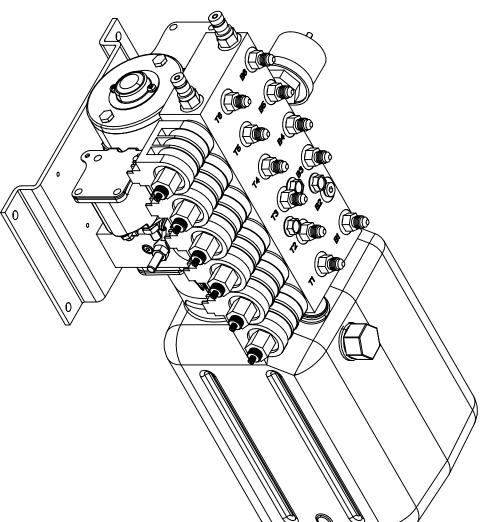

# **Forest River Diesel** 2020 Legacy 34A

Notes:
1) Complete hose kit number is 70067

| Item, Length  | Description / Location                     | Qty | Color            | Part Number        |
|---------------|--------------------------------------------|-----|------------------|--------------------|
| Kit           | (Items listed below)                       | 1   |                  | 8413C & 8413D      |
| Pump          | 6-Function, 2 Rooms, Jacks                 | 1   |                  | 7731KS             |
| Jacks         | 12,000 lbs, 16" Stroke                     | 4   |                  | 7214               |
| Control Panel | Located to the left of the drivers seat    | 1   |                  | 2730SBT            |
| Main Harness  | Connects pump and Control Panel            | 1   |                  | 6168-45            |
| Sync Cylinder | Mounting between frame rails for slide     | 1   |                  | 7903               |
| Hose, 28'     | Pump to Jack, DS Front Top                 | 1   | Brown            | 2535               |
| Hose, 28'     | Pump to Jack, DS Front Bottom              | 1   | Brown Stripe     | 2535               |
| Hose, 32'     | Pump to Jack, PS Front Top                 | 1   | White            | 2482               |
| Hose, 10'     | DS Front Jack Bottom, PS Front Jack Bottom | 1   | Brn./Whi. Stripe | 2465               |
| Hose, 12'     | Pump to Jack, PS Rear Top                  | 1   | Yellow           | 2467               |
| Hose, 12'     | Pump to Jack, PS Rear Bottom               | 1   | Yellow Stripe    | 2467               |
| Hose, 6'      | Pump to Jack, DS Rear Top                  | 1   | Orange           | 2461               |
| Hose, 6'      | Pump to Jack, DS Rear Bottom               | 1   | Orange Stripe    | 2461               |
| Hose, 18'     | Pump to Sync Cylinder                      | 2   | Green            | 2473               |
| Slide Room 1  | 24" EQ (3) Platform Above Floor            | 1   |                  | (2) 7369, (1) 7662 |
| Hose, 16'     | Sync Cyl to Front Slide Cylinder           | 2   | Green            | 2471               |
| Hose, 16'     | Sync Cyl to Rear Slide Cylinder            | 2   | Green            | 2471               |
| Slide Room 2  | Lippert Electric                           | 1   |                  |                    |
| Slide Room 3  | 24" EQ Platform Above Floor                | 1   |                  | 7369               |
| Hose, 26'     | Pump to Room 3                             | 2   | Purple           | 3018               |
|               |                                            |     |                  |                    |
|               |                                            |     |                  |                    |
|               |                                            |     |                  |                    |
|               |                                            |     |                  |                    |
|               |                                            |     |                  |                    |
|               |                                            |     |                  |                    |
|               |                                            |     |                  |                    |
|               |                                            |     |                  | ļ                  |
|               |                                            |     |                  |                    |

# **Forest River Diesel** 2020 Legacy 38C

Notes:
1) Complete hose kit number is 70034

| Item, Length  | Description / Location                     | Qty      | Color            | Part Number        |
|---------------|--------------------------------------------|----------|------------------|--------------------|
| Kit           | (Items listed below)                       | 1        |                  | 8774C & 8774D      |
| Pump          | 5-Function, 1 Room, Jacks                  | 1        |                  | 7611KS             |
| Jacks         | 12,000 lbs, 16" Stroke                     | 4        |                  | 7214               |
| Control Panel | Located to the left of the drivers seat    | 1        |                  | 2730SBT            |
| Main Harness  | Connects pump and control panel            | 1        |                  | 6168-50            |
| Sync Cylinder | Mounting between frame rails for slide     | 1        |                  | 7903               |
| Hose, 30'     | Pump to Jack, DS Front Top                 | 1        | Brown            | 2527               |
| Hose, 30'     | Pump to Jack, DS Front Bottom              | 1        | Brown Stripe     | 2527               |
| Hose, 34'     | Pump to Jack, PS Front Top                 | 1        | White            | 2484               |
| Hose, 10'     | DS Front Jack Bottom, PS Front Jack Bottom | 1        | Brn./Whi. Stripe | 2465               |
| Hose, 12'     | Pump to Jack, PS Rear Top                  | 1        | Yellow           | 2467               |
| Hose, 12'     | Pump to Jack, PS Rear Bottom               | 1        | Yellow Stripe    | 2467               |
| Hose, 6'      | Pump to Jack, DS Rear Top                  | 1        | Orange           | 2461               |
| Hose, 6'      | Pump to Jack, DS Rear Bottom               | 1        | Orange Stripe    | 2461               |
| Hose, 18'     | Pump to Sync Cylinder                      | 2        | Green            | 2473               |
| Slide Room 1  | 24" EQ (3) Platform Above Floor            | 1        |                  | (2) 7369, (1) 7662 |
| Hose, 20'     | Sync Cyl to Front Slide Cylinder           | 2        | Green            | 2475               |
| Hose, 20'     | Sync Cyl to Rear Slide Cylinder            | 2        | Green            | 2475               |
| Slide Room 2  | Equalizer Electric                         | 1        |                  | 70006              |
|               |                                            |          |                  |                    |
|               |                                            |          |                  |                    |
|               |                                            |          |                  |                    |
|               |                                            |          |                  |                    |
|               |                                            |          |                  |                    |
|               |                                            |          |                  |                    |
|               |                                            | <u> </u> |                  |                    |
|               |                                            |          |                  |                    |
|               |                                            |          |                  |                    |
|               |                                            |          |                  |                    |
|               |                                            |          |                  |                    |