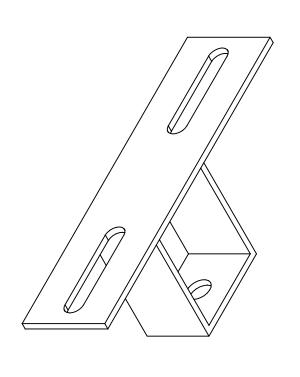

|                                     |                   |                                             |
| DATE:  PART NAME:    PART NAME:   PAGE:   DWG NO.:   PAGE:   P | SL LEG ASSEMBLY FOREST RIVER                  | Systems. (800) 846-9659. |  |  | TWO 1124 FITTINGS. | WERE REPLACED BY USING | HAVING TWO PORTS AT THE | 2009, THE JACKS BEGAN | DRIVER'S FRONT JACK | - THESE FITTINGS REPLACE               |                                     |                            |                              |                       |            |                                   |                               |                |                              |                                     |                   |                                             |





ORIGINAL 1925 BRACKET
USED ON ALL CENTER
CYLINDER SLIDES (EXCEPT
NORCO/EQUALIZER HYBRID)
THROUGH NOVEMBER 2010



NEW STYLE 1925 BRACKET
USED ON ALL CENTER
CYLINDER SLIDES (EXCEPT
NORCO/EQUALIZER HYBRID)
STARTING IN NOVEMBER 2010
THIS REPLACES THE OLD ONE
AND REQUIRES (2) 2669
BOLTS, AND (2) 2670 NUTS,
THAT ARE USED AS STOPS
FOR THE SLIDE

# Warranty authorization must come directly from Equalizer Systems. (800) 846-9659.

| construed as an agreement of the above. | in any manner that may constitute a detriment directly or indirectly to Days Corporation. Acceptance of this will be | agreement that it is not to be reproduced, copied, or loaned | NOTICE — This drawing, including principles of design, is the property of Days Corporation. Elkhart, Indiana, with the |                |