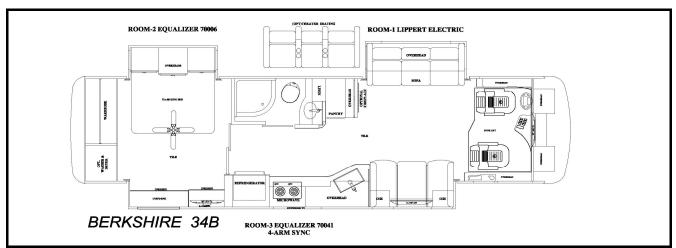

# Forest River Diesel 2020 Berkshire 39B

# Notes:

| Item, Length  | Description / Location                     | Qty           | Color            | Part Number   |
|---------------|--------------------------------------------|---------------|------------------|---------------|
| Kit           | (Items listed below)                       | 1<br>1        | Coloi            | 8795C & 8795D |
| Pump          | 5-Function, 2 Rooms, Jacks                 | 1             |                  | 7611KS        |
| Jacks         | 12,000 lbs, 16" Stroke                     | 4             |                  | 7214          |
| Control Panel | Located to the left of the drivers seat    | 1             |                  | 2730SBT       |
| Main Harness  | Connects pump and Control Panel            | <u> </u>      |                  | 6168-50       |
| Sync Cylinder | Mounting between frame rails for slide 4   | <u>·</u><br>1 |                  | 7903          |
| Hose, 32'     | Pump to Jack, DS Front Top                 | <u> </u>      | Brown            | 2482          |
| Hose, 32'     | Pump to Jack, DS Front Bottom              | <u>·</u><br>1 | Brown Stripe     | 2482          |
| Hose, 32'     | Pump to Jack, PS Front Top                 | 1             | White            | 2482          |
| Hose, 10'     | DS Front Jack Bottom, PS Front Jack Bottom | 1             | Brn./Whi. Stripe | 2465          |
| Hose, 10'     | Pump to Jack, PS Rear Top                  | 1             | Yellow           | 2465          |
| Hose, 10'     | Pump to Jack, PS Rear Bottom               | 1             | Yellow/Stripe    | 2465          |
| Hose, 12'     | Pump to Jack, DS Rear Top                  | 1             | Orange           | 2467          |
| Hose, 12'     | Pump to Jack, DS Rear Bottom               | 1             | Orange Stripe    | 2467          |
| Slide Room 1  | LCI Slimrack                               | <u>·</u><br>1 | Grange earpe     | 2.07          |
| Slide Room 2  | Equalizer Electric                         | 1             |                  | 70006         |
| Slide Room 3  | LCI Slimrack                               | 1             |                  | 7 0000        |
| Slide Room 4  | 24" Above Floor(EQ)                        | 1             |                  | 70158         |
| Hose, 28'     | Pump to Sync Cylinder                      | 2             | Green            | 2535          |
| Hose, 14'     | Sync Cyl to Front Slide Cylinder           | 2             | Green-2 Stickers | 2469          |
| Hose, 14'     | Sync Cyl to Rear Slide Cylinder            | 2             | Green-2 Stickers | 2469          |
|               | ., ,                                       |               |                  |               |
|               |                                            |               |                  |               |
|               |                                            |               |                  |               |
|               |                                            |               |                  |               |
|               |                                            |               |                  |               |
|               |                                            |               |                  |               |
|               |                                            |               |                  |               |
|               |                                            |               |                  |               |
|               |                                            |               |                  |               |
|               | Revisions                                  |               |                  |               |
|               |                                            |               |                  |               |
|               | <u> </u>                                   |               |                  |               |
|               |                                            |               |                  |               |
|               |                                            |               |                  |               |
|               |                                            |               |                  |               |
|               |                                            |               |                  |               |