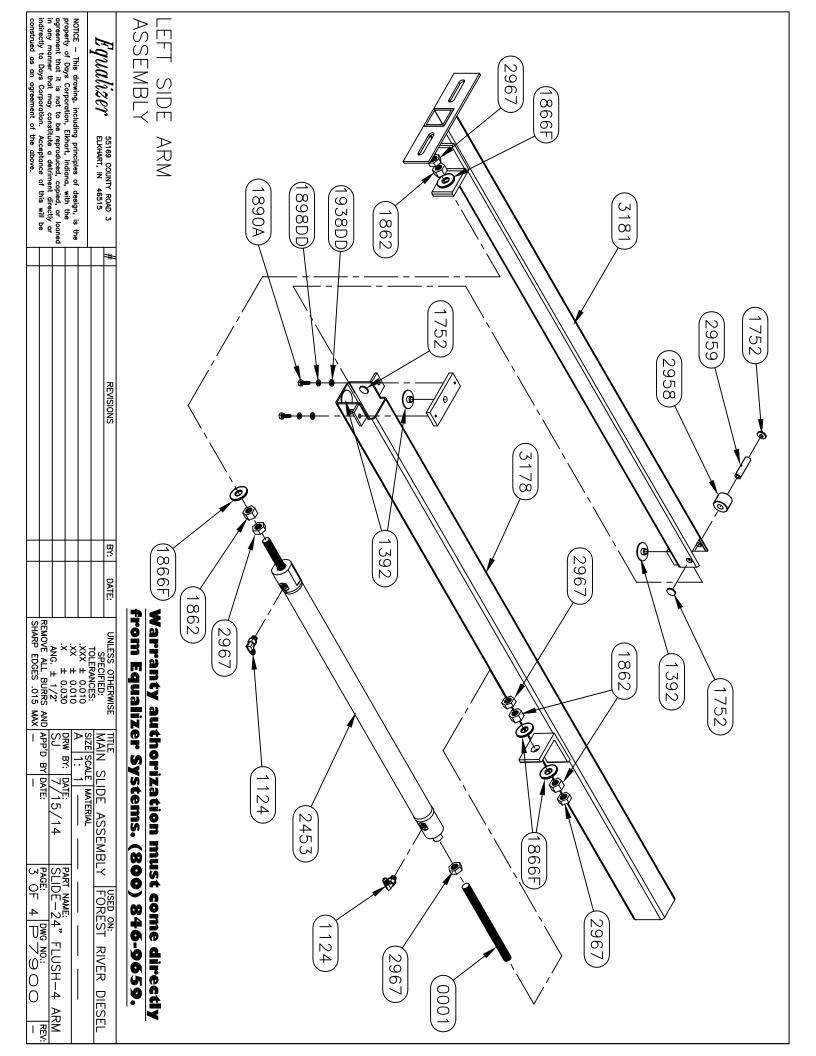

# **Forest River Diesel** 2020 Legacy 34A

Notes:
1) Complete hose kit number is 70067

| Item, Length  | Description / Location                     | Qty | Color            | Part Number        |
|---------------|--------------------------------------------|-----|------------------|--------------------|
| Kit           | (Items listed below)                       | 1   |                  | 8413C & 8413D      |
| Pump          | 6-Function, 2 Rooms, Jacks                 | 1   |                  | 7731KS             |
| Jacks         | 12,000 lbs, 16" Stroke                     | 4   |                  | 7214               |
| Control Panel | Located to the left of the drivers seat    | 1   |                  | 2730SBT            |
| Main Harness  | Connects pump and Control Panel            | 1   |                  | 6168-45            |
| Sync Cylinder | Mounting between frame rails for slide     | 1   |                  | 7903               |
| Hose, 28'     | Pump to Jack, DS Front Top                 | 1   | Brown            | 2535               |
| Hose, 28'     | Pump to Jack, DS Front Bottom              | 1   | Brown Stripe     | 2535               |
| Hose, 32'     | Pump to Jack, PS Front Top                 | 1   | White            | 2482               |
| Hose, 10'     | DS Front Jack Bottom, PS Front Jack Bottom | 1   | Brn./Whi. Stripe | 2465               |
| Hose, 12'     | Pump to Jack, PS Rear Top                  | 1   | Yellow           | 2467               |
| Hose, 12'     | Pump to Jack, PS Rear Bottom               | 1   | Yellow Stripe    | 2467               |
| Hose, 6'      | Pump to Jack, DS Rear Top                  | 1   | Orange           | 2461               |
| Hose, 6'      | Pump to Jack, DS Rear Bottom               | 1   | Orange Stripe    | 2461               |
| Hose, 18'     | Pump to Sync Cylinder                      | 2   | Green            | 2473               |
| Slide Room 1  | 24" EQ (3) Platform Above Floor            | 1   |                  | (2) 7369, (1) 7662 |
| Hose, 16'     | Sync Cyl to Front Slide Cylinder           | 2   | Green            | 2471               |
| Hose, 16'     | Sync Cyl to Rear Slide Cylinder            | 2   | Green            | 2471               |
| Slide Room 2  | Lippert Electric                           | 1   |                  |                    |
| Slide Room 3  | 24" EQ Platform Above Floor                | 1   |                  | 7369               |
| Hose, 26'     | Pump to Room 3                             | 2   | Purple           | 3018               |
|               |                                            |     |                  |                    |
|               |                                            |     |                  |                    |
|               |                                            |     |                  |                    |
|               |                                            |     |                  |                    |
|               |                                            |     |                  |                    |
|               |                                            |     |                  |                    |
|               |                                            |     |                  |                    |
|               |                                            |     |                  | ļ                  |
|               |                                            |     |                  |                    |

# **Forest River Diesel** 2020 Legacy 38C

Notes:
1) Complete hose kit number is 70034

| Item, Length  | Description / Location                     | Qty      | Color            | Part Number        |
|---------------|--------------------------------------------|----------|------------------|--------------------|
| Kit           | (Items listed below)                       | 1        |                  | 8774C & 8774D      |
| Pump          | 5-Function, 1 Room, Jacks                  | 1        |                  | 7611KS             |
| Jacks         | 12,000 lbs, 16" Stroke                     | 4        |                  | 7214               |
| Control Panel | Located to the left of the drivers seat    | 1        |                  | 2730SBT            |
| Main Harness  | Connects pump and control panel            | 1        |                  | 6168-50            |
| Sync Cylinder | Mounting between frame rails for slide     | 1        |                  | 7903               |
| Hose, 30'     | Pump to Jack, DS Front Top                 | 1        | Brown            | 2527               |
| Hose, 30'     | Pump to Jack, DS Front Bottom              | 1        | Brown Stripe     | 2527               |
| Hose, 34'     | Pump to Jack, PS Front Top                 | 1        | White            | 2484               |
| Hose, 10'     | DS Front Jack Bottom, PS Front Jack Bottom | 1        | Brn./Whi. Stripe | 2465               |
| Hose, 12'     | Pump to Jack, PS Rear Top                  | 1        | Yellow           | 2467               |
| Hose, 12'     | Pump to Jack, PS Rear Bottom               | 1        | Yellow Stripe    | 2467               |
| Hose, 6'      | Pump to Jack, DS Rear Top                  | 1        | Orange           | 2461               |
| Hose, 6'      | Pump to Jack, DS Rear Bottom               | 1        | Orange Stripe    | 2461               |
| Hose, 18'     | Pump to Sync Cylinder                      | 2        | Green            | 2473               |
| Slide Room 1  | 24" EQ (3) Platform Above Floor            | 1        |                  | (2) 7369, (1) 7662 |
| Hose, 20'     | Sync Cyl to Front Slide Cylinder           | 2        | Green            | 2475               |
| Hose, 20'     | Sync Cyl to Rear Slide Cylinder            | 2        | Green            | 2475               |
| Slide Room 2  | Equalizer Electric                         | 1        |                  | 70006              |
|               |                                            |          |                  |                    |
|               |                                            |          |                  |                    |
|               |                                            |          |                  |                    |
|               |                                            |          |                  |                    |
|               |                                            |          |                  |                    |
|               |                                            |          |                  |                    |
|               |                                            | <u> </u> |                  |                    |
|               |                                            |          |                  |                    |
|               |                                            |          |                  |                    |
|               |                                            |          |                  |                    |
|               |                                            |          |                  |                    |

# Notes:

| Item, Length  | Description / Location                     | Qty | Color              | Part Number   |
|---------------|--------------------------------------------|-----|--------------------|---------------|
| Kit           | (Items listed below)                       | 1   |                    | 8513C & 8513D |
| Pump          | 6-Function, 2 Rooms, Jacks                 | 1   |                    | 7731KS        |
| Jacks         | 12,000 lbs, 16" Stroke                     | 4   |                    | 7214          |
| Control Panel | Located to the left of the drivers seat    | 1   |                    | 2730SBT       |
| Main Harness  | Connects pump and Control Panel            | 1   |                    | 6168-50       |
| Sync Cylinder | Mounting between frame rails for slide 3   | 1   |                    | 7903          |
| Hose, 30'     | Pump to Jack, DS Front Top                 | 1   | Brown              | 2527          |
| Hose, 30'     | Pump to Jack, DS Front Bottom              | 1   | Brown Stripe       | 2527          |
| Hose, 32'     | Pump to Jack, PS Front Top                 | 1   | White              | 2482          |
| Hose, 10'     | DS Front Jack Bottom, PS Front Jack Bottom | 1   | Brn./Whi. Stripe   | 2465          |
| Hose, 10'     | Pump to Jack, PS Rear Top                  | 1   | Yellow             | 2465          |
| Hose, 10'     | Pump to Jack, PS Rear Bottom               | 1   | Yellow/Stripe      | 2465          |
| Hose, 12'     | Pump to Jack, DS Rear Top                  | 1   | Orange             | 2467          |
| Hose, 12'     | Pump to Jack, DS Rear Bottom               | 1   | Orange Stripe      | 2467          |
| Slide Room 1  | 32" Flush Floor(EQ)                        | 1   | o range ourpe      | 7293          |
| Hose, 28'     | Pump to Room 1                             | 2   | Green              | 2535          |
| Slide Room 2  | Equalizer Electric                         | 1   |                    | 70006         |
| Slide Room 3  | 24" Above Floor(EQ)                        | 1   |                    | 70041         |
| Hose, 26'     | Pump to Sync Cylinder                      | 2   | Purple             | 3018          |
| Hose, 16'     | Sync Cyl to Front Slide Cylinder           | 2   | Purple-2 Stickers  | 2471          |
| Hose, 16'     | Sync Cyl to Rear Slide Cylinder            | 2   | Purple-2 Stickers  | 2471          |
| 11000, 10     | Syrio Syrio Ficar Sindo Symider            |     | 1 diplo 2 otionoro | L-17 1        |
|               |                                            |     |                    |               |
|               |                                            |     |                    |               |
|               |                                            |     |                    |               |
|               |                                            |     |                    |               |
|               | +                                          |     |                    |               |
|               | +                                          |     |                    |               |
|               |                                            |     |                    |               |
|               |                                            |     |                    |               |
|               | Revisions                                  |     |                    |               |
|               |                                            |     |                    |               |
|               |                                            |     |                    |               |
|               |                                            |     |                    |               |
|               |                                            |     |                    |               |
|               |                                            |     |                    |               |
|               |                                            |     |                    |               |
|               |                                            |     |                    |               |

# Notes:

| Item, Length  | Description / Location                     | Qty           | Color            | Part Number   |
|---------------|--------------------------------------------|---------------|------------------|---------------|
| Kit           | (Items listed below)                       | 1<br>1        | Coloi            | 8795C & 8795D |
| Pump          | 5-Function, 2 Rooms, Jacks                 | 1             |                  | 7611KS        |
| Jacks         | 12,000 lbs, 16" Stroke                     | 4             |                  | 7214          |
| Control Panel | Located to the left of the drivers seat    | 1             |                  | 2730SBT       |
| Main Harness  | Connects pump and Control Panel            | <u> </u>      |                  | 6168-50       |
| Sync Cylinder | Mounting between frame rails for slide 4   | <u>·</u><br>1 |                  | 7903          |
| Hose, 32'     | Pump to Jack, DS Front Top                 | <u> </u>      | Brown            | 2482          |
| Hose, 32'     | Pump to Jack, DS Front Bottom              | <u>·</u><br>1 | Brown Stripe     | 2482          |
| Hose, 32'     | Pump to Jack, PS Front Top                 | 1             | White            | 2482          |
| Hose, 10'     | DS Front Jack Bottom, PS Front Jack Bottom | 1             | Brn./Whi. Stripe | 2465          |
| Hose, 10'     | Pump to Jack, PS Rear Top                  | 1             | Yellow           | 2465          |
| Hose, 10'     | Pump to Jack, PS Rear Bottom               | 1             | Yellow/Stripe    | 2465          |
| Hose, 12'     | Pump to Jack, DS Rear Top                  | 1             | Orange           | 2467          |
| Hose, 12'     | Pump to Jack, DS Rear Bottom               | 1             | Orange Stripe    | 2467          |
| Slide Room 1  | LCI Slimrack                               | <u>·</u><br>1 | Grange earpe     | 2.07          |
| Slide Room 2  | Equalizer Electric                         | 1             |                  | 70006         |
| Slide Room 3  | LCI Slimrack                               | 1             |                  | 7 0000        |
| Slide Room 4  | 24" Above Floor(EQ)                        | 1             |                  | 70158         |
| Hose, 28'     | Pump to Sync Cylinder                      | 2             | Green            | 2535          |
| Hose, 14'     | Sync Cyl to Front Slide Cylinder           | 2             | Green-2 Stickers | 2469          |
| Hose, 14'     | Sync Cyl to Rear Slide Cylinder            | 2             | Green-2 Stickers | 2469          |
|               | ., ,                                       |               |                  |               |
|               |                                            |               |                  |               |
|               |                                            |               |                  |               |
|               |                                            |               |                  |               |
|               |                                            |               |                  |               |
|               |                                            |               |                  |               |
|               |                                            |               |                  |               |
|               |                                            |               |                  |               |
|               |                                            |               |                  |               |
|               | Revisions                                  |               |                  |               |
|               |                                            |               |                  |               |
|               | <u> </u>                                   |               |                  |               |
|               |                                            |               |                  |               |
|               |                                            |               |                  |               |
|               |                                            |               |                  |               |
|               |                                            |               |                  |               |

# Notes:

| Item, Length  | Description / Location                     | Qty      | Color             | Part Number   |
|---------------|--------------------------------------------|----------|-------------------|---------------|
| Kit           | (Items listed below)                       | Q(y      | Color             | 8628C & 8628D |
| Pump          | 6-Function, 2 Rooms, Jacks                 | <u> </u> |                   | 7731KS        |
| Jacks         | 12,000 lbs, 16" Stroke                     | 4        |                   | 7214          |
| Control Panel | Located to the left of the drivers seat    | 1        |                   | 2730SBT       |
| Main Harness  | Connects pump and Control Panel            | 1        |                   | 6168-50       |
|               | Mounting between frame rails for slide 4   | 1        |                   |               |
| Sync Cylinder | ¥                                          | 1        | Brown             | 7903<br>2527  |
| Hose, 30'     | Pump to Jack, DS Front Top                 | <u> </u> |                   |               |
| Hose, 30'     | Pump to Jack, DS Front Bottom              | -        | Brown Stripe      | 2527          |
| Hose, 30'     | Pump to Jack, PS Front Top                 | 1        | White             | 2527          |
| Hose, 10'     | DS Front Jack Bottom, PS Front Jack Bottom | 1        | Brn./Whi. Stripe  | 2465          |
| Hose, 10'     | Pump to Jack, PS Rear Top                  | 1        | Yellow            | 2465          |
| Hose, 10'     | Pump to Jack, PS Rear Bottom               | 1        | Yellow/Stripe     | 2465          |
| Hose, 12'     | Pump to Jack, DS Rear Top                  | 1        | Orange            | 2467          |
| Hose, 12'     | Pump to Jack, DS Rear Bottom               | 1        | Orange Stripe     | 2467          |
| Slide Room 1  | 32" Flush Floor(EQ)                        | 1        |                   | 7258          |
| Hose, 28'     | Pump to Room 1                             | 2        | Green             | 2535          |
| Slide Room 2  | Power Gear Slim Rack                       | 1        |                   |               |
| Slide Room 3  | Equalizer Electric                         | 1        |                   | 7343          |
| Slide Room 4  | 24" Above Floor(EQ)                        | 1        |                   | 70041         |
| Hose, 24'     | Pump to Sync Cylinder                      | 2        | Purple            | 2478          |
| Hose, 12'     | Sync Cyl to Front Slide Cylinder           | 2        | Purple-2 Stickers | 2467          |
| Hose, 12'     | Sync Cyl to Rear Slide Cylinder            | 2        | Purple-2 Stickers | 2467          |
|               |                                            |          |                   |               |
|               |                                            |          |                   |               |
|               |                                            |          |                   |               |
|               |                                            |          |                   |               |
|               |                                            |          |                   |               |
|               |                                            |          |                   |               |
|               |                                            |          |                   |               |
|               |                                            |          |                   |               |
|               | Revisions                                  |          |                   |               |
|               |                                            |          |                   |               |
|               |                                            |          |                   |               |
|               |                                            |          |                   |               |
|               |                                            |          |                   |               |
|               |                                            |          |                   |               |
|               |                                            |          |                   |               |

# Notes:

1) Complete hose kit number is 70044

| Item, Length  | Description / Location                  | Qty | Color             | Part Number   |
|---------------|-----------------------------------------|-----|-------------------|---------------|
| Kit           | (Items listed below)                    | 1   |                   | 8078C & 8078D |
| Pump          | 6-Function, 2 rooms, Jacks              | 1   |                   | 7731KS        |
| Jacks         | 12,000 lbs, 16" Stroke                  | 4   |                   | 7214          |
| Control Panel | Located to the left of the drivers seat | 1   |                   | 2730SBT       |
| Main Harness  | Connects pump and Control Panel         | 1   |                   | 6168-50       |
| Sync Cylinder | Mounting between frame rails for Slide3 | 1   |                   | 7903          |
| Hose, 30'     | Pump to Jack, DS Front Top              | 1   | Brown             | 2527          |
| Hose, 30'     | Pump to Jack, DS Front Bottom           | 1   | Brown Stripe      | 2527          |
| Hose, 32'     | Pump to Jack, PS Front Top              | 1   | White             | 2482          |
| Hose, 10'     | DS Front Bottom, PS Front Bottom        | 1   | Brn Strp/Whi Strp | 2465          |
| Hose, 10'     | Pump to Jack, PS Rear Top               | 1   | Yellow            | 2465          |
| Hose, 10'     | Pump to Jack, PS Rear Bottom            | 1   | Yellow/Stripe     | 2465          |
| Hose, 12'     | Pump to Jack, DS Rear Top               | 1   | Orange            | 2467          |
| Hose, 12'     | Pump to Jack, DS Rear Bottom            | 1   | Orange Stripe     | 2467          |
| Slide Room 1  | 24" Above Floor(EQ)                     | 1   |                   | 70040         |
| Hose, 28'     | Pump to Room 1                          | 2   | Green             | 2535          |
| Slide Room 2  | Equalizer Electric                      | 1   |                   | 70006         |
| Slide Room 3  | 24" Above Floor(EQ)                     | 1   |                   | 70041         |
| Hose, 26'     | Pump to Sync Cylinder                   | 2   | Purple            | 3018          |
| Hose, 16'     | Sync Cyl to Front Slide Cylinder        | 2   | Purple-2 Stickers | 2471          |
| Hose, 16'     | Sync Cyl to Rear Slide Cylinder         | 2   | Purple-2 Stickers | 2471          |
|               |                                         |     |                   |               |
|               |                                         |     |                   |               |
|               |                                         |     |                   |               |
|               |                                         |     |                   |               |
|               |                                         |     |                   |               |
|               |                                         |     |                   |               |
|               |                                         |     |                   |               |
|               |                                         |     |                   |               |
|               |                                         |     |                   |               |