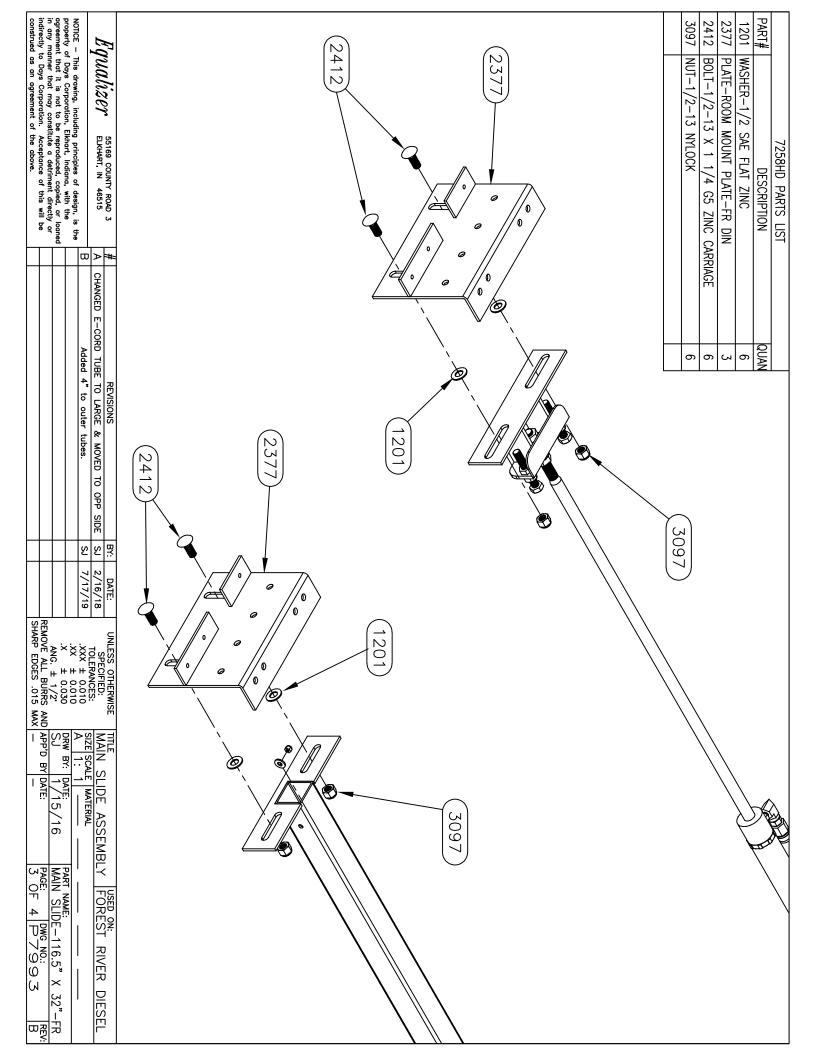

|          |                                                                                                                                                                                 |







| #4 OR MALE 90 1  #4 OR MALE 90 1  1/4 COLD ROLL 1  3/16 COLD ROLL 1  (NIT TOOTH LOCK 8  W W 8  R #6 X #4 1  H 1  TLANGE 4  4 SPRING 2  4 SPRING 2  4 SPRING 2  1 1/4 CARRIAGE ZINC 8  NOUNT MAIN 1  1 1/4 CARRIAGE ZINC 8  NOUNT MAIN 1  #4 O-RING 90 1  1/4 TEK 2  ROD 1  JAP GR 5 2  NUT 1/4 TERME-FR-2021 1  N SLIDE FRAME-FR-2021 1  N SLIDE FRAME-FR-2021 1  N SLIDE FRAME-FR-2021 1