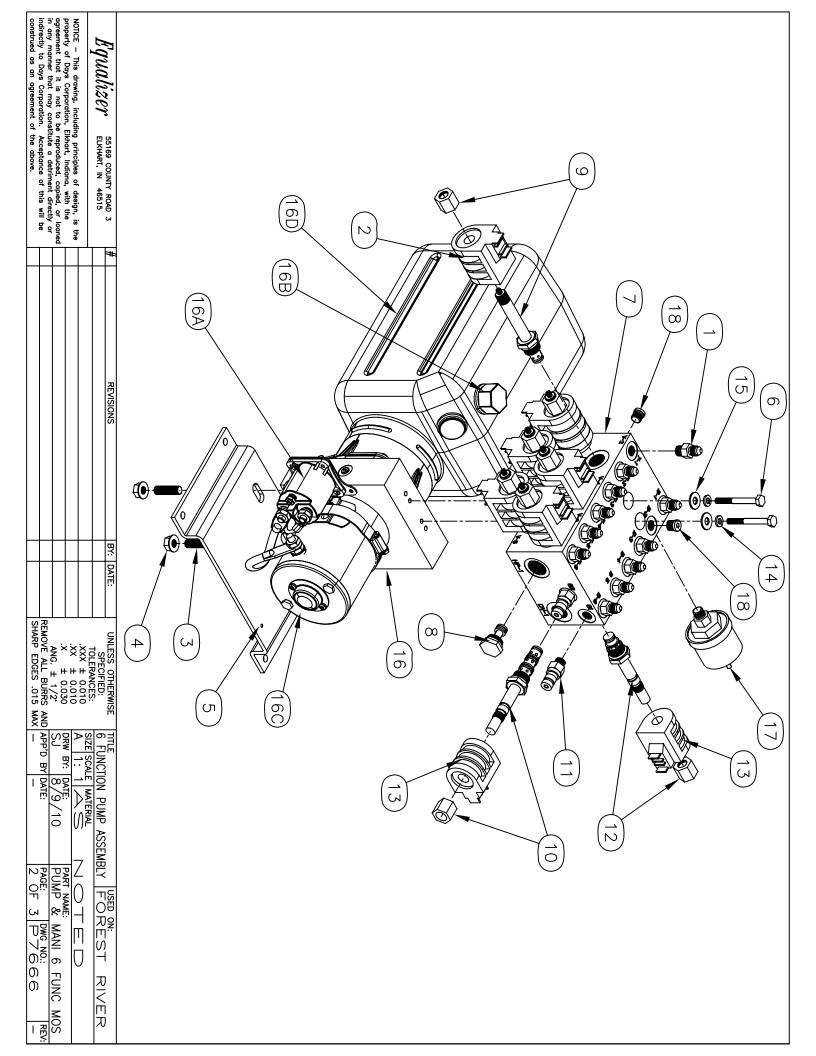

# **Forest River Diesel** 2020 Legacy 34A

Notes:
1) Complete hose kit number is 70067

| Item, Length  | Description / Location                     | Qty | Color            | Part Number        |
|---------------|--------------------------------------------|-----|------------------|--------------------|
| Kit           | (Items listed below)                       | 1   |                  | 8413C & 8413D      |
| Pump          | 6-Function, 2 Rooms, Jacks                 | 1   |                  | 7731KS             |
| Jacks         | 12,000 lbs, 16" Stroke                     | 4   |                  | 7214               |
| Control Panel | Located to the left of the drivers seat    | 1   |                  | 2730SBT            |
| Main Harness  | Connects pump and Control Panel            | 1   |                  | 6168-45            |
| Sync Cylinder | Mounting between frame rails for slide     | 1   |                  | 7903               |
| Hose, 28'     | Pump to Jack, DS Front Top                 | 1   | Brown            | 2535               |
| Hose, 28'     | Pump to Jack, DS Front Bottom              | 1   | Brown Stripe     | 2535               |
| Hose, 32'     | Pump to Jack, PS Front Top                 | 1   | White            | 2482               |
| Hose, 10'     | DS Front Jack Bottom, PS Front Jack Bottom | 1   | Brn./Whi. Stripe | 2465               |
| Hose, 12'     | Pump to Jack, PS Rear Top                  | 1   | Yellow           | 2467               |
| Hose, 12'     | Pump to Jack, PS Rear Bottom               | 1   | Yellow Stripe    | 2467               |
| Hose, 6'      | Pump to Jack, DS Rear Top                  | 1   | Orange           | 2461               |
| Hose, 6'      | Pump to Jack, DS Rear Bottom               | 1   | Orange Stripe    | 2461               |
| Hose, 18'     | Pump to Sync Cylinder                      | 2   | Green            | 2473               |
| Slide Room 1  | 24" EQ (3) Platform Above Floor            | 1   |                  | (2) 7369, (1) 7662 |
| Hose, 16'     | Sync Cyl to Front Slide Cylinder           | 2   | Green            | 2471               |
| Hose, 16'     | Sync Cyl to Rear Slide Cylinder            | 2   | Green            | 2471               |
| Slide Room 2  | Lippert Electric                           | 1   |                  |                    |
| Slide Room 3  | 24" EQ Platform Above Floor                | 1   |                  | 7369               |
| Hose, 26'     | Pump to Room 3                             | 2   | Purple           | 3018               |
|               |                                            |     |                  |                    |
|               |                                            |     |                  |                    |
|               |                                            |     |                  |                    |
|               |                                            |     |                  |                    |
|               |                                            |     |                  |                    |
|               |                                            |     |                  |                    |
|               |                                            |     |                  |                    |
|               |                                            |     |                  | ļ                  |
|               |                                            |     |                  |                    |

# **Forest River Diesel** 2020 Legacy 38C

Notes:
1) Complete hose kit number is 70034

| Item, Length  | Description / Location                     | Qty      | Color            | Part Number        |
|---------------|--------------------------------------------|----------|------------------|--------------------|
| Kit           | (Items listed below)                       | 1        |                  | 8774C & 8774D      |
| Pump          | 5-Function, 1 Room, Jacks                  | 1        |                  | 7611KS             |
| Jacks         | 12,000 lbs, 16" Stroke                     | 4        |                  | 7214               |
| Control Panel | Located to the left of the drivers seat    | 1        |                  | 2730SBT            |
| Main Harness  | Connects pump and control panel            | 1        |                  | 6168-50            |
| Sync Cylinder | Mounting between frame rails for slide     | 1        |                  | 7903               |
| Hose, 30'     | Pump to Jack, DS Front Top                 | 1        | Brown            | 2527               |
| Hose, 30'     | Pump to Jack, DS Front Bottom              | 1        | Brown Stripe     | 2527               |
| Hose, 34'     | Pump to Jack, PS Front Top                 | 1        | White            | 2484               |
| Hose, 10'     | DS Front Jack Bottom, PS Front Jack Bottom | 1        | Brn./Whi. Stripe | 2465               |
| Hose, 12'     | Pump to Jack, PS Rear Top                  | 1        | Yellow           | 2467               |
| Hose, 12'     | Pump to Jack, PS Rear Bottom               | 1        | Yellow Stripe    | 2467               |
| Hose, 6'      | Pump to Jack, DS Rear Top                  | 1        | Orange           | 2461               |
| Hose, 6'      | Pump to Jack, DS Rear Bottom               | 1        | Orange Stripe    | 2461               |
| Hose, 18'     | Pump to Sync Cylinder                      | 2        | Green            | 2473               |
| Slide Room 1  | 24" EQ (3) Platform Above Floor            | 1        |                  | (2) 7369, (1) 7662 |
| Hose, 20'     | Sync Cyl to Front Slide Cylinder           | 2        | Green            | 2475               |
| Hose, 20'     | Sync Cyl to Rear Slide Cylinder            | 2        | Green            | 2475               |
| Slide Room 2  | Equalizer Electric                         | 1        |                  | 70006              |
|               |                                            |          |                  |                    |
|               |                                            |          |                  |                    |
|               |                                            |          |                  |                    |
|               |                                            |          |                  |                    |
|               |                                            |          |                  |                    |
|               |                                            |          |                  |                    |
|               |                                            | <u> </u> |                  |                    |
|               |                                            |          |                  |                    |
|               |                                            |          |                  |                    |
|               |                                            |          |                  |                    |
|               |                                            |          |                  |                    |

# Forest River Diesel 2020 Berkshire 39A

# Forest River Diesel 2020 Berkshire 39B

# Forest River Diesel 2020 Berkshire XL 37A

# Forest River Diesel 2020 Berkshire XL 40C