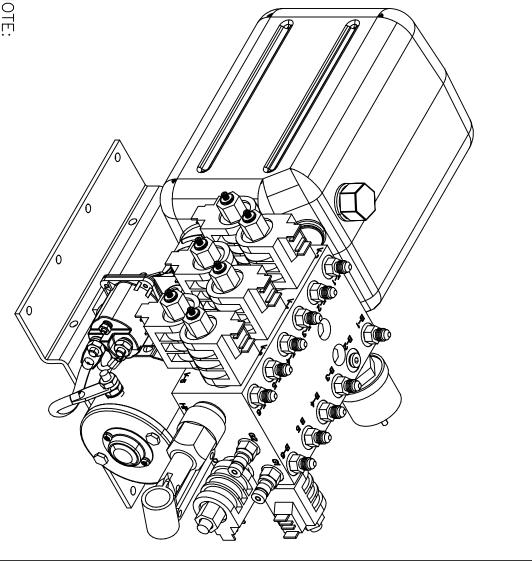

# TABLE OF CONTENTS-VOLUME II

| 2020 Legacy     |                                                                                                                                                                                                                                                                                            | 2-3     |
|-----------------|--------------------------------------------------------------------------------------------------------------------------------------------------------------------------------------------------------------------------------------------------------------------------------------------|---------|
| 2020 Berkshire  |                                                                                                                                                                                                                                                                                            | 4-15    |
| 2021 Berkshire  |                                                                                                                                                                                                                                                                                            | 16-25   |
| 2021 Charleston |                                                                                                                                                                                                                                                                                            | 26      |
| Jack Drawings   | (7134, 7214)                                                                                                                                                                                                                                                                               | 27-30   |
| Slide Drawings  | (1925 Bracket Change, 7257, 7258, 7258A, 7293, 7293A, 7343, 7343B, 7369, 7455, 7570, 7602, 7607, 7662, 7708, 7783, 7795, 7796, 7889, 7900, 7903, 7926, 7993, 7993A, 7997, 70005, 70006, 70015, 70016, 70040, 70041, 70042, 70043, 70058, 70058A, 70062, 70090, 70151, 70158, 70236, 70279) | 31-162  |
| Pump Drawings   | (1716/1745 Valve Change, 7330, 7380, 7604, 7604A, 7611, 7611KS, 7666, 7667, 7668, 7731, 7731KS, 7744, 7801, 7931)                                                                                                                                                                          | 163-205 |