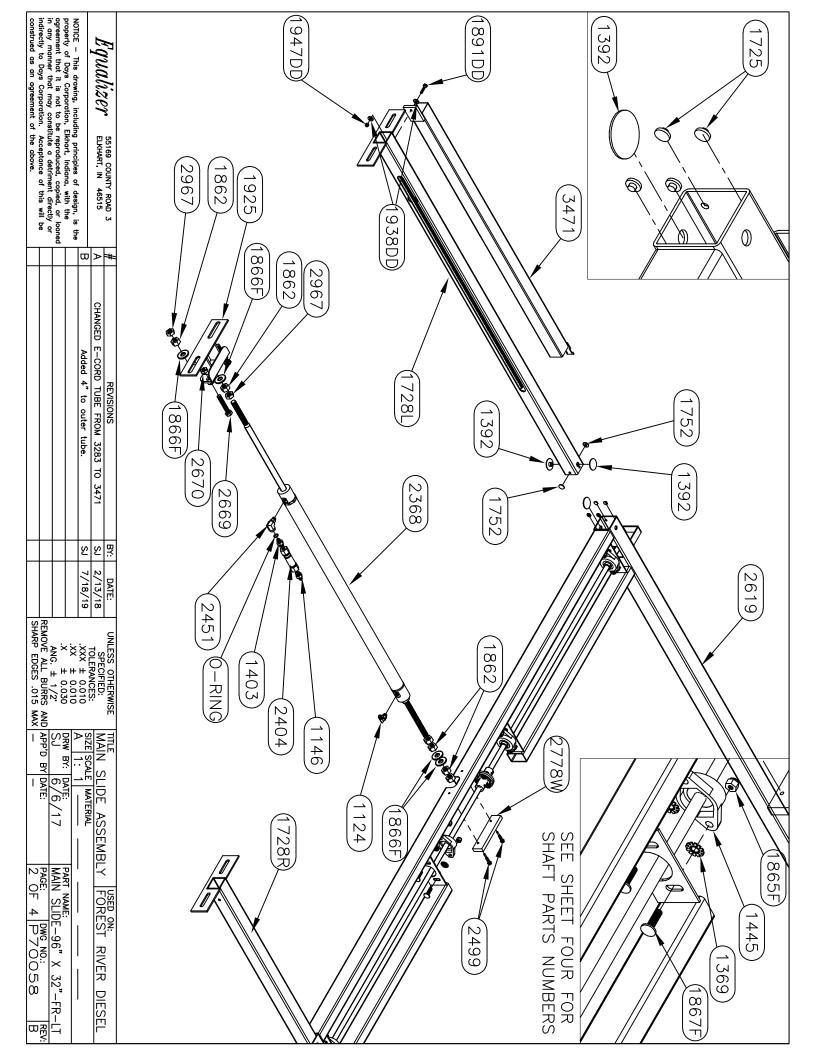

# TABLE OF CONTENTS-VOLUME II

| 2020 Legacy     |                                                                                                                                                                                                                                                                                            | 2-3     |
|-----------------|--------------------------------------------------------------------------------------------------------------------------------------------------------------------------------------------------------------------------------------------------------------------------------------------|---------|
| 2020 Berkshire  |                                                                                                                                                                                                                                                                                            | 4-15    |
| 2021 Berkshire  |                                                                                                                                                                                                                                                                                            | 16-25   |
| 2021 Charleston |                                                                                                                                                                                                                                                                                            | 26      |
| Jack Drawings   | (7134, 7214)                                                                                                                                                                                                                                                                               | 27-30   |
| Slide Drawings  | (1925 Bracket Change, 7257, 7258, 7258A, 7293, 7293A, 7343, 7343B, 7369, 7455, 7570, 7602, 7607, 7662, 7708, 7783, 7795, 7796, 7889, 7900, 7903, 7926, 7993, 7993A, 7997, 70005, 70006, 70015, 70016, 70040, 70041, 70042, 70043, 70058, 70058A, 70062, 70090, 70151, 70158, 70236, 70279) | 31-162  |
| Pump Drawings   | (1716/1745 Valve Change, 7330, 7380, 7604, 7604A, 7611, 7611KS, 7666, 7667, 7668, 7731, 7731KS, 7744, 7801, 7931)                                                                                                                                                                          | 163-205 |