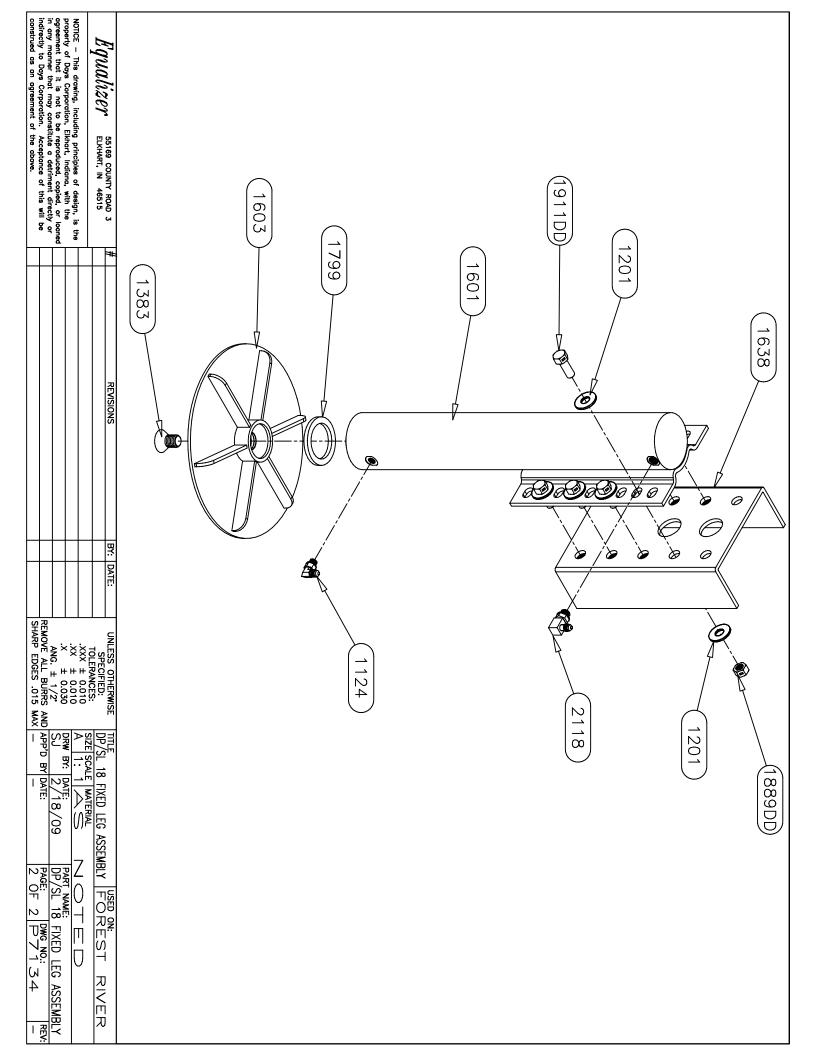

# TABLE OF CONTENTS-VOLUME II

| 2020 Legacy     |                                                                                                                                                                                                                                                                                            | 2-3     |
|-----------------|--------------------------------------------------------------------------------------------------------------------------------------------------------------------------------------------------------------------------------------------------------------------------------------------|---------|
| 2020 Berkshire  |                                                                                                                                                                                                                                                                                            | 4-15    |
| 2021 Berkshire  |                                                                                                                                                                                                                                                                                            | 16-25   |
| 2021 Charleston |                                                                                                                                                                                                                                                                                            | 26      |
| Jack Drawings   | (7134, 7214)                                                                                                                                                                                                                                                                               | 27-30   |
| Slide Drawings  | (1925 Bracket Change, 7257, 7258, 7258A, 7293, 7293A, 7343, 7343B, 7369, 7455, 7570, 7602, 7607, 7662, 7708, 7783, 7795, 7796, 7889, 7900, 7903, 7926, 7993, 7993A, 7997, 70005, 70006, 70015, 70016, 70040, 70041, 70042, 70043, 70058, 70058A, 70062, 70090, 70151, 70158, 70236, 70279) | 31-162  |
| Pump Drawings   | (1716/1745 Valve Change, 7330, 7380, 7604, 7604A, 7611, 7611KS, 7666, 7667, 7668, 7731, 7731KS, 7744, 7801, 7931)                                                                                                                                                                          | 163-205 |