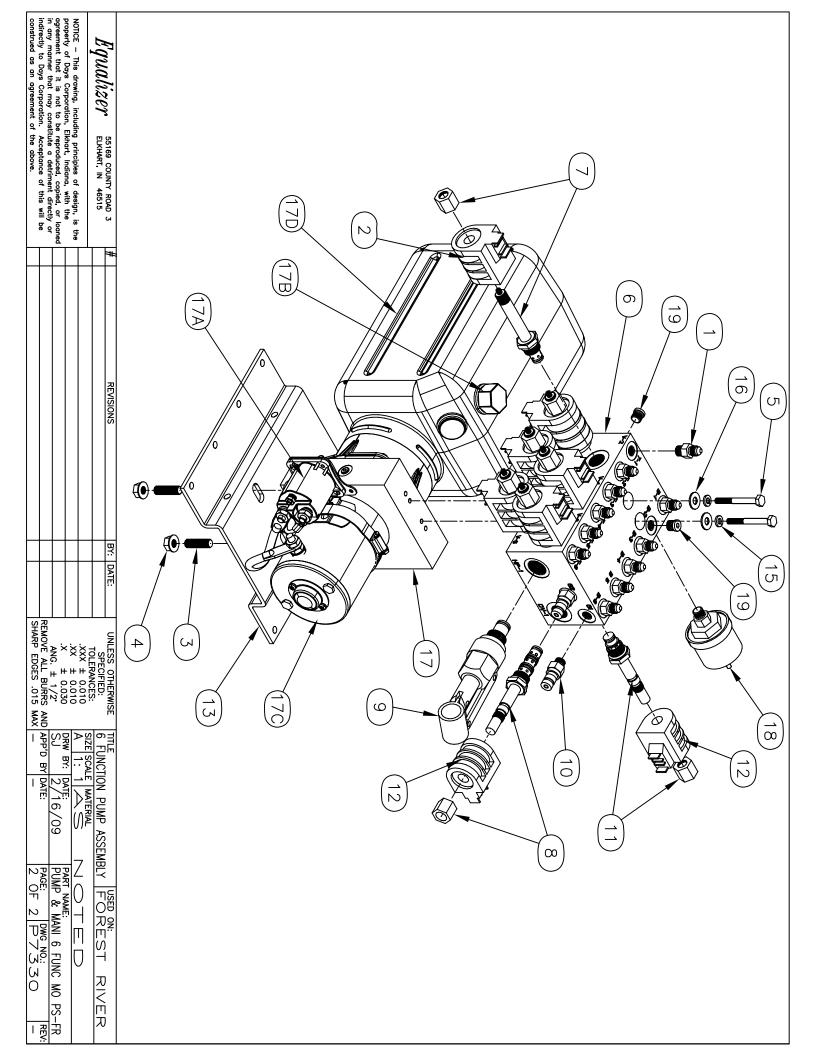

# **Forest River Diesel** 2020 Legacy 34A

Notes:
1) Complete hose kit number is 70067

| Item, Length  | Description / Location                     | Qty | Color            | Part Number        |
|---------------|--------------------------------------------|-----|------------------|--------------------|
| Kit           | (Items listed below)                       | 1   |                  | 8413C & 8413D      |
| Pump          | 6-Function, 2 Rooms, Jacks                 | 1   |                  | 7731KS             |
| Jacks         | 12,000 lbs, 16" Stroke                     | 4   |                  | 7214               |
| Control Panel | Located to the left of the drivers seat    | 1   |                  | 2730SBT            |
| Main Harness  | Connects pump and Control Panel            | 1   |                  | 6168-45            |
| Sync Cylinder | Mounting between frame rails for slide     | 1   |                  | 7903               |
| Hose, 28'     | Pump to Jack, DS Front Top                 | 1   | Brown            | 2535               |
| Hose, 28'     | Pump to Jack, DS Front Bottom              | 1   | Brown Stripe     | 2535               |
| Hose, 32'     | Pump to Jack, PS Front Top                 | 1   | White            | 2482               |
| Hose, 10'     | DS Front Jack Bottom, PS Front Jack Bottom | 1   | Brn./Whi. Stripe | 2465               |
| Hose, 12'     | Pump to Jack, PS Rear Top                  | 1   | Yellow           | 2467               |
| Hose, 12'     | Pump to Jack, PS Rear Bottom               | 1   | Yellow Stripe    | 2467               |
| Hose, 6'      | Pump to Jack, DS Rear Top                  | 1   | Orange           | 2461               |
| Hose, 6'      | Pump to Jack, DS Rear Bottom               | 1   | Orange Stripe    | 2461               |
| Hose, 18'     | Pump to Sync Cylinder                      | 2   | Green            | 2473               |
| Slide Room 1  | 24" EQ (3) Platform Above Floor            | 1   |                  | (2) 7369, (1) 7662 |
| Hose, 16'     | Sync Cyl to Front Slide Cylinder           | 2   | Green            | 2471               |
| Hose, 16'     | Sync Cyl to Rear Slide Cylinder            | 2   | Green            | 2471               |
| Slide Room 2  | Lippert Electric                           | 1   |                  |                    |
| Slide Room 3  | 24" EQ Platform Above Floor                | 1   |                  | 7369               |
| Hose, 26'     | Pump to Room 3                             | 2   | Purple           | 3018               |
|               |                                            |     |                  |                    |
|               |                                            |     |                  |                    |
|               |                                            |     |                  |                    |
|               |                                            |     |                  |                    |
|               |                                            |     |                  |                    |
|               |                                            |     |                  |                    |
|               |                                            |     |                  |                    |
|               |                                            |     |                  | ļ                  |
|               |                                            |     |                  |                    |

# **Forest River Diesel** 2020 Legacy 38C

Notes:
1) Complete hose kit number is 70034

| Item, Length  | Description / Location                     | Qty      | Color            | Part Number        |
|---------------|--------------------------------------------|----------|------------------|--------------------|
| Kit           | (Items listed below)                       | 1        |                  | 8774C & 8774D      |
| Pump          | 5-Function, 1 Room, Jacks                  | 1        |                  | 7611KS             |
| Jacks         | 12,000 lbs, 16" Stroke                     | 4        |                  | 7214               |
| Control Panel | Located to the left of the drivers seat    | 1        |                  | 2730SBT            |
| Main Harness  | Connects pump and control panel            | 1        |                  | 6168-50            |
| Sync Cylinder | Mounting between frame rails for slide     | 1        |                  | 7903               |
| Hose, 30'     | Pump to Jack, DS Front Top                 | 1        | Brown            | 2527               |
| Hose, 30'     | Pump to Jack, DS Front Bottom              | 1        | Brown Stripe     | 2527               |
| Hose, 34'     | Pump to Jack, PS Front Top                 | 1        | White            | 2484               |
| Hose, 10'     | DS Front Jack Bottom, PS Front Jack Bottom | 1        | Brn./Whi. Stripe | 2465               |
| Hose, 12'     | Pump to Jack, PS Rear Top                  | 1        | Yellow           | 2467               |
| Hose, 12'     | Pump to Jack, PS Rear Bottom               | 1        | Yellow Stripe    | 2467               |
| Hose, 6'      | Pump to Jack, DS Rear Top                  | 1        | Orange           | 2461               |
| Hose, 6'      | Pump to Jack, DS Rear Bottom               | 1        | Orange Stripe    | 2461               |
| Hose, 18'     | Pump to Sync Cylinder                      | 2        | Green            | 2473               |
| Slide Room 1  | 24" EQ (3) Platform Above Floor            | 1        |                  | (2) 7369, (1) 7662 |
| Hose, 20'     | Sync Cyl to Front Slide Cylinder           | 2        | Green            | 2475               |
| Hose, 20'     | Sync Cyl to Rear Slide Cylinder            | 2        | Green            | 2475               |
| Slide Room 2  | Equalizer Electric                         | 1        |                  | 70006              |
|               |                                            |          |                  |                    |
|               |                                            |          |                  |                    |
|               |                                            |          |                  |                    |
|               |                                            |          |                  |                    |
|               |                                            |          |                  |                    |
|               |                                            |          |                  |                    |
|               |                                            | <u> </u> |                  |                    |
|               |                                            |          |                  |                    |
|               |                                            |          |                  |                    |
|               |                                            |          |                  |                    |
|               |                                            |          |                  |                    |