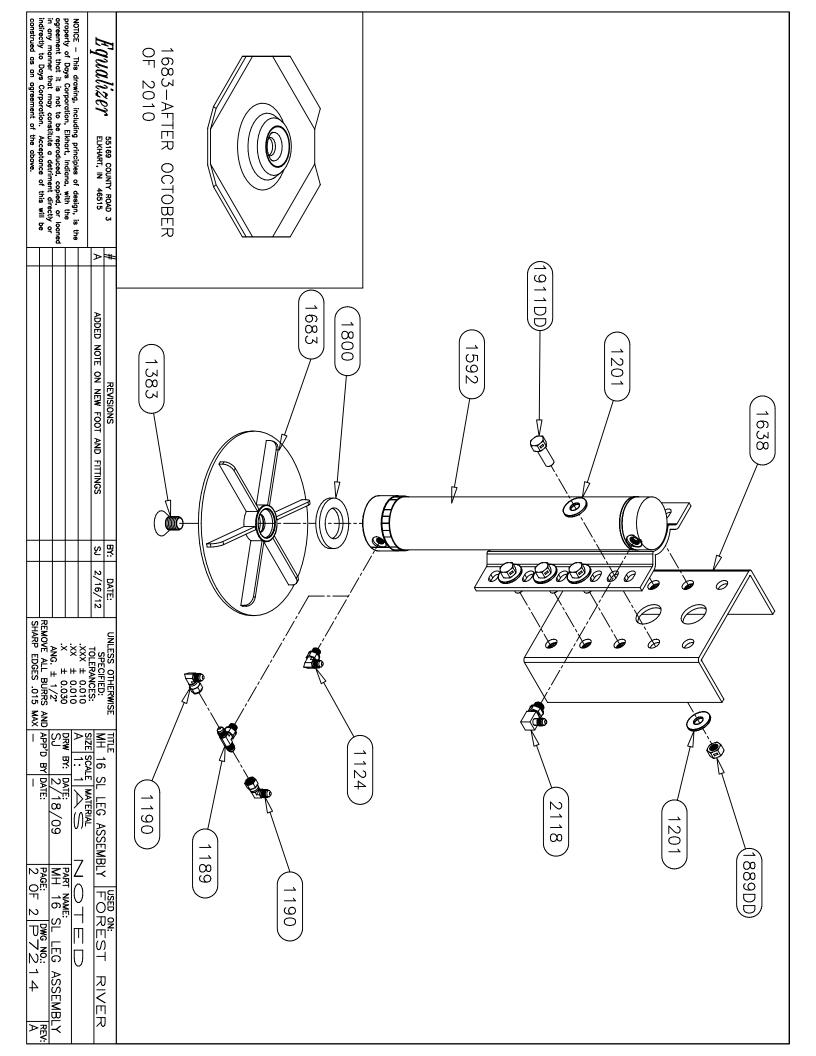

# TABLE OF CONTENTS-VOLUME II

| 2020 Legacy     |                                                                                                                                                                                                                                                                                            | 2-3     |
|-----------------|--------------------------------------------------------------------------------------------------------------------------------------------------------------------------------------------------------------------------------------------------------------------------------------------|---------|
| 2020 Berkshire  |                                                                                                                                                                                                                                                                                            | 4-15    |
| 2021 Berkshire  |                                                                                                                                                                                                                                                                                            | 16-25   |
| 2021 Charleston |                                                                                                                                                                                                                                                                                            | 26      |
| Jack Drawings   | (7134, 7214)                                                                                                                                                                                                                                                                               | 27-30   |
| Slide Drawings  | (1925 Bracket Change, 7257, 7258, 7258A, 7293, 7293A, 7343, 7343B, 7369, 7455, 7570, 7602, 7607, 7662, 7708, 7783, 7795, 7796, 7889, 7900, 7903, 7926, 7993, 7993A, 7997, 70005, 70006, 70015, 70016, 70040, 70041, 70042, 70043, 70058, 70058A, 70062, 70090, 70151, 70158, 70236, 70279) | 31-162  |
| Pump Drawings   | (1716/1745 Valve Change, 7330, 7380, 7604, 7604A, 7611, 7611KS, 7666, 7667, 7668, 7731, 7731KS, 7744, 7801, 7931)                                                                                                                                                                          | 163-205 |