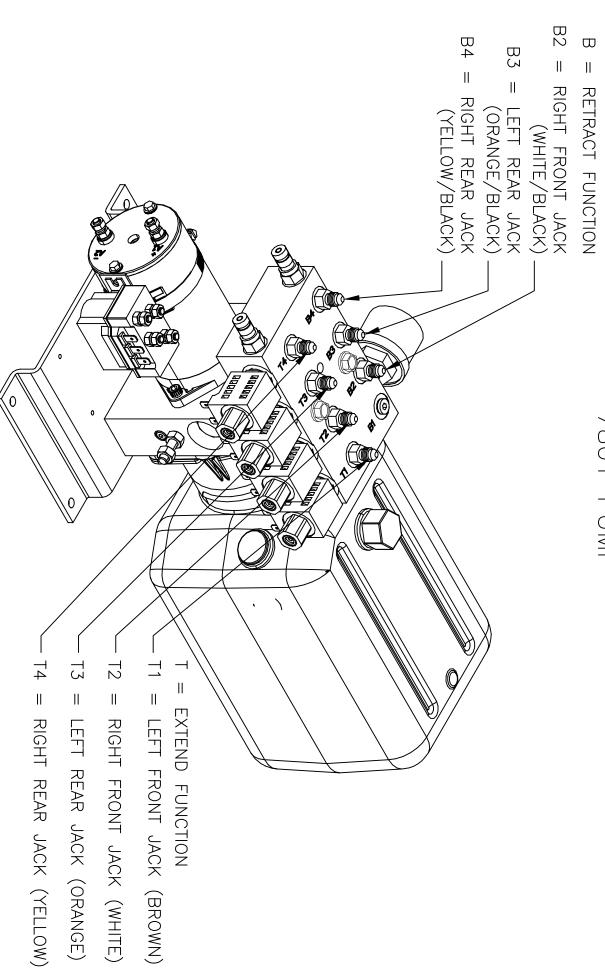

# TABLE OF CONTENTS-VOLUME II

| 2020 Legacy     |                                                                                                                                                                                                                                                                                            | 2-3     |
|-----------------|--------------------------------------------------------------------------------------------------------------------------------------------------------------------------------------------------------------------------------------------------------------------------------------------|---------|
| 2020 Berkshire  |                                                                                                                                                                                                                                                                                            | 4-15    |
| 2021 Berkshire  |                                                                                                                                                                                                                                                                                            | 16-25   |
| 2021 Charleston |                                                                                                                                                                                                                                                                                            | 26      |
| Jack Drawings   | (7134, 7214)                                                                                                                                                                                                                                                                               | 27-30   |
| Slide Drawings  | (1925 Bracket Change, 7257, 7258, 7258A, 7293, 7293A, 7343, 7343B, 7369, 7455, 7570, 7602, 7607, 7662, 7708, 7783, 7795, 7796, 7889, 7900, 7903, 7926, 7993, 7993A, 7997, 70005, 70006, 70015, 70016, 70040, 70041, 70042, 70043, 70058, 70058A, 70062, 70090, 70151, 70158, 70236, 70279) | 31-162  |
| Pump Drawings   | (1716/1745 Valve Change, 7330, 7380, 7604, 7604A, 7611, 7611KS, 7666, 7667, 7668, 7731, 7731KS, 7744, 7801, 7931)                                                                                                                                                                          | 163-205 |