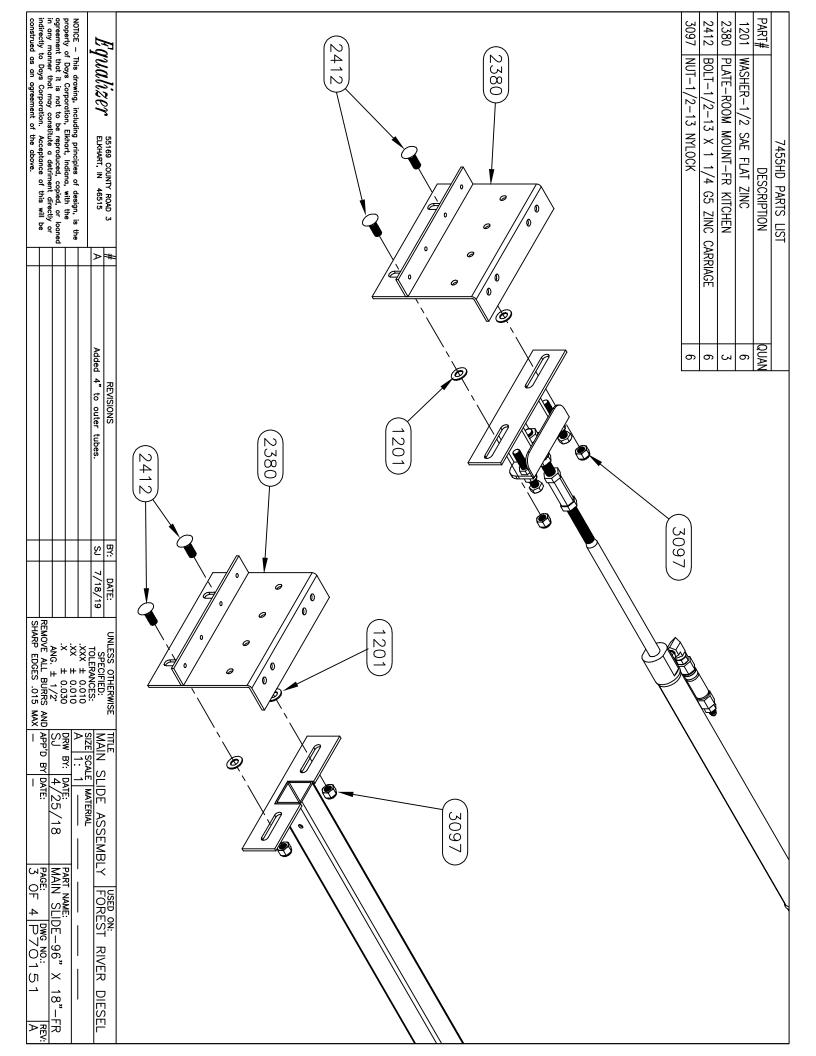

# TABLE OF CONTENTS-VOLUME II

| 2020 Legacy     |                                                                                                                                                                                                                                                                                            | 2-3     |
|-----------------|--------------------------------------------------------------------------------------------------------------------------------------------------------------------------------------------------------------------------------------------------------------------------------------------|---------|
| 2020 Berkshire  |                                                                                                                                                                                                                                                                                            | 4-15    |
| 2021 Berkshire  |                                                                                                                                                                                                                                                                                            | 16-25   |
| 2021 Charleston |                                                                                                                                                                                                                                                                                            | 26      |
| Jack Drawings   | (7134, 7214)                                                                                                                                                                                                                                                                               | 27-30   |
| Slide Drawings  | (1925 Bracket Change, 7257, 7258, 7258A, 7293, 7293A, 7343, 7343B, 7369, 7455, 7570, 7602, 7607, 7662, 7708, 7783, 7795, 7796, 7889, 7900, 7903, 7926, 7993, 7993A, 7997, 70005, 70006, 70015, 70016, 70040, 70041, 70042, 70043, 70058, 70058A, 70062, 70090, 70151, 70158, 70236, 70279) | 31-162  |
| Pump Drawings   | (1716/1745 Valve Change, 7330, 7380, 7604, 7604A, 7611, 7611KS, 7666, 7667, 7668, 7731, 7731KS, 7744, 7801, 7931)                                                                                                                                                                          | 163-205 |