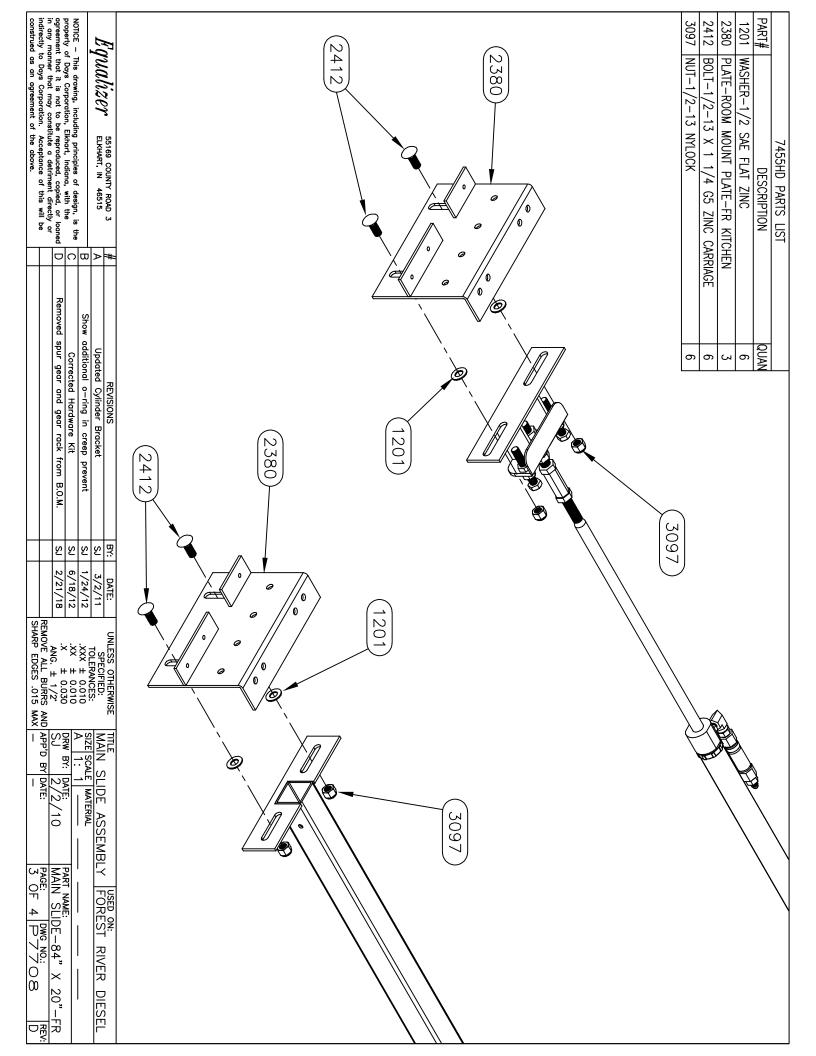

authorization must come directly from Equalizer Systems. (800) 846-9659. |                                   |      |                             |                                   |                                |   |                   |                              |                                    |                      |                                 |          |                       |                  | \ <u>\</u> |                       |                  |                     |                                |                         |                         |                       |                            |                                   |                         |                                    |                 |                     |                 |  |







| -<br>-<br>-<br>-<br>-<br>-<br>-<br>-<br>-<br>-<br>-<br>-<br>-<br>-<br>-<br>-<br>-<br>-<br>-         |                              | construct as an afreciment of the above.                                                                              |
|-----------------------------------------------------------------------------------------------------|------------------------------|-----------------------------------------------------------------------------------------------------------------------|
| PAGE: DWG I                                                                                         |                              | indirectly to Days Corporation. Acceptance of this will be                                                            |
| $\ddot{x}$ $\pm$ 0.030 DRW BY