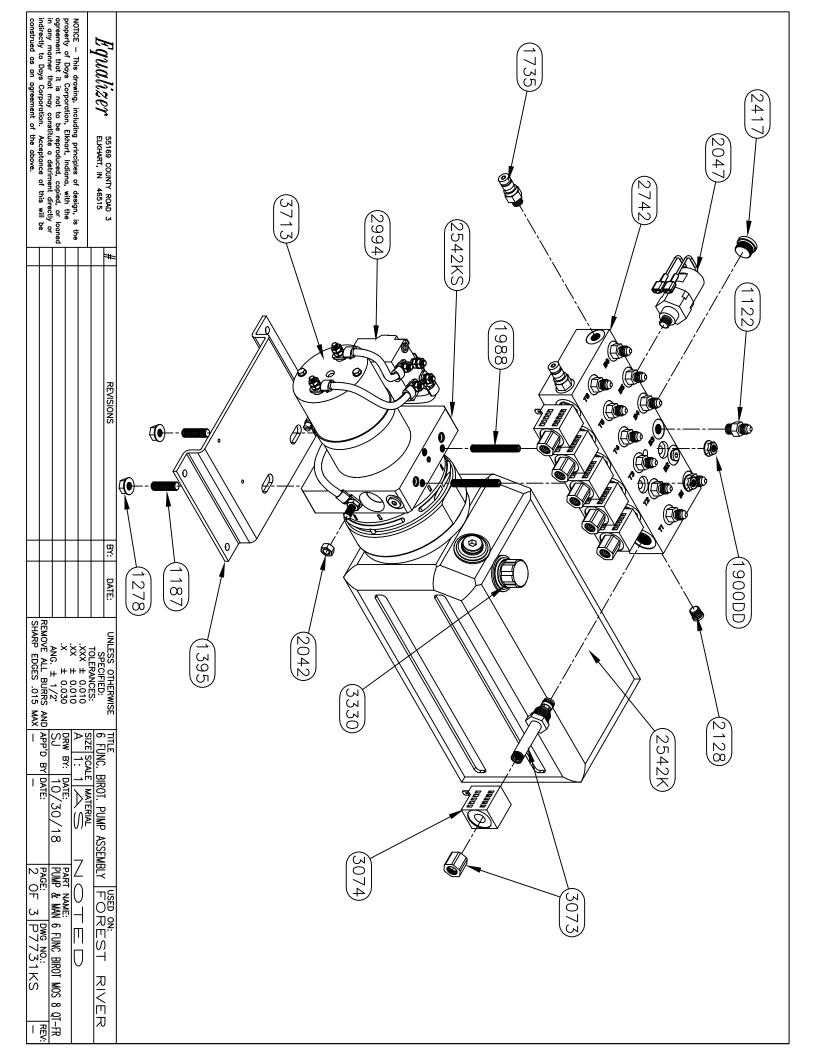

|           |                         | S.J 61: 10/30/18 PINP & WAN 6 FUNC BIROT WOS 8 0   |
| in any manner that may constitute a detriment directly or indirectly to Days Corporation. Acceptance of this will be |      |           |   |           | _                       | PAGE:                                              |
| construed as an agreement of the above.                                                                              |      |           |   |           | SHARP EDGES .015 MAX —  | -  1 0F 3 P7731KS                                  |
|                                                                                                                      |      |           |   |           |                         |                                                    |





|                       |          | EXPLICIT STATE COUNTY ROAD 3 THE SERVICIONS TO SERVICIONS SERV | Equ    |
|-----------------------|----------|-------------------------------------------------------------------------------------------------------------------------------------------------------------------------------------------------------------------------------------------------------------------------------------------------------------------------------------------------------------------------------------------------------------------------------------------------------------------------------------------------------------------------------------------------------------------------------------------------------------------------------------------------------------------------