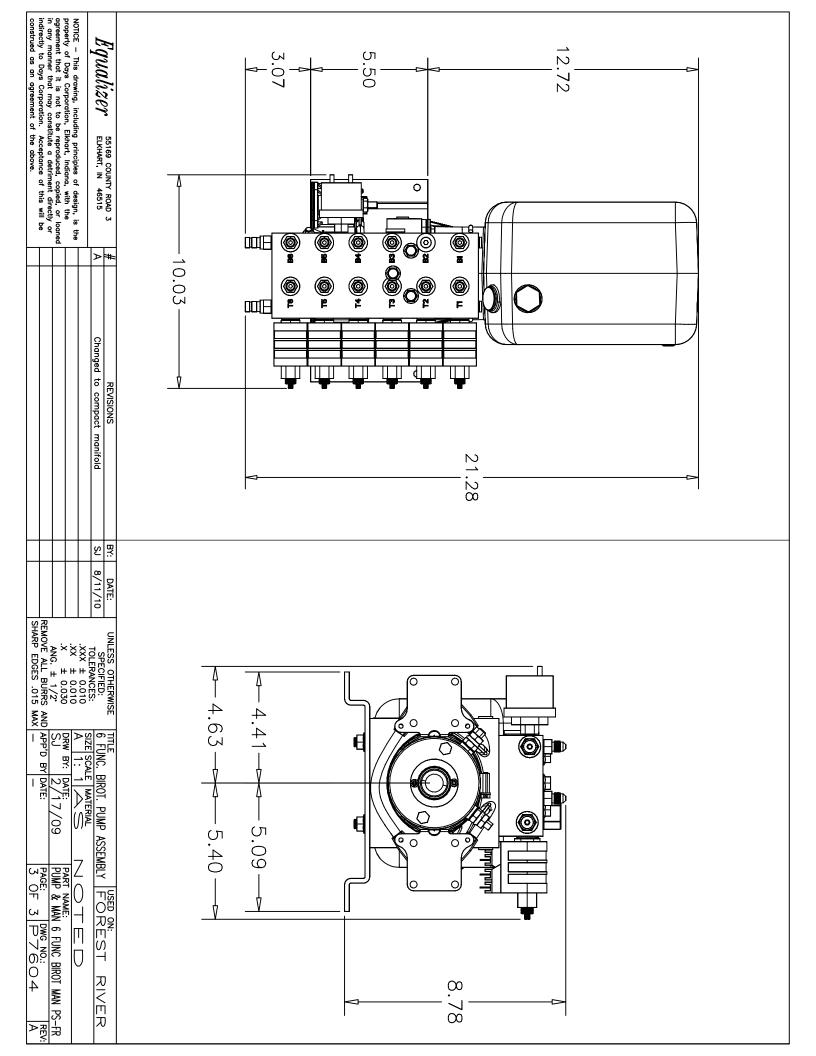

|





| SHARP EDGES JOIS MAX — I OF 3 P7604A —  |      | construed as an agreement of the above.                       | cons    |
|-----------------------------------------|------|---------------------------------------------------------------|---------|
| SJ 12/15 PUMP & MAN 6 FUNC UNI MAN PS-  |      | in any manner that may constitute a detriment directly or     | in a    |
|                                         |      | NOTICE — This drawing, including principles of design, is the | NOTI    |
| 6 FUNC.                                 |      | EQUALIZET S5169 COUNTY ROAD 3 # REVISIONS # REVISIONS         |         |
| 2                                       |      |                                                               |         |
| from Equalizer Systems. (800) 846-9659. |