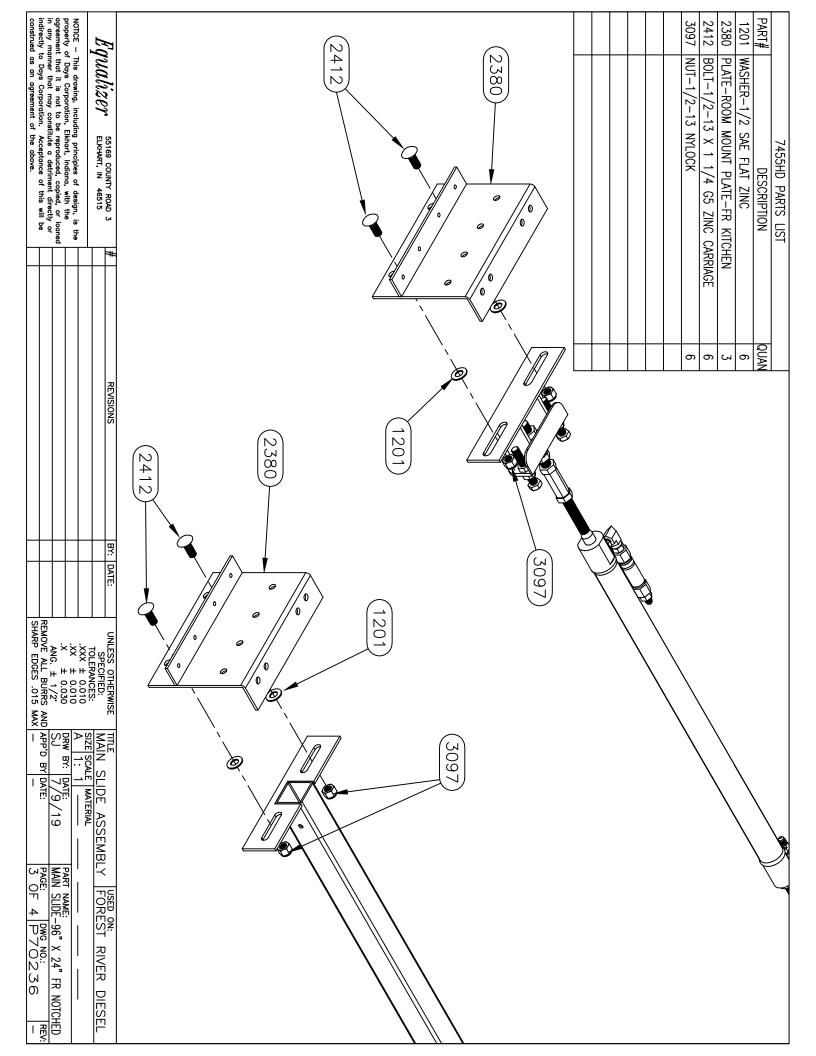

# TABLE OF CONTENTS-VOLUME II

| 2020 Legacy     |                                                                                                                                                                                                                                                                                            | 2-3     |
|-----------------|--------------------------------------------------------------------------------------------------------------------------------------------------------------------------------------------------------------------------------------------------------------------------------------------|---------|
| 2020 Berkshire  |                                                                                                                                                                                                                                                                                            | 4-15    |
| 2021 Berkshire  |                                                                                                                                                                                                                                                                                            | 16-25   |
| 2021 Charleston |                                                                                                                                                                                                                                                                                            | 26      |
| Jack Drawings   | (7134, 7214)                                                                                                                                                                                                                                                                               | 27-30   |
| Slide Drawings  | (1925 Bracket Change, 7257, 7258, 7258A, 7293, 7293A, 7343, 7343B, 7369, 7455, 7570, 7602, 7607, 7662, 7708, 7783, 7795, 7796, 7889, 7900, 7903, 7926, 7993, 7993A, 7997, 70005, 70006, 70015, 70016, 70040, 70041, 70042, 70043, 70058, 70058A, 70062, 70090, 70151, 70158, 70236, 70279) | 31-162  |
| Pump Drawings   | (1716/1745 Valve Change, 7330, 7380, 7604, 7604A, 7611, 7611KS, 7666, 7667, 7668, 7731, 7731KS, 7744, 7801, 7931)                                                                                                                                                                          | 163-205 |