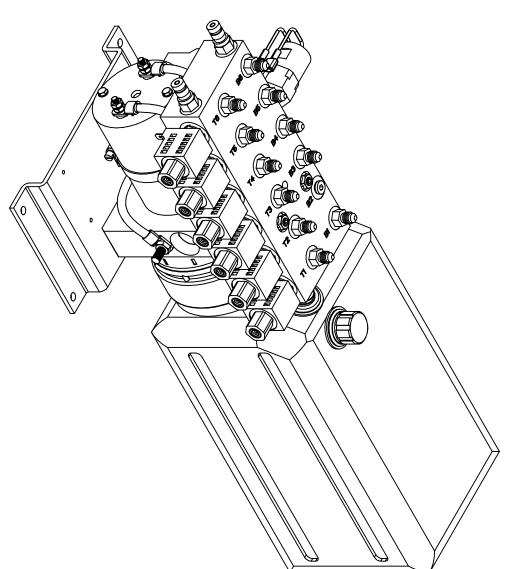

| PART#                                                                   |
|               | PARTS LIST                                                                                                                                                                                                                                                                                                                                       |                                                                         |



NOTE:
PARTS 2542K, 2994, 3330, & 3713 ARE INCLUDED IN PART 2542KS AS AN ASSEMBLY
PARTS 6572C, 6651BR, & 6781BR ARE NOT SHOWN

### from Equalizer Systems. (800) 846-9659. Warranty authorization must come directly

|                                                                                                                      |      |           | - |           |                         |                                                    |
|----------------------------------------------------------------------------------------------------------------------|------|-----------|---|-----------|-------------------------|----------------------------------------------------|
| II $II$ $II$ $II$ $II$ $II$ $II$ $II$