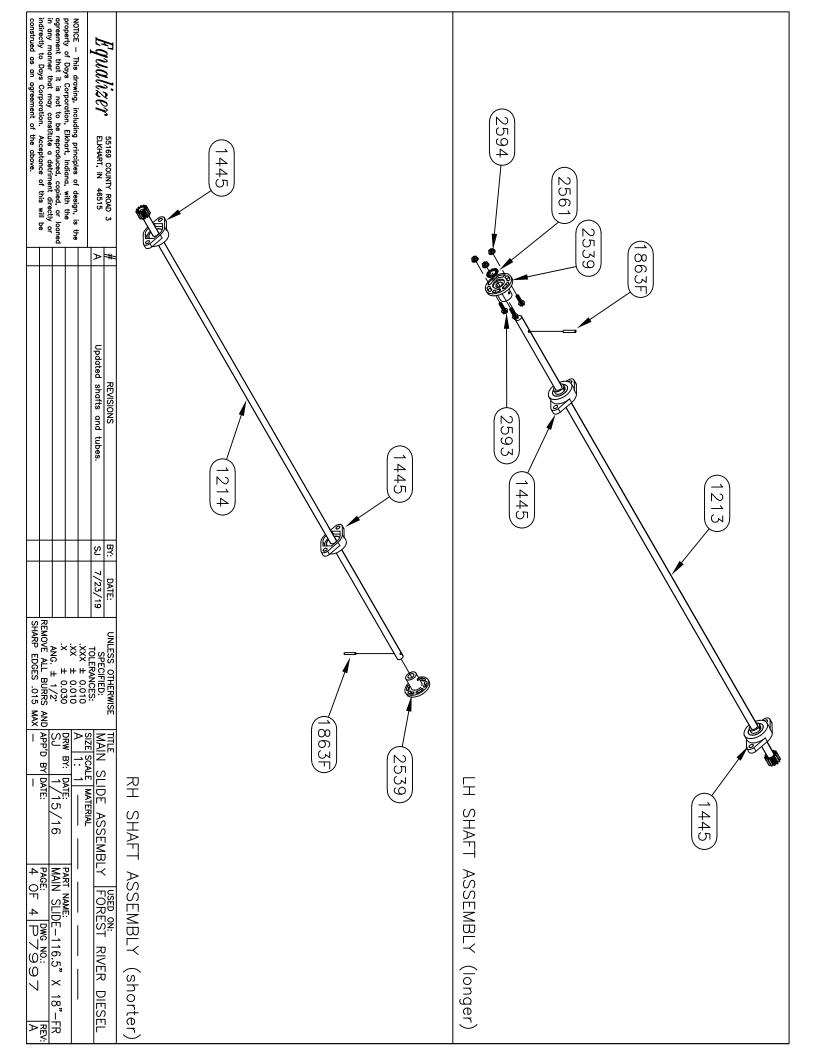

# TABLE OF CONTENTS-VOLUME II

| 2020 Legacy     |                                                                                                                                                                                                                                                                                            | 2-3     |
|-----------------|--------------------------------------------------------------------------------------------------------------------------------------------------------------------------------------------------------------------------------------------------------------------------------------------|---------|
| 2020 Berkshire  |                                                                                                                                                                                                                                                                                            | 4-15    |
| 2021 Berkshire  |                                                                                                                                                                                                                                                                                            | 16-25   |
| 2021 Charleston |                                                                                                                                                                                                                                                                                            | 26      |
| Jack Drawings   | (7134, 7214)                                                                                                                                                                                                                                                                               | 27-30   |
| Slide Drawings  | (1925 Bracket Change, 7257, 7258, 7258A, 7293, 7293A, 7343, 7343B, 7369, 7455, 7570, 7602, 7607, 7662, 7708, 7783, 7795, 7796, 7889, 7900, 7903, 7926, 7993, 7993A, 7997, 70005, 70006, 70015, 70016, 70040, 70041, 70042, 70043, 70058, 70058A, 70062, 70090, 70151, 70158, 70236, 70279) | 31-162  |
| Pump Drawings   | (1716/1745 Valve Change, 7330, 7380, 7604, 7604A, 7611, 7611KS, 7666, 7667, 7668, 7731, 7731KS, 7744, 7801, 7931)                                                                                                                                                                          | 163-205 |