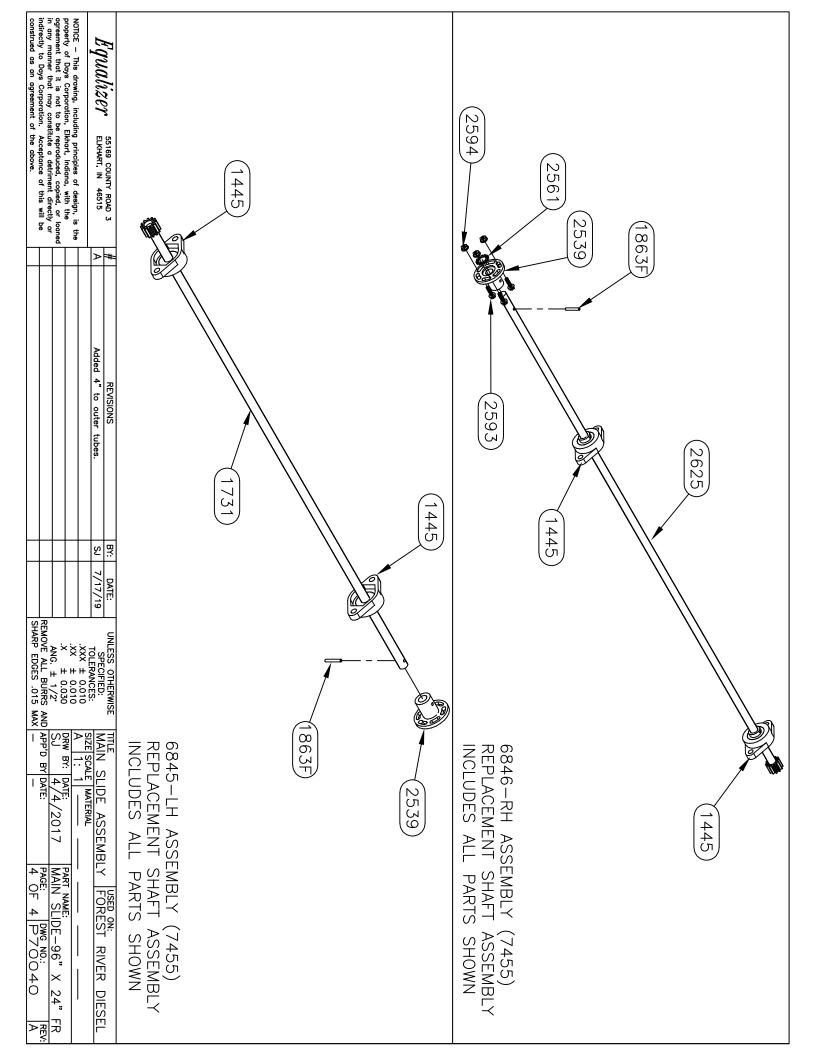

# TABLE OF CONTENTS-VOLUME II

| 2020 Legacy     |                                                                                                                                                                                                                                                                                            | 2-3     |
|-----------------|--------------------------------------------------------------------------------------------------------------------------------------------------------------------------------------------------------------------------------------------------------------------------------------------|---------|
| 2020 Berkshire  |                                                                                                                                                                                                                                                                                            | 4-15    |
| 2021 Berkshire  |                                                                                                                                                                                                                                                                                            | 16-25   |
| 2021 Charleston |                                                                                                                                                                                                                                                                                            | 26      |
| Jack Drawings   | (7134, 7214)                                                                                                                                                                                                                                                                               | 27-30   |
| Slide Drawings  | (1925 Bracket Change, 7257, 7258, 7258A, 7293, 7293A, 7343, 7343B, 7369, 7455, 7570, 7602, 7607, 7662, 7708, 7783, 7795, 7796, 7889, 7900, 7903, 7926, 7993, 7993A, 7997, 70005, 70006, 70015, 70016, 70040, 70041, 70042, 70043, 70058, 70058A, 70062, 70090, 70151, 70158, 70236, 70279) | 31-162  |
| Pump Drawings   | (1716/1745 Valve Change, 7330, 7380, 7604, 7604A, 7611, 7611KS, 7666, 7667, 7668, 7731, 7731KS, 7744, 7801, 7931)                                                                                                                                                                          | 163-205 |