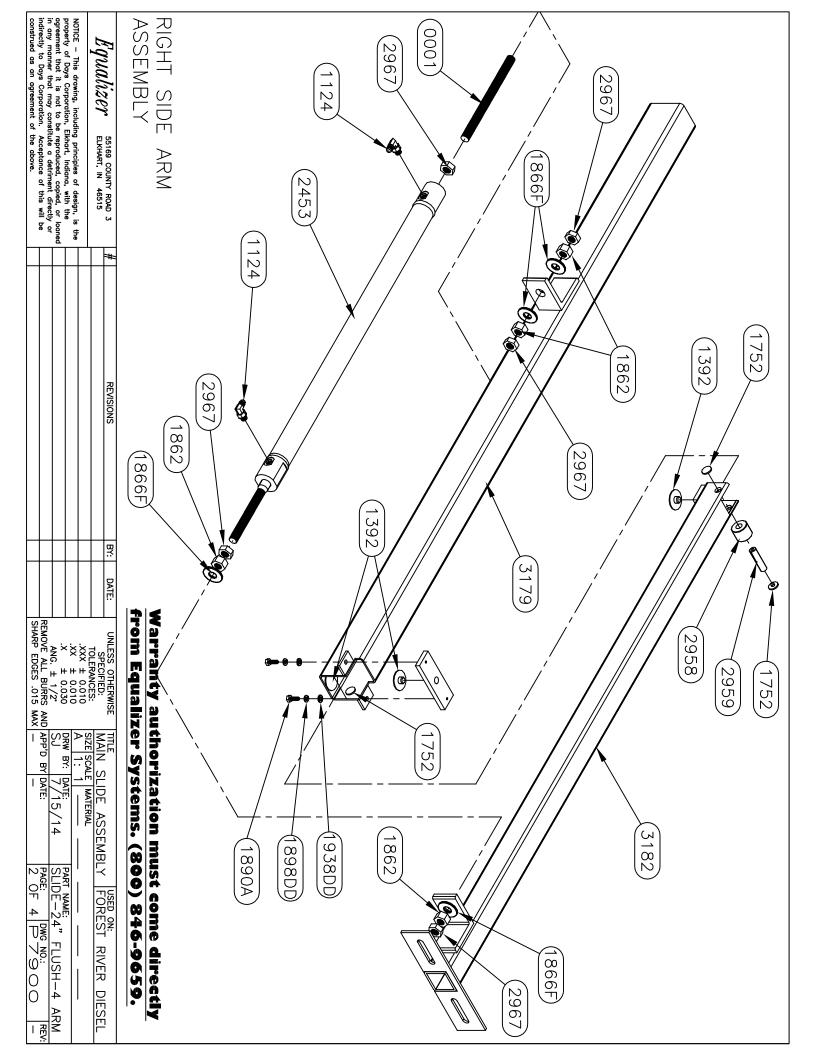

# **Forest River Diesel** 2020 Legacy 34A

Notes:
1) Complete hose kit number is 70067

| Item, Length  | Description / Location                     | Qty | Color            | Part Number        |
|---------------|--------------------------------------------|-----|------------------|--------------------|
| Kit           | (Items listed below)                       | 1   |                  | 8413C & 8413D      |
| Pump          | 6-Function, 2 Rooms, Jacks                 | 1   |                  | 7731KS             |
| Jacks         | 12,000 lbs, 16" Stroke                     | 4   |                  | 7214               |
| Control Panel | Located to the left of the drivers seat    | 1   |                  | 2730SBT            |
| Main Harness  | Connects pump and Control Panel            | 1   |                  | 6168-45            |
| Sync Cylinder | Mounting between frame rails for slide     | 1   |                  | 7903               |
| Hose, 28'     | Pump to Jack, DS Front Top                 | 1   | Brown            | 2535               |
| Hose, 28'     | Pump to Jack, DS Front Bottom              | 1   | Brown Stripe     | 2535               |
| Hose, 32'     | Pump to Jack, PS Front Top                 | 1   | White            | 2482               |
| Hose, 10'     | DS Front Jack Bottom, PS Front Jack Bottom | 1   | Brn./Whi. Stripe | 2465               |
| Hose, 12'     | Pump to Jack, PS Rear Top                  | 1   | Yellow           | 2467               |
| Hose, 12'     | Pump to Jack, PS Rear Bottom               | 1   | Yellow Stripe    | 2467               |
| Hose, 6'      | Pump to Jack, DS Rear Top                  | 1   | Orange           | 2461               |
| Hose, 6'      | Pump to Jack, DS Rear Bottom               | 1   | Orange Stripe    | 2461               |
| Hose, 18'     | Pump to Sync Cylinder                      | 2   | Green            | 2473               |
| Slide Room 1  | 24" EQ (3) Platform Above Floor            | 1   |                  | (2) 7369, (1) 7662 |
| Hose, 16'     | Sync Cyl to Front Slide Cylinder           | 2   | Green            | 2471               |
| Hose, 16'     | Sync Cyl to Rear Slide Cylinder            | 2   | Green            | 2471               |
| Slide Room 2  | Lippert Electric                           | 1   |                  |                    |
| Slide Room 3  | 24" EQ Platform Above Floor                | 1   |                  | 7369               |
| Hose, 26'     | Pump to Room 3                             | 2   | Purple           | 3018               |
|               |                                            |     |                  |                    |
|               |                                            |     |                  |                    |
|               |                                            |     |                  |                    |
|               |                                            |     |                  |                    |
|               |                                            |     |                  |                    |
|               |                                            |     |                  |                    |
|               |                                            |     |                  |                    |
|               |                                            |     |                  | ļ                  |
|               |                                            |     |                  |                    |

# **Forest River Diesel** 2020 Legacy 38C

Notes:
1) Complete hose kit number is 70034

| Item, Length  | Description / Location                     | Qty      | Color            | Part Number        |
|---------------|--------------------------------------------|----------|------------------|--------------------|
| Kit           | (Items listed below)                       | 1        |                  | 8774C & 8774D      |
| Pump          | 5-Function, 1 Room, Jacks                  | 1        |                  | 7611KS             |
| Jacks         | 12,000 lbs, 16" Stroke                     | 4        |                  | 7214               |
| Control Panel | Located to the left of the drivers seat    | 1        |                  | 2730SBT            |
| Main Harness  | Connects pump and control panel            | 1        |                  | 6168-50            |
| Sync Cylinder | Mounting between frame rails for slide     | 1        |                  | 7903               |
| Hose, 30'     | Pump to Jack, DS Front Top                 | 1        | Brown            | 2527               |
| Hose, 30'     | Pump to Jack, DS Front Bottom              | 1        | Brown Stripe     | 2527               |
| Hose, 34'     | Pump to Jack, PS Front Top                 | 1        | White            | 2484               |
| Hose, 10'     | DS Front Jack Bottom, PS Front Jack Bottom | 1        | Brn./Whi. Stripe | 2465               |
| Hose, 12'     | Pump to Jack, PS Rear Top                  | 1        | Yellow           | 2467               |
| Hose, 12'     | Pump to Jack, PS Rear Bottom               | 1        | Yellow Stripe    | 2467               |
| Hose, 6'      | Pump to Jack, DS Rear Top                  | 1        | Orange           | 2461               |
| Hose, 6'      | Pump to Jack, DS Rear Bottom               | 1        | Orange Stripe    | 2461               |
| Hose, 18'     | Pump to Sync Cylinder                      | 2        | Green            | 2473               |
| Slide Room 1  | 24" EQ (3) Platform Above Floor            | 1        |                  | (2) 7369, (1) 7662 |
| Hose, 20'     | Sync Cyl to Front Slide Cylinder           | 2        | Green            | 2475               |
| Hose, 20'     | Sync Cyl to Rear Slide Cylinder            | 2        | Green            | 2475               |
| Slide Room 2  | Equalizer Electric                         | 1        |                  | 70006              |
|               |                                            |          |                  |                    |
|               |                                            |          |                  |                    |
|               |                                            |          |                  |                    |
|               |                                            |          |                  |                    |
|               |                                            |          |                  |                    |
|               |                                            |          |                  |                    |
|               |                                            | <u> </u> |                  |                    |
|               |                                            |          |                  |                    |
|               |                                            |          |                  |                    |
|               |                                            |          |                  |                    |
|               |                                            |          |                  |                    |

# Notes:

| Item, Length  | Description / Location                     | Qty | Color              | Part Number   |
|---------------|--------------------------------------------|-----|--------------------|---------------|
| Kit           | (Items listed below)                       | 1   |                    | 8513C & 8513D |
| Pump          | 6-Function, 2 Rooms, Jacks                 | 1   |                    | 7731KS        |
| Jacks         | 12,000 lbs, 16" Stroke                     | 4   |                    | 7214          |
| Control Panel | Located to the left of the drivers seat    | 1   |                    | 2730SBT       |
| Main Harness  | Connects pump and Control Panel            | 1   |                    | 6168-50       |
| Sync Cylinder | Mounting between frame rails for slide 3   | 1   |                    | 7903          |
| Hose, 30'     | Pump to Jack, DS Front Top                 | 1   | Brown              | 2527          |
| Hose, 30'     | Pump to Jack, DS Front Bottom              | 1   | Brown Stripe       | 2527          |
| Hose, 32'     | Pump to Jack, PS Front Top                 | 1   | White              | 2482          |
| Hose, 10'     | DS Front Jack Bottom, PS Front Jack Bottom | 1   | Brn./Whi. Stripe   | 2465          |
| Hose, 10'     | Pump to Jack, PS Rear Top                  | 1   | Yellow             | 2465          |
| Hose, 10'     | Pump to Jack, PS Rear Bottom               | 1   | Yellow/Stripe      | 2465          |
| Hose, 12'     | Pump to Jack, DS Rear Top                  | 1   | Orange             | 2467          |
| Hose, 12'     | Pump to Jack, DS Rear Bottom               | 1   | Orange Stripe      | 2467          |
| Slide Room 1  | 32" Flush Floor(EQ)                        | 1   | o range ourpe      | 7293          |
| Hose, 28'     | Pump to Room 1                             | 2   | Green              | 2535          |
| Slide Room 2  | Equalizer Electric                         | 1   |                    | 70006         |
| Slide Room 3  | 24" Above Floor(EQ)                        | 1   |                    | 70041         |
| Hose, 26'     | Pump to Sync Cylinder                      | 2   | Purple             | 3018          |
| Hose, 16'     | Sync Cyl to Front Slide Cylinder           | 2   | Purple-2 Stickers  | 2471          |
| Hose, 16'     | Sync Cyl to Rear Slide Cylinder            | 2   | Purple-2 Stickers  | 2471          |
| 11000, 10     | Syrio Syrio Ficar Sindo Symider            |     | 1 diplo 2 otionoro | L-17 1        |
|               |                                            |     |                    |               |
|               |                                            |     |                    |               |
|               |                                            |     |                    |               |
|               |                                            |     |                    |               |
|               | +                                          |     |                    |               |
|               | +                                          |     |                    |               |
|               |                                            |     |                    |               |
|               |                                            |     |                    |               |
|               | Revisions                                  |     |                    |               |
|               |                                            |     |                    |               |
|               |                                            |     |                    |               |
|               |                                            |     |                    |               |
|               |                                            |     |                    |               |
|               |                                            |     |                    |               |
|               |                                            |     |                    |               |
|               |                                            |     |                    |               |

# Notes:

| Item, Length  | Description / Location                     | Qty           | Color            | Part Number   |
|---------------|--------------------------------------------|---------------|------------------|---------------|
| Kit           | (Items listed below)                       | 1<br>1        | Coloi            | 8795C & 8795D |
| Pump          | 5-Function, 2 Rooms, Jacks                 | 1             |                  | 7611KS        |
| Jacks         | 12,000 lbs, 16" Stroke                     | 4             |                  | 7214          |
| Control Panel | Located to the left of the drivers seat    | 1             |                  | 2730SBT       |
| Main Harness  | Connects pump and Control Panel            | <u> </u>      |                  | 6168-50       |
| Sync Cylinder | Mounting between frame rails for slide 4   | <u>·</u><br>1 |                  | 7903          |
| Hose, 32'     | Pump to Jack, DS Front Top                 | <u> </u>      | Brown            | 2482          |
| Hose, 32'     | Pump to Jack, DS Front Bottom              | <u>·</u><br>1 | Brown Stripe     | 2482          |
| Hose, 32'     | Pump to Jack, PS Front Top                 | 1             | White            | 2482          |
| Hose, 10'     | DS Front Jack Bottom, PS Front Jack Bottom | 1             | Brn./Whi. Stripe | 2465          |
| Hose, 10'     | Pump to Jack, PS Rear Top                  | 1             | Yellow           | 2465          |
| Hose, 10'     | Pump to Jack, PS Rear Bottom               | 1             | Yellow/Stripe    | 2465          |
| Hose, 12'     | Pump to Jack, DS Rear Top                  | 1             | Orange           | 2467          |
| Hose, 12'     | Pump to Jack, DS Rear Bottom               | 1             | Orange Stripe    | 2467          |
| Slide Room 1  | LCI Slimrack                               | <u>·</u><br>1 | Grange earpe     | 2.07          |
| Slide Room 2  | Equalizer Electric                         | 1             |                  | 70006         |
| Slide Room 3  | LCI Slimrack                               | 1             |                  | 7 0000        |
| Slide Room 4  | 24" Above Floor(EQ)                        | 1             |                  | 70158         |
| Hose, 28'     | Pump to Sync Cylinder                      | 2             | Green            | 2535          |
| Hose, 14'     | Sync Cyl to Front Slide Cylinder           | 2             | Green-2 Stickers | 2469          |
| Hose, 14'     | Sync Cyl to Rear Slide Cylinder            | 2             | Green-2 Stickers | 2469          |
|               | ., ,                                       |               |                  |               |
|               |                                            |               |                  |               |
|               |                                            |               |                  |               |
|               |                                            |               |                  |               |
|               |                                            |               |                  |               |
|               |                                            |               |                  |               |
|               |                                            |               |                  |               |
|               |                                            |               |                  |               |
|               |                                            |               |                  |               |
|               | Revisions                                  |               |                  |               |
|               |                                            |               |                  |               |
|               | <u> </u>                                   |               |                  |               |
|               |                                            |               |                  |               |
|               |                                            |               |                  |               |
|               |                                            |               |                  |               |
|               |                                            |               |                  |               |

# Notes:

| Item, Length  | Description / Location                     | Qty      | Color             | Part Number   |
|---------------|--------------------------------------------|----------|-------------------|---------------|
| Kit           | (Items listed below)                       | Q(y      | Color             | 8628C & 8628D |
| Pump          | 6-Function, 2 Rooms, Jacks                 | <u> </u> |                   | 7731KS        |
| Jacks         | 12,000 lbs, 16" Stroke                     | 4        |                   | 7214          |
| Control Panel | Located to the left of the drivers seat    | 1        |                   | 2730SBT       |
| Main Harness  | Connects pump and Control Panel            | 1        |                   | 6168-50       |
|               | Mounting between frame rails for slide 4   | 1        |                   |               |
| Sync Cylinder | ¥                                          | 1        | Brown             | 7903<br>2527  |
| Hose, 30'     | Pump to Jack, DS Front Top                 | <u> </u> |                   |               |
| Hose, 30'     | Pump to Jack, DS Front Bottom              | -        | Brown Stripe      | 2527          |
| Hose, 30'     | Pump to Jack, PS Front Top                 | 1        | White             | 2527          |
| Hose, 10'     | DS Front Jack Bottom, PS Front Jack Bottom | 1        | Brn./Whi. Stripe  | 2465          |
| Hose, 10'     | Pump to Jack, PS Rear Top                  | 1        | Yellow            | 2465          |
| Hose, 10'     | Pump to Jack, PS Rear Bottom               | 1        | Yellow/Stripe     | 2465          |
| Hose, 12'     | Pump to Jack, DS Rear Top                  | 1        | Orange            | 2467          |
| Hose, 12'     | Pump to Jack, DS Rear Bottom               | 1        | Orange Stripe     | 2467          |
| Slide Room 1  | 32" Flush Floor(EQ)                        | 1        |                   | 7258          |
| Hose, 28'     | Pump to Room 1                             | 2        | Green             | 2535          |
| Slide Room 2  | Power Gear Slim Rack                       | 1        |                   |               |
| Slide Room 3  | Equalizer Electric                         | 1        |                   | 7343          |
| Slide Room 4  | 24" Above Floor(EQ)                        | 1        |                   | 70041         |
| Hose, 24'     | Pump to Sync Cylinder                      | 2        | Purple            | 2478          |
| Hose, 12'     | Sync Cyl to Front Slide Cylinder           | 2        | Purple-2 Stickers | 2467          |
| Hose, 12'     | Sync Cyl to Rear Slide Cylinder            | 2        | Purple-2 Stickers | 2467          |
|               |                                            |          |                   |               |
|               |                                            |          |                   |               |
|               |                                            |          |                   |               |
|               |                                            |          |                   |               |
|               |                                            |          |                   |               |
|               |                                            |          |                   |               |
|               |                                            |          |                   |               |
|               |                                            |          |                   |               |
|               | Revisions                                  |          |                   |               |
|               |                                            |          |                   |               |
|               |                                            |          |                   |               |
|               |                                            |          |                   |               |
|               |                                            |          |                   |               |
|               |                                            |          |                   |               |
|               |                                            |          |                   |               |

# Notes:

1) Complete hose kit number is 70044

| Item, Length  | Description / Location                  | Qty | Color             | Part Number   |
|---------------|-----------------------------------------|-----|-------------------|---------------|
| Kit           | (Items listed below)                    | 1   |                   | 8078C & 8078D |
| Pump          | 6-Function, 2 rooms, Jacks              | 1   |                   | 7731KS        |
| Jacks         | 12,000 lbs, 16" Stroke                  | 4   |                   | 7214          |
| Control Panel | Located to the left of the drivers seat | 1   |                   | 2730SBT       |
| Main Harness  | Connects pump and Control Panel         | 1   |                   | 6168-50       |
| Sync Cylinder | Mounting between frame rails for Slide3 | 1   |                   | 7903          |
| Hose, 30'     | Pump to Jack, DS Front Top              | 1   | Brown             | 2527          |
| Hose, 30'     | Pump to Jack, DS Front Bottom           | 1   | Brown Stripe      | 2527          |
| Hose, 32'     | Pump to Jack, PS Front Top              | 1   | White             | 2482          |
| Hose, 10'     | DS Front Bottom, PS Front Bottom        | 1   | Brn Strp/Whi Strp | 2465          |
| Hose, 10'     | Pump to Jack, PS Rear Top               | 1   | Yellow            | 2465          |
| Hose, 10'     | Pump to Jack, PS Rear Bottom            | 1   | Yellow/Stripe     | 2465          |
| Hose, 12'     | Pump to Jack, DS Rear Top               | 1   | Orange            | 2467          |
| Hose, 12'     | Pump to Jack, DS Rear Bottom            | 1   | Orange Stripe     | 2467          |
| Slide Room 1  | 24" Above Floor(EQ)                     | 1   |                   | 70040         |
| Hose, 28'     | Pump to Room 1                          | 2   | Green             | 2535          |
| Slide Room 2  | Equalizer Electric                      | 1   |                   | 70006         |
| Slide Room 3  | 24" Above Floor(EQ)                     | 1   |                   | 70041         |
| Hose, 26'     | Pump to Sync Cylinder                   | 2   | Purple            | 3018          |
| Hose, 16'     | Sync Cyl to Front Slide Cylinder        | 2   | Purple-2 Stickers | 2471          |
| Hose, 16'     | Sync Cyl to Rear Slide Cylinder         | 2   | Purple-2 Stickers | 2471          |
|               |                                         |     |                   |               |
|               |                                         |     |                   |               |
|               |                                         |     |                   |               |
|               |                                         |     |                   |               |
|               |                                         |     |                   |               |
|               |                                         |     |                   |               |
|               |                                         |     |                   |               |
|               |                                         |     |                   |               |
|               |                                         |     |                   |               |