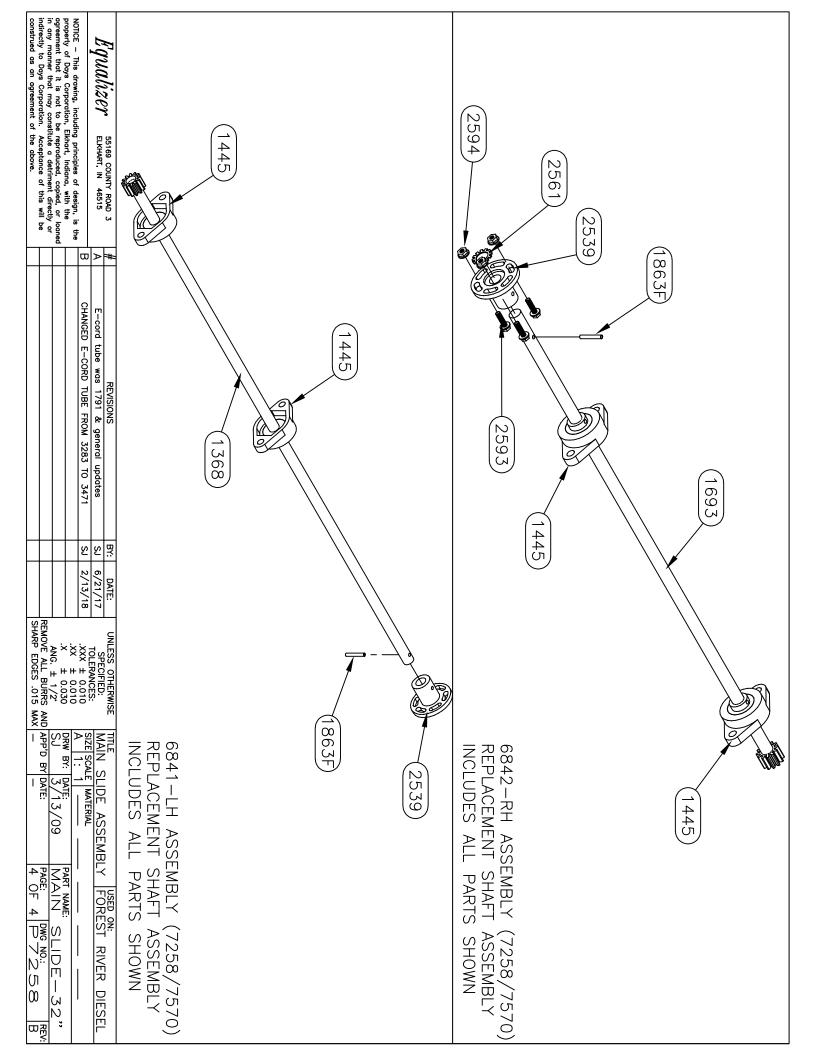

# TABLE OF CONTENTS-VOLUME II

| 2020 Legacy     |                                                                                                                                                                                                                                                                                            | 2-3     |
|-----------------|--------------------------------------------------------------------------------------------------------------------------------------------------------------------------------------------------------------------------------------------------------------------------------------------|---------|
| 2020 Berkshire  |                                                                                                                                                                                                                                                                                            | 4-15    |
| 2021 Berkshire  |                                                                                                                                                                                                                                                                                            | 16-25   |
| 2021 Charleston |                                                                                                                                                                                                                                                                                            | 26      |
| Jack Drawings   | (7134, 7214)                                                                                                                                                                                                                                                                               | 27-30   |
| Slide Drawings  | (1925 Bracket Change, 7257, 7258, 7258A, 7293, 7293A, 7343, 7343B, 7369, 7455, 7570, 7602, 7607, 7662, 7708, 7783, 7795, 7796, 7889, 7900, 7903, 7926, 7993, 7993A, 7997, 70005, 70006, 70015, 70016, 70040, 70041, 70042, 70043, 70058, 70058A, 70062, 70090, 70151, 70158, 70236, 70279) | 31-162  |
| Pump Drawings   | (1716/1745 Valve Change, 7330, 7380, 7604, 7604A, 7611, 7611KS, 7666, 7667, 7668, 7731, 7731KS, 7744, 7801, 7931)                                                                                                                                                                          | 163-205 |