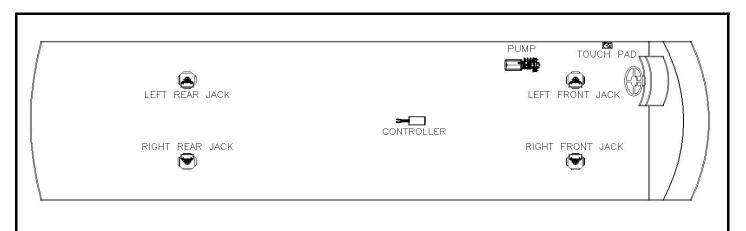

# ENTEGRA MY 2016 ANTHEM

#### Notes:

Jack assembly in list includes mount plate and hardware. To order a replacement jack assembly, use part number 7134.

| Item, Length  | Description / Location                  | Qty | Color                  | Equalizer Part No. |
|---------------|-----------------------------------------|-----|------------------------|--------------------|
| Kit           | (Items listed below)                    | 1   |                        | 8750A & 8750B      |
| Pump          | 4-Function, Jacks                       | 1   |                        | 7545               |
| Jack          | 17,500 lbs, 18" Stroke                  | 4   |                        | 7134TS             |
| Touch Pad     | Located to the left of the drivers seat | 1   |                        | 3103               |
| AL Controller | Attached to bottom of structure         | 1   |                        | 2745U              |
| Harness       | Connects Pump to Controller             | 1   |                        | 6799U              |
| Harness       | Connects Controller to Touch Pad        | 1   |                        | 6800U              |
| Hose Kit      | Complete Set of Hoses                   | 1   |                        | 7547               |
| Hose, 3'      | Pump to Jack, Left Front Top            | 1   | Brown Solid            | 2458               |
| Hose, 4'      | Pump to Jack, Left Front Bottom         | 1   | Brown Stripe           | 2459               |
| Hose, 8'      | Pump to Jack, Right Front Top           | 1   | White Solid            | 2463               |
| Hose, 10'     | Pump to Jack, Right Front Bottom        | 1   | White Stripe           | 2465               |
| Hose, 10'     | LR Jack Bottom to RR Jack Bottom        | 1   | Org. Stripe/Yel Stripe | 2465               |
| Hose, 34'     | Pump to Jack, Right Rear Top            | 1   | Yellow Solid           | 2484               |
| Hose, 36'     | Pump to Jack, Right Rear Bottom         | 1   | Yellow Stripe          | 2486               |
| Hose, 36'     | Pump to Jack, Left Rear Top             | 1   | Orange Solid           | 2486               |
|               |                                         |     |                        |                    |
|               |                                         |     |                        |                    |
|               |                                         |     |                        |                    |
|               |                                         |     |                        |                    |
|               |                                         |     |                        |                    |
|               | Options                                 |     |                        |                    |
|               |                                         |     |                        |                    |
|               |                                         |     |                        |                    |
|               |                                         |     |                        |                    |
|               |                                         |     |                        |                    |
|               | -                                       |     |                        |                    |
|               |                                         |     |                        |                    |
|               |                                         |     |                        |                    |
|               |                                         |     |                        |                    |
|               | Revisions                               |     |                        |                    |
|               |                                         |     |                        |                    |
|               |                                         |     |                        |                    |
|               |                                         |     |                        |                    |
|               |                                         |     |                        |                    |