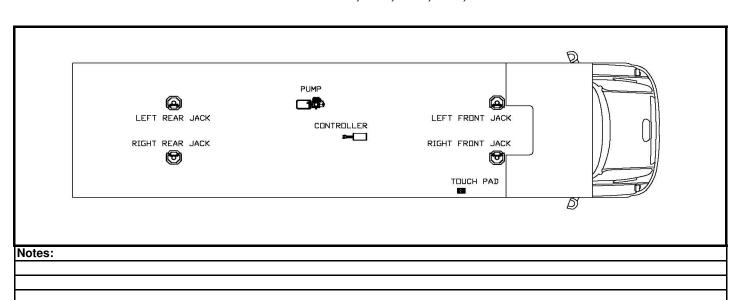

#### ENTEGRA CHART MY 2015 ASPIRE ANTHEM MODELS

#### Notes:

Jack assembly in list includes mount plate and hardware. To order a replacement jack assembly, use part number 7134.

| Kit<br>Pump   | (Items listed below)                    |   | 1                      |               |
|---------------|-----------------------------------------|---|------------------------|---------------|
| Pump          |                                         | 1 |                        | 8750A & 8750B |
|               | 4-Function, Jacks                       | 1 |                        | 7545          |
| Jack          | 17,500 lbs, 18" Stroke                  | 4 |                        | 7134TS        |
| Touch Pad     | Located to the left of the drivers seat | 1 |                        | 3103          |
| AL Controller | Attached to bottom of structure         | 1 |                        | 2745U         |
| Harness       | Connects Pump to Controller             | 1 |                        | 6799U         |
| Harness       | Connects Controller to Touch Pad        | 1 |                        | 6800U         |
| Hose Kit      | Complete Set of Hoses                   | 1 |                        | 7547          |
| Hose, 3'      | Pump to Jack, Left Front Top            | 1 | Brown Solid            | 2458          |
| Hose, 4'      | Pump to Jack, Left Front Bottom         | 1 | Brown Stripe           | 2459          |
| Hose, 8'      | Pump to Jack, Right Front Top           | 1 | White Solid            | 2463          |
| Hose, 10'     | Pump to Jack, Right Front Bottom        | 1 | White Stripe           | 2465          |
| Hose, 10'     | LR Jack Bottom to RR Jack Bottom        | 1 | Org. Stripe/Yel Stripe | 2465          |
| Hose, 34'     | Pump to Jack, Right Rear Top            | 1 | Yellow Solid           | 2484          |
| Hose, 36'     | Pump to Jack, Right Rear Bottom         | 1 | Yellow Stripe          | 2486          |
| Hose, 36'     | Pump to Jack, Left Rear Top             | 1 | Orange Solid           | 2486          |
|               |                                         |   |                        |               |
|               |                                         |   |                        |               |
|               |                                         |   |                        |               |
|               |                                         |   |                        |               |
|               |                                         |   |                        |               |
|               | Options                                 |   |                        |               |
|               |                                         |   |                        |               |
|               |                                         |   |                        |               |
|               |                                         |   |                        |               |
|               |                                         |   |                        |               |
|               |                                         |   |                        |               |
|               |                                         |   |                        |               |
|               |                                         |   |                        |               |
|               |                                         |   |                        |               |
|               | Revisions                               |   |                        |               |
|               |                                         |   |                        |               |
|               |                                         |   |                        |               |
|               |                                         |   |                        |               |
|               |                                         |   |                        |               |