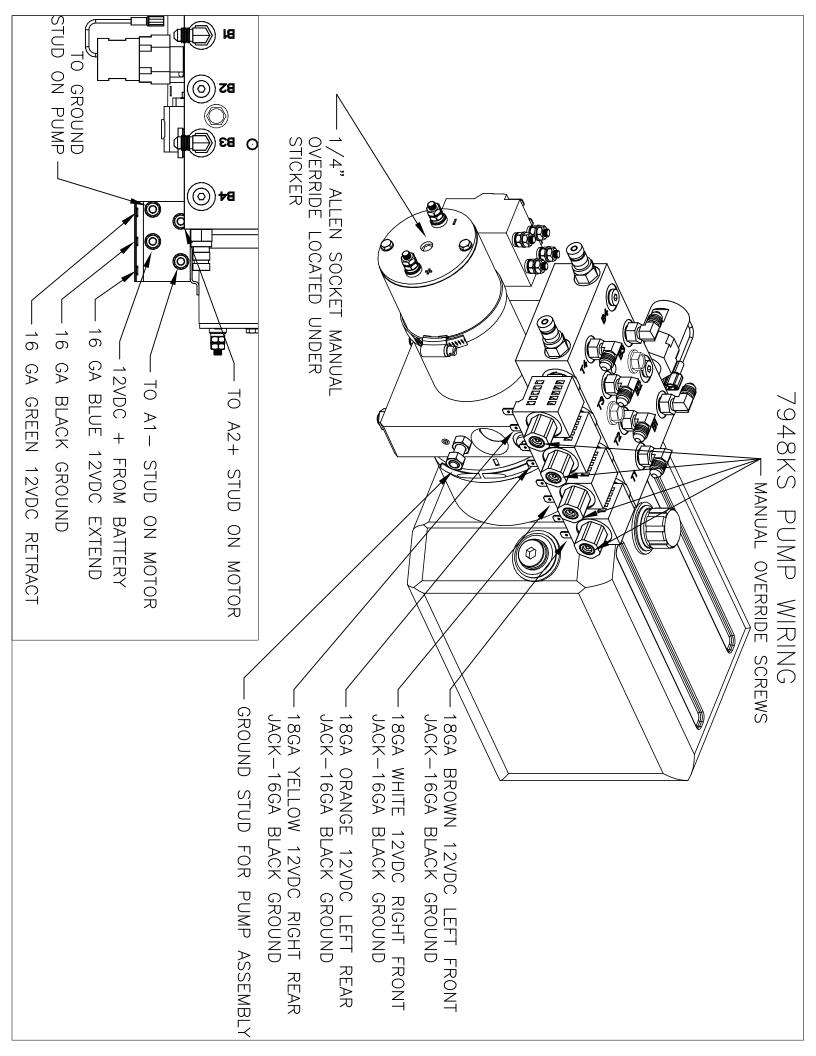

| APP'D BY DATE:                      | SJ 5: 5/30/17              | DRW BY: DATE: | SIZE SCALE MATERIAL | 4 FUNCTION TOME |               |
| 1 OF 2 P7948KS  -                                                                                                                                                                                                                                                                                                                                | PAGE: DWG NO.: REV:                 | PUMP & MAN 4 FUNC BIROT-KS | DART NAME:    |                     | L               | USED ON:      |











Manual override screw, 1/4" allen head, is under this sticker. Using a 2000 rpm minimum drill, retract jacks by turning counter clockwise. To extend, turn screw clockwise.

clockwise "closed" until snug.

|              |          | PENISIONIS                                   | 7      |
|--------------|----------|----------------------------------------------|--------|
|              |          |                                              |        |
|              |          |                                              |        |
|              |          |                                              |        |
|              |          |                                              |        |
|              |          |                                              |        |
|