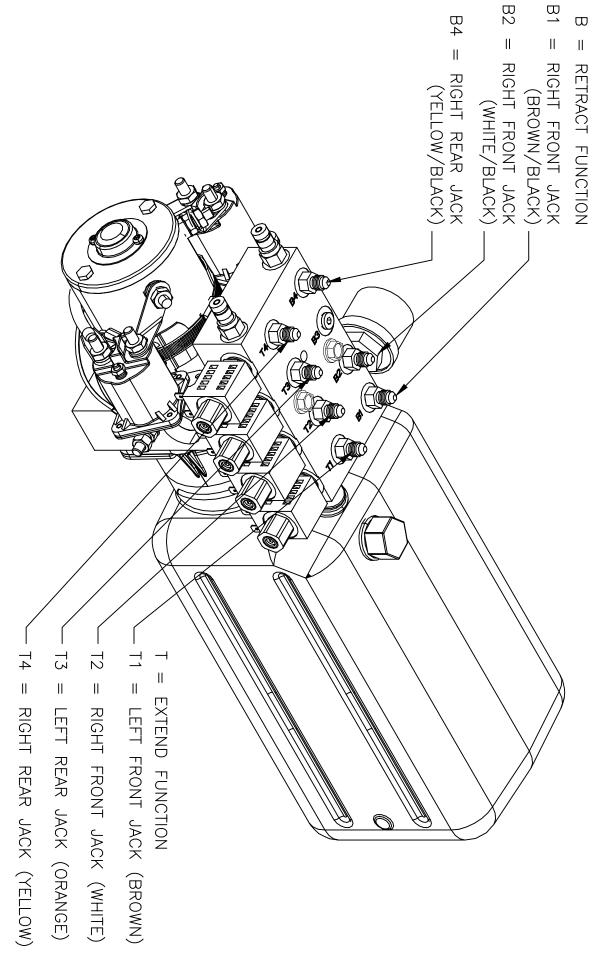

#### Notes:

Jack assembly in list includes mount plate and hardware. To order a replacement jack assembly, use part number 7134.

| Kit<br>Pump   | (Items listed below)                    |   | 1                      |               |
|---------------|-----------------------------------------|---|------------------------|---------------|
| Pump          |                                         | 1 |                        | 8750A & 8750B |
|               | 4-Function, Jacks                       | 1 |                        | 7545          |
| Jack          | 17,500 lbs, 18" Stroke                  | 4 |                        | 7134TS        |
| Touch Pad     | Located to the left of the drivers seat | 1 |                        | 3103          |
| AL Controller | Attached to bottom of structure         | 1 |                        | 2745U         |
| Harness       | Connects Pump to Controller             | 1 |                        | 6799U         |
| Harness       | Connects Controller to Touch Pad        | 1 |                        | 6800U         |
| Hose Kit      | Complete Set of Hoses                   | 1 |                        | 7547          |
| Hose, 3'      | Pump to Jack, Left Front Top            | 1 | Brown Solid            | 2458          |
| Hose, 4'      | Pump to Jack, Left Front Bottom         | 1 | Brown Stripe           | 2459          |
| Hose, 8'      | Pump to Jack, Right Front Top           | 1 | White Solid            | 2463          |
| Hose, 10'     | Pump to Jack, Right Front Bottom        | 1 | White Stripe           | 2465          |
| Hose, 10'     | LR Jack Bottom to RR Jack Bottom        | 1 | Org. Stripe/Yel Stripe | 2465          |
| Hose, 34'     | Pump to Jack, Right Rear Top            | 1 | Yellow Solid           | 2484          |
| Hose, 36'     | Pump to Jack, Right Rear Bottom         | 1 | Yellow Stripe          | 2486          |
| Hose, 36'     | Pump to Jack, Left Rear Top             | 1 | Orange Solid           | 2486          |
|               |                                         |   |                        |               |
|               |                                         |   |                        |               |
|               |                                         |   |                        |               |
|               |                                         |   |                        |               |
|               |                                         |   |                        |               |
|               | Options                                 |   |                        |               |
|               |                                         |   |                        |               |
|               |                                         |   |                        |               |
|               |                                         |   |                        |               |
|               |                                         |   |                        |               |
|               |                                         |   |                        |               |
|               |                                         |   |                        |               |
|               |                                         |   |                        |               |
|               |                                         |   |                        |               |
|               | Revisions                               |   |                        |               |
|               |                                         |   |                        |               |
|               |                                         |   |                        |               |
|               |                                         |   |                        |               |
|               |                                         |   |                        |               |

#### Notes:

Jack assembly in list includes mount plate and hardware. To order a replacement jack assembly, use part number 7134.

| Item, Length  | Description / Location                  | Qty | Color                  | Equalizer Part No. |
|---------------|-----------------------------------------|-----|------------------------|--------------------|
| Kit           | (Items listed below)                    | 1   |                        | 8750A & 8750B      |
| Pump          | 4-Function, Jacks                       | 1   |                        | 7545               |
| Jack          | 17,500 lbs, 18" Stroke                  | 4   |                        | 7134TS             |
| Touch Pad     | Located to the left of the drivers seat | 1   |                        | 3103               |
| AL Controller | Attached to bottom of structure         | 1   |                        | 2745U              |
| Harness       | Connects Pump to Controller             | 1   |                        | 6799U              |
| Harness       | Connects Controller to Touch Pad        | 1   |                        | 6800U              |
| Hose Kit      | Complete Set of Hoses                   | 1   |                        | 7547               |
| Hose, 3'      | Pump to Jack, Right Front Top           | 1   | White Solid            | 2458               |
| Hose, 4'      | Pump to Jack, Right Front Bottom        | 1   | White Stripe           | 2459               |
| Hose, 8'      | Pump to Jack, Left Front Top            | 1   | Brown Solid            | 2463               |
| Hose, 10'     | Pump to Jack, Left Front Bottom         | 1   | Brown Stripe           | 2465               |
| Hose, 10'     | LR Jack Bottom to RR Jack Bottom        | 1   | Org. Stripe/Yel Stripe | 2465               |
| Hose, 34'     | Pump to Jack, Right Rear Top            | 1   | Yellow Solid           | 2484               |
| Hose, 36'     | Pump to Jack, Right Rear Bottom         | 1   | Yellow Stripe          | 2486               |
| Hose, 36'     | Pump to Jack, Left Rear Top             | 1   | Orange Solid           | 2486               |
|               |                                         |     |                        |                    |
|               |                                         |     |                        |                    |
|               |                                         |     |                        |                    |
|               |                                         |     |                        |                    |
|               | Options                                 |     |                        |                    |
|               |                                         |     |                        |                    |
|               |                                         |     |                        |                    |
|               |                                         |     |                        |                    |
|               |                                         |     |                        |                    |
|               |                                         |     |                        |                    |
|               |                                         |     |                        |                    |
|               |                                         |     |                        |                    |
|               |                                         |     |                        | _                  |
|               | Revisions                               |     |                        |                    |
|               | nevisions                               |     |                        |                    |
|               |                                         |     |                        |                    |
|               |                                         |     |                        |                    |
|               |                                         |     |                        |                    |
|               |                                         |     | •                      | •                  |