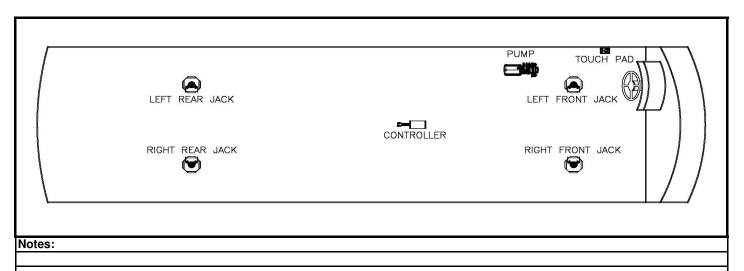

# ENTEGRA MY 2016 ANTHEM

#### Notes:

Jack assembly in list includes mount plate and hardware. To order a replacement jack assembly, use part number 7134.

| Item, Length  | Description / Location                  | Qty | Color                  | Equalizer Part No. |
|---------------|-----------------------------------------|-----|------------------------|--------------------|
| Kit           | (Items listed below)                    | 1   |                        | 8750A & 8750B      |
| Pump          | 4-Function, Jacks                       | 1   |                        | 7545               |
| Jack          | 17,500 lbs, 18" Stroke                  | 4   |                        | 7134TS             |
| Touch Pad     | Located to the left of the drivers seat | 1   |                        | 3103               |
| AL Controller | Attached to bottom of structure         | 1   |                        | 2745U              |
| Harness       | Connects Pump to Controller             | 1   |                        | 6799U              |
| Harness       | Connects Controller to Touch Pad        | 1   |                        | 6800U              |
| Hose Kit      | Complete Set of Hoses                   | 1   |                        | 7547               |
| Hose, 3'      | Pump to Jack, Left Front Top            | 1   | Brown Solid            | 2458               |
| Hose, 4'      | Pump to Jack, Left Front Bottom         | 1   | Brown Stripe           | 2459               |
| Hose, 8'      | Pump to Jack, Right Front Top           | 1   | White Solid            | 2463               |
| Hose, 10'     | Pump to Jack, Right Front Bottom        | 1   | White Stripe           | 2465               |
| Hose, 10'     | LR Jack Bottom to RR Jack Bottom        | 1   | Org. Stripe/Yel Stripe | 2465               |
| Hose, 34'     | Pump to Jack, Right Rear Top            | 1   | Yellow Solid           | 2484               |
| Hose, 36'     | Pump to Jack, Right Rear Bottom         | 1   | Yellow Stripe          | 2486               |
| Hose, 36'     | Pump to Jack, Left Rear Top             | 1   | Orange Solid           | 2486               |
|               |                                         |     |                        |                    |
|               |                                         |     |                        |                    |
|               |                                         |     |                        |                    |
|               |                                         |     |                        |                    |
|               |                                         |     |                        |                    |
|               | Options                                 |     |                        |                    |
|               |                                         |     |                        |                    |
|               |                                         |     |                        |                    |
|               |                                         |     |                        |                    |
|               |                                         |     |                        |                    |
|               | -                                       |     |                        |                    |
|               |                                         |     |                        |                    |
|               |                                         |     |                        |                    |
|               |                                         |     |                        |                    |
|               | Revisions                               |     |                        |                    |
|               |                                         |     |                        |                    |
|               |                                         |     |                        |                    |
|               |                                         |     |                        |                    |
|               |                                         |     |                        |                    |