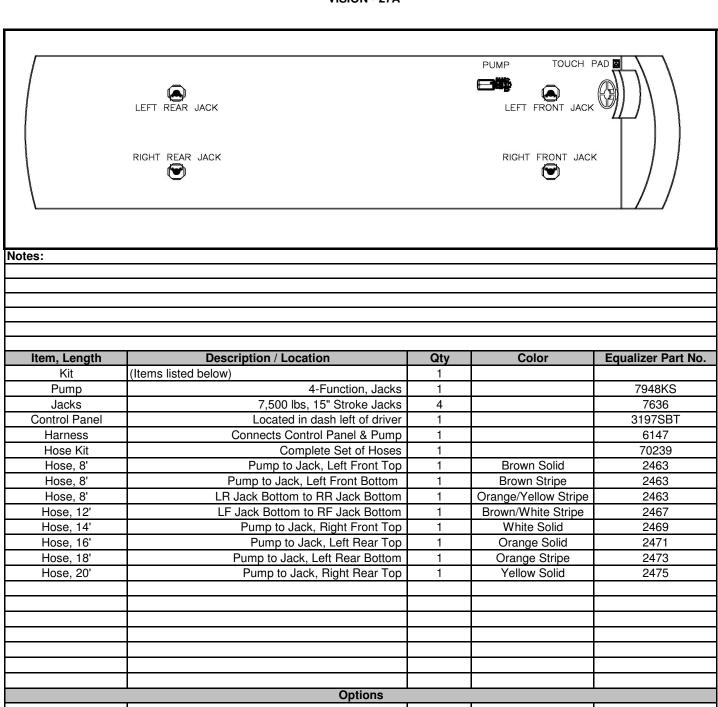

|
|               |                                  |     |                      |                    |
|               |                                  |     |                      |                    |
|               | Revisions                        |     |                      |                    |
|               |                                  |     |                      |                    |
|               |                                  |     |                      |                    |
|               |                                  |     |                      |                    |
|               |                                  |     |                      |                    |

Page 2 of 13 10/26/2021

#### ENTEGRA MY2021 VISION - 27A



Revisions

Page 3 of 13 10/26/2021

#### ENTEGRA MY2021 VISION - 29S



| N | O. | ŀ۸ | • |  |
|---|----|----|---|--|
|   |    |    |   |  |

After May 10th, 2018 the controls were changed to Smart Level

| Item, Length  | Description / Location           | Qty | Color                | Equalizer Part No. |
|---------------|----------------------------------|-----|----------------------|--------------------|
| Kit           | (Items listed below)             | 1   |                      |                    |
| Pump          | 4-Function, Jacks                | 1   |                      | 7960KS             |
| Jacks         | 7,500 lbs, 15" Stroke Jacks      | 4   |                      | 7636               |
| Control Panel | Located in dash left of driver   | 1   |