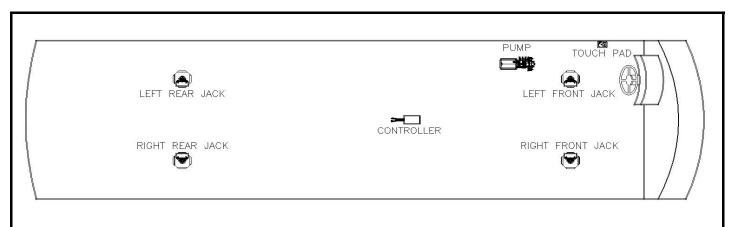

# ENTEGRA MY 2016 ASPIRE

| Notes: |   |
|--------|---|
|        |   |
|        |   |
|        | _ |

| Item, Length  | Description / Location                  | Qty | Color                  | Equalizer Part No |
|---------------|-----------------------------------------|-----|------------------------|-------------------|
| Kit           | (Items listed below)                    | 1   |                        | 8739A & 8739B     |
| Pump          | 4-Function, Jacks                       | 1   |                        | 7953              |
| Jack          | 12,000 lbs, 16" Stroke                  | 4   |                        | 7214              |
| Touch Pad     | Located to the left of the drivers seat | 1   |                        | 3103              |
| AL Controller | Attached to bottom of structure         | 1   |                        | 2745U             |
| Harness       | Connects Pump to Controller             | 1   |                        | 6799U             |
| Harness       | Connects Controller to Touch Pad        | 1   |                        | 6800U             |
| Hose Kit      | Complete Set of Hoses                   | 1   |                        | 7547              |
| Hose, 3'      | Pump to Jack, Left Front Top            | 1   | Brown Solid            | 2458              |
| Hose, 4'      | Pump to Jack, Left Front Bottom         | 1   | Brown Stripe           | 2459              |
| Hose, 8'      | Pump to Jack, Right Front Top           | 1   | White Solid            | 2463              |
| Hose, 10'     | Pump to Jack, Right Front Bottom        | 1   | White Stripe           | 2465              |
| Hose, 10'     | LR Jack Bottom to RR Jack Bottom        | 1   | Org. Stripe/Yel Stripe | 2465              |
| Hose, 34'     | Pump to Jack, Right Rear Top            | 1   | Yellow Solid           | 2484              |
| Hose, 36'     | Pump to Jack, Right Rear Bottom         | 1   | Yellow Stripe          | 2486              |
| Hose, 36'     | Pump to Jack, Left Rear Top             | 1   | Orange Solid           | 2486              |
|               |                                         |     |                        |                   |
|               |                                         |     |                        |                   |
|               |                                         |     |                        |                   |
|               | Options                                 |     |                        |                   |
|               |                                         |     |                        |                   |
|               |                                         |     |                        |                   |
|               |                                         |     |                        |                   |
|               |                                         |     |                        |                   |
|               |                                         |     |                        |                   |
|               |                                         |     |                        | _                 |
|               |                                         |     |                        |                   |
|               | Revisions                               |     |                        |                   |
|               |                                         |     |                        |                   |
|               |                                         |     |                        |                   |
|               |                                         |     |                        |                   |
|               | I                                       |     |                        |                   |