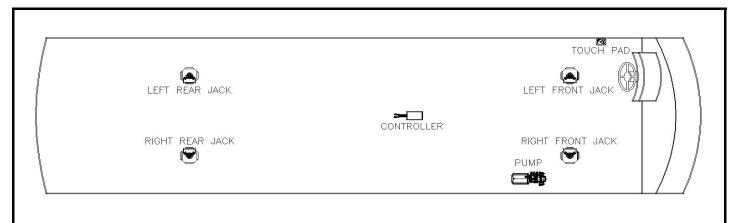

#### ENTEGRA CHART MY 2015 ASPIRE ANTHEM MODELS

#### Notes:

Jack assembly in list includes mount plate and hardware. To order a replacement jack assembly, use part number 7134.

| Kit<br>Pump   | (Items listed below)                    |   | 1                      |               |
|---------------|-----------------------------------------|---|------------------------|---------------|
| Pump          |                                         | 1 |                        | 8750A & 8750B |
|               | 4-Function, Jacks                       | 1 |                        | 7545          |
| Jack          | 17,500 lbs, 18" Stroke                  | 4 |                        | 7134TS        |
| Touch Pad     | Located to the left of the drivers seat | 1 |                        | 3103          |
| AL Controller | Attached to bottom of structure         | 1 |                        | 2745U         |
| Harness       | Connects Pump to Controller             | 1 |                        | 6799U         |
| Harness       | Connects Controller to Touch Pad        | 1 |                        | 6800U         |
| Hose Kit      | Complete Set of Hoses                   | 1 |                        | 7547          |
| Hose, 3'      | Pump to Jack, Left Front Top            | 1 | Brown Solid            | 2458          |
| Hose, 4'      | Pump to Jack, Left Front Bottom         | 1 | Brown Stripe           | 2459          |
| Hose, 8'      | Pump to Jack, Right Front Top           | 1 | White Solid            | 2463          |
| Hose, 10'     | Pump to Jack, Right Front Bottom        | 1 | White Stripe           | 2465          |
| Hose, 10'     | LR Jack Bottom to RR Jack Bottom        | 1 | Org. Stripe/Yel Stripe | 2465          |
| Hose, 34'     | Pump to Jack, Right Rear Top            | 1 | Yellow Solid           | 2484          |
| Hose, 36'     | Pump to Jack, Right Rear Bottom         | 1 | Yellow Stripe          | 2486          |
| Hose, 36'     | Pump to Jack, Left Rear Top             | 1 | Orange Solid           | 2486          |
|               |                                         |   |                        |               |
|               |                                         |   |                        |               |
|               |                                         |   |                        |               |
|               |                                         |   |                        |               |
|               |                                         |   |                        |               |
|               | Options                                 |   |                        |               |
|               |                                         |   |                        |               |
|               |                                         |   |                        |               |
|               |                                         |   |                        |               |
|               |                                         |   |                        |               |
|               |                                         |   |                        |               |
|               |                                         |   |                        |               |
|               |                                         |   |                        |               |
|               |                                         |   |                        |               |
|               | Revisions                               |   |                        |               |
|               |                                         |   |                        |               |
|               |                                         |   |                        |               |
|               |                                         |   |                        |               |
|               |                                         |   |                        |               |