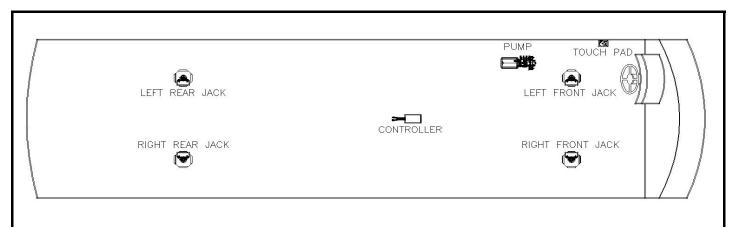

# ENTEGRA MY 2016 ASPIRE

| Notes: |   |
|--------|---|
|        |   |
|        |   |
|        | _ |

| Item, Length  | Description / Location                  | Qty | Color                  | Equalizer Part No |
|---------------|-----------------------------------------|-----|------------------------|-------------------|
| Kit           | (Items listed below)                    | 1   |                        | 8739A & 8739B     |
| Pump          | 4-Function, Jacks                       | 1   |                        | 7953              |
| Jack          | 12,000 lbs, 16" Stroke                  | 4   |                        | 7214              |
| Touch Pad     | Located to the left of the drivers seat | 1   |                        | 3103              |
| AL Controller | Attached to bottom of structure         | 1   |                        | 2745U             |
| Harness       | Connects Pump to Controller             | 1   |                        | 6799U             |
| Harness       | Connects Controller to Touch Pad        | 1   |                        | 6800U             |
| Hose Kit      | Complete Set of Hoses                   | 1   |                        | 7547              |
| Hose, 3'      | Pump to Jack, Left Front Top            | 1   | Brown Solid            | 2458              |
| Hose, 4'      | Pump to Jack, Left Front Bottom         | 1   | Brown Stripe           | 2459              |
| Hose, 8'      | Pump to Jack, Right Front Top           | 1   | White Solid            | 2463              |
| Hose, 10'     | Pump to Jack, Right Front Bottom        | 1   | White Stripe           | 2465              |
| Hose, 10'     | LR Jack Bottom to RR Jack Bottom        | 1   | Org. Stripe/Yel Stripe | 2465              |
| Hose, 34'     | Pump to Jack, Right Rear Top            | 1   | Yellow Solid           | 2484              |
| Hose, 36'     | Pump to Jack, Right Rear Bottom         | 1   | Yellow Stripe          | 2486              |
| Hose, 36'     | Pump to Jack, Left Rear Top             | 1   | Orange Solid           | 2486              |
|               |                                         |     |                        |                   |
|               |                                         |     |                        |                   |
|               |                                         |     |                        |                   |
|               | Options                                 |     |                        |                   |
|               |                                         |     |                        |                   |
|               |                                         |     |                        |                   |
|               |                                         |     |                        |                   |
|               |                                         |     |                        |                   |
|               |                                         |     |                        |                   |
|               |                                         |     |                        | _                 |
|               |                                         |     |                        |                   |
|               | Revisions                               |     |                        |                   |
|               |                                         |     |                        |                   |
|               |                                         |     |                        |                   |
|               |                                         |     |                        |                   |
|               | I                                       |     |                        |                   |