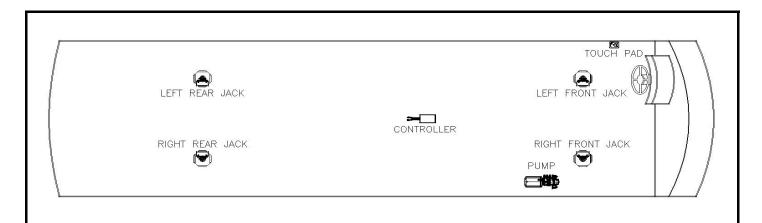

# ENTEGRA MY2016 CORNERSTONE

#### Notes:

Jack assembly in list includes mount plate and hardware. To order a replacement jack assembly, use part number 7134.

| Item, Length  | Description / Location                  | Qty | Color                  | Equalizer Part No. |
|---------------|-----------------------------------------|-----|------------------------|--------------------|
| Kit           | (Items listed below)                    | 1   |                        | 8750A & 8750B      |
| Pump          | 4-Function, Jacks                       | 1   |                        | 7545               |
| Jack          | 17,500 lbs, 18" Stroke                  | 4   |                        | 7134TS             |
| Touch Pad     | Located to the left of the drivers seat | 1   |                        | 3103               |
| AL Controller | Attached to bottom of structure         | 1   |                        | 2745U              |
| Harness       | Connects Pump to Controller             | 1   |                        | 6799U              |
| Harness       | Connects Controller to Touch Pad        | 1   |                        | 6800U              |
| Hose Kit      | Complete Set of Hoses                   | 1   |                        | 7547               |
| Hose, 3'      | Pump to Jack, Right Front Top           | 1   | White Solid            | 2458               |
| Hose, 4'      | Pump to Jack, Right Front Bottom        | 1   | White Stripe           | 2459               |
| Hose, 8'      | Pump to Jack, Left Front Top            | 1   | Brown Solid            | 2463               |
| Hose, 10'     | Pump to Jack, Left Front Bottom         | 1   | Brown Stripe           | 2465               |
| Hose, 10'     | LR Jack Bottom to RR Jack Bottom        | 1   | Org. Stripe/Yel Stripe | 2465               |
| Hose, 34'     | Pump to Jack, Right Rear Top            | 1   | Yellow Solid           | 2484               |
| Hose, 36'     | Pump to Jack, Right Rear Bottom         | 1   | Yellow Stripe          | 2486               |
| Hose, 36'     | Pump to Jack, Left Rear Top             | 1   | Orange Solid           | 2486               |
|               |                                         |     |                        |                    |
|               |                                         |     |                        |                    |
|               |                                         |     |                        |                    |
|               |                                         |     |                        |                    |
|               | Options                                 |     |                        |                    |
|               |                                         |     |                        |                    |
|               |                                         |     |                        |                    |
|               |                                         |     |                        |                    |
|               |                                         |     |                        |                    |
|               |                                         |     |                        |                    |
|               |                                         |     |                        |                    |
|               |                                         |     |                        |                    |
|               |                                         |     |                        | _                  |
|               | Revisions                               |     |                        |                    |
|               | nevisions                               |     |                        |                    |
|               |                                         |     |                        |                    |
|               |                                         |     |                        |                    |
|               |                                         |     |                        |                    |
|               |                                         |     | •                      | •                  |