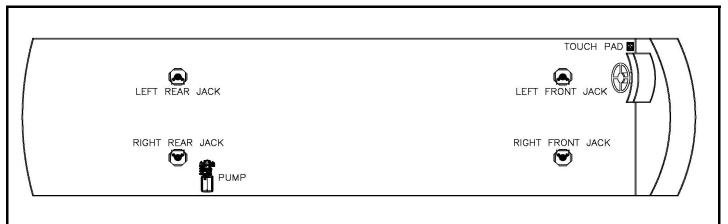

# ENTEGRA CHART MY 2015 CORNERSTONE

#### Notes:

Jack assembly in list includes mount plate and hardware. To order a replacement jack assembly, use part number 7134.

| Item, Length  | Description / Location                  | Qty | Color                  | Equalizer Part No. |
|---------------|-----------------------------------------|-----|------------------------|--------------------|
| Kit           | (Items listed below)                    | 1   |                        | 8750A & 8750B      |
| Pump          | 4-Function, Jacks                       | 1   |                        | 7545               |
| Jack          | 17,500 lbs, 18" Stroke                  | 4   |                        | 7134TS             |
| Touch Pad     | Located to the left of the drivers seat | 1   |                        | 3103               |
| AL Controller | Attached to bottom of structure         | 1   |                        | 2745U              |
| Harness       | Connects Pump to Controller             | 1   |                        | 6799U              |
| Harness       | Connects Controller to Touch Pad        | 1   |                        | 6800U              |
| Hose Kit      | Complete Set of Hoses                   | 1   |                        | 7547               |
| Hose, 3'      | Pump to Jack, Right Front Top           | 1   | White Solid            | 2458               |
| Hose, 4'      | Pump to Jack, Right Front Bottom        | 1   | White Stripe           | 2459               |
| Hose, 8'      | Pump to Jack, Left Front Top            | 1   | Brown Solid            | 2463               |
| Hose, 10'     | Pump to Jack, Left Front Bottom         | 1   | Brown Stripe           | 2465               |
| Hose, 10'     | LR Jack Bottom to RR Jack Bottom        | 1   | Org. Stripe/Yel Stripe | 2465               |
| Hose, 34'     | Pump to Jack, Right Rear Top            | 1   | Yellow Solid           | 2484               |
| Hose, 36'     | Pump to Jack, Right Rear Bottom         | 1   | Yellow Stripe          | 2486               |
| Hose, 36'     | Pump to Jack, Left Rear Top             | 1   | Orange Solid           | 2486               |
|               |                                         |     |                        |                    |
|               |                                         |     |                        |                    |
|               |                                         |     |                        |                    |
|               |                                         |     |                        |                    |
|               | Options                                 |     |                        |                    |
|               |                                         |     |                        |                    |
|               |                                         |     |                        |                    |
|               |                                         |     |                        |                    |
|               |                                         |     |                        |                    |
|               |                                         |     |                        |                    |
|               |                                         |     |                        |                    |
|               |                                         |     |                        |                    |
|               |                                         |     |                        | _                  |
|               | Revisions                               |     |                        |                    |
|               | nevisions                               |     |                        |                    |
|               |                                         |     |                        |                    |
|               |                                         |     |                        |                    |
|               |                                         |     |                        |                    |
|               |                                         |     | •                      | •                  |