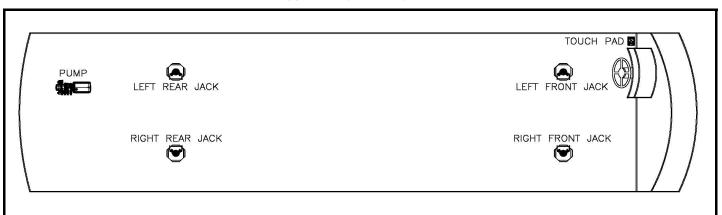

# ENTEGRA MY 2016 ASPIRE-TAG AXLE

| Notes: |  |
|--------|--|
|        |  |
|        |  |
|        |  |

| Item, Length  | Description / Location                  | Qty | Color                  | Equalizer Part No |
|---------------|-----------------------------------------|-----|------------------------|-------------------|
| Kit           | (Items listed below)                    | 1   |                        | 8738A & 8738B     |
| Pump          | 4-Function, Jacks                       | 1   |                        | 7545              |
| Jack          | 12,000 lbs, 16" Stroke/Front            | 2   |                        | 7214              |
| Jack          | 17,500 lbs, 18" Stroke/Rear             | 2   |                        | 7134              |
| Touch Pad     | Located to the left of the drivers seat | 1   |                        | 3103              |
| AL Controller | Attached to bottom of structure         | 1   |                        | 2745U             |
| Harness       | Connects Pump to Controller             | 1   |                        | 6799U             |
| Harness       | Connects Controller to Touch Pad        | 1   |                        | 6800U             |
| Hose Kit      | Complete Set of Hoses                   | 1   |                        | 7547              |
| Hose, 3'      | Pump to Jack, Left Front Top            | 1   | Brown Solid            | 2458              |
| Hose, 4'      | Pump to Jack, Left Front Bottom         | 1   | Brown Stripe           | 2459              |
| Hose, 8'      | Pump to Jack, Right Front Top           | 1   | White Solid            | 2463              |
| Hose, 10'     | Pump to Jack, Right Front Bottom        | 1   | White Stripe           | 2465              |
| Hose, 10'     | LR Jack Bottom to RR Jack Bottom        | 1   | Org. Stripe/Yel Stripe | 2465              |
| Hose, 34'     | Pump to Jack, Right Rear Top            | 1   | Yellow Solid           | 2484              |
| Hose, 36'     | Pump to Jack, Right Rear Bottom         | 1   | Yellow Stripe          | 2486              |
| Hose, 36'     | Pump to Jack, Left Rear Top             | 1   | Orange Solid           | 2486              |
|               |                                         |     |                        |                   |
|               |                                         |     |                        |                   |
|               | Options                                 |     |                        |                   |
|               |                                         |     |                        |                   |
|               |                                         |     |                        |                   |
|               |                                         |     |                        |                   |
|               |                                         |     |                        |                   |
|               |                                         |     |                        |                   |
|               |                                         |     |                        |                   |
|               |                                         |     |                        |                   |
|               | Revisions                               |     |                        |                   |
|               | +                                       |     |                        |                   |
|               | +                                       |     |                        |                   |
|               |                                         |     |                        |                   |