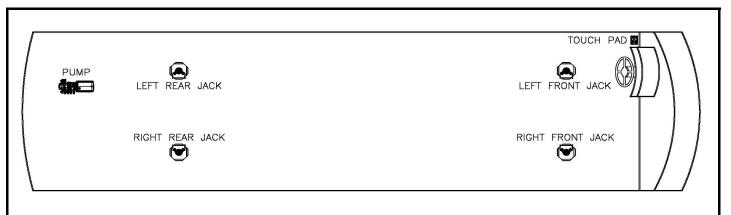

# ENTEGRA CHART MY 2015 CORNERSTONE

#### Notes:

Jack assembly in list includes mount plate and hardware. To order a replacement jack assembly, use part number 7134.

| Item, Length  | Description / Location                  | Qty | Color                  | Equalizer Part No. |
|---------------|-----------------------------------------|-----|------------------------|--------------------|
| Kit           | (Items listed below)                    | 1   |                        | 8750A & 8750B      |
| Pump          | 4-Function, Jacks                       | 1   |                        | 7545               |
| Jack          | 17,500 lbs, 18" Stroke                  | 4   |                        | 7134TS             |
| Touch Pad     | Located to the left of the drivers seat | 1   |                        | 3103               |
| AL Controller | Attached to bottom of structure         | 1   |                        | 2745U              |
| Harness       | Connects Pump to Controller             | 1   |                        | 6799U              |
| Harness       | Connects Controller to Touch Pad        | 1   |                        | 6800U              |
| Hose Kit      | Complete Set of Hoses                   | 1   |                        | 7547               |
| Hose, 3'      | Pump to Jack, Right Front Top           | 1   | White Solid            | 2458               |
| Hose, 4'      | Pump to Jack, Right Front Bottom        | 1   | White Stripe           | 2459               |
| Hose, 8'      | Pump to Jack, Left Front Top            | 1   | Brown Solid            | 2463               |
| Hose, 10'     | Pump to Jack, Left Front Bottom         | 1   | Brown Stripe           | 2465               |
| Hose, 10'     | LR Jack Bottom to RR Jack Bottom        | 1   | Org. Stripe/Yel Stripe | 2465               |
| Hose, 34'     | Pump to Jack, Right Rear Top            | 1   | Yellow Solid           | 2484               |
| Hose, 36'     | Pump to Jack, Right Rear Bottom         | 1   | Yellow Stripe          | 2486               |
| Hose, 36'     | Pump to Jack, Left Rear Top             | 1   | Orange Solid           | 2486               |
|               |                                         |     |                        |                    |
|               |                                         |     |                        |                    |
|               |                                         |     |                        |                    |
|               |                                         |     |                        |                    |
|               | Options                                 |     |                        |                    |
|               |                                         |     |                        |                    |
|               |                                         |     |                        |                    |
|               |                                         |     |                        |                    |
|               |                                         |     |                        |                    |
|               |                                         |     |                        |                    |
|               |                                         |     |                        |                    |
|               |                                         |     |                        |                    |
|               |                                         |     |                        | _                  |
|               | Revisions                               |     |                        |                    |
|               | nevisions                               |     |                        |                    |
|               |                                         |     |                        |                    |
|               |                                         |     |                        |                    |
|               |                                         |     |                        |                    |
|               |                                         |     | •                      | •                  |