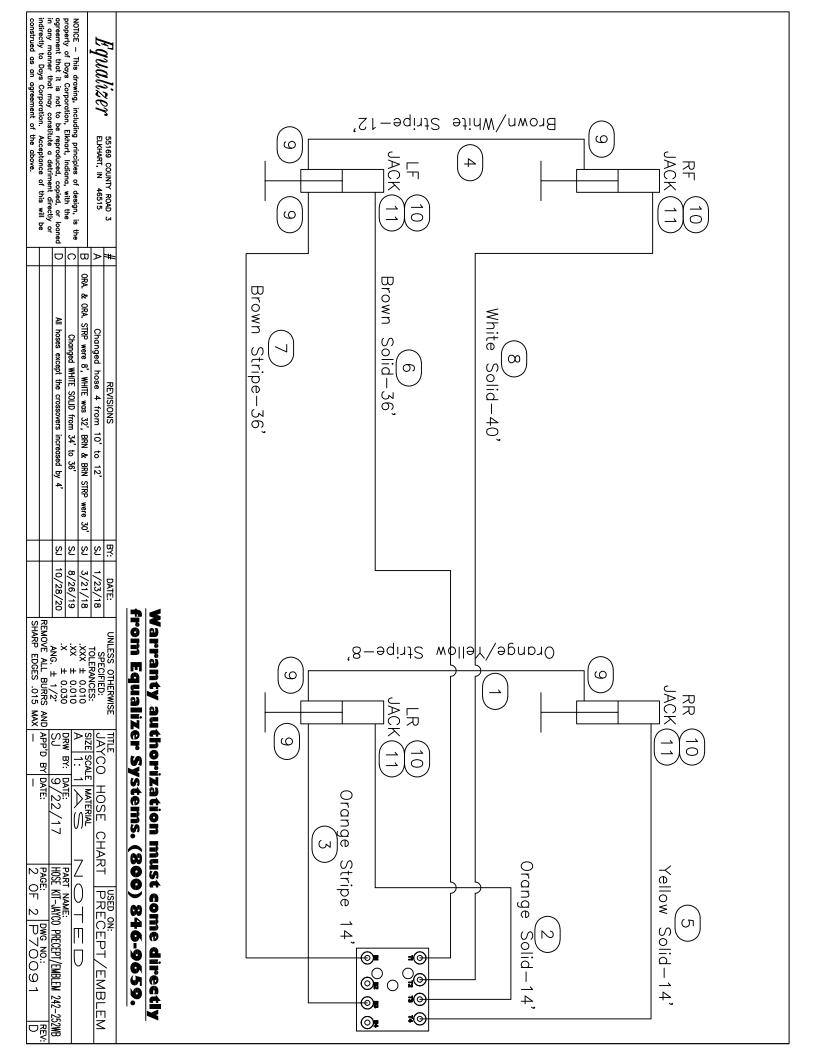

#### Notes:

Jack assembly in list includes mount plate and hardware. To order a replacement jack assembly, use part number 7134.

| Kit<br>Pump   | (Items listed below)                    |   | 1                      |               |
|---------------|-----------------------------------------|---|------------------------|---------------|
| Pump          |                                         | 1 |                        | 8750A & 8750B |
|               | 4-Function, Jacks                       | 1 |                        | 7545          |
| Jack          | 17,500 lbs, 18" Stroke                  | 4 |                        | 7134TS        |
| Touch Pad     | Located to the left of the drivers seat | 1 |                        | 3103          |
| AL Controller | Attached to bottom of structure         | 1 |                        | 2745U         |
| Harness       | Connects Pump to Controller             | 1 |                        | 6799U         |
| Harness       | Connects Controller to Touch Pad        | 1 |                        | 6800U         |
| Hose Kit      | Complete Set of Hoses                   | 1 |                        | 7547          |
| Hose, 3'      | Pump to Jack, Left Front Top            | 1 | Brown Solid            | 2458          |
| Hose, 4'      | Pump to Jack, Left Front Bottom         | 1 | Brown Stripe           | 2459          |
| Hose, 8'      | Pump to Jack, Right Front Top           | 1 | White Solid            | 2463          |
| Hose, 10'     | Pump to Jack, Right Front Bottom        | 1 | White Stripe           | 2465          |
| Hose, 10'     | LR Jack Bottom to RR Jack Bottom        | 1 | Org. Stripe/Yel Stripe | 2465          |
| Hose, 34'     | Pump to Jack, Right Rear Top            | 1 | Yellow Solid           | 2484          |
| Hose, 36'     | Pump to Jack, Right Rear Bottom         | 1 | Yellow Stripe          | 2486          |
| Hose, 36'     | Pump to Jack, Left Rear Top             | 1 | Orange Solid           | 2486          |
|               |                                         |   |                        |               |
|               |                                         |   |                        |               |
|               |                                         |   |                        |               |
|               |                                         |   |                        |               |
|               |                                         |   |                        |               |
|               | Options                                 |   |                        |               |
|               |                                         |   |                        |               |
|               |                                         |   |                        |               |
|               |                                         |   |                        |               |
|               |                                         |   |                        |               |
|               |                                         |   |                        |               |
|               |                                         |   |                        |               |
|               |                                         |   |                        |               |
|               |                                         |   |                        |               |
|               | Revisions                               |   |                        |               |
|               |                                         |   |                        |               |
|               |                                         |   |                        |               |
|               |                                         |   |                        |               |
|               |                                         |   |                        |               |

#### Notes:

Jack assembly in list includes mount plate and hardware. To order a replacement jack assembly, use part number 7134.

| Item, Length  | Description / Location                  | Qty | Color                  | Equalizer Part No. |
|---------------|-----------------------------------------|-----|------------------------|--------------------|
| Kit           | (Items listed below)                    | 1   |                        | 8750A & 8750B      |
| Pump          | 4-Function, Jacks                       | 1   |                        | 7545               |
| Jack          | 17,500 lbs, 18" Stroke                  | 4   |                        | 7134TS             |
| Touch Pad     | Located to the left of the drivers seat | 1   |                        | 3103               |
| AL Controller | Attached to bottom of structure         | 1   |                        | 2745U              |
| Harness       | Connects Pump to Controller             | 1   |                        | 6799U              |
| Harness       | Connects Controller to Touch Pad        | 1   |                        | 6800U              |
| Hose Kit      | Complete Set of Hoses                   | 1   |                        | 7547               |
| Hose, 3'      | Pump to Jack, Right Front Top           | 1   | White Solid            | 2458               |
| Hose, 4'      | Pump to Jack, Right Front Bottom        | 1   | White Stripe           | 2459               |
| Hose, 8'      | Pump to Jack, Left Front Top            | 1   | Brown Solid            | 2463               |
| Hose, 10'     | Pump to Jack, Left Front Bottom         | 1   | Brown Stripe           | 2465               |
| Hose, 10'     | LR Jack Bottom to RR Jack Bottom        | 1   | Org. Stripe/Yel Stripe | 2465               |
| Hose, 34'     | Pump to Jack, Right Rear Top            | 1   | Yellow Solid           | 2484               |
| Hose, 36'     | Pump to Jack, Right Rear Bottom         | 1   | Yellow Stripe          | 2486               |
| Hose, 36'     | Pump to Jack, Left Rear Top             | 1   | Orange Solid           | 2486               |
|               |                                         |     |                        |                    |
|               |                                         |     |                        |                    |
|               |                                         |     |                        |                    |
|               |                                         |     |                        |                    |
|               | Options                                 |     |                        |                    |
|               |                                         |     |                        |                    |
|               |                                         |     |                        |                    |
|               |                                         |     |                        |                    |
|               |                                         |     |                        |                    |
|               |                                         |     |                        |                    |
|               |                                         |     |                        |                    |
|               |                                         |     |                        |                    |
|               |                                         |     |                        | _                  |
|               | Revisions                               |     |                        |                    |
|               | nevisions                               |     |                        |                    |
|               |                                         |     |                        |                    |
|               |                                         |     |                        |                    |
|               |                                         |     |                        |                    |
|               |                                         |     | •                      | •                  |