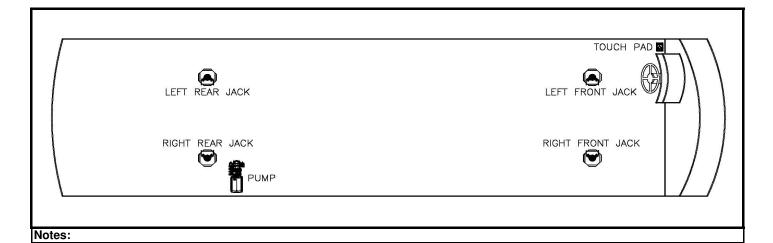

# ENTEGRA CHART MY 2015 CORNERSTONE

#### Notes:

Jack assembly in list includes mount plate and hardware. To order a replacement jack assembly, use part number 7134.

| Item, Length  | Description / Location                  | Qty | Color                  | Equalizer Part No. |
|---------------|-----------------------------------------|-----|------------------------|--------------------|
| Kit           | (Items listed below)                    | 1   |                        | 8750A & 8750B      |
| Pump          | 4-Function, Jacks                       | 1   |                        | 7545               |
| Jack          | 17,500 lbs, 18" Stroke                  | 4   |                        | 7134TS             |
| Touch Pad     | Located to the left of the drivers seat | 1   |                        | 3103               |
| AL Controller | Attached to bottom of structure         | 1   |                        | 2745U              |
| Harness       | Connects Pump to Controller             | 1   |                        | 6799U              |
| Harness       | Connects Controller to Touch Pad        | 1   |                        | 6800U              |
| Hose Kit      | Complete Set of Hoses                   | 1   |                        | 7547               |
| Hose, 3'      | Pump to Jack, Right Front Top           | 1   | White Solid            | 2458               |
| Hose, 4'      | Pump to Jack, Right Front Bottom        | 1   | White Stripe           | 2459               |
| Hose, 8'      | Pump to Jack, Left Front Top            | 1   | Brown Solid            | 2463               |
| Hose, 10'     | Pump to Jack, Left Front Bottom         | 1   | Brown Stripe           | 2465               |
| Hose, 10'     | LR Jack Bottom to RR Jack Bottom        | 1   | Org. Stripe/Yel Stripe | 2465               |
| Hose, 34'     | Pump to Jack, Right Rear Top            | 1   | Yellow Solid           | 2484               |
| Hose, 36'     | Pump to Jack, Right Rear Bottom         | 1   | Yellow Stripe          | 2486               |
| Hose, 36'     | Pump to Jack, Left Rear Top             | 1   | Orange Solid           | 2486               |
|               |                                         |     |                        |                    |
|               |                                         |     |                        |                    |
|               |                                         |     |                        |                    |
|               |                                         |     |                        |                    |
|               | Options                                 |     |                        |                    |
|               |                                         |     |                        |                    |
|               |                                         |     |                        |                    |
|               |                                         |     |                        |                    |
|               |                                         |     |                        |                    |
|               |                                         |     |                        |                    |
|               |                                         |     |                        |                    |
|               |                                         |     |                        |                    |
|               |                                         |     |                        | _                  |
|               | Revisions                               |     |                        |                    |
|               | nevisions                               |     |                        |                    |
|               |                                         |     |                        |                    |
|               |                                         |     |                        |                    |
|               |                                         |     |                        |                    |
|               |                                         |     | •                      | •                  |