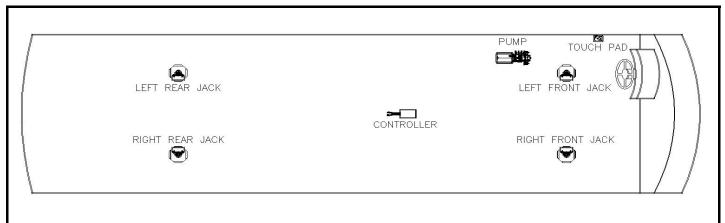

# ENTEGRA CHART MY 2015 CORNERSTONE

#### Notes:

Jack assembly in list includes mount plate and hardware. To order a replacement jack assembly, use part number 7134.

| Item, Length  | Description / Location                  | Qty | Color                  | Equalizer Part No. |
|---------------|-----------------------------------------|-----|------------------------|--------------------|
| Kit           | (Items listed below)                    | 1   |                        | 8750A & 8750B      |
| Pump          | 4-Function, Jacks                       | 1   |                        | 7545               |
| Jack          | 17,500 lbs, 18" Stroke                  | 4   |                        | 7134TS             |
| Touch Pad     | Located to the left of the drivers seat | 1   |                        | 3103               |
| AL Controller | Attached to bottom of structure         | 1   |                        | 2745U              |
| Harness       | Connects Pump to Controller             | 1   |                        | 6799U              |
| Harness       | Connects Controller to Touch Pad        | 1   |                        | 6800U              |
| Hose Kit      | Complete Set of Hoses                   | 1   |                        | 7547               |
| Hose, 3'      | Pump to Jack, Right Front Top           | 1   | White Solid            | 2458               |
| Hose, 4'      | Pump to Jack, Right Front Bottom        | 1   | White Stripe           | 2459               |
| Hose, 8'      | Pump to Jack, Left Front Top            | 1   | Brown Solid            | 2463               |
| Hose, 10'     | Pump to Jack, Left Front Bottom         | 1   | Brown Stripe           | 2465               |
| Hose, 10'     | LR Jack Bottom to RR Jack Bottom        | 1   | Org. Stripe/Yel Stripe | 2465               |
| Hose, 34'     | Pump to Jack, Right Rear Top            | 1   | Yellow Solid           | 2484               |
| Hose, 36'     | Pump to Jack, Right Rear Bottom         | 1   | Yellow Stripe          | 2486               |
| Hose, 36'     | Pump to Jack, Left Rear Top             | 1   | Orange Solid           | 2486               |
|               |                                         |     |                        |                    |
|               |                                         |     |                        |                    |
|               |                                         |     |                        |                    |
|               |                                         |     |                        |                    |
|               | Options                                 |     |                        |                    |
|               |                                         |     |                        |                    |
|               |                                         |     |                        |                    |
|               |                                         |     |                        |                    |
|               |                                         |     |                        |                    |
|               |                                         |     |                        |                    |
|               |                                         |     |                        |                    |
|               |                                         |     |                        |                    |
|               |                                         |     |                        | _                  |
|               | Revisions                               |     |                        |                    |
|               | nevisions                               |     |                        |                    |
|               |                                         |     |                        |                    |
|               |                                         |     |                        |                    |
|               |                                         |     |                        |                    |
|               |                                         |     | •                      | •                  |