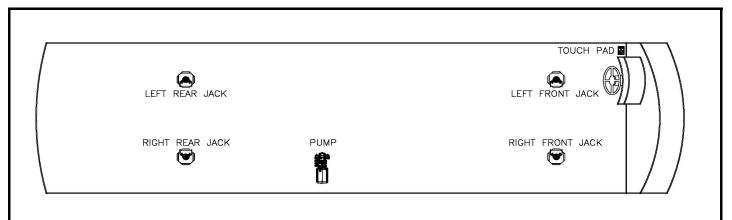

#### ENTEGRA CHART MY 2015 ASPIRE ANTHEM MODELS

#### Notes:

Jack assembly in list includes mount plate and hardware. To order a replacement jack assembly, use part number 7134.

| Kit<br>Pump   | (Items listed below)                    |   | 1                      |               |
|---------------|-----------------------------------------|---|------------------------|---------------|
| Pump          |                                         | 1 |                        | 8750A & 8750B |
|               | 4-Function, Jacks                       | 1 |                        | 7545          |
| Jack          | 17,500 lbs, 18" Stroke                  | 4 |                        | 7134TS        |
| Touch Pad     | Located to the left of the drivers seat | 1 |                        | 3103          |
| AL Controller | Attached to bottom of structure         | 1 |                        | 2745U         |
| Harness       | Connects Pump to Controller             | 1 |                        | 6799U         |
| Harness       | Connects Controller to Touch Pad        | 1 |                        | 6800U         |
| Hose Kit      | Complete Set of Hoses                   | 1 |                        | 7547          |
| Hose, 3'      | Pump to Jack, Left Front Top            | 1 | Brown Solid            | 2458          |
| Hose, 4'      | Pump to Jack, Left Front Bottom         | 1 | Brown Stripe           | 2459          |
| Hose, 8'      | Pump to Jack, Right Front Top           | 1 | White Solid            | 2463          |
| Hose, 10'     | Pump to Jack, Right Front Bottom        | 1 | White Stripe           | 2465          |
| Hose, 10'     | LR Jack Bottom to RR Jack Bottom        | 1 | Org. Stripe/Yel Stripe | 2465          |
| Hose, 34'     | Pump to Jack, Right Rear Top            | 1 | Yellow Solid           | 2484          |
| Hose, 36'     | Pump to Jack, Right Rear Bottom         | 1 | Yellow Stripe          | 2486          |
| Hose, 36'     | Pump to Jack, Left Rear Top             | 1 | Orange Solid           | 2486          |
|               |                                         |   |                        |               |
|               |                                         |   |                        |               |
|               |                                         |   |                        |               |
|               |                                         |   |                        |               |
|               |                                         |   |                        |               |
|               | Options                                 |   |                        |               |
|               |                                         |   |                        |               |
|               |                                         |   |                        |               |
|               |                                         |   |                        |               |
|               |                                         |   |                        |               |
|               |                                         |   |                        |               |
|               |                                         |   |                        |               |
|               |                                         |   |                        |               |
|               |                                         |   |                        |               |
|               | Revisions                               |   |                        |               |
|               |                                         |   |                        |               |
|               |                                         |   |                        |               |
|               |                                         |   |                        |               |
|               |                                         |   |                        |               |