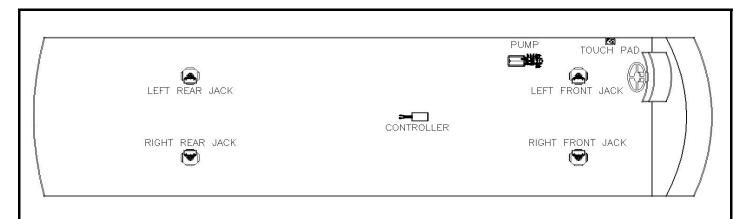

# ENTEGRA CHART MY 2015 CORNERSTONE

#### Notes:

Jack assembly in list includes mount plate and hardware. To order a replacement jack assembly, use part number 7134.

| Item, Length  | Description / Location                  | Qty | Color                  | Equalizer Part No. |
|---------------|-----------------------------------------|-----|------------------------|--------------------|
| Kit           | (Items listed below)                    | 1   |                        | 8750A & 8750B      |
| Pump          | 4-Function, Jacks                       | 1   |                        | 7545               |
| Jack          | 17,500 lbs, 18" Stroke                  | 4   |                        | 7134TS             |
| Touch Pad     | Located to the left of the drivers seat | 1   |                        | 3103               |
| AL Controller | Attached to bottom of structure         | 1   |                        | 2745U              |
| Harness       | Connects Pump to Controller             | 1   |                        | 6799U              |
| Harness       | Connects Controller to Touch Pad        | 1   |                        | 6800U              |
| Hose Kit      | Complete Set of Hoses                   | 1   |                        | 7547               |
| Hose, 3'      | Pump to Jack, Right Front Top           | 1   | White Solid            | 2458               |
| Hose, 4'      | Pump to Jack, Right Front Bottom        | 1   | White Stripe           | 2459               |
| Hose, 8'      | Pump to Jack, Left Front Top            | 1   | Brown Solid            | 2463               |
| Hose, 10'     | Pump to Jack, Left Front Bottom         | 1   | Brown Stripe           | 2465               |
| Hose, 10'     | LR Jack Bottom to RR Jack Bottom        | 1   | Org. Stripe/Yel Stripe | 2465               |
| Hose, 34'     | Pump to Jack, Right Rear Top            | 1   | Yellow Solid           | 2484               |
| Hose, 36'     | Pump to Jack, Right Rear Bottom         | 1   | Yellow Stripe          | 2486               |
| Hose, 36'     | Pump to Jack, Left Rear Top             | 1   | Orange Solid           | 2486               |
|               |                                         |     |                        |                    |
|               |                                         |     |                        |                    |
|               |                                         |     |                        |                    |
|               |                                         |     |                        |                    |
|               | Options                                 |     |                        |                    |
|               |                                         |     |                        |                    |
|               |                                         |     |                        |                    |
|               |                                         |     |                        |                    |
|               |                                         |     |                        |                    |
|               |                                         |     |                        |                    |
|               |                                         |     |                        |                    |
|               |                                         |     |                        |                    |
|               |                                         |     |                        | _                  |
|               | Revisions                               |     |                        |                    |
|               | nevisions                               |     |                        |                    |
|               |                                         |     |                        |                    |
|               |                                         |     |                        |                    |
|               |                                         |     |                        |                    |
|               |                                         |     | •                      | •                  |