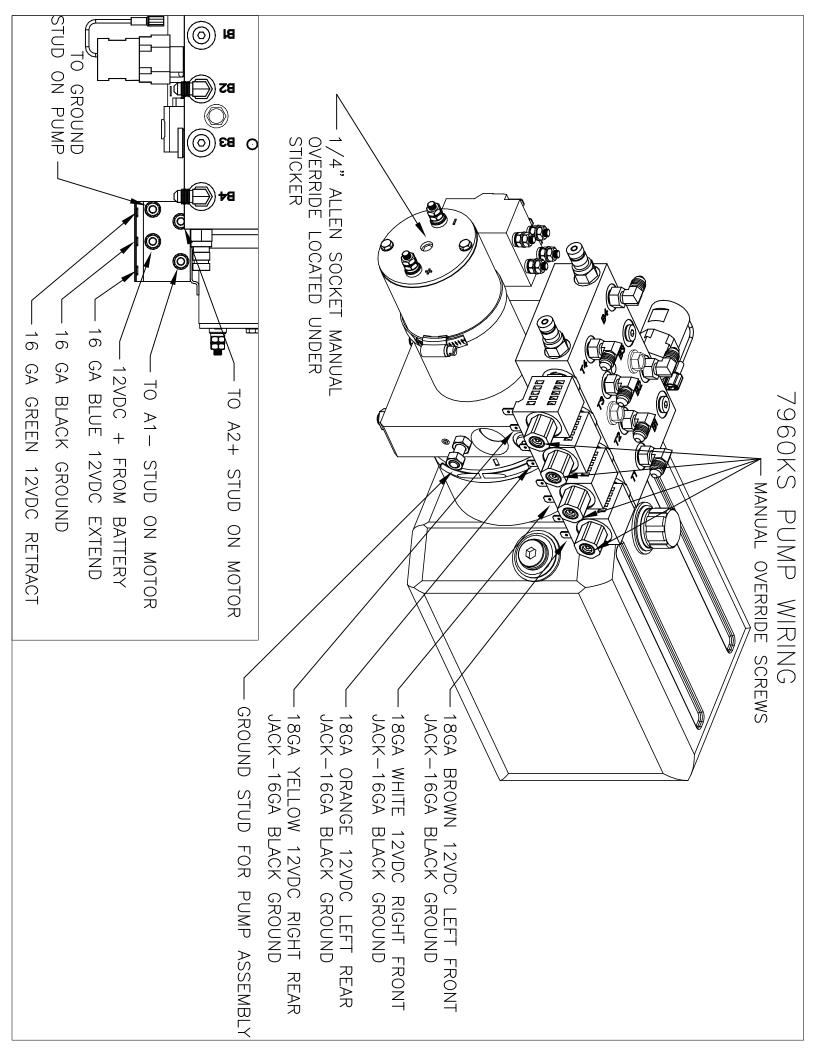

| 2022 Anthem      |                                                               | 74      |
|------------------|---------------------------------------------------------------|---------|
| 2022 Cornerstone |                                                               | 75      |
| Jack Drawings    | (7134, 7134TS, 7214, 7636)                                    | 76-85   |
| Pump Drawings    | (7545, 7545KS, 7948KS, 7953, 7953KS, 7960KS)                  | 86-116  |
| Hose Kits        | (7547, 7952, 70091, 70109, 70110, 70111, 70112, 70239)        | 117-133 |
| Wiring Schematic | (8630B, 8630C, 8738/8750, 8738C/8750 REV A, 8739, 8739 REV A) | 134-139 |