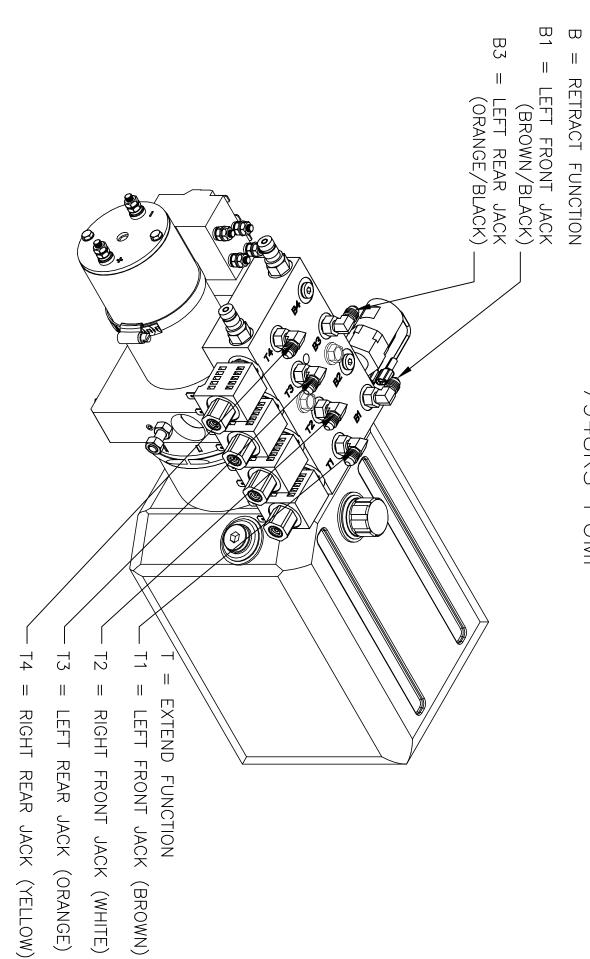

#### Notes:

Jack assembly in list includes mount plate and hardware. To order a replacement jack assembly, use part number 7134.

| Kit<br>Pump   | (Items listed below)                    |   | 1                      |               |
|---------------|-----------------------------------------|---|------------------------|---------------|
| Pump          |                                         | 1 |                        | 8750A & 8750B |
|               | 4-Function, Jacks                       | 1 |                        | 7545          |
| Jack          | 17,500 lbs, 18" Stroke                  | 4 |                        | 7134TS        |
| Touch Pad     | Located to the left of the drivers seat | 1 |                        | 3103          |
| AL Controller | Attached to bottom of structure         | 1 |                        | 2745U         |
| Harness       | Connects Pump to Controller             | 1 |                        | 6799U         |
| Harness       | Connects Controller to Touch Pad        | 1 |                        | 6800U         |
| Hose Kit      | Complete Set of Hoses                   | 1 |                        | 7547          |
| Hose, 3'      | Pump to Jack, Left Front Top            | 1 | Brown Solid            | 2458          |
| Hose, 4'      | Pump to Jack, Left Front Bottom         | 1 | Brown Stripe           | 2459          |
| Hose, 8'      | Pump to Jack, Right Front Top           | 1 | White Solid            | 2463          |
| Hose, 10'     | Pump to Jack, Right Front Bottom        | 1 | White Stripe           | 2465          |
| Hose, 10'     | LR Jack Bottom to RR Jack Bottom        | 1 | Org. Stripe/Yel Stripe | 2465          |
| Hose, 34'     | Pump to Jack, Right Rear Top            | 1 | Yellow Solid           | 2484          |
| Hose, 36'     | Pump to Jack, Right Rear Bottom         | 1 | Yellow Stripe          | 2486          |
| Hose, 36'     | Pump to Jack, Left Rear Top             | 1 | Orange Solid           | 2486          |
|               |                                         |   |                        |               |
|               |                                         |   |                        |               |
|               |                                         |   |                        |               |
|               |                                         |   |                        |               |
|               |                                         |   |                        |               |
|               | Options                                 |   |                        |               |
|               |                                         |   |                        |               |
|               |                                         |   |                        |               |
|               |                                         |   |                        |               |
|               |                                         |   |                        |               |
|               |                                         |   |                        |               |
|               |                                         |   |                        |               |
|               |                                         |   |                        |               |
|               |                                         |   |                        |               |
|               | Revisions                               |   |                        |               |
|               |                                         |   |                        |               |
|               |                                         |   |                        |               |
|               |                                         |   |                        |               |
|               |                                         |   |                        |               |

#### Notes:

Jack assembly in list includes mount plate and hardware. To order a replacement jack assembly, use part number 7134.

| Item, Length  | Description / Location                  | Qty | Color                  | Equalizer Part No. |
|---------------|-----------------------------------------|-----|------------------------|--------------------|
| Kit           | (Items listed below)                    | 1   |                        | 8750A & 8750B      |
| Pump          | 4-Function, Jacks                       | 1   |                        | 7545               |
| Jack          | 17,500 lbs, 18" Stroke                  | 4   |                        | 7134TS             |
| Touch Pad     | Located to the left of the drivers seat | 1   |                        | 3103               |
| AL Controller | Attached to bottom of structure         | 1   |                        | 2745U              |
| Harness       | Connects Pump to Controller             | 1   |                        | 6799U              |
| Harness       | Connects Controller to Touch Pad        | 1   |                        | 6800U              |
| Hose Kit      | Complete Set of Hoses                   | 1   |                        | 7547               |
| Hose, 3'      | Pump to Jack, Right Front Top           | 1   | White Solid            | 2458               |
| Hose, 4'      | Pump to Jack, Right Front Bottom        | 1   | White Stripe           | 2459               |
| Hose, 8'      | Pump to Jack, Left Front Top            | 1   | Brown Solid            | 2463               |
| Hose, 10'     | Pump to Jack, Left Front Bottom         | 1   | Brown Stripe           | 2465               |
| Hose, 10'     | LR Jack Bottom to RR Jack Bottom        | 1   | Org. Stripe/Yel Stripe | 2465               |
| Hose, 34'     | Pump to Jack, Right Rear Top            | 1   | Yellow Solid           | 2484               |
| Hose, 36'     | Pump to Jack, Right Rear Bottom         | 1   | Yellow Stripe          | 2486               |
| Hose, 36'     | Pump to Jack, Left Rear Top             | 1   | Orange Solid           | 2486               |
|               |                                         |     |                        |                    |
|               |                                         |     |                        |                    |
|               |                                         |     |                        |                    |
|               |                                         |     |                        |                    |
|               | Options                                 |     |                        |                    |
|               |                                         |     |                        |                    |
|               |                                         |     |                        |                    |
|               |                                         |     |                        |                    |
|               |                                         |     |                        |                    |
|               |                                         |     |                        |                    |
|               |                                         |     |                        |                    |
|               |                                         |     |                        |                    |
|               |                                         |     |                        | _                  |
|               | Revisions                               |     |                        |                    |
|               | nevisions                               |     |                        |                    |
|               |                                         |     |                        |                    |
|               |                                         |     |                        |                    |
|               |                                         |     |                        |                    |
|               |                                         |     | •                      | •                  |

#### Notes:

Jack assembly in list includes mount plate and hardware. To order a replacement jack assembly, use part number 7134.

| Item, Length  | Description / Location                  | Qty | Color                  | Equalizer Part No. |
|---------------|-----------------------------------------|-----|------------------------|--------------------|
| Kit           | (Items listed below)                    | 1   |                        | 8750A & 8750B      |
| Pump          | 4-Function, Jacks                       | 1   |                        | 7545               |
| Jack          | 17,500 lbs, 18" Stroke                  | 4   |                        | 7134TS             |
| Touch Pad     | Located to the left of the drivers seat | 1   |                        | 3103               |
| AL Controller | Attached to bottom of structure         | 1   |                        | 2745U              |
| Harness       | Connects Pump to Controller             | 1   |                        | 6799U              |
| Harness       | Connects Controller to Touch Pad        | 1   |                        | 6800U              |
| Hose Kit      | Complete Set of Hoses                   | 1   |                        | 7547               |
| Hose, 3'      | Pump to Jack, Left Front Top            | 1   | Brown Solid            | 2458               |
| Hose, 4'      | Pump to Jack, Left Front Bottom         | 1   | Brown Stripe           | 2459               |
| Hose, 8'      | Pump to Jack, Right Front Top           | 1   | White Solid            | 2463               |
| Hose, 10'     | Pump to Jack, Right Front Bottom        | 1   | White Stripe           | 2465               |
| Hose, 10'     | LR Jack Bottom to RR Jack Bottom        | 1   | Org. Stripe/Yel Stripe | 2465               |
| Hose, 34'     | Pump to Jack, Right Rear Top            | 1   | Yellow Solid           | 2484               |
| Hose, 36'     | Pump to Jack, Right Rear Bottom         | 1   | Yellow Stripe          | 2486               |
| Hose, 36'     | Pump to Jack, Left Rear Top             | 1   | Orange Solid           | 2486               |
|               |                                         |     |                        |                    |
|               |                                         |     |                        |                    |
|               |                                         |     |                        |                    |
|               |                                         |     |                        |                    |
|               |                                         |     |                        |                    |
|               | Options                                 |     |                        |                    |
|               |                                         |     |                        |                    |
|               |                                         |     |                        |                    |
|               |                                         |     |                        |                    |
|               |                                         |     |                        |                    |
|               | -                                       |     |                        |                    |
|               |                                         |     |                        |                    |
|               |                                         |     |                        |                    |
|               |                                         |     |                        |                    |
|               | Revisions                               |     |                        |                    |
|               |                                         |     |                        |                    |
|               |                                         |     |                        |                    |
|               |                                         |     |                        |                    |
|               |                                         |     |                        |                    |