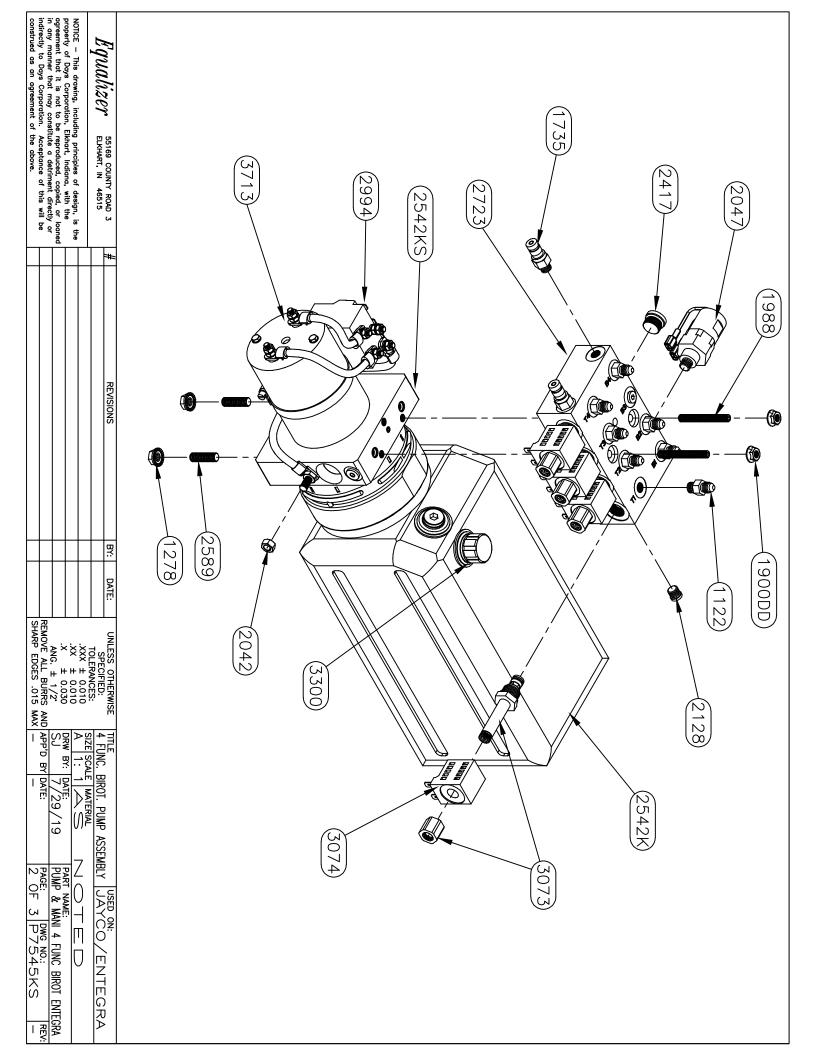

# ENTEGRA MY 2017 ANTHEM

| Notes: |  |
|--------|--|
|        |  |
|        |  |
|        |  |

| Item, Length  | Description / Location                  | Qty | Color                  | Equalizer Part No |
|---------------|-----------------------------------------|-----|------------------------|-------------------|
| Kit           | (Items listed below)                    | 1   |                        | 8769 & 8770C      |
| Pump          | 4-Function, Jacks                       | 1   |                        | 7545              |
| Jack          | 17,500 lbs, 18" Stroke                  | 4   |                        | 7134              |
| Touch Pad     | Located to the left of the drivers seat | 1   |                        | 3103              |
| AL Controller | Attached to bottom of structure         | 1   |                        | 2745U             |
| Harness       | Connects Pump to Controller             | 1   |                        | 6799U             |
| Harness       | Connects Controller to Touch Pad        | 1   |                        | 6800U             |
| Hose Kit      | Complete Set of Hoses                   | 1   |                        | 7547              |
| Hose, 3'      | Pump to Jack, Left Front Top            | 1   | Brown Solid            | 2458              |
| Hose, 4'      | Pump to Jack, Left Front Bottom         | 1   | Brown Stripe           | 2459              |
| Hose, 8'      | Pump to Jack, Right Front Top           | 1   | White Solid            | 2463              |
| Hose, 10'     | Pump to Jack, Right Front Bottom        | 1   | White Stripe           | 2465              |
| Hose, 10'     | LR Jack Bottom to RR Jack Bottom        | 1   | Org. Stripe/Yel Stripe | 2465              |
| Hose, 34'     | Pump to Jack, Right Rear Top            | 1   | Yellow Solid           | 2484              |
| Hose, 36'     | Pump to Jack, Right Rear Bottom         | 1   | Yellow Stripe          | 2486              |
| Hose, 36'     | Pump to Jack, Left Rear Top             | 1   | Orange Solid           | 2486              |
|               |                                         |     |                        |                   |
|               | Options                                 |     |                        |                   |
|               |                                         |     |                        |                   |
|               |                                         |     |                        |                   |
|               |                                         |     |                        |                   |
|               | +                                       |     |                        |                   |
|               | +                                       |     |                        |                   |
|               |                                         |     |                        |                   |
|               | Povisions                               |     |                        |                   |
|               | Revisions                               |     |                        |                   |
|               |                                         |     |                        |                   |
|               |                                         |     |                        |                   |
|               |                                         |     |                        |                   |