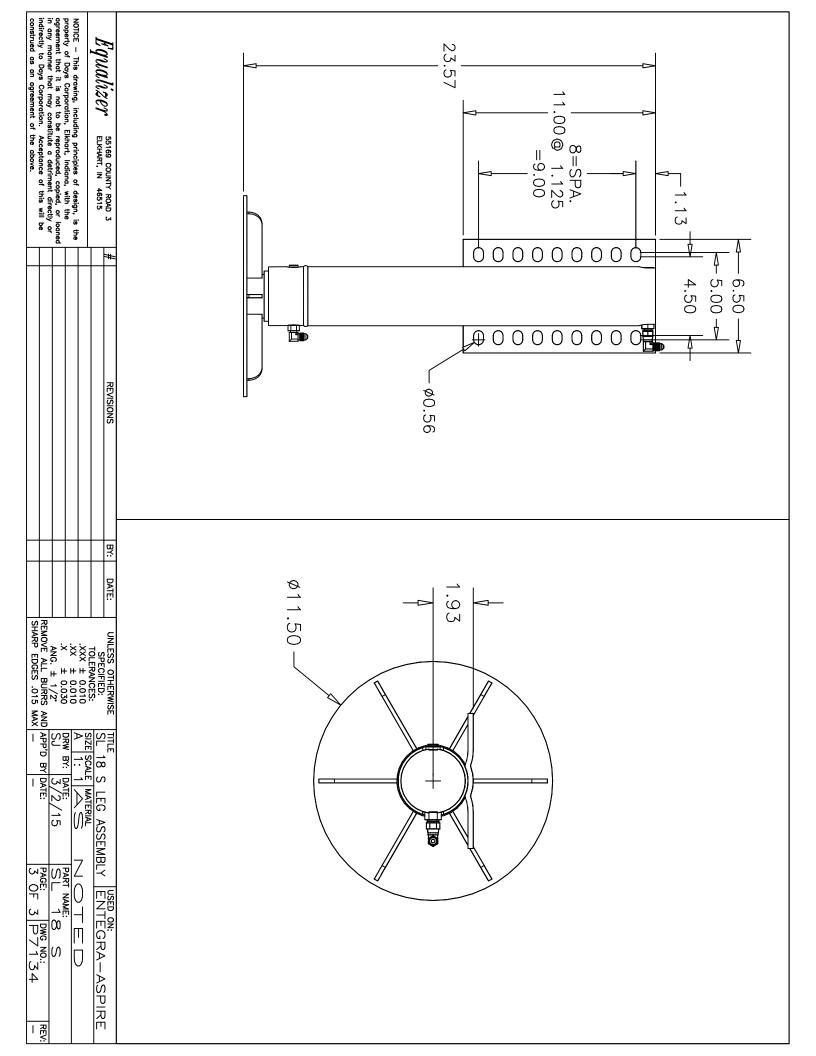

#### Notes:

Jack assembly in list includes mount plate and hardware. To order a replacement jack assembly, use part number 7134.

| Kit<br>Pump   | (Items listed below)                    |   | 1                      |               |
|---------------|-----------------------------------------|---|------------------------|---------------|
| Pump          |                                         | 1 |                        | 8750A & 8750B |
|               | 4-Function, Jacks                       | 1 |                        | 7545          |
| Jack          | 17,500 lbs, 18" Stroke                  | 4 |                        | 7134TS        |
| Touch Pad     | Located to the left of the drivers seat | 1 |                        | 3103          |
| AL Controller | Attached to bottom of structure         | 1 |                        | 2745U         |
| Harness       | Connects Pump to Controller             | 1 |                        | 6799U         |
| Harness       | Connects Controller to Touch Pad        | 1 |                        | 6800U         |
| Hose Kit      | Complete Set of Hoses                   | 1 |                        | 7547          |
| Hose, 3'      | Pump to Jack, Left Front Top            | 1 | Brown Solid            | 2458          |
| Hose, 4'      | Pump to Jack, Left Front Bottom         | 1 | Brown Stripe           | 2459          |
| Hose, 8'      | Pump to Jack, Right Front Top           | 1 | White Solid            | 2463          |
| Hose, 10'     | Pump to Jack, Right Front Bottom        | 1 | White Stripe           | 2465          |
| Hose, 10'     | LR Jack Bottom to RR Jack Bottom        | 1 | Org. Stripe/Yel Stripe | 2465          |
| Hose, 34'     | Pump to Jack, Right Rear Top            | 1 | Yellow Solid           | 2484          |
| Hose, 36'     | Pump to Jack, Right Rear Bottom         | 1 | Yellow Stripe          | 2486          |
| Hose, 36'     | Pump to Jack, Left Rear Top             | 1 | Orange Solid           | 2486          |
|               |                                         |   |                        |               |
|               |                                         |   |                        |               |
|               |                                         |   |                        |               |
|               |                                         |   |                        |               |
|               |                                         |   |                        |               |
|               | Options                                 |   |                        |               |
|               |                                         |   |                        |               |
|               |                                         |   |                        |               |
|               |                                         |   |                        |               |
|               |                                         |   |                        |               |
|               |                                         |   |                        |               |
|               |                                         |   |                        |               |
|               |                                         |   |                        |               |
|               |                                         |   |                        |               |
|               | Revisions                               |   |                        |               |
|               |                                         |   |                        |               |
|               |                                         |   |                        |               |
|               |                                         |   |                        |               |
|               |                                         |   |                        |               |