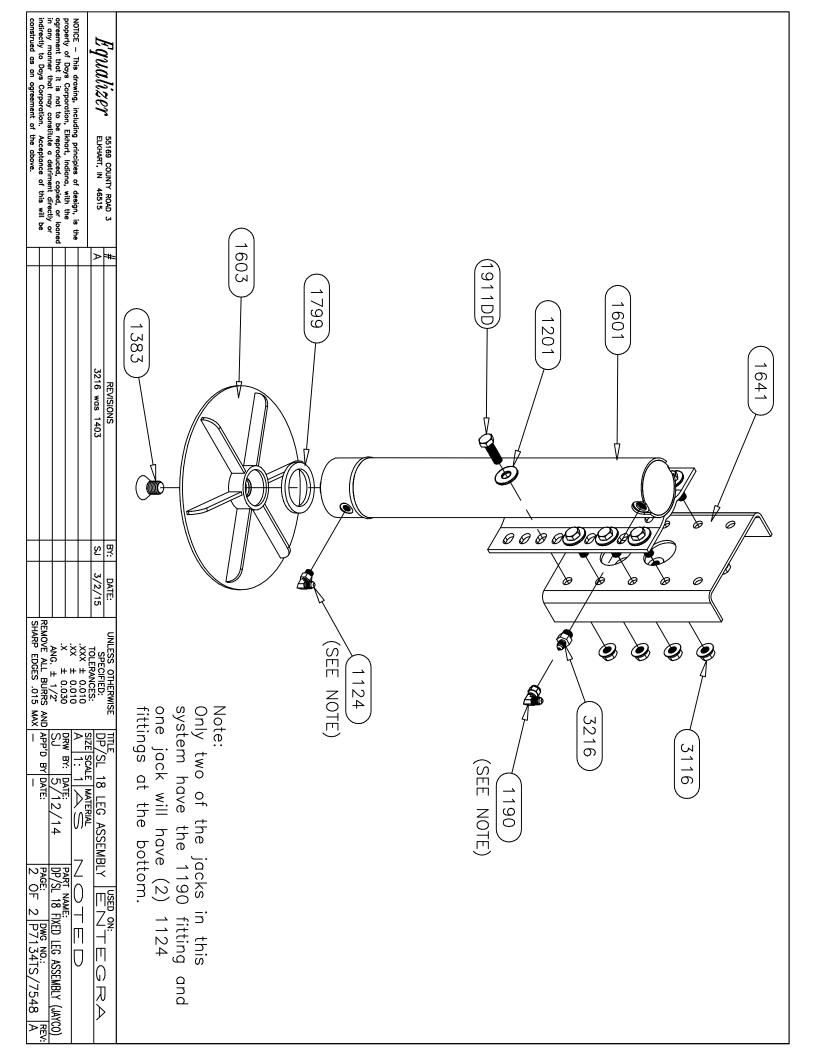

#### Notes:

Jack assembly in list includes mount plate and hardware. To order a replacement jack assembly, use part number 7134.

| Kit<br>Pump   | (Items listed below)                    |   | 1                      |               |
|---------------|-----------------------------------------|---|------------------------|---------------|
| Pump          |                                         | 1 |                        | 8750A & 8750B |
|               | 4-Function, Jacks                       | 1 |                        | 7545          |
| Jack          | 17,500 lbs, 18" Stroke                  | 4 |                        | 7134TS        |
| Touch Pad     | Located to the left of the drivers seat | 1 |                        | 3103          |
| AL Controller | Attached to bottom of structure         | 1 |                        | 2745U         |
| Harness       | Connects Pump to Controller             | 1 |                        | 6799U         |
| Harness       | Connects Controller to Touch Pad        | 1 |                        | 6800U         |
| Hose Kit      | Complete Set of Hoses                   | 1 |                        | 7547          |
| Hose, 3'      | Pump to Jack, Left Front Top            | 1 | Brown Solid            | 2458          |
| Hose, 4'      | Pump to Jack, Left Front Bottom         | 1 | Brown Stripe           | 2459          |
| Hose, 8'      | Pump to Jack, Right Front Top           | 1 | White Solid            | 2463          |
| Hose, 10'     | Pump to Jack, Right Front Bottom        | 1 | White Stripe           | 2465          |
| Hose, 10'     | LR Jack Bottom to RR Jack Bottom        | 1 | Org. Stripe/Yel Stripe | 2465          |
| Hose, 34'     | Pump to Jack, Right Rear Top            | 1 | Yellow Solid           | 2484          |
| Hose, 36'     | Pump to Jack, Right Rear Bottom         | 1 | Yellow Stripe          | 2486          |
| Hose, 36'     | Pump to Jack, Left Rear Top             | 1 | Orange Solid           | 2486          |
|               |                                         |   |                        |               |
|               |                                         |   |                        |               |
|               |                                         |   |                        |               |
|               |                                         |   |                        |               |
|               |                                         |   |                        |               |
|               | Options                                 |   |                        |               |
|               |                                         |   |                        |               |
|               |                                         |   |                        |               |
|               |                                         |   |                        |               |
|               |                                         |   |                        |               |
|               |                                         |   |                        |               |
|               |                                         |   |                        |               |
|               |                                         |   |                        |               |
|               |                                         |   |                        |               |
|               | Revisions                               |   |                        |               |
|               |                                         |   |                        |               |
|               |                                         |   |                        |               |
|               |                                         |   |                        |               |
|               |                                         |   |                        |               |