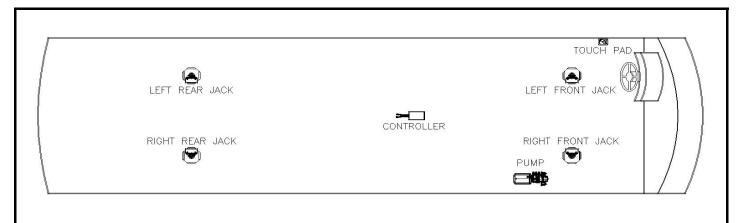

# ENTEGRA MY 2016 ASPIRE-TAG AXLE

| Notes: |  |
|--------|--|
|        |  |
|        |  |
|        |  |

| Item, Length  | Description / Location                  | Qty | Color                  | Equalizer Part No |
|---------------|-----------------------------------------|-----|------------------------|-------------------|
| Kit           | (Items listed below)                    | 1   |                        | 8738A & 8738B     |
| Pump          | 4-Function, Jacks                       | 1   |                        | 7545              |
| Jack          | 12,000 lbs, 16" Stroke/Front            | 2   |                        | 7214              |
| Jack          | 17,500 lbs, 18" Stroke/Rear             | 2   |                        | 7134              |
| Touch Pad     | Located to the left of the drivers seat | 1   |                        | 3103              |
| AL Controller | Attached to bottom of structure         | 1   |                        | 2745U             |
| Harness       | Connects Pump to Controller             | 1   |                        | 6799U             |
| Harness       | Connects Controller to Touch Pad        | 1   |                        | 6800U             |
| Hose Kit      | Complete Set of Hoses                   | 1   |                        | 7547              |
| Hose, 3'      | Pump to Jack, Left Front Top            | 1   | Brown Solid            | 2458              |
| Hose, 4'      | Pump to Jack, Left Front Bottom         | 1   | Brown Stripe           | 2459              |
| Hose, 8'      | Pump to Jack, Right Front Top           | 1   | White Solid            | 2463              |
| Hose, 10'     | Pump to Jack, Right Front Bottom        | 1   | White Stripe           | 2465              |
| Hose, 10'     | LR Jack Bottom to RR Jack Bottom        | 1   | Org. Stripe/Yel Stripe | 2465              |
| Hose, 34'     | Pump to Jack, Right Rear Top            | 1   | Yellow Solid           | 2484              |
| Hose, 36'     | Pump to Jack, Right Rear Bottom         | 1   | Yellow Stripe          | 2486              |
| Hose, 36'     | Pump to Jack, Left Rear Top             | 1   | Orange Solid           | 2486              |
|               |                                         |     |                        |                   |
|               |                                         |     |                        |                   |
|               | Options                                 |     |                        |                   |
|               |                                         |     |                        |                   |
|               |                                         |     |                        |                   |
|               |                                         |     |                        |                   |
|               |                                         |     |                        |                   |
|               |                                         |     |                        |                   |
|               |                                         |     |                        |                   |
|               |                                         |     |                        |                   |
|               | Revisions                               |     |                        |                   |
|               | +                                       |     |                        |                   |
|               | +                                       |     |                        |                   |
|               |                                         |     |                        |                   |