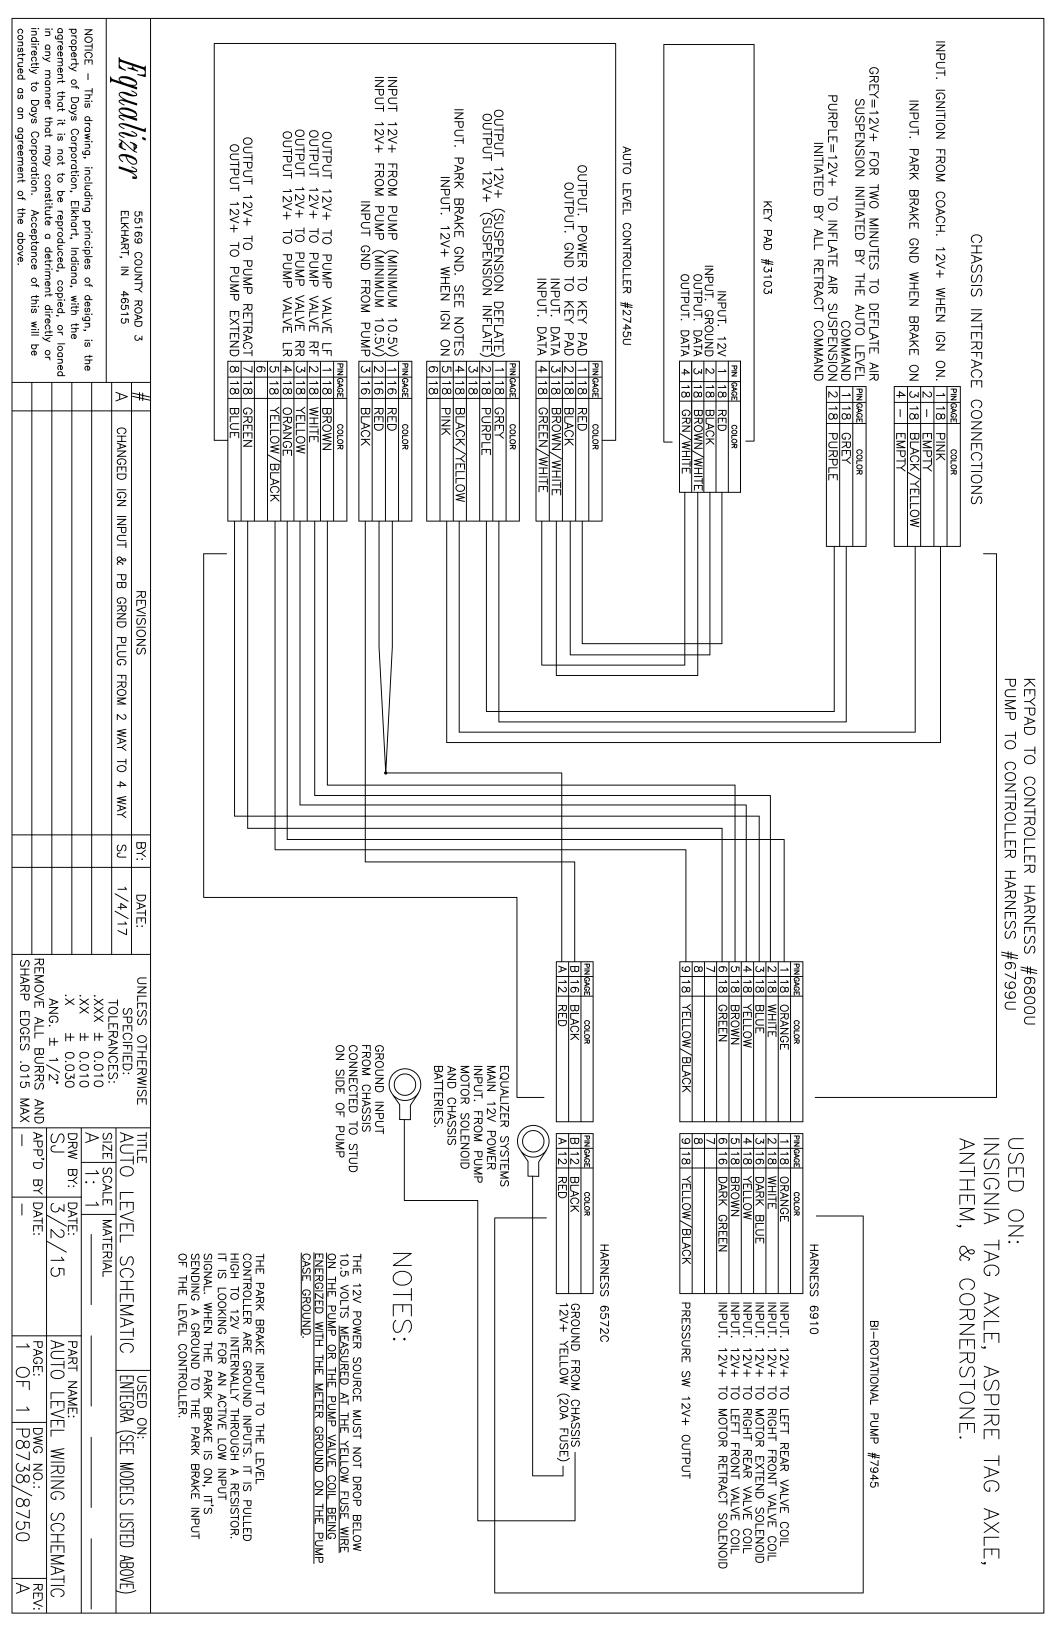

# ENTEGRA MY 2016 ASPIRE

| Notes: |   |
|--------|---|
|        |   |
|        |   |
|        | _ |

| Item, Length  | Description / Location                  | Qty | Color                  | Equalizer Part No |
|---------------|-----------------------------------------|-----|------------------------|-------------------|
| Kit           | (Items listed below)                    | 1   |                        | 8739A & 8739B     |
| Pump          | 4-Function, Jacks                       | 1   |                        | 7953              |
| Jack          | 12,000 lbs, 16" Stroke                  | 4   |                        | 7214              |
| Touch Pad     | Located to the left of the drivers seat | 1   |                        | 3103              |
| AL Controller | Attached to bottom of structure         | 1   |                        | 2745U             |
| Harness       | Connects Pump to Controller             | 1   |                        | 6799U             |
| Harness       | Connects Controller to Touch Pad        | 1   |                        | 6800U             |
| Hose Kit      | Complete Set of Hoses                   | 1   |                        | 7547              |
| Hose, 3'      | Pump to Jack, Left Front Top            | 1   | Brown Solid            | 2458              |
| Hose, 4'      | Pump to Jack, Left Front Bottom         | 1   | Brown Stripe           | 2459              |
| Hose, 8'      | Pump to Jack, Right Front Top           | 1   | White Solid            | 2463              |
| Hose, 10'     | Pump to Jack, Right Front Bottom        | 1   | White Stripe           | 2465              |
| Hose, 10'     | LR Jack Bottom to RR Jack Bottom        | 1   | Org. Stripe/Yel Stripe | 2465              |
| Hose, 34'     | Pump to Jack, Right Rear Top            | 1   | Yellow Solid           | 2484              |
| Hose, 36'     | Pump to Jack, Right Rear Bottom         | 1   | Yellow Stripe          | 2486              |
| Hose, 36'     | Pump to Jack, Left Rear Top             | 1   | Orange Solid           | 2486              |
|               |                                         |     |                        |                   |
|               |                                         |     |                        |                   |
|               |                                         |     |                        |                   |
|               | Options                                 |     |                        |                   |
|               |                                         |     |                        |                   |
|               |                                         |     |                        |                   |
|               |                                         |     |                        |                   |
|               |                                         |     |                        |                   |
|               |                                         |     |                        |                   |
|               |                                         |     |                        | _                 |
|               |                                         |     |                        |                   |
|               | Revisions                               |     |                        |                   |
|               |                                         |     |                        |                   |
|               |                                         |     |                        |                   |
|               |                                         |     |                        |                   |
|               | I                                       |     |                        |                   |

# ENTEGRA MY 2016 ANTHEM

# ENTEGRA MY2016 CORNERSTONE

# ENTEGRA MY 2017 ASPIRE

| Notes: |   |   |
|--------|---|---|
|        |   |   |
|        |   |   |
|        | · | _ |

| Item, Length  | Description / Location                  | Qty | Color                  | Equalizer Part No |
|---------------|-----------------------------------------|-----|------------------------|-------------------|
| Kit           | (Items listed below)                    | 1   |                        | 8769 & 8770A      |
| Pump          | 4-Function, Jacks                       | 1   |                        | 7953              |
| Jack          | 12,000 lbs, 16" Stroke                  | 4   |                        | 7214              |
| Touch Pad     | Located to the left of the drivers seat | 1   |                        | 3103              |
| AL Controller | Attached to bottom of structure         | 1   |                        | 2745U             |
| Harness       | Connects Pump to Controller             | 1   |                        | 6799U             |
| Harness       | Connects Controller to Touch Pad        | 1   |                        | 6800U             |
| Hose Kit      | Complete Set of Hoses                   | 1   |                        | 7547              |
| Hose, 3'      | Pump to Jack, Left Front Top            | 1   | Brown Solid            | 2458              |
| Hose, 4'      | Pump to Jack, Left Front Bottom         | 1   | Brown Stripe           | 2459              |
| Hose, 8'      | Pump to Jack, Right Front Top           | 1   | White Solid            | 2463              |
| Hose, 10'     | Pump to Jack, Right Front Bottom        | 1   | White Stripe           | 2465              |
| Hose, 10'     | LR Jack Bottom to RR Jack Bottom        | 1   | Org. Stripe/Yel Stripe | 2465              |
| Hose, 34'     | Pump to Jack, Right Rear Top            | 1   | Yellow Solid           | 2484              |
| Hose, 36'     | Pump to Jack, Right Rear Bottom         | 1   | Yellow Stripe          | 2486              |
| Hose, 36'     | Pump to Jack, Left Rear Top             | 1   | Orange Solid           | 2486              |
|               |                                         |     |                        |                   |
|               | Options                                 |     |                        |                   |
|               |                                         |     |                        |                   |
|               | +                                       |     |                        |                   |
|               |                                         |     |                        |                   |
|               | <del> </del>                            |     |                        |                   |
|               | +                                       |     |                        |                   |
|               |                                         |     |                        |                   |
|               | Revisions                               |     |                        |                   |
|               | nevisions                               |     |                        |                   |
|               |                                         |     |                        |                   |
|               |                                         | -   |                        |                   |
|               | <b>I</b>                                |     |                        |                   |

# ENTEGRA MY 2017 ANTHEM

| Notes: |  |
|--------|--|
|        |  |
|        |  |
|        |  |

| Item, Length  | Description / Location                  | Qty | Color                  | Equalizer Part No |
|---------------|-----------------------------------------|-----|------------------------|-------------------|
| Kit           | (Items listed below)                    | 1   |                        | 8769 & 8770C      |
| Pump          | 4-Function, Jacks                       | 1   |                        | 7545              |
| Jack          | 17,500 lbs, 18" Stroke                  | 4   |                        | 7134              |
| Touch Pad     | Located to the left of the drivers seat | 1   |                        | 3103              |
| AL Controller | Attached to bottom of structure         | 1   |                        | 2745U             |
| Harness       | Connects Pump to Controller             | 1   |                        | 6799U             |
| Harness       | Connects Controller to Touch Pad        | 1   |                        | 6800U             |
| Hose Kit      | Complete Set of Hoses                   | 1   |                        | 7547              |
| Hose, 3'      | Pump to Jack, Left Front Top            | 1   | Brown Solid            | 2458              |
| Hose, 4'      | Pump to Jack, Left Front Bottom         | 1   | Brown Stripe           | 2459              |
| Hose, 8'      | Pump to Jack, Right Front Top           | 1   | White Solid            | 2463              |
| Hose, 10'     | Pump to Jack, Right Front Bottom        | 1   | White Stripe           | 2465              |
| Hose, 10'     | LR Jack Bottom to RR Jack Bottom        | 1   | Org. Stripe/Yel Stripe | 2465              |
| Hose, 34'     | Pump to Jack, Right Rear Top            | 1   | Yellow Solid           | 2484              |
| Hose, 36'     | Pump to Jack, Right Rear Bottom         | 1   | Yellow Stripe          | 2486              |
| Hose, 36'     | Pump to Jack, Left Rear Top             | 1   | Orange Solid           | 2486              |
|               |                                         |     |                        |                   |
|               | Options                                 |     |                        |                   |
|               |                                         |     |                        |                   |
|               |                                         |     |                        |                   |
|               |                                         |     |                        |                   |
|               | +                                       |     |                        |                   |
|               | +                                       |     |                        |                   |
|               |                                         |     |                        |                   |
|               | Povisions                               |     |                        |                   |
|               | Revisions                               |     |                        |                   |
|               |                                         |     |                        |                   |
|               |                                         |     |                        |                   |
|               |                                         |     |                        |                   |

# ENTEGRA MY 2017 CORNERSTONE

| Notes: |  |
|--------|--|
|        |  |
|        |  |
|        |  |

| Item, Length  | Description / Location                  | Qty | Color                  | Equalizer Part No |
|---------------|-----------------------------------------|-----|------------------------|-------------------|
| Kit           | (Items listed below)                    | 1   |                        | 8769 & 8770C      |
| Pump          | 4-Function, Jacks                       | 1   |                        | 7545              |
| Jack          | 17,500 lbs, 18" Stroke                  | 4   |                        | 7134              |
| Touch Pad     | Located to the left of the drivers seat | 1   |                        | 3103              |
| AL Controller | Attached to bottom of structure         | 1   |                        | 2745U             |
| Harness       | Connects Pump to Controller             | 1   |                        | 6799U             |
| Harness       | Connects Controller to Touch Pad        | 1   |                        | 6800U             |
| Hose Kit      | Complete Set of Hoses                   | 1   |                        | 7547              |
| Hose, 3'      | Pump to Jack, Right Front Top           | 1   | White Solid            | 2458              |
| Hose, 4'      | Pump to Jack, Right Front Bottom        | 1   | White Stripe           | 2459              |
| Hose, 8'      | Pump to Jack, Left Front Top            | 1   | Brown Solid            | 2463              |
| Hose, 10'     | Pump to Jack, Left Front Bottom         | 1   | Brown Stripe           | 2465              |
| Hose, 10'     | LR Jack Bottom to RR Jack Bottom        | 1   | Org. Stripe/Yel Stripe | 2465              |
| Hose, 34'     | Pump to Jack, Right Rear Top            | 1   | Yellow Solid           | 2484              |
| Hose, 36'     | Pump to Jack, Right Rear Bottom         | 1   | Yellow Stripe          | 2486              |
| Hose, 36'     | Pump to Jack, Left Rear Top             | 1   | Orange Solid           | 2486              |
|               |                                         |     |                        |                   |
|               | Options                                 |     |                        |                   |
|               |                                         |     |                        |                   |
|               |                                         |     |                        |                   |
|               |                                         |     |                        |                   |
|               |                                         |     |                        |                   |
|               |                                         |     |                        |                   |
|               | Revisions                               |     |                        |                   |
|               |                                         |     |                        |                   |
|               |                                         |     |                        |                   |
|               | 1                                       |     |                        |                   |

# ENTEGRA MY 2018 ASPIRE

# Notes:

Beginning in June of 2017 pump changed from 7953 to 7953KS

| Item, Length  | Description / Location                  | Qty | Color                  | Equalizer Part No. |
|---------------|-----------------------------------------|-----|------------------------|--------------------|
| Kit           | (Items listed below)                    | 1   |                        | 8769 & 8770A       |
| Pump          | 4-Function, Jacks                       | 1   |                        | 7953KS             |
| Jack          | 12,000 lbs, 16" Stroke                  | 4   |                        | 7214               |
| Touch Pad     | Located to the left of the drivers seat | 1   |                        | 3103               |
| AL Controller | Attached to bottom of structure         | 1   |                        | 2745U              |
| Harness       | Connects Pump to Controller             | 1   |                        | 6799U              |
| Harness       | Connects Controller to Touch Pad        | 1   |                        | 6800U              |
| Hose Kit      | Complete Set of Hoses                   | 1   |                        | 7547               |
| Hose, 3'      | Pump to Jack, Left Front Top            | 1   | Brown Solid            | 2458               |
| Hose, 4'      | Pump to Jack, Left Front Bottom         | 1   | Brown Stripe           | 2459               |
| Hose, 8'      | Pump to Jack, Right Front Top           | 1   | White Solid            | 2463               |
| Hose, 10'     | Pump to Jack, Right Front Bottom        | 1   | White Stripe           | 2465               |
| Hose, 10'     | LR Jack Bottom to RR Jack Bottom        | 1   | Org. Stripe/Yel Stripe | 2465               |
| Hose, 34'     | Pump to Jack, Right Rear Top            | 1   | Yellow Solid           | 2484               |
| Hose, 36'     | Pump to Jack, Right Rear Bottom         | 1   | Yellow Stripe          | 2486               |
| Hose, 36'     | Pump to Jack, Left Rear Top             | 1   | Orange Solid           | 2486               |
|               |                                         |     |                        |                    |
|               |                                         |     |                        |                    |
|               |                                         |     |                        |                    |
|               |                                         |     |                        |                    |
|               |                                         |     |                        |                    |
|               | Options                                 |     |                        |                    |
|               |                                         |     |                        |                    |
|               |                                         |     |                        |                    |
|               |                                         |     |                        |                    |
|               |                                         |     |                        |                    |
|               |                                         |     |                        |                    |
|               |                                         |     |                        |                    |
|               |                                         |     |                        |                    |
|               |                                         |     |                        |                    |
|               | Revisions                               |     |                        |                    |
|               |                                         |     |                        |                    |
|               |                                         |     |                        |                    |
|               |                                         |     |                        | _                  |
|               |                                         |     |                        |                    |
|               |                                         |     |                        |                    |

# ENTEGRA MY 2018 ANTHEM

| tes: |
|------|
|      |
|      |
|      |

| Item, Length  | Description / Location                  | Qty | Color                  | Equalizer Part No. |
|---------------|-----------------------------------------|-----|------------------------|--------------------|
| Kit           | (Items listed below)                    | 1   |                        | 8769 & 8770C       |
| Pump          | 4-Function, Jacks                       | 1   |                        | 7545               |
| Jack          | 17,500 lbs, 18" Stroke                  | 4   |                        | 7134               |
| Touch Pad     | Located to the left of the drivers seat | 1   |                        | 3103               |
| AL Controller | Attached to bottom of structure         | 1   |                        | 2745U              |
| Harness       | Connects Pump to Controller             | 1   |                        | 6799U              |
| Harness       | Connects Controller to Touch Pad        | 1   |                        | 6800U              |
| Hose Kit      | Complete Set of Hoses                   | 1   |                        | 7547               |
| Hose, 3'      | Pump to Jack, Left Front Top            | 1   | Brown Solid            | 2458               |
| Hose, 4'      | Pump to Jack, Left Front Bottom         | 1   | Brown Stripe           | 2459               |
| Hose, 8'      | Pump to Jack, Right Front Top           | 1   | White Solid            | 2463               |
| Hose, 10'     | Pump to Jack, Right Front Bottom        | 1   | White Stripe           | 2465               |
| Hose, 10'     | LR Jack Bottom to RR Jack Bottom        | 1   | Org. Stripe/Yel Stripe | 2465               |
| Hose, 34'     | Pump to Jack, Right Rear Top            | 1   | Yellow Solid           | 2484               |
| Hose, 36'     | Pump to Jack, Right Rear Bottom         | 1   | Yellow Stripe          | 2486               |
| Hose, 36'     | Pump to Jack, Left Rear Top             | 1   | Orange Solid           | 2486               |
|               |                                         |     |                        |                    |
|               |                                         |     |                        |                    |
|               |                                         |     |                        |                    |
|               | Options                                 |     |                        |                    |
|               |                                         |     |                        |                    |
|               |                                         |     |                        |                    |
|               |                                         |     |                        |                    |
|               |                                         |     |                        |                    |
|               |                                         |     |                        |                    |
|               |                                         |     |                        |                    |
|               |                                         |     |                        |                    |
|               |                                         |     |                        |                    |
|               | Revisions                               |     |                        |                    |
|               |                                         |     |                        |                    |
|               |                                         |     |                        |                    |
|               |                                         |     |                        |                    |
|               |                                         |     |                        | •                  |

# ENTEGRA MY 2018 CORNERSTONE

| Notes: |  |
|--------|--|
|        |  |
|        |  |
|        |  |

| Item, Length  | Description / Location                  | Qty | Color                  | Equalizer Part No |
|---------------|-----------------------------------------|-----|------------------------|-------------------|
| Kit           | (Items listed below)                    | 1   |                        | 8769 & 8770C      |
| Pump          | 4-Function, Jacks                       | 1   |                        | 7545              |
| Jack          | 17,500 lbs, 18" Stroke                  | 4   |                        | 7134              |
| Touch Pad     | Located to the left of the drivers seat | 1   |                        | 3103              |
| AL Controller | Attached to bottom of structure         | 1   |                        | 2745U             |
| Harness       | Connects Pump to Controller             | 1   |                        | 6799U             |
| Harness       | Connects Controller to Touch Pad        | 1   |                        | 6800U             |
| Hose Kit      | Complete Set of Hoses                   | 1   |                        | 7547              |
| Hose, 3'      | Pump to Jack, Right Front Top           | 1   | White Solid            | 2458              |
| Hose, 4'      | Pump to Jack, Right Front Bottom        | 1   | White Stripe           | 2459              |
| Hose, 8'      | Pump to Jack, Left Front Top            | 1   | Brown Solid            | 2463              |
| Hose, 10'     | Pump to Jack, Left Front Bottom         | 1   | Brown Stripe           | 2465              |
| Hose, 10'     | LR Jack Bottom to RR Jack Bottom        | 1   | Org. Stripe/Yel Stripe | 2465              |
| Hose, 34'     | Pump to Jack, Right Rear Top            | 1   | Yellow Solid           | 2484              |
| Hose, 36'     | Pump to Jack, Right Rear Bottom         | 1   | Yellow Stripe          | 2486              |
| Hose, 36'     | Pump to Jack, Left Rear Top             | 1   | Orange Solid           | 2486              |
|               |                                         |     |                        |                   |
|               | Options                                 |     |                        |                   |
|               |                                         |     |                        |                   |
|               |                                         |     |                        |                   |
|               |                                         |     |                        |                   |
|               |                                         |     |                        |                   |
|               |                                         |     |                        |                   |
|               | Revisions                               |     |                        |                   |
|               |                                         |     |                        |                   |
|               |                                         |     |                        |                   |
|               | 1                                       |     |                        |                   |