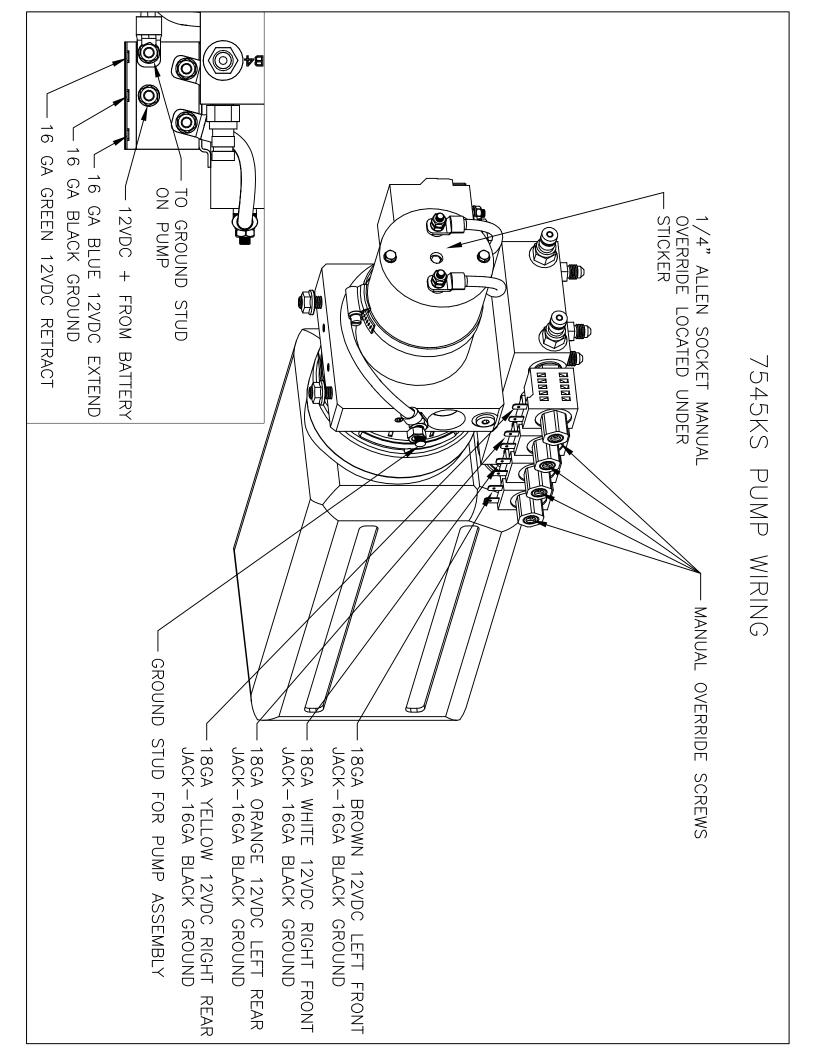

#### Notes:

Jack assembly in list includes mount plate and hardware. To order a replacement jack assembly, use part number 7134.

| Kit<br>Pump   | (Items listed below)                    |   | 1                      |               |
|---------------|-----------------------------------------|---|------------------------|---------------|
| Pump          |                                         | 1 |                        | 8750A & 8750B |
|               | 4-Function, Jacks                       | 1 |                        | 7545          |
| Jack          | 17,500 lbs, 18" Stroke                  | 4 |                        | 7134TS        |
| Touch Pad     | Located to the left of the drivers seat | 1 |                        | 3103          |
| AL Controller | Attached to bottom of structure         | 1 |                        | 2745U         |
| Harness       | Connects Pump to Controller             | 1 |                        | 6799U         |
| Harness       | Connects Controller to Touch Pad        | 1 |                        | 6800U         |
| Hose Kit      | Complete Set of Hoses                   | 1 |                        | 7547          |
| Hose, 3'      | Pump to Jack, Left Front Top            | 1 | Brown Solid            | 2458          |
| Hose, 4'      | Pump to Jack, Left Front Bottom         | 1 | Brown Stripe           | 2459          |
| Hose, 8'      | Pump to Jack, Right Front Top           | 1 | White Solid            | 2463          |
| Hose, 10'     | Pump to Jack, Right Front Bottom        | 1 | White Stripe           | 2465          |
| Hose, 10'     | LR Jack Bottom to RR Jack Bottom        | 1 | Org. Stripe/Yel Stripe | 2465          |
| Hose, 34'     | Pump to Jack, Right Rear Top            | 1 | Yellow Solid           | 2484          |
| Hose, 36'     | Pump to Jack, Right Rear Bottom         | 1 | Yellow Stripe          | 2486          |
| Hose, 36'     | Pump to Jack, Left Rear Top             | 1 | Orange Solid           | 2486          |
|               |                                         |   |                        |               |
|               |                                         |   |                        |               |
|               |                                         |   |                        |               |
|               |                                         |   |                        |               |
|               |                                         |   |                        |               |
|               | Options                                 |   |                        |               |
|               |                                         |   |                        |               |
|               |                                         |   |                        |               |
|               |                                         |   |                        |               |
|               |                                         |   |                        |               |
|               |                                         |   |                        |               |
|               |                                         |   |                        |               |
|               |                                         |   |                        |               |
|               |                                         |   |                        |               |
|               | Revisions                               |   |                        |               |
|               |                                         |   |                        |               |
|               |                                         |   |                        |               |
|               |                                         |   |                        |               |
|               |                                         |   |                        |               |

#### Notes:

Jack assembly in list includes mount plate and hardware. To order a replacement jack assembly, use part number 7134.

| Item, Length  | Description / Location                  | Qty | Color                  | Equalizer Part No. |
|---------------|-----------------------------------------|-----|------------------------|--------------------|
| Kit           | (Items listed below)                    | 1   |                        | 8750A & 8750B      |
| Pump          | 4-Function, Jacks                       | 1   |                        | 7545               |
| Jack          | 17,500 lbs, 18" Stroke                  | 4   |                        | 7134TS             |
| Touch Pad     | Located to the left of the drivers seat | 1   |                        | 3103               |
| AL Controller | Attached to bottom of structure         | 1   |                        | 2745U              |
| Harness       | Connects Pump to Controller             | 1   |                        | 6799U              |
| Harness       | Connects Controller to Touch Pad        | 1   |                        | 6800U              |
| Hose Kit      | Complete Set of Hoses                   | 1   |                        | 7547               |
| Hose, 3'      | Pump to Jack, Right Front Top           | 1   | White Solid            | 2458               |
| Hose, 4'      | Pump to Jack, Right Front Bottom        | 1   | White Stripe           | 2459               |
| Hose, 8'      | Pump to Jack, Left Front Top            | 1   | Brown Solid            | 2463               |
| Hose, 10'     | Pump to Jack, Left Front Bottom         | 1   | Brown Stripe           | 2465               |
| Hose, 10'     | LR Jack Bottom to RR Jack Bottom        | 1   | Org. Stripe/Yel Stripe | 2465               |
| Hose, 34'     | Pump to Jack, Right Rear Top            | 1   | Yellow Solid           | 2484               |
| Hose, 36'     | Pump to Jack, Right Rear Bottom         | 1   | Yellow Stripe          | 2486               |
| Hose, 36'     | Pump to Jack, Left Rear Top             | 1   | Orange Solid           | 2486               |
|               |                                         |     |                        |                    |
|               |                                         |     |                        |                    |
|               |                                         |     |                        |                    |
|               |                                         |     |                        |                    |
|               | Options                                 |     |                        |                    |
|               |                                         |     |                        |                    |
|               |                                         |     |                        |                    |
|               |                                         |     |                        |                    |
|               |                                         |     |                        |                    |
|               |                                         |     |                        |                    |
|               |                                         |     |                        |                    |
|               |                                         |     |                        |                    |
|               |                                         |     |                        | _                  |
|               | Revisions                               |     |                        |                    |
|               | nevisions                               |     |                        |                    |
|               |                                         |     |                        |                    |
|               |                                         |     |                        |                    |
|               |                                         |     |                        |                    |
|               |                                         |     | •                      | •                  |

#### Notes:

Jack assembly in list includes mount plate and hardware. To order a replacement jack assembly, use part number 7134.

| Item, Length  | Description / Location                  | Qty | Color                  | Equalizer Part No. |
|---------------|-----------------------------------------|-----|------------------------|--------------------|
| Kit           | (Items listed below)                    | 1   |                        | 8750A & 8750B      |
| Pump          | 4-Function, Jacks                       | 1   |                        | 7545               |
| Jack          | 17,500 lbs, 18" Stroke                  | 4   |                        | 7134TS             |
| Touch Pad     | Located to the left of the drivers seat | 1   |                        | 3103               |
| AL Controller | Attached to bottom of structure         | 1   |                        | 2745U              |
| Harness       | Connects Pump to Controller             | 1   |                        | 6799U              |
| Harness       | Connects Controller to Touch Pad        | 1   |                        | 6800U              |
| Hose Kit      | Complete Set of Hoses                   | 1   |                        | 7547               |
| Hose, 3'      | Pump to Jack, Left Front Top            | 1   | Brown Solid            | 2458               |
| Hose, 4'      | Pump to Jack, Left Front Bottom         | 1   | Brown Stripe           | 2459               |
| Hose, 8'      | Pump to Jack, Right Front Top           | 1   | White Solid            | 2463               |
| Hose, 10'     | Pump to Jack, Right Front Bottom        | 1   | White Stripe           | 2465               |
| Hose, 10'     | LR Jack Bottom to RR Jack Bottom        | 1   | Org. Stripe/Yel Stripe | 2465               |
| Hose, 34'     | Pump to Jack, Right Rear Top            | 1   | Yellow Solid           | 2484               |
| Hose, 36'     | Pump to Jack, Right Rear Bottom         | 1   | Yellow Stripe          | 2486               |
| Hose, 36'     | Pump to Jack, Left Rear Top             | 1   | Orange Solid           | 2486               |
|               |                                         |     |                        |                    |
|               |                                         |     |                        |                    |
|               |                                         |     |                        |                    |
|               |                                         |     |                        |                    |
|               |                                         |     |                        |                    |
|               | Options                                 |     |                        |                    |
|               |                                         |     |                        |                    |
|               |                                         |     |                        |                    |
|               |                                         |     |                        |                    |
|               |                                         |     |                        |                    |
|               | -                                       |     |                        |                    |
|               |                                         |     |                        |                    |
|               |                                         |     |                        |                    |
|               |                                         |     |                        |                    |
|               | Revisions                               |     |                        |                    |
|               |                                         |     |                        |                    |
|               |                                         |     |                        |                    |
|               |                                         |     |                        |                    |
|               |                                         |     |                        |                    |