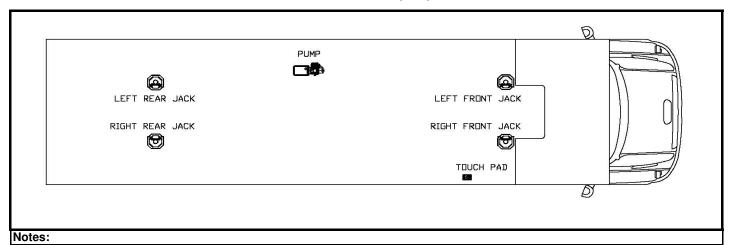

#### ENTEGRA CHART MY 2015 ASPIRE ANTHEM MODELS

#### Notes:

Jack assembly in list includes mount plate and hardware. To order a replacement jack assembly, use part number 7134.

| Kit<br>Pump   | (Items listed below)                    |   | 1                      |               |
|---------------|-----------------------------------------|---|------------------------|---------------|
| Pump          |                                         | 1 |                        | 8750A & 8750B |
|               | 4-Function, Jacks                       | 1 |                        | 7545          |
| Jack          | 17,500 lbs, 18" Stroke                  | 4 |                        | 7134TS        |
| Touch Pad     | Located to the left of the drivers seat | 1 |                        | 3103          |
| AL Controller | Attached to bottom of structure         | 1 |                        | 2745U         |
| Harness       | Connects Pump to Controller             | 1 |                        | 6799U         |
| Harness       | Connects Controller to Touch Pad        | 1 |                        | 6800U         |
| Hose Kit      | Complete Set of Hoses                   | 1 |                        | 7547          |
| Hose, 3'      | Pump to Jack, Left Front Top            | 1 | Brown Solid            | 2458          |
| Hose, 4'      | Pump to Jack, Left Front Bottom         | 1 | Brown Stripe           | 2459          |
| Hose, 8'      | Pump to Jack, Right Front Top           | 1 | White Solid            | 2463          |
| Hose, 10'     | Pump to Jack, Right Front Bottom        | 1 | White Stripe           | 2465          |
| Hose, 10'     | LR Jack Bottom to RR Jack Bottom        | 1 | Org. Stripe/Yel Stripe | 2465          |
| Hose, 34'     | Pump to Jack, Right Rear Top            | 1 | Yellow Solid           | 2484          |
| Hose, 36'     | Pump to Jack, Right Rear Bottom         | 1 | Yellow Stripe          | 2486          |
| Hose, 36'     | Pump to Jack, Left Rear Top             | 1 | Orange Solid           | 2486          |
|               |                                         |   |                        |               |
|               |                                         |   |                        |               |
|               |                                         |   |                        |               |
|               |                                         |   |                        |               |
|               |                                         |   |                        |               |
|               | Options                                 |   |                        |               |
|               |                                         |   |                        |               |
|               |                                         |   |                        |               |
|               |                                         |   |                        |               |
|               |                                         |   |                        |               |
|               |                                         |   |                        |               |
|               |                                         |   |                        |               |
|               |                                         |   |                        |               |
|               |                                         |   |                        |               |
|               | Revisions                               |   |                        |               |
|               |                                         |   |                        |               |
|               |                                         |   |                        |               |
|               |                                         |   |                        |               |
|               |                                         |   |                        |               |