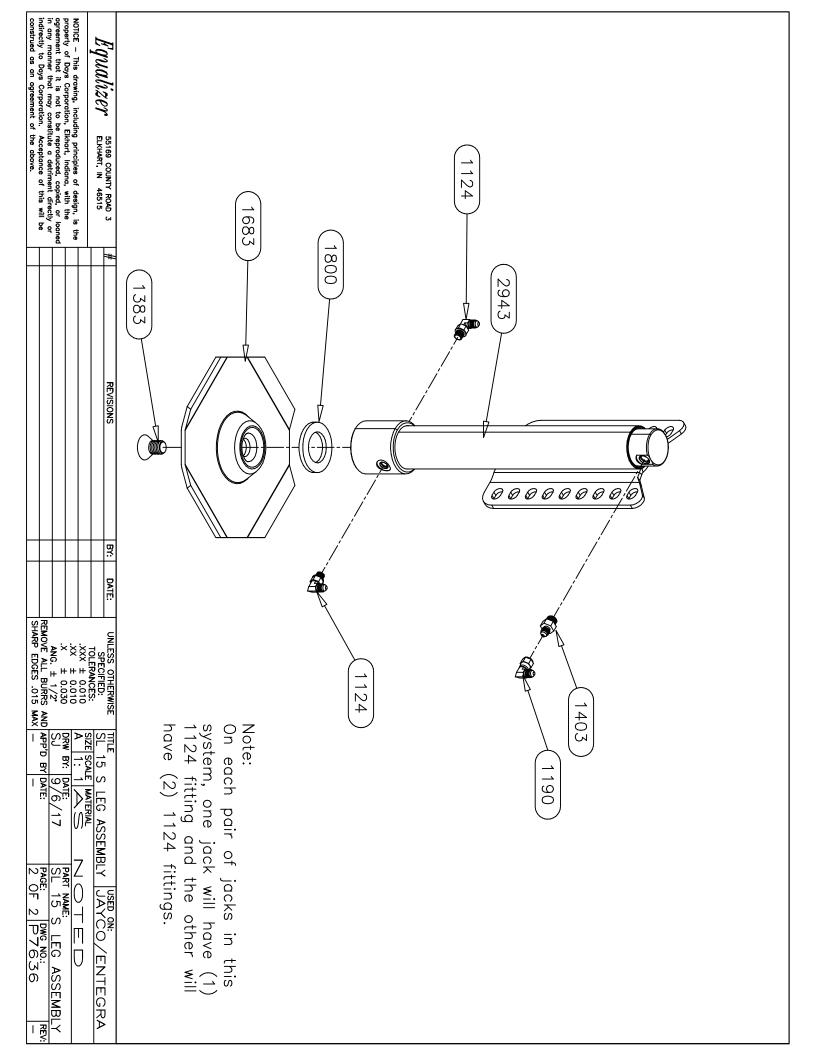

|
|                                                                                       | - 1                                       | 75.37                                                                                                                                                                                                                                                                                                                                            |



| REVISIONS | 7' 55160 COLINTY BOAD 3 # # RF                                            | 7      |
|-----------|---------------------------------------------------------------------------|--------|
|           |                                                                           |        |
|           |                                                                           |        |
|           |                                                                           |        |
|           |                                                                           |        |
|           |                                                                           |        |
| 1         | MOTOR-MTE BIROT                                                           | 2605   |
| 1