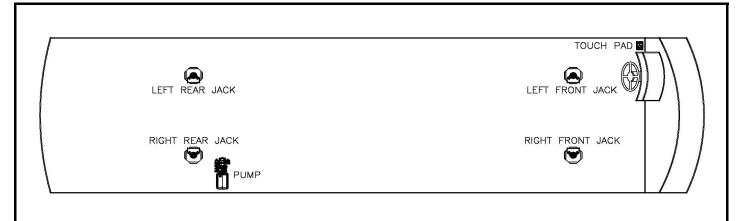

# ENTEGRA CHART MY 2015 CORNERSTONE

#### Notes:

Jack assembly in list includes mount plate and hardware. To order a replacement jack assembly, use part number 7134.

| Item, Length  | Description / Location                  | Qty | Color                  | Equalizer Part No. |
|---------------|-----------------------------------------|-----|------------------------|--------------------|
| Kit           | (Items listed below)                    | 1   |                        | 8750A & 8750B      |
| Pump          | 4-Function, Jacks                       | 1   |                        | 7545               |
| Jack          | 17,500 lbs, 18" Stroke                  | 4   |                        | 7134TS             |
| Touch Pad     | Located to the left of the drivers seat | 1   |                        | 3103               |
| AL Controller | Attached to bottom of structure         | 1   |                        | 2745U              |
| Harness       | Connects Pump to Controller             | 1   |                        | 6799U              |
| Harness       | Connects Controller to Touch Pad        | 1   |                        | 6800U              |
| Hose Kit      | Complete Set of Hoses                   | 1   |                        | 7547               |
| Hose, 3'      | Pump to Jack, Right Front Top           | 1   | White Solid            | 2458               |
| Hose, 4'      | Pump to Jack, Right Front Bottom        | 1   | White Stripe           | 2459               |
| Hose, 8'      | Pump to Jack, Left Front Top            | 1   | Brown Solid            | 2463               |
| Hose, 10'     | Pump to Jack, Left Front Bottom         | 1   | Brown Stripe           | 2465               |
| Hose, 10'     | LR Jack Bottom to RR Jack Bottom        | 1   | Org. Stripe/Yel Stripe | 2465               |
| Hose, 34'     | Pump to Jack, Right Rear Top            | 1   | Yellow Solid           | 2484               |
| Hose, 36'     | Pump to Jack, Right Rear Bottom         | 1   | Yellow Stripe          | 2486               |
| Hose, 36'     | Pump to Jack, Left Rear Top             | 1   | Orange Solid           | 2486               |
|               |                                         |     |                        |                    |
|               |                                         |     |                        |                    |
|               |                                         |     |                        |                    |
|               |                                         |     |                        |                    |
|               | Options                                 |     |                        |                    |
|               |                                         |     |                        |                    |
|               |                                         |     |                        |                    |
|               |                                         |     |                        |                    |
|               |                                         |     |                        |                    |
|               |                                         |     |                        |                    |
|               |                                         |     |                        |                    |
|               |                                         |     |                        |                    |
|               |                                         |     |                        | _                  |
|               | Revisions                               |     |                        |                    |
|               | nevisions                               |     |                        |                    |
|               |                                         |     |                        |                    |
|               |                                         |     |                        |                    |
|               |                                         |     |                        |                    |
|               |                                         |     | •                      | •                  |