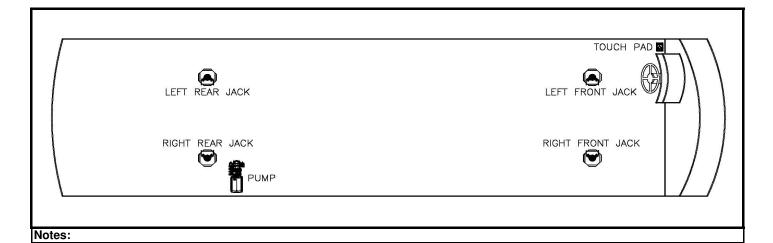

#### ENTEGRA CHART MY 2015 ASPIRE ANTHEM MODELS

#### Notes:

Jack assembly in list includes mount plate and hardware. To order a replacement jack assembly, use part number 7134.

| Kit<br>Pump   | (Items listed below)                    |   | 1                      |               |
|---------------|-----------------------------------------|---|------------------------|---------------|
| Pump          |                                         | 1 |                        | 8750A & 8750B |
|               | 4-Function, Jacks                       | 1 |                        | 7545          |
| Jack          | 17,500 lbs, 18" Stroke                  | 4 |                        | 7134TS        |
| Touch Pad     | Located to the left of the drivers seat | 1 |                        | 3103          |
| AL Controller | Attached to bottom of structure         | 1 |                        | 2745U         |
| Harness       | Connects Pump to Controller             | 1 |                        | 6799U         |
| Harness       | Connects Controller to Touch Pad        | 1 |                        | 6800U         |
| Hose Kit      | Complete Set of Hoses                   | 1 |                        | 7547          |
| Hose, 3'      | Pump to Jack, Left Front Top            | 1 | Brown Solid            | 2458          |
| Hose, 4'      | Pump to Jack, Left Front Bottom         | 1 | Brown Stripe           | 2459          |
| Hose, 8'      | Pump to Jack, Right Front Top           | 1 | White Solid            | 2463          |
| Hose, 10'     | Pump to Jack, Right Front Bottom        | 1 | White Stripe           | 2465          |
| Hose, 10'     | LR Jack Bottom to RR Jack Bottom        | 1 | Org. Stripe/Yel Stripe | 2465          |
| Hose, 34'     | Pump to Jack, Right Rear Top            | 1 | Yellow Solid           | 2484          |
| Hose, 36'     | Pump to Jack, Right Rear Bottom         | 1 | Yellow Stripe          | 2486          |
| Hose, 36'     | Pump to Jack, Left Rear Top             | 1 | Orange Solid           | 2486          |
|               |                                         |   |                        |               |
|               |                                         |   |                        |               |
|               |                                         |   |                        |               |
|               |                                         |   |                        |               |
|               |                                         |   |                        |               |
|               | Options                                 |   |                        |               |
|               |                                         |   |                        |               |
|               |                                         |   |                        |               |
|               |                                         |   |                        |               |
|               |                                         |   |                        |               |
|               |                                         |   |                        |               |
|               |                                         |   |                        |               |
|               |                                         |   |                        |               |
|               |                                         |   |                        |               |
|               | Revisions                               |   |                        |               |
|               |                                         |   |                        |               |
|               |                                         |   |                        |               |
|               |                                         |   |                        |               |
|               |                                         |   |                        |               |