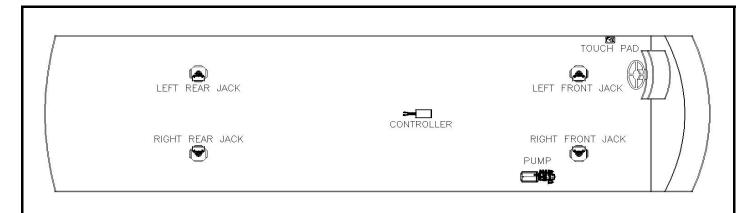

#### ENTEGRA CHART MY 2015 ASPIRE ANTHEM MODELS

#### Notes:

Jack assembly in list includes mount plate and hardware. To order a replacement jack assembly, use part number 7134.

| Kit<br>Pump   | (Items listed below)                    |   | 1                      |               |
|---------------|-----------------------------------------|---|------------------------|---------------|
| Pump          |                                         | 1 |                        | 8750A & 8750B |
|               | 4-Function, Jacks                       | 1 |                        | 7545          |
| Jack          | 17,500 lbs, 18" Stroke                  | 4 |                        | 7134TS        |
| Touch Pad     | Located to the left of the drivers seat | 1 |                        | 3103          |
| AL Controller | Attached to bottom of structure         | 1 |                        | 2745U         |
| Harness       | Connects Pump to Controller             | 1 |                        | 6799U         |
| Harness       | Connects Controller to Touch Pad        | 1 |                        | 6800U         |
| Hose Kit      | Complete Set of Hoses                   | 1 |                        | 7547          |
| Hose, 3'      | Pump to Jack, Left Front Top            | 1 | Brown Solid            | 2458          |
| Hose, 4'      | Pump to Jack, Left Front Bottom         | 1 | Brown Stripe           | 2459          |
| Hose, 8'      | Pump to Jack, Right Front Top           | 1 | White Solid            | 2463          |
| Hose, 10'     | Pump to Jack, Right Front Bottom        | 1 | White Stripe           | 2465          |
| Hose, 10'     | LR Jack Bottom to RR Jack Bottom        | 1 | Org. Stripe/Yel Stripe | 2465          |
| Hose, 34'     | Pump to Jack, Right Rear Top            | 1 | Yellow Solid           | 2484          |
| Hose, 36'     | Pump to Jack, Right Rear Bottom         | 1 | Yellow Stripe          | 2486          |
| Hose, 36'     | Pump to Jack, Left Rear Top             | 1 | Orange Solid           | 2486          |
|               |                                         |   |                        |               |
|               |                                         |   |                        |               |
|               |                                         |   |                        |               |
|               |                                         |   |                        |               |
|               |                                         |   |                        |               |
|               | Options                                 |   |                        |               |
|               |                                         |   |                        |               |
|               |                                         |   |                        |               |
|               |                                         |   |                        |               |
|               |                                         |   |                        |               |
|               |                                         |   |                        |               |
|               |                                         |   |                        |               |
|               |                                         |   |                        |               |
|               |                                         |   |                        |               |
|               | Revisions                               |   |                        |               |
|               |                                         |   |                        |               |
|               |                                         |   |                        |               |
|               |                                         |   |                        |               |
|               |                                         |   |                        |               |