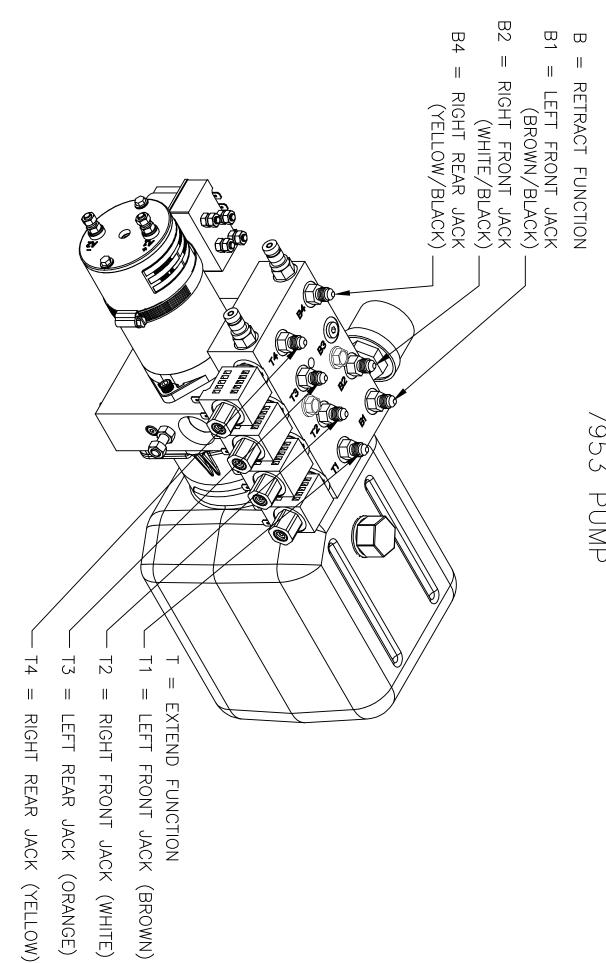

# Notes:

Beginning in June of 2017 pump changed from 7953 to 7953KS

| Item, Length  | Description / Location                  | Qty | Color                  | Equalizer Part No. |
|---------------|-----------------------------------------|-----|------------------------|--------------------|
| Kit           | (Items listed below)                    | 1   |                        | 8769 & 8770A       |
| Pump          | 4-Function, Jacks                       | 1   |                        | 7953KS             |
| Jack          | 12,000 lbs, 16" Stroke                  | 4   |                        | 7214               |
| Touch Pad     | Located to the left of the drivers seat | 1   |                        | 3103               |
| AL Controller | Attached to bottom of structure         | 1   |                        | 2745U              |
| Harness       | Connects Pump to Controller             | 1   |                        | 6799U              |
| Harness       | Connects Controller to Touch Pad        | 1   |                        | 6800U              |
| Hose Kit      | Complete Set of Hoses                   | 1   |                        | 7547               |
| Hose, 3'      | Pump to Jack, Left Front Top            | 1   | Brown Solid            | 2458               |
| Hose, 4'      | Pump to Jack, Left Front Bottom         | 1   | Brown Stripe           | 2459               |
| Hose, 8'      | Pump to Jack, Right Front Top           | 1   | White Solid            | 2463               |
| Hose, 10'     | Pump to Jack, Right Front Bottom        | 1   | White Stripe           | 2465               |
| Hose, 10'     | LR Jack Bottom to RR Jack Bottom        | 1   | Org. Stripe/Yel Stripe | 2465               |
| Hose, 34'     | Pump to Jack, Right Rear Top            | 1   | Yellow Solid           | 2484               |
| Hose, 36'     | Pump to Jack, Right Rear Bottom         | 1   | Yellow Stripe          | 2486               |
| Hose, 36'     | Pump to Jack, Left Rear Top             | 1   | Orange Solid           | 2486               |
|               |                                         |     |                        |                    |
|               |                                         |     |                        |                    |
|               |                                         |     |                        |                    |
|               |                                         |     |                        |                    |
|               |                                         |     |                        |                    |
|               | Options                                 |     |                        |                    |
|               |                                         |     |                        |                    |
|               |                                         |     |                        |                    |
|               |                                         |     |                        |                    |
|               |                                         |     |                        |                    |
|               |                                         |     |                        |                    |
|               |                                         |     |                        |                    |
|               |                                         |     |                        |                    |
|               |                                         |     |                        |                    |
|               | Revisions                               |     |                        |                    |
|               |                                         |     |                        |                    |
|               |                                         |     |                        |                    |
|               |                                         |     |                        | _                  |
|               |                                         |     |                        |                    |
|               |                                         |     |                        |                    |