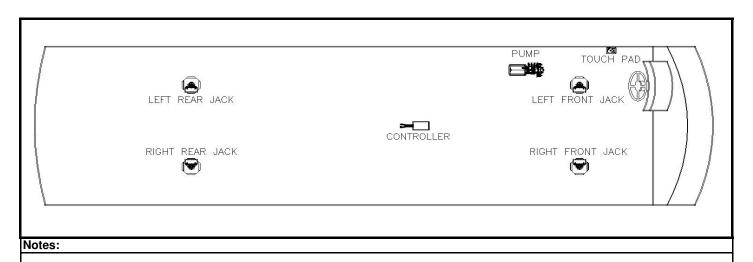

# ENTEGRA MY 2016 ASPIRE-TAG AXLE

| Notes: |  |
|--------|--|
|        |  |
|        |  |
|        |  |

| Item, Length  | Description / Location                  | Qty | Color                  | Equalizer Part No |
|---------------|-----------------------------------------|-----|------------------------|-------------------|
| Kit           | (Items listed below)                    | 1   |                        | 8738A & 8738B     |
| Pump          | 4-Function, Jacks                       | 1   |                        | 7545              |
| Jack          | 12,000 lbs, 16" Stroke/Front            | 2   |                        | 7214              |
| Jack          | 17,500 lbs, 18" Stroke/Rear             | 2   |                        | 7134              |
| Touch Pad     | Located to the left of the drivers seat | 1   |                        | 3103              |
| AL Controller | Attached to bottom of structure         | 1   |                        | 2745U             |
| Harness       | Connects Pump to Controller             | 1   |                        | 6799U             |
| Harness       | Connects Controller to Touch Pad        | 1   |                        | 6800U             |
| Hose Kit      | Complete Set of Hoses                   | 1   |                        | 7547              |
| Hose, 3'      | Pump to Jack, Left Front Top            | 1   | Brown Solid            | 2458              |
| Hose, 4'      | Pump to Jack, Left Front Bottom         | 1   | Brown Stripe           | 2459              |
| Hose, 8'      | Pump to Jack, Right Front Top           | 1   | White Solid            | 2463              |
| Hose, 10'     | Pump to Jack, Right Front Bottom        | 1   | White Stripe           | 2465              |
| Hose, 10'     | LR Jack Bottom to RR Jack Bottom        | 1   | Org. Stripe/Yel Stripe | 2465              |
| Hose, 34'     | Pump to Jack, Right Rear Top            | 1   | Yellow Solid           | 2484              |
| Hose, 36'     | Pump to Jack, Right Rear Bottom         | 1   | Yellow Stripe          | 2486              |
| Hose, 36'     | Pump to Jack, Left Rear Top             | 1   | Orange Solid           | 2486              |
|               |                                         |     |                        |                   |
|               |                                         |     |                        |                   |
|               | Options                                 |     |                        |                   |
|               |                                         |     |                        |                   |
|               |                                         |     |                        |                   |
|               |                                         |     |                        |                   |
|               |                                         |     |                        |                   |
|               |                                         |     |                        |                   |
|               |                                         |     |                        |                   |
|               |                                         |     |                        |                   |
|               | Revisions                               |     |                        |                   |
|               | +                                       |     |                        |                   |
|               | +                                       |     |                        |                   |
|               |                                         |     |                        |                   |

# ENTEGRA MY 2018 ASPIRE-TAG AXLE

| Item, Length  | Description / Location                  | Qty | Color                  | Equalizer Part I |
|---------------|-----------------------------------------|-----|------------------------|------------------|
| Kit           | (Items listed below)                    | 1   | 33101                  | 8769 & 8770E     |
| Pump          | 4-Function, Jacks                       | 1   |                        | 7545             |
| Jack          | 12,000 lbs, 16" Stroke/Front            | 2   |                        | 7214             |
| Jack          | 17,500 lbs, 18" Stroke/Rear             | 2   |                        | 7134             |
| Touch Pad     | Located to the left of the drivers seat | 1   |                        | 3103             |
| AL Controller | Attached to bottom of structure         | 1   |                        | 2745U            |
| Harness       | Connects Pump to Controller             | 1   |                        | 6799U            |
| Harness       | Connects Controller to Touch Pad        | 1   |                        | 6800U            |
| Hose Kit      | Complete Set of Hoses                   | 1   |                        | 7547             |
| Hose, 3'      | Pump to Jack, Left Front Top            | 1   | Brown Solid            | 2458             |
| Hose, 4'      | Pump to Jack, Left Front Bottom         | 1   | Brown Stripe           | 2459             |
| Hose, 8'      | Pump to Jack, Right Front Top           | 1   | White Solid            | 2463             |
| Hose, 10'     | Pump to Jack, Right Front Bottom        | 1   | White Stripe           | 2465             |
| Hose, 10'     | LR Jack Bottom to RR Jack Bottom        | 1   | Org. Stripe/Yel Stripe | 2465             |
| Hose, 34'     | Pump to Jack, Right Rear Top            | 1   | Yellow Solid           | 2484             |
| Hose, 36'     | Pump to Jack, Right Rear Bottom         | 1   | Yellow Stripe          | 2486             |
| Hose, 36'     | Pump to Jack, Left Rear Top             | 1   | Orange Solid           | 2486             |
|               |                                         |     |                        |                  |
|               |                                         |     |                        |                  |
|               |                                         |     |                        |                  |
|               |                                         |     |                        |                  |
|               | Options                                 |     |                        |                  |
|               |                                         |     |                        |                  |
|               |                                         |     |                        |                  |
|               | +                                       |     |                        |                  |
|               |                                         |     |                        |                  |
|               | +                                       |     |                        |                  |
|               | +                                       |     |                        |                  |
|               |                                         |     |                        |                  |
|               | †                                       |     |                        |                  |
|               | Revisions                               |     |                        |                  |