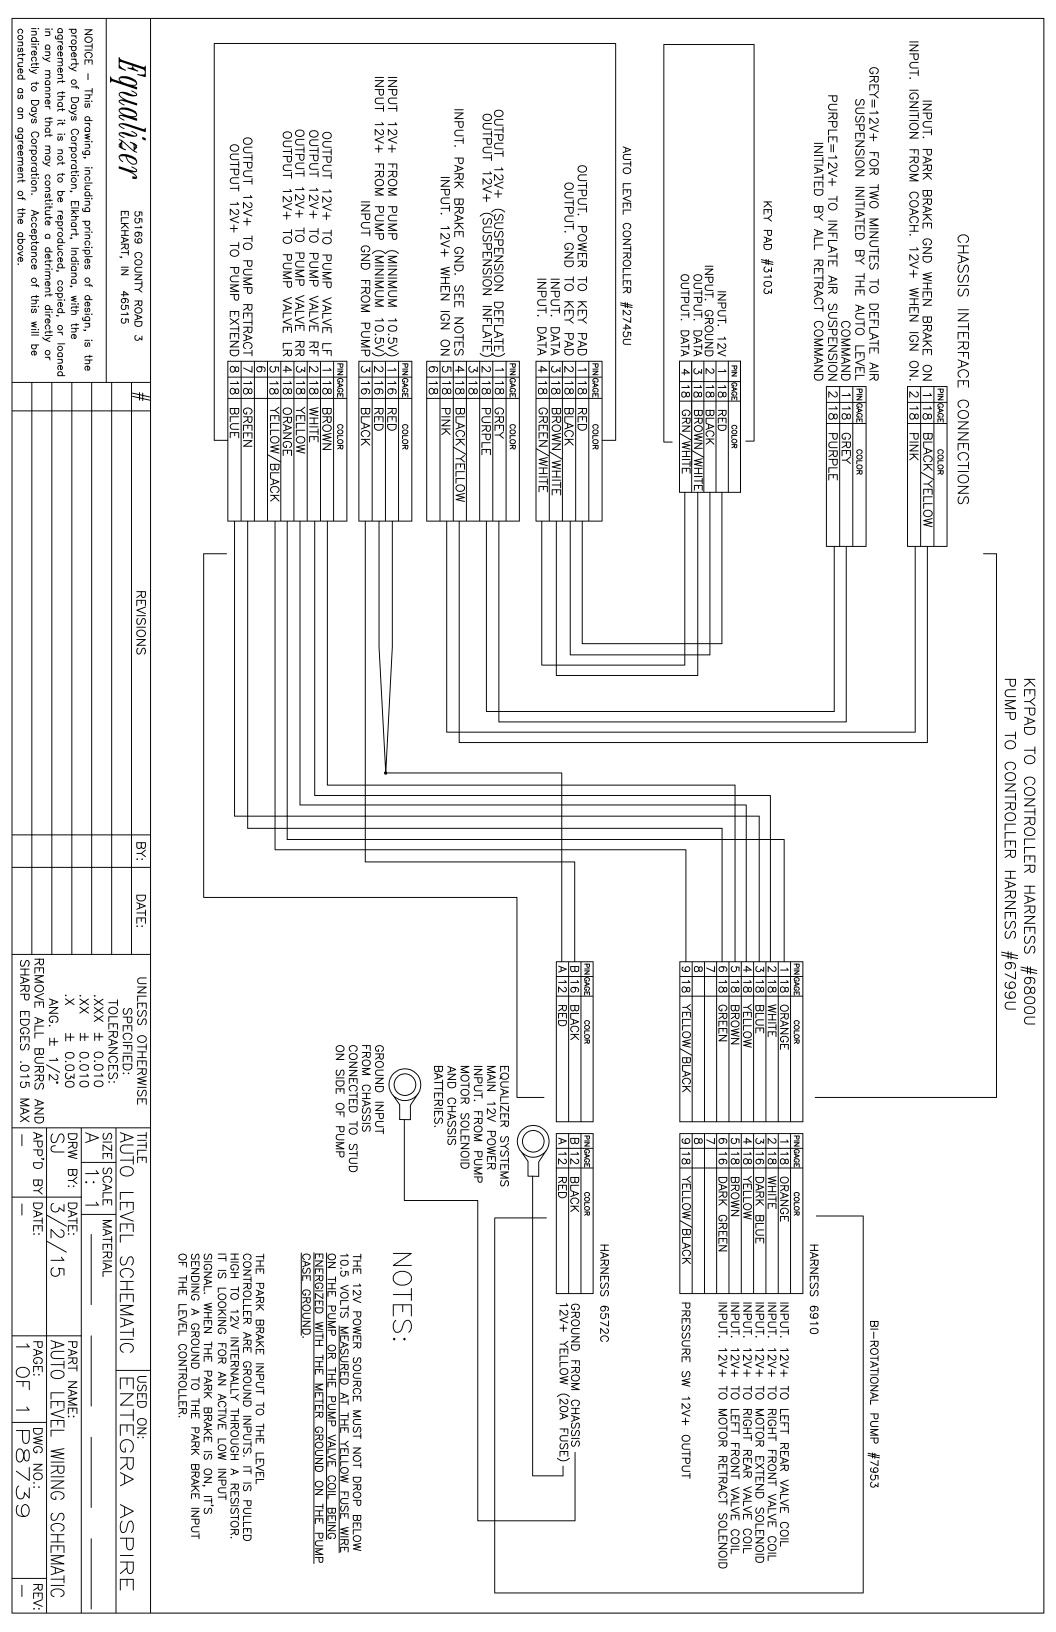

# ENTEGRA MY 2017 ASPIRE

| Notes: |   |   |
|--------|---|---|
|        |   |   |
|        |   |   |
|        | · | _ |

| Item, Length  | Description / Location                  | Qty | Color                  | Equalizer Part No |
|---------------|-----------------------------------------|-----|------------------------|-------------------|
| Kit           | (Items listed below)                    | 1   |                        | 8769 & 8770A      |
| Pump          | 4-Function, Jacks                       | 1   |                        | 7953              |
| Jack          | 12,000 lbs, 16" Stroke                  | 4   |                        | 7214              |
| Touch Pad     | Located to the left of the drivers seat | 1   |                        | 3103              |
| AL Controller | Attached to bottom of structure         | 1   |                        | 2745U             |
| Harness       | Connects Pump to Controller             | 1   |                        | 6799U             |
| Harness       | Connects Controller to Touch Pad        | 1   |                        | 6800U             |
| Hose Kit      | Complete Set of Hoses                   | 1   |                        | 7547              |
| Hose, 3'      | Pump to Jack, Left Front Top            | 1   | Brown Solid            | 2458              |
| Hose, 4'      | Pump to Jack, Left Front Bottom         | 1   | Brown Stripe           | 2459              |
| Hose, 8'      | Pump to Jack, Right Front Top           | 1   | White Solid            | 2463              |
| Hose, 10'     | Pump to Jack, Right Front Bottom        | 1   | White Stripe           | 2465              |
| Hose, 10'     | LR Jack Bottom to RR Jack Bottom        | 1   | Org. Stripe/Yel Stripe | 2465              |
| Hose, 34'     | Pump to Jack, Right Rear Top            | 1   | Yellow Solid           | 2484              |
| Hose, 36'     | Pump to Jack, Right Rear Bottom         | 1   | Yellow Stripe          | 2486              |
| Hose, 36'     | Pump to Jack, Left Rear Top             | 1   | Orange Solid           | 2486              |
|               |                                         |     |                        |                   |
|               | Options                                 |     |                        |                   |
|               |                                         |     |                        |                   |
|               | +                                       |     |                        |                   |
|               |                                         |     |                        |                   |
|               | <del> </del>                            |     |                        |                   |
|               | +                                       |     |                        |                   |
|               |                                         |     |                        |                   |
|               | Revisions                               |     |                        |                   |
|               | nevisions                               |     |                        |                   |
|               |                                         |     |                        |                   |
|               |                                         | -   |                        |                   |
|               | <b>I</b>                                |     |                        |                   |