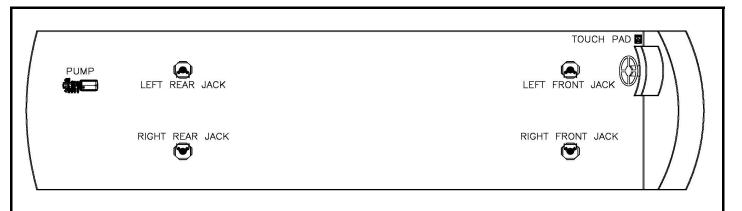

# ENTEGRA MY 2016 ASPIRE-TAG AXLE

| Notes: |  |
|--------|--|
|        |  |
|        |  |
|        |  |

| Item, Length  | Description / Location                  | Qty | Color                  | Equalizer Part No |
|---------------|-----------------------------------------|-----|------------------------|-------------------|
| Kit           | (Items listed below)                    | 1   |                        | 8738A & 8738B     |
| Pump          | 4-Function, Jacks                       | 1   |                        | 7545              |
| Jack          | 12,000 lbs, 16" Stroke/Front            | 2   |                        | 7214              |
| Jack          | 17,500 lbs, 18" Stroke/Rear             | 2   |                        | 7134              |
| Touch Pad     | Located to the left of the drivers seat | 1   |                        | 3103              |
| AL Controller | Attached to bottom of structure         | 1   |                        | 2745U             |
| Harness       | Connects Pump to Controller             | 1   |                        | 6799U             |
| Harness       | Connects Controller to Touch Pad        | 1   |                        | 6800U             |
| Hose Kit      | Complete Set of Hoses                   | 1   |                        | 7547              |
| Hose, 3'      | Pump to Jack, Left Front Top            | 1   | Brown Solid            | 2458              |
| Hose, 4'      | Pump to Jack, Left Front Bottom         | 1   | Brown Stripe           | 2459              |
| Hose, 8'      | Pump to Jack, Right Front Top           | 1   | White Solid            | 2463              |
| Hose, 10'     | Pump to Jack, Right Front Bottom        | 1   | White Stripe           | 2465              |
| Hose, 10'     | LR Jack Bottom to RR Jack Bottom        | 1   | Org. Stripe/Yel Stripe | 2465              |
| Hose, 34'     | Pump to Jack, Right Rear Top            | 1   | Yellow Solid           | 2484              |
| Hose, 36'     | Pump to Jack, Right Rear Bottom         | 1   | Yellow Stripe          | 2486              |
| Hose, 36'     | Pump to Jack, Left Rear Top             | 1   | Orange Solid           | 2486              |
|               |                                         |     |                        |                   |
|               |                                         |     |                        |                   |
|               | Options                                 |     |                        |                   |
|               |                                         |     |                        |                   |
|               |                                         |     |                        |                   |
|               |                                         |     |                        |                   |
|               |                                         |     |                        |                   |
|               |                                         |     |                        |                   |
|               |                                         |     |                        |                   |
|               |                                         |     |                        |                   |
|               | Revisions                               |     |                        |                   |
|               | +                                       |     |                        |                   |
|               | +                                       |     |                        |                   |
|               |                                         |     |                        |                   |