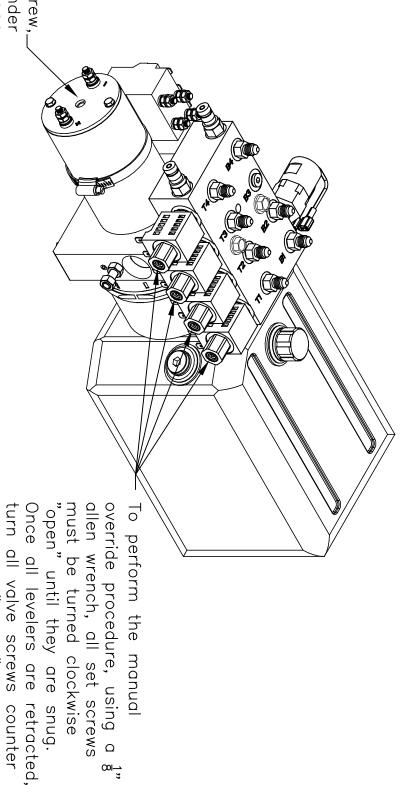

| 2022 Anthem      |                                                               | 74      |
|------------------|---------------------------------------------------------------|---------|
| 2022 Cornerstone |                                                               | 75      |
| Jack Drawings    | (7134, 7134TS, 7214, 7636)                                    | 76-85   |
| Pump Drawings    | (7545, 7545KS, 7948KS, 7953, 7953KS, 7960KS)                  | 86-116  |
| Hose Kits        | (7547, 7952, 70091, 70109, 70110, 70111, 70112, 70239)        | 117-133 |
| Wiring Schematic | (8630B, 8630C, 8738/8750, 8738C/8750 REV A, 8739, 8739 REV A) | 134-139 |