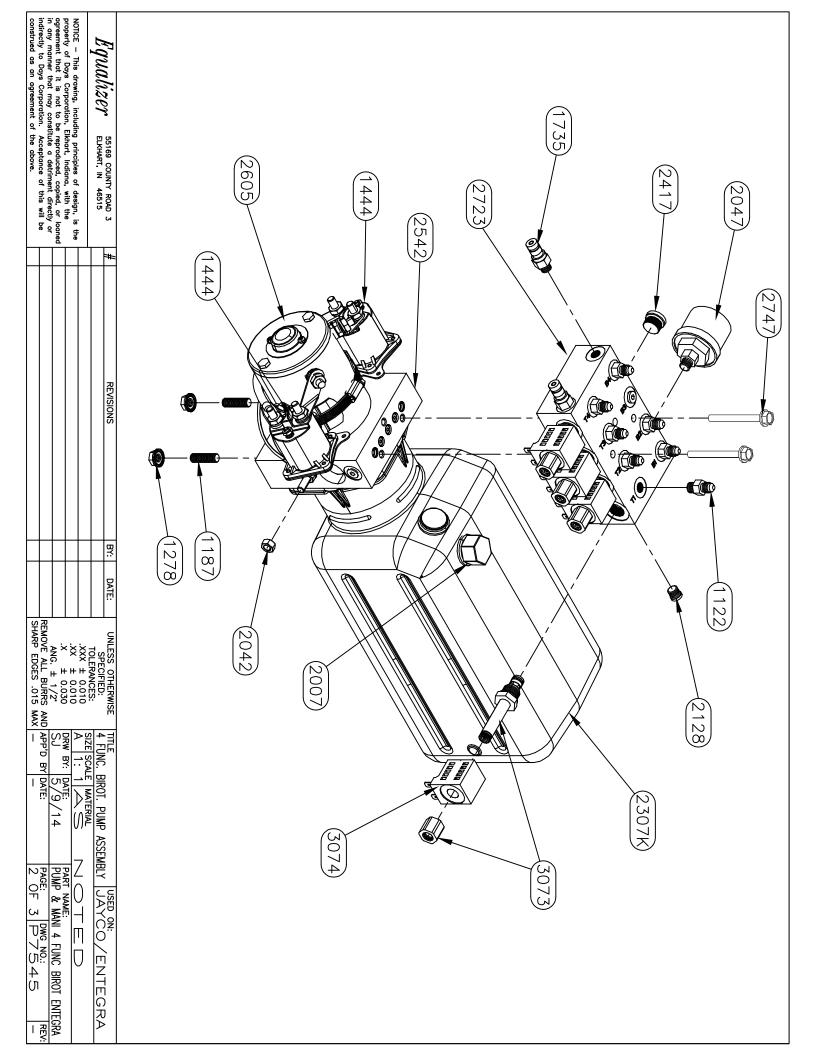

#### Notes:

Jack assembly in list includes mount plate and hardware. To order a replacement jack assembly, use part number 7134.

| Kit<br>Pump   | (Items listed below)                    |   | 1                      |               |
|---------------|-----------------------------------------|---|------------------------|---------------|
| Pump          |                                         | 1 |                        | 8750A & 8750B |
|               | 4-Function, Jacks                       | 1 |                        | 7545          |
| Jack          | 17,500 lbs, 18" Stroke                  | 4 |                        | 7134TS        |
| Touch Pad     | Located to the left of the drivers seat | 1 |                        | 3103          |
| AL Controller | Attached to bottom of structure         | 1 |                        | 2745U         |
| Harness       | Connects Pump to Controller             | 1 |                        | 6799U         |
| Harness       | Connects Controller to Touch Pad        | 1 |                        | 6800U         |
| Hose Kit      | Complete Set of Hoses                   | 1 |                        | 7547          |
| Hose, 3'      | Pump to Jack, Left Front Top            | 1 | Brown Solid            | 2458          |
| Hose, 4'      | Pump to Jack, Left Front Bottom         | 1 | Brown Stripe           | 2459          |
| Hose, 8'      | Pump to Jack, Right Front Top           | 1 | White Solid            | 2463          |
| Hose, 10'     | Pump to Jack, Right Front Bottom        | 1 | White Stripe           | 2465          |
| Hose, 10'     | LR Jack Bottom to RR Jack Bottom        | 1 | Org. Stripe/Yel Stripe | 2465          |
| Hose, 34'     | Pump to Jack, Right Rear Top            | 1 | Yellow Solid           | 2484          |
| Hose, 36'     | Pump to Jack, Right Rear Bottom         | 1 | Yellow Stripe          | 2486          |
| Hose, 36'     | Pump to Jack, Left Rear Top             | 1 | Orange Solid           | 2486          |
|               |                                         |   |                        |               |
|               |                                         |   |                        |               |
|               |                                         |   |                        |               |
|               |                                         |   |                        |               |
|               |                                         |   |                        |               |
|               | Options                                 |   |                        |               |
|               |                                         |   |                        |               |
|               |                                         |   |                        |               |
|               |                                         |   |                        |               |
|               |                                         |   |                        |               |
|               |                                         |   |                        |               |
|               |                                         |   |                        |               |
|               |                                         |   |                        |               |
|               |                                         |   |                        |               |
|               | Revisions                               |   |                        |               |
|               |                                         |   |                        |               |
|               |                                         |   |                        |               |
|               |                                         |   |                        |               |
|               |                                         |   |                        |               |