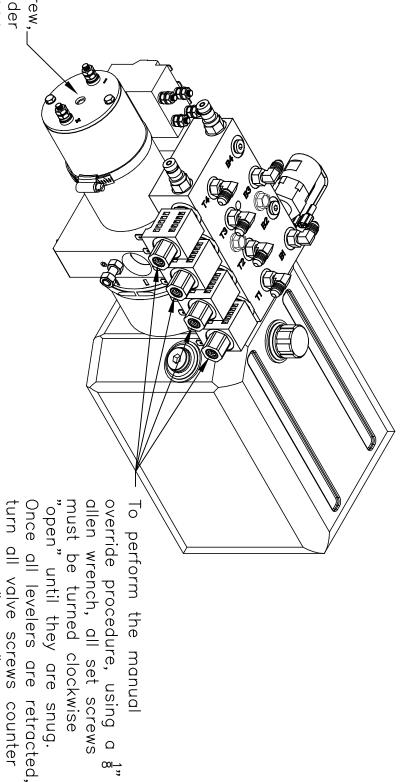

| APP'D BY DATE:                      | SJ 5: 5/30/17              | DRW BY: DATE: | SIZE SCALE MATERIAL | 4 FUNCTION TOME |               |
| 1 OF 2 P7948KS  -                                                                                                                                                                                                                                                                                                                                | PAGE: DWG NO.: REV:                 | PUMP & MAN 4 FUNC BIROT-KS | DART NAME:    |                     | L               | USED ON:      |











Manual override screw, 1/4" allen head, is under this sticker. Using a 2000 rpm minimum drill, retract jacks by turning counter clockwise. To extend, turn screw clockwise.

clockwise "closed" until snug.

|              |          | PENISIONIS                                   | 7      |
|--------------|----------|----------------------------------------------|--------|
|              |          |                                              |        |
|              |          |                                              |        |
|              |          |                                              |        |
|              |          |                                              |        |
|              |          |                                              |        |
|