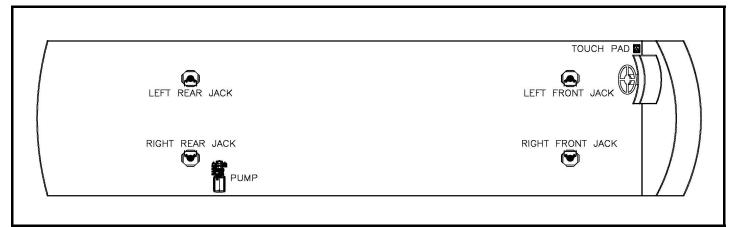

# ENTEGRA CHART MY 2015 CORNERSTONE

#### Notes:

Jack assembly in list includes mount plate and hardware. To order a replacement jack assembly, use part number 7134.

| Item, Length  | Description / Location                  | Qty | Color                  | Equalizer Part No. |
|---------------|-----------------------------------------|-----|------------------------|--------------------|
| Kit           | (Items listed below)                    | 1   |                        | 8750A & 8750B      |
| Pump          | 4-Function, Jacks                       | 1   |                        | 7545               |
| Jack          | 17,500 lbs, 18" Stroke                  | 4   |                        | 7134TS             |
| Touch Pad     | Located to the left of the drivers seat | 1   |                        | 3103               |
| AL Controller | Attached to bottom of structure         | 1   |                        | 2745U              |
| Harness       | Connects Pump to Controller             | 1   |                        | 6799U              |
| Harness       | Connects Controller to Touch Pad        | 1   |                        | 6800U              |
| Hose Kit      | Complete Set of Hoses                   | 1   |                        | 7547               |
| Hose, 3'      | Pump to Jack, Right Front Top           | 1   | White Solid            | 2458               |
| Hose, 4'      | Pump to Jack, Right Front Bottom        | 1   | White Stripe           | 2459               |
| Hose, 8'      | Pump to Jack, Left Front Top            | 1   | Brown Solid            | 2463               |
| Hose, 10'     | Pump to Jack, Left Front Bottom         | 1   | Brown Stripe           | 2465               |
| Hose, 10'     | LR Jack Bottom to RR Jack Bottom        | 1   | Org. Stripe/Yel Stripe | 2465               |
| Hose, 34'     | Pump to Jack, Right Rear Top            | 1   | Yellow Solid           | 2484               |
| Hose, 36'     | Pump to Jack, Right Rear Bottom         | 1   | Yellow Stripe          | 2486               |
| Hose, 36'     | Pump to Jack, Left Rear Top             | 1   | Orange Solid           | 2486               |
|               |                                         |     |                        |                    |
|               |                                         |     |                        |                    |
|               |                                         |     |                        |                    |
|               |                                         |     |                        |                    |
|               | Options                                 |     |                        |                    |
|               |                                         |     |                        |                    |
|               |                                         |     |                        |                    |
|               |                                         |     |                        |                    |
|               |                                         |     |                        |                    |
|               |                                         |     |                        |                    |
|               |                                         |     |                        |                    |
|               |                                         |     |                        |                    |
|               |                                         |     |                        | _                  |
|               | Revisions                               |     |                        |                    |
|               | nevisions                               |     |                        |                    |
|               |                                         |     |                        |                    |
|               |                                         |     |                        |                    |
|               |                                         |     |                        |                    |
|               |                                         |     | •                      | •                  |