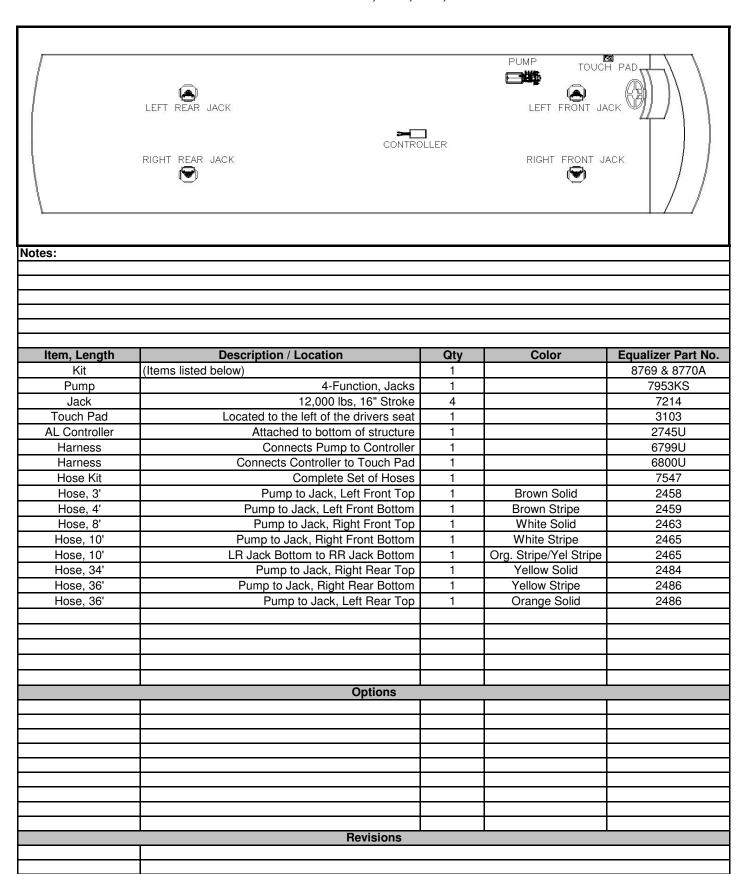

# ENTEGRA MY 2018 ASPIRE

# Notes:

Beginning in June of 2017 pump changed from 7953 to 7953KS

| Item, Length  | Description / Location                  | Qty | Color                  | Equalizer Part No. |
|---------------|-----------------------------------------|-----|------------------------|--------------------|
| Kit           | (Items listed below)                    | 1   |                        | 8769 & 8770A       |
| Pump          | 4-Function, Jacks                       | 1   |                        | 7953KS             |
| Jack          | 12,000 lbs, 16" Stroke                  | 4   |                        | 7214               |
| Touch Pad     | Located to the left of the drivers seat | 1   |                        | 3103               |
| AL Controller | Attached to bottom of structure         | 1   |                        | 2745U              |
| Harness       | Connects Pump to Controller             | 1   |                        | 6799U              |
| Harness       | Connects Controller to Touch Pad        | 1   |                        | 6800U              |
| Hose Kit      | Complete Set of Hoses                   | 1   |                        | 7547               |
| Hose, 3'      | Pump to Jack, Left Front Top            | 1   | Brown Solid            | 2458               |
| Hose, 4'      | Pump to Jack, Left Front Bottom         | 1   | Brown Stripe           | 2459               |
| Hose, 8'      | Pump to Jack, Right Front Top           | 1   | White Solid            | 2463               |
| Hose, 10'     | Pump to Jack, Right Front Bottom        | 1   | White Stripe           | 2465               |
| Hose, 10'     | LR Jack Bottom to RR Jack Bottom        | 1   | Org. Stripe/Yel Stripe | 2465               |
| Hose, 34'     | Pump to Jack, Right Rear Top            | 1   | Yellow Solid           | 2484               |
| Hose, 36'     | Pump to Jack, Right Rear Bottom         | 1   | Yellow Stripe          | 2486               |
| Hose, 36'     | Pump to Jack, Left Rear Top             | 1   | Orange Solid           | 2486               |
|               |                                         |     |                        |                    |
|               |                                         |     |                        |                    |
|               |                                         |     |                        |                    |
|               |                                         |     |                        |                    |
|               |                                         |     |                        |                    |
|               | Options                                 |     |                        |                    |
|               |                                         |     |                        |                    |
|               |                                         |     |                        |                    |
|               |                                         |     |                        |                    |
|               |                                         |     |                        |                    |
|               |                                         |     |                        |                    |
|               |                                         |     |                        |                    |
|               |                                         |     |                        |                    |
|               |                                         |     |                        |                    |
|               | Revisions                               |     |                        |                    |
|               |                                         |     |                        |                    |
|               |                                         |     |                        |                    |
|               |                                         |     |                        | _                  |
|               |                                         |     |                        |                    |
|               |                                         |     |                        |                    |