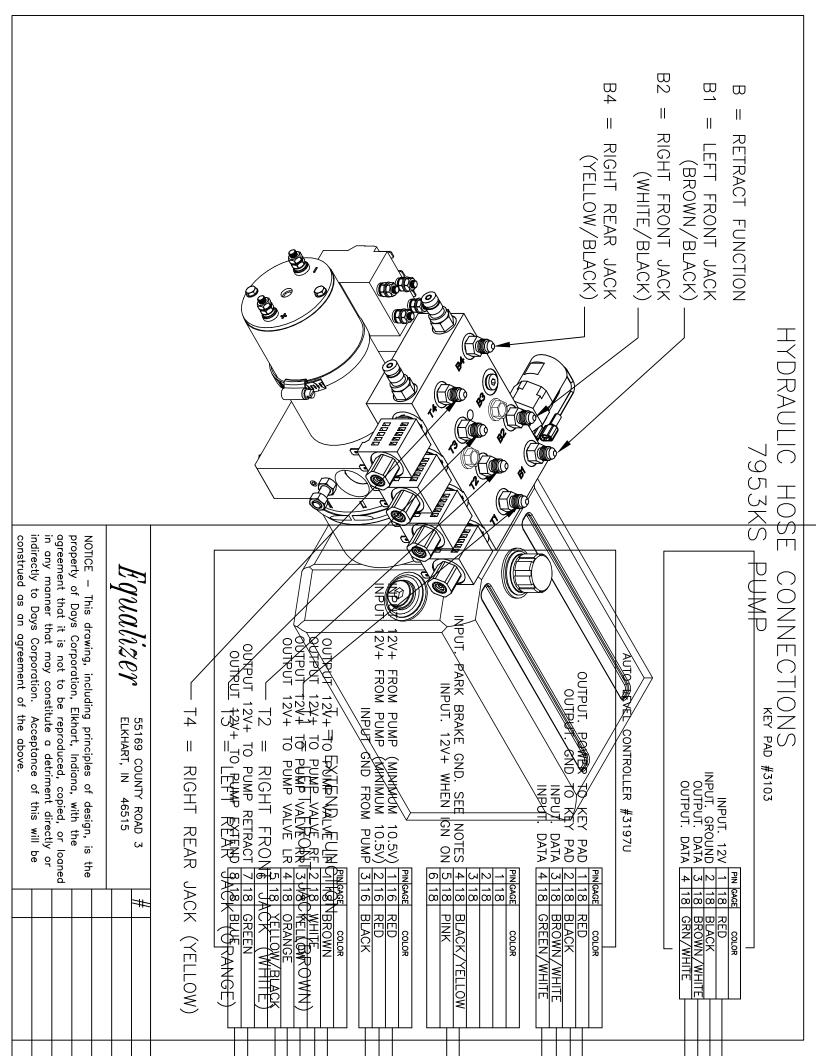

# Notes:

Beginning in June of 2017 pump changed from 7953 to 7953KS

| Item, Length  | Description / Location                  | Qty | Color                  | Equalizer Part No. |
|---------------|-----------------------------------------|-----|------------------------|--------------------|
| Kit           | (Items listed below)                    | 1   |                        | 8769 & 8770A       |
| Pump          | 4-Function, Jacks                       | 1   |                        | 7953KS             |
| Jack          | 12,000 lbs, 16" Stroke                  | 4   |                        | 7214               |
| Touch Pad     | Located to the left of the drivers seat | 1   |                        | 3103               |
| AL Controller | Attached to bottom of structure         | 1   |                        | 2745U              |
| Harness       | Connects Pump to Controller             | 1   |                        | 6799U              |
| Harness       | Connects Controller to Touch Pad        | 1   |                        | 6800U              |
| Hose Kit      | Complete Set of Hoses                   | 1   |                        | 7547               |
| Hose, 3'      | Pump to Jack, Left Front Top            | 1   | Brown Solid            | 2458               |
| Hose, 4'      | Pump to Jack, Left Front Bottom         | 1   | Brown Stripe           | 2459               |
| Hose, 8'      | Pump to Jack, Right Front Top           | 1   | White Solid            | 2463               |
| Hose, 10'     | Pump to Jack, Right Front Bottom        | 1   | White Stripe           | 2465               |
| Hose, 10'     | LR Jack Bottom to RR Jack Bottom        | 1   | Org. Stripe/Yel Stripe | 2465               |
| Hose, 34'     | Pump to Jack, Right Rear Top            | 1   | Yellow Solid           | 2484               |
| Hose, 36'     | Pump to Jack, Right Rear Bottom         | 1   | Yellow Stripe          | 2486               |
| Hose, 36'     | Pump to Jack, Left Rear Top             | 1   | Orange Solid           | 2486               |
|               |                                         |     |                        |                    |
|               |                                         |     |                        |                    |
|               |                                         |     |                        |                    |
|               |                                         |     |                        |                    |
|               |                                         |     |                        |                    |
|               | Options                                 |     |                        |                    |
|               |                                         |     |                        |                    |
|               |                                         |     |                        |                    |
|               |                                         |     |                        |                    |
|               |                                         |     |                        |                    |
|               |                                         |     |                        |                    |
|               |                                         |     |                        |                    |
|               |                                         |     |                        |                    |
|               |                                         |     |                        |                    |
|               | Revisions                               |     |                        |                    |
|               |                                         |     |                        |                    |
|               |                                         |     |                        |                    |
|               |                                         |     |                        | _                  |
|               |                                         |     |                        |                    |
|               |                                         |     |                        |                    |