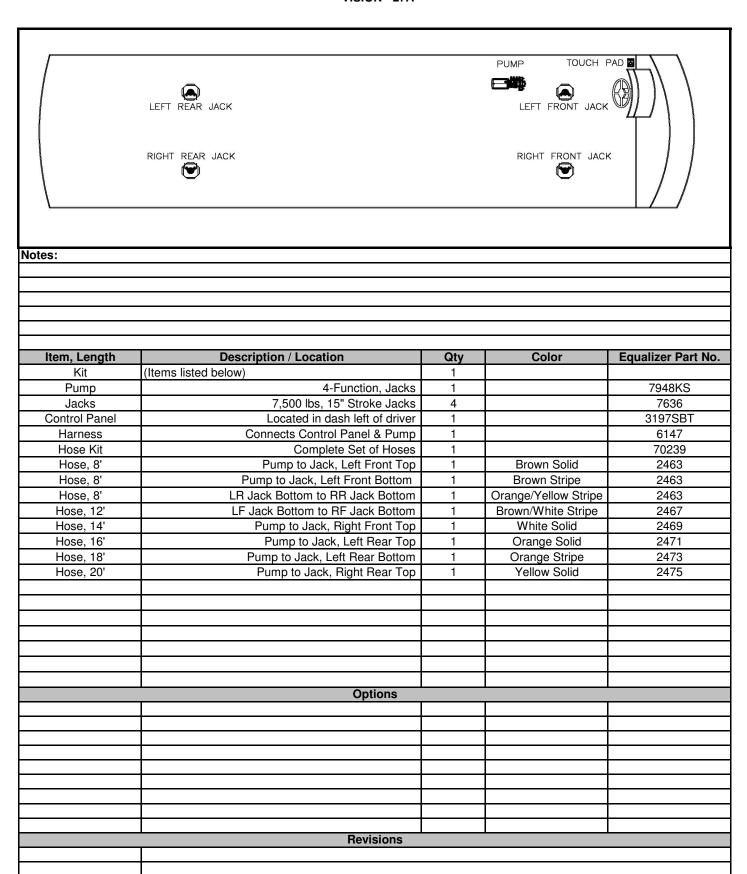

#### Notes:

Jack assembly in list includes mount plate and hardware. To order a replacement jack assembly, use part number 7134.

| Kit<br>Pump   | (Items listed below)                    |   | 1                      |               |
|---------------|-----------------------------------------|---|------------------------|---------------|
| Pump          |                                         | 1 |                        | 8750A & 8750B |
|               | 4-Function, Jacks                       | 1 |                        | 7545          |
| Jack          | 17,500 lbs, 18" Stroke                  | 4 |                        | 7134TS        |
| Touch Pad     | Located to the left of the drivers seat | 1 |                        | 3103          |
| AL Controller | Attached to bottom of structure         | 1 |                        | 2745U         |
| Harness       | Connects Pump to Controller             | 1 |                        | 6799U         |
| Harness       | Connects Controller to Touch Pad        | 1 |                        | 6800U         |
| Hose Kit      | Complete Set of Hoses                   | 1 |                        | 7547          |
| Hose, 3'      | Pump to Jack, Left Front Top            | 1 | Brown Solid            | 2458          |
| Hose, 4'      | Pump to Jack, Left Front Bottom         | 1 | Brown Stripe           | 2459          |
| Hose, 8'      | Pump to Jack, Right Front Top           | 1 | White Solid            | 2463          |
| Hose, 10'     | Pump to Jack, Right Front Bottom        | 1 | White Stripe           | 2465          |
| Hose, 10'     | LR Jack Bottom to RR Jack Bottom        | 1 | Org. Stripe/Yel Stripe | 2465          |
| Hose, 34'     | Pump to Jack, Right Rear Top            | 1 | Yellow Solid           | 2484          |
| Hose, 36'     | Pump to Jack, Right Rear Bottom         | 1 | Yellow Stripe          | 2486          |
| Hose, 36'     | Pump to Jack, Left Rear Top             | 1 | Orange Solid           | 2486          |
|               |                                         |   |                        |               |
|               |                                         |   |                        |               |
|               |                                         |   |                        |               |
|               |                                         |   |                        |               |
|               |                                         |   |                        |               |
|               | Options                                 |   |                        |               |
|               |                                         |   |                        |               |
|               |                                         |   |                        |               |
|               |                                         |   |                        |               |
|               |                                         |   |                        |               |
|               |                                         |   |                        |               |
|               |                                         |   |                        |               |
|               |                                         |   |                        |               |
|               |                                         |   |                        |               |
|               | Revisions                               |   |                        |               |
|               |                                         |   |                        |               |
|               |                                         |   |                        |               |
|               |                                         |   |                        |               |
|               |                                         |   |                        |               |