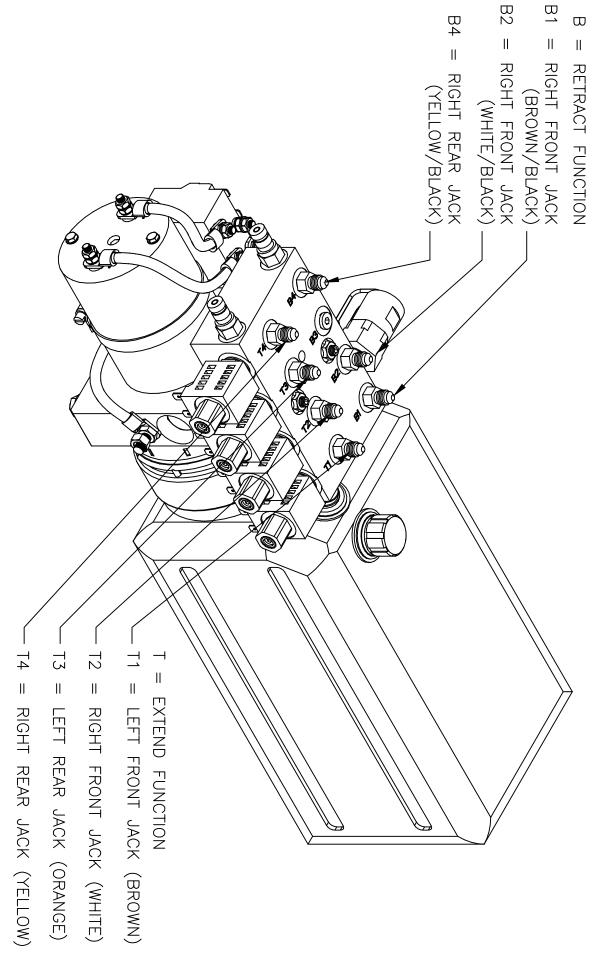

# ENTEGRA MY 2017 ANTHEM

| Notes: |  |
|--------|--|
|        |  |
|        |  |
|        |  |

| Item, Length  | Description / Location                  | Qty | Color                  | Equalizer Part No |
|---------------|-----------------------------------------|-----|------------------------|-------------------|
| Kit           | (Items listed below)                    | 1   |                        | 8769 & 8770C      |
| Pump          | 4-Function, Jacks                       | 1   |                        | 7545              |
| Jack          | 17,500 lbs, 18" Stroke                  | 4   |                        | 7134              |
| Touch Pad     | Located to the left of the drivers seat | 1   |                        | 3103              |
| AL Controller | Attached to bottom of structure         | 1   |                        | 2745U             |
| Harness       | Connects Pump to Controller             | 1   |                        | 6799U             |
| Harness       | Connects Controller to Touch Pad        | 1   |                        | 6800U             |
| Hose Kit      | Complete Set of Hoses                   | 1   |                        | 7547              |
| Hose, 3'      | Pump to Jack, Left Front Top            | 1   | Brown Solid            | 2458              |
| Hose, 4'      | Pump to Jack, Left Front Bottom         | 1   | Brown Stripe           | 2459              |
| Hose, 8'      | Pump to Jack, Right Front Top           | 1   | White Solid            | 2463              |
| Hose, 10'     | Pump to Jack, Right Front Bottom        | 1   | White Stripe           | 2465              |
| Hose, 10'     | LR Jack Bottom to RR Jack Bottom        | 1   | Org. Stripe/Yel Stripe | 2465              |
| Hose, 34'     | Pump to Jack, Right Rear Top            | 1   | Yellow Solid           | 2484              |
| Hose, 36'     | Pump to Jack, Right Rear Bottom         | 1   | Yellow Stripe          | 2486              |
| Hose, 36'     | Pump to Jack, Left Rear Top             | 1   | Orange Solid           | 2486              |
|               |                                         |     |                        |                   |
|               | Options                                 |     |                        |                   |
|               |                                         |     |                        |                   |
|               |                                         |     |                        |                   |
|               |                                         |     |                        |                   |
|               | +                                       |     |                        |                   |
|               | +                                       |     |                        |                   |
|               |                                         |     |                        |                   |
|               | Povisions                               |     |                        |                   |
|               | Revisions                               |     |                        |                   |
|               |                                         |     |                        |                   |
|               |                                         |     |                        |                   |
|               |                                         |     |                        |                   |