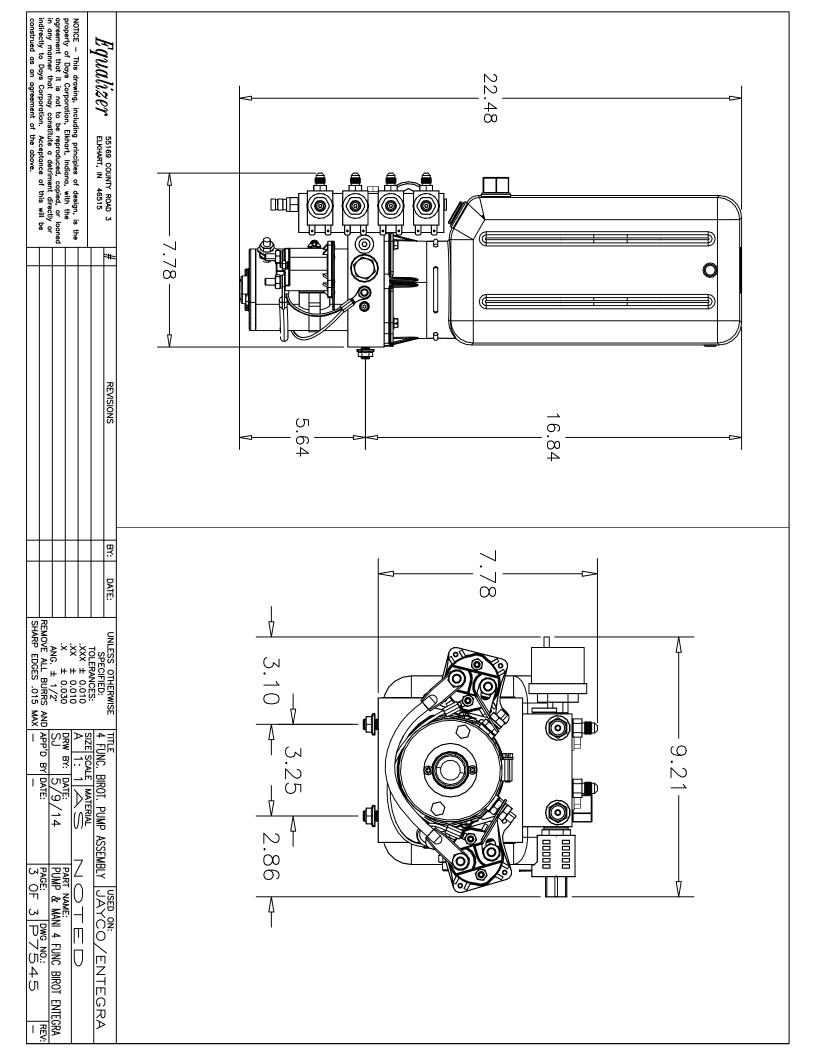

#### Notes:

Jack assembly in list includes mount plate and hardware. To order a replacement jack assembly, use part number 7134.

| Kit<br>Pump   | (Items listed below)                    |   | 1                      |               |
|---------------|-----------------------------------------|---|------------------------|---------------|
| Pump          |                                         | 1 |                        | 8750A & 8750B |
|               | 4-Function, Jacks                       | 1 |                        | 7545          |
| Jack          | 17,500 lbs, 18" Stroke                  | 4 |                        | 7134TS        |
| Touch Pad     | Located to the left of the drivers seat | 1 |                        | 3103          |
| AL Controller | Attached to bottom of structure         | 1 |                        | 2745U         |
| Harness       | Connects Pump to Controller             | 1 |                        | 6799U         |
| Harness       | Connects Controller to Touch Pad        | 1 |                        | 6800U         |
| Hose Kit      | Complete Set of Hoses                   | 1 |                        | 7547          |
| Hose, 3'      | Pump to Jack, Left Front Top            | 1 | Brown Solid            | 2458          |
| Hose, 4'      | Pump to Jack, Left Front Bottom         | 1 | Brown Stripe           | 2459          |
| Hose, 8'      | Pump to Jack, Right Front Top           | 1 | White Solid            | 2463          |
| Hose, 10'     | Pump to Jack, Right Front Bottom        | 1 | White Stripe           | 2465          |
| Hose, 10'     | LR Jack Bottom to RR Jack Bottom        | 1 | Org. Stripe/Yel Stripe | 2465          |
| Hose, 34'     | Pump to Jack, Right Rear Top            | 1 | Yellow Solid           | 2484          |
| Hose, 36'     | Pump to Jack, Right Rear Bottom         | 1 | Yellow Stripe          | 2486          |
| Hose, 36'     | Pump to Jack, Left Rear Top             | 1 | Orange Solid           | 2486          |
|               |                                         |   |                        |               |
|               |                                         |   |                        |               |
|               |                                         |   |                        |               |
|               |                                         |   |                        |               |
|               |                                         |   |                        |               |
|               | Options                                 |   |                        |               |
|               |                                         |   |                        |               |
|               |                                         |   |                        |               |
|               |                                         |   |                        |               |
|               |                                         |   |                        |               |
|               |                                         |   |                        |               |
|               |                                         |   |                        |               |
|               |                                         |   |                        |               |
|               |                                         |   |                        |               |
|               | Revisions                               |   |                        |               |
|               |                                         |   |                        |               |
|               |                                         |   |                        |               |
|               |                                         |   |                        |               |
|               |                                         |   |                        |               |