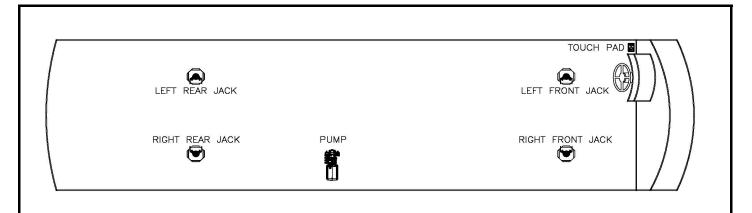

#### ENTEGRA CHART MY 2015 ASPIRE ANTHEM MODELS

#### Notes:

Jack assembly in list includes mount plate and hardware. To order a replacement jack assembly, use part number 7134.

| Kit<br>Pump   | (Items listed below)                    |   | 1                      |               |
|---------------|-----------------------------------------|---|------------------------|---------------|
| Pump          |                                         | 1 |                        | 8750A & 8750B |
|               | 4-Function, Jacks                       | 1 |                        | 7545          |
| Jack          | 17,500 lbs, 18" Stroke                  | 4 |                        | 7134TS        |
| Touch Pad     | Located to the left of the drivers seat | 1 |                        | 3103          |
| AL Controller | Attached to bottom of structure         | 1 |                        | 2745U         |
| Harness       | Connects Pump to Controller             | 1 |                        | 6799U         |
| Harness       | Connects Controller to Touch Pad        | 1 |                        | 6800U         |
| Hose Kit      | Complete Set of Hoses                   | 1 |                        | 7547          |
| Hose, 3'      | Pump to Jack, Left Front Top            | 1 | Brown Solid            | 2458          |
| Hose, 4'      | Pump to Jack, Left Front Bottom         | 1 | Brown Stripe           | 2459          |
| Hose, 8'      | Pump to Jack, Right Front Top           | 1 | White Solid            | 2463          |
| Hose, 10'     | Pump to Jack, Right Front Bottom        | 1 | White Stripe           | 2465          |
| Hose, 10'     | LR Jack Bottom to RR Jack Bottom        | 1 | Org. Stripe/Yel Stripe | 2465          |
| Hose, 34'     | Pump to Jack, Right Rear Top            | 1 | Yellow Solid           | 2484          |
| Hose, 36'     | Pump to Jack, Right Rear Bottom         | 1 | Yellow Stripe          | 2486          |
| Hose, 36'     | Pump to Jack, Left Rear Top             | 1 | Orange Solid           | 2486          |
|               |                                         |   |                        |               |
|               |                                         |   |                        |               |
|               |                                         |   |                        |               |
|               |                                         |   |                        |               |
|               |                                         |   |                        |               |
|               | Options                                 |   |                        |               |
|               |                                         |   |                        |               |
|               |                                         |   |                        |               |
|               |                                         |   |                        |               |
|               |                                         |   |                        |               |
|               |                                         |   |                        |               |
|               |                                         |   |                        |               |
|               |                                         |   |                        |               |
|               |                                         |   |                        |               |
|               | Revisions                               |   |                        |               |
|               |                                         |   |                        |               |
|               |                                         |   |                        |               |
|               |                                         |   |                        |               |
|               |                                         |   |                        |               |