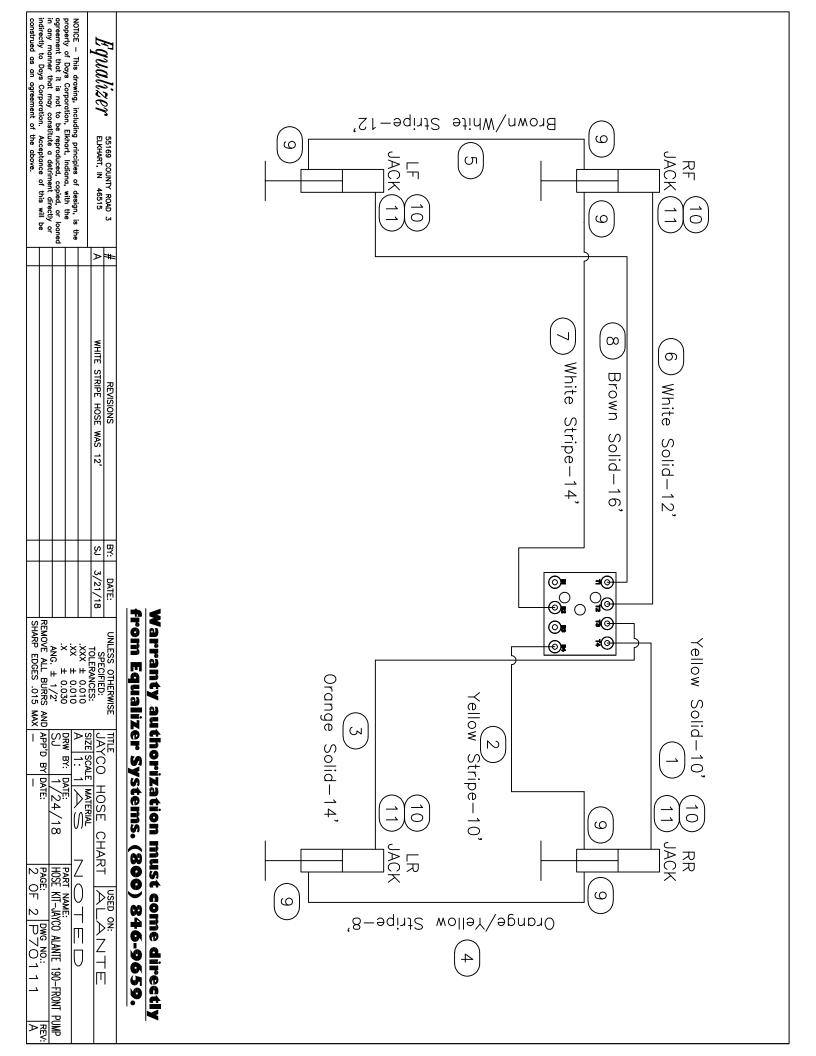

| Y DATE:                                                    | 1/24/18                                                      | DATE:                                                    | _<br>(                                                                    |              | I F   MATERIAI | L HOVE CHAR                 |                                    |
| 1 OF 2 P70111 A                         | PAGE: DWG NO.: REV:                                        | HOSE KIT-JAYCO ALANTE 190-FRONT PUMP                         | DART NAME:                                               | \(\begin{align*} \text{-} \(\text{-} \\\\\\\\\\\\\\\\\\\\\\\\\\\\\\\\\\\\ | Z ) H II ]   |                |                             | useb ov:                           |



|        |       |               |      | 70112 PARTS LIST            |                                                    |
|--------|-------|---------------|------|-----------------------------|----------------------------------------------------|
| ITEM   | PART# | DESCRIPTION   | QUAN | COLOR CODE                  | LOCATION                                           |
| _      | 2463  | 2463 HOSE-8'  | 1    | ORANGE STRIPE/YELLOW STRIPE | LLOW STRIPE BOTTOM OF LR JACK TO BOTTOM OF RR JACK |
| 2      | 2469  | HOSE-14'      | 1    | ORANGE SOLID                | PUMP PORT T3 TO TOP OF LR JACK                     |
| 3      | 2469  | 2469 HOSE-14' | 1    | ORANGE STRIPE               | PUMP PORT B3 TO BOTTOM OF LR JACK                  |
| 4      | 2467  | H0SE-12'      | 1    | BROWN