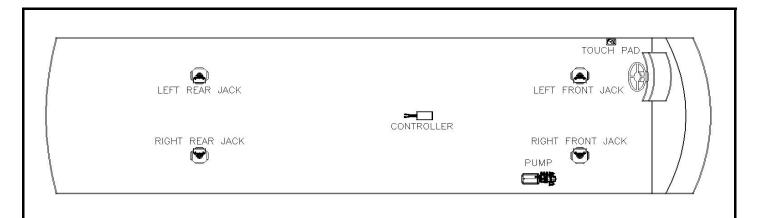

# ENTEGRA CHART MY 2015 CORNERSTONE

#### Notes:

Jack assembly in list includes mount plate and hardware. To order a replacement jack assembly, use part number 7134.

| Item, Length  | Description / Location                  | Qty | Color                  | Equalizer Part No. |
|---------------|-----------------------------------------|-----|------------------------|--------------------|
| Kit           | (Items listed below)                    | 1   |                        | 8750A & 8750B      |
| Pump          | 4-Function, Jacks                       | 1   |                        | 7545               |
| Jack          | 17,500 lbs, 18" Stroke                  | 4   |                        | 7134TS             |
| Touch Pad     | Located to the left of the drivers seat | 1   |                        | 3103               |
| AL Controller | Attached to bottom of structure         | 1   |                        | 2745U              |
| Harness       | Connects Pump to Controller             | 1   |                        | 6799U              |
| Harness       | Connects Controller to Touch Pad        | 1   |                        | 6800U              |
| Hose Kit      | Complete Set of Hoses                   | 1   |                        | 7547               |
| Hose, 3'      | Pump to Jack, Right Front Top           | 1   | White Solid            | 2458               |
| Hose, 4'      | Pump to Jack, Right Front Bottom        | 1   | White Stripe           | 2459               |
| Hose, 8'      | Pump to Jack, Left Front Top            | 1   | Brown Solid            | 2463               |
| Hose, 10'     | Pump to Jack, Left Front Bottom         | 1   | Brown Stripe           | 2465               |
| Hose, 10'     | LR Jack Bottom to RR Jack Bottom        | 1   | Org. Stripe/Yel Stripe | 2465               |
| Hose, 34'     | Pump to Jack, Right Rear Top            | 1   | Yellow Solid           | 2484               |
| Hose, 36'     | Pump to Jack, Right Rear Bottom         | 1   | Yellow Stripe          | 2486               |
| Hose, 36'     | Pump to Jack, Left Rear Top             | 1   | Orange Solid           | 2486               |
|               |                                         |     |                        |                    |
|               |                                         |     |                        |                    |
|               |                                         |     |                        |                    |
|               |                                         |     |                        |                    |
|               | Options                                 |     |                        |                    |
|               |                                         |     |                        |                    |
|               |                                         |     |                        |                    |
|               |                                         |     |                        |                    |
|               |                                         |     |                        |                    |
|               |                                         |     |                        |                    |
|               |                                         |     |                        |                    |
|               |                                         |     |                        |                    |
|               |                                         |     |                        | _                  |
|               | Revisions                               |     |                        |                    |
|               | nevisions                               |     |                        |                    |
|               |                                         |     |                        |                    |
|               |                                         |     |                        |                    |
|               |                                         |     |                        |                    |
|               |                                         |     | •                      | •                  |