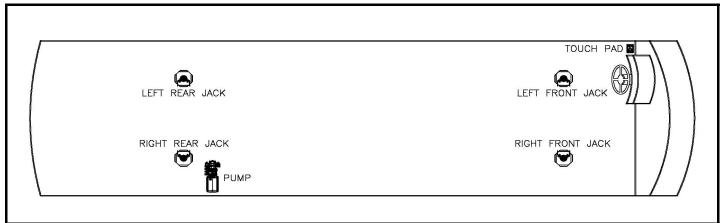

# ENTEGRA CHART MY 2015 CORNERSTONE

#### Notes:

Jack assembly in list includes mount plate and hardware. To order a replacement jack assembly, use part number 7134.

| Item, Length  | Description / Location                  | Qty | Color                  | Equalizer Part No. |
|---------------|-----------------------------------------|-----|------------------------|--------------------|
| Kit           | (Items listed below)                    | 1   |                        | 8750A & 8750B      |
| Pump          | 4-Function, Jacks                       | 1   |                        | 7545               |
| Jack          | 17,500 lbs, 18" Stroke                  | 4   |                        | 7134TS             |
| Touch Pad     | Located to the left of the drivers seat | 1   |                        | 3103               |
| AL Controller | Attached to bottom of structure         | 1   |                        | 2745U              |
| Harness       | Connects Pump to Controller             | 1   |                        | 6799U              |
| Harness       | Connects Controller to Touch Pad        | 1   |                        | 6800U              |
| Hose Kit      | Complete Set of Hoses                   | 1   |                        | 7547               |
| Hose, 3'      | Pump to Jack, Right Front Top           | 1   | White Solid            | 2458               |
| Hose, 4'      | Pump to Jack, Right Front Bottom        | 1   | White Stripe           | 2459               |
| Hose, 8'      | Pump to Jack, Left Front Top            | 1   | Brown Solid            | 2463               |
| Hose, 10'     | Pump to Jack, Left Front Bottom         | 1   | Brown Stripe           | 2465               |
| Hose, 10'     | LR Jack Bottom to RR Jack Bottom        | 1   | Org. Stripe/Yel Stripe | 2465               |
| Hose, 34'     | Pump to Jack, Right Rear Top            | 1   | Yellow Solid           | 2484               |
| Hose, 36'     | Pump to Jack, Right Rear Bottom         | 1   | Yellow Stripe          | 2486               |
| Hose, 36'     | Pump to Jack, Left Rear Top             | 1   | Orange Solid           | 2486               |
|               |                                         |     |                        |                    |
|               |                                         |     |                        |                    |
|               |                                         |     |                        |                    |
|               |                                         |     |                        |                    |
|               | Options                                 |     |                        |                    |
|               |                                         |     |                        |                    |
|               |                                         |     |                        |                    |
|               |                                         |     |                        |                    |
|               |                                         |     |                        |                    |
|               |                                         |     |                        |                    |
|               |                                         |     |                        |                    |
|               |                                         |     |                        |                    |
|               |                                         |     |                        | _                  |
|               | Revisions                               |     |                        |                    |
|               | nevisions                               |     |                        |                    |
|               |                                         |     |                        |                    |
|               |                                         |     |                        |                    |
|               |                                         |     |                        |                    |
|               |                                         |     | •                      | •                  |