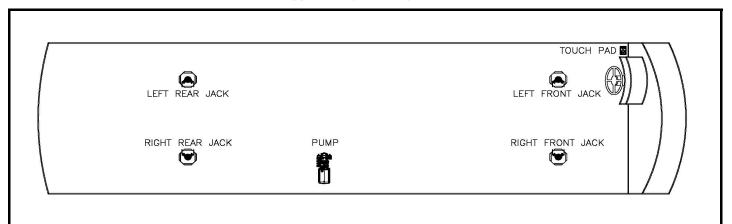

# ENTEGRA MY 2016 ASPIRE-TAG AXLE

| Notes: |  |
|--------|--|
|        |  |
|        |  |
|        |  |

| Item, Length  | Description / Location                  | Qty | Color                  | Equalizer Part No |
|---------------|-----------------------------------------|-----|------------------------|-------------------|
| Kit           | (Items listed below)                    | 1   |                        | 8738A & 8738B     |
| Pump          | 4-Function, Jacks                       | 1   |                        | 7545              |
| Jack          | 12,000 lbs, 16" Stroke/Front            | 2   |                        | 7214              |
| Jack          | 17,500 lbs, 18" Stroke/Rear             | 2   |                        | 7134              |
| Touch Pad     | Located to the left of the drivers seat | 1   |                        | 3103              |
| AL Controller | Attached to bottom of structure         | 1   |                        | 2745U             |
| Harness       | Connects Pump to Controller             | 1   |                        | 6799U             |
| Harness       | Connects Controller to Touch Pad        | 1   |                        | 6800U             |
| Hose Kit      | Complete Set of Hoses                   | 1   |                        | 7547              |
| Hose, 3'      | Pump to Jack, Left Front Top            | 1   | Brown Solid            | 2458              |
| Hose, 4'      | Pump to Jack, Left Front Bottom         | 1   | Brown Stripe           | 2459              |
| Hose, 8'      | Pump to Jack, Right Front Top           | 1   | White Solid            | 2463              |
| Hose, 10'     | Pump to Jack, Right Front Bottom        | 1   | White Stripe           | 2465              |
| Hose, 10'     | LR Jack Bottom to RR Jack Bottom        | 1   | Org. Stripe/Yel Stripe | 2465              |
| Hose, 34'     | Pump to Jack, Right Rear Top            | 1   | Yellow Solid           | 2484              |
| Hose, 36'     | Pump to Jack, Right Rear Bottom         | 1   | Yellow Stripe          | 2486              |
| Hose, 36'     | Pump to Jack, Left Rear Top             | 1   | Orange Solid           | 2486              |
|               |                                         |     |                        |                   |
|               |                                         |     |                        |                   |
|               | Options                                 |     |                        |                   |
|               |                                         |     |                        |                   |
|               |                                         |     |                        |                   |
|               |                                         |     |                        |                   |
|               |                                         |     |                        |                   |
|               |                                         |     |                        |                   |
|               |                                         |     |                        |                   |
|               |                                         |     |                        |                   |
|               | Revisions                               |     |                        |                   |
|               | +                                       |     |                        |                   |
|               | +                                       |     |                        |                   |
|               |                                         |     |                        |                   |