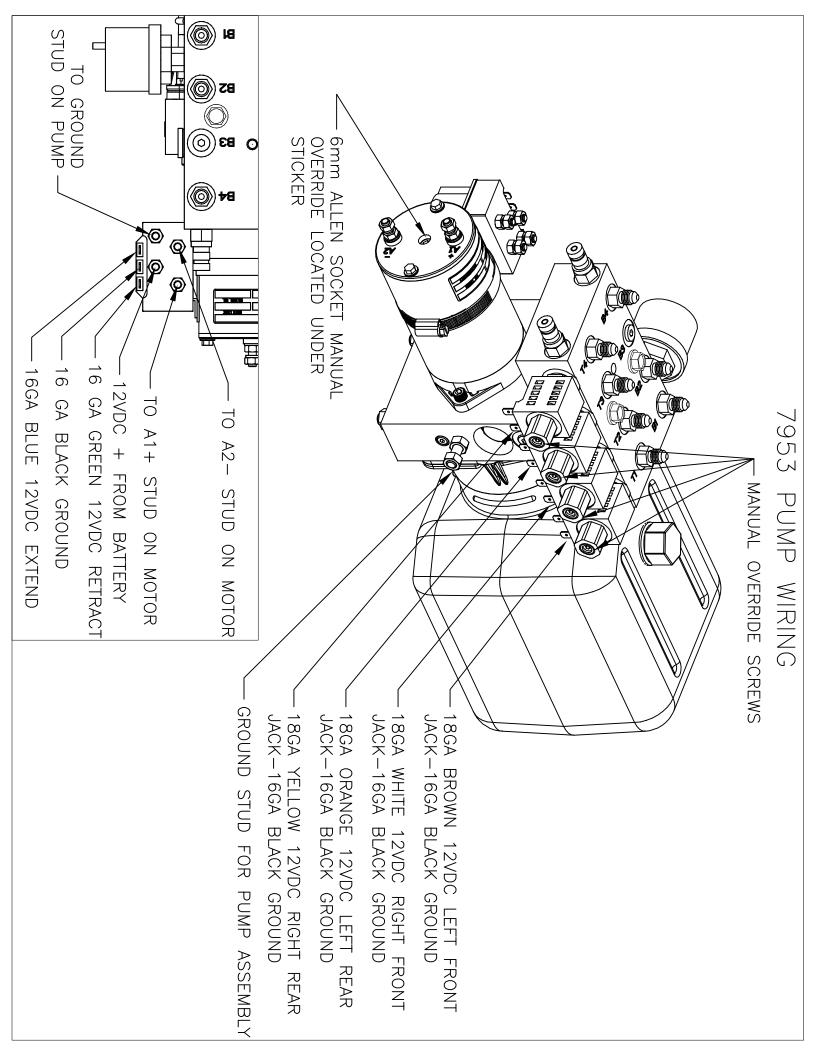

# Notes:

Beginning in June of 2017 pump changed from 7953 to 7953KS

| Item, Length  | Description / Location                  | Qty | Color                  | Equalizer Part No. |
|---------------|-----------------------------------------|-----|------------------------|--------------------|
| Kit           | (Items listed below)                    | 1   |                        | 8769 & 8770A       |
| Pump          | 4-Function, Jacks                       | 1   |                        | 7953KS             |
| Jack          | 12,000 lbs, 16" Stroke                  | 4   |                        | 7214               |
| Touch Pad     | Located to the left of the drivers seat | 1   |                        | 3103               |
| AL Controller | Attached to bottom of structure         | 1   |                        | 2745U              |
| Harness       | Connects Pump to Controller             | 1   |                        | 6799U              |
| Harness       | Connects Controller to Touch Pad        | 1   |                        | 6800U              |
| Hose Kit      | Complete Set of Hoses                   | 1   |                        | 7547               |
| Hose, 3'      | Pump to Jack, Left Front Top            | 1   | Brown Solid            | 2458               |
| Hose, 4'      | Pump to Jack, Left Front Bottom         | 1   | Brown Stripe           | 2459               |
| Hose, 8'      | Pump to Jack, Right Front Top           | 1   | White Solid            | 2463               |
| Hose, 10'     | Pump to Jack, Right Front Bottom        | 1   | White Stripe           | 2465               |
| Hose, 10'     | LR Jack Bottom to RR Jack Bottom        | 1   | Org. Stripe/Yel Stripe | 2465               |
| Hose, 34'     | Pump to Jack, Right Rear Top            | 1   | Yellow Solid           | 2484               |
| Hose, 36'     | Pump to Jack, Right Rear Bottom         | 1   | Yellow Stripe          | 2486               |
| Hose, 36'     | Pump to Jack, Left Rear Top             | 1   | Orange Solid           | 2486               |
|               |                                         |     |                        |                    |
|               |                                         |     |                        |                    |
|               |                                         |     |                        |                    |
|               |                                         |     |                        |                    |
|               |                                         |     |                        |                    |
|               | Options                                 |     |                        |                    |
|               |                                         |     |                        |                    |
|               |                                         |     |                        |                    |
|               |                                         |     |                        |                    |
|               |                                         |     |                        |                    |
|               |                                         |     |                        |                    |
|               |                                         |     |                        |                    |
|               |                                         |     |                        |                    |
|               |                                         |     |                        |                    |
|               | Revisions                               |     |                        |                    |
|               |                                         |     |                        |                    |
|               |                                         |     |                        |                    |
|               |                                         |     |                        | _                  |
|               |                                         |     |                        |                    |
|               |                                         |     |                        |                    |