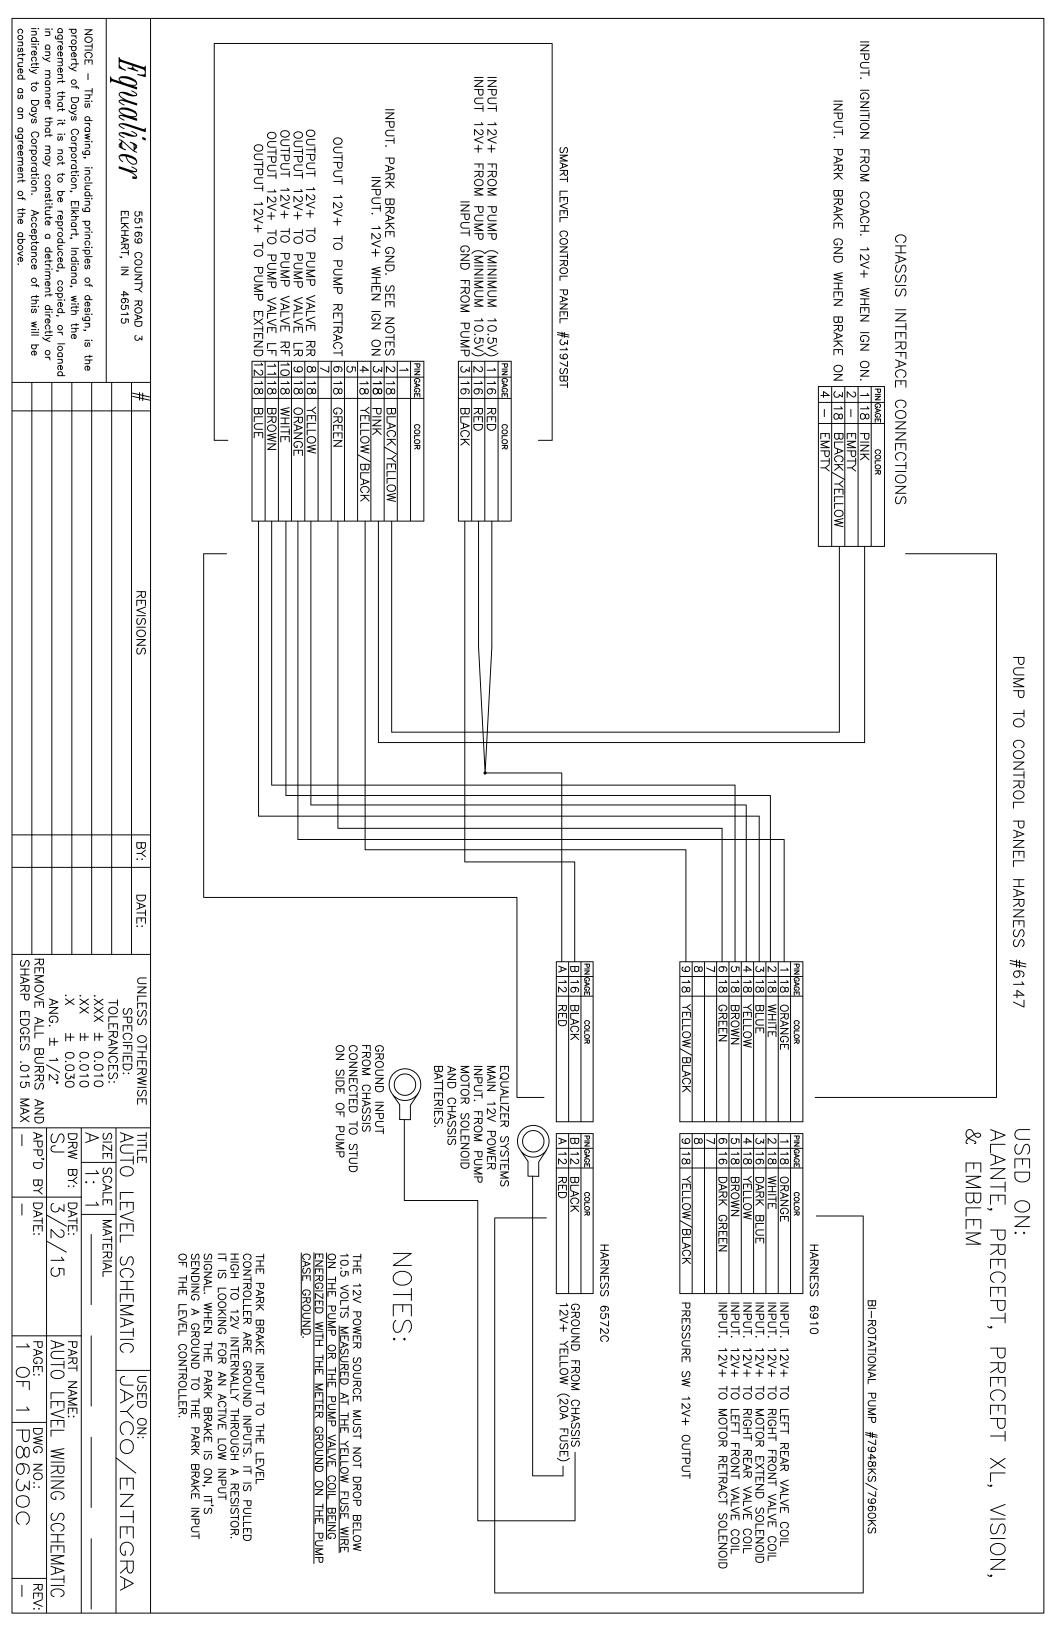

# ENTEGRA MY 2016 ASPIRE-TAG AXLE

| Notes: |  |
|--------|--|
|        |  |
|        |  |
|        |  |

| Item, Length  | Description / Location                  | Qty | Color                  | Equalizer Part No |
|---------------|-----------------------------------------|-----|------------------------|-------------------|
| Kit           | (Items listed below)                    | 1   |                        | 8738A & 8738B     |
| Pump          | 4-Function, Jacks                       | 1   |                        | 7545              |
| Jack          | 12,000 lbs, 16" Stroke/Front            | 2   |                        | 7214              |
| Jack          | 17,500 lbs, 18" Stroke/Rear             | 2   |                        | 7134              |
| Touch Pad     | Located to the left of the drivers seat | 1   |                        | 3103              |
| AL Controller | Attached to bottom of structure         | 1   |                        | 2745U             |
| Harness       | Connects Pump to Controller             | 1   |                        | 6799U             |
| Harness       | Connects Controller to Touch Pad        | 1   |                        | 6800U             |
| Hose Kit      | Complete Set of Hoses                   | 1   |                        | 7547              |
| Hose, 3'      | Pump to Jack, Left Front Top            | 1   | Brown Solid            | 2458              |
| Hose, 4'      | Pump to Jack, Left Front Bottom         | 1   | Brown Stripe           | 2459              |
| Hose, 8'      | Pump to Jack, Right Front Top           | 1   | White Solid            | 2463              |
| Hose, 10'     | Pump to Jack, Right Front Bottom        | 1   | White Stripe           | 2465              |
| Hose, 10'     | LR Jack Bottom to RR Jack Bottom        | 1   | Org. Stripe/Yel Stripe | 2465              |
| Hose, 34'     | Pump to Jack, Right Rear Top            | 1   | Yellow Solid           | 2484              |
| Hose, 36'     | Pump to Jack, Right Rear Bottom         | 1   | Yellow Stripe          | 2486              |
| Hose, 36'     | Pump to Jack, Left Rear Top             | 1   | Orange Solid           | 2486              |
|               |                                         |     |                        |                   |
|               |                                         |     |                        |                   |
|               | Options                                 |     |                        |                   |
|               |                                         |     |                        |                   |
|               |                                         |     |                        |                   |
|               |                                         |     |                        |                   |
|               |                                         |     |                        |                   |
|               |                                         |     |                        |                   |
|               |                                         |     |                        |                   |
|               |                                         |     |                        |                   |
|               | Revisions                               |     |                        |                   |
|               | +                                       |     |                        |                   |
|               | +                                       |     |                        |                   |
|               |                                         |     |                        |                   |

# ENTEGRA MY 2018 ASPIRE-TAG AXLE

| Item, Length  | Description / Location                  | Qty | Color                  | Equalizer Part I |
|---------------|-----------------------------------------|-----|------------------------|------------------|
| Kit           | (Items listed below)                    | 1   | 33101                  | 8769 & 8770E     |
| Pump          | 4-Function, Jacks                       | 1   |                        | 7545             |
| Jack          | 12,000 lbs, 16" Stroke/Front            | 2   |                        | 7214             |
| Jack          | 17,500 lbs, 18" Stroke/Rear             | 2   |                        | 7134             |
| Touch Pad     | Located to the left of the drivers seat | 1   |                        | 3103             |
| AL Controller | Attached to bottom of structure         | 1   |                        | 2745U            |
| Harness       | Connects Pump to Controller             | 1   |                        | 6799U            |
| Harness       | Connects Controller to Touch Pad        | 1   |                        | 6800U            |
| Hose Kit      | Complete Set of Hoses                   | 1   |                        | 7547             |
| Hose, 3'      | Pump to Jack, Left Front Top            | 1   | Brown Solid            | 2458             |
| Hose, 4'      | Pump to Jack, Left Front Bottom         | 1   | Brown Stripe           | 2459             |
| Hose, 8'      | Pump to Jack, Right Front Top           | 1   | White Solid            | 2463             |
| Hose, 10'     | Pump to Jack, Right Front Bottom        | 1   | White Stripe           | 2465             |
| Hose, 10'     | LR Jack Bottom to RR Jack Bottom        | 1   | Org. Stripe/Yel Stripe | 2465             |
| Hose, 34'     | Pump to Jack, Right Rear Top            | 1   | Yellow Solid           | 2484             |
| Hose, 36'     | Pump to Jack, Right Rear Bottom         | 1   | Yellow Stripe          | 2486             |
| Hose, 36'     | Pump to Jack, Left Rear Top             | 1   | Orange Solid           | 2486             |
|               |                                         |     |                        |                  |
|               |                                         |     |                        |                  |
|               |                                         |     |                        |                  |
|               |                                         |     |                        |                  |
|               | Options                                 |     |                        |                  |
|               |                                         |     |                        |                  |
|               |                                         |     |                        |                  |
|               | +                                       |     |                        |                  |
|               |                                         |     |                        |                  |
|               | +                                       |     |                        |                  |
|               | +                                       |     |                        |                  |
|               |                                         |     |                        |                  |
|               | †                                       |     |                        |                  |
|               | Revisions                               |     |                        |                  |