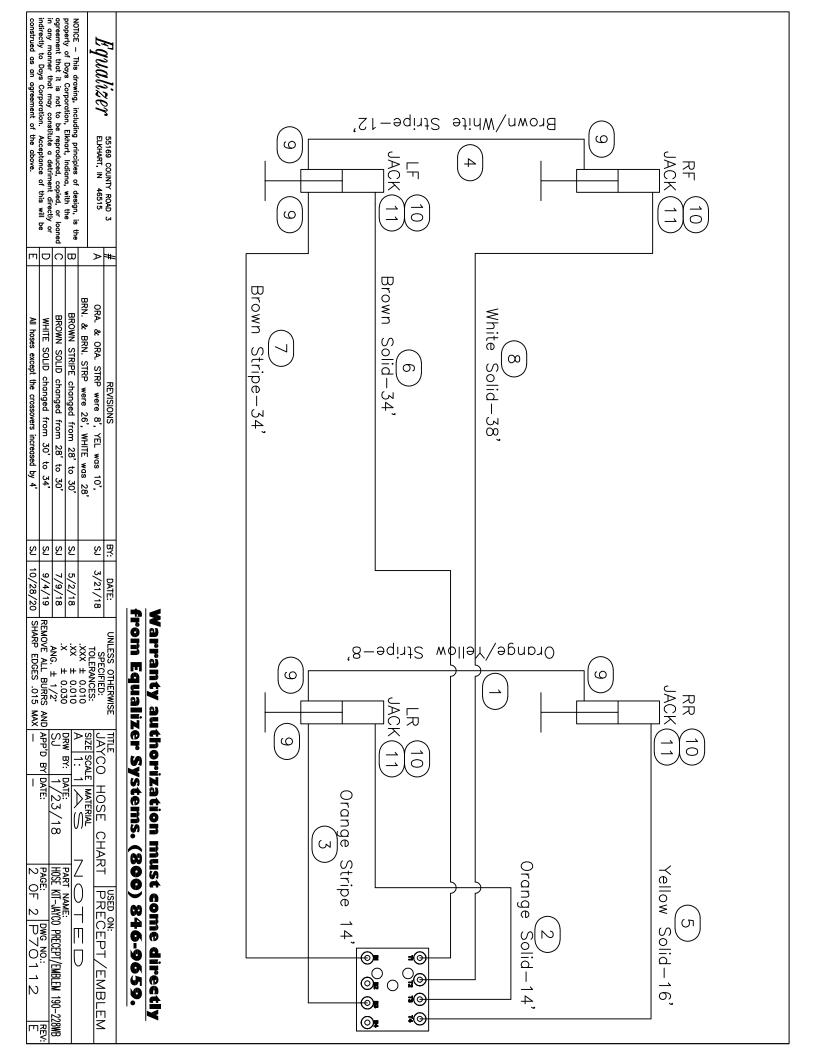

#### Notes:

Jack assembly in list includes mount plate and hardware. To order a replacement jack assembly, use part number 7134.

| Kit<br>Pump   | (Items listed below)                    |   | 1                      |               |
|---------------|-----------------------------------------|---|------------------------|---------------|
| Pump          |                                         | 1 |                        | 8750A & 8750B |
|               | 4-Function, Jacks                       | 1 |                        | 7545          |
| Jack          | 17,500 lbs, 18" Stroke                  | 4 |                        | 7134TS        |
| Touch Pad     | Located to the left of the drivers seat | 1 |                        | 3103          |
| AL Controller | Attached to bottom of structure         | 1 |                        | 2745U         |
| Harness       | Connects Pump to Controller             | 1 |                        | 6799U         |
| Harness       | Connects Controller to Touch Pad        | 1 |                        | 6800U         |
| Hose Kit      | Complete Set of Hoses                   | 1 |                        | 7547          |
| Hose, 3'      | Pump to Jack, Left Front Top            | 1 | Brown Solid            | 2458          |
| Hose, 4'      | Pump to Jack, Left Front Bottom         | 1 | Brown Stripe           | 2459          |
| Hose, 8'      | Pump to Jack, Right Front Top           | 1 | White Solid            | 2463          |
| Hose, 10'     | Pump to Jack, Right Front Bottom        | 1 | White Stripe           | 2465          |
| Hose, 10'     | LR Jack Bottom to RR Jack Bottom        | 1 | Org. Stripe/Yel Stripe | 2465          |
| Hose, 34'     | Pump to Jack, Right Rear Top            | 1 | Yellow Solid           | 2484          |
| Hose, 36'     | Pump to Jack, Right Rear Bottom         | 1 | Yellow Stripe          | 2486          |
| Hose, 36'     | Pump to Jack, Left Rear Top             | 1 | Orange Solid           | 2486          |
|               |                                         |   |                        |               |
|               |                                         |   |                        |               |
|               |                                         |   |                        |               |
|               |                                         |   |                        |               |
|               |                                         |   |                        |               |
|               | Options                                 |   |                        |               |
|               |                                         |   |                        |               |
|               |                                         |   |                        |               |
|               |                                         |   |                        |               |
|               |                                         |   |                        |               |
|               |                                         |   |                        |               |
|               |                                         |   |                        |               |
|               |                                         |   |                        |               |
|               |                                         |   |                        |               |
|               | Revisions                               |   |                        |               |
|               |                                         |   |                        |               |
|               |                                         |   |                        |               |
|               |                                         |   |                        |               |
|               |                                         |   |                        |               |