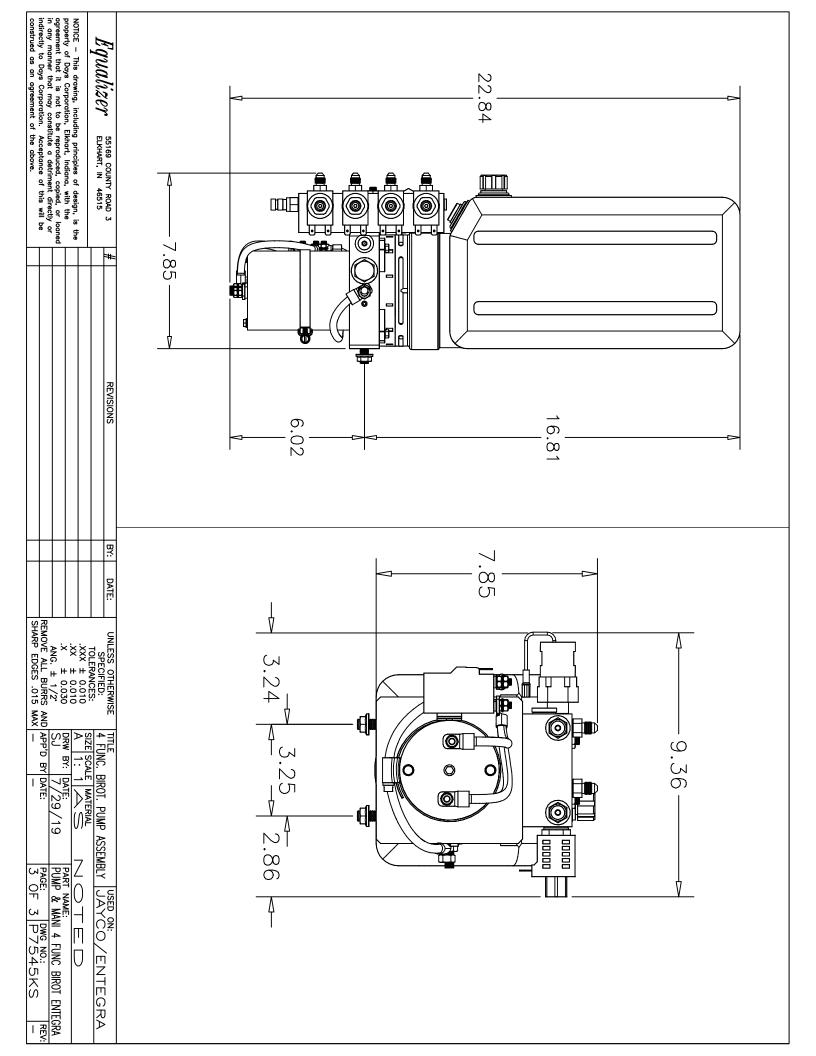

# ENTEGRA MY 2017 ANTHEM

| Notes: |  |
|--------|--|
|        |  |
|        |  |
|        |  |

| Item, Length  | Description / Location                  | Qty | Color                  | Equalizer Part No |
|---------------|-----------------------------------------|-----|------------------------|-------------------|
| Kit           | (Items listed below)                    | 1   |                        | 8769 & 8770C      |
| Pump          | 4-Function, Jacks                       | 1   |                        | 7545              |
| Jack          | 17,500 lbs, 18" Stroke                  | 4   |                        | 7134              |
| Touch Pad     | Located to the left of the drivers seat | 1   |                        | 3103              |
| AL Controller | Attached to bottom of structure         | 1   |                        | 2745U             |
| Harness       | Connects Pump to Controller             | 1   |                        | 6799U             |
| Harness       | Connects Controller to Touch Pad        | 1   |                        | 6800U             |
| Hose Kit      | Complete Set of Hoses                   | 1   |                        | 7547              |
| Hose, 3'      | Pump to Jack, Left Front Top            | 1   | Brown Solid            | 2458              |
| Hose, 4'      | Pump to Jack, Left Front Bottom         | 1   | Brown Stripe           | 2459              |
| Hose, 8'      | Pump to Jack, Right Front Top           | 1   | White Solid            | 2463              |
| Hose, 10'     | Pump to Jack, Right Front Bottom        | 1   | White Stripe           | 2465              |
| Hose, 10'     | LR Jack Bottom to RR Jack Bottom        | 1   | Org. Stripe/Yel Stripe | 2465              |
| Hose, 34'     | Pump to Jack, Right Rear Top            | 1   | Yellow Solid           | 2484              |
| Hose, 36'     | Pump to Jack, Right Rear Bottom         | 1   | Yellow Stripe          | 2486              |
| Hose, 36'     | Pump to Jack, Left Rear Top             | 1   | Orange Solid           | 2486              |
|               |                                         |     |                        |                   |
|               | Options                                 |     |                        |                   |
|               |                                         |     |                        |                   |
|               |                                         |     |                        |                   |
|               |                                         |     |                        |                   |
|               | +                                       |     |                        |                   |
|               | +                                       |     |                        |                   |
|               |                                         |     |                        |                   |
|               | Povisions                               |     |                        |                   |
|               | Revisions                               |     |                        |                   |
|               |                                         |     |                        |                   |
|               |                                         |     |                        |                   |
|               |                                         |     |                        |                   |