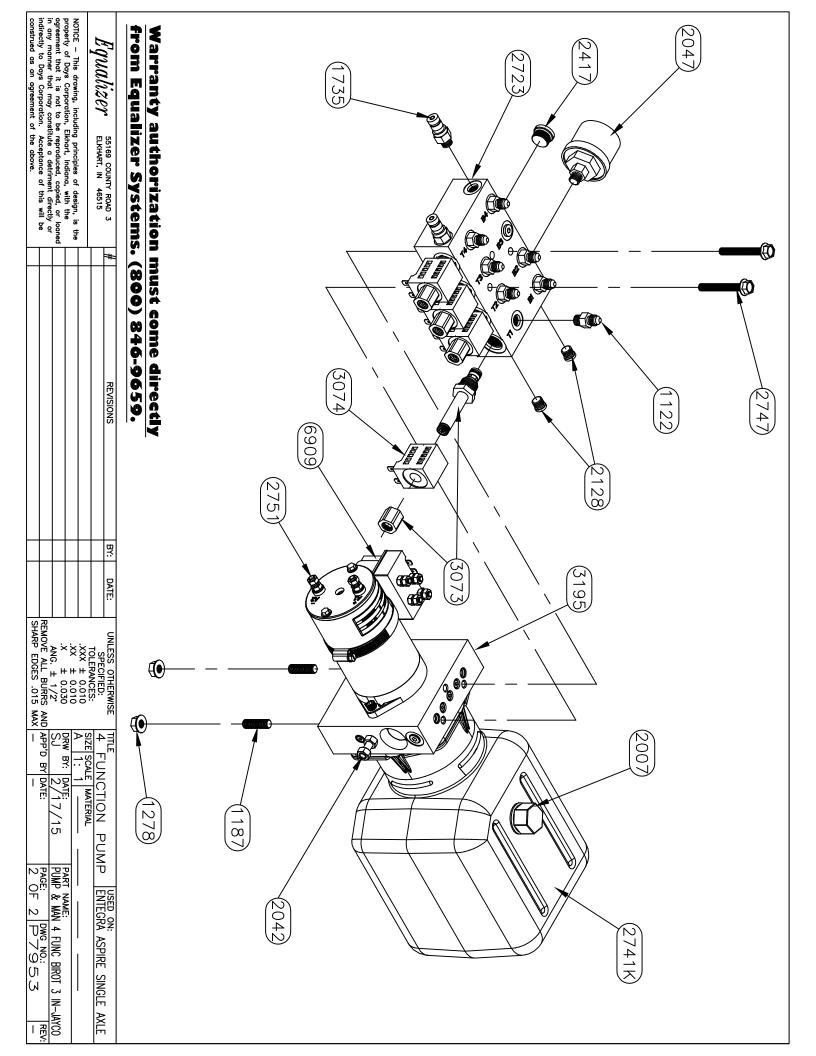

| SJ 2/17/15                                                   | PW BY: DATE:                                                                                                           | SIZE SCALE MATERIAL | TONCTION TOME              |                                    |
| 1 OF 2 P7953  -                         | PAGE: DWG NO.: REV:                                                                                                  | PUMP & MAN 4 FUNC BIROT 3 IN-JAYCO                           | DART NAME:                                                                                                             |                     |                            |                                    |













Manual override screw,\_6mm allen head, is under this sticker. Using a 2000 rpm minimum drill, retract jacks by turning counter clockwise. To extend, turn screw clockwise.

clockwise "closed" until snug.

Once all levelers are retracted, turn all valve screws counter "open" until they are snug.

|     |          | BEVISIONS         | #                               | 100 00111111111111111111111111111111111 | 7,               | 7      |
|-----|----------|-------------------|---------------------------------|-----------------------------------------|------------------|--------|
|     |          |                   |                                 |                                         |                  |        |
|     |          |                   |