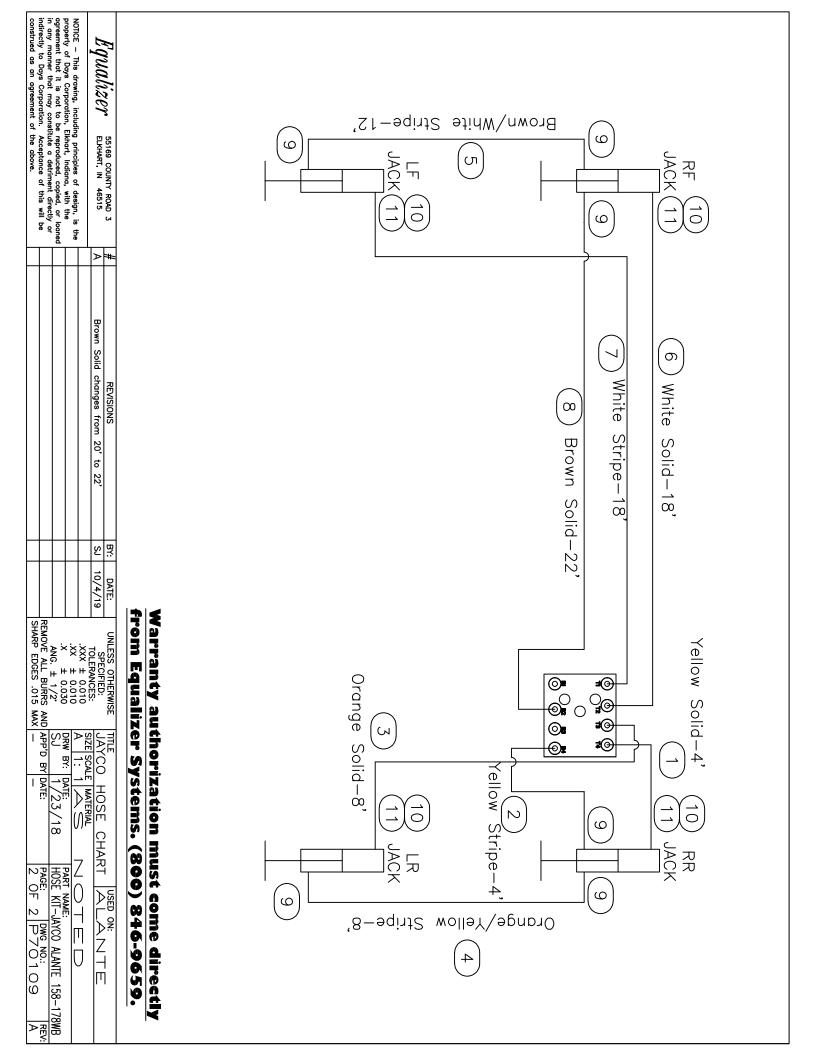

| DATE:                                                    | -<br> <br>                                                    |              | AI F MATERIAI | JAYCO HOSE CHARI                      |                                       |
| 1 OF 2 P70109  A                        | PAGE:   DWG NO.:   REV:                                    | HOSE KIT-JAYCO ALANTE 158-178WB                                                                                        | DART NAME.                                               | Z () - [] [                                                   | 7 ) H I J    |               |                                       | USED ON:                              |



|          |               |             | - 1  | 70110 PARTS LIST            |                                                                    |
|----------|---------------|-------------|------|-----------------------------|--------------------------------------------------------------------|
| ITEM     | PART#         | DESCRIPTION | NAUQ | COLOR CODE                  | LOCATION                                                           |
| _        | 2459 HOSE-4'  |             | 1    | YELLOW SOLID                | PUMP PORT T4 TO TOP OF RR JACK                                     |
| 2        | 2459 HOSE-4'  |             | 1    | YELLOW STRIPE               | PUMP PORT B4 TO BOTTOM OF RR JACK                                  |
| 3        | 2463 HOSE-8'  |             | 1    | ORA