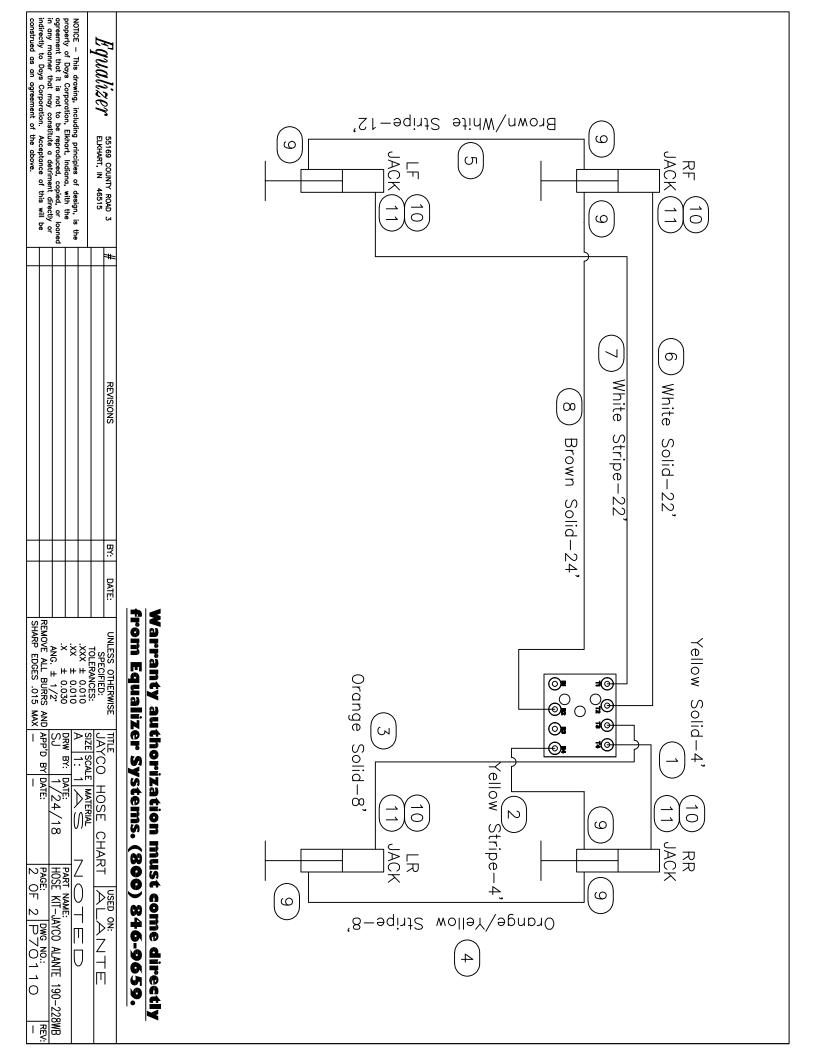

| 17/24/18 HÖSE KIT-JAYCI                                                                                                | DART NAME:                                               |                                                               |              | 'E MATERIAI   | HOVE CHART A LA             | USED ON:                        |
| 2 P70110  -                             | G NO.: REV:                                                | 0 ALANTE 190-228WB                                                                                                     |                                                          | ָר'י<br>ע                                                     |              |               | Z<br> -<br> IT              | <br> <br>                       |



|          |               |             |         | 70111 PARTS LIST            |                                                                  |
|----------|---------------|-------------|---------|-----------------------------|------------------------------------------------------------------|
| ITEM     | PART#         | DESCRIPTION | QUAN    | COLOR CODE                  | LOCATION                                                         |
| 1        | 2465 HOSE-10' |             | 1       | YELLOW SOLID                | PUMP PORT T4 TO TOP OF RR JACK                                   |
| 2        | 2465 HOSE-10' |             | 1       | YELLOW STRIPE               | PUMP PORT B4 TO BOTTOM OF RR JACK                                |
| 3        | 2469 HOSE-14' |             | 1