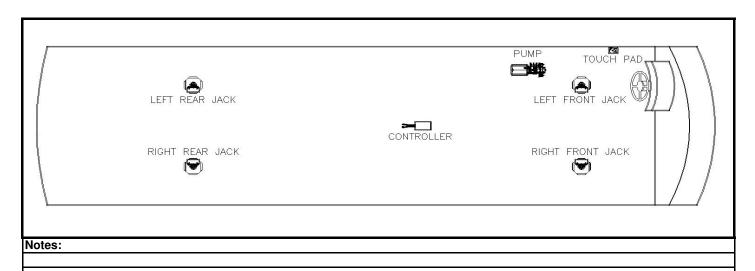

# ENTEGRA MY 2016 ASPIRE

| Notes: |   |
|--------|---|
|        |   |
|        |   |
|        | _ |

| Item, Length  | Description / Location                  | Qty | Color                  | Equalizer Part No |
|---------------|-----------------------------------------|-----|------------------------|-------------------|
| Kit           | (Items listed below)                    | 1   |                        | 8739A & 8739B     |
| Pump          | 4-Function, Jacks                       | 1   |                        | 7953              |
| Jack          | 12,000 lbs, 16" Stroke                  | 4   |                        | 7214              |
| Touch Pad     | Located to the left of the drivers seat | 1   |                        | 3103              |
| AL Controller | Attached to bottom of structure         | 1   |                        | 2745U             |
| Harness       | Connects Pump to Controller             | 1   |                        | 6799U             |
| Harness       | Connects Controller to Touch Pad        | 1   |                        | 6800U             |
| Hose Kit      | Complete Set of Hoses                   | 1   |                        | 7547              |
| Hose, 3'      | Pump to Jack, Left Front Top            | 1   | Brown Solid            | 2458              |
| Hose, 4'      | Pump to Jack, Left Front Bottom         | 1   | Brown Stripe           | 2459              |
| Hose, 8'      | Pump to Jack, Right Front Top           | 1   | White Solid            | 2463              |
| Hose, 10'     | Pump to Jack, Right Front Bottom        | 1   | White Stripe           | 2465              |
| Hose, 10'     | LR Jack Bottom to RR Jack Bottom        | 1   | Org. Stripe/Yel Stripe | 2465              |
| Hose, 34'     | Pump to Jack, Right Rear Top            | 1   | Yellow Solid           | 2484              |
| Hose, 36'     | Pump to Jack, Right Rear Bottom         | 1   | Yellow Stripe          | 2486              |
| Hose, 36'     | Pump to Jack, Left Rear Top             | 1   | Orange Solid           | 2486              |
|               |                                         |     |                        |                   |
|               |                                         |     |                        |                   |
|               |                                         |     |                        |                   |
|               | Options                                 |     |                        |                   |
|               |                                         |     |                        |                   |
|               |                                         |     |                        |                   |
|               |                                         |     |                        |                   |
|               |                                         |     |                        |                   |
|               |                                         |     |                        |                   |
|               |                                         |     |                        | _                 |
|               |                                         |     |                        |                   |
|               | Revisions                               |     |                        |                   |
|               |                                         |     |                        |                   |
|               |                                         |     |                        |                   |
|               |                                         |     |                        |                   |
|               | I                                       |     |                        |                   |

# Notes:

Beginning in June of 2017 pump changed from 7953 to 7953KS

| Item, Length  | Description / Location                  | Qty | Color                  | Equalizer Part No. |
|---------------|-----------------------------------------|-----|------------------------|--------------------|
| Kit           | (Items listed below)                    | 1   |                        | 8769 & 8770A       |
| Pump          | 4-Function, Jacks                       | 1   |                        | 7953KS             |
| Jack          | 12,000 lbs, 16" Stroke                  | 4   |                        | 7214               |
| Touch Pad     | Located to the left of the drivers seat | 1   |                        | 3103               |
| AL Controller | Attached to bottom of structure         | 1   |                        | 2745U              |
| Harness       | Connects Pump to Controller             | 1   |                        | 6799U              |
| Harness       | Connects Controller to Touch Pad        | 1   |                        | 6800U              |
| Hose Kit      | Complete Set of Hoses                   | 1   |                        | 7547               |
| Hose, 3'      | Pump to Jack, Left Front Top            | 1   | Brown Solid            | 2458               |
| Hose, 4'      | Pump to Jack, Left Front Bottom         | 1   | Brown Stripe           | 2459               |
| Hose, 8'      | Pump to Jack, Right Front Top           | 1   | White Solid            | 2463               |
| Hose, 10'     | Pump to Jack, Right Front Bottom        | 1   | White Stripe           | 2465               |
| Hose, 10'     | LR Jack Bottom to RR Jack Bottom        | 1   | Org. Stripe/Yel Stripe | 2465               |
| Hose, 34'     | Pump to Jack, Right Rear Top            | 1   | Yellow Solid           | 2484               |
| Hose, 36'     | Pump to Jack, Right Rear Bottom         | 1   | Yellow Stripe          | 2486               |
| Hose, 36'     | Pump to Jack, Left Rear Top             | 1   | Orange Solid           | 2486               |
|               |                                         |     |                        |                    |
|               |                                         |     |                        |                    |
|               |                                         |     |                        |                    |
|               |                                         |     |                        |                    |
|               |                                         |     |                        |                    |
|               | Options                                 |     |                        |                    |
|               |                                         |     |                        |                    |
|               |                                         |     |                        |                    |
|               |                                         |     |                        |                    |
|               |                                         |     |                        |                    |
|               |                                         |     |                        |                    |
|               |                                         |     |                        |                    |
|               |                                         |     |                        |                    |
|               |                                         |     |                        |                    |
|               | Revisions                               |     |                        |                    |
|               |                                         |     |                        |                    |
|               |                                         |     |                        |                    |
|               |                                         |     |                        | _                  |
|               |                                         |     |                        |                    |
|               |                                         |     |                        |                    |