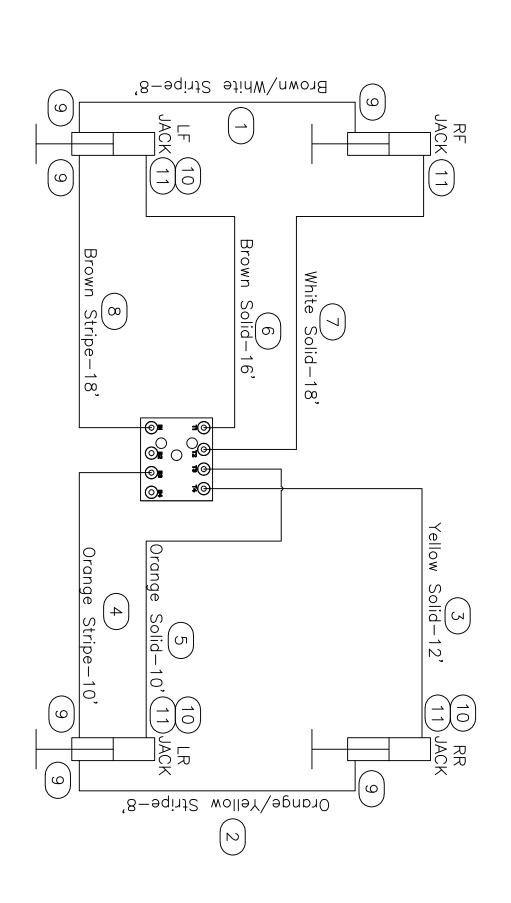

#### Notes:

Jack assembly in list includes mount plate and hardware. To order a replacement jack assembly, use part number 7134.

| Kit<br>Pump   | (Items listed below)                    |   | 1                      |               |
|---------------|-----------------------------------------|---|------------------------|---------------|
| Pump          |                                         | 1 |                        | 8750A & 8750B |
|               | 4-Function, Jacks                       | 1 |                        | 7545          |
| Jack          | 17,500 lbs, 18" Stroke                  | 4 |                        | 7134TS        |
| Touch Pad     | Located to the left of the drivers seat | 1 |                        | 3103          |
| AL Controller | Attached to bottom of structure         | 1 |                        | 2745U         |
| Harness       | Connects Pump to Controller             | 1 |                        | 6799U         |
| Harness       | Connects Controller to Touch Pad        | 1 |                        | 6800U         |
| Hose Kit      | Complete Set of Hoses                   | 1 |                        | 7547          |
| Hose, 3'      | Pump to Jack, Left Front Top            | 1 | Brown Solid            | 2458          |
| Hose, 4'      | Pump to Jack, Left Front Bottom         | 1 | Brown Stripe           | 2459          |
| Hose, 8'      | Pump to Jack, Right Front Top           | 1 | White Solid            | 2463          |
| Hose, 10'     | Pump to Jack, Right Front Bottom        | 1 | White Stripe           | 2465          |
| Hose, 10'     | LR Jack Bottom to RR Jack Bottom        | 1 | Org. Stripe/Yel Stripe | 2465          |
| Hose, 34'     | Pump to Jack, Right Rear Top            | 1 | Yellow Solid           | 2484          |
| Hose, 36'     | Pump to Jack, Right Rear Bottom         | 1 | Yellow Stripe          | 2486          |
| Hose, 36'     | Pump to Jack, Left Rear Top             | 1 | Orange Solid           | 2486          |
|               |                                         |   |                        |               |
|               |                                         |   |                        |               |
|               |                                         |   |                        |               |
|               |                                         |   |                        |               |
|               |                                         |   |                        |               |
|               | Options                                 |   |                        |               |
|               |                                         |   |                        |               |
|               |                                         |   |                        |               |
|               |                                         |   |                        |               |
|               |                                         |   |                        |               |
|               |                                         |   |                        |               |
|               |                                         |   |                        |               |
|               |                                         |   |                        |               |
|               |                                         |   |                        |               |
|               | Revisions                               |   |                        |               |
|               |                                         |   |                        |               |
|               |                                         |   |                        |               |
|               |                                         |   |                        |               |
|               |                                         |   |                        |               |

#### Notes:

Jack assembly in list includes mount plate and hardware. To order a replacement jack assembly, use part number 7134.

| Item, Length  | Description / Location                  | Qty | Color                  | Equalizer Part No. |
|---------------|-----------------------------------------|-----|------------------------|--------------------|
| Kit           | (Items listed below)                    | 1   |                        | 8750A & 8750B      |
| Pump          | 4-Function, Jacks                       | 1   |                        | 7545               |
| Jack          | 17,500 lbs, 18" Stroke                  | 4   |                        | 7134TS             |
| Touch Pad     | Located to the left of the drivers seat | 1   |                        | 3103               |
| AL Controller | Attached to bottom of structure         | 1   |                        | 2745U              |
| Harness       | Connects Pump to Controller             | 1   |                        | 6799U              |
| Harness       | Connects Controller to Touch Pad        | 1   |                        | 6800U              |
| Hose Kit      | Complete Set of Hoses                   | 1   |                        | 7547               |
| Hose, 3'      | Pump to Jack, Right Front Top           | 1   | White Solid            | 2458               |
| Hose, 4'      | Pump to Jack, Right Front Bottom        | 1   | White Stripe           | 2459               |
| Hose, 8'      | Pump to Jack, Left Front Top            | 1   | Brown Solid            | 2463               |
| Hose, 10'     | Pump to Jack, Left Front Bottom         | 1   | Brown Stripe           | 2465               |
| Hose, 10'     | LR Jack Bottom to RR Jack Bottom        | 1   | Org. Stripe/Yel Stripe | 2465               |
| Hose, 34'     | Pump to Jack, Right Rear Top            | 1   | Yellow Solid           | 2484               |
| Hose, 36'     | Pump to Jack, Right Rear Bottom         | 1   | Yellow Stripe          | 2486               |
| Hose, 36'     | Pump to Jack, Left Rear Top             | 1   | Orange Solid           | 2486               |
|               |                                         |     |                        |                    |
|               |                                         |     |                        |                    |
|               |                                         |     |                        |                    |
|               |                                         |     |                        |                    |
|               | Options                                 |     |                        |                    |
|               |                                         |     |                        |                    |
|               |                                         |     |                        |                    |
|               |                                         |     |                        |                    |
|               |                                         |     |                        |                    |
|               |                                         |     |                        |                    |
|               |                                         |     |                        |                    |
|               |                                         |     |                        |                    |
|               |                                         |     |                        | _                  |
|               | Revisions                               |     |                        |                    |
|               | nevisions                               |     |                        |                    |
|               |                                         |     |                        |                    |
|               |                                         |     |                        |                    |
|               |                                         |     |                        |                    |
|               |                                         |     | •                      | •                  |

#### Notes:

Jack assembly in list includes mount plate and hardware. To order a replacement jack assembly, use part number 7134.

| Item, Length  | Description / Location                  | Qty | Color                  | Equalizer Part No. |
|---------------|-----------------------------------------|-----|------------------------|--------------------|
| Kit           | (Items listed below)                    | 1   |                        | 8750A & 8750B      |
| Pump          | 4-Function, Jacks                       | 1   |                        | 7545               |
| Jack          | 17,500 lbs, 18" Stroke                  | 4   |                        | 7134TS             |
| Touch Pad     | Located to the left of the drivers seat | 1   |                        | 3103               |
| AL Controller | Attached to bottom of structure         | 1   |                        | 2745U              |
| Harness       | Connects Pump to Controller             | 1   |                        | 6799U              |
| Harness       | Connects Controller to Touch Pad        | 1   |                        | 6800U              |
| Hose Kit      | Complete Set of Hoses                   | 1   |                        | 7547               |
| Hose, 3'      | Pump to Jack, Left Front Top            | 1   | Brown Solid            | 2458               |
| Hose, 4'      | Pump to Jack, Left Front Bottom         | 1   | Brown Stripe           | 2459               |
| Hose, 8'      | Pump to Jack, Right Front Top           | 1   | White Solid            | 2463               |
| Hose, 10'     | Pump to Jack, Right Front Bottom        | 1   | White Stripe           | 2465               |
| Hose, 10'     | LR Jack Bottom to RR Jack Bottom        | 1   | Org. Stripe/Yel Stripe | 2465               |
| Hose, 34'     | Pump to Jack, Right Rear Top            | 1   | Yellow Solid           | 2484               |
| Hose, 36'     | Pump to Jack, Right Rear Bottom         | 1   | Yellow Stripe          | 2486               |
| Hose, 36'     | Pump to Jack, Left Rear Top             | 1   | Orange Solid           | 2486               |
|               |                                         |     |                        |                    |
|               |                                         |     |                        |                    |
|               |                                         |     |                        |                    |
|               |                                         |     |                        |                    |
|               |                                         |     |                        |                    |
|               | Options                                 |     |                        |                    |
|               |                                         |     |                        |                    |
|               |                                         |     |                        |                    |
|               |                                         |     |                        |                    |
|               |                                         |     |                        |                    |
|               | -                                       |     |                        |                    |
|               |                                         |     |                        |                    |
|               |                                         |     |                        |                    |
|               |                                         |     |                        |                    |
|               | Revisions                               |     |                        |                    |
|               |                                         |     |                        |                    |
|               |                                         |     |                        |                    |
|               |                                         |     |                        |                    |
|               |                                         |     |                        |                    |

# ENTEGRA MY 2017 ASPIRE

| Notes: |   |   |
|--------|---|---|
|        |   |   |
|        |   |   |
|        | · | _ |

| Item, Length  | Description / Location                  | Qty | Color                  | Equalizer Part No |
|---------------|-----------------------------------------|-----|------------------------|-------------------|
| Kit           | (Items listed below)                    | 1   |                        | 8769 & 8770A      |
| Pump          | 4-Function, Jacks                       | 1   |                        | 7953              |
| Jack          | 12,000 lbs, 16" Stroke                  | 4   |                        | 7214              |
| Touch Pad     | Located to the left of the drivers seat | 1   |                        | 3103              |
| AL Controller | Attached to bottom of structure         | 1   |                        | 2745U             |
| Harness       | Connects Pump to Controller             | 1   |                        | 6799U             |
| Harness       | Connects Controller to Touch Pad        | 1   |                        | 6800U             |
| Hose Kit      | Complete Set of Hoses                   | 1   |                        | 7547              |
| Hose, 3'      | Pump to Jack, Left Front Top            | 1   | Brown Solid            | 2458              |
| Hose, 4'      | Pump to Jack, Left Front Bottom         | 1   | Brown Stripe           | 2459              |
| Hose, 8'      | Pump to Jack, Right Front Top           | 1   | White Solid            | 2463              |
| Hose, 10'     | Pump to Jack, Right Front Bottom        | 1   | White Stripe           | 2465              |
| Hose, 10'     | LR Jack Bottom to RR Jack Bottom        | 1   | Org. Stripe/Yel Stripe | 2465              |
| Hose, 34'     | Pump to Jack, Right Rear Top            | 1   | Yellow Solid           | 2484              |
| Hose, 36'     | Pump to Jack, Right Rear Bottom         | 1   | Yellow Stripe          | 2486              |
| Hose, 36'     | Pump to Jack, Left Rear Top             | 1   | Orange Solid           | 2486              |
|               |                                         |     |                        |                   |
|               | Options                                 |     |                        |                   |
|               |                                         |     |                        |                   |
|               | +                                       |     |                        |                   |
|               |                                         |     |                        |                   |
|               | <del> </del>                            |     |                        |                   |
|               | +                                       |     |                        |                   |
|               |                                         |     |                        |                   |
|               | Revisions                               |     |                        |                   |
|               | nevisions                               |     |                        |                   |
|               |                                         |     |                        |                   |
|               |                                         | -   |                        |                   |
|               | <b>I</b>                                |     |                        |                   |

# ENTEGRA MY 2017 ASPIRE-TAG AXLE

| tes: |
|------|
|      |
|      |
|      |

| Kit (Items listed below) 1  Pump 4-Function, Jacks 1  Jack 12,000 lbs, 16" Stroke/Front 2  Jack 17,500 lbs, 18" Stroke/Rear 2  Touch Pad Located to the left of the drivers seat 1  AL Controller Attached to bottom of structure 1  Harness Connects Pump to Controller 1  Harness Connects Controller to Touch Pad 1  Hose Kit Complete Set of Hoses 1                                 | Brown Solid          | 8769 & 8770B 7545 7214 7134 3103 2745U 6799U 6800U 7547 2458 |
|------------------------------------------------------------------------------------------------------------------------------------------------------------------------------------------------------------------------------------------------------------------------------------------------------------------------------------------------------------------------------------------|----------------------|--------------------------------------------------------------|
| Jack     12,000 lbs, 16" Stroke/Front     2       Jack     17,500 lbs, 18" Stroke/Rear     2       Touch Pad     Located to the left of the drivers seat     1       AL Controller     Attached to bottom of structure     1       Harness     Connects Pump to Controller     1       Harness     Connects Controller to Touch Pad     1       Hose Kit     Complete Set of Hoses     1 |                      | 7214<br>7134<br>3103<br>2745U<br>6799U<br>6800U<br>7547      |
| Jack     17,500 lbs, 18" Stroke/Rear     2       Touch Pad     Located to the left of the drivers seat     1       AL Controller     Attached to bottom of structure     1       Harness     Connects Pump to Controller     1       Harness     Connects Controller to Touch Pad     1       Hose Kit     Complete Set of Hoses     1                                                   |                      | 7134<br>3103<br>2745U<br>6799U<br>6800U<br>7547              |
| Touch Pad Located to the left of the drivers seat 1  AL Controller Attached to bottom of structure 1  Harness Connects Pump to Controller 1  Harness Connects Controller to Touch Pad 1  Hose Kit Complete Set of Hoses 1                                                                                                                                                                |                      | 3103<br>2745U<br>6799U<br>6800U<br>7547                      |
| AL Controller Attached to bottom of structure 1 Harness Connects Pump to Controller 1 Harness Connects Controller to Touch Pad 1 Hose Kit Complete Set of Hoses 1                                                                                                                                                                                                                        |                      | 2745U<br>6799U<br>6800U<br>7547                              |
| Harness     Connects Pump to Controller     1       Harness     Connects Controller to Touch Pad     1       Hose Kit     Complete Set of Hoses     1                                                                                                                                                                                                                                    |                      | 6799U<br>6800U<br>7547                                       |
| Harness Connects Controller to Touch Pad 1 Hose Kit Complete Set of Hoses 1                                                                                                                                                                                                                                                                                                              |                      | 6800U<br>7547                                                |
| Hose Kit Complete Set of Hoses 1                                                                                                                                                                                                                                                                                                                                                         |                      | 7547                                                         |
|                                                                                                                                                                                                                                                                                                                                                                                          |                      |                                                              |
|                                                                                                                                                                                                                                                                                                                                                                                          |                      | 2/58                                                         |
| Hose, 3' Pump to Jack, Left Front Top 1                                                                                                                                                                                                                                                                                                                                                  |                      | 2400                                                         |
| Hose, 4' Pump to Jack, Left Front Bottom 1                                                                                                                                                                                                                                                                                                                                               | Brown Stripe         | 2459                                                         |
| Hose, 8' Pump to Jack, Right Front Top 1                                                                                                                                                                                                                                                                                                                                                 | White Solid          | 2463                                                         |
| Hose, 10' Pump to Jack, Right Front Bottom 1                                                                                                                                                                                                                                                                                                                                             | White Stripe         | 2465                                                         |
| ,                                                                                                                                                                                                                                                                                                                                                                                        | g. Stripe/Yel Stripe | 2465                                                         |
| Hose, 34' Pump to Jack, Right Rear Top 1                                                                                                                                                                                                                                                                                                                                                 | Yellow Solid         | 2484                                                         |
| Hose, 36' Pump to Jack, Right Rear Bottom 1                                                                                                                                                                                                                                                                                                                                              | Yellow Stripe        | 2486                                                         |
| Hose, 36' Pump to Jack, Left Rear Top 1                                                                                                                                                                                                                                                                                                                                                  | Orange Solid         | 2486                                                         |
|                                                                                                                                                                                                                                                                                                                                                                                          |                      |                                                              |
|                                                                                                                                                                                                                                                                                                                                                                                          |                      |                                                              |
| Options                                                                                                                                                                                                                                                                                                                                                                                  |                      |                                                              |
|                                                                                                                                                                                                                                                                                                                                                                                          |                      |                                                              |
|                                                                                                                                                                                                                                                                                                                                                                                          |                      |                                                              |
|                                                                                                                                                                                                                                                                                                                                                                                          |                      |                                                              |
|                                                                                                                                                                                                                                                                                                                                                                                          |                      |                                                              |
|                                                                                                                                                                                                                                                                                                                                                                                          |                      |                                                              |
|                                                                                                                                                                                                                                                                                                                                                                                          |                      |                                                              |
|                                                                                                                                                                                                                                                                                                                                                                                          |                      |                                                              |
|                                                                                                                                                                                                                                                                                                                                                                                          |                      |                                                              |
| Revisions                                                                                                                                                                                                                                                                                                                                                                                |                      |                                                              |
|                                                                                                                                                                                                                                                                                                                                                                                          |                      |                                                              |
|                                                                                                                                                                                                                                                                                                                                                                                          |                      |                                                              |
|                                                                                                                                                                                                                                                                                                                                                                                          |                      |                                                              |

# ENTEGRA MY 2017 ANTHEM

| Notes: |  |
|--------|--|
|        |  |
|        |  |
|        |  |

| Item, Length  | Description / Location                  | Qty | Color                  | Equalizer Part No |
|---------------|-----------------------------------------|-----|------------------------|-------------------|
| Kit           | (Items listed below)                    | 1   |                        | 8769 & 8770C      |
| Pump          | 4-Function, Jacks                       | 1   |                        | 7545              |
| Jack          | 17,500 lbs, 18" Stroke                  | 4   |                        | 7134              |
| Touch Pad     | Located to the left of the drivers seat | 1   |                        | 3103              |
| AL Controller | Attached to bottom of structure         | 1   |                        | 2745U             |
| Harness       | Connects Pump to Controller             | 1   |                        | 6799U             |
| Harness       | Connects Controller to Touch Pad        | 1   |                        | 6800U             |
| Hose Kit      | Complete Set of Hoses                   | 1   |                        | 7547              |
| Hose, 3'      | Pump to Jack, Left Front Top            | 1   | Brown Solid            | 2458              |
| Hose, 4'      | Pump to Jack, Left Front Bottom         | 1   | Brown Stripe           | 2459              |
| Hose, 8'      | Pump to Jack, Right Front Top           | 1   | White Solid            | 2463              |
| Hose, 10'     | Pump to Jack, Right Front Bottom        | 1   | White Stripe           | 2465              |
| Hose, 10'     | LR Jack Bottom to RR Jack Bottom        | 1   | Org. Stripe/Yel Stripe | 2465              |
| Hose, 34'     | Pump to Jack, Right Rear Top            | 1   | Yellow Solid           | 2484              |
| Hose, 36'     | Pump to Jack, Right Rear Bottom         | 1   | Yellow Stripe          | 2486              |
| Hose, 36'     | Pump to Jack, Left Rear Top             | 1   | Orange Solid           | 2486              |
|               |                                         |     |                        |                   |
|               | Options                                 |     |                        |                   |
|               |                                         |     |                        |                   |
|               |                                         |     |                        |                   |
|               |                                         |     |                        |                   |
|               | +                                       |     |                        |                   |
|               | +                                       |     |                        |                   |
|               |                                         |     |                        |                   |
|               | Povisions                               |     |                        |                   |
|               | Revisions                               |     |                        |                   |
|               |                                         |     |                        |                   |
|               |                                         |     |                        |                   |
|               |                                         |     |                        |                   |

# ENTEGRA MY 2017 CORNERSTONE

| Notes: |  |
|--------|--|
|        |  |
|        |  |
|        |  |

| Item, Length  | Description / Location                  | Qty | Color                  | Equalizer Part No |
|---------------|-----------------------------------------|-----|------------------------|-------------------|
| Kit           | (Items listed below)                    | 1   |                        | 8769 & 8770C      |
| Pump          | 4-Function, Jacks                       | 1   |                        | 7545              |
| Jack          | 17,500 lbs, 18" Stroke                  | 4   |                        | 7134              |
| Touch Pad     | Located to the left of the drivers seat | 1   |                        | 3103              |
| AL Controller | Attached to bottom of structure         | 1   |                        | 2745U             |
| Harness       | Connects Pump to Controller             | 1   |                        | 6799U             |
| Harness       | Connects Controller to Touch Pad        | 1   |                        | 6800U             |
| Hose Kit      | Complete Set of Hoses                   | 1   |                        | 7547              |
| Hose, 3'      | Pump to Jack, Right Front Top           | 1   | White Solid            | 2458              |
| Hose, 4'      | Pump to Jack, Right Front Bottom        | 1   | White Stripe           | 2459              |
| Hose, 8'      | Pump to Jack, Left Front Top            | 1   | Brown Solid            | 2463              |
| Hose, 10'     | Pump to Jack, Left Front Bottom         | 1   | Brown Stripe           | 2465              |
| Hose, 10'     | LR Jack Bottom to RR Jack Bottom        | 1   | Org. Stripe/Yel Stripe | 2465              |
| Hose, 34'     | Pump to Jack, Right Rear Top            | 1   | Yellow Solid           | 2484              |
| Hose, 36'     | Pump to Jack, Right Rear Bottom         | 1   | Yellow Stripe          | 2486              |
| Hose, 36'     | Pump to Jack, Left Rear Top             | 1   | Orange Solid           | 2486              |
|               |                                         |     |                        |                   |
|               | Options                                 |     |                        |                   |
|               |                                         |     |                        |                   |
|               |                                         |     |                        |                   |
|               |                                         |     |                        |                   |
|               |                                         |     |                        |                   |
|               |                                         |     |                        |                   |
|               | Revisions                               |     |                        |                   |
|               |                                         |     |                        |                   |
|               |                                         |     |                        |                   |
|               | 1                                       |     |                        |                   |

# Notes:

Beginning in June of 2017 pump changed from 7953 to 7953KS

| Item, Length  | Description / Location                  | Qty | Color                  | Equalizer Part No. |
|---------------|-----------------------------------------|-----|------------------------|--------------------|
| Kit           | (Items listed below)                    | 1   |                        | 8769 & 8770A       |
| Pump          | 4-Function, Jacks                       | 1   |                        | 7953KS             |
| Jack          | 12,000 lbs, 16" Stroke                  | 4   |                        | 7214               |
| Touch Pad     | Located to the left of the drivers seat | 1   |                        | 3103               |
| AL Controller | Attached to bottom of structure         | 1   |                        | 2745U              |
| Harness       | Connects Pump to Controller             | 1   |                        | 6799U              |
| Harness       | Connects Controller to Touch Pad        | 1   |                        | 6800U              |
| Hose Kit      | Complete Set of Hoses                   | 1   |                        | 7547               |
| Hose, 3'      | Pump to Jack, Left Front Top            | 1   | Brown Solid            | 2458               |
| Hose, 4'      | Pump to Jack, Left Front Bottom         | 1   | Brown Stripe           | 2459               |
| Hose, 8'      | Pump to Jack, Right Front Top           | 1   | White Solid            | 2463               |
| Hose, 10'     | Pump to Jack, Right Front Bottom        | 1   | White Stripe           | 2465               |
| Hose, 10'     | LR Jack Bottom to RR Jack Bottom        | 1   | Org. Stripe/Yel Stripe | 2465               |
| Hose, 34'     | Pump to Jack, Right Rear Top            | 1   | Yellow Solid           | 2484               |
| Hose, 36'     | Pump to Jack, Right Rear Bottom         | 1   | Yellow Stripe          | 2486               |
| Hose, 36'     | Pump to Jack, Left Rear Top             | 1   | Orange Solid           | 2486               |
|               |                                         |     |                        |                    |
|               |                                         |     |                        |                    |
|               |                                         |     |                        |                    |
|               |                                         |     |                        |                    |
|               |                                         |     |                        |                    |
|               | Options                                 |     |                        |                    |
|               |                                         |     |                        |                    |
|               |                                         |     |                        |                    |
|               |                                         |     |                        |                    |
|               |                                         |     |                        |                    |
|               |                                         |     |                        |                    |
|               |                                         |     |                        |                    |
|               |                                         |     |                        |                    |
|               |                                         |     |                        |                    |
|               | Revisions                               |     |                        |                    |
|               |                                         |     |                        |                    |
|               |                                         |     |                        |                    |
|               |                                         |     |                        | _                  |
|               |                                         |     |                        |                    |
|               |                                         |     |                        |                    |

# ENTEGRA MY 2018 ASPIRE-TAG AXLE

| Item, Length  | Description / Location                  | Qty | Color                  | Equalizer Part I |
|---------------|-----------------------------------------|-----|------------------------|------------------|
| Kit           | (Items listed below)                    | 1   | 33101                  | 8769 & 8770E     |
| Pump          | 4-Function, Jacks                       | 1   |                        | 7545             |
| Jack          | 12,000 lbs, 16" Stroke/Front            | 2   |                        | 7214             |
| Jack          | 17,500 lbs, 18" Stroke/Rear             | 2   |                        | 7134             |
| Touch Pad     | Located to the left of the drivers seat | 1   |                        | 3103             |
| AL Controller | Attached to bottom of structure         | 1   |                        | 2745U            |
| Harness       | Connects Pump to Controller             | 1   |                        | 6799U            |
| Harness       | Connects Controller to Touch Pad        | 1   |                        | 6800U            |
| Hose Kit      | Complete Set of Hoses                   | 1   |                        | 7547             |
| Hose, 3'      | Pump to Jack, Left Front Top            | 1   | Brown Solid            | 2458             |
| Hose, 4'      | Pump to Jack, Left Front Bottom         | 1   | Brown Stripe           | 2459             |
| Hose, 8'      | Pump to Jack, Right Front Top           | 1   | White Solid            | 2463             |
| Hose, 10'     | Pump to Jack, Right Front Bottom        | 1   | White Stripe           | 2465             |
| Hose, 10'     | LR Jack Bottom to RR Jack Bottom        | 1   | Org. Stripe/Yel Stripe | 2465             |
| Hose, 34'     | Pump to Jack, Right Rear Top            | 1   | Yellow Solid           | 2484             |
| Hose, 36'     | Pump to Jack, Right Rear Bottom         | 1   | Yellow Stripe          | 2486             |
| Hose, 36'     | Pump to Jack, Left Rear Top             | 1   | Orange Solid           | 2486             |
|               |                                         |     |                        |                  |
|               |                                         |     |                        |                  |
|               |                                         |     |                        |                  |
|               |                                         |     |                        |                  |
|               | Options                                 |     |                        |                  |
|               |                                         |     |                        |                  |
|               |                                         |     |                        |                  |
|               | +                                       |     |                        |                  |
|               |                                         |     |                        |                  |
|               | +                                       |     |                        |                  |
|               | +                                       |     |                        |                  |
|               |                                         |     |                        |                  |
|               | †                                       |     |                        |                  |
|               | Revisions                               |     |                        |                  |

# ENTEGRA MY 2018 ANTHEM

| tes: |
|------|
|      |
|      |
|      |

| Item, Length  | Description / Location                  | Qty | Color                  | Equalizer Part No. |
|---------------|-----------------------------------------|-----|------------------------|--------------------|
| Kit           | (Items listed below)                    | 1   |                        | 8769 & 8770C       |
| Pump          | 4-Function, Jacks                       | 1   |                        | 7545               |
| Jack          | 17,500 lbs, 18" Stroke                  | 4   |                        | 7134               |
| Touch Pad     | Located to the left of the drivers seat | 1   |                        | 3103               |
| AL Controller | Attached to bottom of structure         | 1   |                        | 2745U              |
| Harness       | Connects Pump to Controller             | 1   |                        | 6799U              |
| Harness       | Connects Controller to Touch Pad        | 1   |                        | 6800U              |
| Hose Kit      | Complete Set of Hoses                   | 1   |                        | 7547               |
| Hose, 3'      | Pump to Jack, Left Front Top            | 1   | Brown Solid            | 2458               |
| Hose, 4'      | Pump to Jack, Left Front Bottom         | 1   | Brown Stripe           | 2459               |
| Hose, 8'      | Pump to Jack, Right Front Top           | 1   | White Solid            | 2463               |
| Hose, 10'     | Pump to Jack, Right Front Bottom        | 1   | White Stripe           | 2465               |
| Hose, 10'     | LR Jack Bottom to RR Jack Bottom        | 1   | Org. Stripe/Yel Stripe | 2465               |
| Hose, 34'     | Pump to Jack, Right Rear Top            | 1   | Yellow Solid           | 2484               |
| Hose, 36'     | Pump to Jack, Right Rear Bottom         | 1   | Yellow Stripe          | 2486               |
| Hose, 36'     | Pump to Jack, Left Rear Top             | 1   | Orange Solid           | 2486               |
|               |                                         |     |                        |                    |
|               |                                         |     |                        |                    |
|               |                                         |     |                        |                    |
|               | Options                                 |     |                        |                    |
|               |                                         |     |                        |                    |
|               |                                         |     |                        |                    |
|               |                                         |     |                        |                    |
|               |                                         |     |                        |                    |
|               |                                         |     |                        |                    |
|               |                                         |     |                        |                    |
|               |                                         |     |                        |                    |
|               |                                         |     |                        |                    |
|               | Revisions                               |     |                        |                    |
|               |                                         |     |                        |                    |
|               |                                         |     |                        |                    |
|               |                                         |     |                        |                    |
|               |                                         |     |                        | •                  |

# ENTEGRA MY 2018 CORNERSTONE

| Notes: |  |
|--------|--|
|        |  |
|        |  |
|        |  |

| Item, Length  | Description / Location                  | Qty | Color                  | Equalizer Part No |
|---------------|-----------------------------------------|-----|------------------------|-------------------|
| Kit           | (Items listed below)                    | 1   |                        | 8769 & 8770C      |
| Pump          | 4-Function, Jacks                       | 1   |                        | 7545              |
| Jack          | 17,500 lbs, 18" Stroke                  | 4   |                        | 7134              |
| Touch Pad     | Located to the left of the drivers seat | 1   |                        | 3103              |
| AL Controller | Attached to bottom of structure         | 1   |                        | 2745U             |
| Harness       | Connects Pump to Controller             | 1   |                        | 6799U             |
| Harness       | Connects Controller to Touch Pad        | 1   |                        | 6800U             |
| Hose Kit      | Complete Set of Hoses                   | 1   |                        | 7547              |
| Hose, 3'      | Pump to Jack, Right Front Top           | 1   | White Solid            | 2458              |
| Hose, 4'      | Pump to Jack, Right Front Bottom        | 1   | White Stripe           | 2459              |
| Hose, 8'      | Pump to Jack, Left Front Top            | 1   | Brown Solid            | 2463              |
| Hose, 10'     | Pump to Jack, Left Front Bottom         | 1   | Brown Stripe           | 2465              |
| Hose, 10'     | LR Jack Bottom to RR Jack Bottom        | 1   | Org. Stripe/Yel Stripe | 2465              |
| Hose, 34'     | Pump to Jack, Right Rear Top            | 1   | Yellow Solid           | 2484              |
| Hose, 36'     | Pump to Jack, Right Rear Bottom         | 1   | Yellow Stripe          | 2486              |
| Hose, 36'     | Pump to Jack, Left Rear Top             | 1   | Orange Solid           | 2486              |
|               |                                         |     |                        |                   |
|               | Options                                 |     |                        |                   |
|               |                                         |     |                        |                   |
|               |                                         |     |                        |                   |
|               |                                         |     |                        |                   |
|               |                                         |     |                        |                   |
|               |                                         |     |                        |                   |
|               | Revisions                               |     |                        |                   |
|               |                                         |     |                        |                   |
|               |                                         |     |                        |                   |
|               | 1                                       |     |                        |                   |