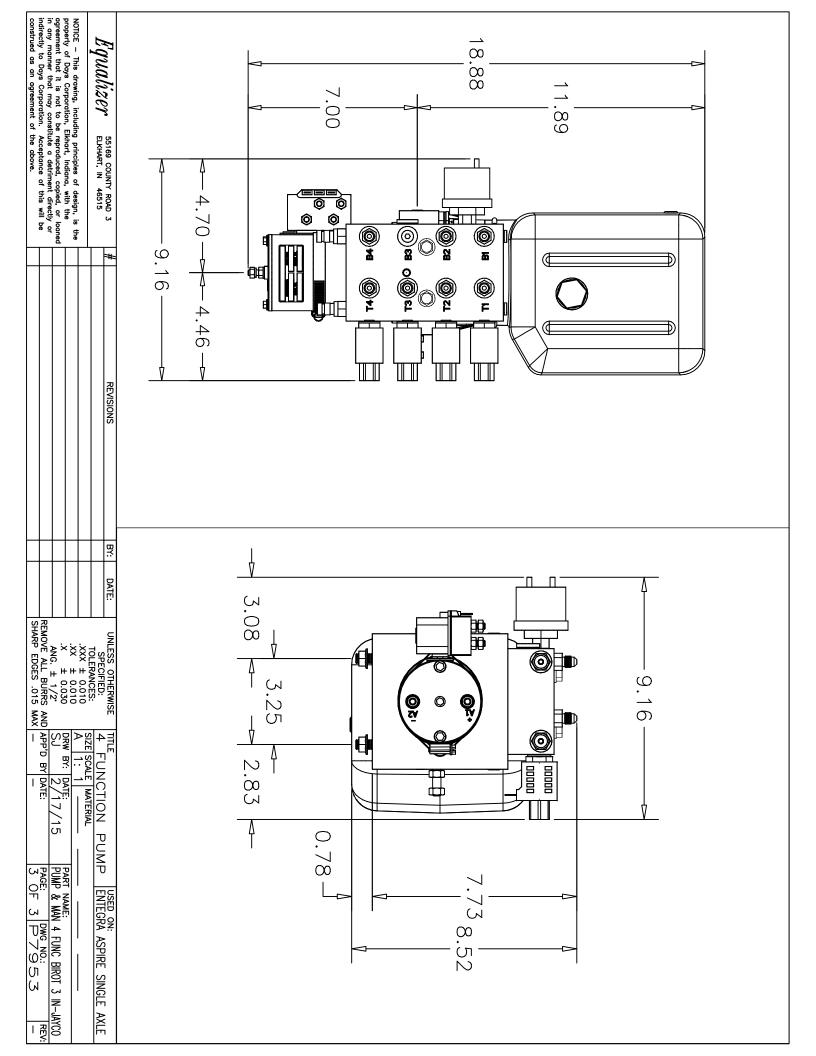

# Notes:

Beginning in June of 2017 pump changed from 7953 to 7953KS

| Item, Length  | Description / Location                  | Qty | Color                  | Equalizer Part No. |
|---------------|-----------------------------------------|-----|------------------------|--------------------|
| Kit           | (Items listed below)                    | 1   |                        | 8769 & 8770A       |
| Pump          | 4-Function, Jacks                       | 1   |                        | 7953KS             |
| Jack          | 12,000 lbs, 16" Stroke                  | 4   |                        | 7214               |
| Touch Pad     | Located to the left of the drivers seat | 1   |                        | 3103               |
| AL Controller | Attached to bottom of structure         | 1   |                        | 2745U              |
| Harness       | Connects Pump to Controller             | 1   |                        | 6799U              |
| Harness       | Connects Controller to Touch Pad        | 1   |                        | 6800U              |
| Hose Kit      | Complete Set of Hoses                   | 1   |                        | 7547               |
| Hose, 3'      | Pump to Jack, Left Front Top            | 1   | Brown Solid            | 2458               |
| Hose, 4'      | Pump to Jack, Left Front Bottom         | 1   | Brown Stripe           | 2459               |
| Hose, 8'      | Pump to Jack, Right Front Top           | 1   | White Solid            | 2463               |
| Hose, 10'     | Pump to Jack, Right Front Bottom        | 1   | White Stripe           | 2465               |
| Hose, 10'     | LR Jack Bottom to RR Jack Bottom        | 1   | Org. Stripe/Yel Stripe | 2465               |
| Hose, 34'     | Pump to Jack, Right Rear Top            | 1   | Yellow Solid           | 2484               |
| Hose, 36'     | Pump to Jack, Right Rear Bottom         | 1   | Yellow Stripe          | 2486               |
| Hose, 36'     | Pump to Jack, Left Rear Top             | 1   | Orange Solid           | 2486               |
|               |                                         |     |                        |                    |
|               |                                         |     |                        |                    |
|               |                                         |     |                        |                    |
|               |                                         |     |                        |                    |
|               |                                         |     |                        |                    |
|               | Options                                 |     |                        |                    |
|               |                                         |     |                        |                    |
|               |                                         |     |                        |                    |
|               |                                         |     |                        |                    |
|               |                                         |     |                        |                    |
|               |                                         |     |                        |                    |
|               |                                         |     |                        |                    |
|               |                                         |     |                        |                    |
|               |                                         |     |                        |                    |
|               | Revisions                               |     |                        |                    |
|               |                                         |     |                        |                    |
|               |                                         |     |                        |                    |
|               |                                         |     |                        | _                  |
|               |                                         |     |                        |                    |
|               |                                         |     |                        |                    |