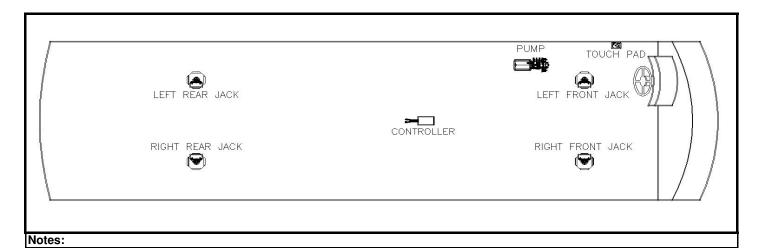

#### ENTEGRA CHART MY 2015 ASPIRE ANTHEM MODELS

#### Notes:

Jack assembly in list includes mount plate and hardware. To order a replacement jack assembly, use part number 7134.

| Kit<br>Pump   | (Items listed below)                    |   | 1                      |               |
|---------------|-----------------------------------------|---|------------------------|---------------|
| Pump          |                                         | 1 |                        | 8750A & 8750B |
|               | 4-Function, Jacks                       | 1 |                        | 7545          |
| Jack          | 17,500 lbs, 18" Stroke                  | 4 |                        | 7134TS        |
| Touch Pad     | Located to the left of the drivers seat | 1 |                        | 3103          |
| AL Controller | Attached to bottom of structure         | 1 |                        | 2745U         |
| Harness       | Connects Pump to Controller             | 1 |                        | 6799U         |
| Harness       | Connects Controller to Touch Pad        | 1 |                        | 6800U         |
| Hose Kit      | Complete Set of Hoses                   | 1 |                        | 7547          |
| Hose, 3'      | Pump to Jack, Left Front Top            | 1 | Brown Solid            | 2458          |
| Hose, 4'      | Pump to Jack, Left Front Bottom         | 1 | Brown Stripe           | 2459          |
| Hose, 8'      | Pump to Jack, Right Front Top           | 1 | White Solid            | 2463          |
| Hose, 10'     | Pump to Jack, Right Front Bottom        | 1 | White Stripe           | 2465          |
| Hose, 10'     | LR Jack Bottom to RR Jack Bottom        | 1 | Org. Stripe/Yel Stripe | 2465          |
| Hose, 34'     | Pump to Jack, Right Rear Top            | 1 | Yellow Solid           | 2484          |
| Hose, 36'     | Pump to Jack, Right Rear Bottom         | 1 | Yellow Stripe          | 2486          |
| Hose, 36'     | Pump to Jack, Left Rear Top             | 1 | Orange Solid           | 2486          |
|               |                                         |   |                        |               |
|               |                                         |   |                        |               |
|               |                                         |   |                        |               |
|               |                                         |   |                        |               |
|               |                                         |   |                        |               |
|               | Options                                 |   |                        |               |
|               |                                         |   |                        |               |
|               |                                         |   |                        |               |
|               |                                         |   |                        |               |
|               |                                         |   |                        |               |
|               |                                         |   |                        |               |
|               |                                         |   |                        |               |
|               |                                         |   |                        |               |
|               |                                         |   |                        |               |
|               | Revisions                               |   |                        |               |
|               |                                         |   |                        |               |
|               |                                         |   |                        |               |
|               |                                         |   |                        |               |
|               |                                         |   |                        |               |