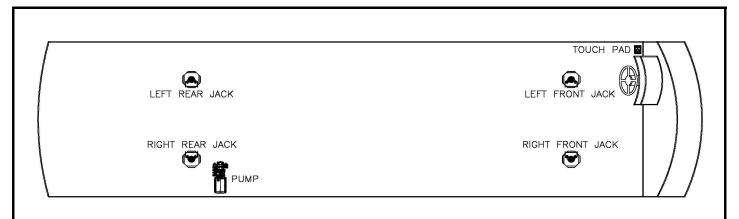

# ENTEGRA MY 2016 ASPIRE

| Notes: |   |
|--------|---|
|        |   |
|        |   |
|        | _ |

| Item, Length  | Description / Location                  | Qty | Color                  | Equalizer Part No |
|---------------|-----------------------------------------|-----|------------------------|-------------------|
| Kit           | (Items listed below)                    | 1   |                        | 8739A & 8739B     |
| Pump          | 4-Function, Jacks                       | 1   |                        | 7953              |
| Jack          | 12,000 lbs, 16" Stroke                  | 4   |                        | 7214              |
| Touch Pad     | Located to the left of the drivers seat | 1   |                        | 3103              |
| AL Controller | Attached to bottom of structure         | 1   |                        | 2745U             |
| Harness       | Connects Pump to Controller             | 1   |                        | 6799U             |
| Harness       | Connects Controller to Touch Pad        | 1   |                        | 6800U             |
| Hose Kit      | Complete Set of Hoses                   | 1   |                        | 7547              |
| Hose, 3'      | Pump to Jack, Left Front Top            | 1   | Brown Solid            | 2458              |
| Hose, 4'      | Pump to Jack, Left Front Bottom         | 1   | Brown Stripe           | 2459              |
| Hose, 8'      | Pump to Jack, Right Front Top           | 1   | White Solid            | 2463              |
| Hose, 10'     | Pump to Jack, Right Front Bottom        | 1   | White Stripe           | 2465              |
| Hose, 10'     | LR Jack Bottom to RR Jack Bottom        | 1   | Org. Stripe/Yel Stripe | 2465              |
| Hose, 34'     | Pump to Jack, Right Rear Top            | 1   | Yellow Solid           | 2484              |
| Hose, 36'     | Pump to Jack, Right Rear Bottom         | 1   | Yellow Stripe          | 2486              |
| Hose, 36'     | Pump to Jack, Left Rear Top             | 1   | Orange Solid           | 2486              |
|               |                                         |     |                        |                   |
|               |                                         |     |                        |                   |
|               |                                         |     |                        |                   |
|               | Options                                 |     |                        |                   |
|               |                                         |     |                        |                   |
|               |                                         |     |                        |                   |
|               |                                         |     |                        |                   |
|               |                                         |     |                        |                   |
|               |                                         |     |                        |                   |
|               |                                         |     |                        | _                 |
|               |                                         |     |                        |                   |
|               | Revisions                               |     |                        |                   |
|               |                                         |     |                        |                   |
|               |                                         |     |                        |                   |
|               |                                         |     |                        |                   |
|               | I                                       |     |                        |                   |