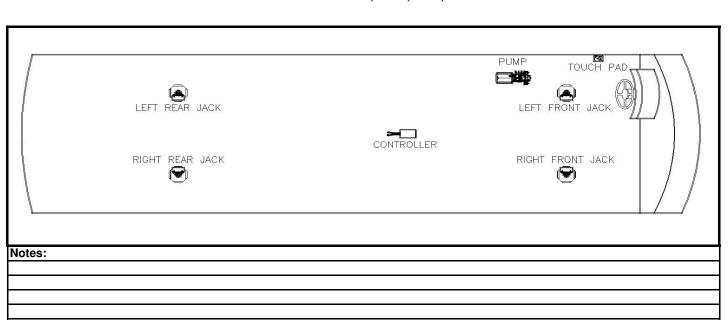

# ENTEGRA CHART MY 2015 CORNERSTONE

#### Notes:

Jack assembly in list includes mount plate and hardware. To order a replacement jack assembly, use part number 7134.

| Item, Length  | Description / Location                  | Qty | Color                  | Equalizer Part No. |
|---------------|-----------------------------------------|-----|------------------------|--------------------|
| Kit           | (Items listed below)                    | 1   |                        | 8750A & 8750B      |
| Pump          | 4-Function, Jacks                       | 1   |                        | 7545               |
| Jack          | 17,500 lbs, 18" Stroke                  | 4   |                        | 7134TS             |
| Touch Pad     | Located to the left of the drivers seat | 1   |                        | 3103               |
| AL Controller | Attached to bottom of structure         | 1   |                        | 2745U              |
| Harness       | Connects Pump to Controller             | 1   |                        | 6799U              |
| Harness       | Connects Controller to Touch Pad        | 1   |                        | 6800U              |
| Hose Kit      | Complete Set of Hoses                   | 1   |                        | 7547               |
| Hose, 3'      | Pump to Jack, Right Front Top           | 1   | White Solid            | 2458               |
| Hose, 4'      | Pump to Jack, Right Front Bottom        | 1   | White Stripe           | 2459               |
| Hose, 8'      | Pump to Jack, Left Front Top            | 1   | Brown Solid            | 2463               |
| Hose, 10'     | Pump to Jack, Left Front Bottom         | 1   | Brown Stripe           | 2465               |
| Hose, 10'     | LR Jack Bottom to RR Jack Bottom        | 1   | Org. Stripe/Yel Stripe | 2465               |
| Hose, 34'     | Pump to Jack, Right Rear Top            | 1   | Yellow Solid           | 2484               |
| Hose, 36'     | Pump to Jack, Right Rear Bottom         | 1   | Yellow Stripe          | 2486               |
| Hose, 36'     | Pump to Jack, Left Rear Top             | 1   | Orange Solid           | 2486               |
|               |                                         |     |                        |                    |
|               |                                         |     |                        |                    |
|               |                                         |     |                        |                    |
|               |                                         |     |                        |                    |
|               | Options                                 |     |                        |                    |
|               |                                         |     |                        |                    |
|               |                                         |     |                        |                    |
|               |                                         |     |                        |                    |
|               |                                         |     |                        |                    |
|               |                                         |     |                        |                    |
|               |                                         |     |                        |                    |
|               |                                         |     |                        |                    |
|               |                                         |     |                        | _                  |
|               | Revisions                               |     |                        |                    |
|               | nevisions                               |     |                        |                    |
|               |                                         |     |                        |                    |
|               |                                         |     |                        |                    |
|               |                                         |     |                        |                    |
|               |                                         |     | •                      | •                  |