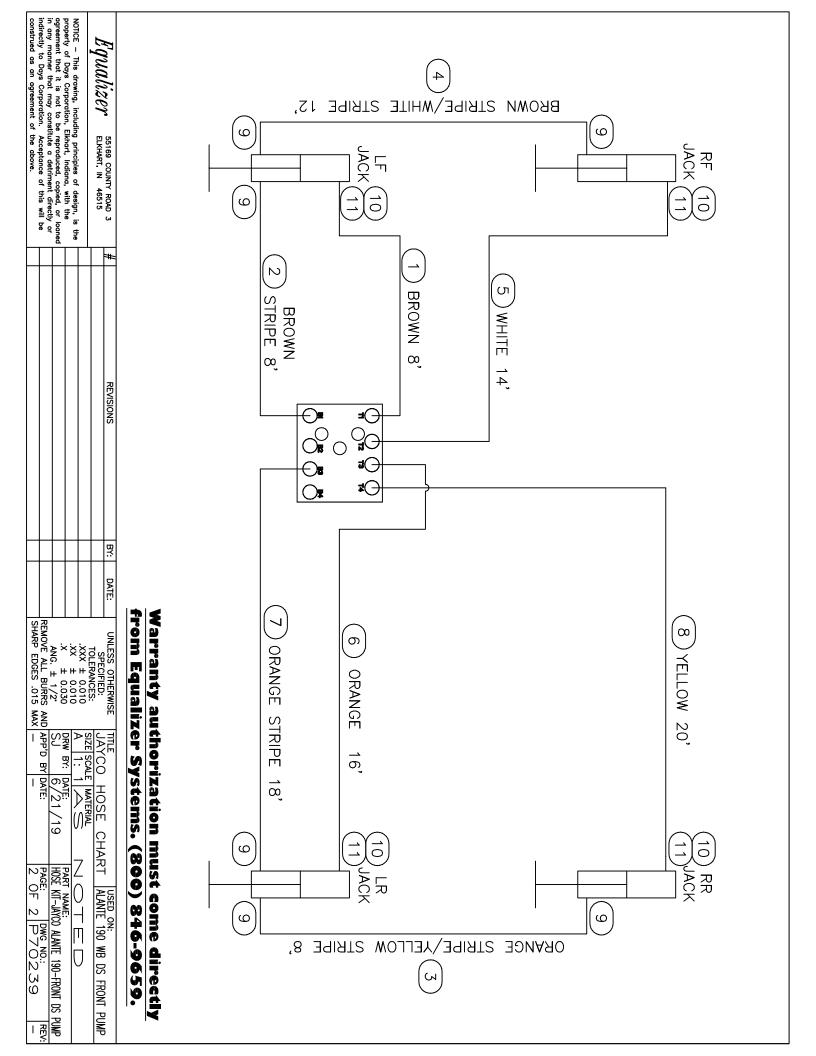

| .XX # 0.010   DRW BY:   DATE:                            | A 100 1                                                     | ICLERANCES: SIZE SCALE MATERIAL | SPECIFIED: JAYCO HOSE CHARI I    | WISE                                            |  |
| F 2 07079                              | PAGE: DWG NO.: REV:                                        | HOSE KIT-JAYCO ALANTE 190-FRONT DS PUMP                                                                                | PART NAME:                                               | ZOHTJ                                                       |                                 | AZI  ALANIE 190 WB DS FRONT PUMP | USED_ON:                                        |  |