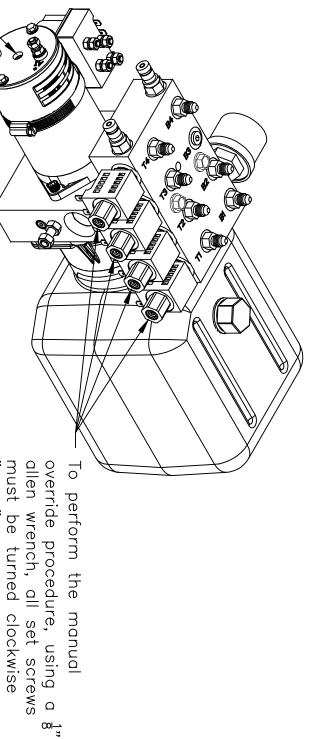

# Notes:

Beginning in June of 2017 pump changed from 7953 to 7953KS

| Item, Length  | Description / Location                  | Qty | Color                  | Equalizer Part No. |
|---------------|-----------------------------------------|-----|------------------------|--------------------|
| Kit           | (Items listed below)                    | 1   |                        | 8769 & 8770A       |
| Pump          | 4-Function, Jacks                       | 1   |                        | 7953KS             |
| Jack          | 12,000 lbs, 16" Stroke                  | 4   |                        | 7214               |
| Touch Pad     | Located to the left of the drivers seat | 1   |                        | 3103               |
| AL Controller | Attached to bottom of structure         | 1   |                        | 2745U              |
| Harness       | Connects Pump to Controller             | 1   |                        | 6799U              |
| Harness       | Connects Controller to Touch Pad        | 1   |                        | 6800U              |
| Hose Kit      | Complete Set of Hoses                   | 1   |                        | 7547               |
| Hose, 3'      | Pump to Jack, Left Front Top            | 1   | Brown Solid            | 2458               |
| Hose, 4'      | Pump to Jack, Left Front Bottom         | 1   | Brown Stripe           | 2459               |
| Hose, 8'      | Pump to Jack, Right Front Top           | 1   | White Solid            | 2463               |
| Hose, 10'     | Pump to Jack, Right Front Bottom        | 1   | White Stripe           | 2465               |
| Hose, 10'     | LR Jack Bottom to RR Jack Bottom        | 1   | Org. Stripe/Yel Stripe | 2465               |
| Hose, 34'     | Pump to Jack, Right Rear Top            | 1   | Yellow Solid           | 2484               |
| Hose, 36'     | Pump to Jack, Right Rear Bottom         | 1   | Yellow Stripe          | 2486               |
| Hose, 36'     | Pump to Jack, Left Rear Top             | 1   | Orange Solid           | 2486               |
|               |                                         |     |                        |                    |
|               |                                         |     |                        |                    |
|               |                                         |     |                        |                    |
|               |                                         |     |                        |                    |
|               |                                         |     |                        |                    |
|               | Options                                 |     |                        |                    |
|               |                                         |     |                        |                    |
|               |                                         |     |                        |                    |
|               |                                         |     |                        |                    |
|               |                                         |     |                        |                    |
|               |                                         |     |                        |                    |
|               |                                         |     |                        |                    |
|               |                                         |     |                        |                    |
|               |                                         |     |                        |                    |
|               | Revisions                               |     |                        |                    |
|               |                                         |     |                        |                    |
|               |                                         |     |                        |                    |
|               |                                         |     |                        | _                  |
|               |                                         |     |                        |                    |
|               |                                         |     |                        |                    |