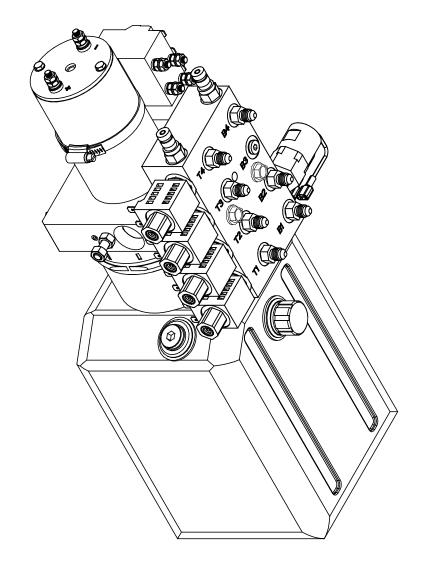

# Notes:

Beginning in June of 2017 pump changed from 7953 to 7953KS

| Item, Length  | Description / Location                  | Qty | Color                  | Equalizer Part No. |
|---------------|-----------------------------------------|-----|------------------------|--------------------|
| Kit           | (Items listed below)                    | 1   |                        | 8769 & 8770A       |
| Pump          | 4-Function, Jacks                       | 1   |                        | 7953KS             |
| Jack          | 12,000 lbs, 16" Stroke                  | 4   |                        | 7214               |
| Touch Pad     | Located to the left of the drivers seat | 1   |                        | 3103               |
| AL Controller | Attached to bottom of structure         | 1   |                        | 2745U              |
| Harness       | Connects Pump to Controller             | 1   |                        | 6799U              |
| Harness       | Connects Controller to Touch Pad        | 1   |                        | 6800U              |
| Hose Kit      | Complete Set of Hoses                   | 1   |                        | 7547               |
| Hose, 3'      | Pump to Jack, Left Front Top            | 1   | Brown Solid            | 2458               |
| Hose, 4'      | Pump to Jack, Left Front Bottom         | 1   | Brown Stripe           | 2459               |
| Hose, 8'      | Pump to Jack, Right Front Top           | 1   | White Solid            | 2463               |
| Hose, 10'     | Pump to Jack, Right Front Bottom        | 1   | White Stripe           | 2465               |
| Hose, 10'     | LR Jack Bottom to RR Jack Bottom        | 1   | Org. Stripe/Yel Stripe | 2465               |
| Hose, 34'     | Pump to Jack, Right Rear Top            | 1   | Yellow Solid           | 2484               |
| Hose, 36'     | Pump to Jack, Right Rear Bottom         | 1   | Yellow Stripe          | 2486               |
| Hose, 36'     | Pump to Jack, Left Rear Top             | 1   | Orange Solid           | 2486               |
|               |                                         |     |                        |                    |
|               |                                         |     |                        |                    |
|               |                                         |     |                        |                    |
|               |                                         |     |                        |                    |
|               |                                         |     |                        |                    |
|               | Options                                 |     |                        |                    |
|               |                                         |     |                        |                    |
|               |                                         |     |                        |                    |
|               |                                         |     |                        |                    |
|               |                                         |     |                        |                    |
|               |                                         |     |                        |                    |
|               |                                         |     |                        |                    |
|               |                                         |     |                        |                    |
|               |                                         |     |                        |                    |
|               | Revisions                               |     |                        |                    |
|               |                                         |     |                        |                    |
|               |                                         |     |                        |                    |
|               |                                         |     |                        | _                  |
|               |                                         |     |                        |                    |
|               |                                         |     |                        |                    |