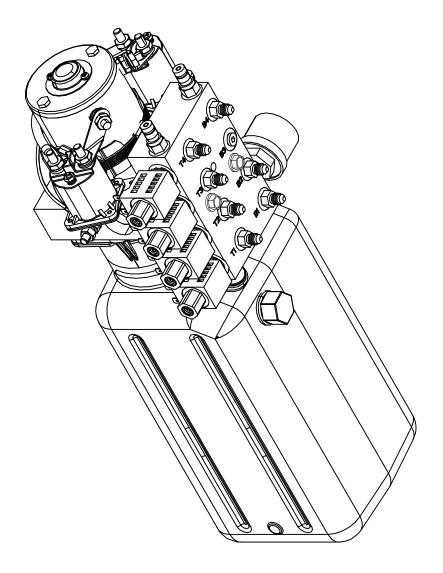

#### Notes:

Jack assembly in list includes mount plate and hardware. To order a replacement jack assembly, use part number 7134.

| Kit<br>Pump   | (Items listed below)                    |   | 1                      |               |
|---------------|-----------------------------------------|---|------------------------|---------------|
| Pump          |                                         | 1 |                        | 8750A & 8750B |
|               | 4-Function, Jacks                       | 1 |                        | 7545          |
| Jack          | 17,500 lbs, 18" Stroke                  | 4 |                        | 7134TS        |
| Touch Pad     | Located to the left of the drivers seat | 1 |                        | 3103          |
| AL Controller | Attached to bottom of structure         | 1 |                        | 2745U         |
| Harness       | Connects Pump to Controller             | 1 |                        | 6799U         |
| Harness       | Connects Controller to Touch Pad        | 1 |                        | 6800U         |
| Hose Kit      | Complete Set of Hoses                   | 1 |                        | 7547          |
| Hose, 3'      | Pump to Jack, Left Front Top            | 1 | Brown Solid            | 2458          |
| Hose, 4'      | Pump to Jack, Left Front Bottom         | 1 | Brown Stripe           | 2459          |
| Hose, 8'      | Pump to Jack, Right Front Top           | 1 | White Solid            | 2463          |
| Hose, 10'     | Pump to Jack, Right Front Bottom        | 1 | White Stripe           | 2465          |
| Hose, 10'     | LR Jack Bottom to RR Jack Bottom        | 1 | Org. Stripe/Yel Stripe | 2465          |
| Hose, 34'     | Pump to Jack, Right Rear Top            | 1 | Yellow Solid           | 2484          |
| Hose, 36'     | Pump to Jack, Right Rear Bottom         | 1 | Yellow Stripe          | 2486          |
| Hose, 36'     | Pump to Jack, Left Rear Top             | 1 | Orange Solid           | 2486          |
|               |                                         |   |                        |               |
|               |                                         |   |                        |               |
|               |                                         |   |                        |               |
|               |                                         |   |                        |               |
|               |                                         |   |                        |               |
|               | Options                                 |   |                        |               |
|               |                                         |   |                        |               |
|               |                                         |   |                        |               |
|               |                                         |   |                        |               |
|               |                                         |   |                        |               |
|               |                                         |   |                        |               |
|               |                                         |   |                        |               |
|               |                                         |   |                        |               |
|               |                                         |   |                        |               |
|               | Revisions                               |   |                        |               |
|               |                                         |   |                        |               |
|               |                                         |   |                        |               |
|               |                                         |   |                        |               |
|               |                                         |   |                        |               |