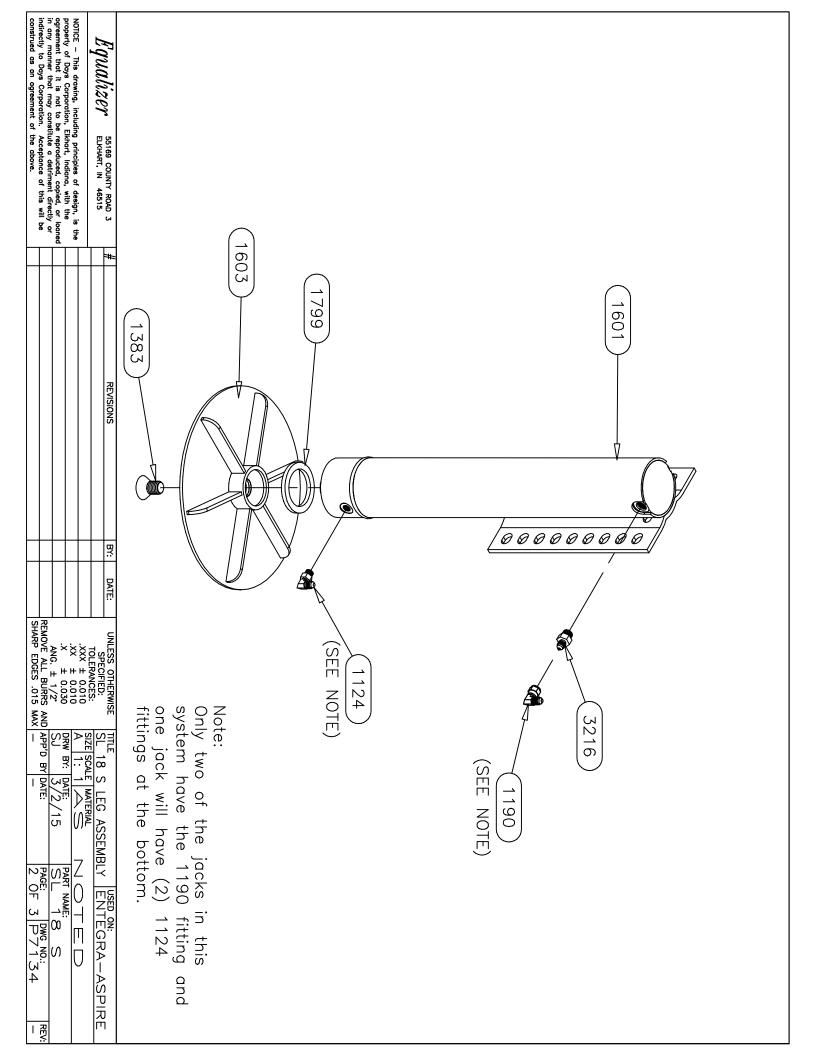

#### Notes:

Jack assembly in list includes mount plate and hardware. To order a replacement jack assembly, use part number 7134.

| Kit<br>Pump   | (Items listed below)                    |   | 1                      |               |
|---------------|-----------------------------------------|---|------------------------|---------------|
| Pump          |                                         | 1 |                        | 8750A & 8750B |
|               | 4-Function, Jacks                       | 1 |                        | 7545          |
| Jack          | 17,500 lbs, 18" Stroke                  | 4 |                        | 7134TS        |
| Touch Pad     | Located to the left of the drivers seat | 1 |                        | 3103          |
| AL Controller | Attached to bottom of structure         | 1 |                        | 2745U         |
| Harness       | Connects Pump to Controller             | 1 |                        | 6799U         |
| Harness       | Connects Controller to Touch Pad        | 1 |                        | 6800U         |
| Hose Kit      | Complete Set of Hoses                   | 1 |                        | 7547          |
| Hose, 3'      | Pump to Jack, Left Front Top            | 1 | Brown Solid            | 2458          |
| Hose, 4'      | Pump to Jack, Left Front Bottom         | 1 | Brown Stripe           | 2459          |
| Hose, 8'      | Pump to Jack, Right Front Top           | 1 | White Solid            | 2463          |
| Hose, 10'     | Pump to Jack, Right Front Bottom        | 1 | White Stripe           | 2465          |
| Hose, 10'     | LR Jack Bottom to RR Jack Bottom        | 1 | Org. Stripe/Yel Stripe | 2465          |
| Hose, 34'     | Pump to Jack, Right Rear Top            | 1 | Yellow Solid           | 2484          |
| Hose, 36'     | Pump to Jack, Right Rear Bottom         | 1 | Yellow Stripe          | 2486          |
| Hose, 36'     | Pump to Jack, Left Rear Top             | 1 | Orange Solid           | 2486          |
|               |                                         |   |                        |               |
|               |                                         |   |                        |               |
|               |                                         |   |                        |               |
|               |                                         |   |                        |               |
|               |                                         |   |                        |               |
|               | Options                                 |   |                        |               |
|               |                                         |   |                        |               |
|               |                                         |   |                        |               |
|               |                                         |   |                        |               |
|               |                                         |   |                        |               |
|               |                                         |   |                        |               |
|               |                                         |   |                        |               |
|               |                                         |   |                        |               |
|               |                                         |   |                        |               |
|               | Revisions                               |   |                        |               |
|               |                                         |   |                        |               |
|               |                                         |   |                        |               |
|               |                                         |   |                        |               |
|               |                                         |   |                        |               |