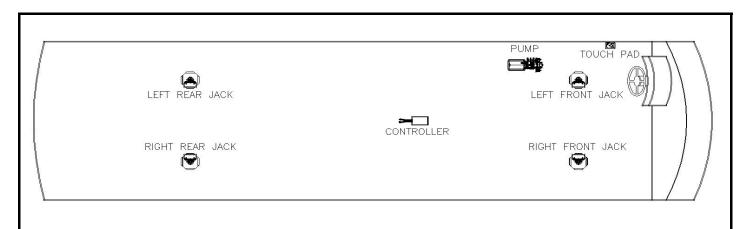

#### ENTEGRA CHART MY 2015 ASPIRE ANTHEM MODELS

#### Notes:

Jack assembly in list includes mount plate and hardware. To order a replacement jack assembly, use part number 7134.

| Kit<br>Pump   | (Items listed below)                    |   | 1                      |               |
|---------------|-----------------------------------------|---|------------------------|---------------|
| Pump          |                                         | 1 |                        | 8750A & 8750B |
|               | 4-Function, Jacks                       | 1 |                        | 7545          |
| Jack          | 17,500 lbs, 18" Stroke                  | 4 |                        | 7134TS        |
| Touch Pad     | Located to the left of the drivers seat | 1 |                        | 3103          |
| AL Controller | Attached to bottom of structure         | 1 |                        | 2745U         |
| Harness       | Connects Pump to Controller             | 1 |                        | 6799U         |
| Harness       | Connects Controller to Touch Pad        | 1 |                        | 6800U         |
| Hose Kit      | Complete Set of Hoses                   | 1 |                        | 7547          |
| Hose, 3'      | Pump to Jack, Left Front Top            | 1 | Brown Solid            | 2458          |
| Hose, 4'      | Pump to Jack, Left Front Bottom         | 1 | Brown Stripe           | 2459          |
| Hose, 8'      | Pump to Jack, Right Front Top           | 1 | White Solid            | 2463          |
| Hose, 10'     | Pump to Jack, Right Front Bottom        | 1 | White Stripe           | 2465          |
| Hose, 10'     | LR Jack Bottom to RR Jack Bottom        | 1 | Org. Stripe/Yel Stripe | 2465          |
| Hose, 34'     | Pump to Jack, Right Rear Top            | 1 | Yellow Solid           | 2484          |
| Hose, 36'     | Pump to Jack, Right Rear Bottom         | 1 | Yellow Stripe          | 2486          |
| Hose, 36'     | Pump to Jack, Left Rear Top             | 1 | Orange Solid           | 2486          |
|               |                                         |   |                        |               |
|               |                                         |   |                        |               |
|               |                                         |   |                        |               |
|               |                                         |   |                        |               |
|               |                                         |   |                        |               |
|               | Options                                 |   |                        |               |
|               |                                         |   |                        |               |
|               |                                         |   |                        |               |
|               |                                         |   |                        |               |
|               |                                         |   |                        |               |
|               |                                         |   |                        |               |
|               |                                         |   |                        |               |
|               |                                         |   |                        |               |
|               |                                         |   |                        |               |
|               | Revisions                               |   |                        |               |
|               |                                         |   |                        |               |
|               |                                         |   |                        |               |
|               |                                         |   |                        |               |
|               |                                         |   |                        |               |