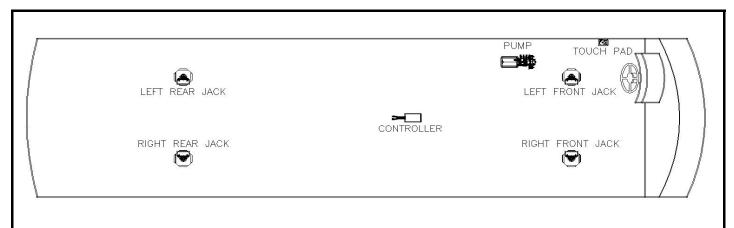

#### ENTEGRA CHART MY 2015 ASPIRE ANTHEM MODELS

#### Notes:

Jack assembly in list includes mount plate and hardware. To order a replacement jack assembly, use part number 7134.

| Kit<br>Pump   | (Items listed below)                    |   | 1                      |               |
|---------------|-----------------------------------------|---|------------------------|---------------|
| Pump          |                                         | 1 |                        | 8750A & 8750B |
|               | 4-Function, Jacks                       | 1 |                        | 7545          |
| Jack          | 17,500 lbs, 18" Stroke                  | 4 |                        | 7134TS        |
| Touch Pad     | Located to the left of the drivers seat | 1 |                        | 3103          |
| AL Controller | Attached to bottom of structure         | 1 |                        | 2745U         |
| Harness       | Connects Pump to Controller             | 1 |                        | 6799U         |
| Harness       | Connects Controller to Touch Pad        | 1 |                        | 6800U         |
| Hose Kit      | Complete Set of Hoses                   | 1 |                        | 7547          |
| Hose, 3'      | Pump to Jack, Left Front Top            | 1 | Brown Solid            | 2458          |
| Hose, 4'      | Pump to Jack, Left Front Bottom         | 1 | Brown Stripe           | 2459          |
| Hose, 8'      | Pump to Jack, Right Front Top           | 1 | White Solid            | 2463          |
| Hose, 10'     | Pump to Jack, Right Front Bottom        | 1 | White Stripe           | 2465          |
| Hose, 10'     | LR Jack Bottom to RR Jack Bottom        | 1 | Org. Stripe/Yel Stripe | 2465          |
| Hose, 34'     | Pump to Jack, Right Rear Top            | 1 | Yellow Solid           | 2484          |
| Hose, 36'     | Pump to Jack, Right Rear Bottom         | 1 | Yellow Stripe          | 2486          |
| Hose, 36'     | Pump to Jack, Left Rear Top             | 1 | Orange Solid           | 2486          |
|               |                                         |   |                        |               |
|               |                                         |   |                        |               |
|               |                                         |   |                        |               |
|               |                                         |   |                        |               |
|               |                                         |   |                        |               |
|               | Options                                 |   |                        |               |
|               |                                         |   |                        |               |
|               |                                         |   |                        |               |
|               |                                         |   |                        |               |
|               |                                         |   |                        |               |
|               |                                         |   |                        |               |
|               |                                         |   |                        |               |
|               |                                         |   |                        |               |
|               |                                         |   |                        |               |
|               | Revisions                               |   |                        |               |
|               |                                         |   |                        |               |
|               |                                         |   |                        |               |
|               |                                         |   |                        |               |
|               |                                         |   |                        |               |