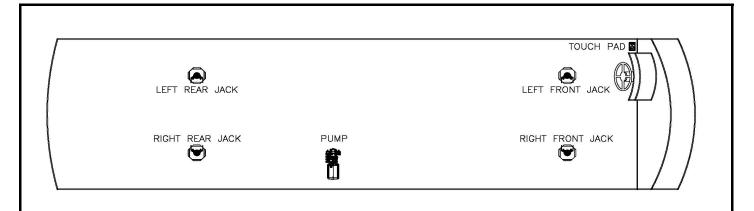

# ENTEGRA MY 2016 ANTHEM

#### Notes:

Jack assembly in list includes mount plate and hardware. To order a replacement jack assembly, use part number 7134.

| Item, Length  | Description / Location                  | Qty | Color                  | Equalizer Part No. |
|---------------|-----------------------------------------|-----|------------------------|--------------------|
| Kit           | (Items listed below)                    | 1   |                        | 8750A & 8750B      |
| Pump          | 4-Function, Jacks                       | 1   |                        | 7545               |
| Jack          | 17,500 lbs, 18" Stroke                  | 4   |                        | 7134TS             |
| Touch Pad     | Located to the left of the drivers seat | 1   |                        | 3103               |
| AL Controller | Attached to bottom of structure         | 1   |                        | 2745U              |
| Harness       | Connects Pump to Controller             | 1   |                        | 6799U              |
| Harness       | Connects Controller to Touch Pad        | 1   |                        | 6800U              |
| Hose Kit      | Complete Set of Hoses                   | 1   |                        | 7547               |
| Hose, 3'      | Pump to Jack, Left Front Top            | 1   | Brown Solid            | 2458               |
| Hose, 4'      | Pump to Jack, Left Front Bottom         | 1   | Brown Stripe           | 2459               |
| Hose, 8'      | Pump to Jack, Right Front Top           | 1   | White Solid            | 2463               |
| Hose, 10'     | Pump to Jack, Right Front Bottom        | 1   | White Stripe           | 2465               |
| Hose, 10'     | LR Jack Bottom to RR Jack Bottom        | 1   | Org. Stripe/Yel Stripe | 2465               |
| Hose, 34'     | Pump to Jack, Right Rear Top            | 1   | Yellow Solid           | 2484               |
| Hose, 36'     | Pump to Jack, Right Rear Bottom         | 1   | Yellow Stripe          | 2486               |
| Hose, 36'     | Pump to Jack, Left Rear Top             | 1   | Orange Solid           | 2486               |
|               |                                         |     |                        |                    |
|               |                                         |     |                        |                    |
|               |                                         |     |                        |                    |
|               |                                         |     |                        |                    |
|               |                                         |     |                        |                    |
|               | Options                                 |     |                        |                    |
|               |                                         |     |                        |                    |
|               |                                         |     |                        |                    |
|               |                                         |     |                        |                    |
|               |                                         |     |                        |                    |
|               | -                                       |     |                        |                    |
|               |                                         |     |                        |                    |
|               |                                         |     |                        |                    |
|               |                                         |     |                        |                    |
|               | Revisions                               |     |                        |                    |
|               |                                         |     |                        |                    |
|               |                                         |     |                        |                    |
|               |                                         |     |                        |                    |
|               |                                         |     |                        |                    |