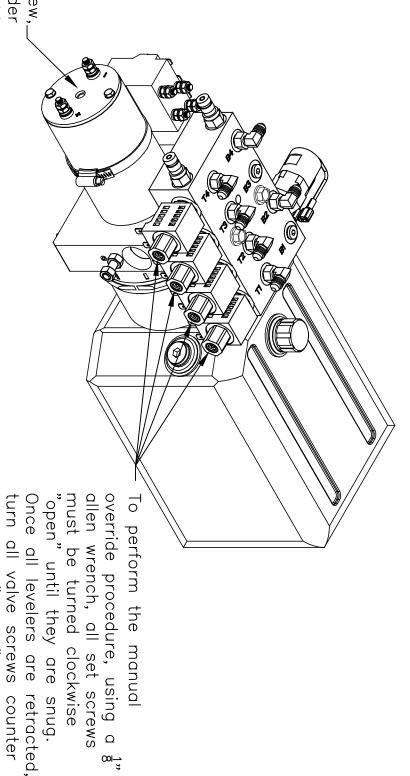

| 2022 Anthem      |                                                               | 74      |
|------------------|---------------------------------------------------------------|---------|
| 2022 Cornerstone |                                                               | 75      |
| Jack Drawings    | (7134, 7134TS, 7214, 7636)                                    | 76-85   |
| Pump Drawings    | (7545, 7545KS, 7948KS, 7953, 7953KS, 7960KS)                  | 86-116  |
| Hose Kits        | (7547, 7952, 70091, 70109, 70110, 70111, 70112, 70239)        | 117-133 |
| Wiring Schematic | (8630B, 8630C, 8738/8750, 8738C/8750 REV A, 8739, 8739 REV A) | 134-139 |