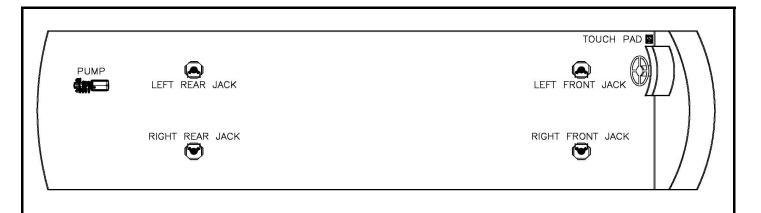

# ENTEGRA MY 2016 ASPIRE

| Notes: |   |
|--------|---|
|        |   |
|        |   |
|        | _ |

| Item, Length  | Description / Location                  | Qty | Color                  | Equalizer Part No |
|---------------|-----------------------------------------|-----|------------------------|-------------------|
| Kit           | (Items listed below)                    | 1   |                        | 8739A & 8739B     |
| Pump          | 4-Function, Jacks                       | 1   |                        | 7953              |
| Jack          | 12,000 lbs, 16" Stroke                  | 4   |                        | 7214              |
| Touch Pad     | Located to the left of the drivers seat | 1   |                        | 3103              |
| AL Controller | Attached to bottom of structure         | 1   |                        | 2745U             |
| Harness       | Connects Pump to Controller             | 1   |                        | 6799U             |
| Harness       | Connects Controller to Touch Pad        | 1   |                        | 6800U             |
| Hose Kit      | Complete Set of Hoses                   | 1   |                        | 7547              |
| Hose, 3'      | Pump to Jack, Left Front Top            | 1   | Brown Solid            | 2458              |
| Hose, 4'      | Pump to Jack, Left Front Bottom         | 1   | Brown Stripe           | 2459              |
| Hose, 8'      | Pump to Jack, Right Front Top           | 1   | White Solid            | 2463              |
| Hose, 10'     | Pump to Jack, Right Front Bottom        | 1   | White Stripe           | 2465              |
| Hose, 10'     | LR Jack Bottom to RR Jack Bottom        | 1   | Org. Stripe/Yel Stripe | 2465              |
| Hose, 34'     | Pump to Jack, Right Rear Top            | 1   | Yellow Solid           | 2484              |
| Hose, 36'     | Pump to Jack, Right Rear Bottom         | 1   | Yellow Stripe          | 2486              |
| Hose, 36'     | Pump to Jack, Left Rear Top             | 1   | Orange Solid           | 2486              |
|               |                                         |     |                        |                   |
|               |                                         |     |                        |                   |
|               |                                         |     |                        |                   |
|               | Options                                 |     |                        |                   |
|               |                                         |     |                        |                   |
|               |                                         |     |                        |                   |
|               |                                         |     |                        |                   |
|               |                                         |     |                        |                   |
|               |                                         |     |                        |                   |
|               |                                         |     |                        | _                 |
|               |                                         |     |                        |                   |
|               | Revisions                               |     |                        |                   |
|               |                                         |     |                        |                   |
|               |                                         |     |                        |                   |
|               |                                         |     |                        |                   |
|               | I                                       |     |                        |                   |