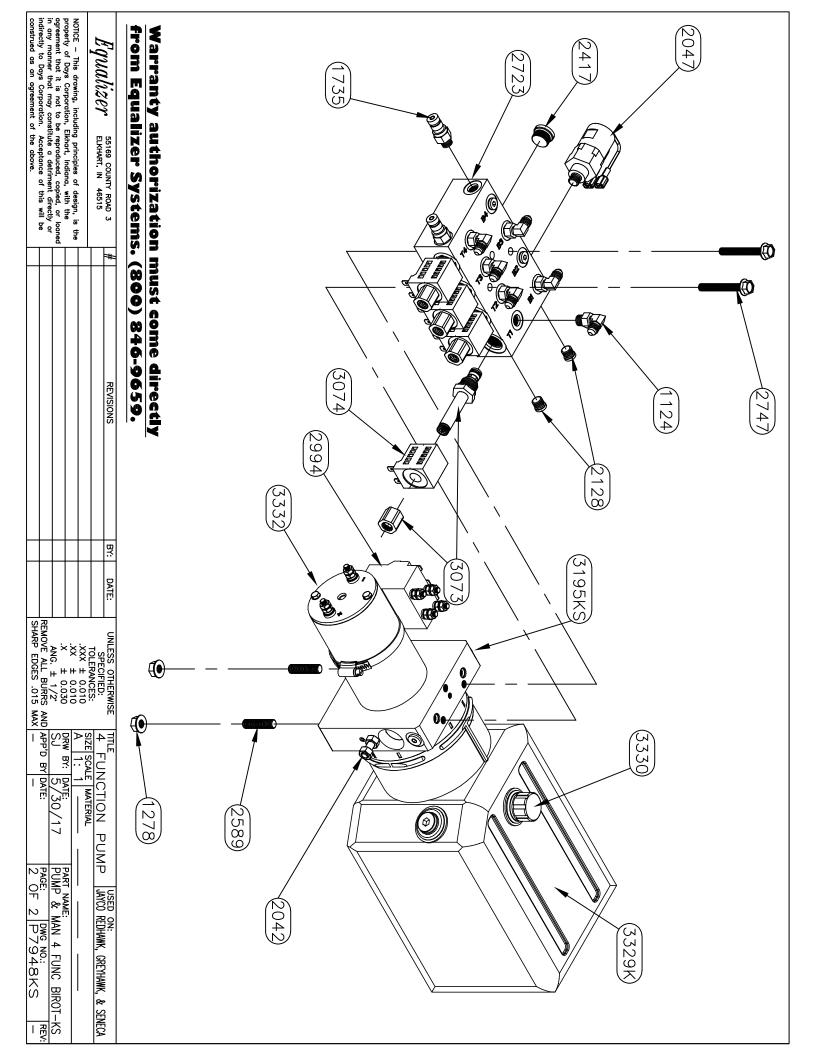

| APP'D BY DATE:                      | SJ 5: 5/30/17              | DRW BY: DATE: | SIZE SCALE MATERIAL | 4 FUNCTION TOME |               |
| 1 OF 2 P7948KS  -                                                                                                                                                                                                                                                                                                                                | PAGE: DWG NO.: REV:                 | PUMP & MAN 4 FUNC BIROT-KS | DART NAME:    |                     | L               | USED ON:      |











Manual override screw, 1/4" allen head, is under this sticker. Using a 2000 rpm minimum drill, retract jacks by turning counter clockwise. To extend, turn screw clockwise.

clockwise "closed" until snug.

|              |          | PENISIONIS                                   | 7      |
|--------------|----------|----------------------------------------------|--------|
|              |          |                                              |        |
|              |          |                                              |        |
|              |          |                                              |        |
|              |          |                                              |        |
|              |          |                                              |