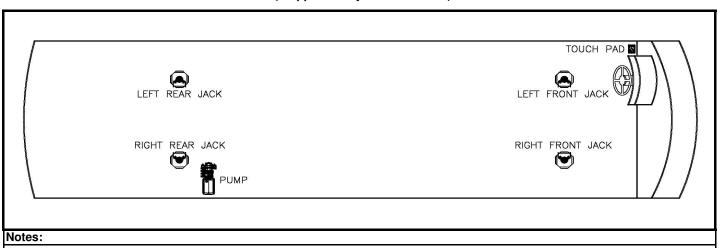

# ENTEGRA MY 2016 ASPIRE

| Notes: |   |
|--------|---|
|        |   |
|        |   |
|        | _ |

| Item, Length  | Description / Location                  | Qty | Color                  | Equalizer Part No |
|---------------|-----------------------------------------|-----|------------------------|-------------------|
| Kit           | (Items listed below)                    | 1   |                        | 8739A & 8739B     |
| Pump          | 4-Function, Jacks                       | 1   |                        | 7953              |
| Jack          | 12,000 lbs, 16" Stroke                  | 4   |                        | 7214              |
| Touch Pad     | Located to the left of the drivers seat | 1   |                        | 3103              |
| AL Controller | Attached to bottom of structure         | 1   |                        | 2745U             |
| Harness       | Connects Pump to Controller             | 1   |                        | 6799U             |
| Harness       | Connects Controller to Touch Pad        | 1   |                        | 6800U             |
| Hose Kit      | Complete Set of Hoses                   | 1   |                        | 7547              |
| Hose, 3'      | Pump to Jack, Left Front Top            | 1   | Brown Solid            | 2458              |
| Hose, 4'      | Pump to Jack, Left Front Bottom         | 1   | Brown Stripe           | 2459              |
| Hose, 8'      | Pump to Jack, Right Front Top           | 1   | White Solid            | 2463              |
| Hose, 10'     | Pump to Jack, Right Front Bottom        | 1   | White Stripe           | 2465              |
| Hose, 10'     | LR Jack Bottom to RR Jack Bottom        | 1   | Org. Stripe/Yel Stripe | 2465              |
| Hose, 34'     | Pump to Jack, Right Rear Top            | 1   | Yellow Solid           | 2484              |
| Hose, 36'     | Pump to Jack, Right Rear Bottom         | 1   | Yellow Stripe          | 2486              |
| Hose, 36'     | Pump to Jack, Left Rear Top             | 1   | Orange Solid           | 2486              |
|               |                                         |     |                        |                   |
|               |                                         |     |                        |                   |
|               |                                         |     |                        |                   |
|               | Options                                 |     |                        |                   |
|               |                                         |     |                        |                   |
|               |                                         |     |                        |                   |
|               |                                         |     |                        |                   |
|               |                                         |     |                        |                   |
|               |                                         |     |                        |                   |
|               |                                         |     |                        | _                 |
|               |                                         |     |                        |                   |
|               | Revisions                               |     |                        |                   |
|               |                                         |     |                        |                   |
|               |                                         |     |                        |                   |
|               |                                         |     |                        |                   |
|               | I                                       |     |                        |                   |