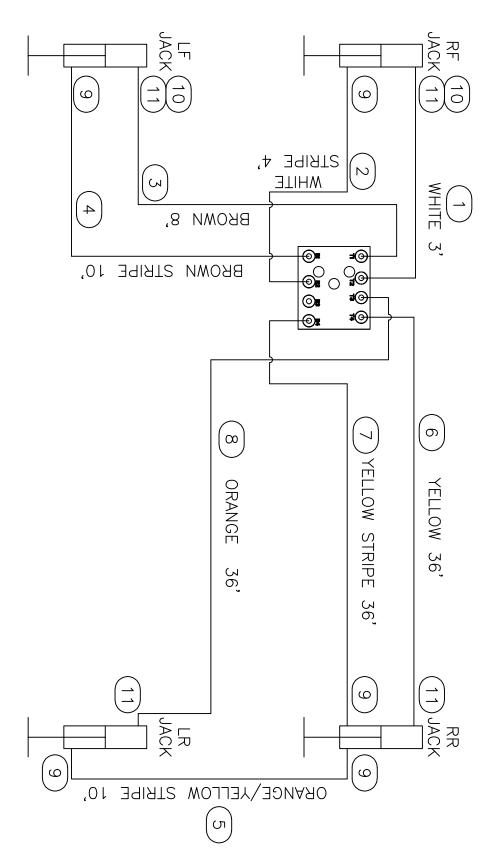

#### Notes:

Jack assembly in list includes mount plate and hardware. To order a replacement jack assembly, use part number 7134.

| Item, Length  | Description / Location                  | Qty | Color                  | Equalizer Part No. |
|---------------|-----------------------------------------|-----|------------------------|--------------------|
| Kit           | (Items listed below)                    | 1   |                        | 8750A & 8750B      |
| Pump          | 4-Function, Jacks                       | 1   |                        | 7545               |
| Jack          | 17,500 lbs, 18" Stroke                  | 4   |                        | 7134TS             |
| Touch Pad     | Located to the left of the drivers seat | 1   |                        | 3103               |
| AL Controller | Attached to bottom of structure         | 1   |                        | 2745U              |
| Harness       | Connects Pump to Controller             | 1   |                        | 6799U              |
| Harness       | Connects Controller to Touch Pad        | 1   |                        | 6800U              |
| Hose Kit      | Complete Set of Hoses                   | 1   |                        | 7547               |
| Hose, 3'      | Pump to Jack, Right Front Top           | 1   | White Solid            | 2458               |
| Hose, 4'      | Pump to Jack, Right Front Bottom        | 1   | White Stripe           | 2459               |
| Hose, 8'      | Pump to Jack, Left Front Top            | 1   | Brown Solid            | 2463               |
| Hose, 10'     | Pump to Jack, Left Front Bottom         | 1   | Brown Stripe           | 2465               |
| Hose, 10'     | LR Jack Bottom to RR Jack Bottom        | 1   | Org. Stripe/Yel Stripe | 2465               |
| Hose, 34'     | Pump to Jack, Right Rear Top            | 1   | Yellow Solid           | 2484               |
| Hose, 36'     | Pump to Jack, Right Rear Bottom         | 1   | Yellow Stripe          | 2486               |
| Hose, 36'     | Pump to Jack, Left Rear Top             | 1   | Orange Solid           | 2486               |
|               |                                         |     |                        |                    |
|               |                                         |     |                        |                    |
|               |                                         |     |                        |                    |
|               |                                         |     |                        |                    |
|               | Options                                 |     |                        |                    |
|               |                                         |     |                        |                    |
|               |                                         |     |                        |                    |
|               |                                         |     |                        |                    |
|               |                                         |     |                        |                    |
|               |                                         |     |                        |                    |
|               |                                         |     |                        |                    |
|               |                                         |     |                        |                    |
|               |                                         |     |                        | _                  |
|               | Revisions                               |     |                        |                    |
|               | nevisions                               |     |                        |                    |
|               |                                         |     |                        |                    |
|               |                                         |     |                        |                    |
|               |                                         |     |                        |                    |
|               |                                         |     | •                      | •                  |