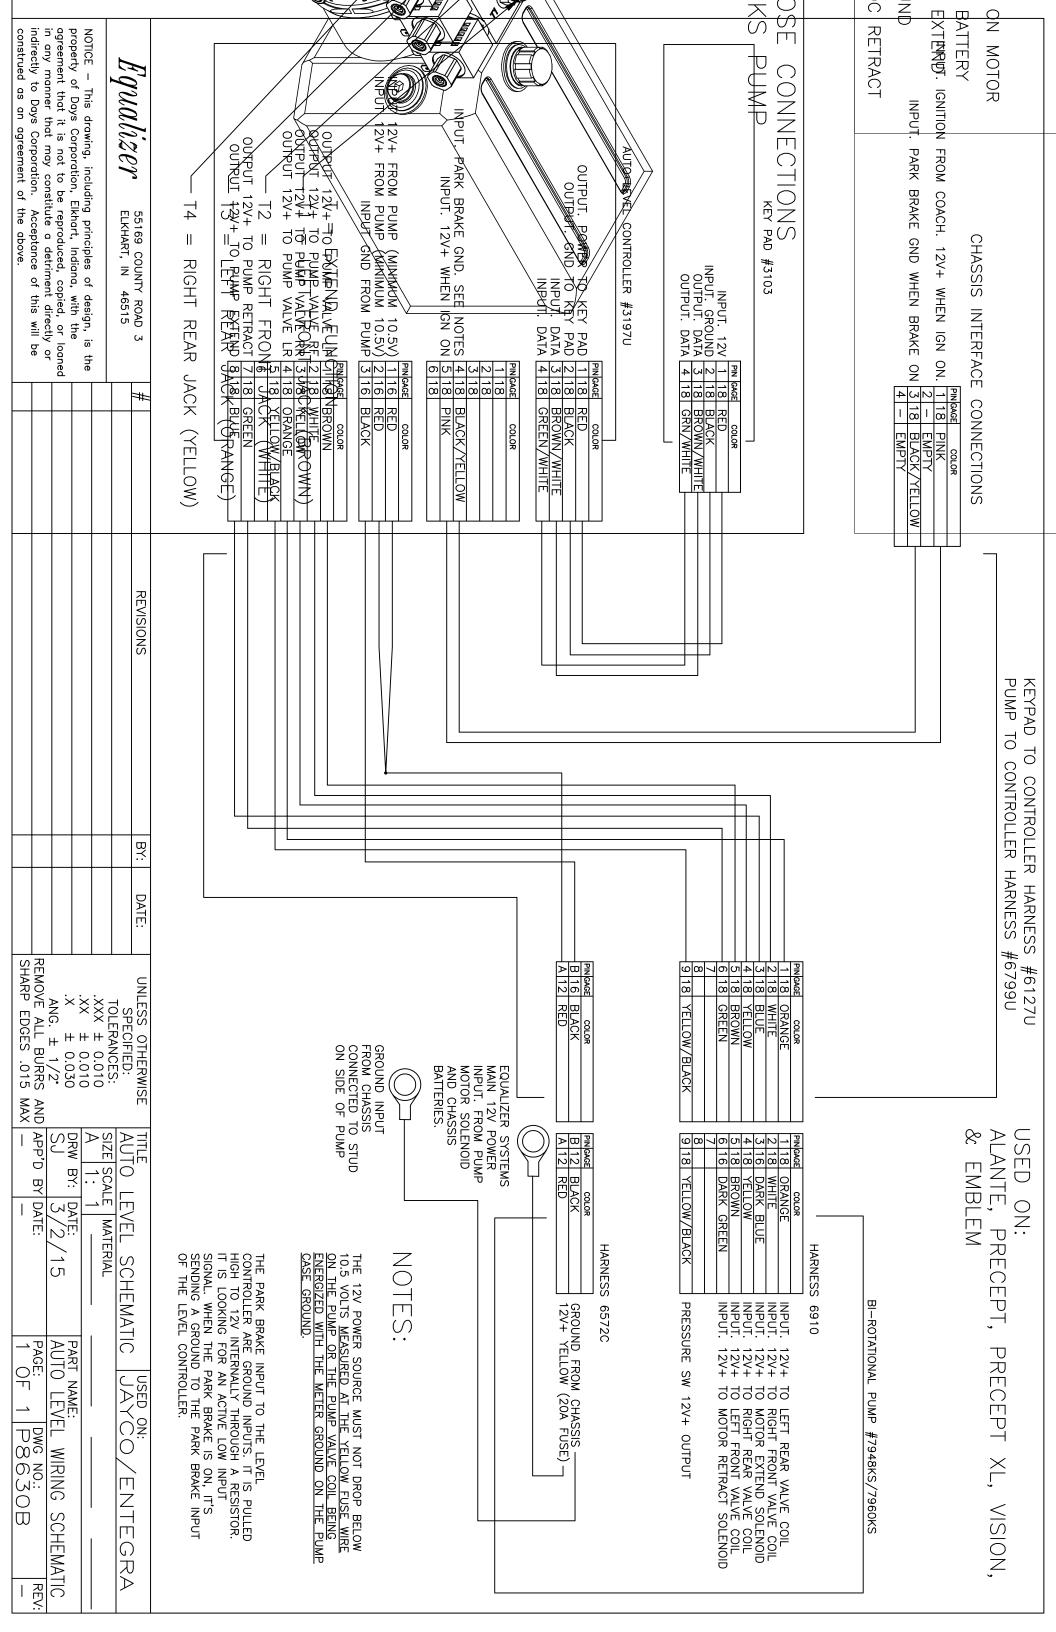

| .XX # 0.010   DRW BY:   DATE:                            | A 100 1                                                     | ICLERANCES: SIZE SCALE MATERIAL | SPECIFIED: JAYCO HOSE CHARI I    | WISE                                            |  |
| F 2 07079                              | PAGE: DWG NO.: REV:                                        | HOSE KIT-JAYCO ALANTE 190-FRONT DS PUMP                                                                                | PART NAME:                                               | ZOHTJ                                                       |                                 | AZI  ALANIE 190 WB DS FRONT PUMP | USED_ON:                                        |  |